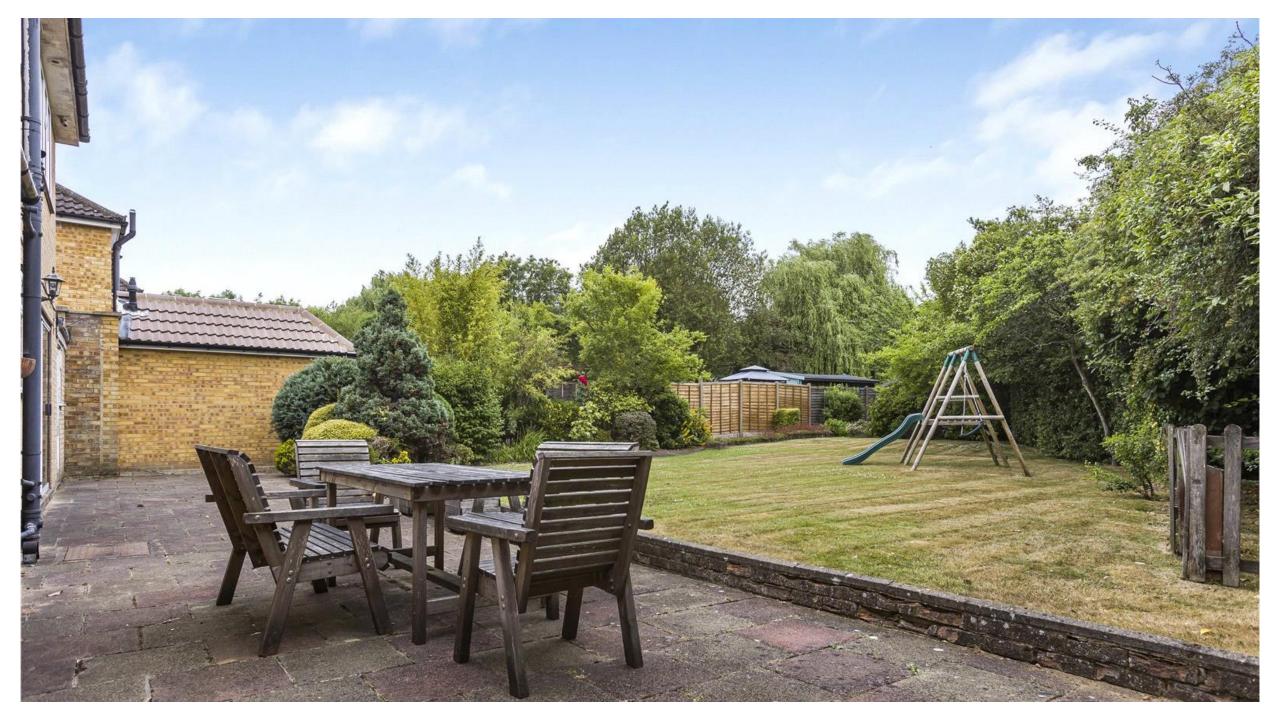

The ground floor comprises spacious reception hallway, three reception rooms, kitchen, utility and guest cloakroom. On the first floor there are four bedrooms with en suite to principal bedroom and a family bathroom. The lovely rear garden has a paved seating area to the immediate rear with the remainder laid mainly to lawn, the garden further wraps round to the side of the house. The frontage consists of a carriage driveway that provides off street parking and also allows access to the garage.