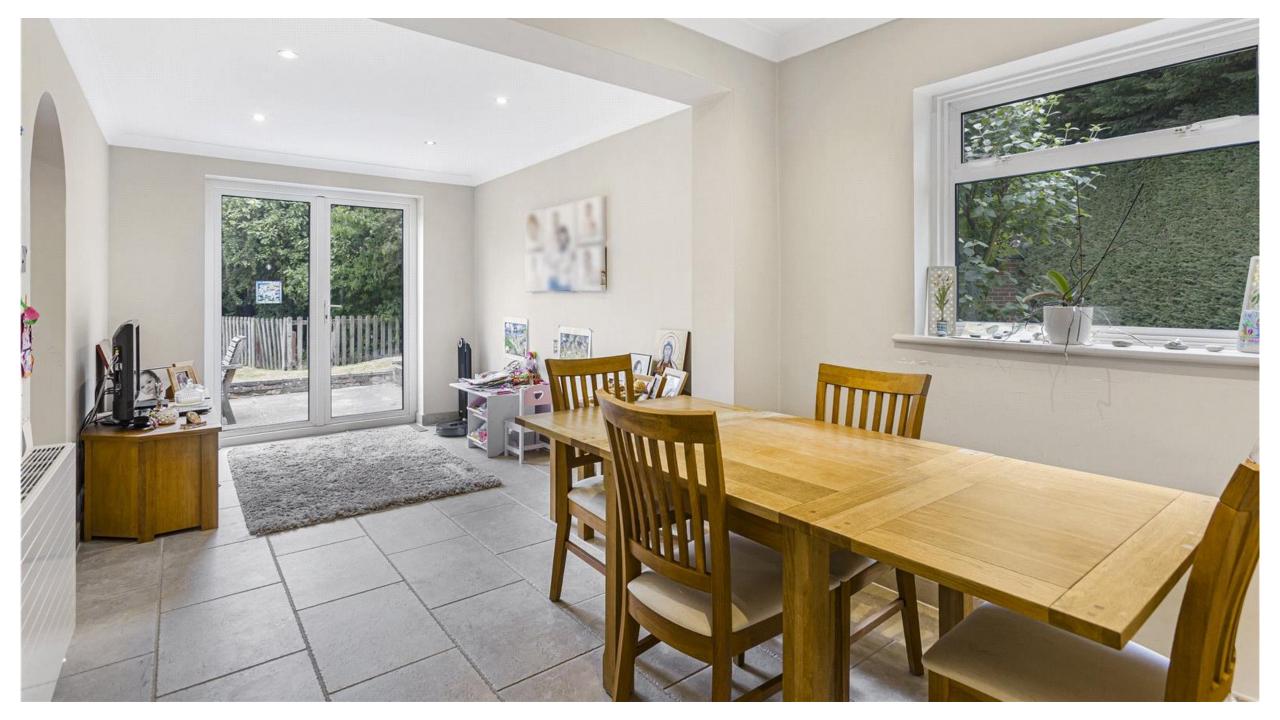

The ground floor comprises spacious reception hallway, three reception rooms, kitchen, utility and guest cloakroom. On the first floor there are four bedrooms with en suite to principal bedroom and a family bathroom. The lovely rear garden has a paved seating area to the immediate rear with the remainder laid mainly to lawn, the garden further wraps round to the side of the house. The frontage consists of a carriage driveway that provides off street parking and also allows access to the garage.