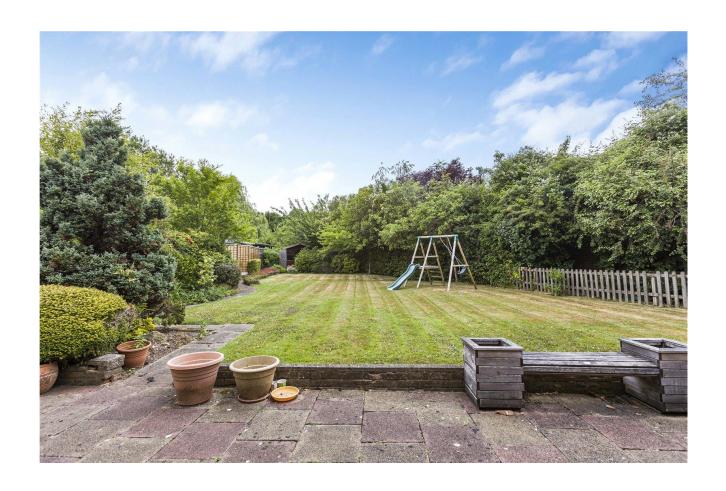

The ground floor comprises spacious reception hallway, three reception rooms, kitchen, utility and guest cloakroom. On the first floor there are four bedrooms with en suite to principal bedroom and a family bathroom. The lovely rear garden has a paved seating area to the immediate rear with the remainder laid mainly to lawn, the garden further wraps round to the side of the house. The frontage consists of a carriage driveway that provides off street parking and also allows access to the garage.