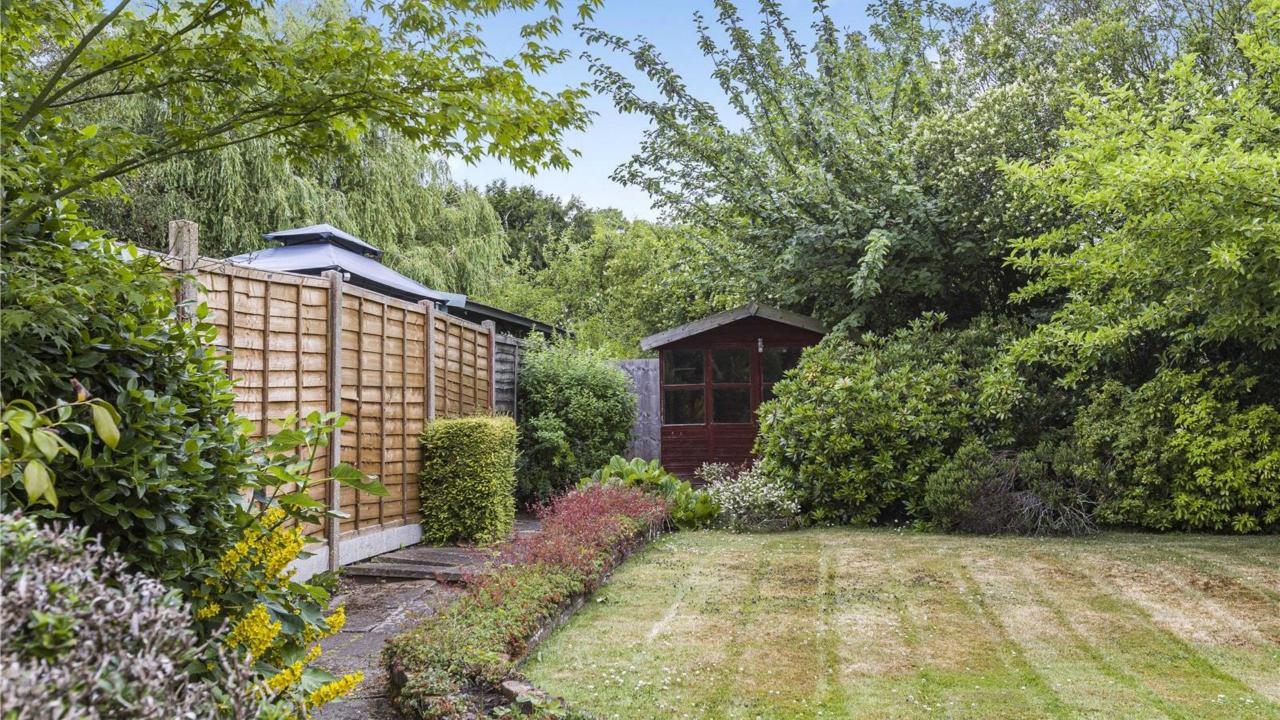

The ground floor comprises spacious reception hallway, three reception rooms, kitchen, utility and guest cloakroom. On the first floor there are four bedrooms with en suite to principal bedroom and a family bathroom. The lovely rear garden has a paved seating area to the immediate rear with the remainder laid mainly to lawn, the garden further wraps round to the side of the house. The frontage consists of a carriage driveway that provides off street parking and also allows access to the garage.