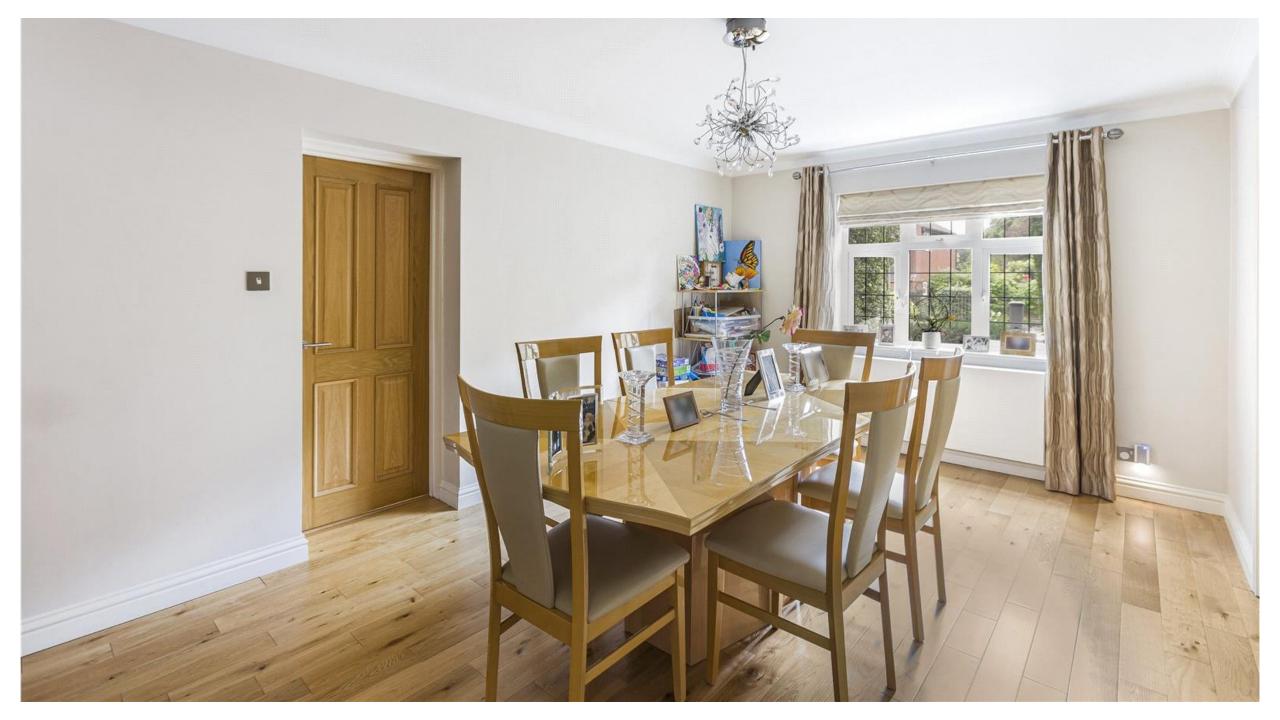

The ground floor comprises spacious reception hallway, three reception rooms, kitchen, utility and guest cloakroom. On the first floor there are four bedrooms with en suite to principal bedroom and a family bathroom. The lovely rear garden has a paved seating area to the immediate rear with the remainder laid mainly to lawn, the garden further wraps round to the side of the house. The frontage consists of a carriage driveway that provides off street parking and also allows access to the garage.