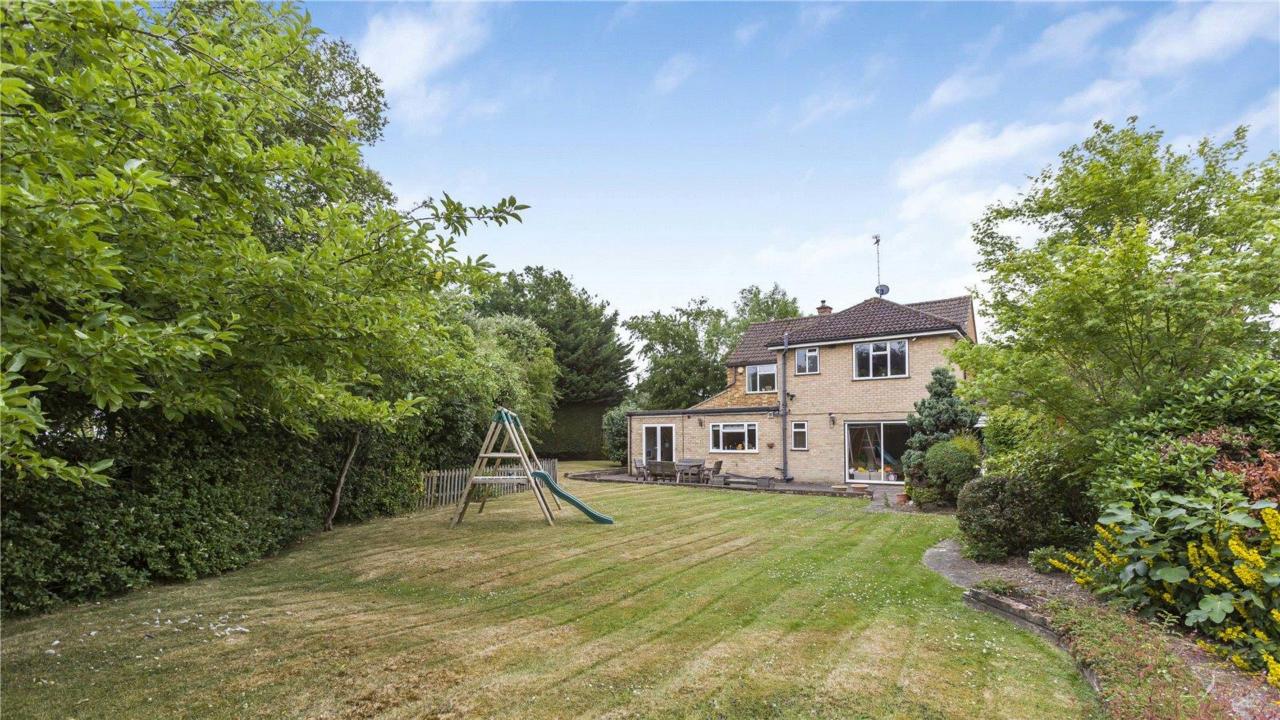

The ground floor comprises spacious reception hallway, three reception rooms, kitchen, utility and guest cloakroom. On the first floor there are four bedrooms with en suite to principal bedroom and a family bathroom. The lovely rear garden has a paved seating area to the immediate rear with the remainder laid mainly to lawn, the garden further wraps round to the side of the house. The frontage consists of a carriage driveway that provides off street parking and also allows access to the garage.