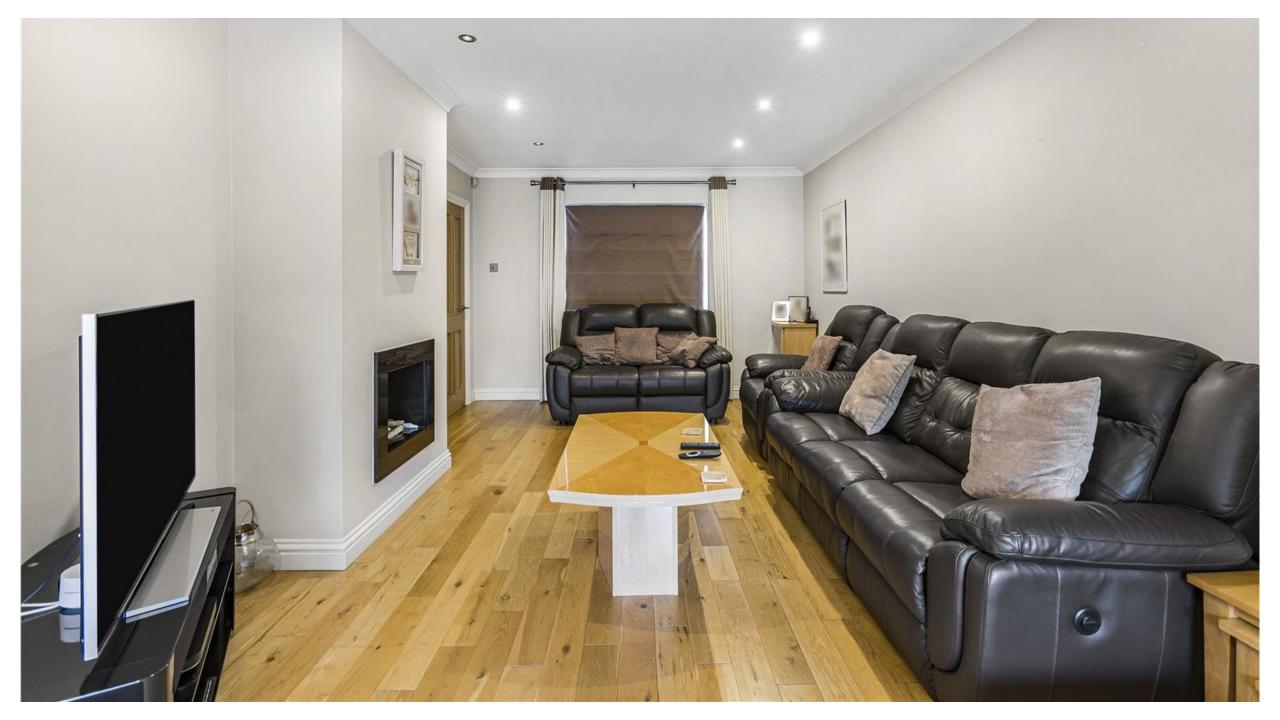

The ground floor comprises spacious reception hallway, three reception rooms, kitchen, utility and guest cloakroom. On the first floor there are four bedrooms with en suite to principal bedroom and a family bathroom. The lovely rear garden has a paved seating area to the immediate rear with the remainder laid mainly to lawn, the garden further wraps round to the side of the house. The frontage consists of a carriage driveway that provides off street parking and also allows access to the garage.