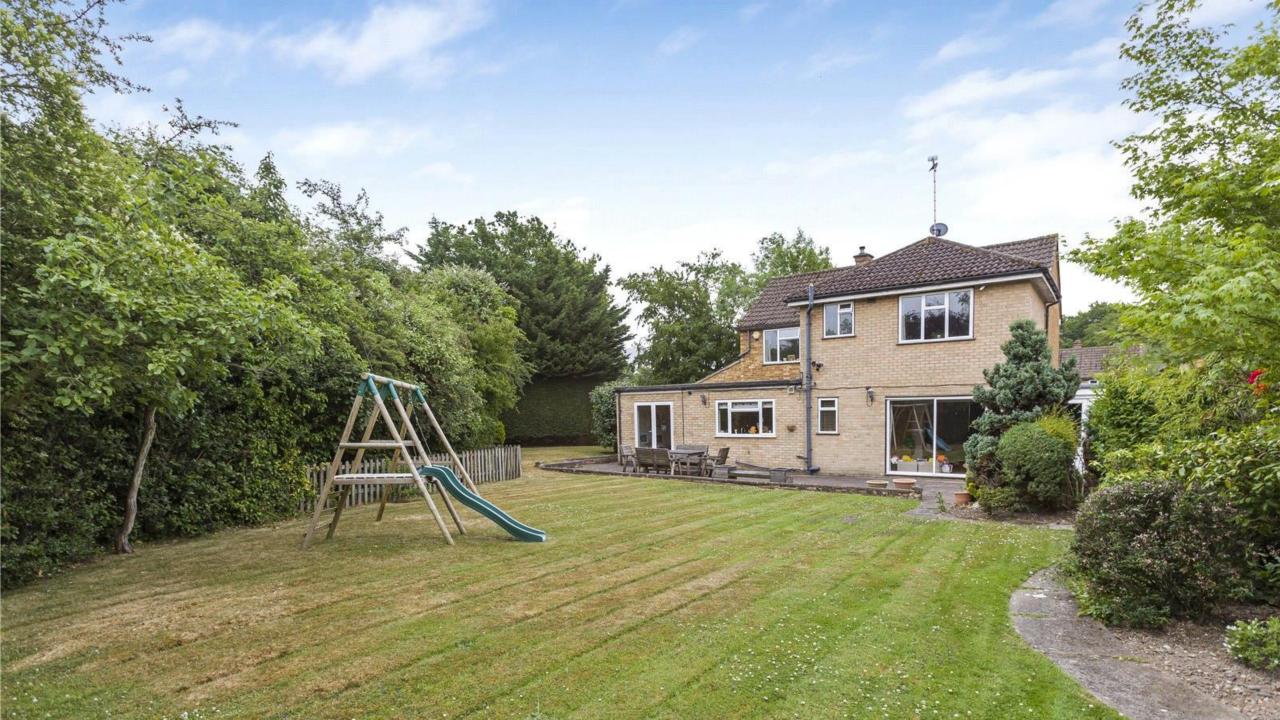

The ground floor comprises spacious reception hallway, three reception rooms, kitchen, utility and guest cloakroom. On the first floor there are four bedrooms with en suite to principal bedroom and a family bathroom. The lovely rear garden has a paved seating area to the immediate rear with the remainder laid mainly to lawn, the garden further wraps round to the side of the house. The frontage consists of a carriage driveway that provides off street parking and also allows access to the garage.