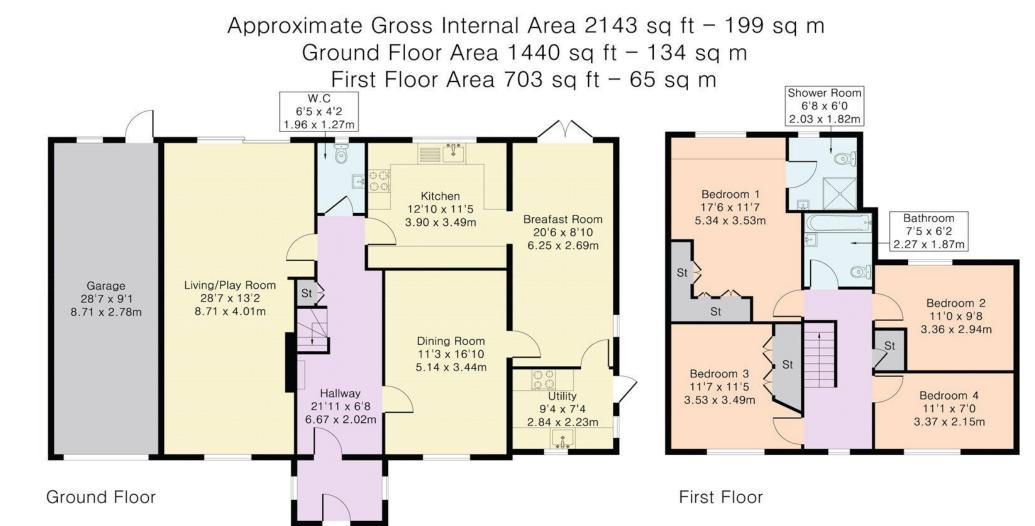

## Calder Avenue, Brookmans Park AL9 7AY

This fabulous four-bedroom link detached residence located on a corner plot offers circa 2143 sq ft of accommodation and has the added benefit of having planning passed for a double storey side and rear extension.

The ground floor comprises spacious reception hallway, three reception rooms, kitchen, utility and guest cloakroom. On the first floor there are four bedrooms with en suite to principal bedroom and a family bathroom. The lovely rear garden has a paved seating area to the immediate rear with the remainder laid mainly to lawn, the garden further wraps round to the side of the house. The frontage consists of a carriage driveway that provides off street parking and also allows access to the garage.