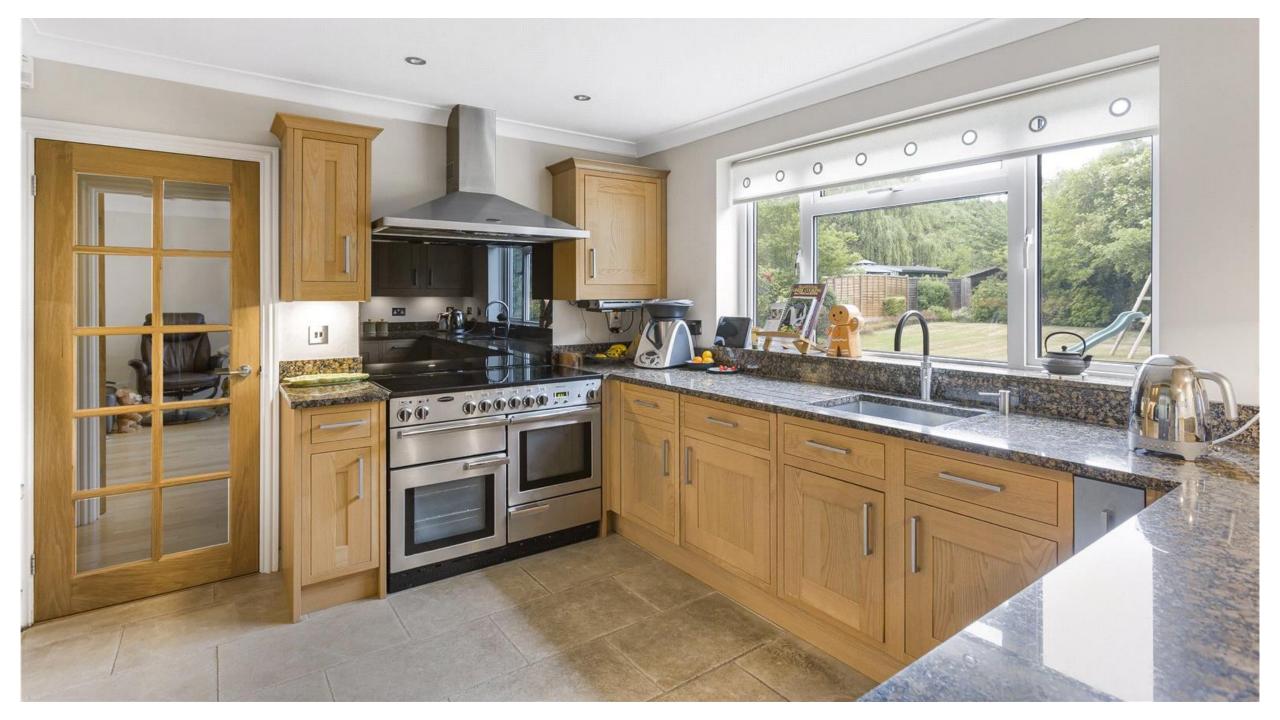

The ground floor comprises spacious reception hallway, three reception rooms, kitchen, utility and guest cloakroom. On the first floor there are four bedrooms with en suite to principal bedroom and a family bathroom. The lovely rear garden has a paved seating area to the immediate rear with the remainder laid mainly to lawn, the garden further wraps round to the side of the house. The frontage consists of a carriage driveway that provides off street parking and also allows access to the garage.