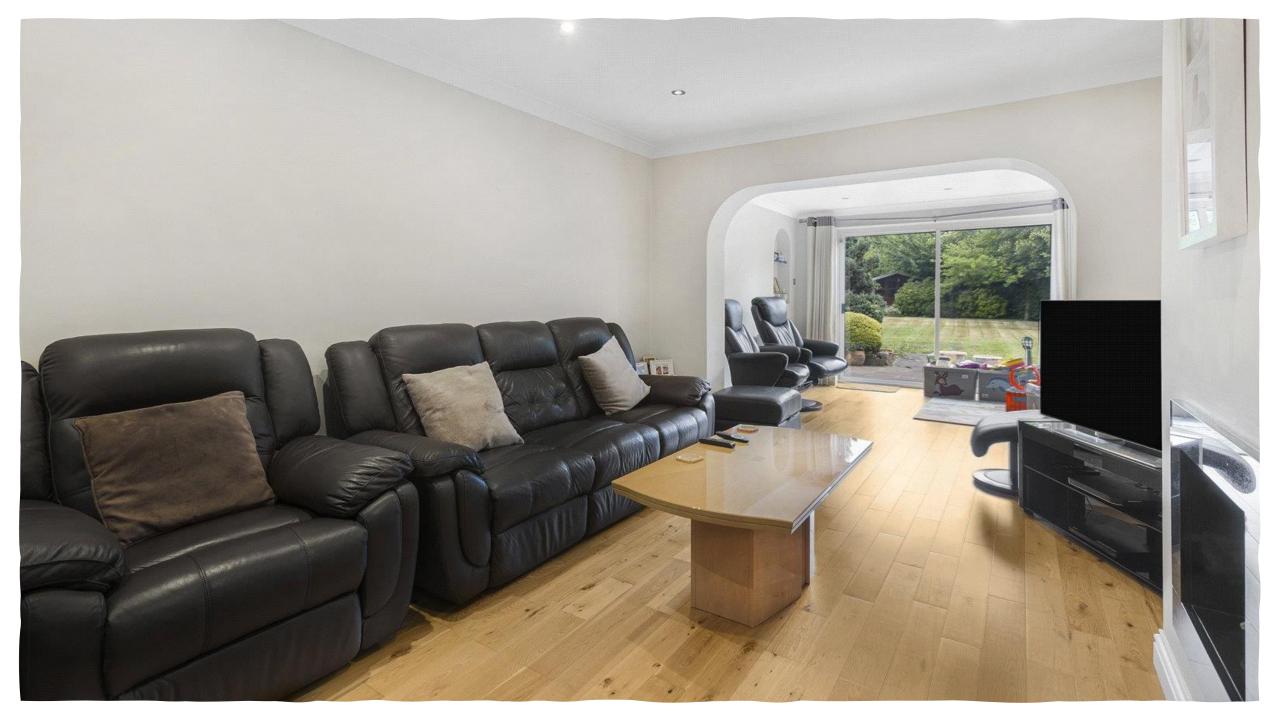

The ground floor comprises spacious reception hallway, three reception rooms, kitchen, utility and guest cloakroom. On the first floor there are four bedrooms with en suite to principal bedroom and a family bathroom. The lovely rear garden has a paved seating area to the immediate rear with the remainder laid mainly to lawn, the garden further wraps round to the side of the house. The frontage consists of a carriage driveway that provides off street parking and also allows access to the garage.