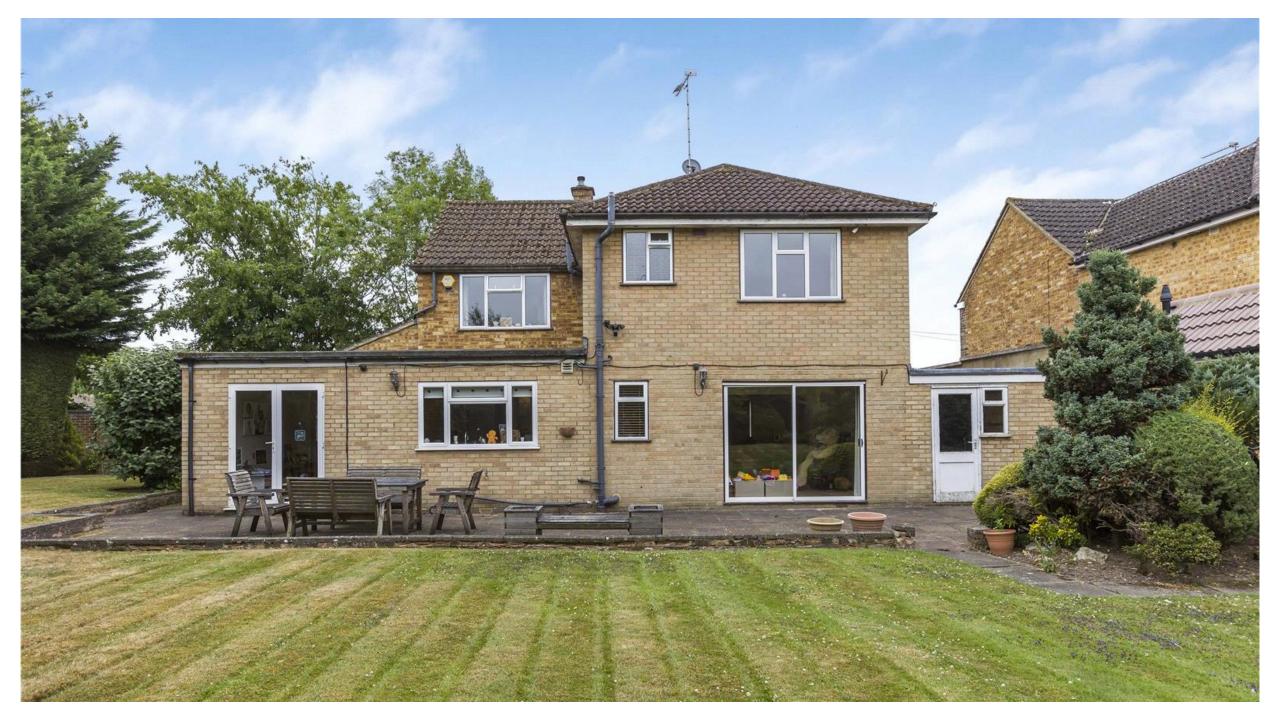

## Calder Avenue, Brookmans Park AL9 7AY

This fabulous four-bedroom link detached residence located on a corner plot offers circa 2143 sq ft of accommodation and has the added benefit of having planning passed for a double storey side and rear extension.

The ground floor comprises spacious reception hallway, three reception rooms, kitchen, utility and guest cloakroom. On the first floor there are four bedrooms with en suite to principal bedroom and a family bathroom. The lovely rear garden has a paved seating area to the immediate rear with the remainder laid mainly to lawn, the garden further wraps round to the side of the house. The frontage consists of a carriage driveway that provides off street parking and also allows access to the garage.