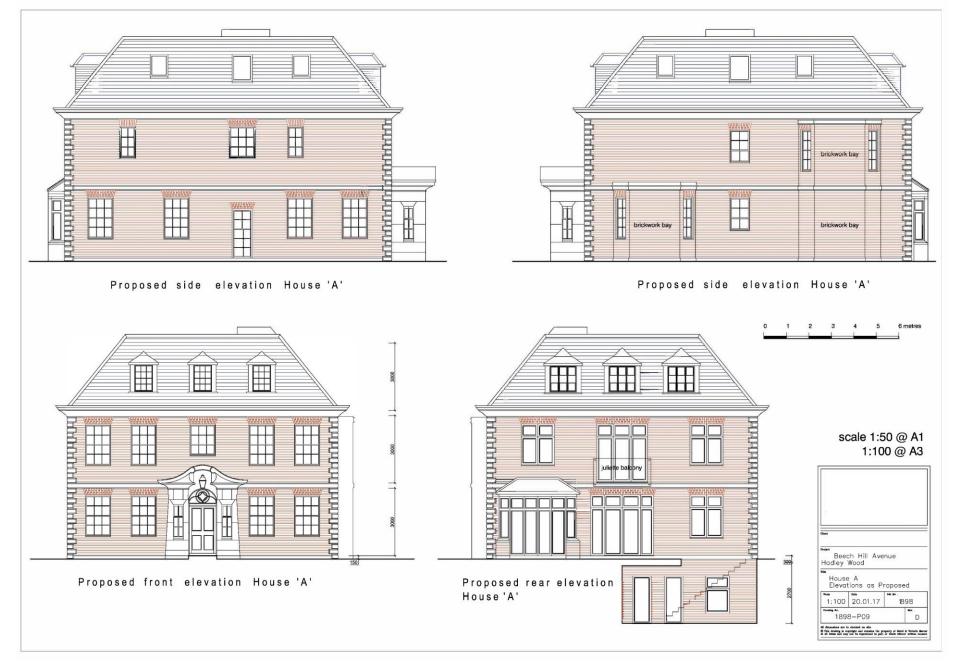

## \*\* DEVELOPMENT OPPORTUNITY \*\*

Located in this highly sought after location, this desirable plot did have planning permission for the demolition of the existing house, subdivision of the site and erection of two detached, 2-storey, 5 bed single family dwellings with accommodation at basement and roof levels, front and rear dormer window, basement car parking with car lift, together with carriage drives and vehicular accesses to the front.