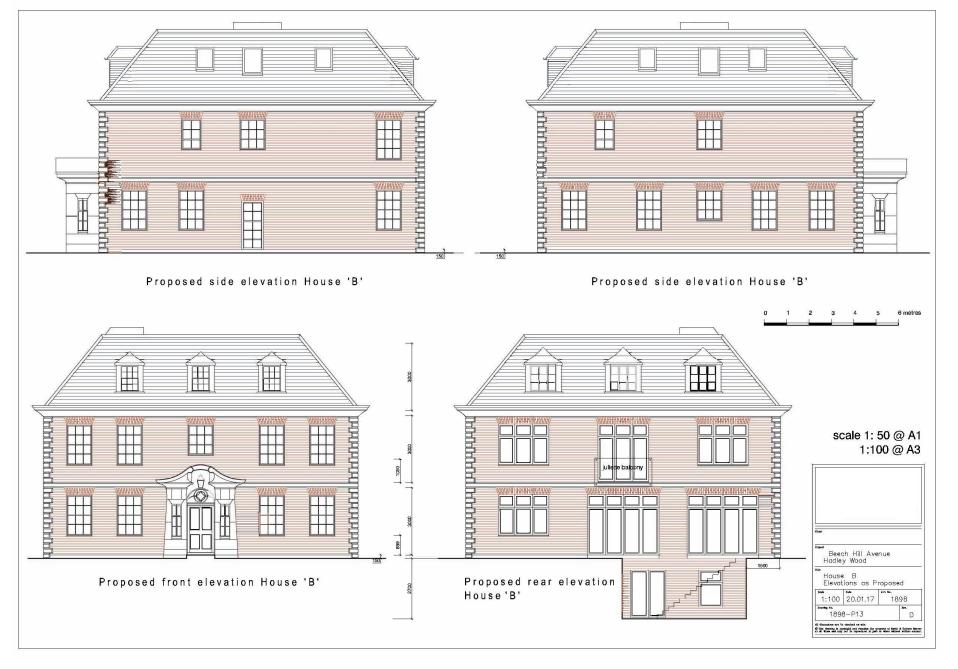

## \*\* DEVELOPMENT OPPORTUNITY \*\*

elevation to Beech Hill Avenue as proposed (north elevation)

Beech Hill Avenue, Hadley Wood, EN4

## \*\* DEVELOPMENT OPPORTUNITY \*\*

Located in this highly sought after location, this desirable plot did have planning permission for the demolition of the existing house, subdivision of the site and erection of two detached, 2-storey, 5 bed single family dwellings with accommodation at basement and roof levels, front and rear dormer window, basement car parking with car lift, together with carriage drives and vehicular accesses to the front.