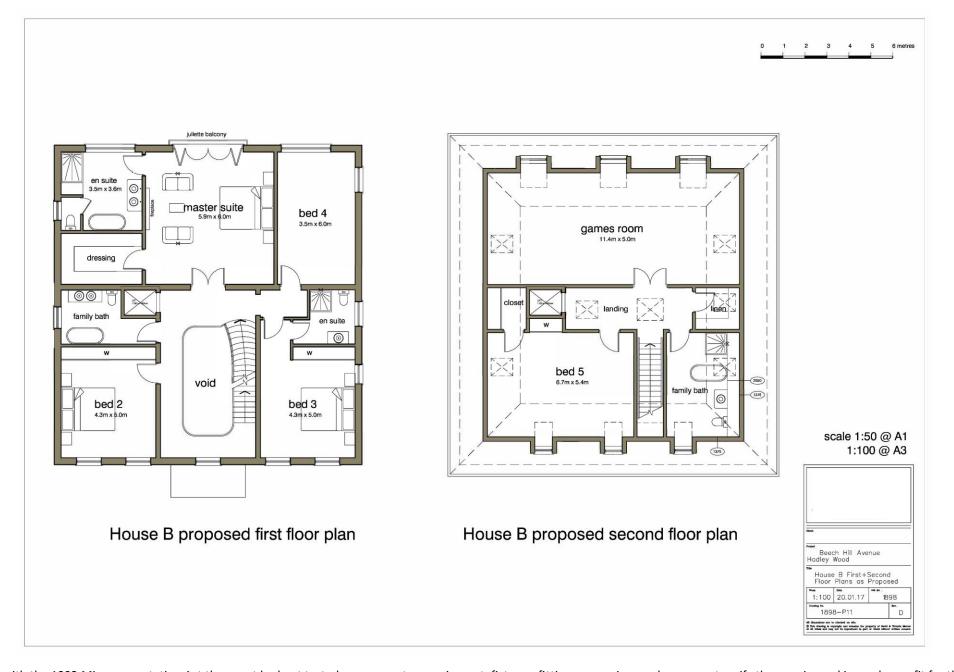

## \*\* DEVELOPMENT OPPORTUNITY \*\*

Located in this highly sought after location, this desirable plot did have planning permission for the demolition of the existing house, subdivision of the site and erection of two detached, 2-storey, 5 bed single family dwellings with accommodation at basement and roof levels, front and rear dormer window, basement car parking with car lift, together with carriage drives and vehicular accesses to the front.