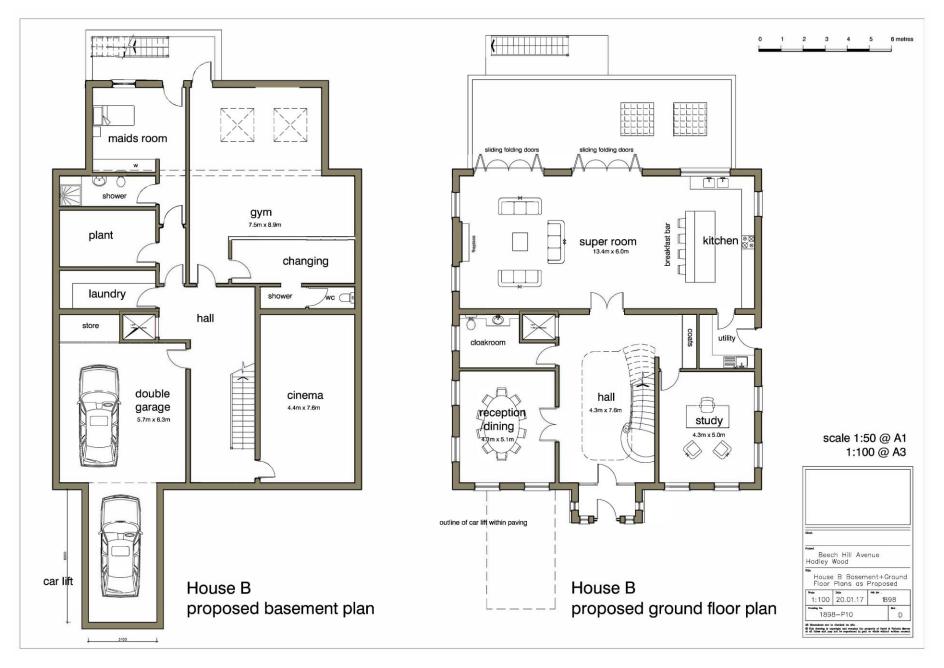

## \*\* DEVELOPMENT OPPORTUNITY \*\*

Located in this highly sought after location, this desirable plot did have planning permission for the demolition of the existing house, subdivision of the site and erection of two detached, 2-storey, 5 bed single family dwellings with accommodation at basement and roof levels, front and rear dormer window, basement car parking with car lift, together with carriage drives and vehicular accesses to the front.