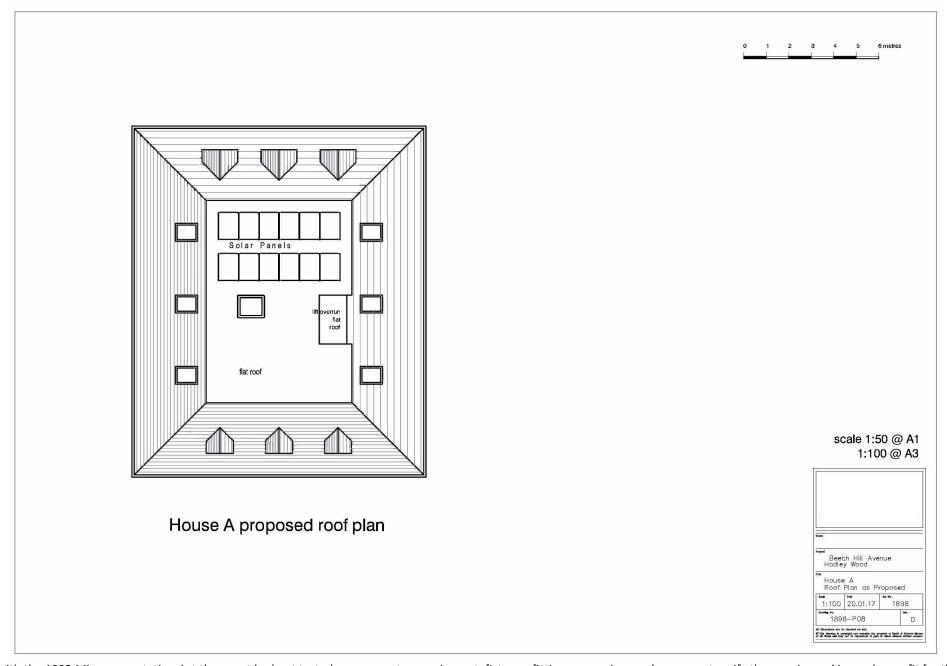

## \*\* DEVELOPMENT OPPORTUNITY \*\*

Located in this highly sought after location, this desirable plot did have planning permission for the demolition of the existing house, subdivision of the site and erection of two detached, 2-storey, 5 bed single family dwellings with accommodation at basement and roof levels, front and rear dormer window, basement car parking with car lift, together with carriage drives and vehicular accesses to the front.