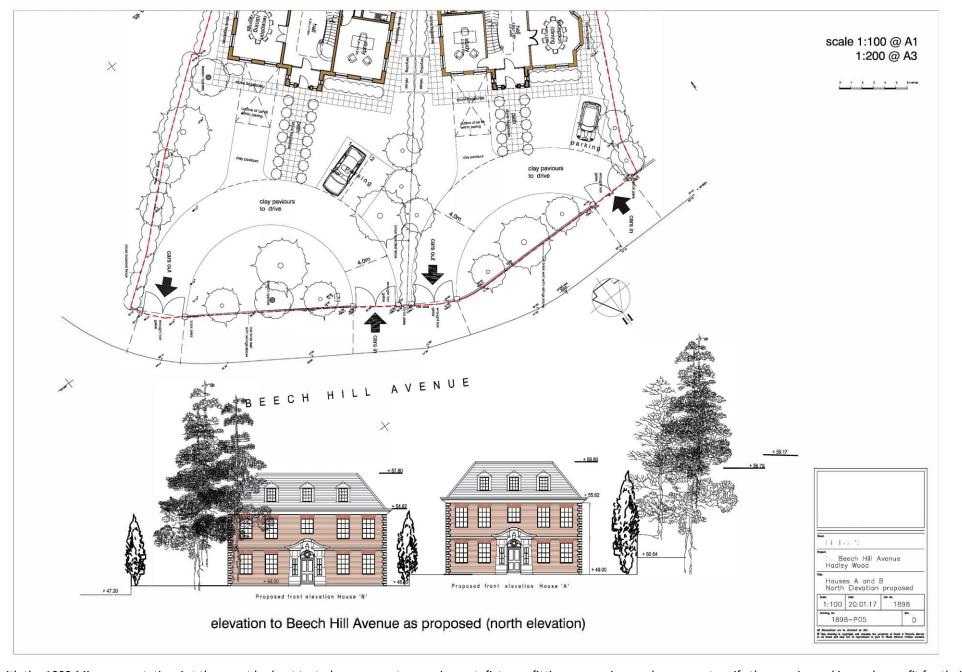

## \*\* DEVELOPMENT OPPORTUNITY \*\*

Located in this highly sought after location, this desirable plot did have planning permission for the demolition of the existing house, subdivision of the site and erection of two detached, 2-storey, 5 bed single family dwellings with accommodation at basement and roof levels, front and rear dormer window, basement car parking with car lift, together with carriage drives and vehicular accesses to the front.

Planning permission was originally granted in May 2017 ref: 17/00567/FUL

The site is located within easy reach of Hadley Wood mainline station, local shops and some of the area's most sought after schools.

Proposed Site Plan

DISCLAIMER: In accordance with the 1993 Misrepresentation Act the agent had not tested any apparatus, equipment, fixtures, fittings or services and so, cannot verify they are in working order, or fit for their purpose. Neither has the agent checked the legal documentation to verify the leasehold/freehold status of the property. The buyer is advised to obtain verification from their solicitor or surveyor. Also, photographs are for illustration only and may depict items which are not for sale or included in the sale of the property, All size are approximate. All dimensions include wardrobe spaces where applicable.