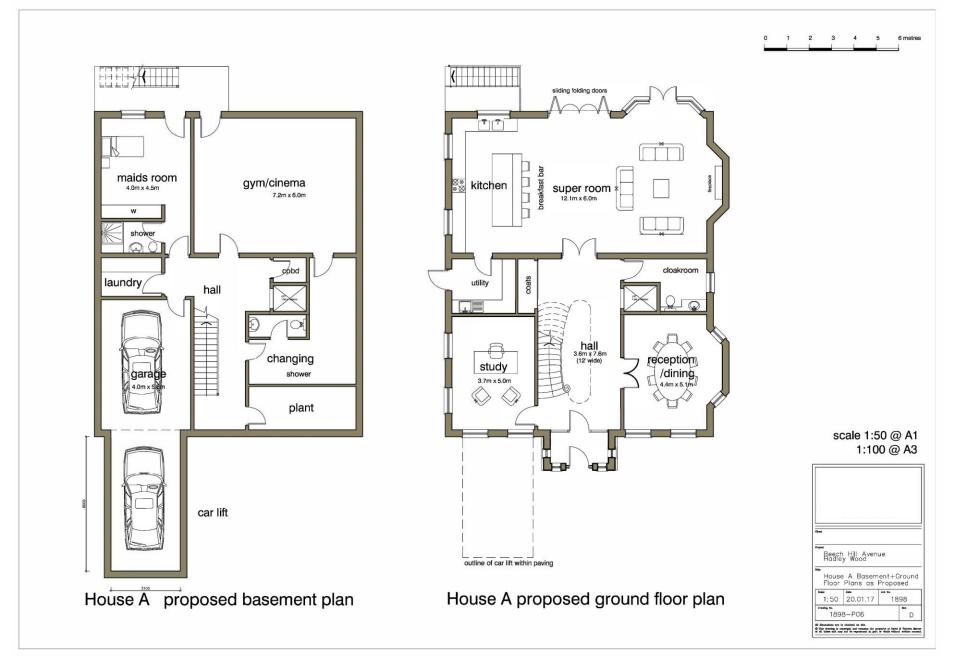

## \*\* DEVELOPMENT OPPORTUNITY \*\*

Located in this highly sought after location, this desirable plot did have planning permission for the demolition of the existing house, subdivision of the site and erection of two detached, 2-storey, 5 bed single family dwellings with accommodation at basement and roof levels, front and rear dormer window, basement car parking with car lift, together with carriage drives and vehicular accesses to the front.