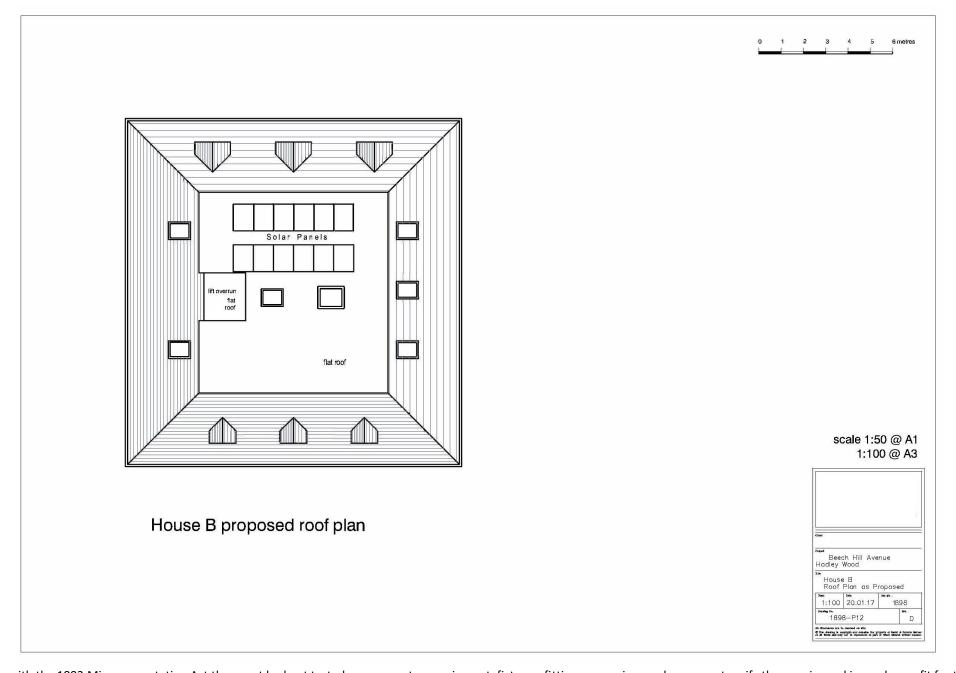

## \*\* DEVELOPMENT OPPORTUNITY \*\*

Located in this highly sought after location, this desirable plot did have planning permission for the demolition of the existing house, subdivision of the site and erection of two detached, 2-storey, 5 bed single family dwellings with accommodation at basement and roof levels, front and rear dormer window, basement car parking with car lift, together with carriage drives and vehicular accesses to the front.