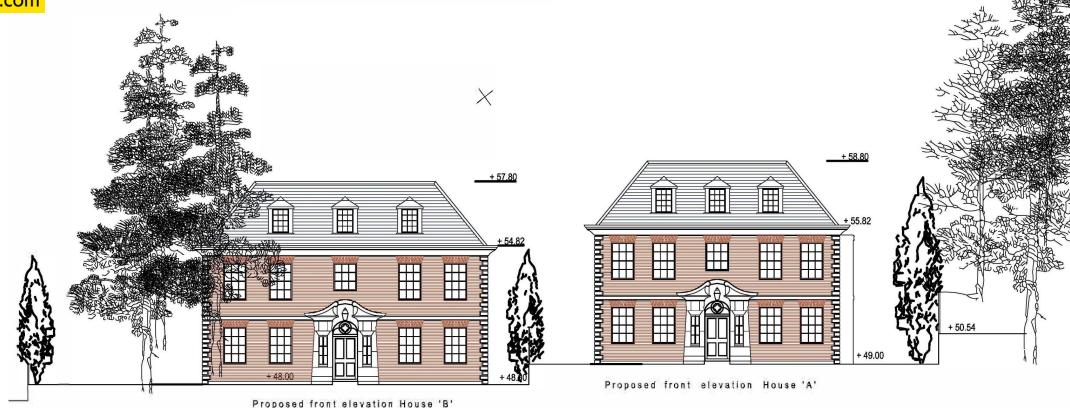

## \*\* DEVELOPMENT OPPORTUNITY \*\*

Located in this highly sought after location, this desirable plot did have planning permission for the demolition of the existing house, subdivision of the site and erection of two detached, 2-storey, 5 bed single family dwellings with accommodation at basement and roof levels, front and rear dormer window, basement car parking with car lift, together with carriage drives and vehicular accesses to the front.

Planning permission was originally granted in May 2017 ref: 17/00567/FUL

The site is located within easy reach of Hadley Wood mainline station, local shops and some of the area's most sought after schools.