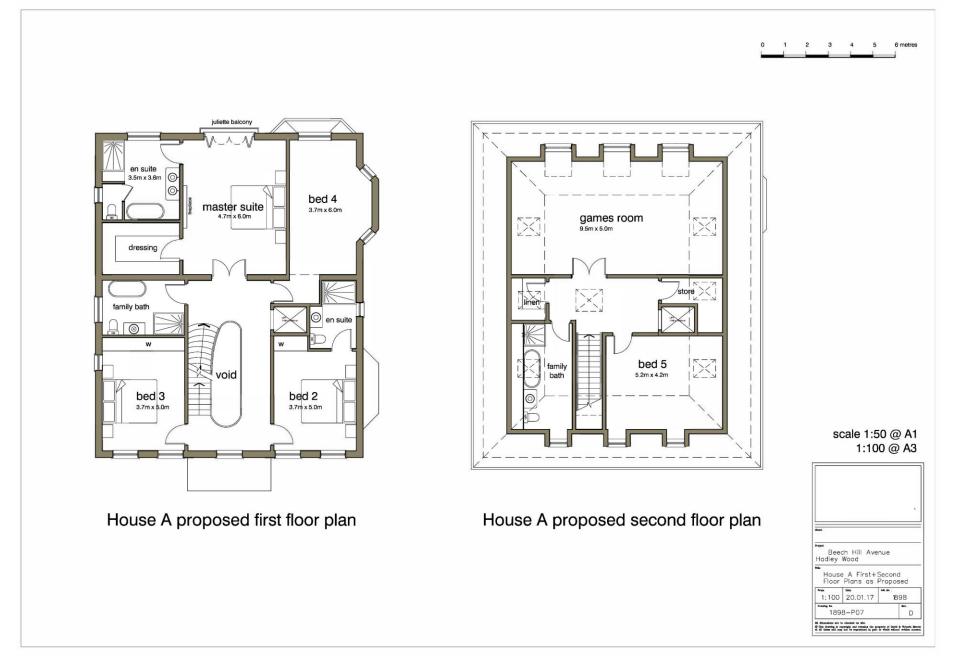

## \*\* DEVELOPMENT OPPORTUNITY \*\*

Located in this highly sought after location, this desirable plot did have planning permission for the demolition of the existing house, subdivision of the site and erection of two detached, 2-storey, 5 bed single family dwellings with accommodation at basement and roof levels, front and rear dormer window, basement car parking with car lift, together with carriage drives and vehicular accesses to the front.