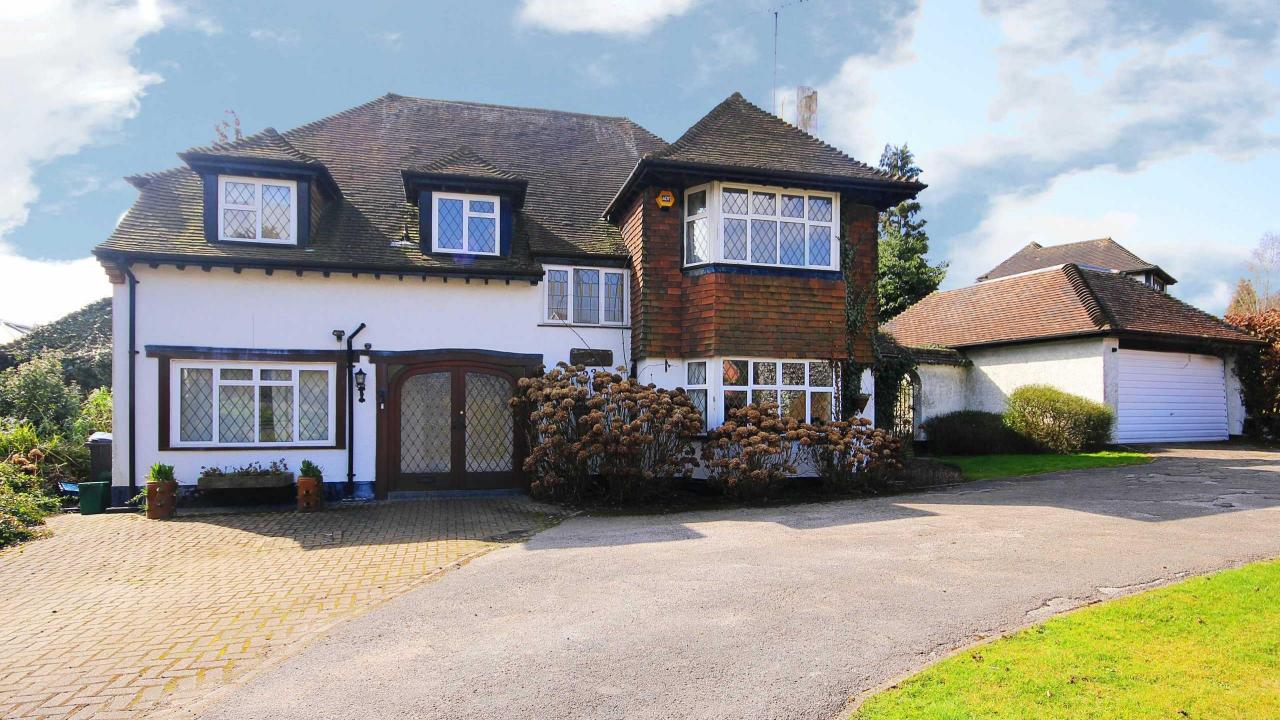

## \*\* DEVELOPMENT OPPORTUNITY \*\*

elevation to Beech Hill Avenue as proposed (north elevation)

Beech Hill Avenue, Hadley Wood, EN4

## \*\* DEVELOPMENT OPPORTUNITY \*\*

Located in this highly sought after location, this desirable plot did have planning permission for the demolition of the existing house, subdivision of the site and erection of two detached, 2-storey, 5 bed single family dwellings with accommodation at basement and roof levels, front and rear dormer window, basement car parking with car lift, together with carriage drives and vehicular accesses to the front.

Planning permission was originally granted in May 2017 ref: 17/00567/FUL

The site is located within easy reach of Hadley Wood mainline station, local shops and some of the area's most sought after schools.