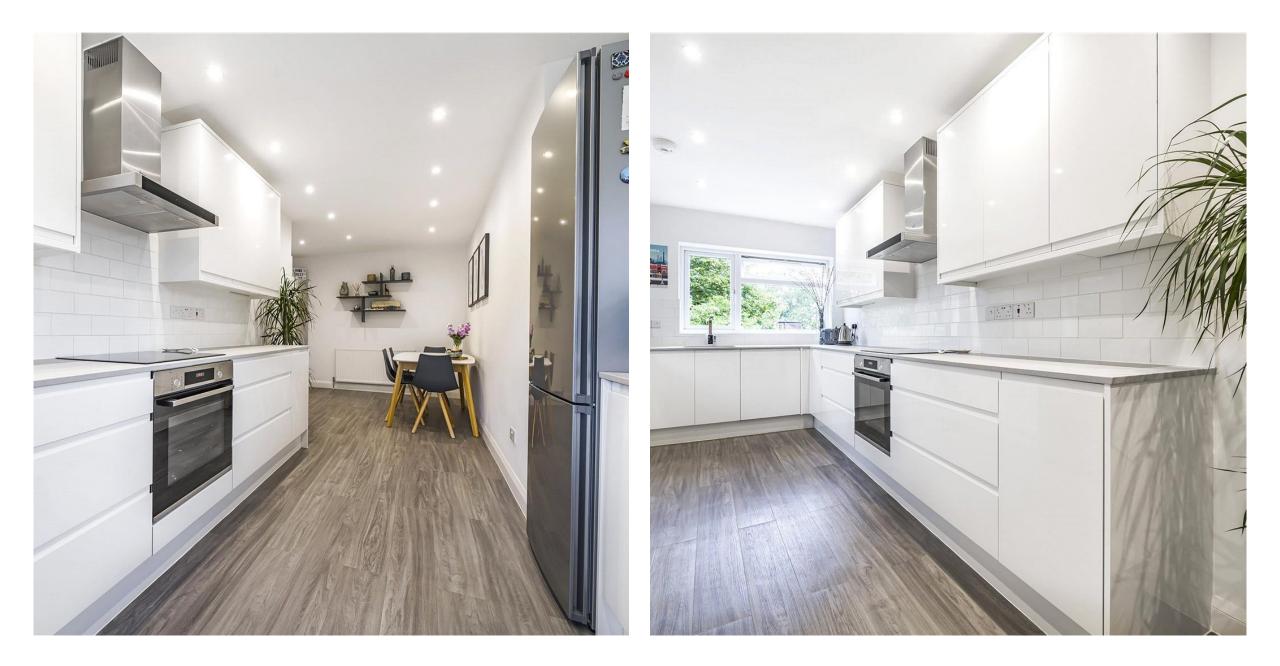

### Balcony 10' (3.05) x 3' (0.91) Bedroom **Reception Room** 15'10 (4.83) max 15'9 (4.80) x 10'11 (3.33) max x 14'11 (4.55) Kitchen 22'11 (6.99) max x 9'10 (3.00) max