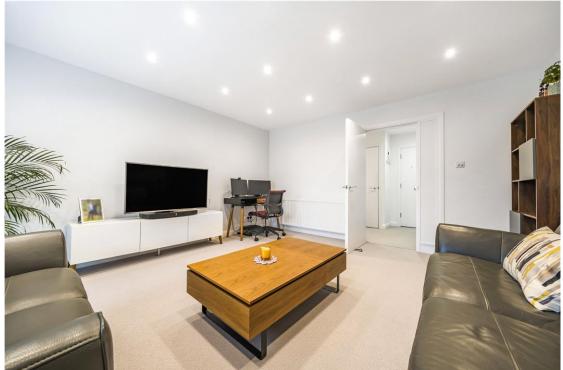

# <u>Clydesdale Court</u> <u>Whetstone</u> N20

A delightful newly refurbished one bedroom, one bathroom, one reception apartment set on the top floor of this popular purpose built block. It benefits from a lift, communal gardens and off street parking.

### Balcony 10' (3.05) x 3' (0.91) Bedroom **Reception Room** 15'10 (4.83) max 15'9 (4.80) x 10'11 (3.33) max x 14'11 (4.55) Kitchen 22'11 (6.99) max x 9'10 (3.00) max