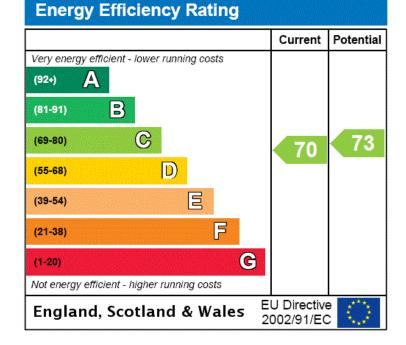

#### Oakleigh Park North, London, N20

Approximate Area = 757 sq ft / 70.3 sq m For identification only - Not to scale

Council Tax Band – E Local Authority – Barnet Borough SHARE OF FREEHOLD

DISCLAIMER: In accordance with the 1993 Misrepresentation Act the agent had not tested any apparatus, equipment, fixtures, fittings or services and so, cannot verify they are in working order, or fit for their purpose. Neither has the agent checked the legal documentation to verify the leasehold/freehold status of the property. The buyer is advised to obtain verification from their solicitor or surveyor. Also, photographs are for illustration only and may depict items which are not for sale or included in the sale of the property, All size are approximate. All dimensions include wardrobe spaces where applicable.