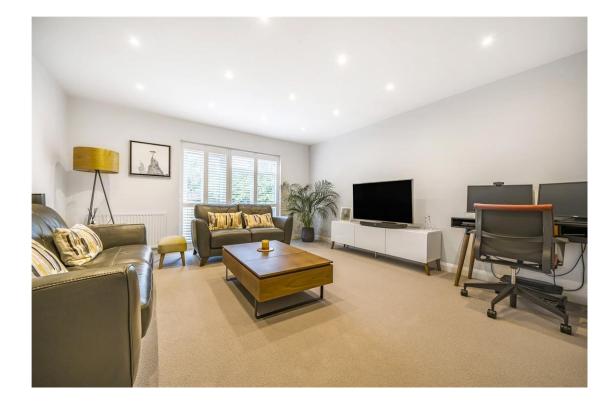

# <u>Clydesdale Court</u> <u>Whetstone</u> N20

A delightful newly refurbished one bedroom, one bathroom, one reception apartment set on the top floor of this popular purpose built block. It benefits from a lift, communal gardens and off street parking.

### Balcony 10' (3.05) x 3' (0.91) Bedroom **Reception Room** 15'10 (4.83) max 15'9 (4.80) x 10'11 (3.33) max x 14'11 (4.55) Kitchen 22'11 (6.99) max x 9'10 (3.00) max