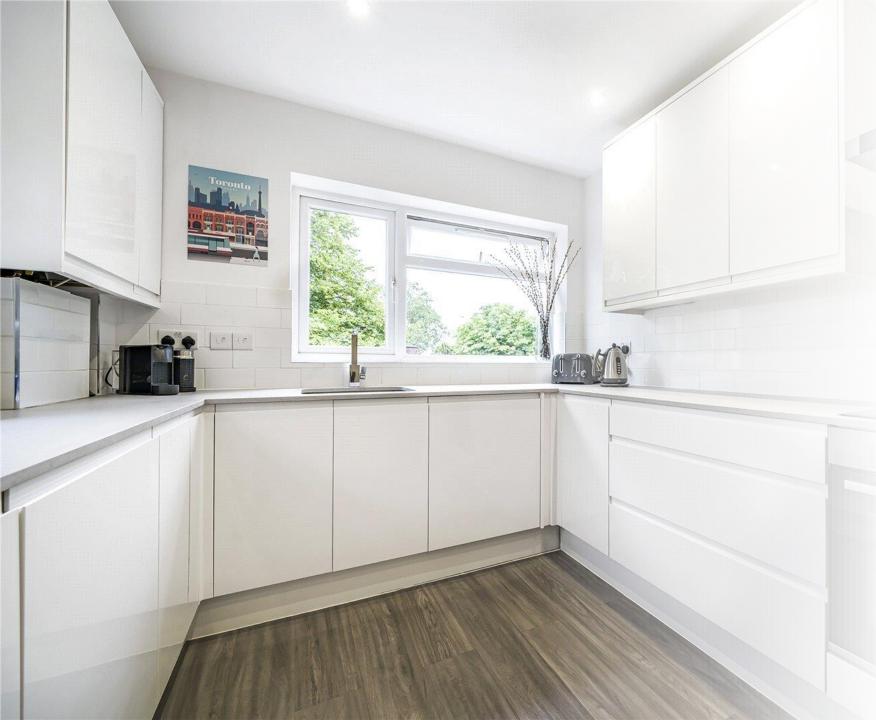

### Balcony 10' (3.05) x 3' (0.91) Bedroom **Reception Room** 15'10 (4.83) max 15'9 (4.80) x 10'11 (3.33) max x 14'11 (4.55) Kitchen 22'11 (6.99) max x 9'10 (3.00) max