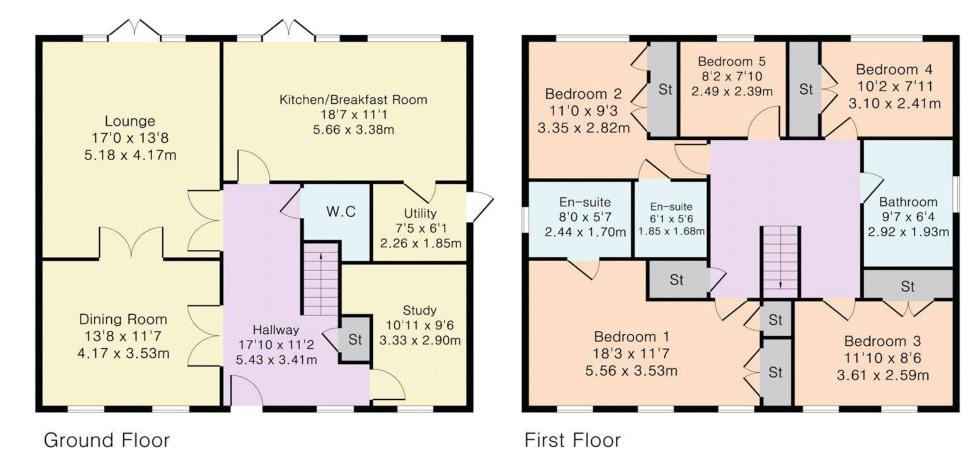

## Broadgreen Road, West Cheshunt EN7 6XF

This substantial five-bedroom detached residence offers circa 1900 sq ft of accommodation arranged over two floors.

The ground floor comprises hallway, three reception rooms, spacious kitchen/breakfast room, utility and guest cloakroom. On the first floor there are five bedrooms, two of which have en-suite facilities and a family bathroom. The rear garden is laid mainly to lawn and the frontage provides off street parking as well as allowing access to the double garage.

Local Authority: Broxbourne Borough Council Council Tax Band G Freehold

DISCLAIMER: In accordance with the 1993 Misrepresentation Act the agent had not tested any apparatus, equipment, fixtures, fittings, or services and so, cannot verify they are in working order, or fit for their purpose. Neither has the agent checked the legal documentation to verify the leasehold/freehold status of the property. The buyer is advised to obtain verification from their solicitor or surveyor. Also, photographs are for illustration only and may depict items which are not for sale or included in the sale of the property, All sizes are approximate. All dimensions include wardrobe spaces where applicable. Approximate Gross Internal Area 1899 sq ft – 176 sq m Ground Floor Area 950 sq ft – 88 sq m First Floor Area 949 sq ft – 88 sq m