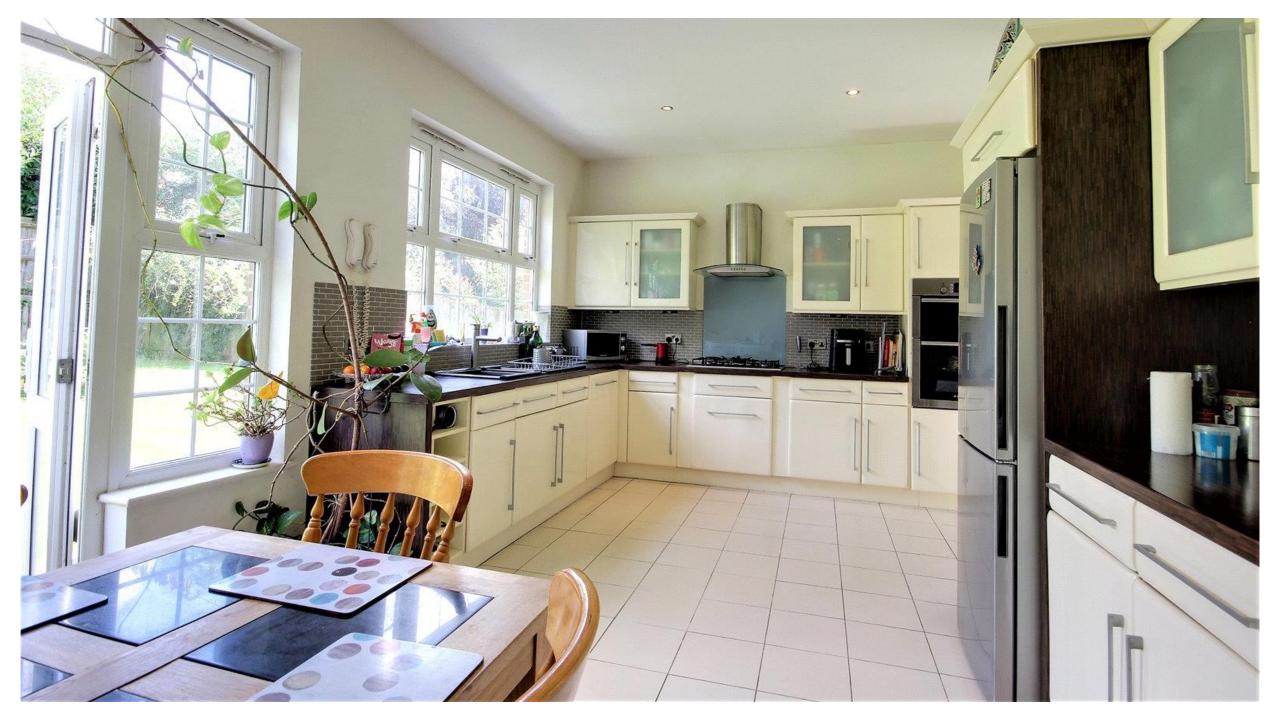

## Broadgreen Road, West Cheshunt EN7 6XF

This substantial five-bedroom detached residence offers circa 1900 sq ft of accommodation arranged over two floors.

The ground floor comprises hallway, three reception rooms, spacious kitchen/breakfast room, utility and guest cloakroom. On the first floor there are five bedrooms, two of which have en-suite facilities and a family bathroom. The rear garden is laid mainly to lawn and the frontage provides off street parking as well as allowing access to the double garage.