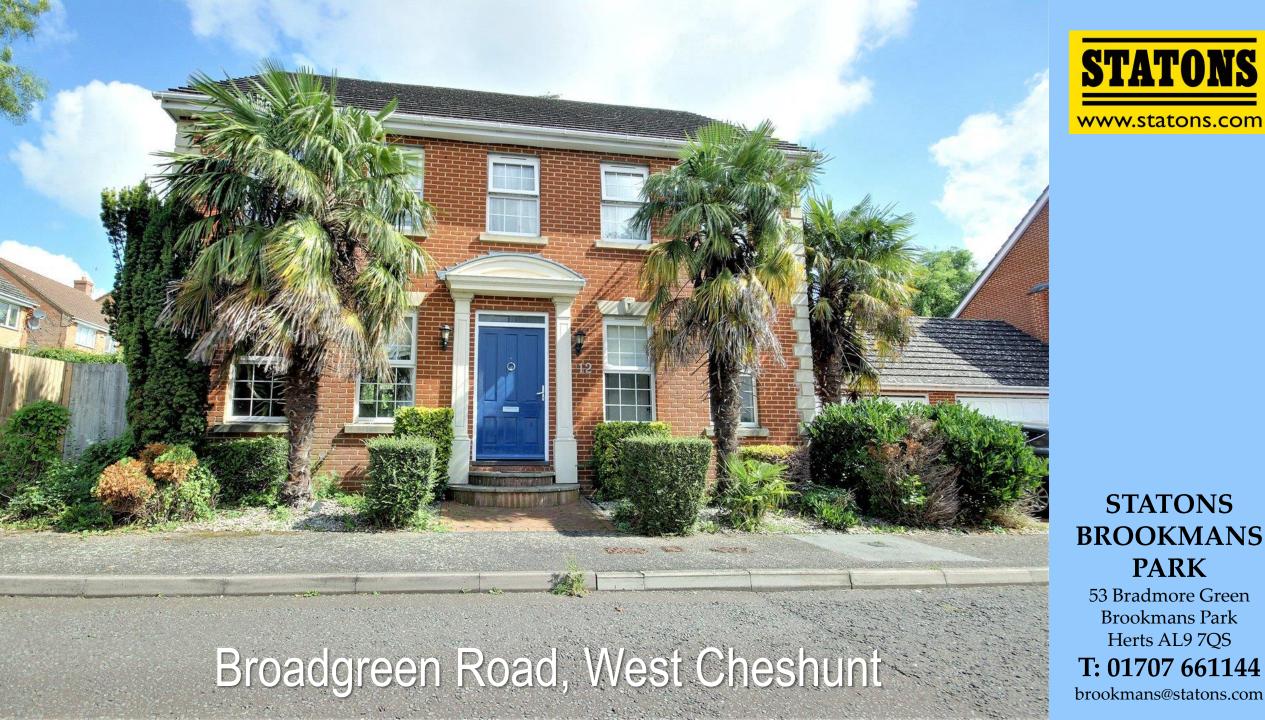

## Broadgreen Road, West Cheshunt EN7 6XF

This substantial five-bedroom detached residence offers circa 1900 sq ft of accommodation arranged over two floors.

The ground floor comprises hallway, three reception rooms, spacious kitchen/breakfast room, utility and guest cloakroom. On the first floor there are five bedrooms, two of which have en-suite facilities and a family bathroom. The rear garden is laid mainly to lawn and the frontage provides off street parking as well as allowing access to the double garage.