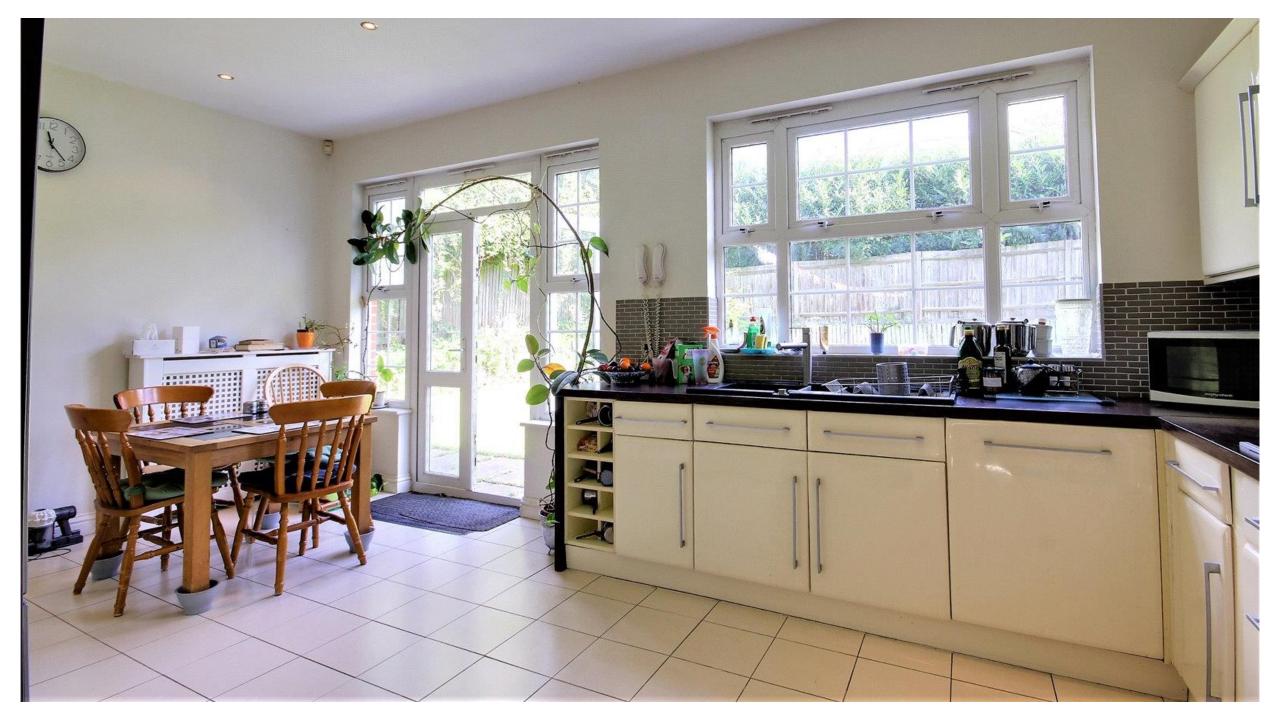

## Broadgreen Road, West Cheshunt EN7 6XF

This substantial five-bedroom detached residence offers circa 1900 sq ft of accommodation arranged over two floors.

The ground floor comprises hallway, three reception rooms, spacious kitchen/breakfast room, utility and guest cloakroom. On the first floor there are five bedrooms, two of which have en-suite facilities and a family bathroom. The rear garden is laid mainly to lawn and the frontage provides off street parking as well as allowing access to the double garage.