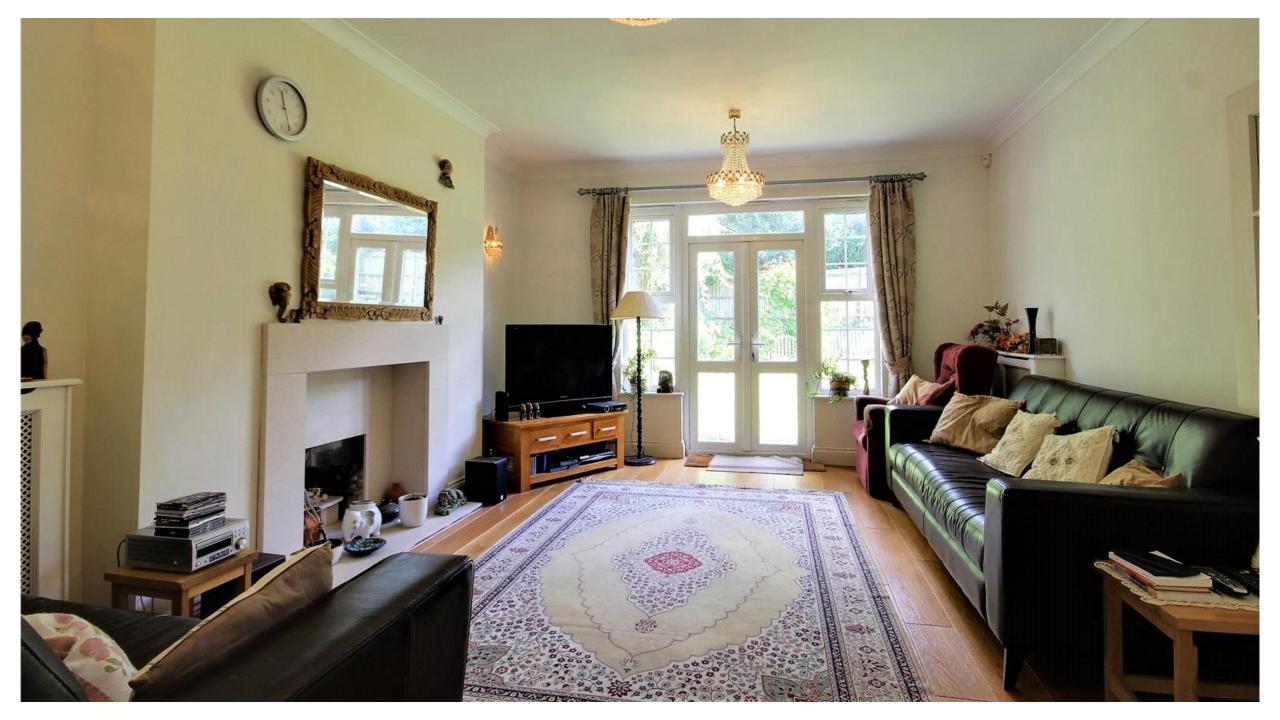

## Broadgreen Road, West Cheshunt EN7 6XF

This substantial five-bedroom detached residence offers circa 1900 sq ft of accommodation arranged over two floors.

The ground floor comprises hallway, three reception rooms, spacious kitchen/breakfast room, utility and guest cloakroom. On the first floor there are five bedrooms, two of which have en-suite facilities and a family bathroom. The rear garden is laid mainly to lawn and the frontage provides off street parking as well as allowing access to the double garage.