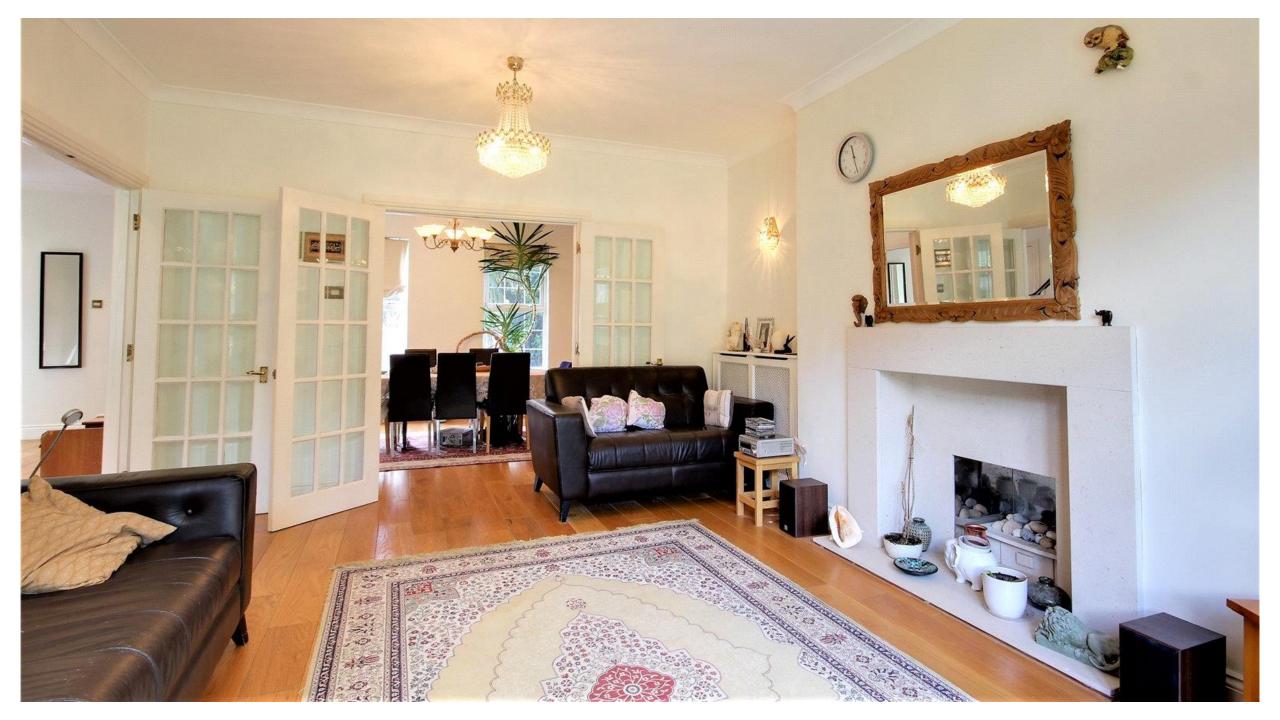

## Broadgreen Road, West Cheshunt EN7 6XF

This substantial five-bedroom detached residence offers circa 1900 sq ft of accommodation arranged over two floors.

The ground floor comprises hallway, three reception rooms, spacious kitchen/breakfast room, utility and guest cloakroom. On the first floor there are five bedrooms, two of which have en-suite facilities and a family bathroom. The rear garden is laid mainly to lawn and the frontage provides off street parking as well as allowing access to the double garage.