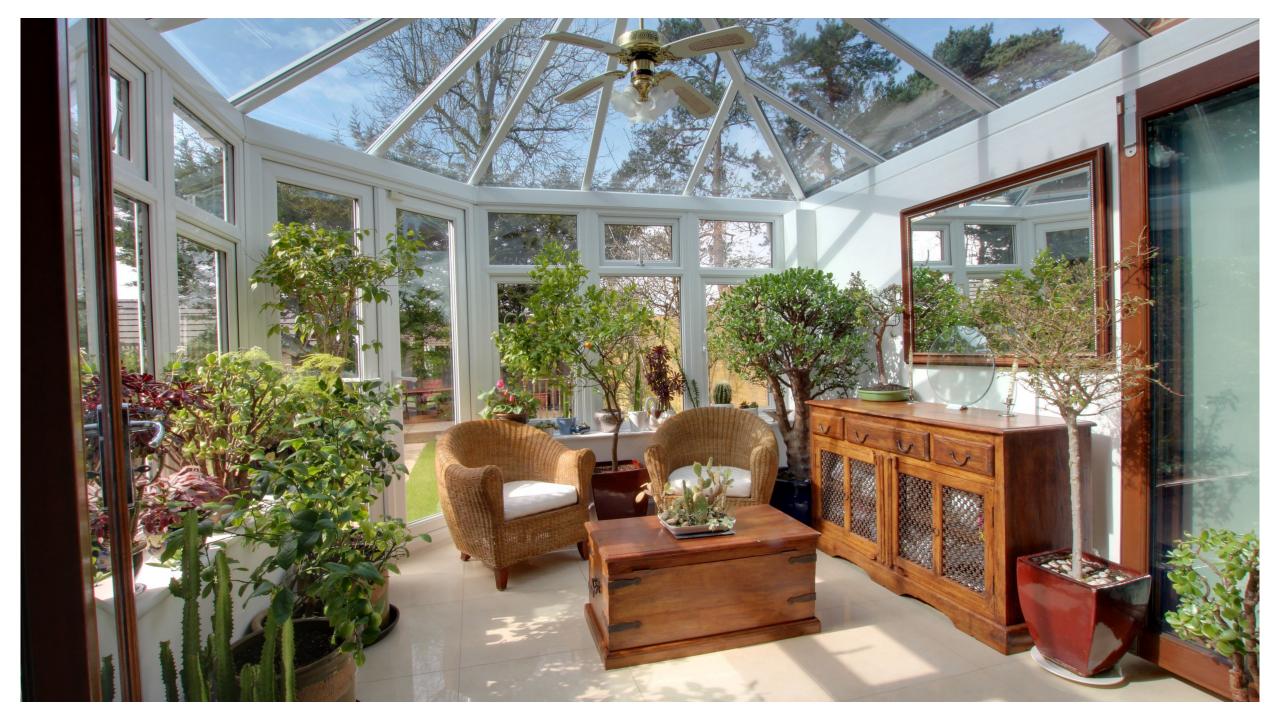

As you enter the property the hallway leads to the main living room and a guest WC. The open plan super room has a beautifully appointed kitchen with granite worktops and a range of integrated appliances. The living space consists of two separate seating areas and a large formal dining area. There is also access to a converted garage that is currently used as a gym. Two sets of bi-folding doors are to the rear of the super room, one leads to the garden and decked patio and the other takes you to a bright and spacious conservatory.