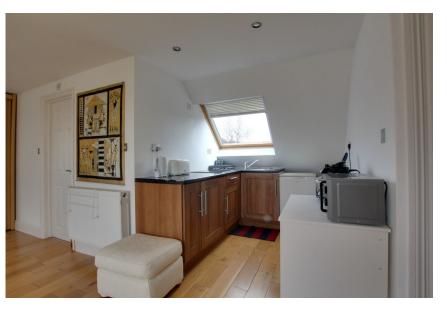

To the second floor there is a studio which has a lovely sitting area, kitchenette and sleeping area with a push out 'Velux' balcony. To complete this floor there is also an en suite with a walk in shower, WC and wall mounted sink.