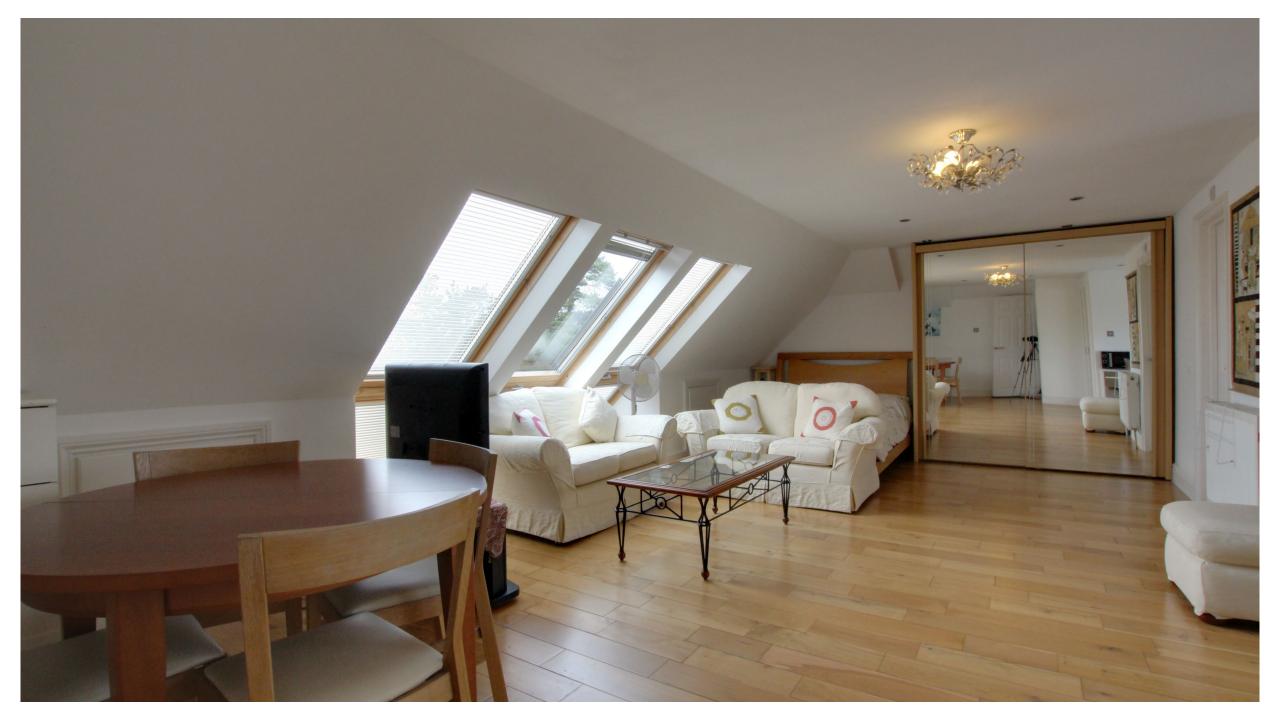

To the second floor there is a studio which has a lovely sitting area, kitchenette and sleeping area with a push out 'Velux' balcony. To complete this floor there is also an en suite with a walk in shower, WC and wall mounted sink.