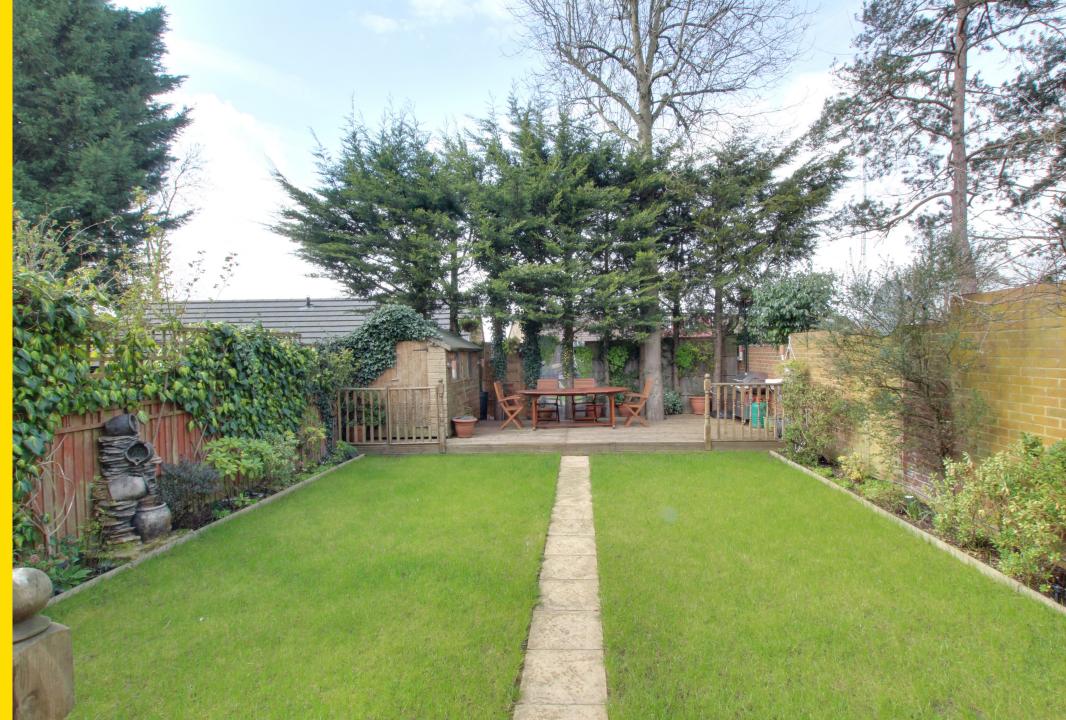

The rear garden is nicely landscaped, has an array of shrubs and plants to the borders and is manly laid to lawn. The garden has two decking areas, one directly is to the rear of the house and another to the rear of the garden, perfect for outdoor dining and entertaining.