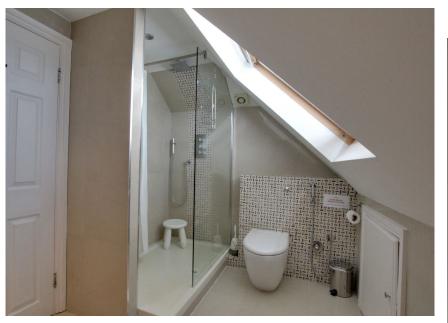

To the second floor there is a studio which has a lovely sitting area, kitchenette and sleeping area with a push out 'Velux' balcony. To complete this floor there is also an en suite with a walk in shower, WC and wall mounted sink.