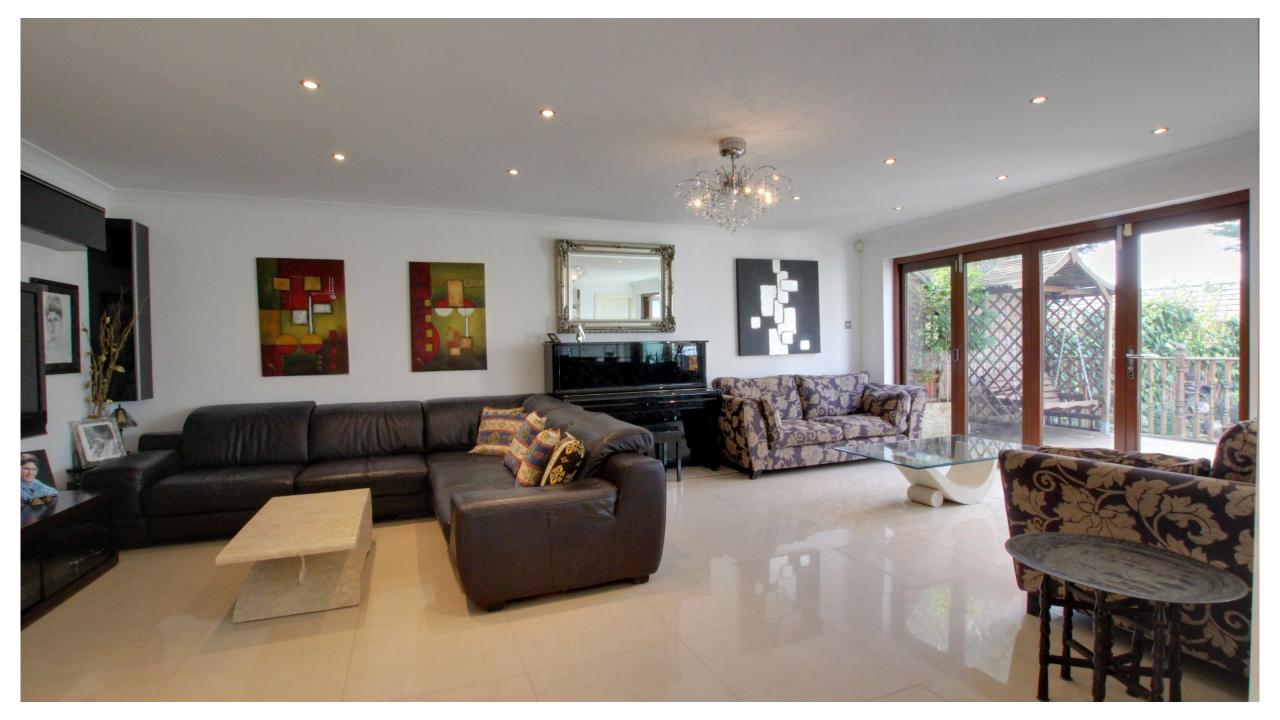

As you enter the property the hallway leads to the main living room and a guest WC. The open plan super room has a beautifully appointed kitchen with granite worktops and a range of integrated appliances. The living space consists of two separate seating areas and a large formal dining area. There is also access to a converted garage that is currently used as a gym. Two sets of bi-folding doors are to the rear of the super room, one leads to the garden and decked patio and the other takes you to a bright and spacious conservatory.