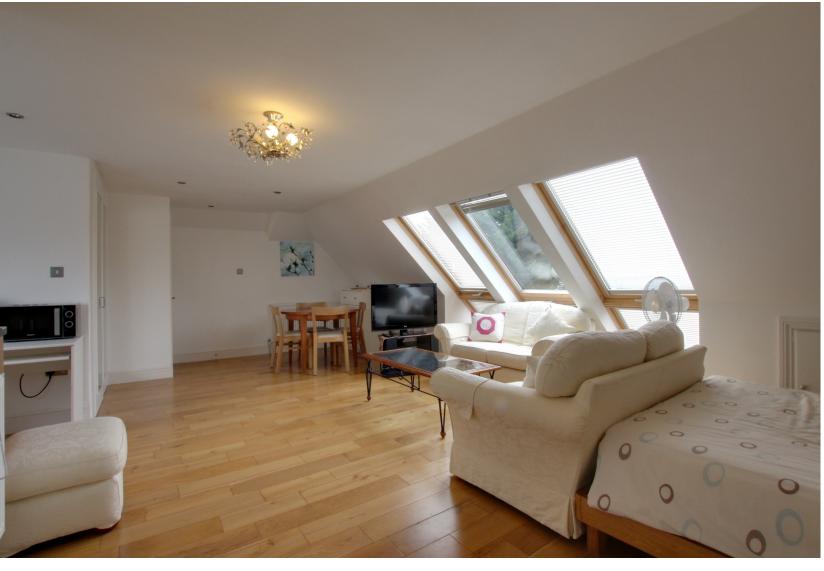

To the second floor there is a studio which has a lovely sitting area, kitchenette and sleeping area with a push out 'Velux' balcony. To complete this floor there is also an en suite with a walk in shower, WC and wall mounted sink.