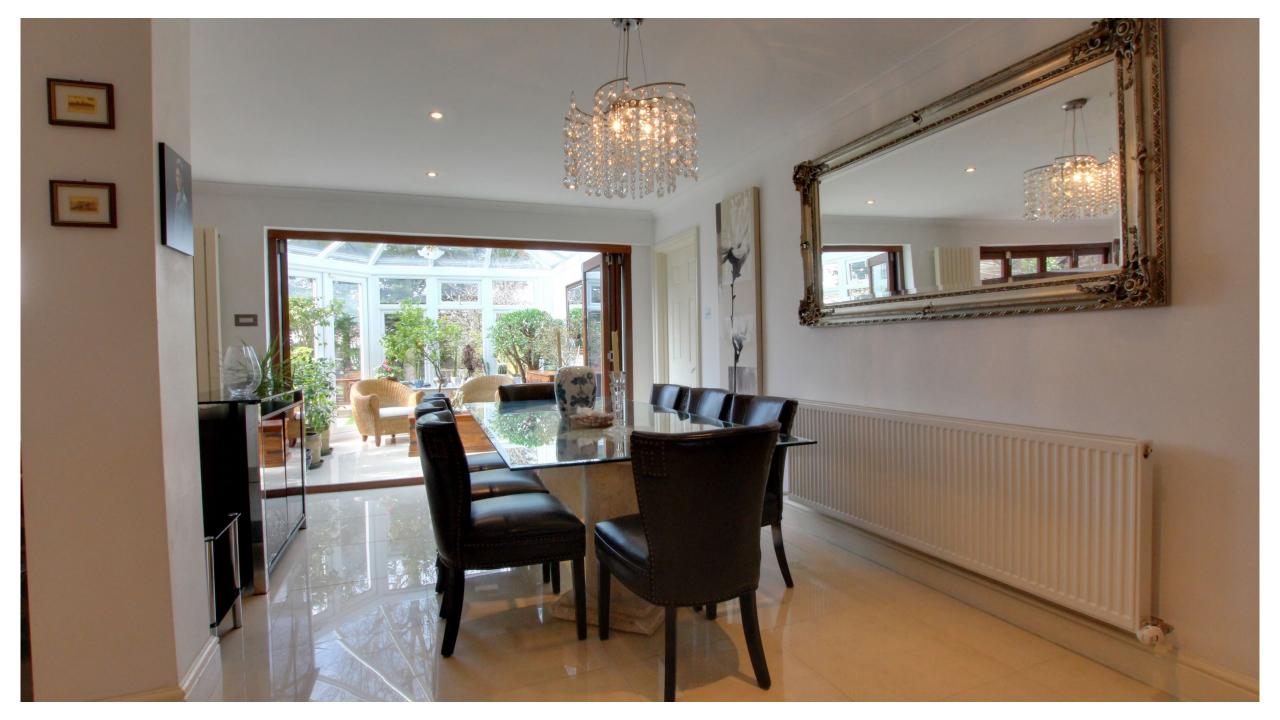

As you enter the property the hallway leads to the main living room and a guest WC. The open plan super room has a beautifully appointed kitchen with granite worktops and a range of integrated appliances. The living space consists of two separate seating areas and a large formal dining area. There is also access to a converted garage that is currently used as a gym. Two sets of bi-folding doors are to the rear of the super room, one leads to the garden and decked patio and the other takes you to a bright and spacious conservatory.