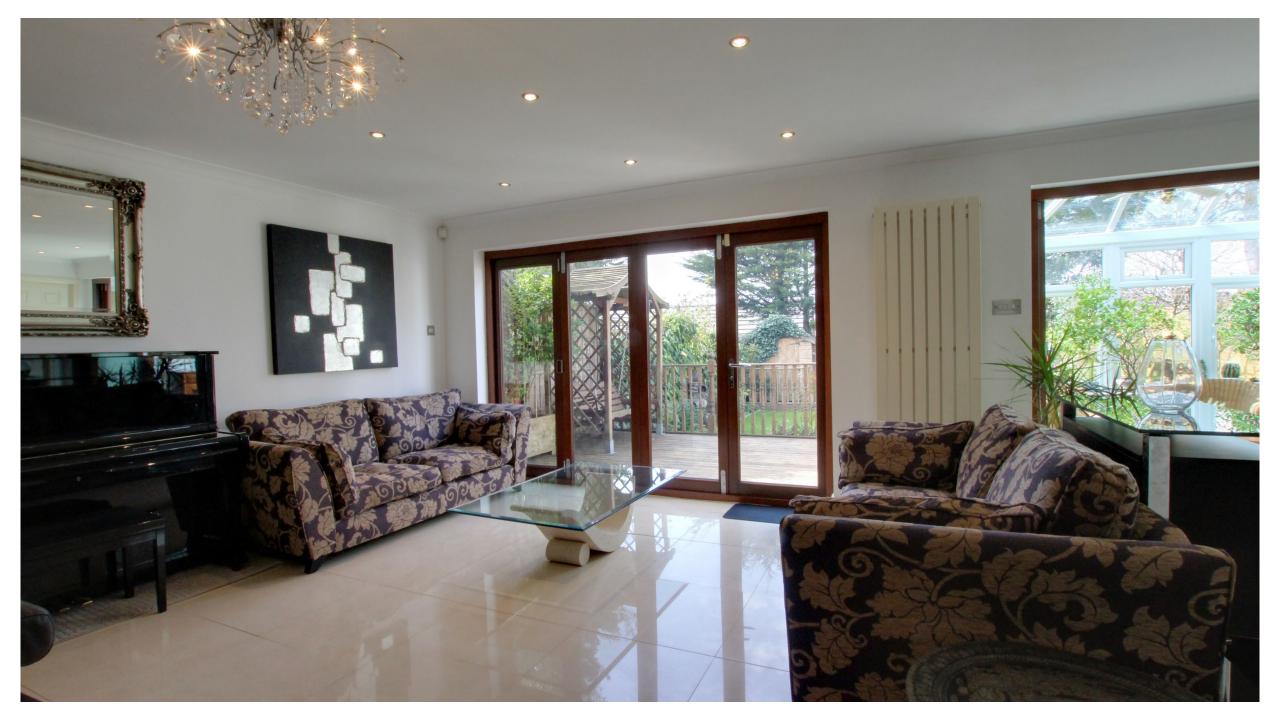

As you enter the property the hallway leads to the main living room and a guest WC. The open plan super room has a beautifully appointed kitchen with granite worktops and a range of integrated appliances. The living space consists of two separate seating areas and a large formal dining area. There is also access to a converted garage that is currently used as a gym. Two sets of bi-folding doors are to the rear of the super room, one leads to the garden and decked patio and the other takes you to a bright and spacious conservatory.