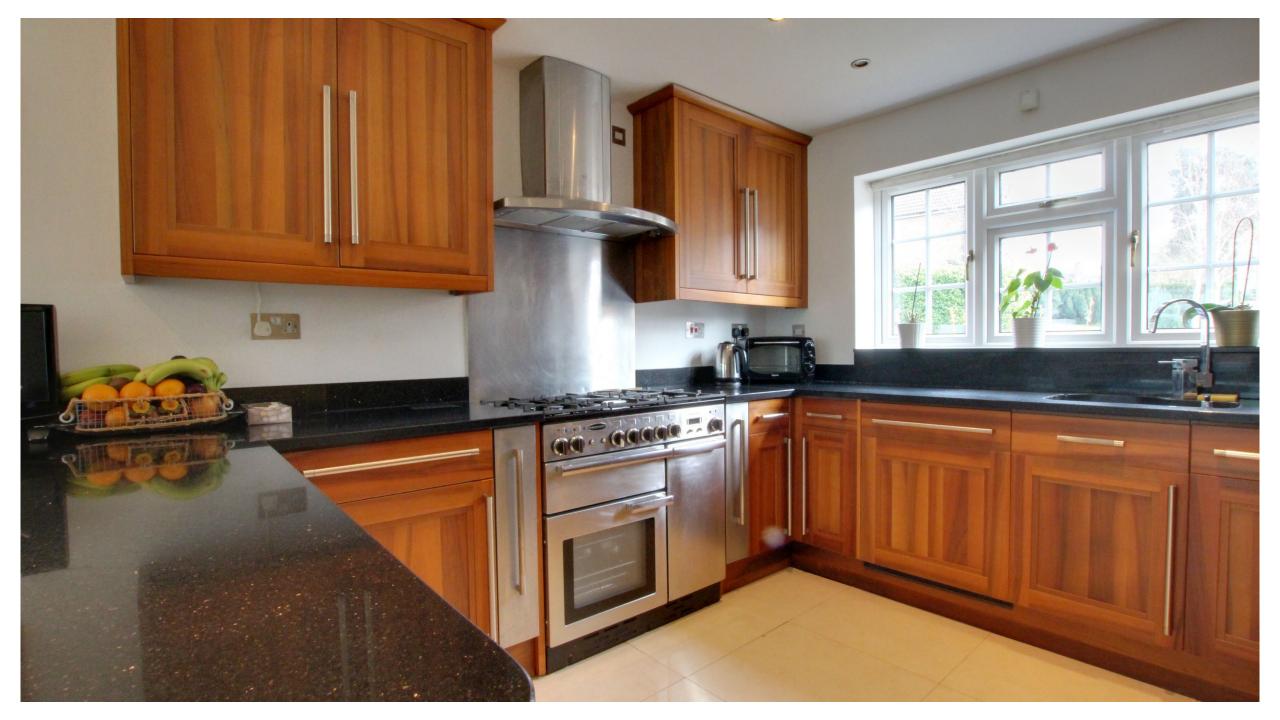

As you enter the property the hallway leads to the main living room and a guest WC. The open plan super room has a beautifully appointed kitchen with granite worktops and a range of integrated appliances. The living space consists of two separate seating areas and a large formal dining area. There is also access to a converted garage that is currently used as a gym. Two sets of bi-folding doors are to the rear of the super room, one leads to the garden and decked patio and the other takes you to a bright and spacious conservatory.