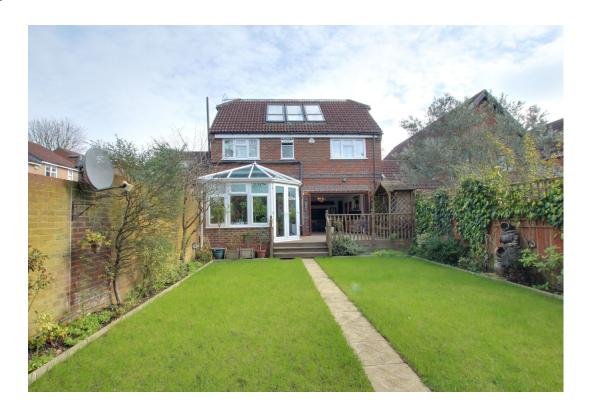

The rear garden is nicely landscaped, has an array of shrubs and plants to the borders and is manly laid to lawn. The garden has two decking areas, one directly is to the rear of the house and another to the rear of the garden, perfect for outdoor dining and entertaining.