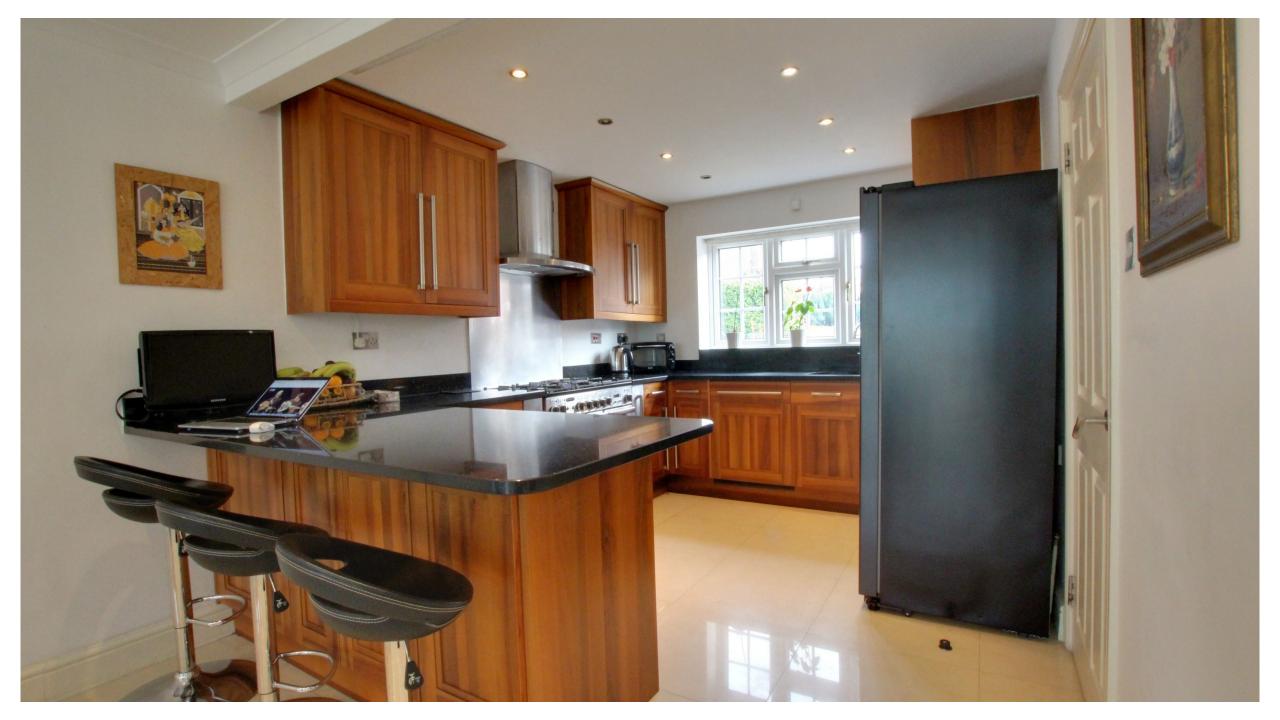

As you enter the property the hallway leads to the main living room and a guest WC. The open plan super room has a beautifully appointed kitchen with granite worktops and a range of integrated appliances. The living space consists of two separate seating areas and a large formal dining area. There is also access to a converted garage that is currently used as a gym. Two sets of bi-folding doors are to the rear of the super room, one leads to the garden and decked patio and the other takes you to a bright and spacious conservatory.