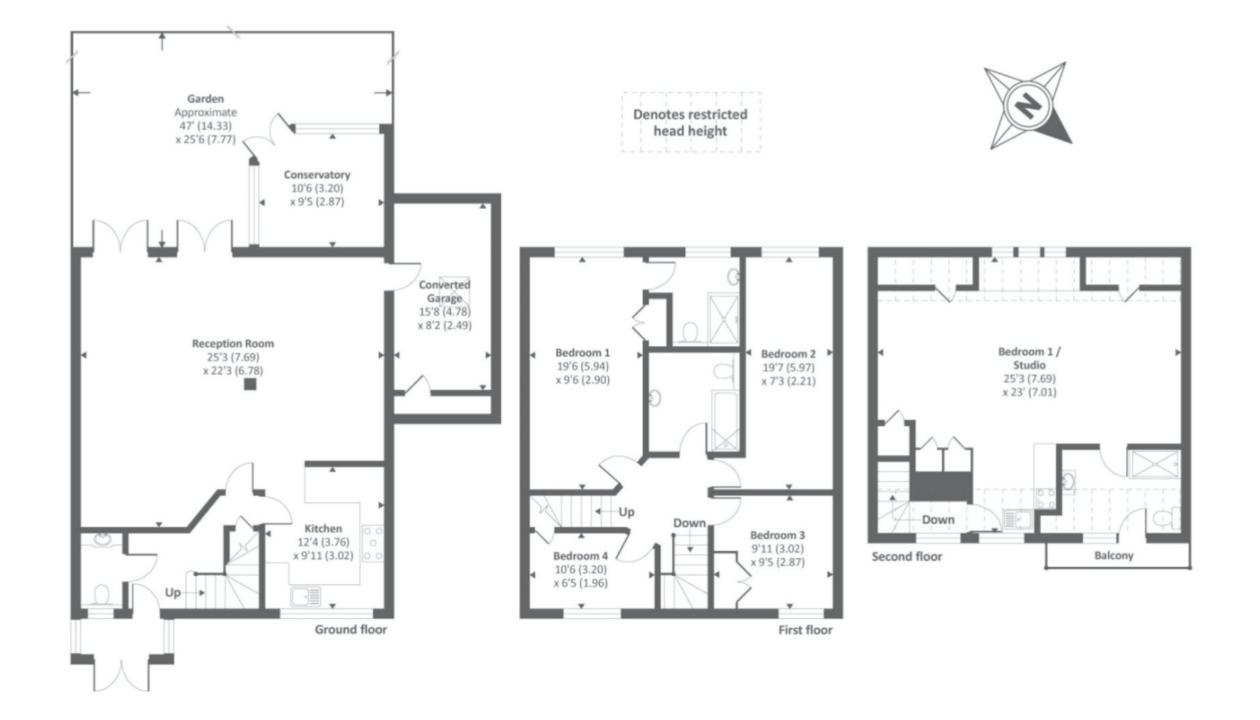

## 16 Cheriton Close Cockfosters, Herts, EN4 9TX

This detached five bedroom family home is situated in the highly sought after Hadley Park Estate. The home has been extended and remodelled and offers open plan living to the ground floor with flexible and versatile accommodation upstairs.

As you enter the property the hallway leads to the main living room and a guest WC. The open plan super room has a beautifully appointed kitchen with granite worktops and a range of integrated appliances. The living space consists of two separate seating areas and a large formal dining area. There is also access to a converted garage that is currently used as a gym. Two sets of bi-folding doors are to the rear of the super room, one leads to the garden and decked patio and the other takes you to a bright and spacious conservatory.

To the first floor there are four bedrooms and a family bathroom that has been finished to a high standard. One of the bedrooms is currently used as a home office. The principle suite is also on this floor and has the benefit of a modern walk in en suite shower room.

To the second floor there is a studio which has a lovely sitting area, kitchenette and sleeping area with a push out 'Velux' balcony. To complete this floor there is also an en suite with a walk in shower, WC and wall mounted sink.

The rear garden is nicely landscaped, has an array of shrubs and plants to the borders and is manly laid to lawn. The garden has two decking areas, one directly is to the rear of the house and another to the rear of the garden, perfect for outdoor dining and entertaining.

To the front of the home there is a block paved driveway which allows parking for a few vehicles.

Location:- The property is ideally located for all members of the family within easy reach of Cockfosters tube station (Piccadilly line) and the wide variety of local shops on the parade. Local schools include Trent Primary school, Southgate Secondary school, JCOS and East Barnet School.