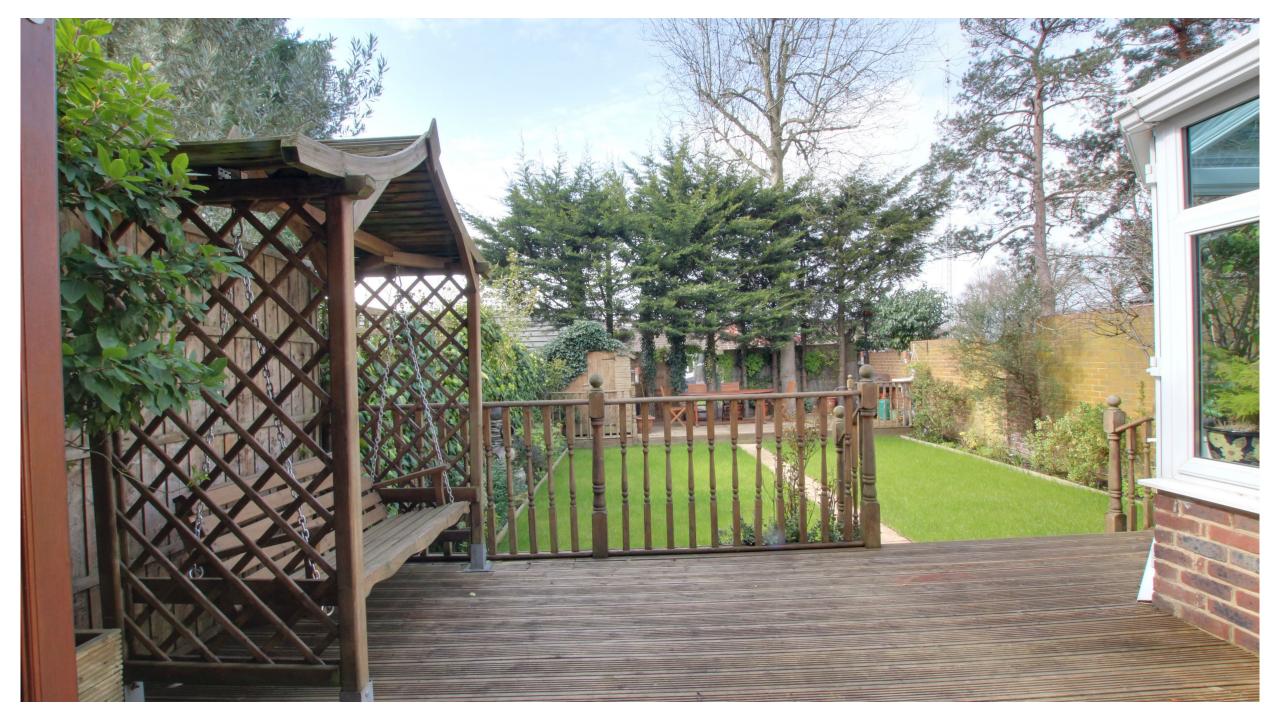

The rear garden is nicely landscaped, has an array of shrubs and plants to the borders and is manly laid to lawn. The garden has two decking areas, one directly is to the rear of the house and another to the rear of the garden, perfect for outdoor dining and entertaining.