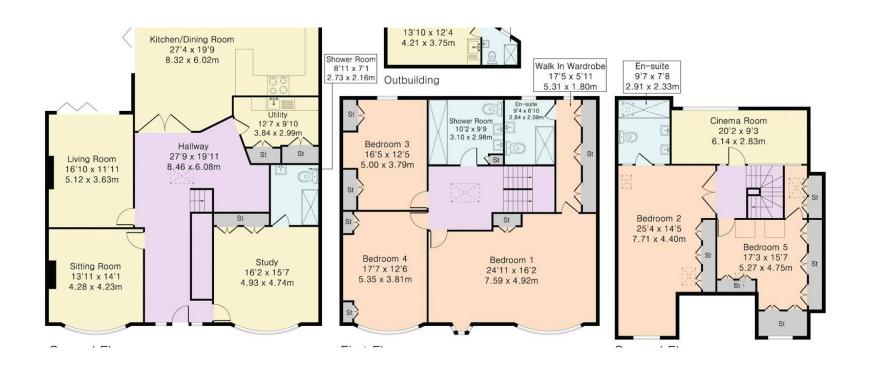

DISCLAIMER: In accordance with the 1993 Misrepresentation Act the agent had not tested any apparatus, equipment, fixtures, fittings or services and so, cannot verify they are in working order, or fit for their purpose. Neither has the agent checked the legal documentation to verify the leasehold/freehold status of the property. The buyer is advised to obtain verification from their solicitor or surveyor. Also, photographs are for illustration only and may depict items which are not for sale or included in the sale of the property, All sizes are approximate. All dimensions include wardrobe spaces where applicable.



## STATONS HADLEY WOOD

10 CRESCENT WEST HADLEY WOOD HERTS EN4 0EJ 020 8440 9797 hadley@statons.com