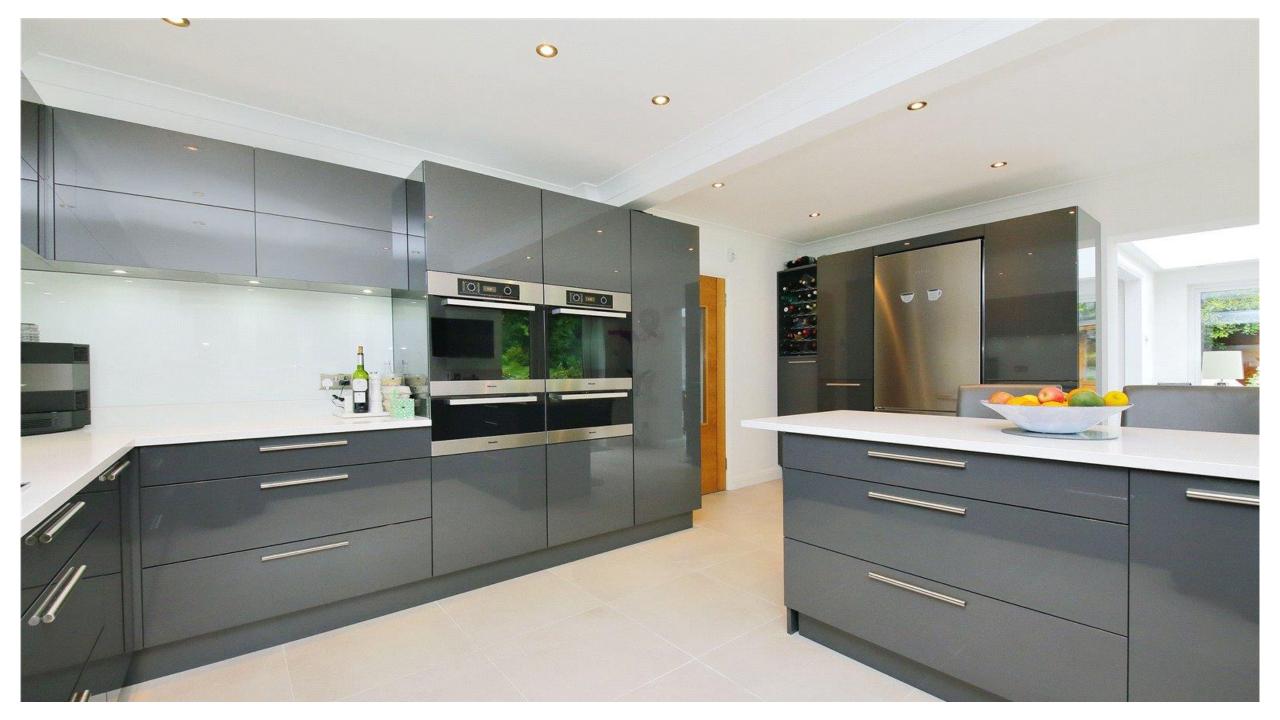

The ground floor boasts a welcoming entrance hall, a spacious reception room which leads into an orangery with doors opening out to a mature rear garden, a modern fitted kitchen complete with breakfast bar, double bedroom, second reception, shower room and guest cloakroom. The first floor comprises a large air-conditioned principal bedroom with ensuite bathroom and a further bedroom.