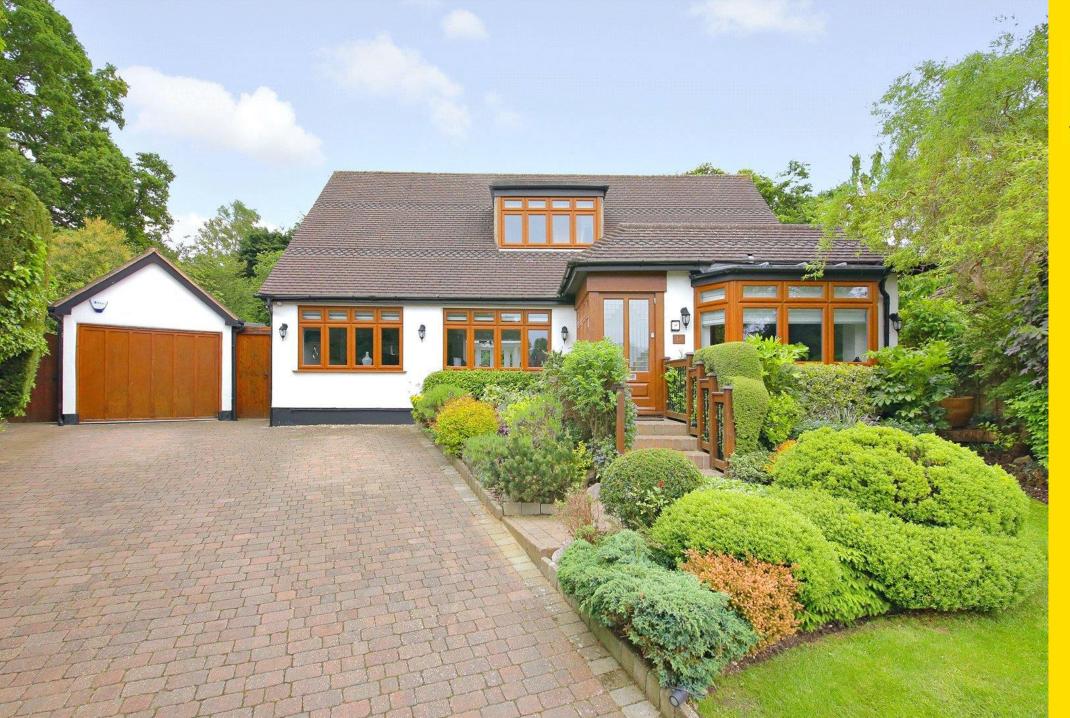

## Willow Dene, Bushey Heath WD23 1PS

An outstanding and exceptionally well configured home situated at the end of a quiet cul de sac in Bushey Heath. This spacious property has been tastefully refurbished to a high standard by the current owners offering sumptuous accommodation.

The ground floor boasts a welcoming entrance hall, a spacious reception room which leads into an orangery with doors opening out to a mature rear garden, a modern fitted kitchen complete with breakfast bar, double bedroom, second reception, shower room and guest cloakroom. The first floor comprises a large air-conditioned principal bedroom with ensuite bathroom and a further bedroom.

Externally the property offers a tranquil well-landscaped rear garden which benefits from an irrigation system, its own summer house, detached garage and off-street parking for several vehicles .

Willow Dene is quietly located in a cul-de-sac off Elstree Road, close to Bushey High Street with a variety of shops, restaurants and public houses. An excellent selection of private and state schools are within a short driving distance. Recreational facilities including Hartsbourne Golf & Country Club are all well catered for in the surrounding area. For shopping there is the Harlequin Centre at Watford. The main line to London/Euston is available at Bushey or Watford Junctions & the Jubilee Line underground station is available from Stanmore. M1 junctions 4 and 5 are easily accessible as is the M25, connecting to the national motorway networks and airports.