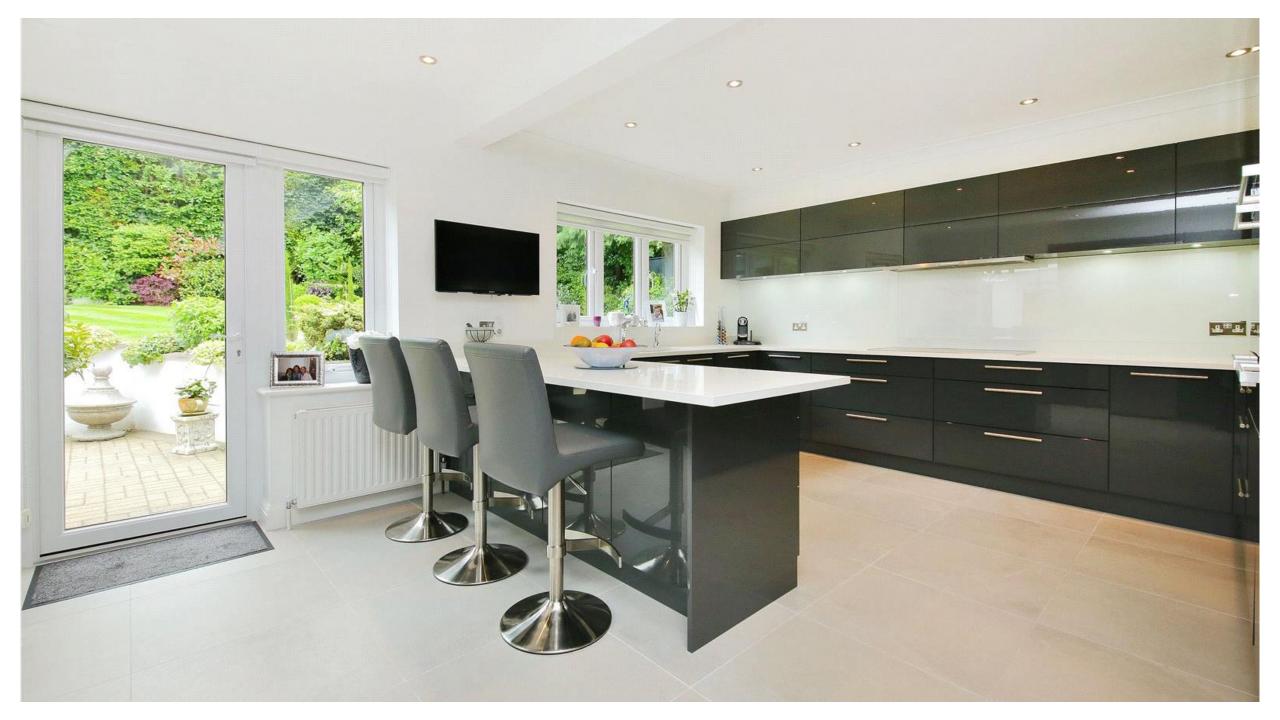

The ground floor boasts a welcoming entrance hall, a spacious reception room which leads into an orangery with doors opening out to a mature rear garden, a modern fitted kitchen complete with breakfast bar, double bedroom, second reception, shower room and guest cloakroom. The first floor comprises a large air-conditioned principal bedroom with ensuite bathroom and a further bedroom.