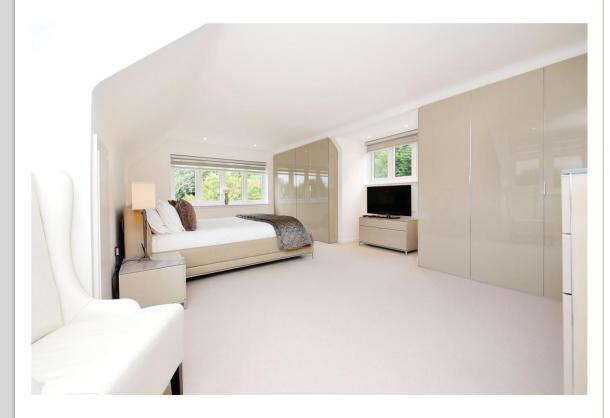

The ground floor boasts a welcoming entrance hall, a spacious reception room which leads into an orangery with doors opening out to a mature rear garden, a modern fitted kitchen complete with breakfast bar, double bedroom, second reception, shower room and guest cloakroom. The first floor comprises a large air-conditioned principal bedroom with ensuite bathroom and a further bedroom.