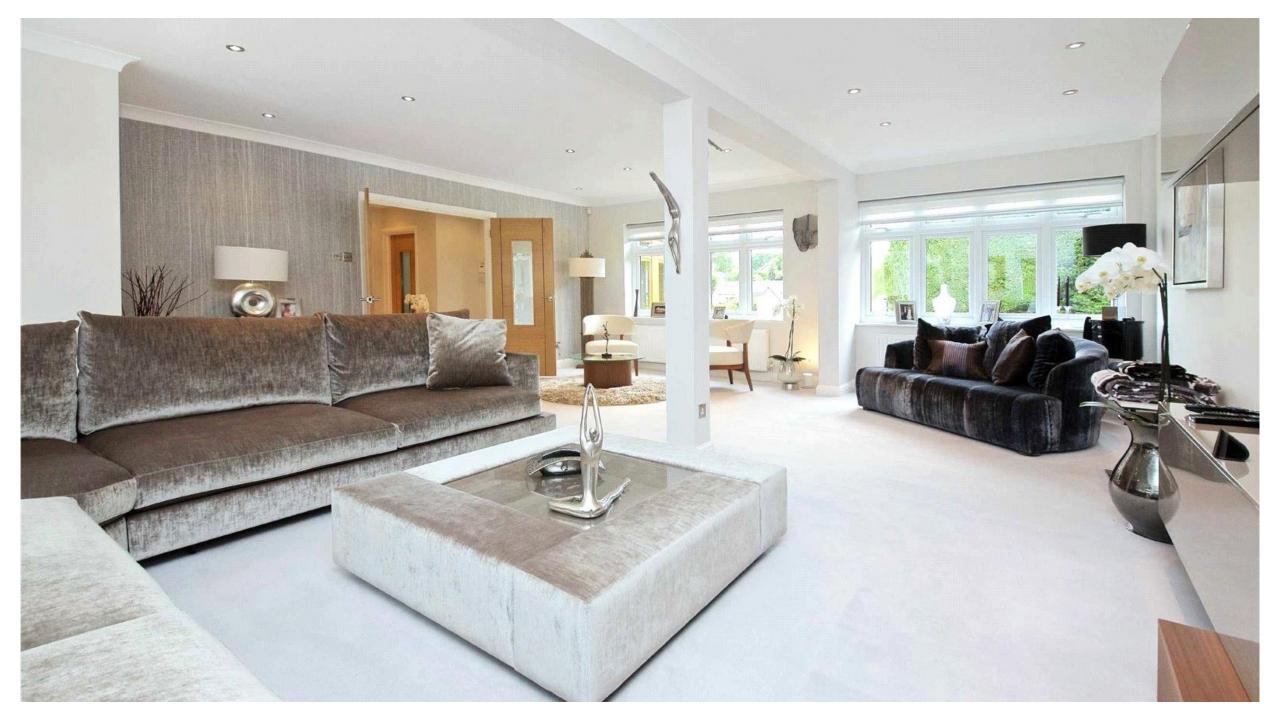

The ground floor boasts a welcoming entrance hall, a spacious reception room which leads into an orangery with doors opening out to a mature rear garden, a modern fitted kitchen complete with breakfast bar, double bedroom, second reception, shower room and guest cloakroom. The first floor comprises a large air-conditioned principal bedroom with ensuite bathroom and a further bedroom.