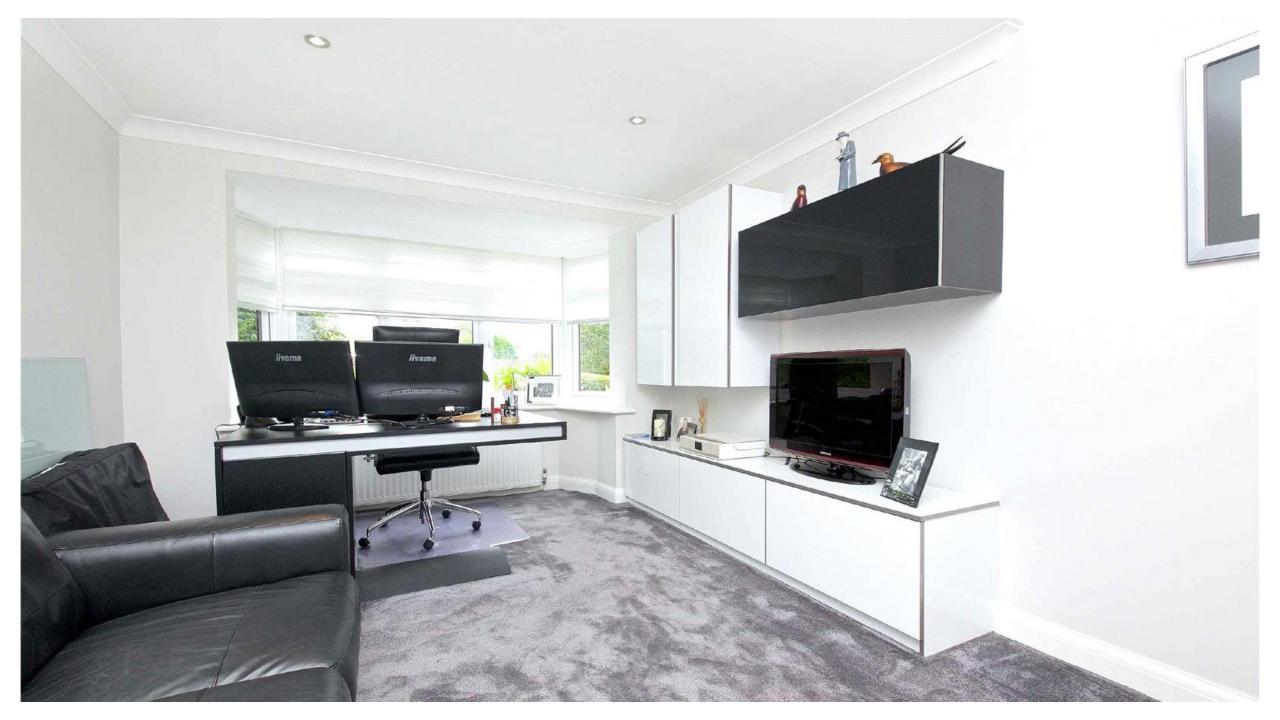

The ground floor boasts a welcoming entrance hall, a spacious reception room which leads into an orangery with doors opening out to a mature rear garden, a modern fitted kitchen complete with breakfast bar, double bedroom, second reception, shower room and guest cloakroom. The first floor comprises a large air-conditioned principal bedroom with ensuite bathroom and a further bedroom.