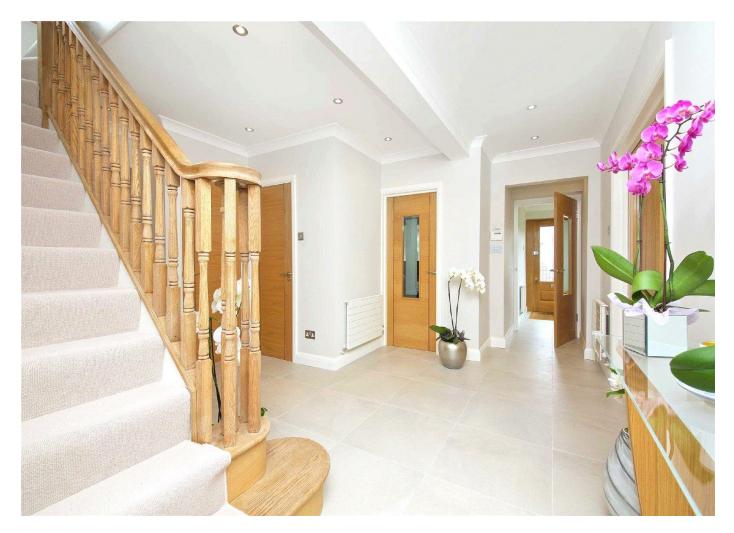

The ground floor boasts a welcoming entrance hall, a spacious reception room which leads into an orangery with doors opening out to a mature rear garden, a modern fitted kitchen complete with breakfast bar, double bedroom, second reception, shower room and guest cloakroom. The first floor comprises a large air-conditioned principal bedroom with ensuite bathroom and a further bedroom.