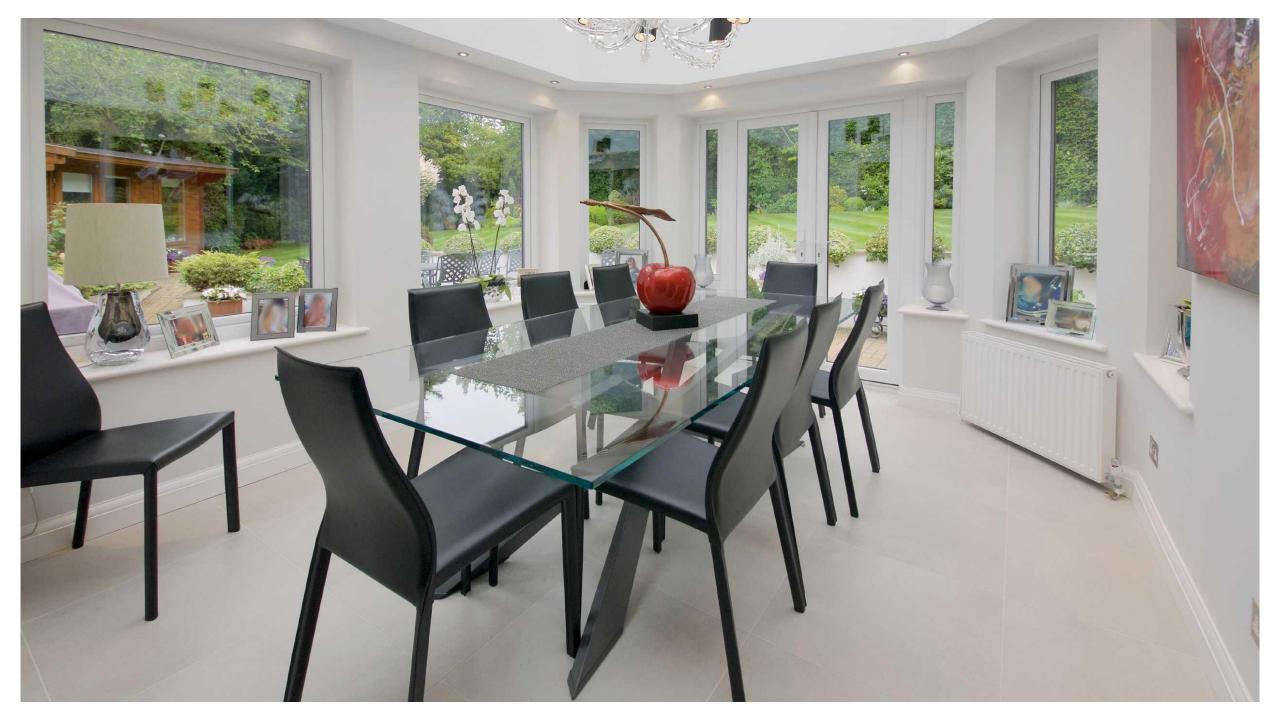

The ground floor boasts a welcoming entrance hall, a spacious reception room which leads into an orangery with doors opening out to a mature rear garden, a modern fitted kitchen complete with breakfast bar, double bedroom, second reception, shower room and guest cloakroom. The first floor comprises a large air-conditioned principal bedroom with ensuite bathroom and a further bedroom.