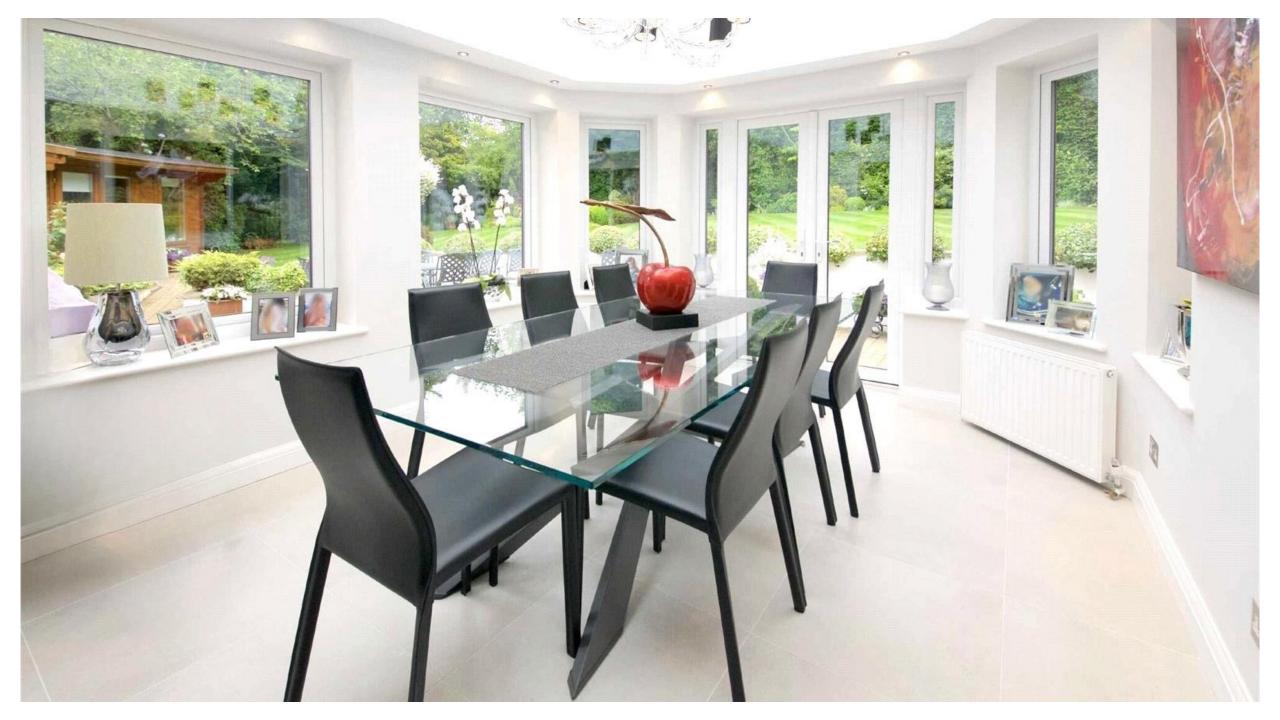

The ground floor boasts a welcoming entrance hall, a spacious reception room which leads into an orangery with doors opening out to a mature rear garden, a modern fitted kitchen complete with breakfast bar, double bedroom, second reception, shower room and guest cloakroom. The first floor comprises a large air-conditioned principal bedroom with ensuite bathroom and a further bedroom.