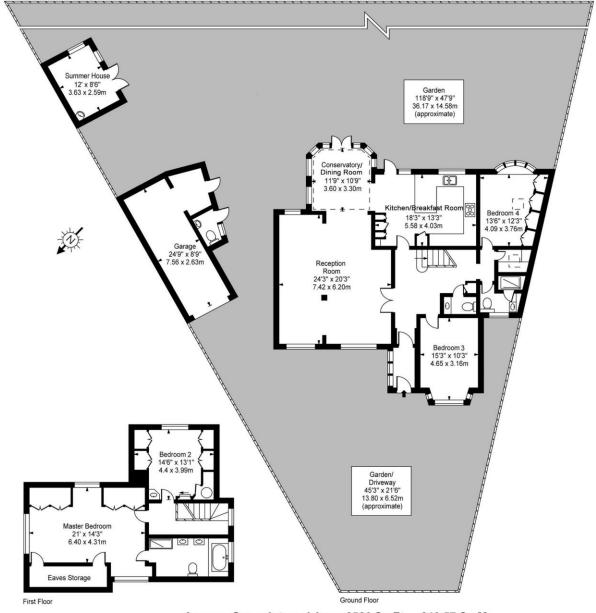

The ground floor boasts a welcoming entrance hall, a spacious reception room which leads into an orangery with doors opening out to a mature rear garden, a modern fitted kitchen complete with breakfast bar, double bedroom, second reception, shower room and guest cloakroom. The first floor comprises a large air-conditioned principal bedroom with ensuite bathroom and a further bedroom.

Approx. Gross Internal Area 2586 Sq Ft - 240.57 Sq M (Including Garage)

For Illustration Purposes Only - Not To Scale