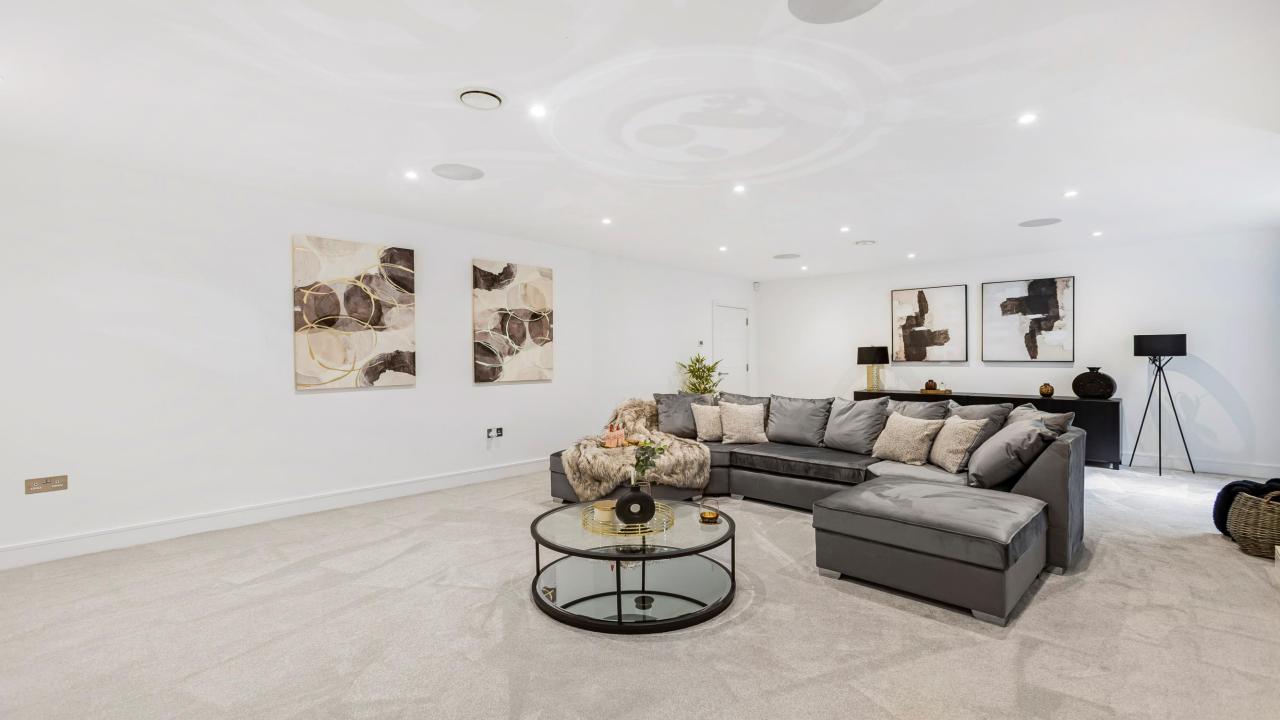

A private gated development each home is arranged over three floors offering over 2,852 sq.ft. of living space with ample off-street parking and generous secluded gardens. To the ground floor you will benefit from a bespoke fitted kitchen/family area, dining area, separate home study and cloakroom. As you ascend the stairs to the first floor, you will find three bedrooms two of which benefit from en-suite, along with the family bathroom. The lower ground boasts a cinema room, The fourth bedroom a utility room and plant room with a separate guest cloak room.