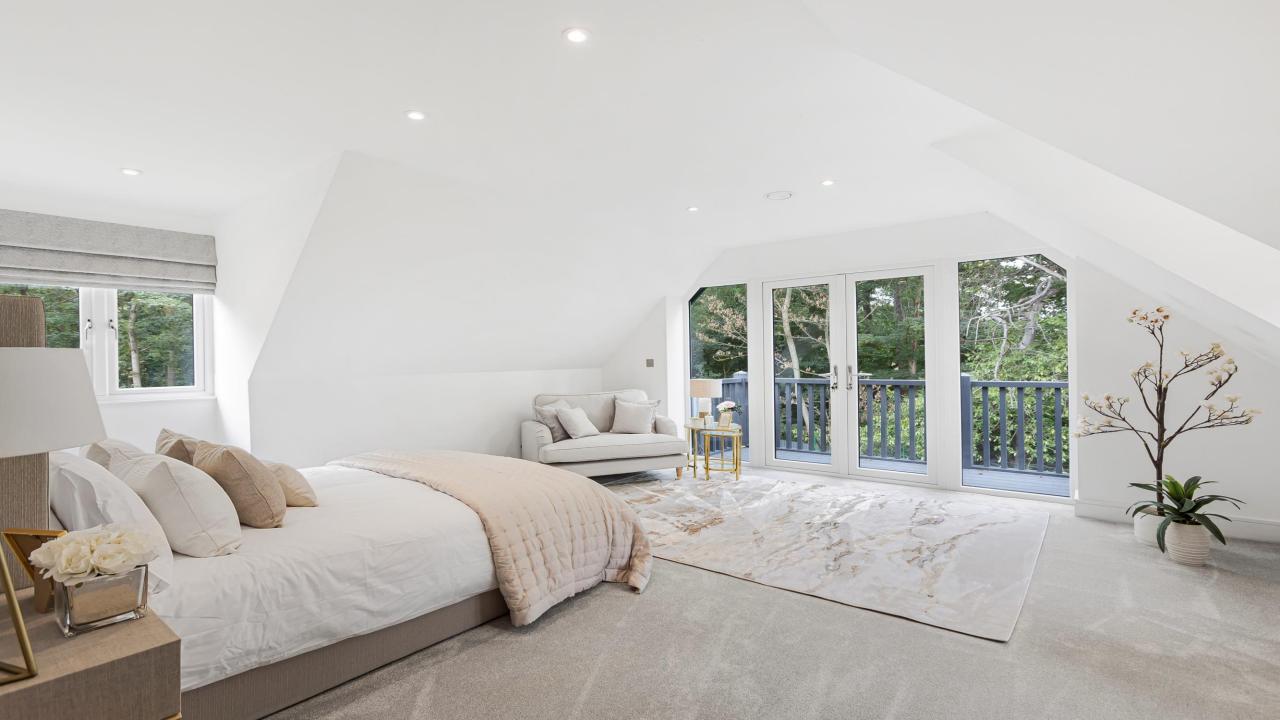

A private gated development each home is arranged over three floors offering over 2,852 sq.ft. of living space with ample off-street parking and generous secluded gardens. To the ground floor you will benefit from a bespoke fitted kitchen/family area, dining area, separate home study and cloakroom. As you ascend the stairs to the first floor, you will find three bedrooms two of which benefit from en-suite, along with the family bathroom. The lower ground boasts a cinema room, The fourth bedroom a utility room and plant room with a separate guest cloak room.