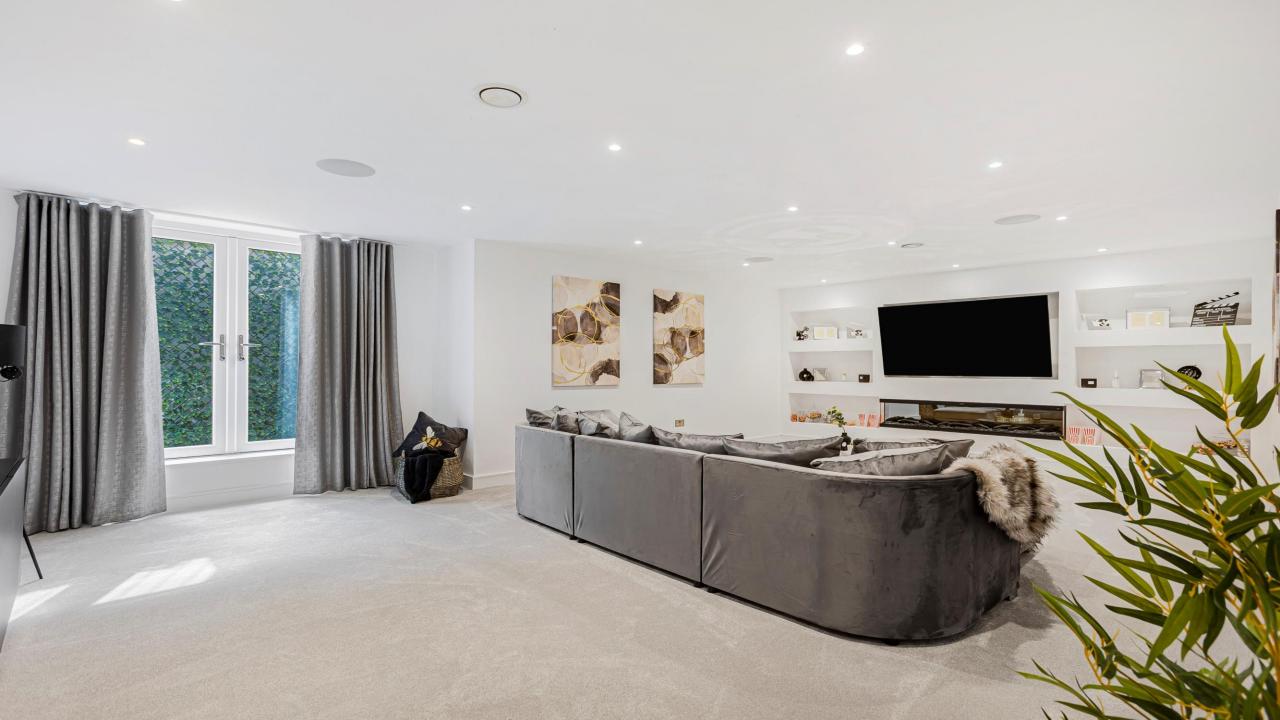

A private gated development each home is arranged over three floors offering over 2,852 sq.ft. of living space with ample off-street parking and generous secluded gardens. To the ground floor you will benefit from a bespoke fitted kitchen/family area, dining area, separate home study and cloakroom. As you ascend the stairs to the first floor, you will find three bedrooms two of which benefit from en-suite, along with the family bathroom. The lower ground boasts a cinema room, The fourth bedroom a utility room and plant room with a separate guest cloak room.