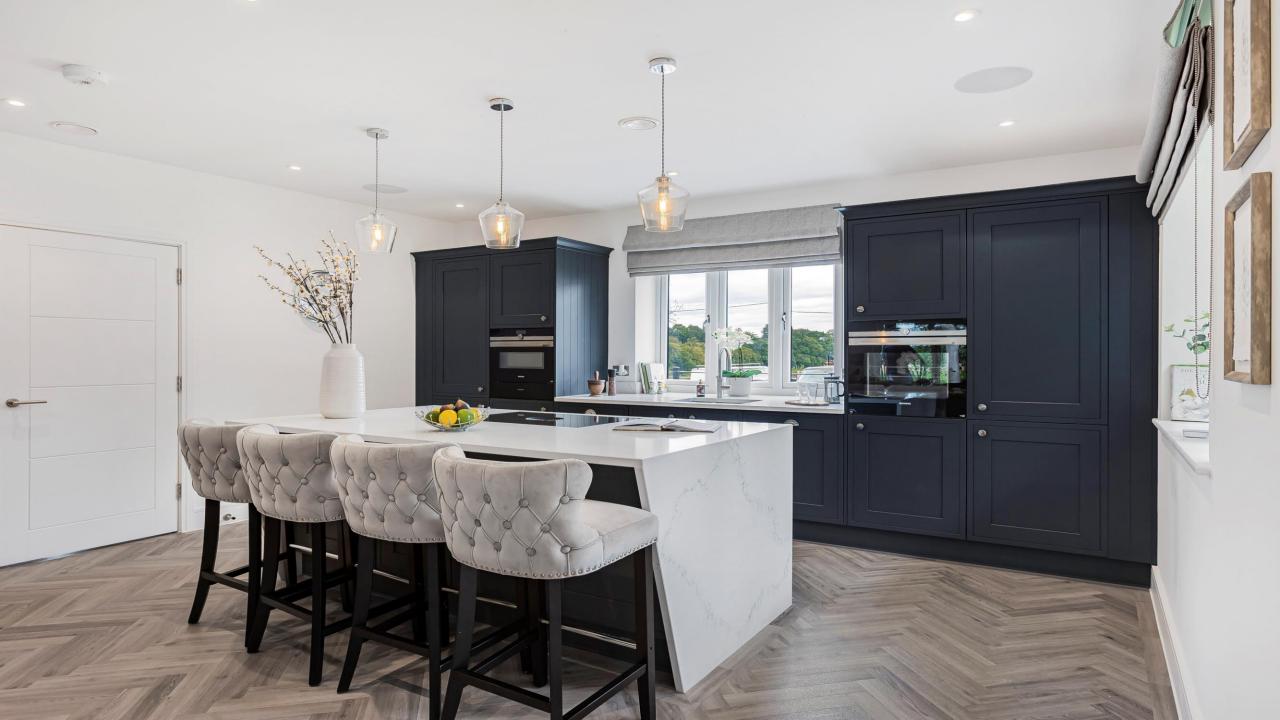

A private gated development each home is arranged over three floors offering over 2,852 sq.ft. of living space with ample off-street parking and generous secluded gardens. To the ground floor you will benefit from a bespoke fitted kitchen/family area, dining area, separate home study and cloakroom. As you ascend the stairs to the first floor, you will find three bedrooms two of which benefit from en-suite, along with the family bathroom. The lower ground boasts a cinema room, The fourth bedroom a utility room and plant room with a separate guest cloak room.