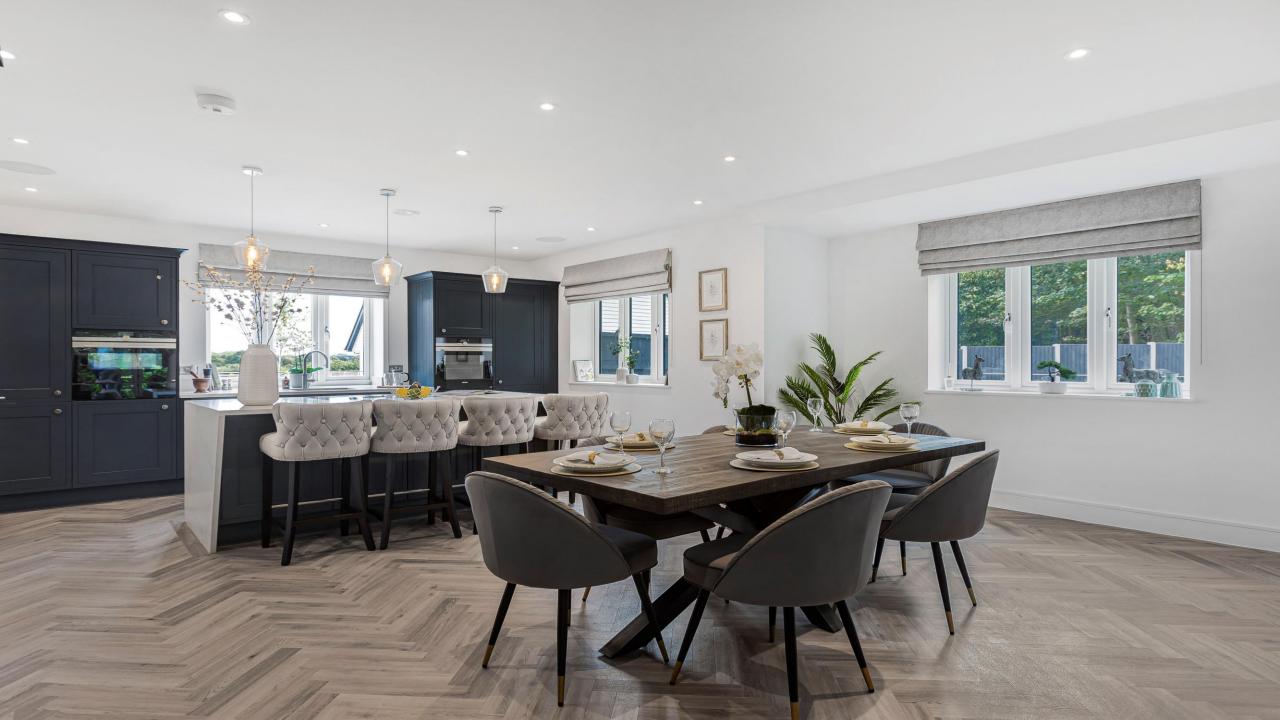

A private gated development each home is arranged over three floors offering over 2,852 sq.ft. of living space with ample off-street parking and generous secluded gardens. To the ground floor you will benefit from a bespoke fitted kitchen/family area, dining area, separate home study and cloakroom. As you ascend the stairs to the first floor, you will find three bedrooms two of which benefit from en-suite, along with the family bathroom. The lower ground boasts a cinema room, The fourth bedroom a utility room and plant room with a separate guest cloak room.