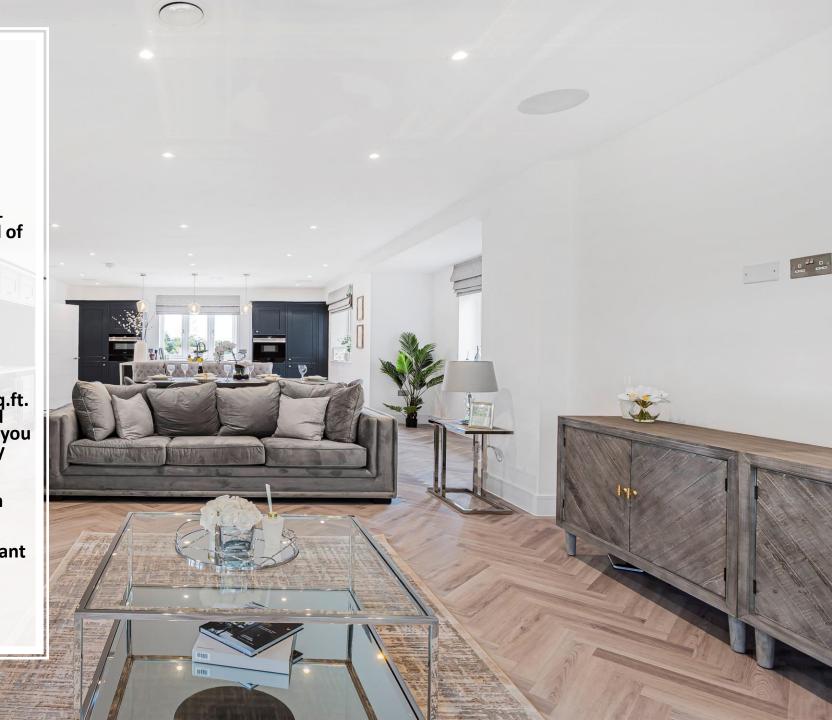

A private gated development each home is arranged over three floors offering over 2,852 sq.ft. of living space with ample off-street parking and generous secluded gardens. To the ground floor you will benefit from a bespoke fitted kitchen/family area, dining area, separate home study and cloakroom. As you ascend the stairs to the first floor, you will find three bedrooms two of which benefit from en-suite, along with the family bathroom. The lower ground boasts a cinema room, The fourth bedroom a utility room and plant room with a separate guest cloak room.