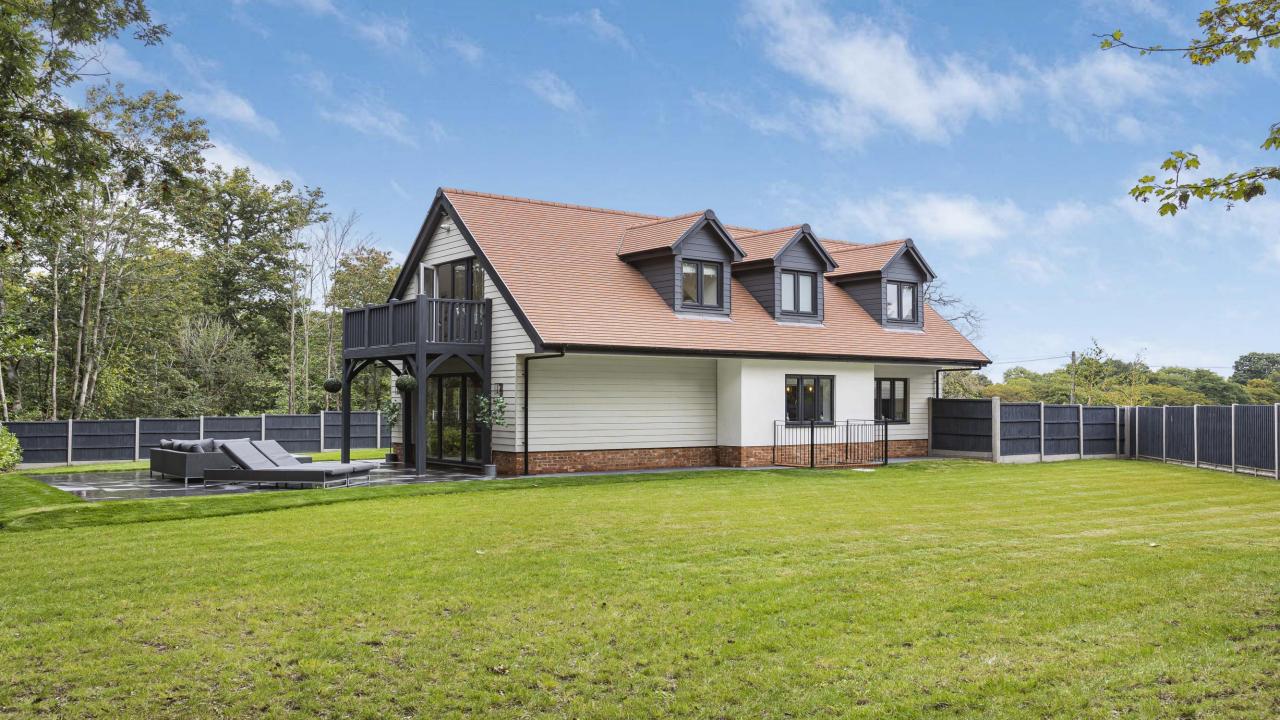

Skylark Meadows, Kentish Lane, Essendon AL9

Skylark Meadows Kentish Lane Hertfordshire AL9 6JY

Skylark Meadows an exclusive brand-new development comprising of three exquisite four-bedroom detached houses, Crafted with a blend of contemporary architecture and classic elegance, each home in this development showcases impeccable design and attention to detail. The exterior façade blends effortlessly into the countryside setting while the interior spaces are expertly laid out to cater to both family life and entertainment.

A private gated development each home is arranged over three floors offering over 2,852 sq.ft. of living space with ample off-street parking and generous secluded gardens. To the ground floor you will benefit from a bespoke fitted kitchen/family area, dining area, separate home study and cloakroom. As you ascend the stairs to the first floor, you will find three bedrooms two of which benefit from en-suite, along with the family bathroom. The lower ground boasts a cinema room, The fourth bedroom a utility room and plant room with a separate guest cloak room.