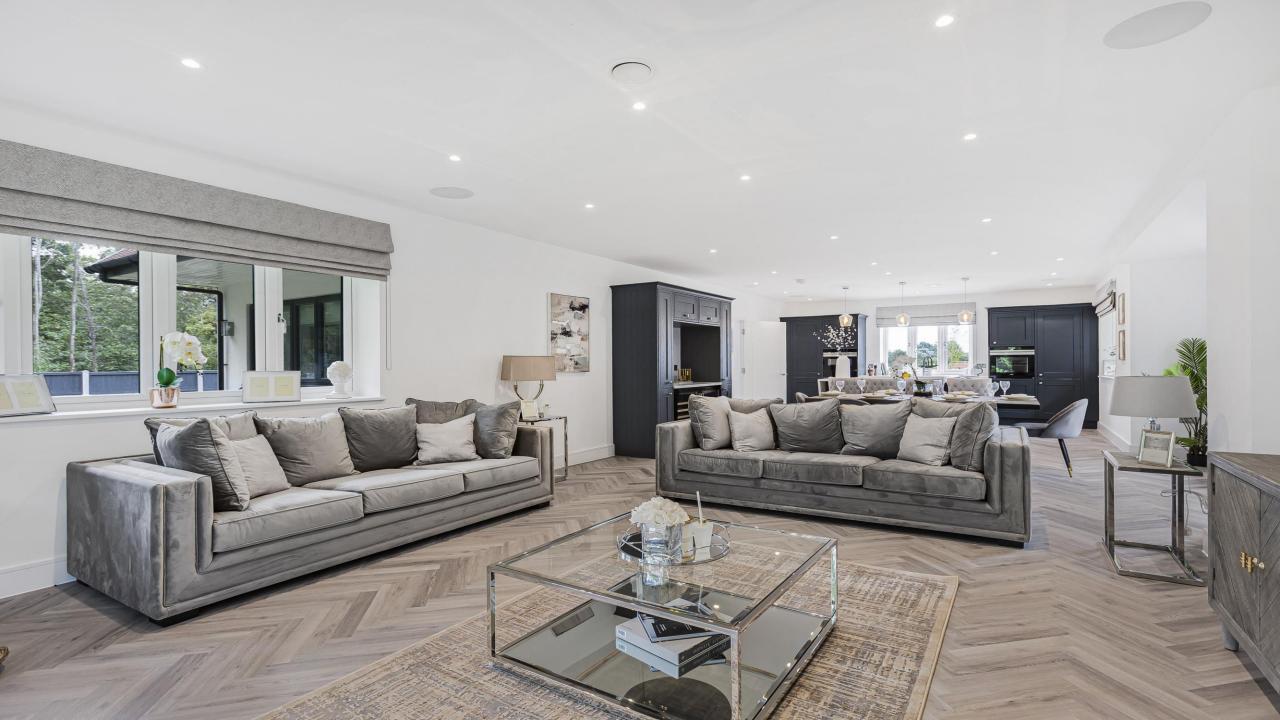

A private gated development each home is arranged over three floors offering over 2,852 sq.ft. of living space with ample off-street parking and generous secluded gardens. To the ground floor you will benefit from a bespoke fitted kitchen/family area, dining area, separate home study and cloakroom. As you ascend the stairs to the first floor, you will find three bedrooms two of which benefit from en-suite, along with the family bathroom. The lower ground boasts a cinema room, The fourth bedroom a utility room and plant room with a separate guest cloak room.