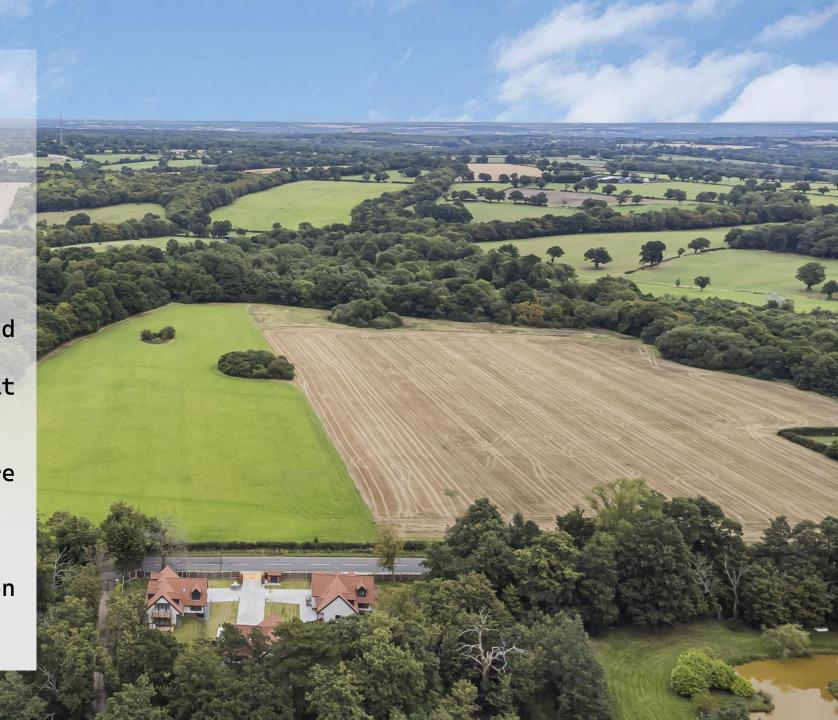

## Location: -

Skylark Meadows located in the charming village of Essendon an area renowned for its fine countryside but conveniently located for transport links and access to local amenities. For commuting, there is a direct train service to London Kings Cross and Moorgate from Hatfield Station and the Piccadilly underground line is available at Cockfosters, approximately 8 miles away. Potters Bar, Hertford or Bayford Stations are within easy reach. Road communications are also good with Junction 4 of the A1(M) around 3 miles away and Junction 24 of the M25 just 6 miles distant.