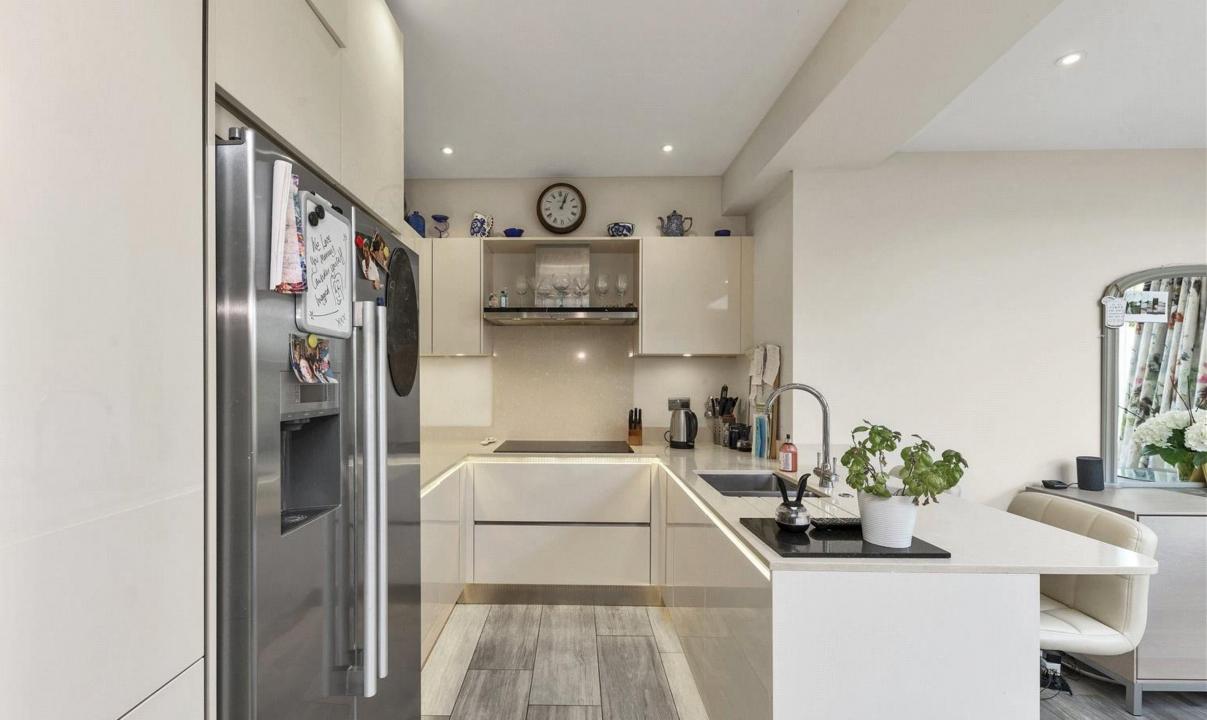

On the ground floor there is a generous reception hallway, modern open plan kitchen/family room with large skylight and bi-fold doors onto the fabulous garden, utility, shower room and ground floor bedroom. On the first floor there are two further double bedrooms and a family bathroom. The rear garden is beautifully secluded and has a paved seating area ideal for al-fresco dining and entertaining with the remainder laid mainly to lawn, side access gate. The property benefits from two allocated parking spaces.