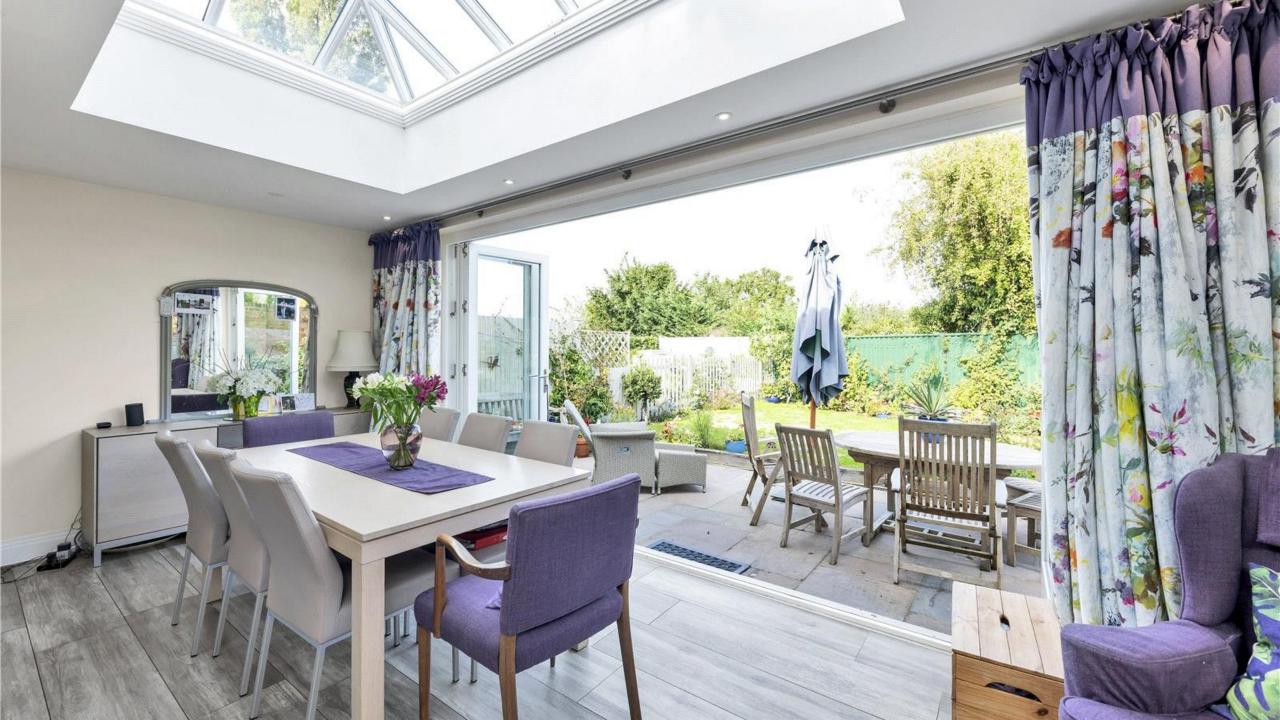

On the ground floor there is a generous reception hallway, modern open plan kitchen/family room with large skylight and bi-fold doors onto the fabulous garden, utility, shower room and ground floor bedroom. On the first floor there are two further double bedrooms and a family bathroom. The rear garden is beautifully secluded and has a paved seating area ideal for al-fresco dining and entertaining with the remainder laid mainly to lawn, side access gate. The property benefits from two allocated parking spaces.