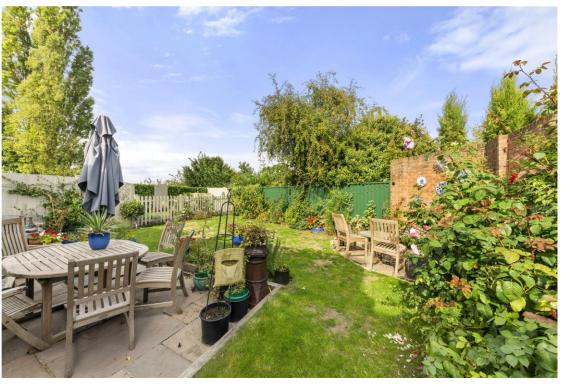

On the ground floor there is a generous reception hallway, modern open plan kitchen/family room with large skylight and bi-fold doors onto the fabulous garden, utility, shower room and ground floor bedroom. On the first floor there are two further double bedrooms and a family bathroom. The rear garden is beautifully secluded and has a paved seating area ideal for al-fresco dining and entertaining with the remainder laid mainly to lawn, side access gate. The property benefits from two allocated parking spaces.