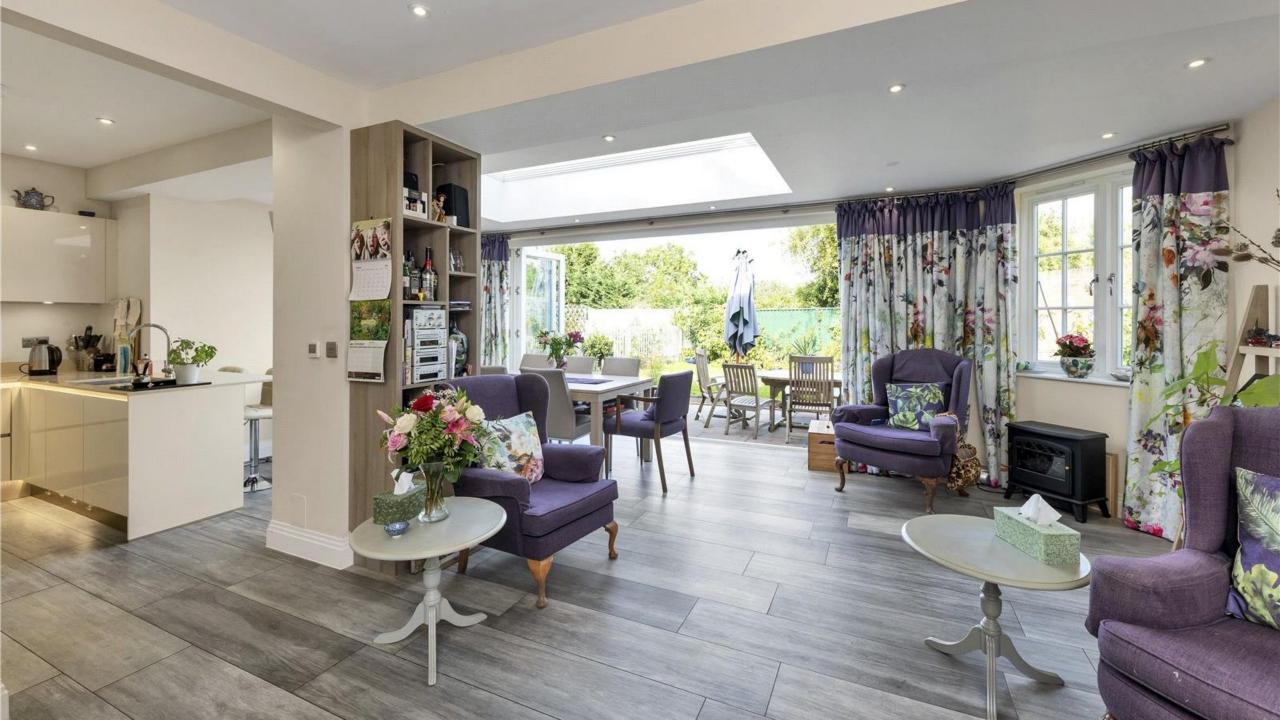

On the ground floor there is a generous reception hallway, modern open plan kitchen/family room with large skylight and bi-fold doors onto the fabulous garden, utility, shower room and ground floor bedroom. On the first floor there are two further double bedrooms and a family bathroom. The rear garden is beautifully secluded and has a paved seating area ideal for al-fresco dining and entertaining with the remainder laid mainly to lawn, side access gate. The property benefits from two allocated parking spaces.