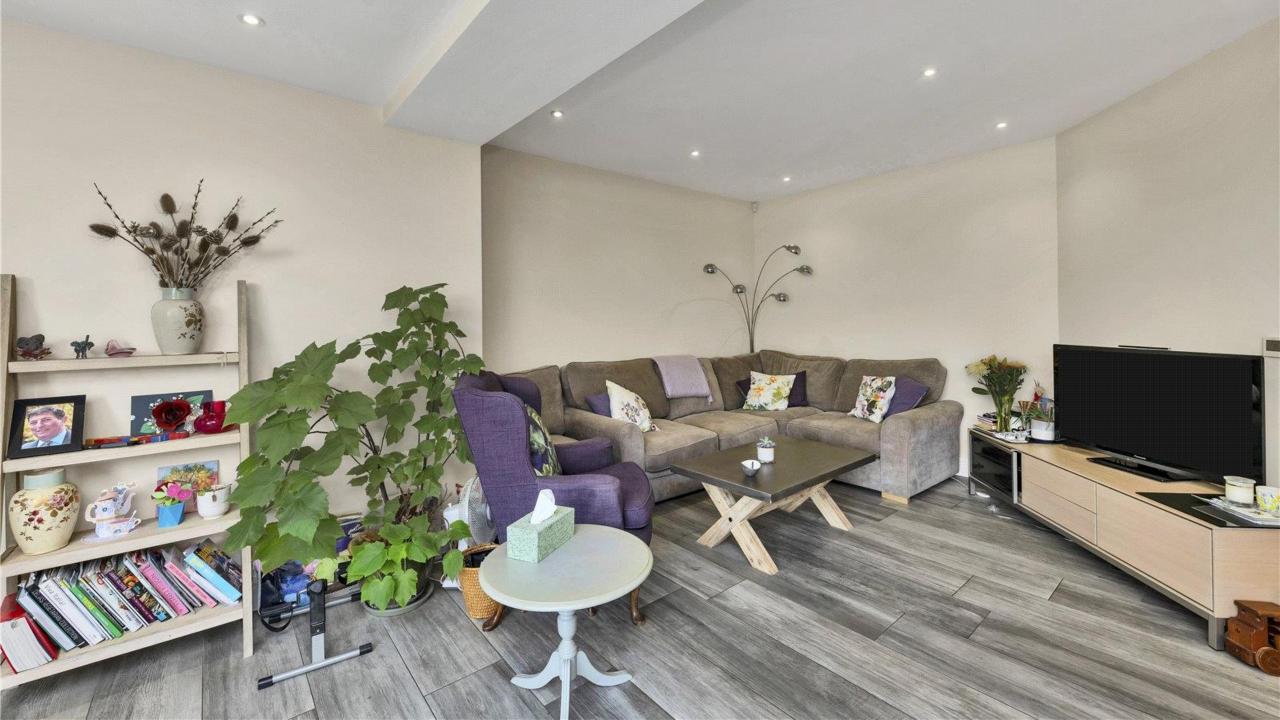

## Orme Court, Essendon AL9 6BP

This wonderful end of terrace mews house is set behind electric security gates in this truly stunning courtyard development. Offering circa 1403 sq ft of modern and bright living accommodation and boasting a tranquil secluded rear garden.

On the ground floor there is a generous reception hallway, modern open plan kitchen/family room with large skylight and bi-fold doors onto the fabulous garden, utility, shower room and ground floor bedroom. On the first floor there are two further double bedrooms and a family bathroom. The rear garden is beautifully secluded and has a paved seating area ideal for al-fresco dining and entertaining with the remainder laid mainly to lawn, side access gate. The property benefits from two allocated parking spaces.