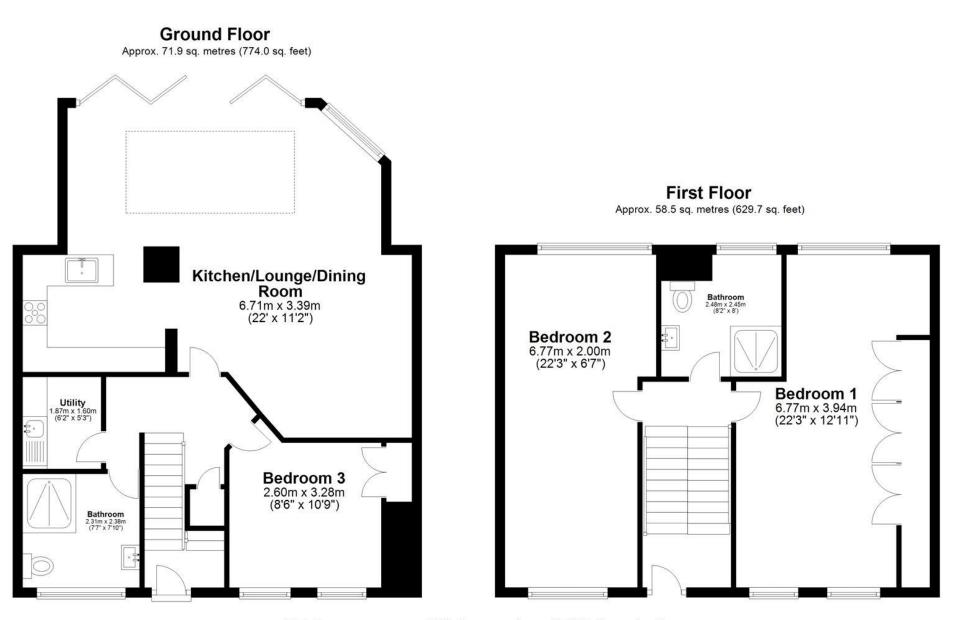

On the ground floor there is a generous reception hallway, modern open plan kitchen/family room with large skylight and bi-fold doors onto the fabulous garden, utility, shower room and ground floor bedroom. On the first floor there are two further double bedrooms and a family bathroom. The rear garden is beautifully secluded and has a paved seating area ideal for al-fresco dining and entertaining with the remainder laid mainly to lawn, side access gate. The property benefits from two allocated parking spaces.

Total area: approx. 130.4 sq. metres (1403.7 sq. feet)

Floor Plan measurements are approximate and are for illustrative purposes only. Plan produced using PlanUp.