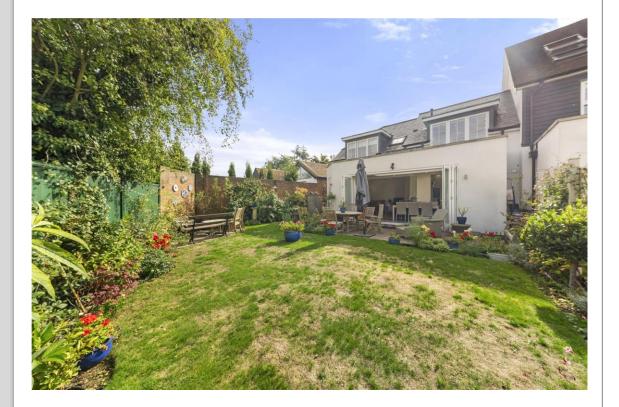

On the ground floor there is a generous reception hallway, modern open plan kitchen/family room with large skylight and bi-fold doors onto the fabulous garden, utility, shower room and ground floor bedroom. On the first floor there are two further double bedrooms and a family bathroom. The rear garden is beautifully secluded and has a paved seating area ideal for al-fresco dining and entertaining with the remainder laid mainly to lawn, side access gate. The property benefits from two allocated parking spaces.