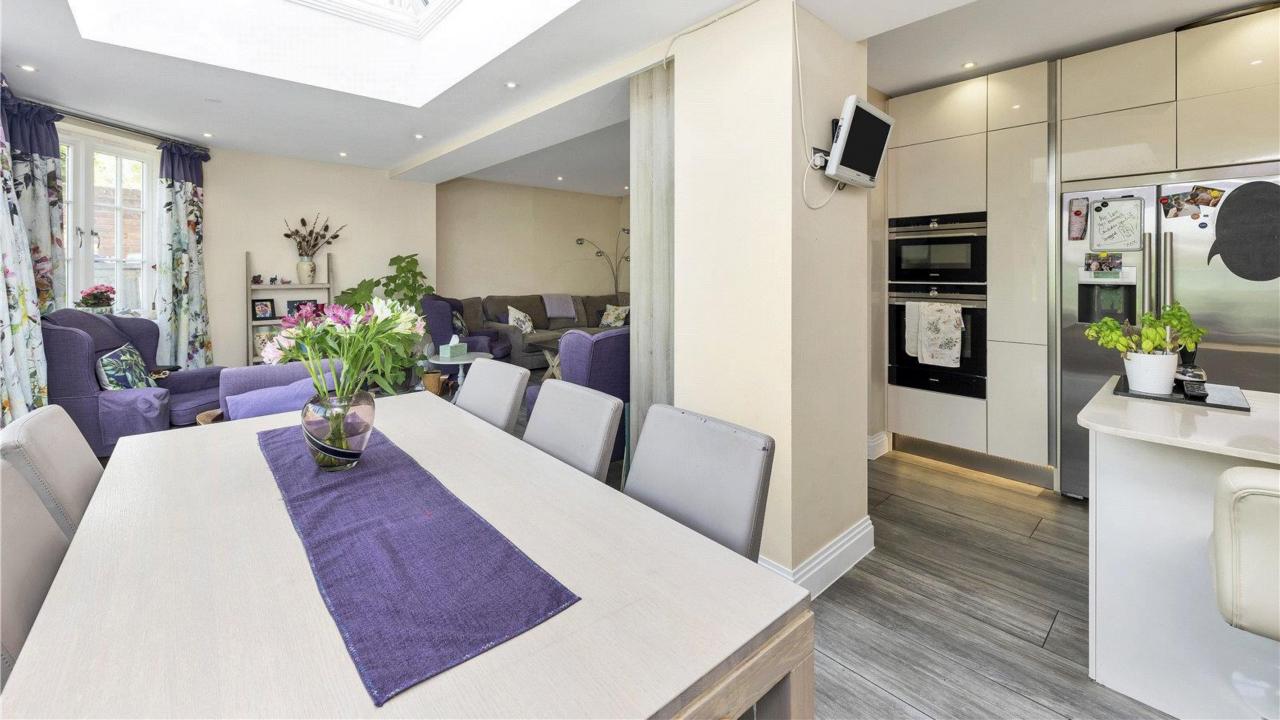

On the ground floor there is a generous reception hallway, modern open plan kitchen/family room with large skylight and bi-fold doors onto the fabulous garden, utility, shower room and ground floor bedroom. On the first floor there are two further double bedrooms and a family bathroom. The rear garden is beautifully secluded and has a paved seating area ideal for al-fresco dining and entertaining with the remainder laid mainly to lawn, side access gate. The property benefits from two allocated parking spaces.