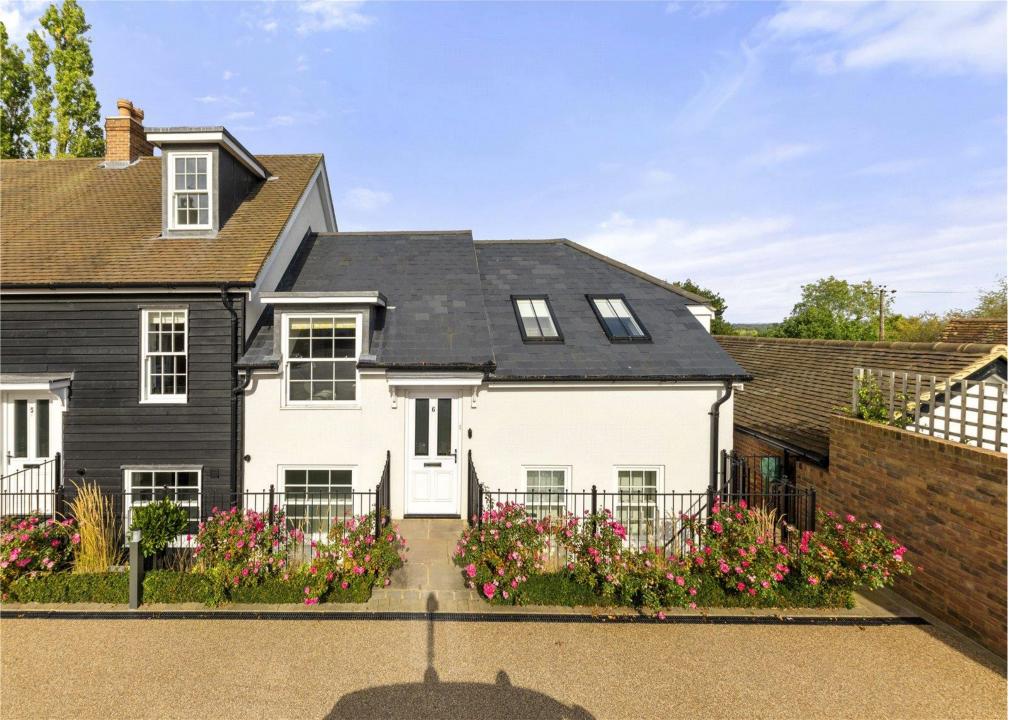

## Orme Court, Essendon AL9 6BP

This wonderful end of terrace mews house is set behind electric security gates in this truly stunning courtyard development. Offering circa 1403 sq ft of modern and bright living accommodation and boasting a tranquil secluded rear garden.

On the ground floor there is a generous reception hallway, modern open plan kitchen/family room with large skylight and bi-fold doors onto the fabulous garden, utility, shower room and ground floor bedroom. On the first floor there are two further double bedrooms and a family bathroom. The rear garden is beautifully secluded and has a paved seating area ideal for al-fresco dining and entertaining with the remainder laid mainly to lawn, side access gate. The property benefits from two allocated parking spaces.