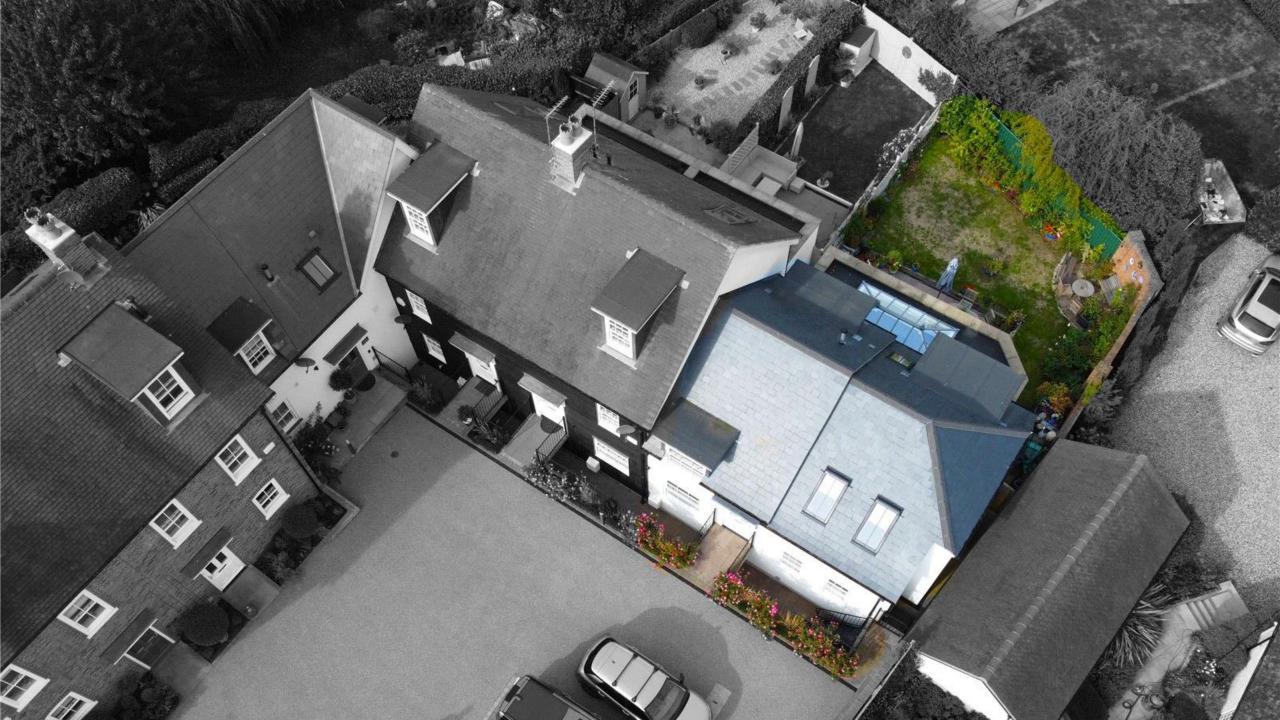

On the ground floor there is a generous reception hallway, modern open plan kitchen/family room with large skylight and bi-fold doors onto the fabulous garden, utility, shower room and ground floor bedroom. On the first floor there are two further double bedrooms and a family bathroom. The rear garden is beautifully secluded and has a paved seating area ideal for al-fresco dining and entertaining with the remainder laid mainly to lawn, side access gate. The property benefits from two allocated parking spaces.

The vendor has advised that there is a monthly service charge of circa £60 and this is paid by each resident towards the upkeep and general maintenance of communal areas at the development.

Local Authority: Welwyn & Hatfield Council Tax Band: F FREEHOLD