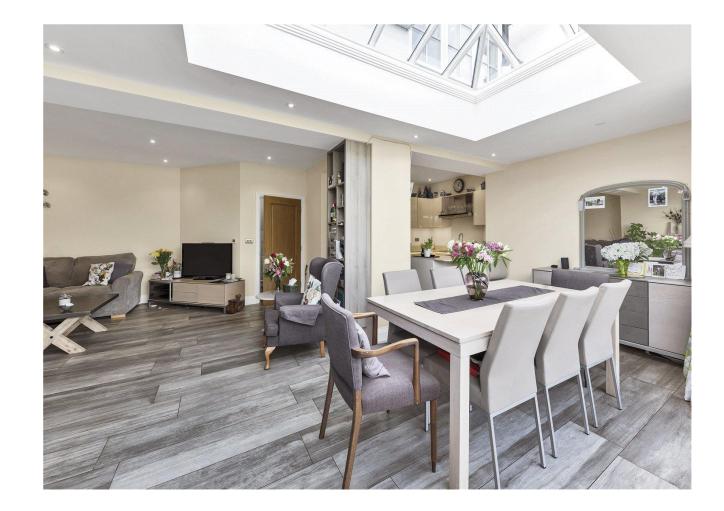

On the ground floor there is a generous reception hallway, modern open plan kitchen/family room with large skylight and bi-fold doors onto the fabulous garden, utility, shower room and ground floor bedroom. On the first floor there are two further double bedrooms and a family bathroom. The rear garden is beautifully secluded and has a paved seating area ideal for al-fresco dining and entertaining with the remainder laid mainly to lawn, side access gate. The property benefits from two allocated parking spaces.