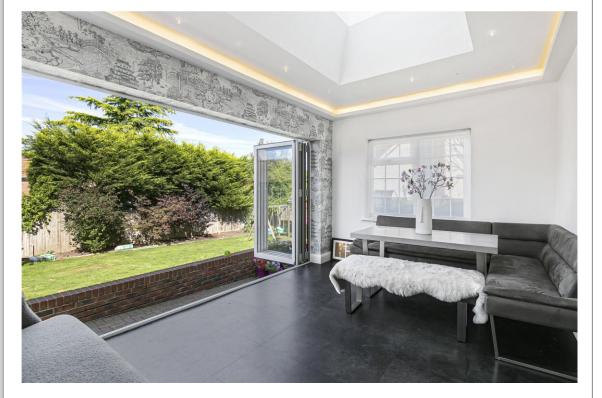

## Hockwold House, St James Road, Goffs Oak EN7 6TP

This fabulous detached residence located behind electric security gates offers circa 3509 sq ft of accommodation.

The accommodation comprises reception hallway, three spacious reception rooms, modern kitchen with bi-folds out to the rear garden, utility room and guest cloakroom. On the first floor there are four bedrooms with en-suite to principal bedroom and family bathroom. There is also a loft room on the second floor. The rear garden has a paved seating area ideal for al-fresco dining and entertaining with the remainder mainly laid to lawn. There is also a fabulous garden studio. The frontage is approached via gates and is laid to paving providing off street parking for several cars and allows access to the garage.