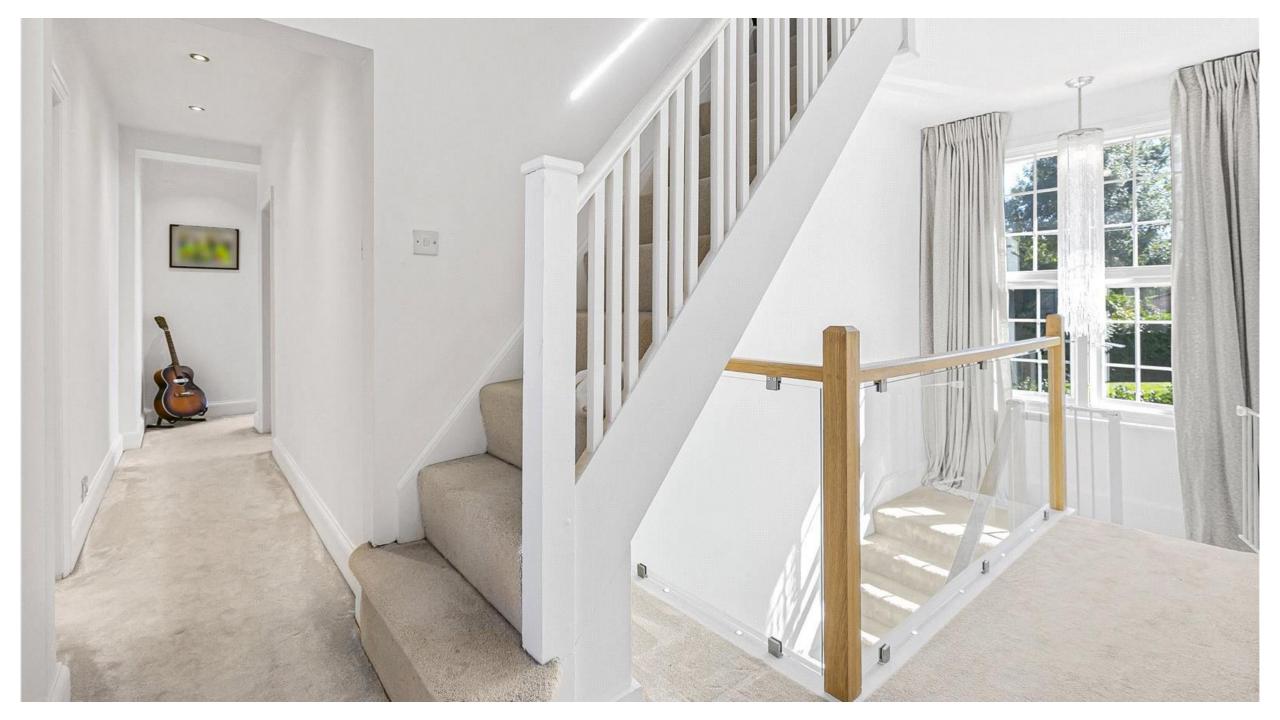

## Hockwold House, St James Road, Goffs Oak EN7 6TP

This fabulous detached residence located behind electric security gates offers circa 3509 sq ft of accommodation.

The accommodation comprises reception hallway, three spacious reception rooms, modern kitchen with bi-folds out to the rear garden, utility room and guest cloakroom. On the first floor there are four bedrooms with en-suite to principal bedroom and family bathroom. There is also a loft room on the second floor. The rear garden has a paved seating area ideal for al-fresco dining and entertaining with the remainder mainly laid to lawn. There is also a fabulous garden studio. The frontage is approached via gates and is laid to paving providing off street parking for several cars and allows access to the garage.