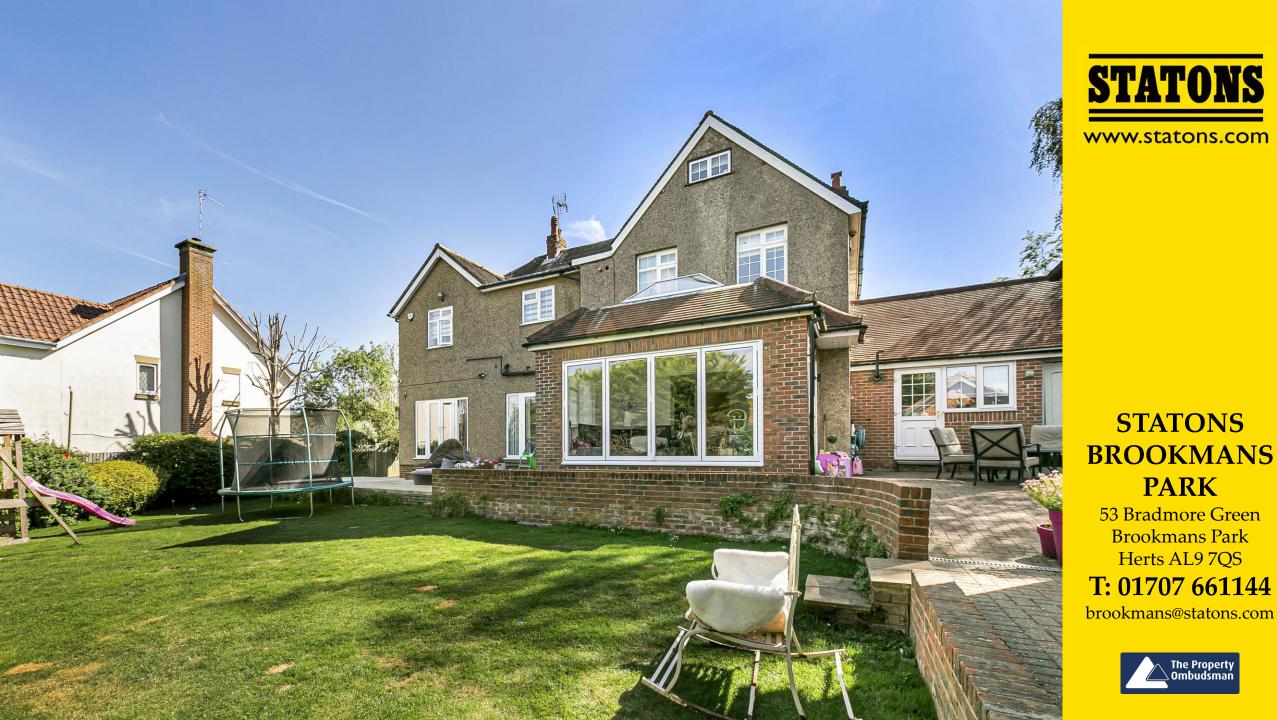

## Hockwold House, St James Road, Goffs Oak EN7 6TP

This fabulous detached residence located behind electric security gates offers circa 3509 sq ft of accommodation.

The accommodation comprises reception hallway, three spacious reception rooms, modern kitchen with bi-folds out to the rear garden, utility room and guest cloakroom. On the first floor there are four bedrooms with en-suite to principal bedroom and family bathroom. There is also a loft room on the second floor. The rear garden has a paved seating area ideal for al-fresco dining and entertaining with the remainder mainly laid to lawn. There is also a fabulous garden studio. The frontage is approached via gates and is laid to paving providing off street parking for several cars and allows access to the garage.