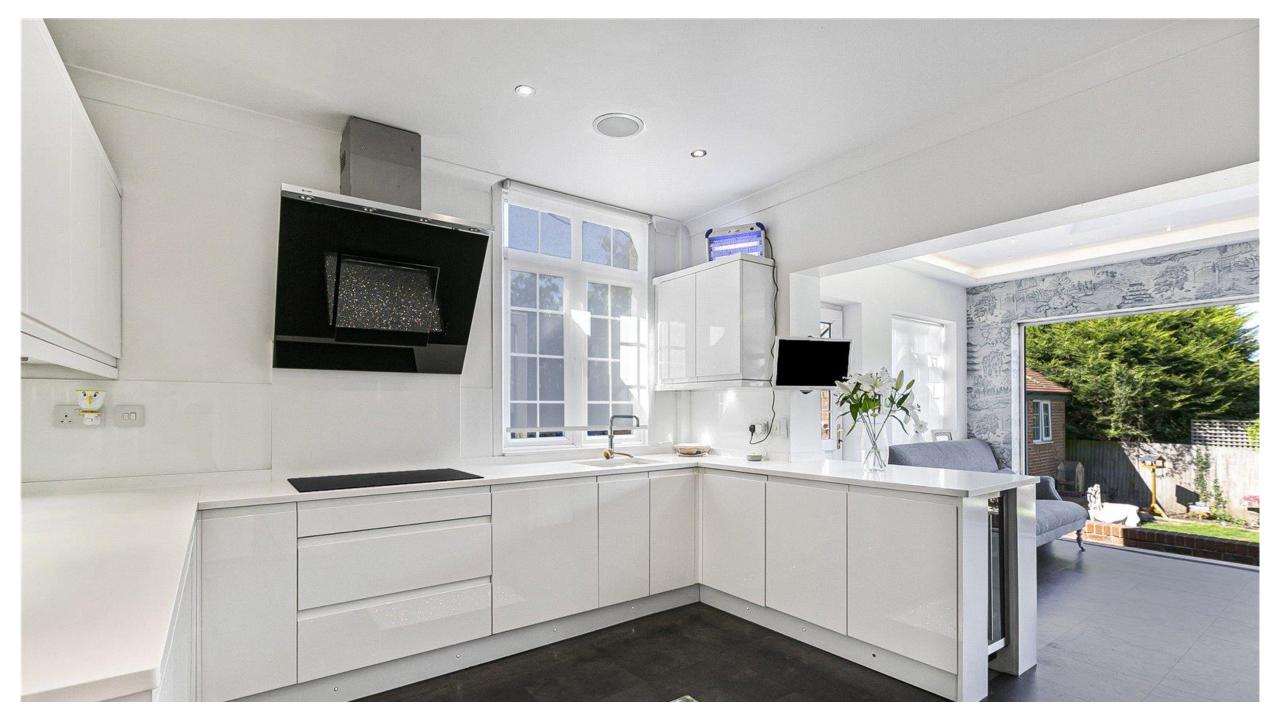

## Hockwold House, St James Road, Goffs Oak EN7 6TP

This fabulous detached residence located behind electric security gates offers circa 3509 sq ft of accommodation.

The accommodation comprises reception hallway, three spacious reception rooms, modern kitchen with bi-folds out to the rear garden, utility room and guest cloakroom. On the first floor there are four bedrooms with en-suite to principal bedroom and family bathroom. There is also a loft room on the second floor. The rear garden has a paved seating area ideal for al-fresco dining and entertaining with the remainder mainly laid to lawn. There is also a fabulous garden studio. The frontage is approached via gates and is laid to paving providing off street parking for several cars and allows access to the garage.