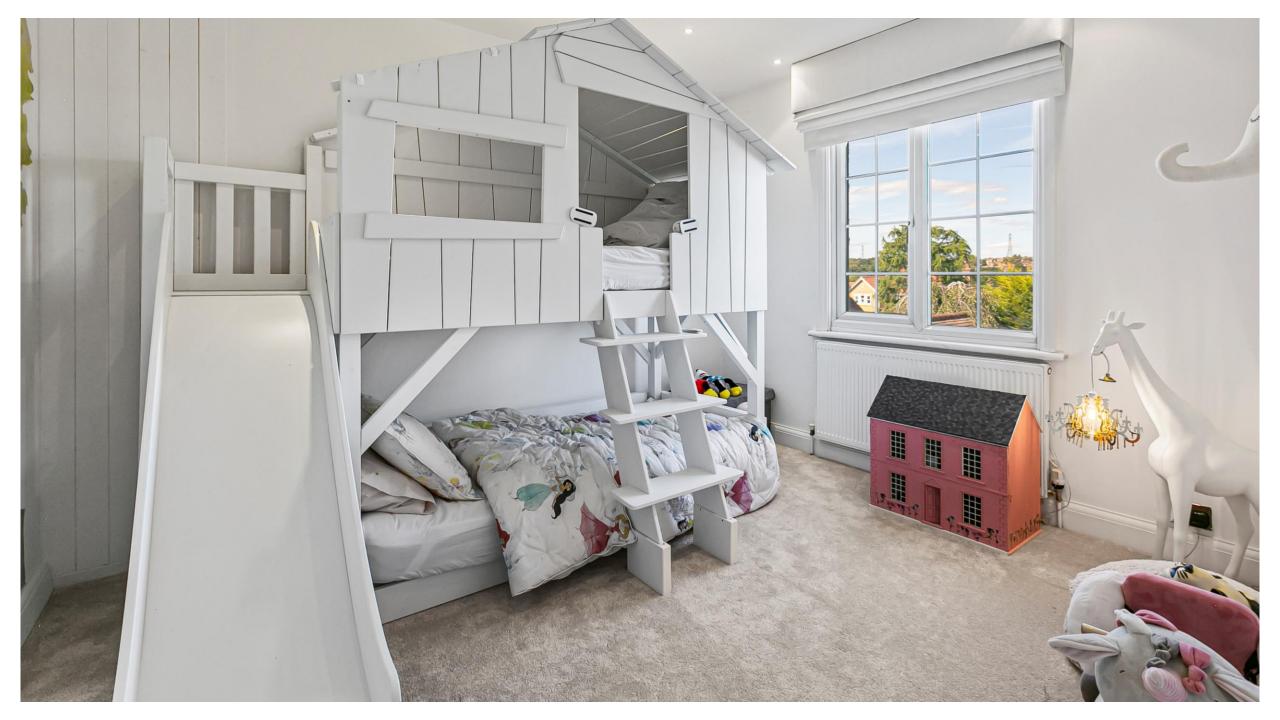

## Hockwold House, St James Road, Goffs Oak EN7 6TP

This fabulous detached residence located behind electric security gates offers circa 3509 sq ft of accommodation.

The accommodation comprises reception hallway, three spacious reception rooms, modern kitchen with bi-folds out to the rear garden, utility room and guest cloakroom. On the first floor there are four bedrooms with en-suite to principal bedroom and family bathroom. There is also a loft room on the second floor. The rear garden has a paved seating area ideal for al-fresco dining and entertaining with the remainder mainly laid to lawn. There is also a fabulous garden studio. The frontage is approached via gates and is laid to paving providing off street parking for several cars and allows access to the garage.