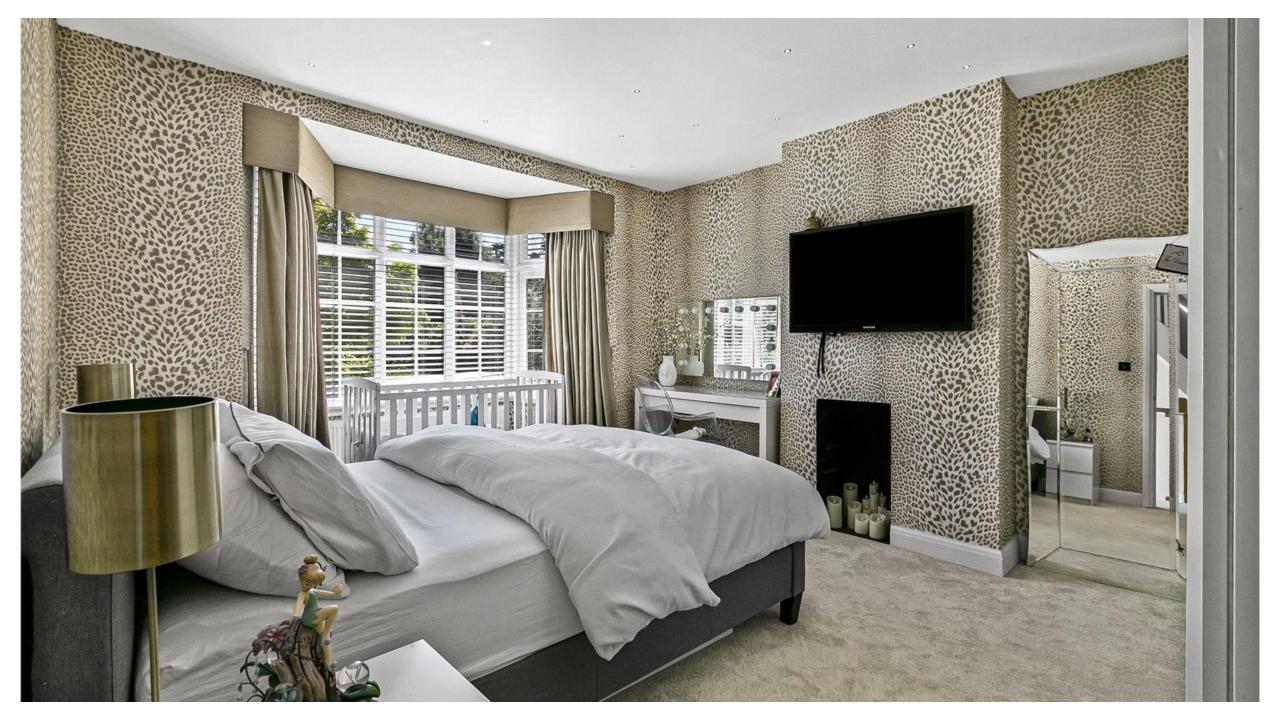

## Hockwold House, St James Road, Goffs Oak EN7 6TP

This fabulous detached residence located behind electric security gates offers circa 3509 sq ft of accommodation.

The accommodation comprises reception hallway, three spacious reception rooms, modern kitchen with bi-folds out to the rear garden, utility room and guest cloakroom. On the first floor there are four bedrooms with en-suite to principal bedroom and family bathroom. There is also a loft room on the second floor. The rear garden has a paved seating area ideal for al-fresco dining and entertaining with the remainder mainly laid to lawn. There is also a fabulous garden studio. The frontage is approached via gates and is laid to paving providing off street parking for several cars and allows access to the garage.