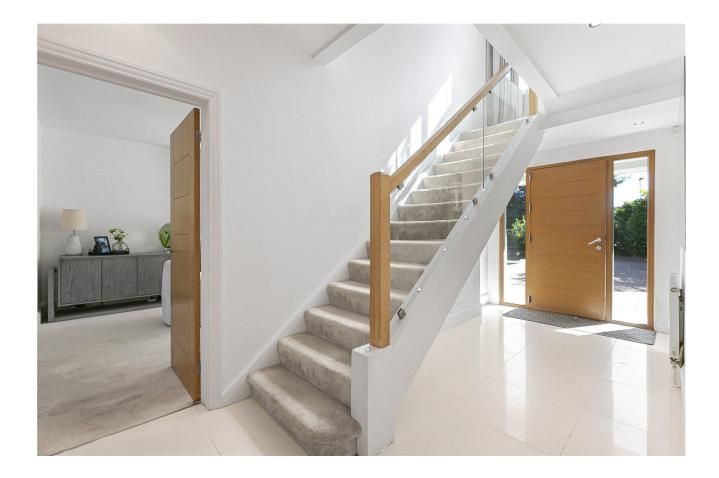

## Hockwold House, St James Road, Goffs Oak EN7 6TP

This fabulous detached residence located behind electric security gates offers circa 3509 sq ft of accommodation.

The accommodation comprises reception hallway, three spacious reception rooms, modern kitchen with bi-folds out to the rear garden, utility room and guest cloakroom. On the first floor there are four bedrooms with en-suite to principal bedroom and family bathroom. There is also a loft room on the second floor. The rear garden has a paved seating area ideal for al-fresco dining and entertaining with the remainder mainly laid to lawn. There is also a fabulous garden studio. The frontage is approached via gates and is laid to paving providing off street parking for several cars and allows access to the garage.