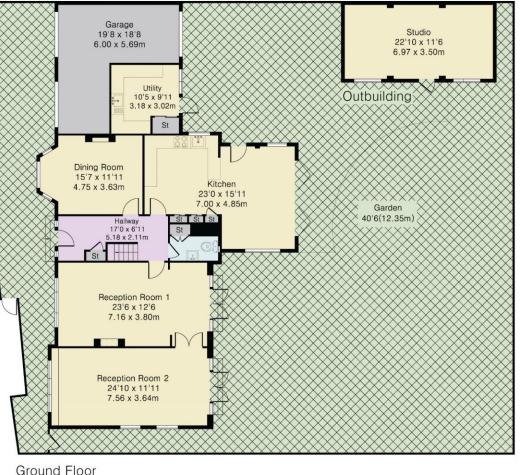

## Hockwold House, St James Road, Goffs Oak EN7 6TP

This fabulous detached residence located behind electric security gates offers circa 3509 sq ft of accommodation.

The accommodation comprises reception hallway, three spacious reception rooms, modern kitchen with bi-folds out to the rear garden, utility room and guest cloakroom. On the first floor there are four bedrooms with en-suite to principal bedroom and family bathroom. There is also a loft room on the second floor. The rear garden has a paved seating area ideal for al-fresco dining and entertaining with the remainder mainly laid to lawn. There is also a fabulous garden studio. The frontage is approached via gates and is laid to paving providing off street parking for several cars and allows access to the garage.