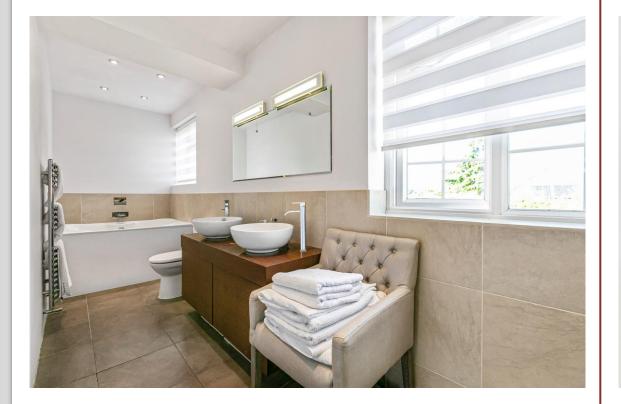

## Hockwold House, St James Road, Goffs Oak EN7 6TP

This fabulous detached residence located behind electric security gates offers circa 3509 sq ft of accommodation.

The accommodation comprises reception hallway, three spacious reception rooms, modern kitchen with bi-folds out to the rear garden, utility room and guest cloakroom. On the first floor there are four bedrooms with en-suite to principal bedroom and family bathroom. There is also a loft room on the second floor. The rear garden has a paved seating area ideal for al-fresco dining and entertaining with the remainder mainly laid to lawn. There is also a fabulous garden studio. The frontage is approached via gates and is laid to paving providing off street parking for several cars and allows access to the garage.