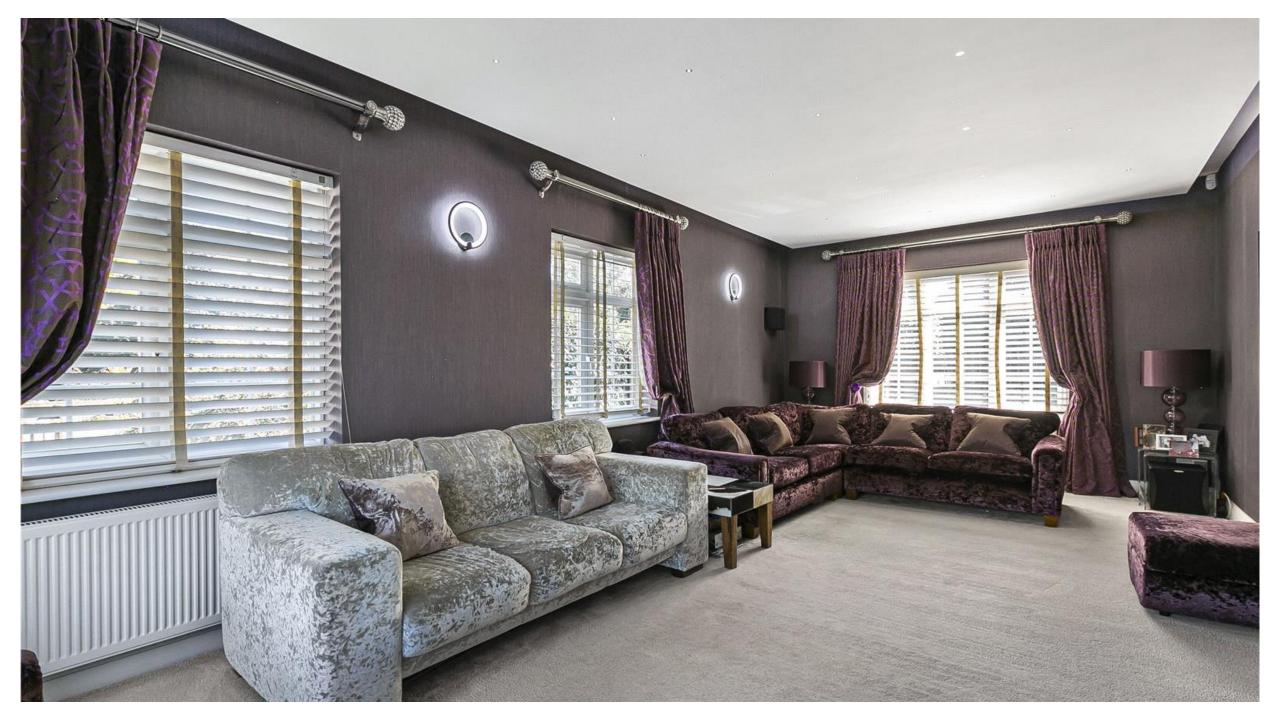

## Hockwold House, St James Road, Goffs Oak EN7 6TP

This fabulous detached residence located behind electric security gates offers circa 3509 sq ft of accommodation.

The accommodation comprises reception hallway, three spacious reception rooms, modern kitchen with bi-folds out to the rear garden, utility room and guest cloakroom. On the first floor there are four bedrooms with en-suite to principal bedroom and family bathroom. There is also a loft room on the second floor. The rear garden has a paved seating area ideal for al-fresco dining and entertaining with the remainder mainly laid to lawn. There is also a fabulous garden studio. The frontage is approached via gates and is laid to paving providing off street parking for several cars and allows access to the garage.