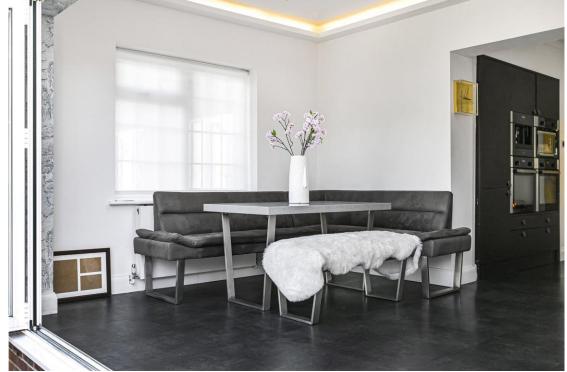

## Hockwold House, St James Road, Goffs Oak EN7 6TP

This fabulous detached residence located behind electric security gates offers circa 3509 sq ft of accommodation.

The accommodation comprises reception hallway, three spacious reception rooms, modern kitchen with bi-folds out to the rear garden, utility room and guest cloakroom. On the first floor there are four bedrooms with en-suite to principal bedroom and family bathroom. There is also a loft room on the second floor. The rear garden has a paved seating area ideal for al-fresco dining and entertaining with the remainder mainly laid to lawn. There is also a fabulous garden studio. The frontage is approached via gates and is laid to paving providing off street parking for several cars and allows access to the garage.