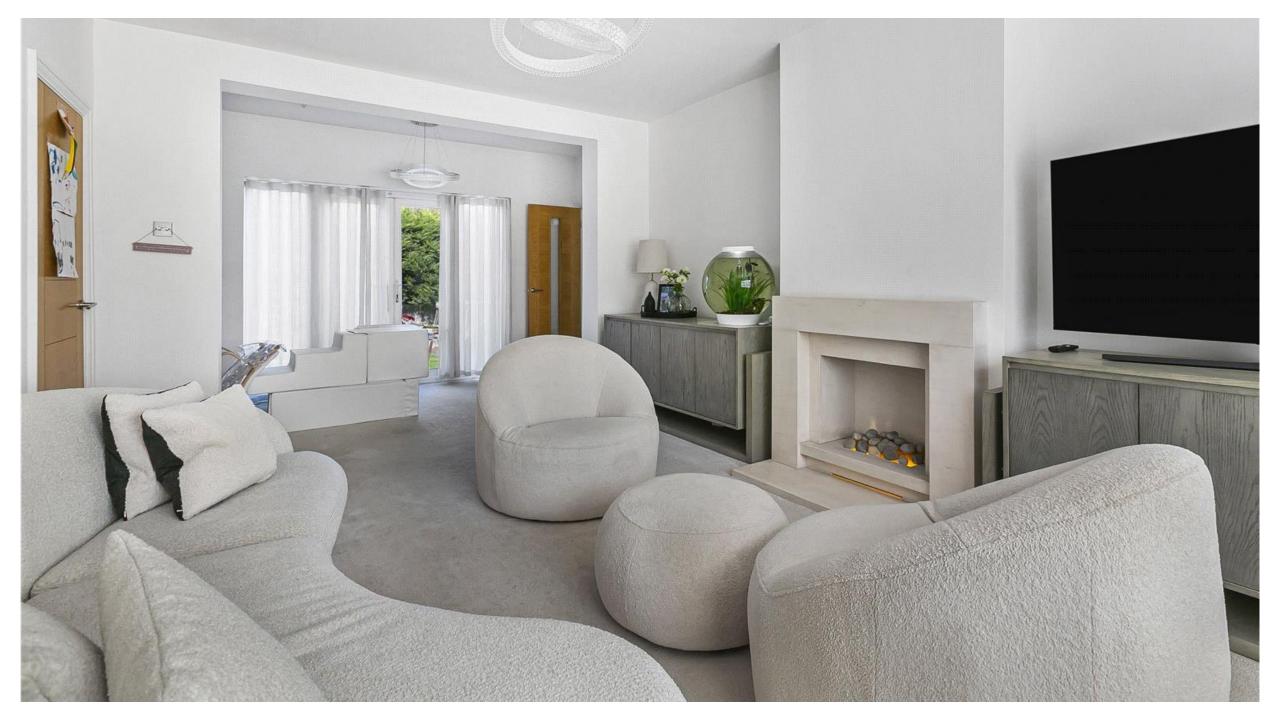

## Hockwold House, St James Road, Goffs Oak EN7 6TP

This fabulous detached residence located behind electric security gates offers circa 3509 sq ft of accommodation.

The accommodation comprises reception hallway, three spacious reception rooms, modern kitchen with bi-folds out to the rear garden, utility room and guest cloakroom. On the first floor there are four bedrooms with en-suite to principal bedroom and family bathroom. There is also a loft room on the second floor. The rear garden has a paved seating area ideal for al-fresco dining and entertaining with the remainder mainly laid to lawn. There is also a fabulous garden studio. The frontage is approached via gates and is laid to paving providing off street parking for several cars and allows access to the garage.