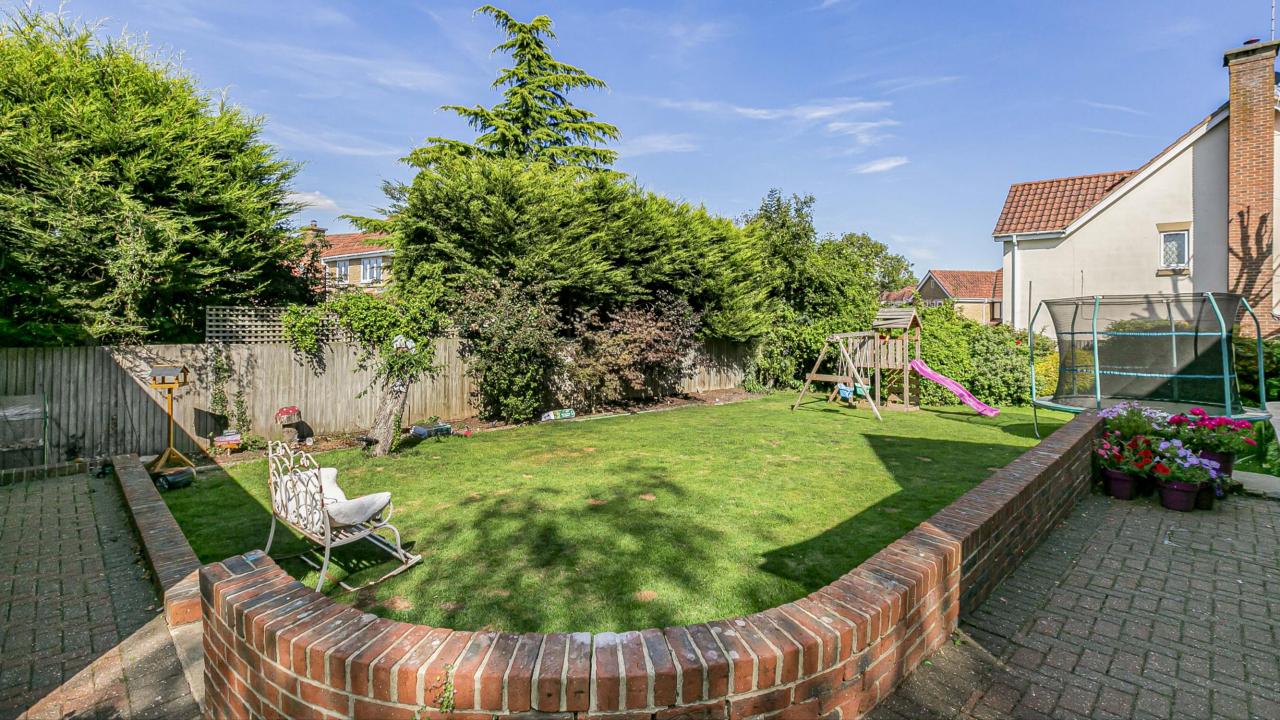

## Hockwold House, St James Road, Goffs Oak EN7 6TP

This fabulous detached residence located behind electric security gates offers circa 3509 sq ft of accommodation.

The accommodation comprises reception hallway, three spacious reception rooms, modern kitchen with bi-folds out to the rear garden, utility room and guest cloakroom. On the first floor there are four bedrooms with en-suite to principal bedroom and family bathroom. There is also a loft room on the second floor. The rear garden has a paved seating area ideal for al-fresco dining and entertaining with the remainder mainly laid to lawn. There is also a fabulous garden studio. The frontage is approached via gates and is laid to paving providing off street parking for several cars and allows access to the garage.