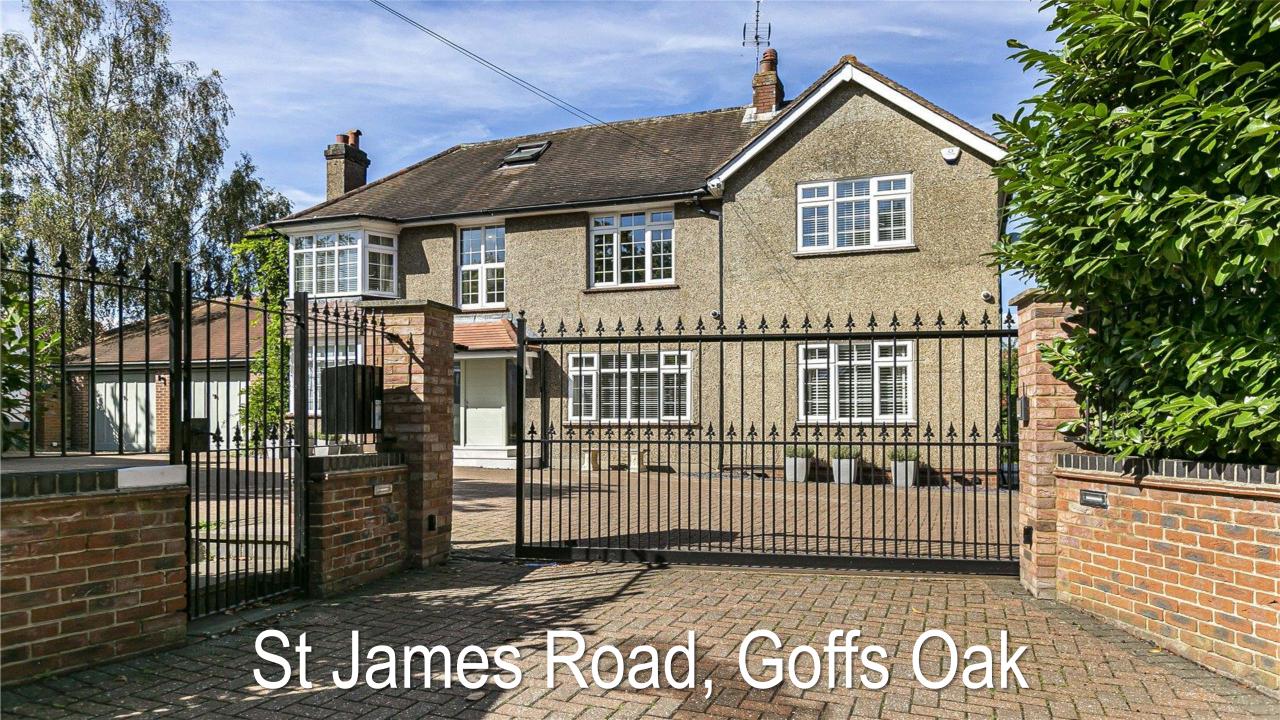

## Hockwold House, St James Road, Goffs Oak EN7 6TP

This fabulous detached residence located behind electric security gates offers circa 3509 sq ft of accommodation.

The accommodation comprises reception hallway, three spacious reception rooms, modern kitchen with bi-folds out to the rear garden, utility room and guest cloakroom. On the first floor there are four bedrooms with en-suite to principal bedroom and family bathroom. There is also a loft room on the second floor. The rear garden has a paved seating area ideal for al-fresco dining and entertaining with the remainder mainly laid to lawn. There is also a fabulous garden studio. The frontage is approached via gates and is laid to paving providing off street parking for several cars and allows access to the garage.

Located in St James Road a highly regarded area of St James in Goff's Oak. An excellent variety of local amenities including schools, shops and transport links including the M25 and mainline rail station (Cuffley) are all nearby.