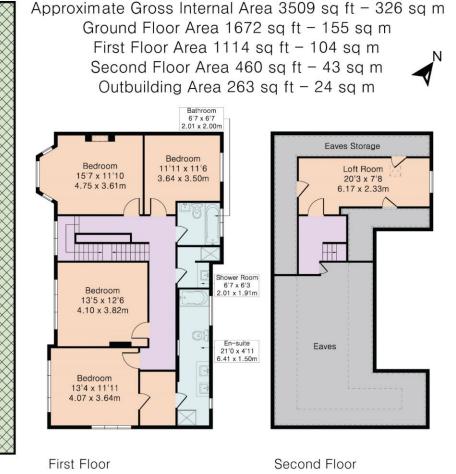

## Hockwold House, St James Road, Goffs Oak EN7 6TP

This fabulous detached residence located behind electric security gates offers circa 3509 sq ft of accommodation.

The accommodation comprises reception hallway, three spacious reception rooms, modern kitchen with bi-folds out to the rear garden, utility room and guest cloakroom. On the first floor there are four bedrooms with en-suite to principal bedroom and family bathroom. There is also a loft room on the second floor. The rear garden has a paved seating area ideal for al-fresco dining and entertaining with the remainder mainly laid to lawn. There is also a fabulous garden studio. The frontage is approached via gates and is laid to paving providing off street parking for several cars and allows access to the garage.