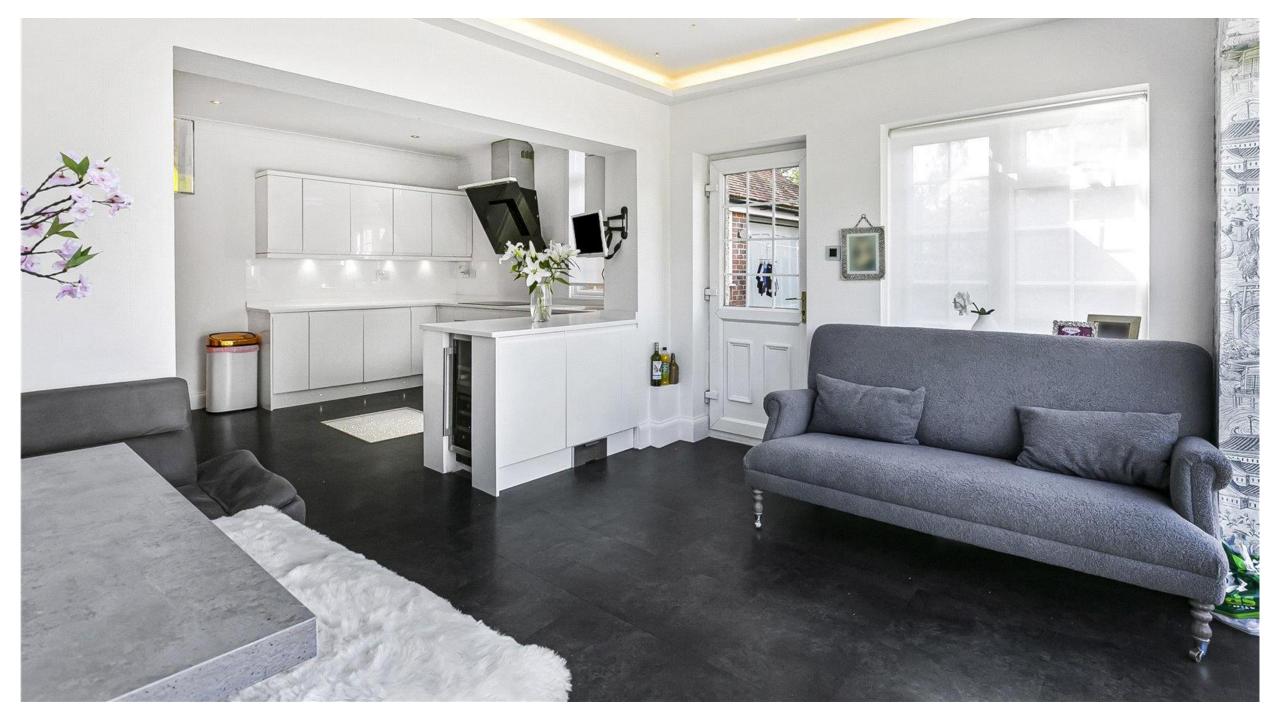

## Hockwold House, St James Road, Goffs Oak EN7 6TP

This fabulous detached residence located behind electric security gates offers circa 3509 sq ft of accommodation.

The accommodation comprises reception hallway, three spacious reception rooms, modern kitchen with bi-folds out to the rear garden, utility room and guest cloakroom. On the first floor there are four bedrooms with en-suite to principal bedroom and family bathroom. There is also a loft room on the second floor. The rear garden has a paved seating area ideal for al-fresco dining and entertaining with the remainder mainly laid to lawn. There is also a fabulous garden studio. The frontage is approached via gates and is laid to paving providing off street parking for several cars and allows access to the garage.