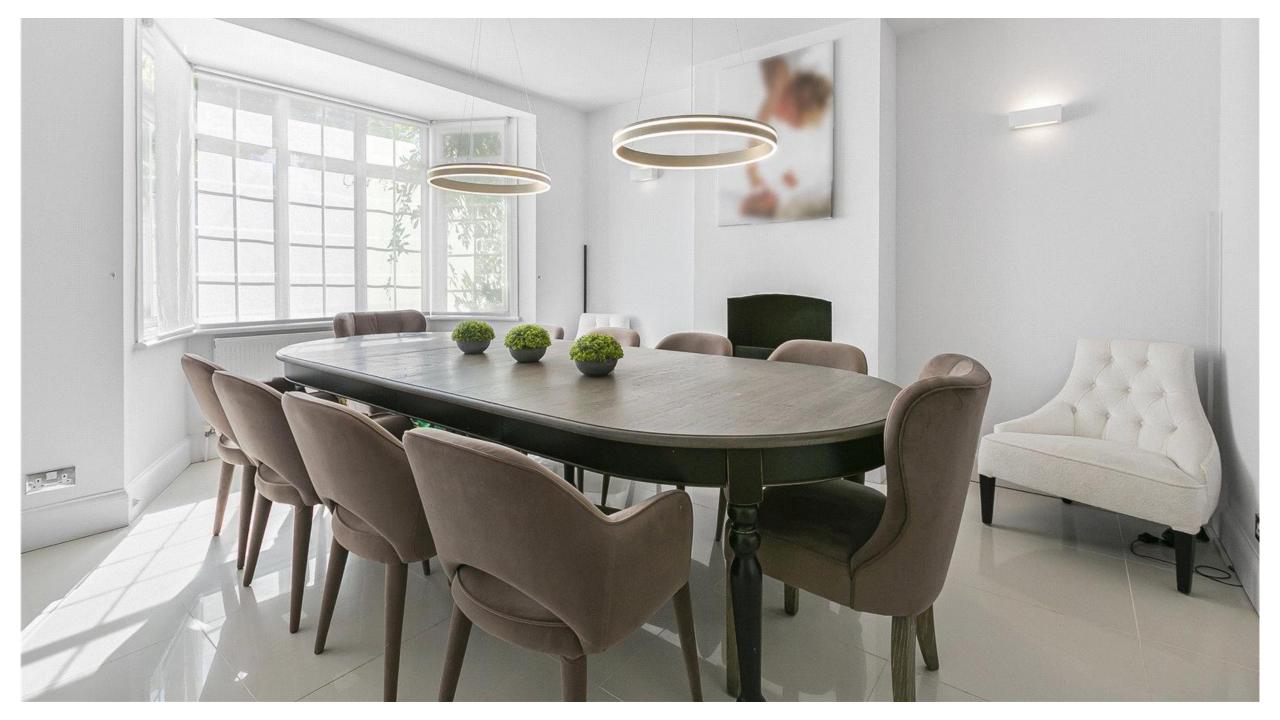

## Hockwold House, St James Road, Goffs Oak EN7 6TP

This fabulous detached residence located behind electric security gates offers circa 3509 sq ft of accommodation.

The accommodation comprises reception hallway, three spacious reception rooms, modern kitchen with bi-folds out to the rear garden, utility room and guest cloakroom. On the first floor there are four bedrooms with en-suite to principal bedroom and family bathroom. There is also a loft room on the second floor. The rear garden has a paved seating area ideal for al-fresco dining and entertaining with the remainder mainly laid to lawn. There is also a fabulous garden studio. The frontage is approached via gates and is laid to paving providing off street parking for several cars and allows access to the garage.