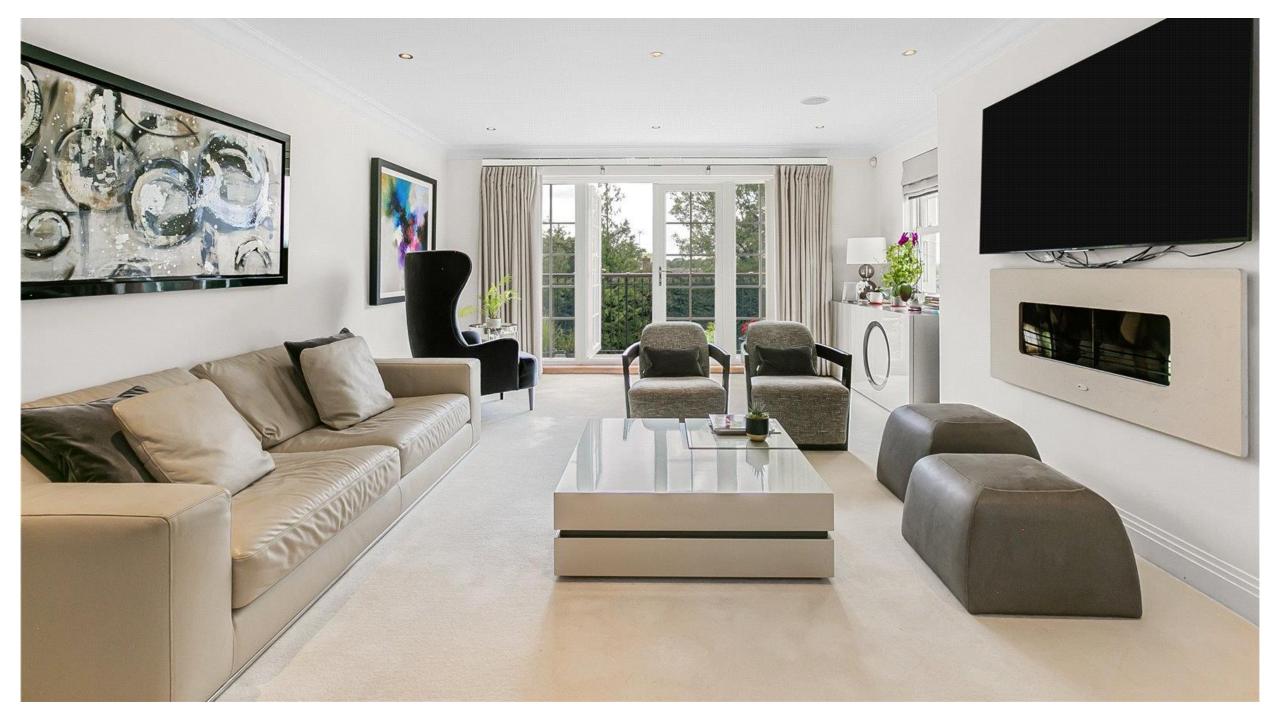

## Brookwood, 1-3 Georges Wood Road, Brookmans Park AL9 7BY

This fabulous three bedroom first floor apartment boasts circa 1573 sq ft of modern, luxurious living accommodation including underfloor heating, Sonos multi-room music system, lift service and two underground parking spaces. Located on this sought after road behind electric security gates the apartment comprises spacious reception hallway, stylish lounge with doors onto balcony overlooking the lovely south facing communal gardens, kitchen/breakfast room, three bedrooms two of which have en-suite facilities as well as a family bathroom. The property also enjoys wonderful communal gardens and visitors parking spaces.