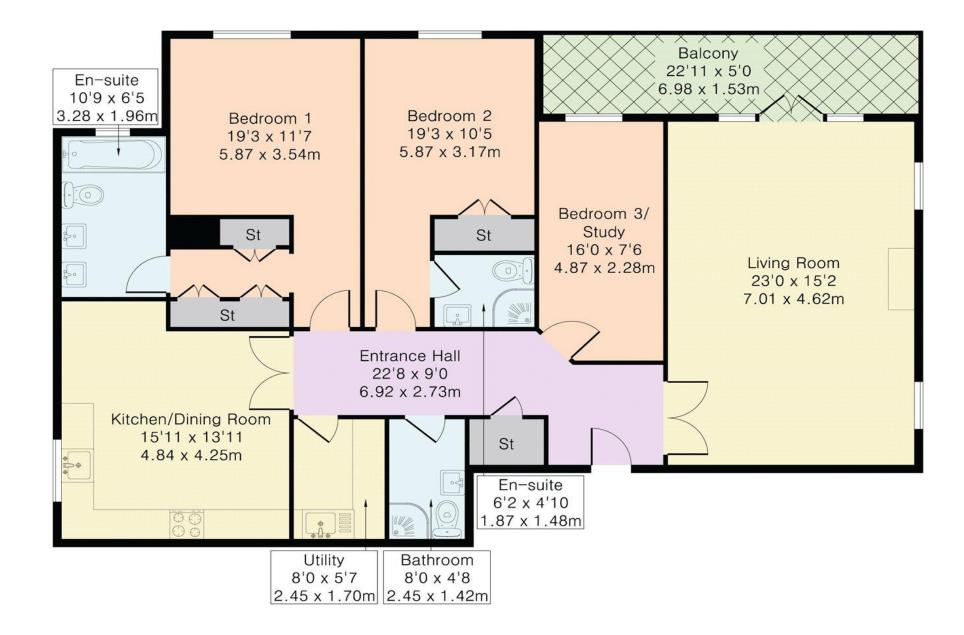

## Brookwood, 1-3 Georges Wood Road, Brookmans Park AL9 7BY

This fabulous three bedroom first floor apartment boasts circa 1573 sq ft of modern, luxurious living accommodation including underfloor heating, Sonos multi-room music system, lift service and two underground parking spaces. Located on this sought after road behind electric security gates the apartment comprises spacious reception hallway, stylish lounge with doors onto balcony overlooking the lovely south facing communal gardens, kitchen/breakfast room, three bedrooms two of which have en-suite facilities as well as a family bathroom. The property also enjoys wonderful communal gardens and visitors parking spaces.

## Approximate Gross Internal Area 1573 sq ft - 146 sq m