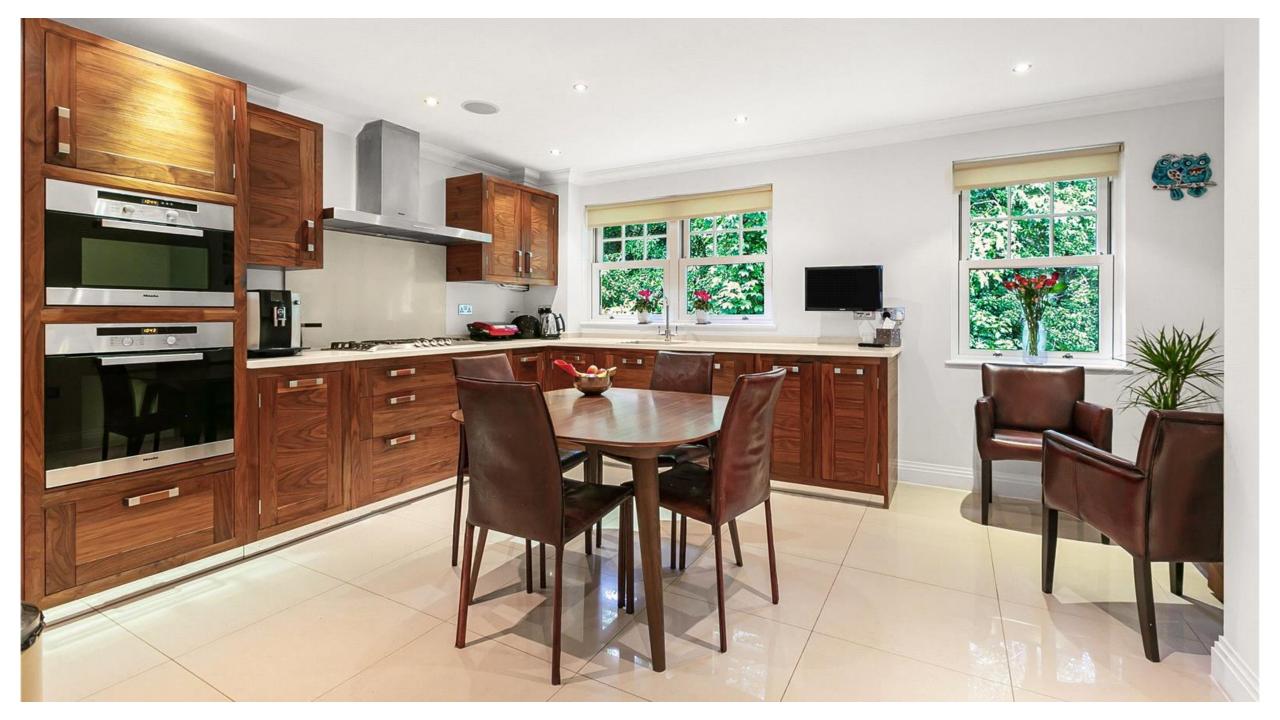

## Brookwood, 1-3 Georges Wood Road, Brookmans Park AL9 7BY

This fabulous three bedroom first floor apartment boasts circa 1573 sq ft of modern, luxurious living accommodation including underfloor heating, Sonos multi-room music system, lift service and two underground parking spaces. Located on this sought after road behind electric security gates the apartment comprises spacious reception hallway, stylish lounge with doors onto balcony overlooking the lovely south facing communal gardens, kitchen/breakfast room, three bedrooms two of which have en-suite facilities as well as a family bathroom. The property also enjoys wonderful communal gardens and visitors parking spaces.