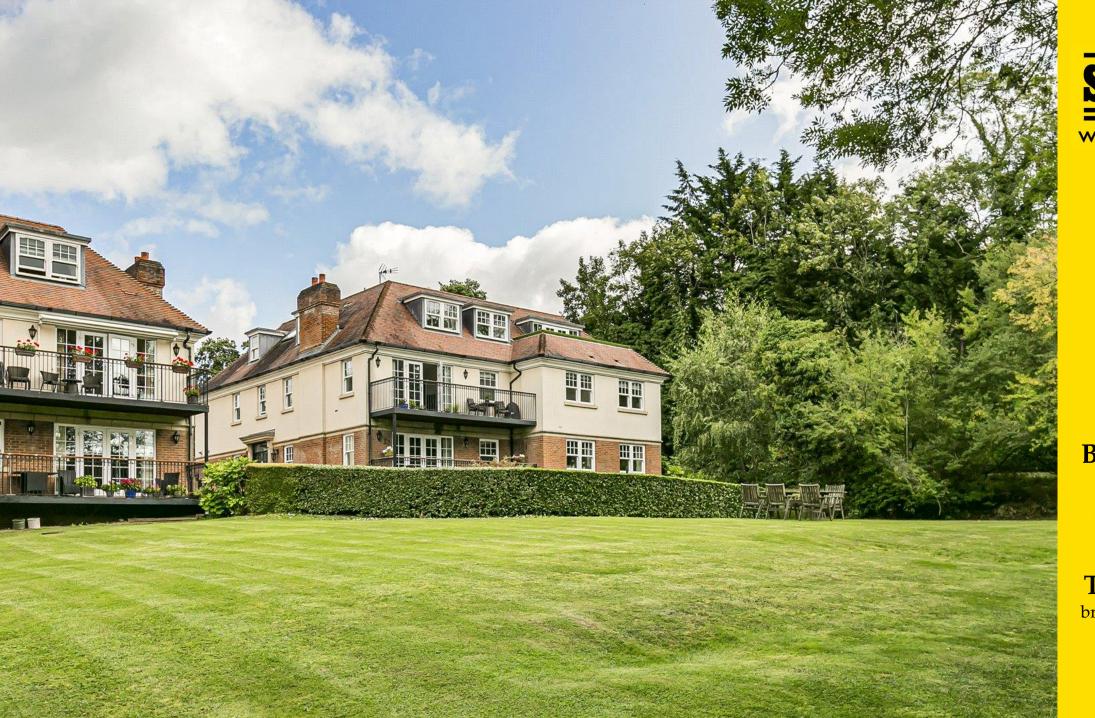

## Brookwood, 1-3 Georges Wood Road, Brookmans Park AL9 7BY

This fabulous three bedroom first floor apartment boasts circa 1573 sq ft of modern, luxurious living accommodation including underfloor heating, Sonos multi-room music system, lift service and two underground parking spaces. Located on this sought after road behind electric security gates the apartment comprises spacious reception hallway, stylish lounge with doors onto balcony overlooking the lovely south facing communal gardens, kitchen/breakfast room, three bedrooms two of which have en-suite facilities as well as a family bathroom. The property also enjoys wonderful communal gardens and visitors parking spaces.