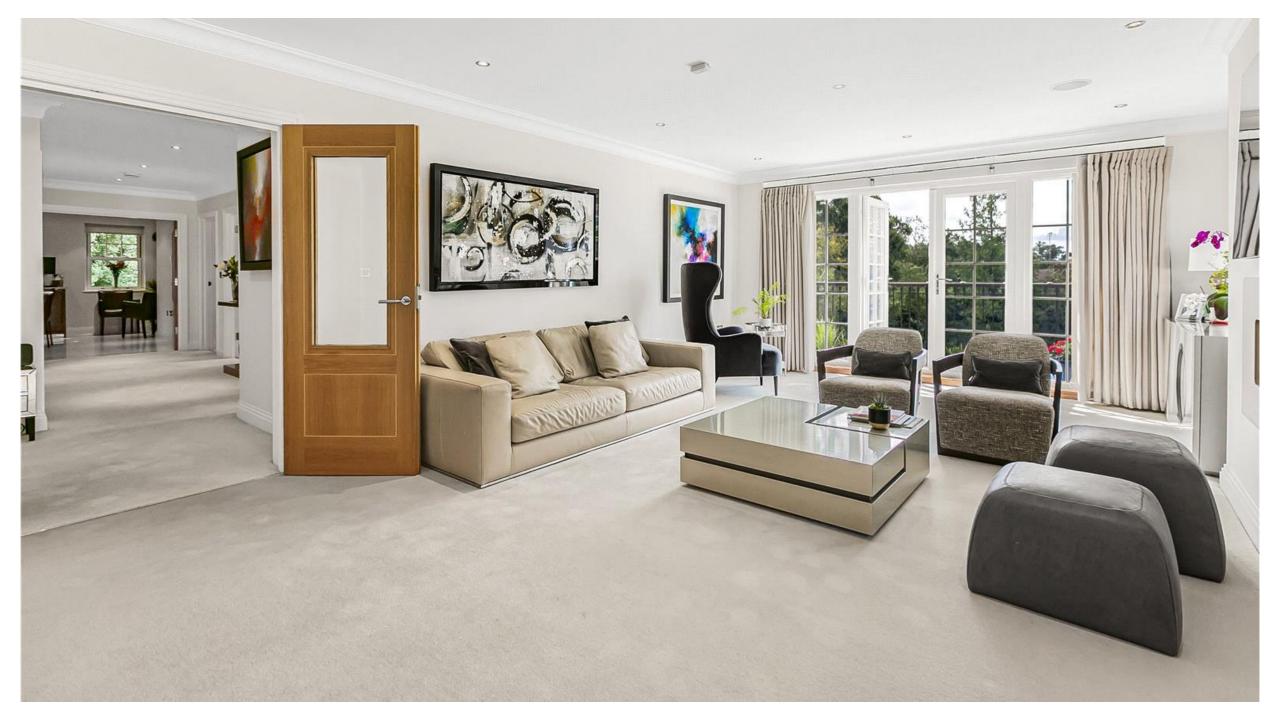

## Brookwood, 1-3 Georges Wood Road, Brookmans Park AL9 7BY

This fabulous three bedroom first floor apartment boasts circa 1573 sq ft of modern, luxurious living accommodation including underfloor heating, Sonos multi-room music system, lift service and two underground parking spaces. Located on this sought after road behind electric security gates the apartment comprises spacious reception hallway, stylish lounge with doors onto balcony overlooking the lovely south facing communal gardens, kitchen/breakfast room, three bedrooms two of which have en-suite facilities as well as a family bathroom. The property also enjoys wonderful communal gardens and visitors parking spaces.