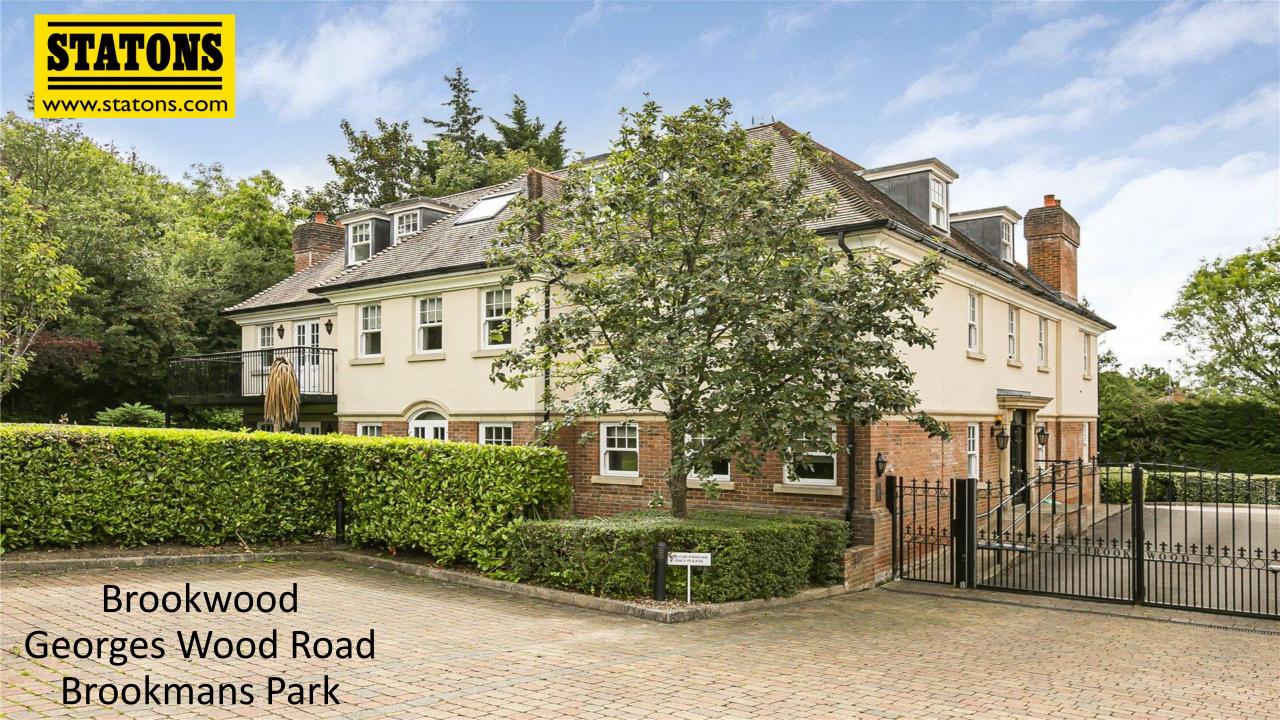

## Brookwood, 1-3 Georges Wood Road, Brookmans Park AL9 7BY

This fabulous three bedroom first floor apartment boasts circa 1573 sq ft of modern, luxurious living accommodation including underfloor heating, Sonos multi-room music system, lift service and two underground parking spaces. Located on this sought after road behind electric security gates the apartment comprises spacious reception hallway, stylish lounge with doors onto balcony overlooking the lovely south facing communal gardens, kitchen/breakfast room, three bedrooms two of which have en-suite facilities as well as a family bathroom. The property also enjoys wonderful communal gardens and visitors parking spaces.