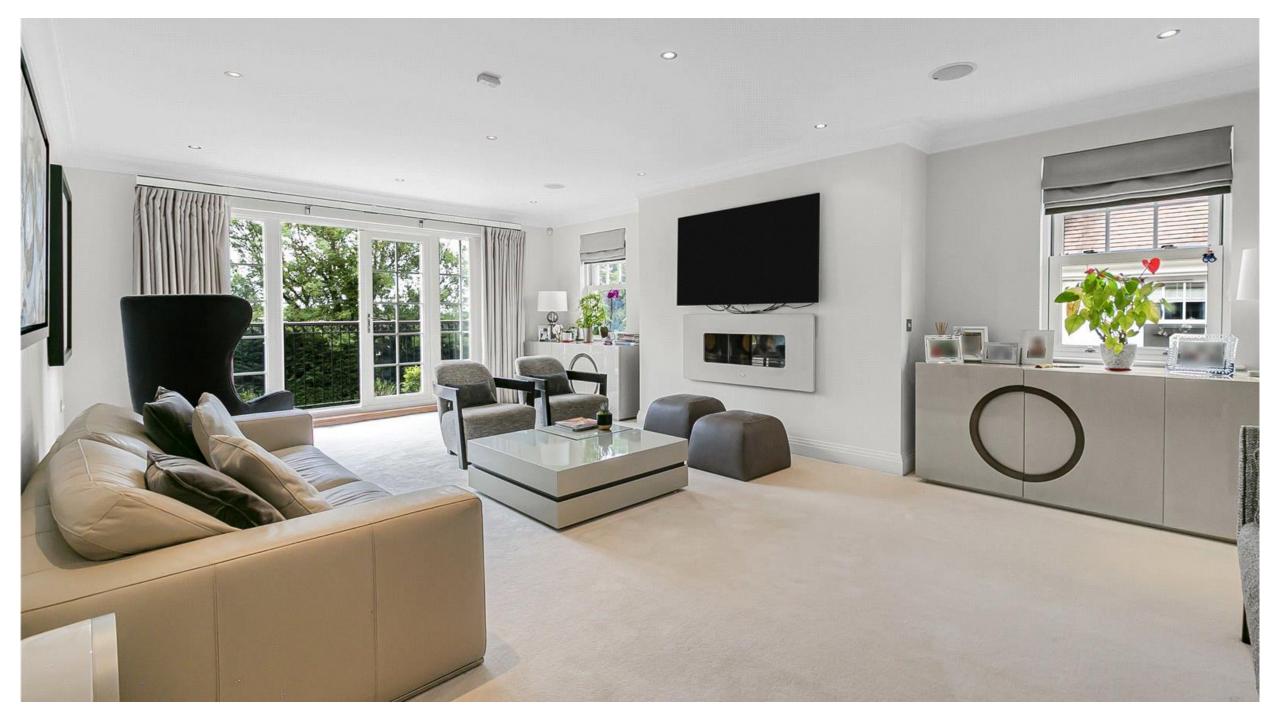

## Brookwood, 1-3 Georges Wood Road, Brookmans Park AL9 7BY

This fabulous three bedroom first floor apartment boasts circa 1573 sq ft of modern, luxurious living accommodation including underfloor heating, Sonos multi-room music system, lift service and two underground parking spaces. Located on this sought after road behind electric security gates the apartment comprises spacious reception hallway, stylish lounge with doors onto balcony overlooking the lovely south facing communal gardens, kitchen/breakfast room, three bedrooms two of which have en-suite facilities as well as a family bathroom. The property also enjoys wonderful communal gardens and visitors parking spaces.