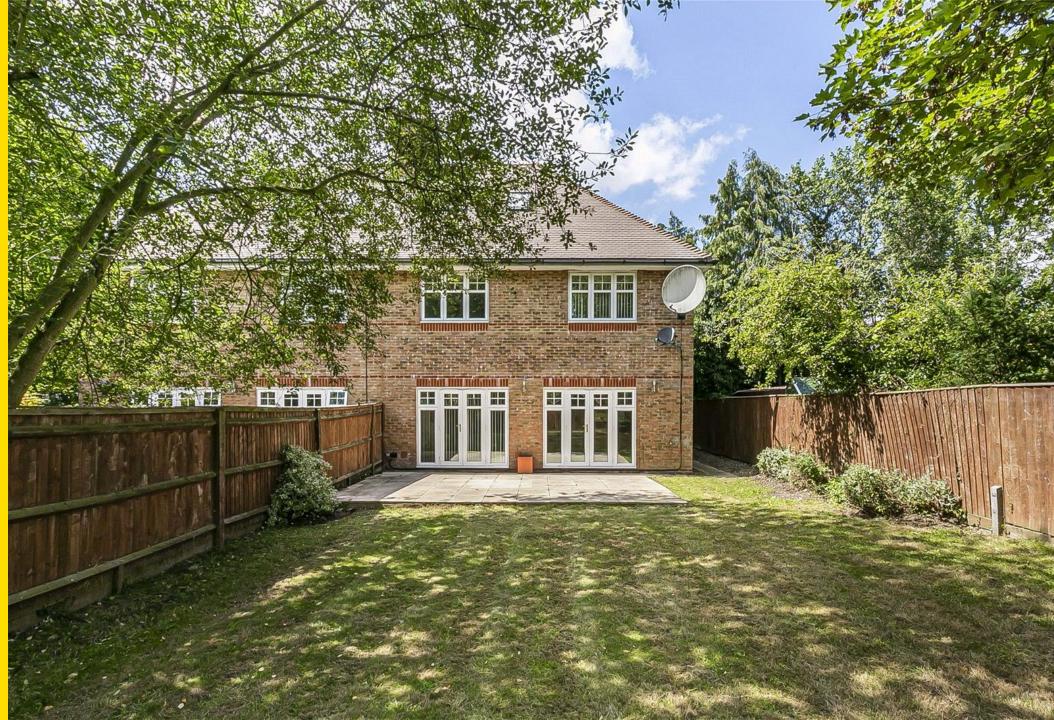

The rear garden is mainly laid to lawn and there is a large patio which is accessed from the kitchen and the living room.

Approximate Gross Internal Area 2664 sq ft - 247 sq m Ground Floor Area 976 sq ft - 91 sq m First Floor Area 981 sq ft - 91 sq m Loft Room Area 390 sq ft - 36 sq m Garage Area 317 sq ft - 29 sq m