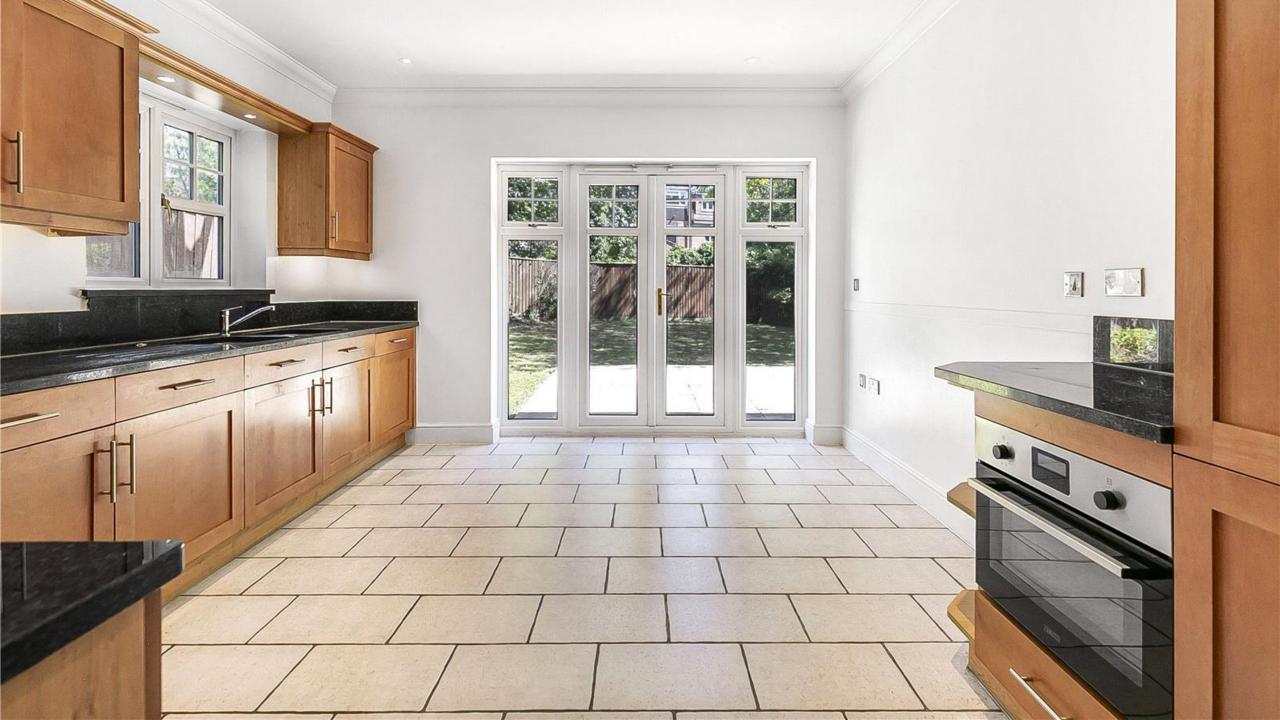

As you enter the property the hallway leads to a lounge, study, a further living room and a kitchen breakfast room with a range of modern fitted units with integrated appliances and granite work tops.

The rear garden is mainly laid to lawn and there is a large patio which is accessed from the kitchen and the living room.

Approximate Gross Internal Area 2664 sq ft - 247 sq m Ground Floor Area 976 sq ft - 91 sq m First Floor Area 981 sq ft - 91 sq m Loft Room Area 390 sq ft - 36 sq m Garage Area 317 sq ft - 29 sq m