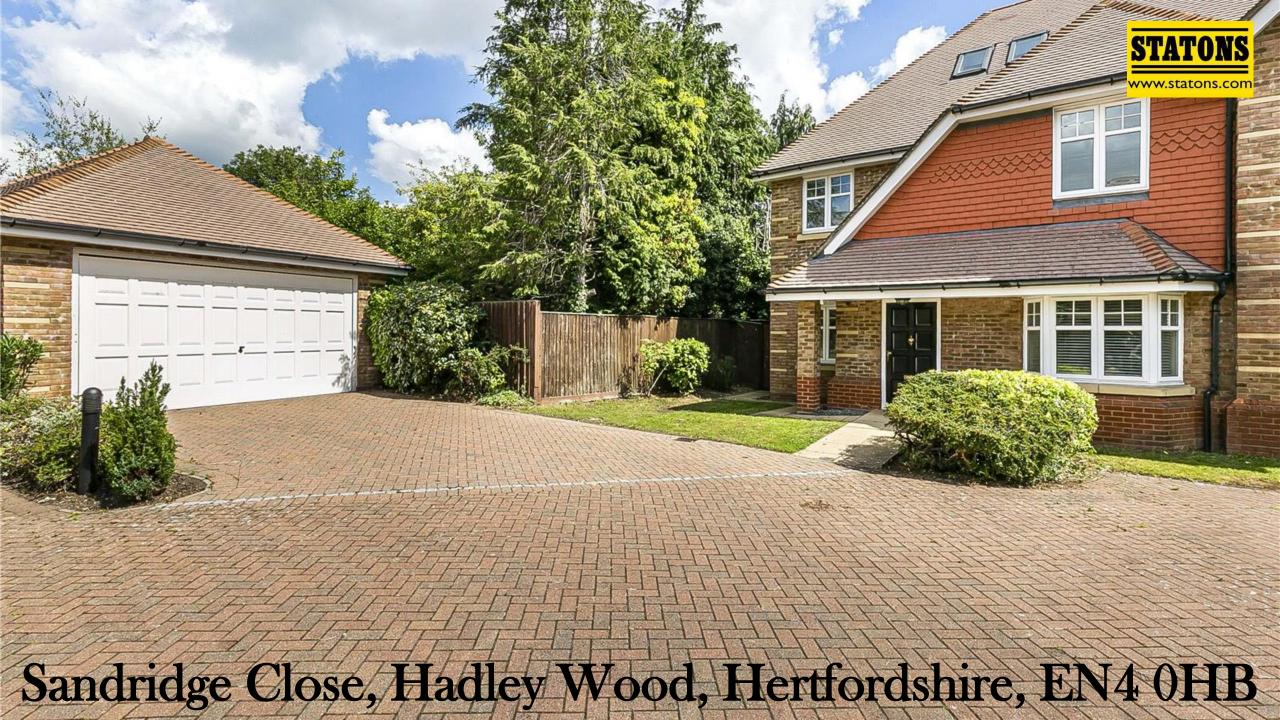

This five bedroom semidetached residence is situated within a gated development consisting of 4 houses.

The home offers flexible accommodation and spans over 2600 sq. ft along with a separate detached double garage.

**Approach:** Electrically operated security gates open to Sandridge Close. Block paved driveway provides guest parking and gives access to detached double garage. Paved pathway to front door lawn area flower and shrub beds.