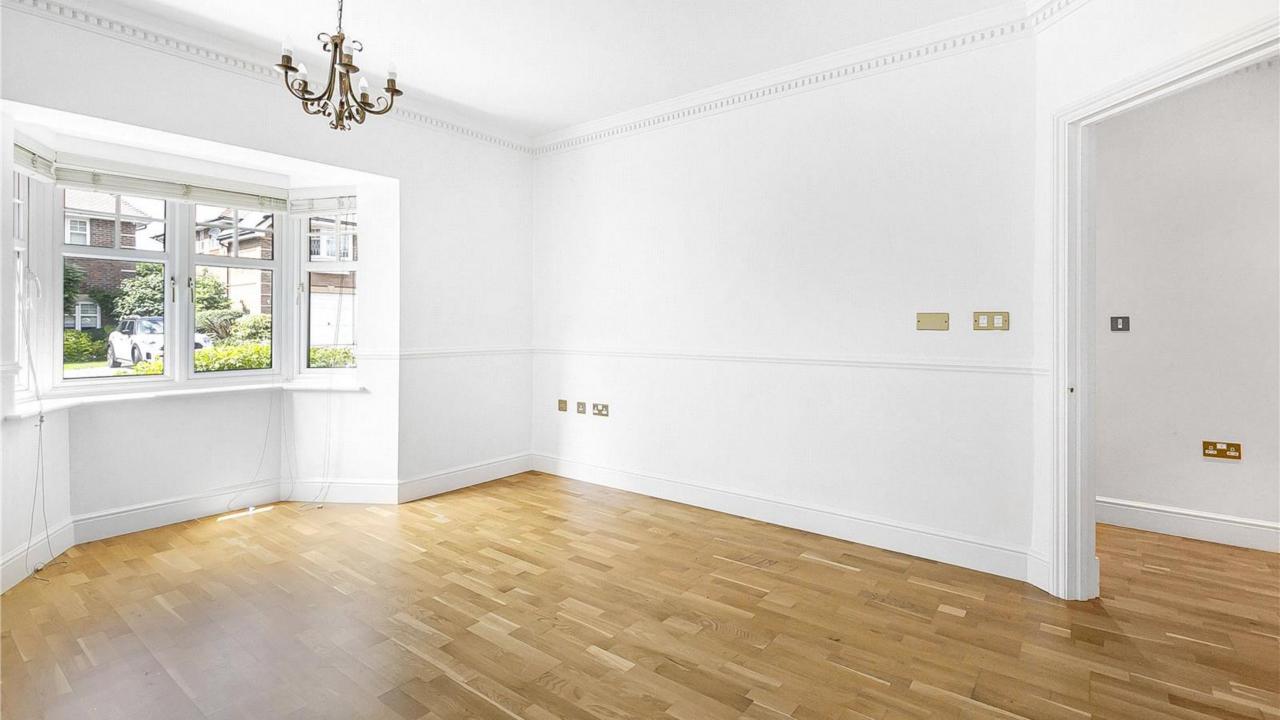

As you enter the property the hallway leads to a lounge, study, a further living room and a kitchen breakfast room with a range of modern fitted units with integrated appliances and granite work tops.

The rear garden is mainly laid to lawn and there is a large patio which is accessed from the kitchen and the living room.

Approximate Gross Internal Area 2664 sq ft - 247 sq m Ground Floor Area 976 sq ft - 91 sq m First Floor Area 981 sq ft - 91 sq m Loft Room Area 390 sq ft - 36 sq m Garage Area 317 sq ft - 29 sq m