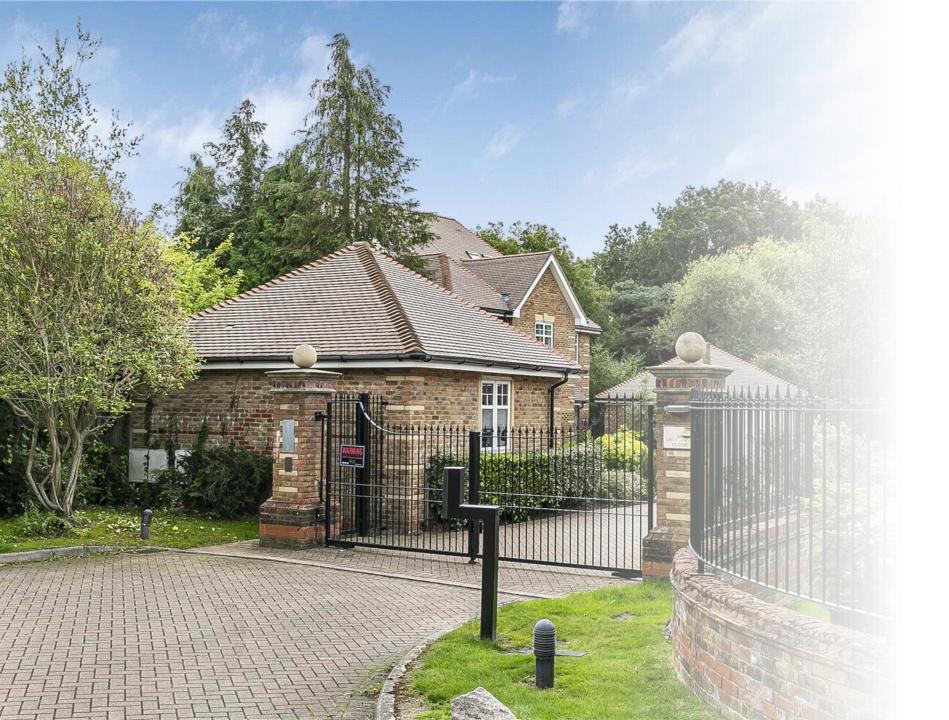

**Approach:** Electrically operated security gates open to Sandridge Close. Block paved driveway provides guest parking and gives access to detached double garage. Paved pathway to front door lawn area flower and shrub beds.

**Location:** Sandridge Close is situated off of Waggon Road on the fringe of greenbelt countryside within easy reach of Hadley Wood's primary school, local shops, and mainline station. High Barnet is a short drive away, as is the M25.