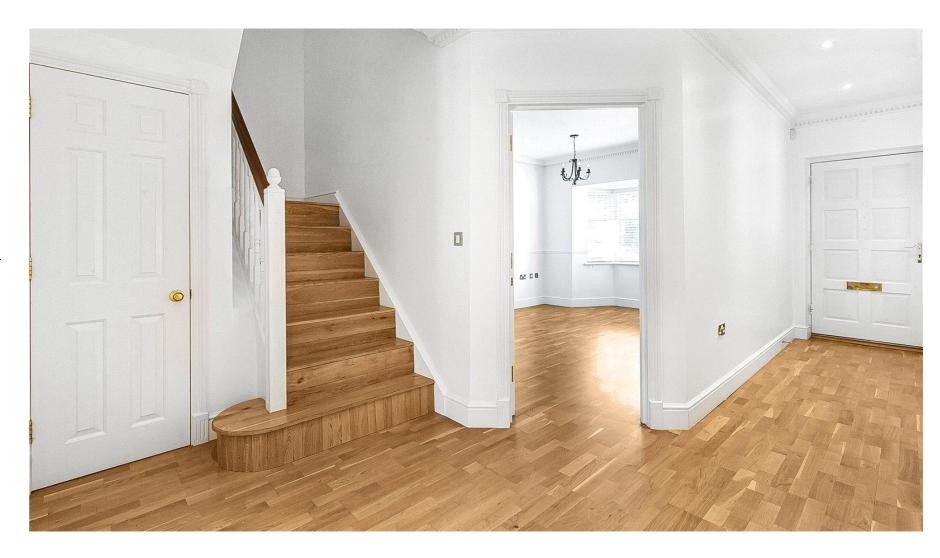

As you enter the property the hallway leads to a lounge, study, a further living room and a kitchen breakfast room with a range of modern fitted units with integrated appliances and granite work tops.