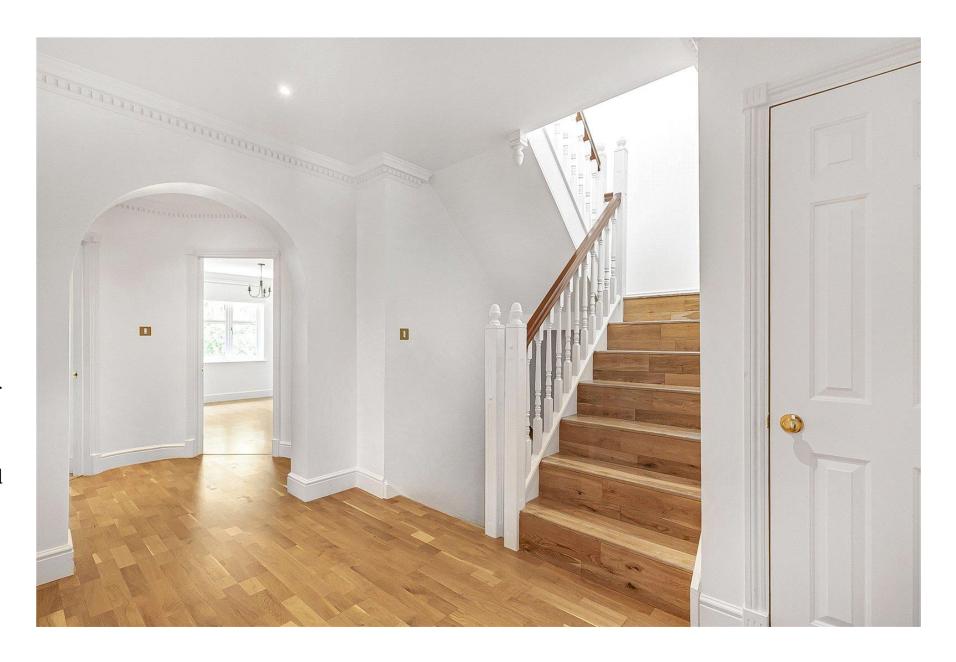

As you enter the property the hallway leads to a lounge, study, a further living room and a kitchen breakfast room with a range of modern fitted units with integrated appliances and granite work tops.