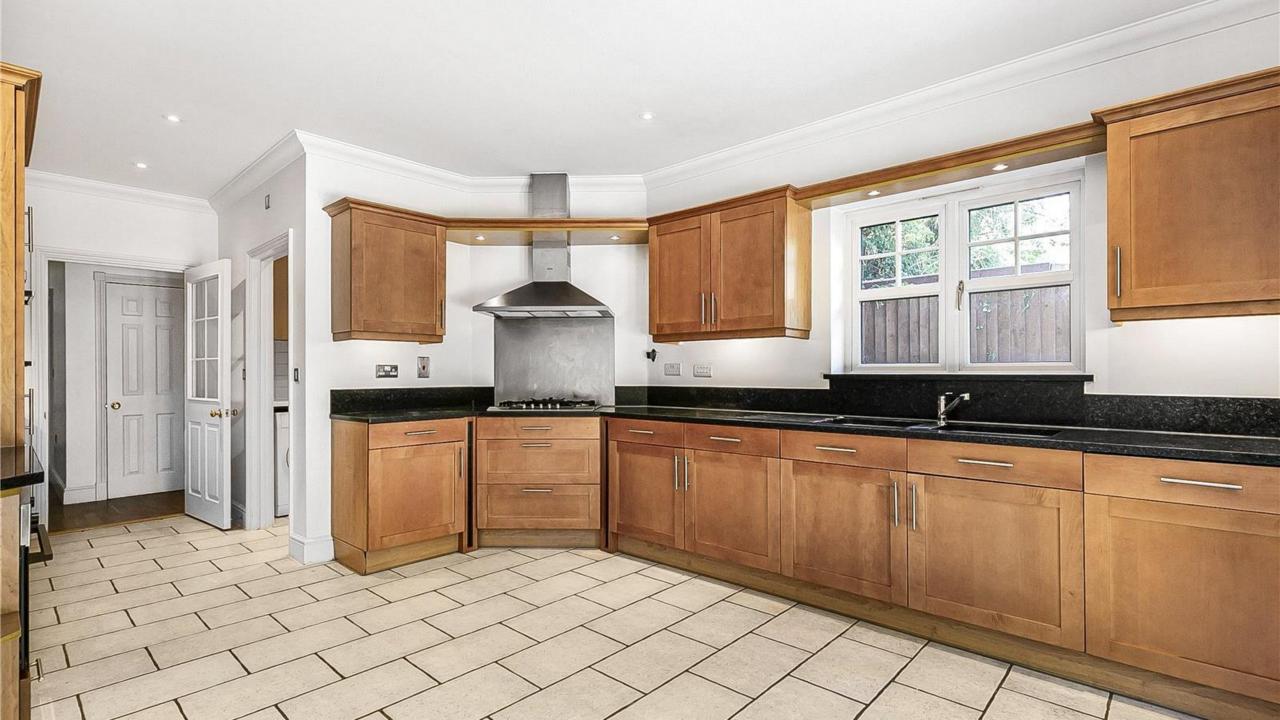

As you enter the property the hallway leads to a lounge, study, a further living room and a kitchen breakfast room with a range of modern fitted units with integrated appliances and granite work tops.