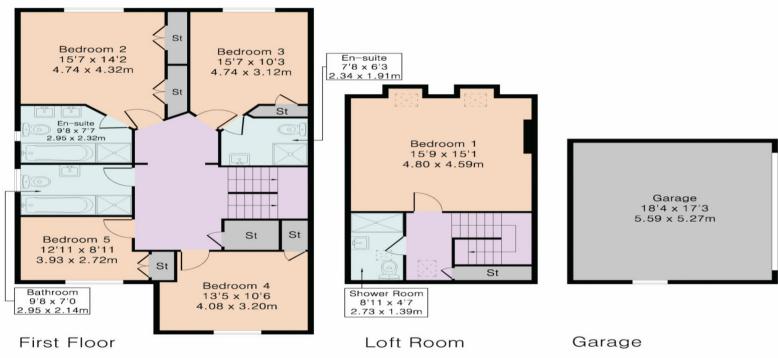

There is direct access to the utility room and a guest WC to complete the ground floor.

To the first floor there are 4 bedrooms including three double bedrooms with the principle suite benefiting from a 5-piece ensuite bath / shower room.

Bedroom two also benefits from an ensuite shower room and all the bedrooms have built in wardrobes. To complete this floor there is also a family bathroom.

To the second floor there is a further large double bedroom and a separate shower room.

The rear garden is mainly laid to lawn and there is a large patio which is accessed from the kitchen and the living room.

Approximate Gross Internal Area 2664 sq ft - 247 sq m Ground Floor Area 976 sq ft - 91 sq m First Floor Area 981 sq ft - 91 sq m Loft Room Area 390 sq ft - 36 sq m Garage Area 317 sq ft - 29 sq m