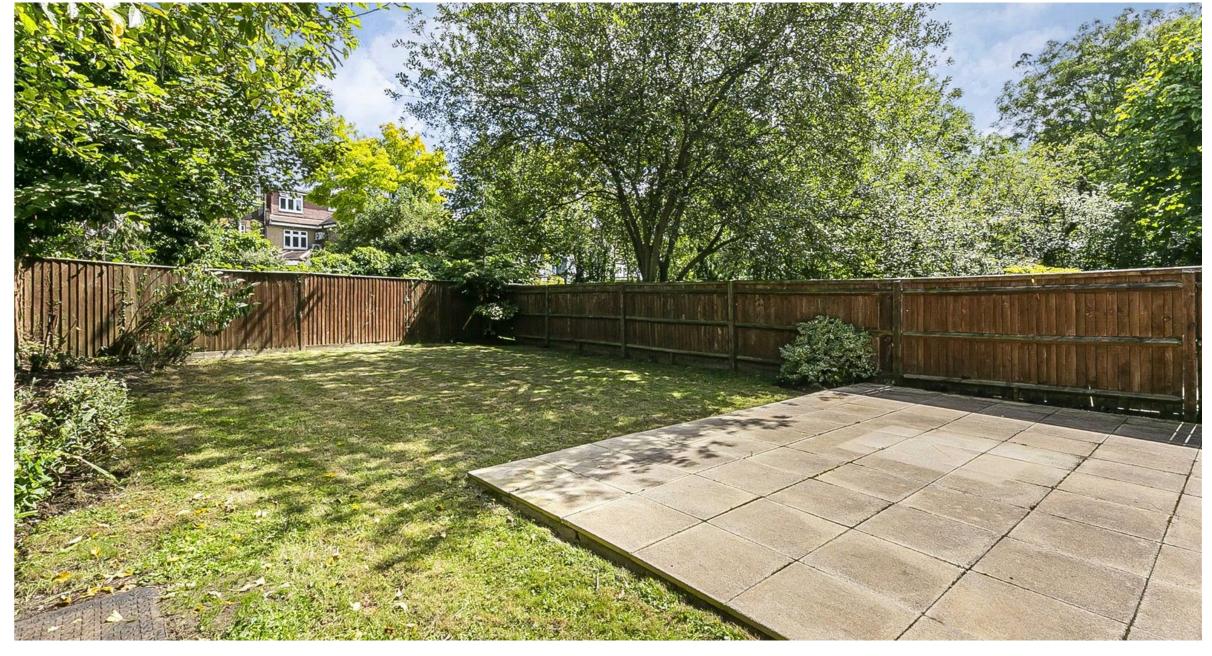

The rear garden is mainly laid to lawn and there is a large patio which is accessed from the kitchen and the living room.

Approximate Gross Internal Area 2664 sq ft - 247 sq m Ground Floor Area 976 sq ft - 91 sq m First Floor Area 981 sq ft - 91 sq m Loft Room Area 390 sq ft - 36 sq m Garage Area 317 sq ft - 29 sq m