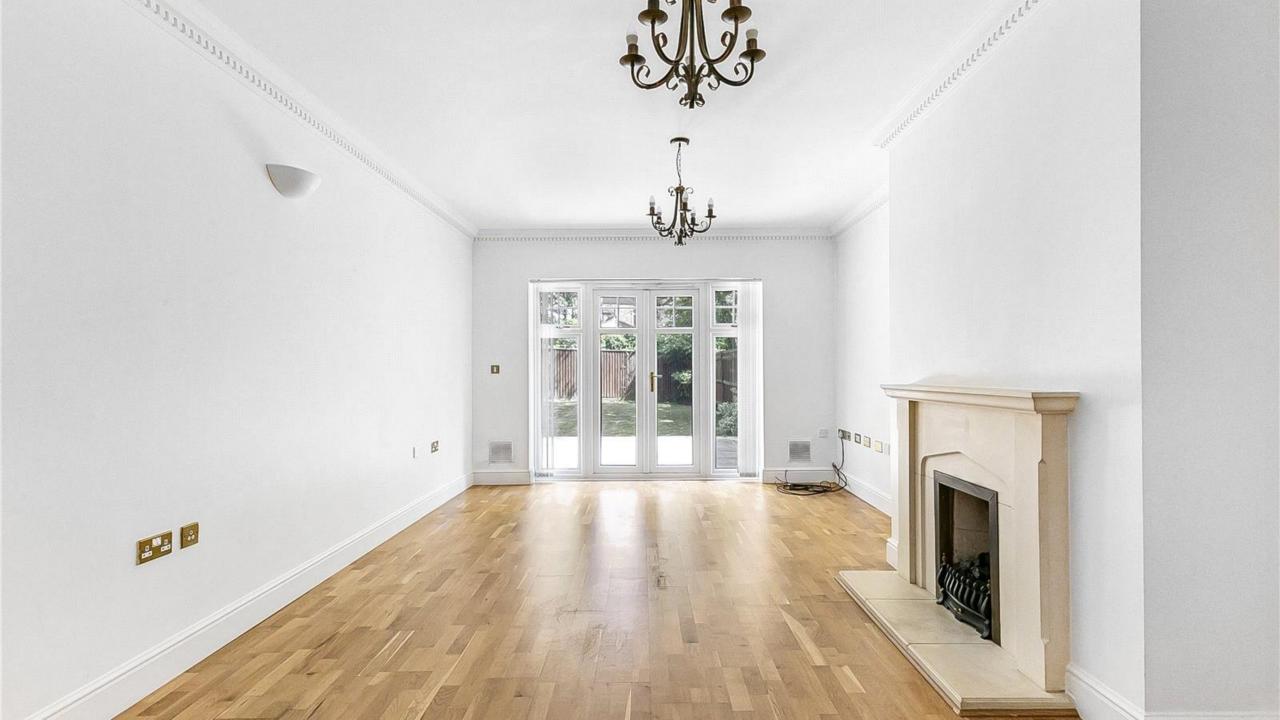

As you enter the property the hallway leads to a lounge, study, a further living room and a kitchen breakfast room with a range of modern fitted units with integrated appliances and granite work tops.

The rear garden is mainly laid to lawn and there is a large patio which is accessed from the kitchen and the living room.

Approximate Gross Internal Area 2664 sq ft - 247 sq m Ground Floor Area 976 sq ft - 91 sq m First Floor Area 981 sq ft - 91 sq m Loft Room Area 390 sq ft - 36 sq m Garage Area 317 sq ft - 29 sq m