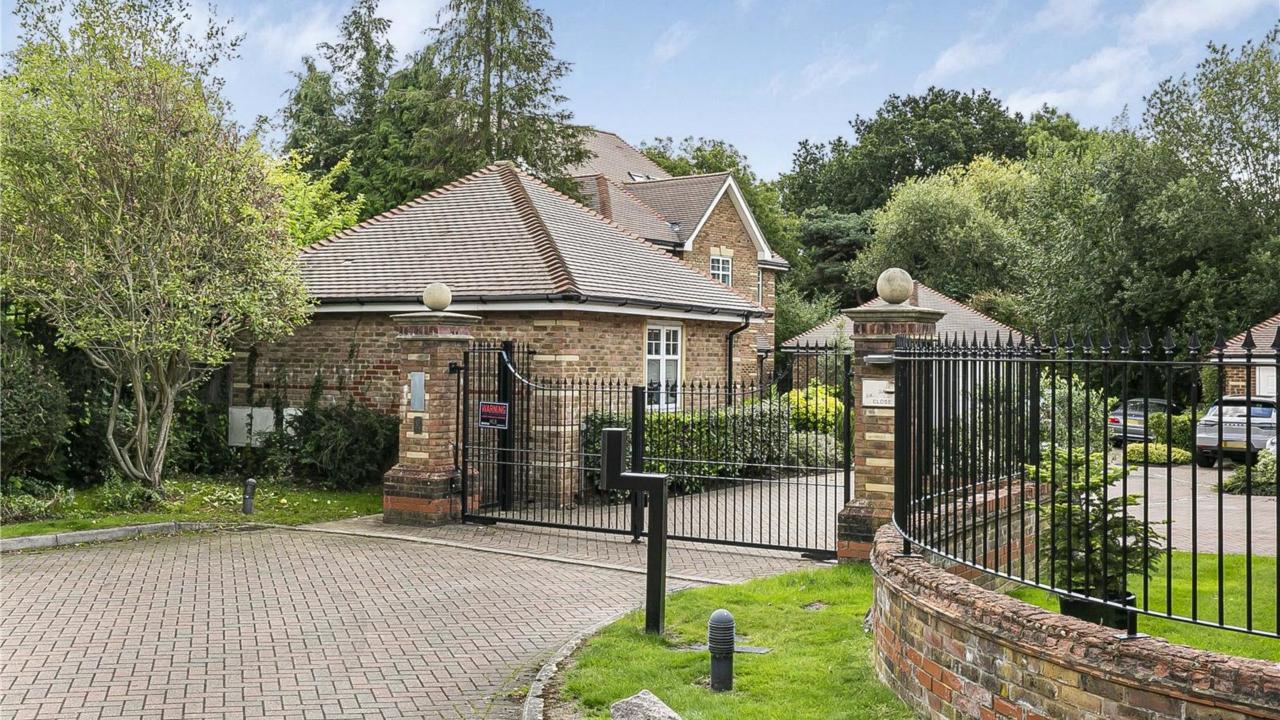

**Approach:** Electrically operated security gates open to Sandridge Close. Block paved driveway provides guest parking and gives access to detached double garage. Paved pathway to front door lawn area flower and shrub beds.

**Location:** Sandridge Close is situated off of Waggon Road on the fringe of greenbelt countryside within easy reach of Hadley Wood's primary school, local shops, and mainline station. High Barnet is a short drive away, as is the M25.