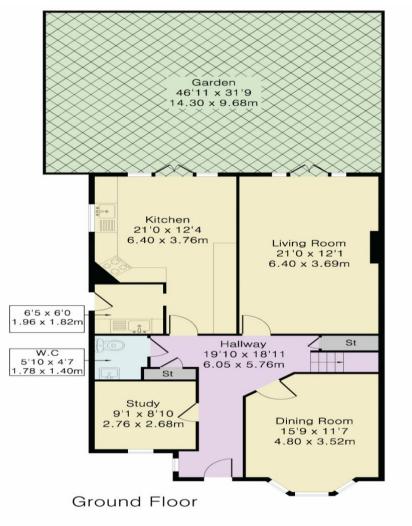

As you enter the property the hallway leads to a lounge, study, a further living room and a kitchen breakfast room with a range of modern fitted units with integrated appliances and granite work tops.

There is direct access to the utility room and a guest WC to complete the ground floor.

To the first floor there are 4 bedrooms including three double bedrooms with the principle suite benefiting from a 5-piece ensuite bath / shower room.

The rear garden is mainly laid to lawn and there is a large patio which is accessed from the kitchen and the living room.

Approximate Gross Internal Area 2664 sq ft - 247 sq m Ground Floor Area 976 sq ft - 91 sq m First Floor Area 981 sq ft - 91 sq m Loft Room Area 390 sq ft - 36 sq m Garage Area 317 sq ft - 29 sq m