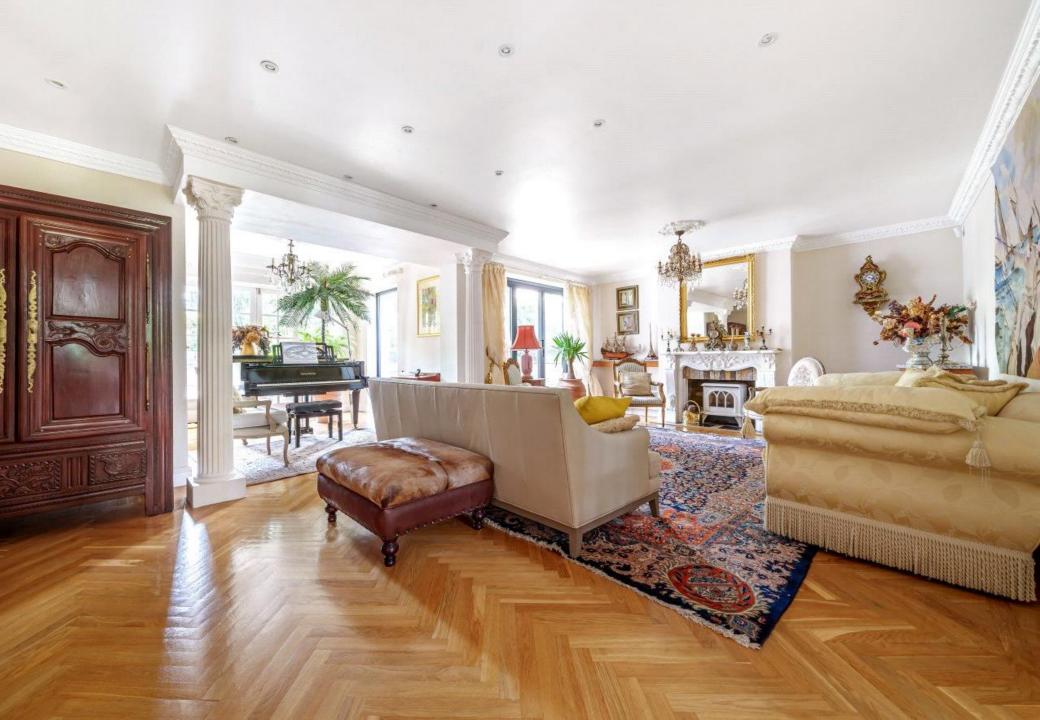

Oaklands Road, London, N20 8BA

Located in a highly desirable part of Totteridge is this impressive 6-bedroom, 4-bathroom, 4-reception room detached residence.

This property spans three floors, offering approximately 4500 square feet of living space. It also features a brick-built structure at the rear of the garden, currently utilized for a jacuzzi and additional seating but adaptable for various purposes.