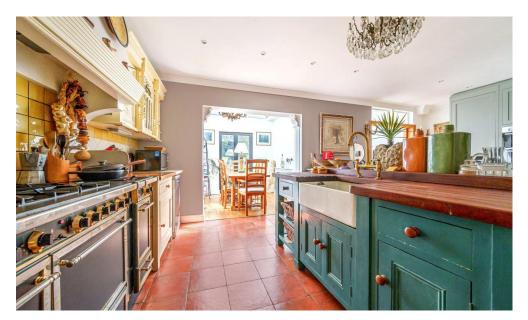

Oaklands Road, London, N20 8BA

Located in a highly desirable part of Totteridge is this impressive 6-bedroom, 4-bathroom, 4-reception room detached residence.

This property spans three floors, offering approximately 4500 square feet of living space. It also features a brick-built structure at the rear of the garden, currently utilized for a jacuzzi and additional seating but adaptable for various purposes.