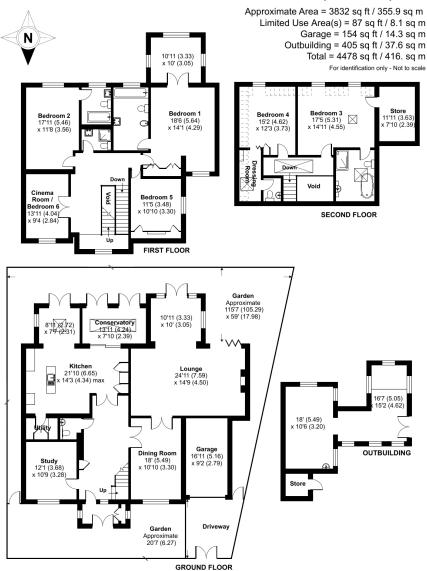

## Oaklands Road, London, N20

Floor plan produced in accordance with RICS Property Measurement Standards incorporating International Property Measurement Standards (IPMS2 Residential). © nichecom 2023. Produced for Roal Estates. REF: 992800