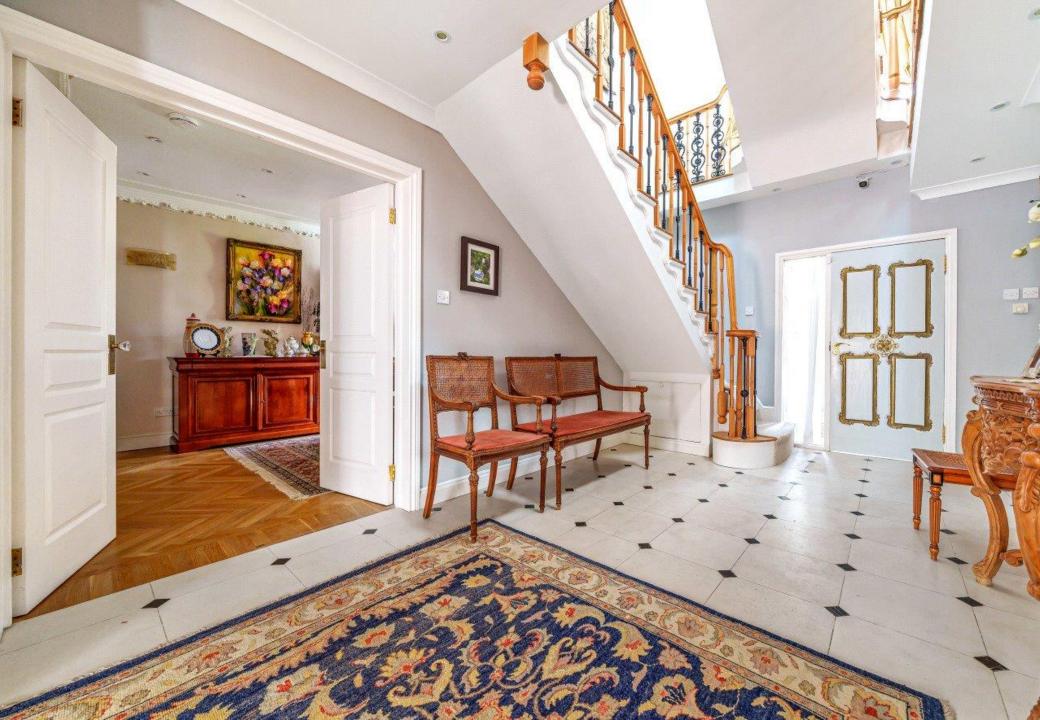

Oaklands Road, London, N20 8BA

Located in a highly desirable part of Totteridge is this impressive 6-bedroom, 4-bathroom, 4-reception room detached residence.

This property spans three floors, offering approximately 4500 square feet of living space. It also features a brick-built structure at the rear of the garden, currently utilized for a jacuzzi and additional seating but adaptable for various purposes.