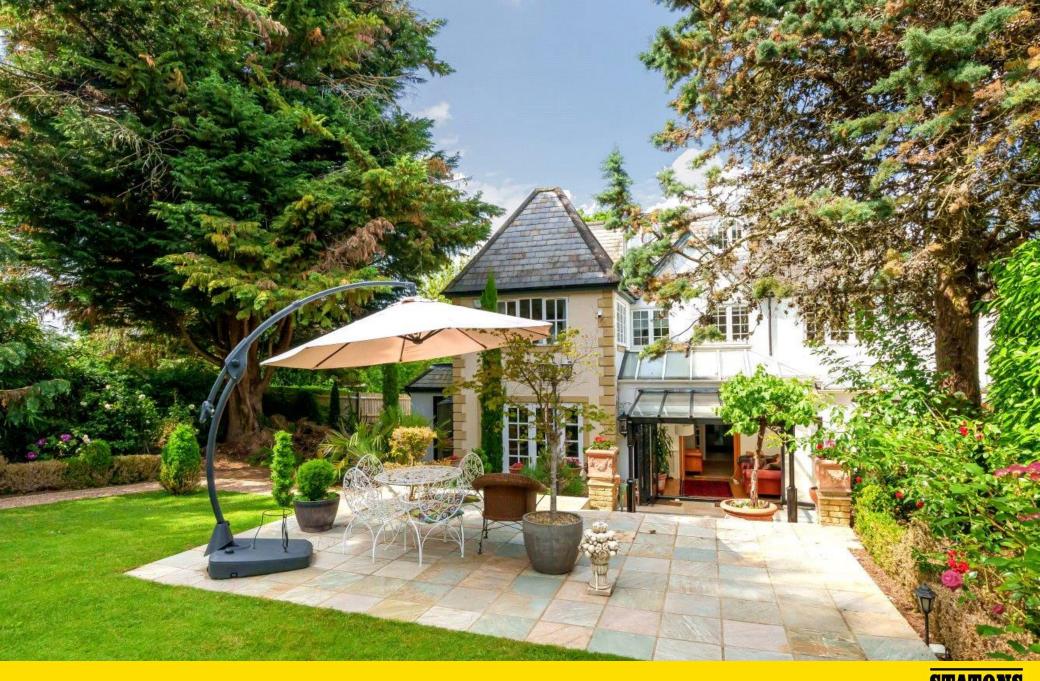

Oaklands Road, London, N20 8BA

Located in a highly desirable part of Totteridge is this impressive 6-bedroom, 4-bathroom, 4-reception room detached residence.

This property spans three floors, offering approximately 4500 square feet of living space. It also features a brick-built structure at the rear of the garden, currently utilized for a jacuzzi and additional seating but adaptable for various purposes.

Additional advantages include a private and beautifully landscaped rear patio and garden spanning over 100 feet, along with a driveway providing off-street parking in front of the garage.

Oaklands Road is situated in the heart of Totteridge and provides convenient access to the boutiques and restaurants of Whetstone High Road, the open spaces of Totteridge Green and Totteridge Common, a choice of first class schooling and places of worship. Totteridge & Whetstone underground station (Northern Line) is nearby and with road links into and out of London also within easy reach.