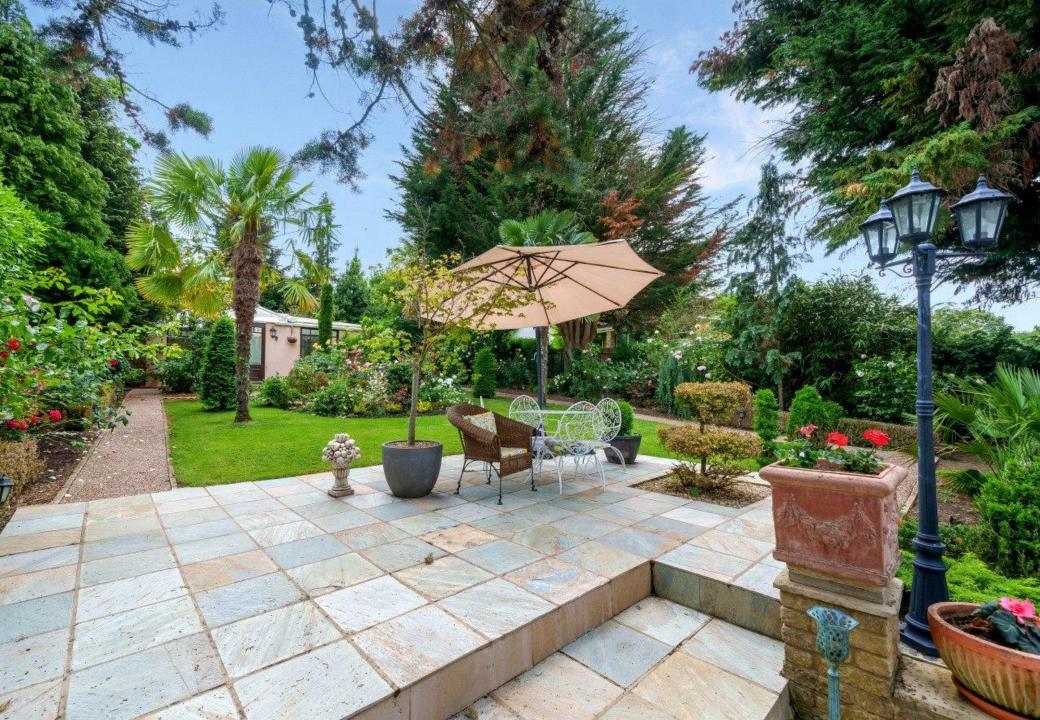

Additional advantages include a private and beautifully landscaped rear patio and garden spanning over 100 feet, along with a driveway providing off-street parking in front of the garage.

Oaklands Road is situated in the heart of Totteridge and provides convenient access to the boutiques and restaurants of Whetstone High Road, the open spaces of Totteridge Green and Totteridge Common, a choice of first class schooling and places of worship. Totteridge & Whetstone underground station (Northern Line) is nearby and with road links into and out of London also within easy reach.