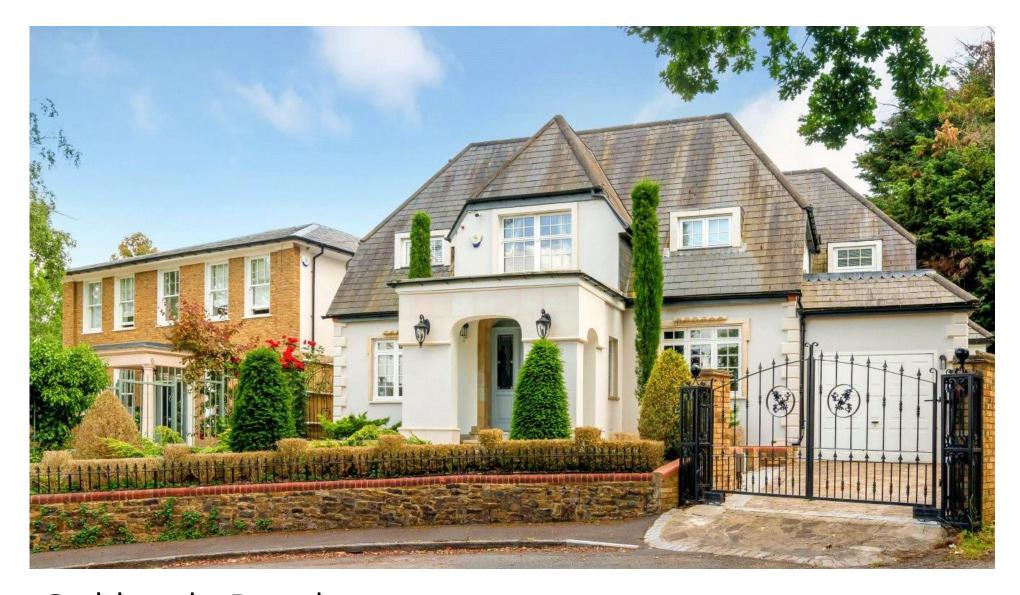

Oaklands Road, London, N20 8BA

Located in a highly desirable part of Totteridge is this impressive 6-bedroom, 4-bathroom, 4-reception room detached residence.

This property spans three floors, offering approximately 4500 square feet of living space. It also features a brick-built structure at the rear of the garden, currently utilized for a jacuzzi and additional seating but adaptable for various purposes.

Additional advantages include a private and beautifully landscaped rear patio and garden spanning over 100 feet, along with a driveway providing off-street parking in front of the garage.

Oaklands Road is situated in the heart of Totteridge and provides convenient access to the boutiques and restaurants of Whetstone High Road, the open spaces of Totteridge Green and Totteridge Common, a choice of first class schooling and places of worship. Totteridge & Whetstone underground station (Northern Line) is nearby and with road links into and out of London also within easy reach.