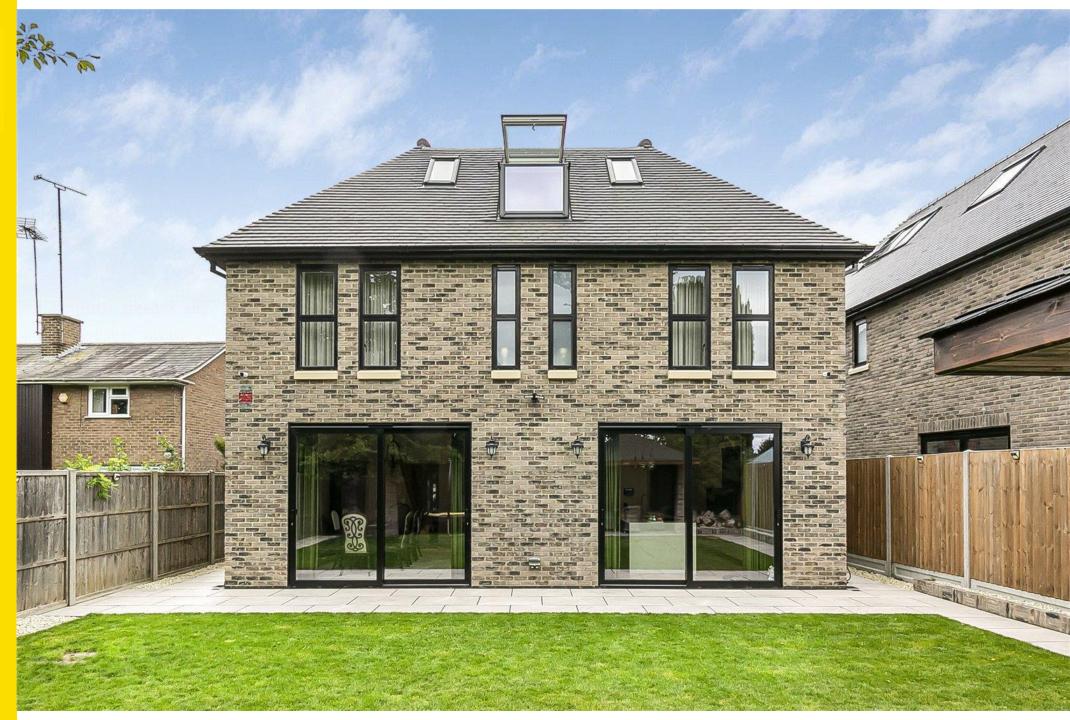

## Athenaeum Road, London, N20 9AL

A beautifully finished modern home in the heart of Whetstone.

This 6-bedroom home boasts an abundance of living space and is presented in amazing condition. As you approach through the gated driveway there is an impressive entrance which welcomes you. The ground floor comprises a formal reception room, super room (Kitchen, dining, lounge) with a office.

Upstairs there is a well-presented landing leading to 4 bedrooms,2 bathrooms (1 ensuite) with the principal suite also having a dressing area.

The loft has been converted into a further two Bedrooms and one with an ensuite and the other currently being used a fantastic playroom. There is ample storage. To the rear there is a well-manicured garden, with a delightful view behind of open greenery.