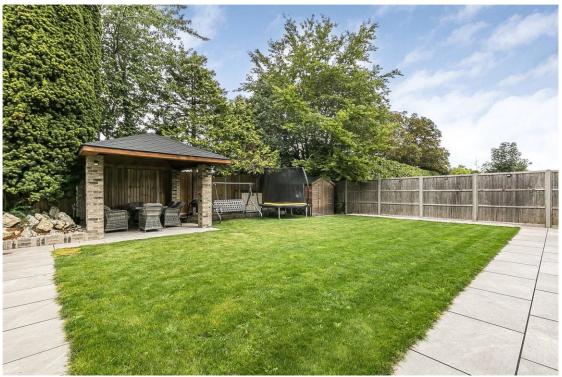

Upstairs there is a well-presented landing leading to 4 bedrooms,2 bathrooms (1 ensuite) with the principal suite also having a dressing area.

The loft has been converted into a further two Bedrooms and one with an ensuite and the other currently being used a fantastic playroom. There is ample storage. To the rear there is a well-manicured garden, with a delightful view behind of open greenery.

Location is superb being moments away from the amenities and transport links of Whetstone as well as several good schools in the area. There are also green spaces to explore close by at Brooks Farm Open Space.