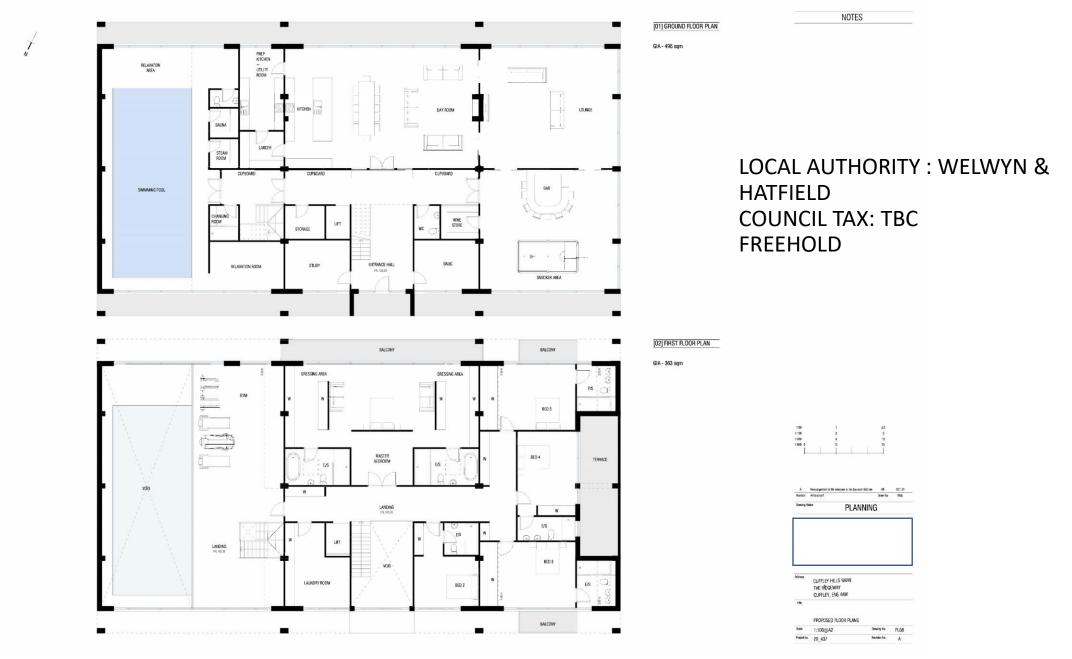

## Cuffley Hills Barn, The Ridgeway, Cuffley, EN6

\*\*\* 2 ACRE PLOT FOR SALE WITH PLANNING PERMISSION AND STUNNING COUNTRYSIDE VIEWS \*\*\*

Planning permission has recently been granted for this stunning contemporary style home which is circa 10,000sq ft and will sit in grounds of circa 2 acres, being approached via a deep secluded private drive.