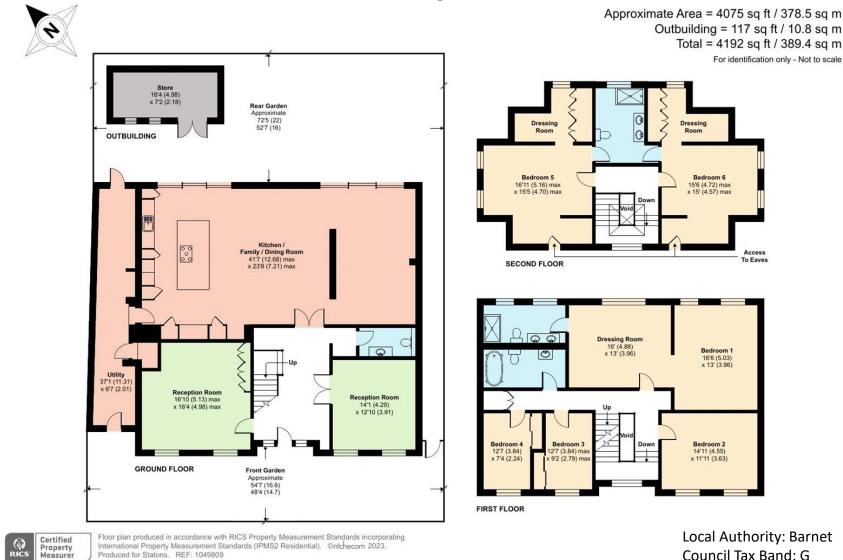

## ACCOMMODATION SUMMARY

Presented in spectacular condition throughout and offering living space set over 3 floors, the accommodation comprises: a spacious welcoming entrance hallway which provides access to a supersized kitchen/dining room with marble worktops and separate TV area with fantastic sliding doors to the outside patio/garden which is ideal for summer entertaining. A further cinema room and reception room, a utility room, and a guest WC. The cinema room/kitchen/ TV room and top floor bathroom all benefit from having professional entertainment system installed. There is also direct super fast broadband at the property.

To the first floor there is a well proportioned landing which flows onto four bedrooms. The principal bedroom suite benefits from a stunning and large Italian made ensuite with a large walk-in shower and free standing bath. The principal bedroom also has the advantage of large windows and views overlooking the versatile garden. To the second floor there are 2 further double bedrooms both benefitting from a great sized Italian Jack & Jill bathroom and a dressing room for each of the 2 bedrooms. To the rear of the property is a 72ft stunning garden, with patio area which is fantastic for entertaining. The front of the house is approached via a fabulous sized driveway offering plenty of parking.