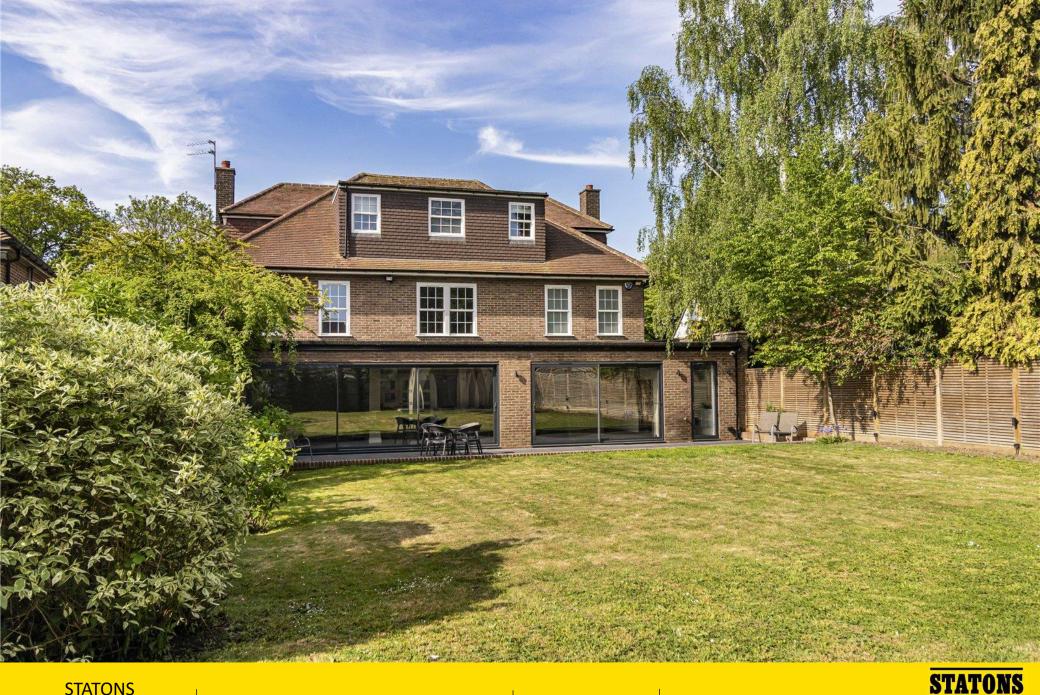

## Boundary Ash

Occupying a commanding position in Hendon Wood Lane, is this truly magnificent 6 bedroom, 2 reception family home offering stunning accommodation circa 4100 sq ft. This fantastic interior-designed and exceptionally maintained family home has been totally renovated by the current owners to a high standard.

To the first floor there is a well proportioned landing which flows onto four bedrooms. The principal bedroom suite benefits from a stunning and large Italian made ensuite with a large walk-in shower and free standing bath. The principal bedroom also has the advantage of large windows and views overlooking the versatile garden. To the second floor there are 2 further double bedrooms both benefitting from a great sized Italian Jack & Jill bathroom and a dressing room for each of the 2 bedrooms. To the rear of the property is a 72ft stunning garden, with patio area which is fantastic for entertaining. The front of the house is approached via a fabulous sized driveway offering plenty of parking.