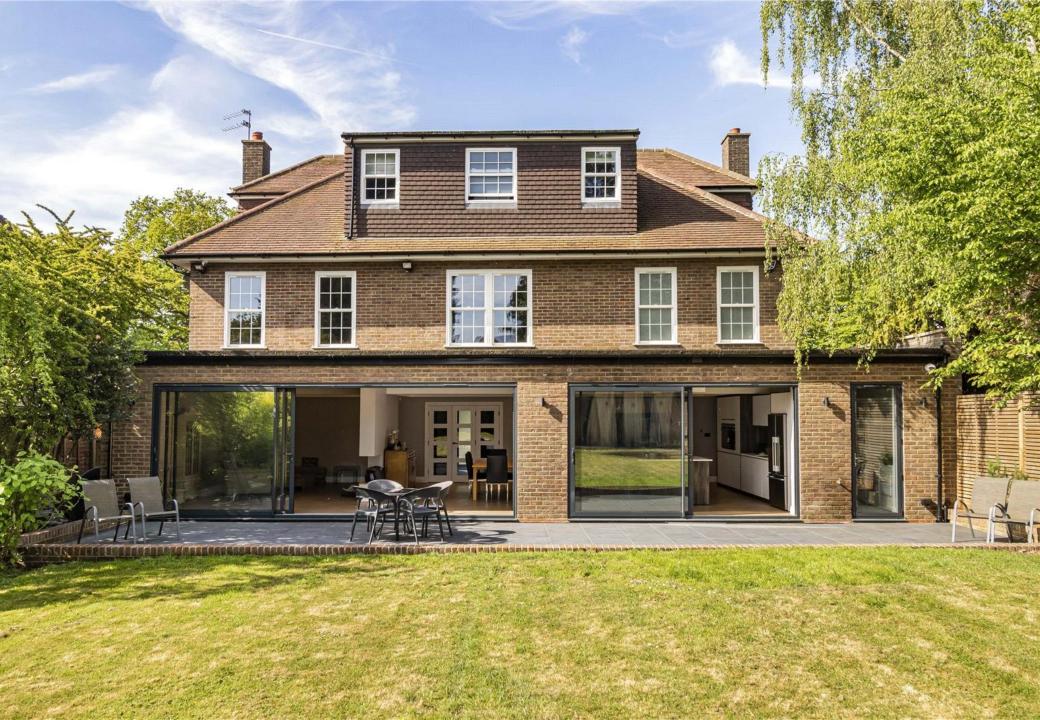

## Boundary Ash

Occupying a commanding position in Hendon Wood Lane, is this truly magnificent 6 bedroom, 2 reception family home offering stunning accommodation circa 4100 sq ft. This fantastic interior-designed and exceptionally maintained family home has been totally renovated by the current owners to a high standard.

## ACCOMMODATION SUMMARY

Presented in spectacular condition throughout and offering living space set over 3 floors, the accommodation comprises: a spacious welcoming entrance hallway which provides access to a supersized kitchen/dining room with marble worktops and separate TV area with fantastic sliding doors to the outside patio/garden which is ideal for summer entertaining. A further cinema room and reception room, a utility room, and a guest WC. The cinema room/kitchen/ TV room and top floor bathroom all benefit from having professional entertainment system installed. There is also direct super fast broadband at the property.

To the first floor there is a well proportioned landing which flows onto four bedrooms. The principal bedroom suite benefits from a stunning and large Italian made ensuite with a large walk-in shower and free standing bath. The principal bedroom also has the advantage of large windows and views overlooking the versatile garden. To the second floor there are 2 further double bedrooms both benefitting from a great sized Italian Jack & Jill bathroom and a dressing room for each of the 2 bedrooms. To the rear of the property is a 72ft stunning garden, with patio area which is fantastic for entertaining. The front of the house is approached via a fabulous sized driveway offering plenty of parking.