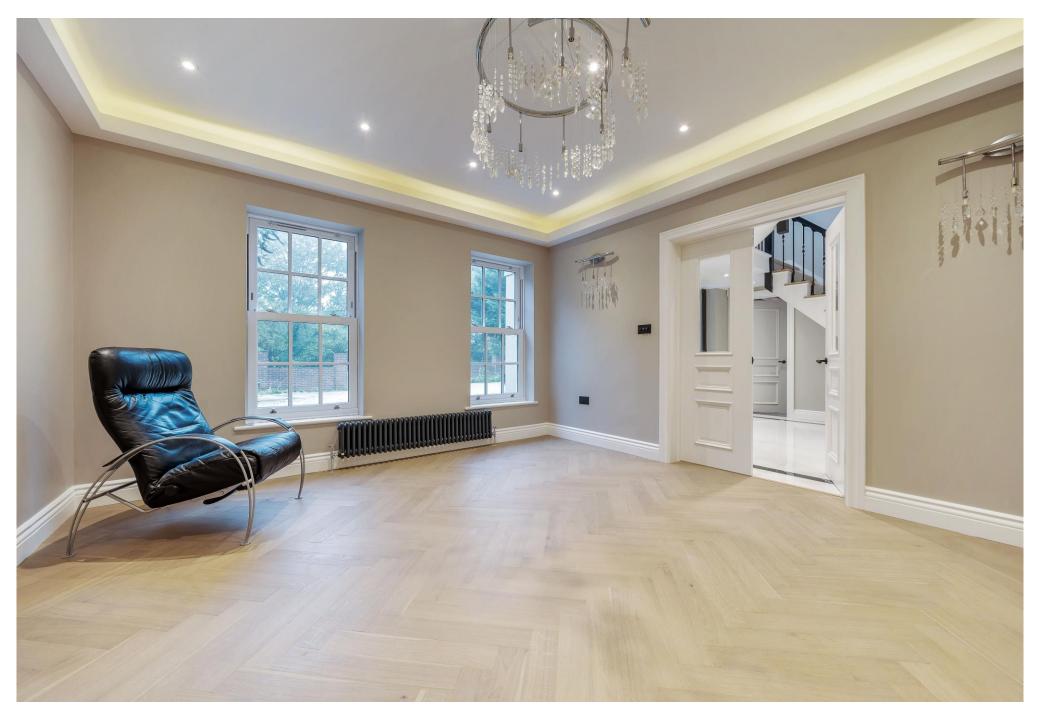

## ACCOMMODATION SUMMARY

Presented in spectacular condition throughout and offering living space set over 3 floors, the accommodation comprises: a spacious welcoming entrance hallway which provides access to a supersized kitchen/dining room with marble worktops and separate TV area with fantastic sliding doors to the outside patio/garden which is ideal for summer entertaining. A further cinema room and reception room, a utility room, and a guest WC. The cinema room/kitchen/ TV room and top floor bathroom all benefit from having professional entertainment system installed. There is also direct super fast broadband at the property.