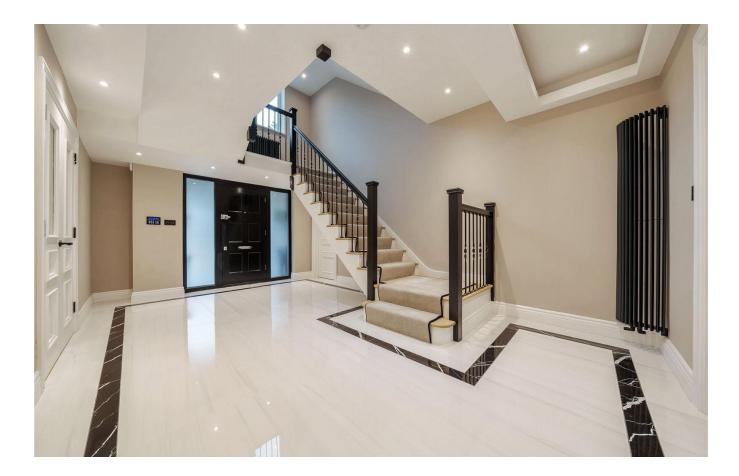

## ACCOMMODATION SUMMARY

Presented in spectacular condition throughout and offering living space set over 3 floors, the accommodation comprises: a spacious welcoming entrance hallway which provides access to a supersized kitchen/dining room with marble worktops and separate TV area with fantastic sliding doors to the outside patio/garden which is ideal for summer entertaining. A further cinema room and reception room, a utility room, and a guest WC. The cinema room/kitchen/ TV room and top floor bathroom all benefit from having professional entertainment system installed. There is also direct super fast broadband at the property.