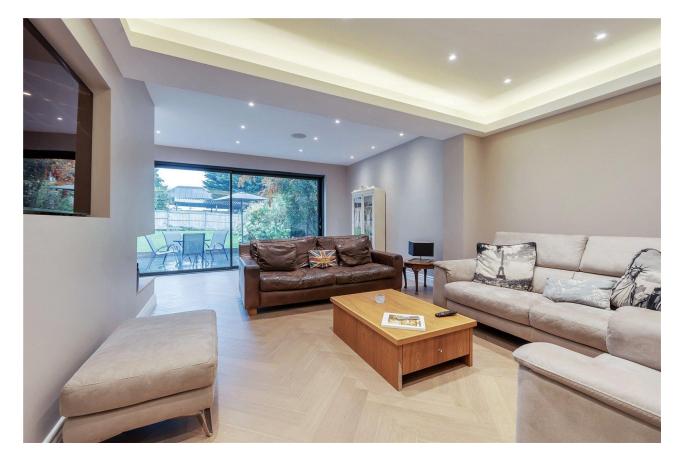

## ACCOMMODATION SUMMARY

Presented in spectacular condition throughout and offering living space set over 3 floors, the accommodation comprises: a spacious welcoming entrance hallway which provides access to a supersized kitchen/dining room with marble worktops and separate TV area with fantastic sliding doors to the outside patio/garden which is ideal for summer entertaining. A further cinema room and reception room, a utility room, and a guest WC. The cinema room/kitchen/ TV room and top floor bathroom all benefit from having professional entertainment system installed. There is also direct super fast broadband at the property.