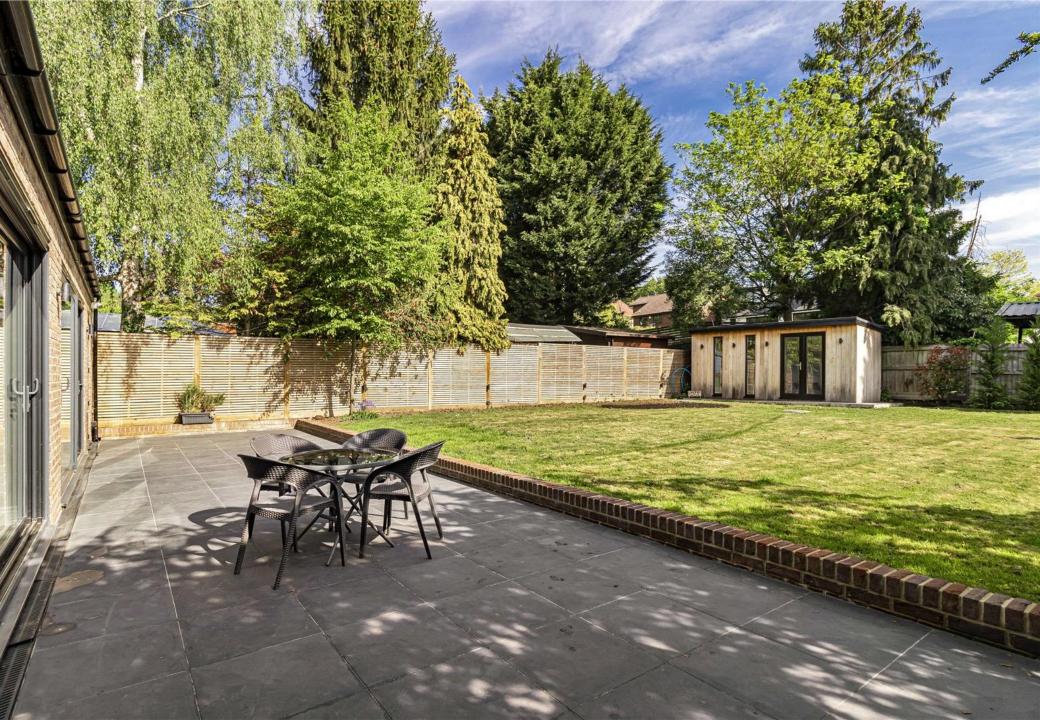

To the first floor there is a well proportioned landing which flows onto four bedrooms. The principal bedroom suite benefits from a stunning and large Italian made ensuite with a large walk-in shower and free standing bath. The principal bedroom also has the advantage of large windows and views overlooking the versatile garden. To the second floor there are 2 further double bedrooms both benefitting from a great sized Italian Jack & Jill bathroom and a dressing room for each of the 2 bedrooms. To the rear of the property is a 72ft stunning garden, with patio area which is fantastic for entertaining. The front of the house is approached via a fabulous sized driveway offering plenty of parking.