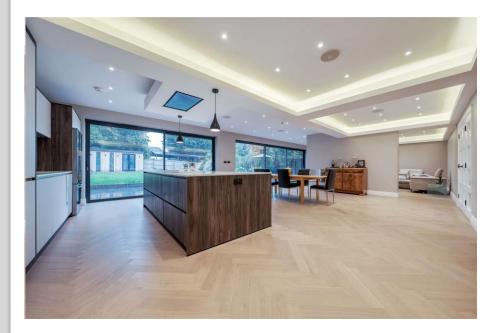

## ACCOMMODATION SUMMARY

Presented in spectacular condition throughout and offering living space set over 3 floors, the accommodation comprises: a spacious welcoming entrance hallway which provides access to a supersized kitchen/dining room with marble worktops and separate TV area with fantastic sliding doors to the outside patio/garden which is ideal for summer entertaining. A further cinema room and reception room, a utility room, and a guest WC. The cinema room/kitchen/ TV room and top floor bathroom all benefit from having professional entertainment system installed. There is also direct super fast broadband at the property.