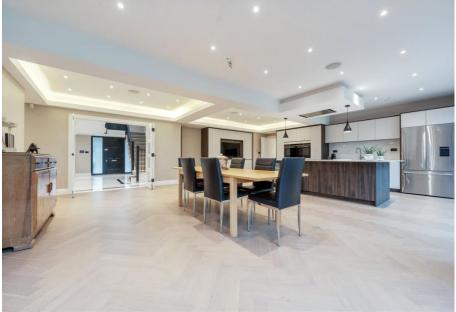

## ACCOMMODATION SUMMARY

Presented in spectacular condition throughout and offering living space set over 3 floors, the accommodation comprises: a spacious welcoming entrance hallway which provides access to a supersized kitchen/dining room with marble worktops and separate TV area with fantastic sliding doors to the outside patio/garden which is ideal for summer entertaining. A further cinema room and reception room, a utility room, and a guest WC. The cinema room/kitchen/ TV room and top floor bathroom all benefit from having professional entertainment system installed. There is also direct super fast broadband at the property.