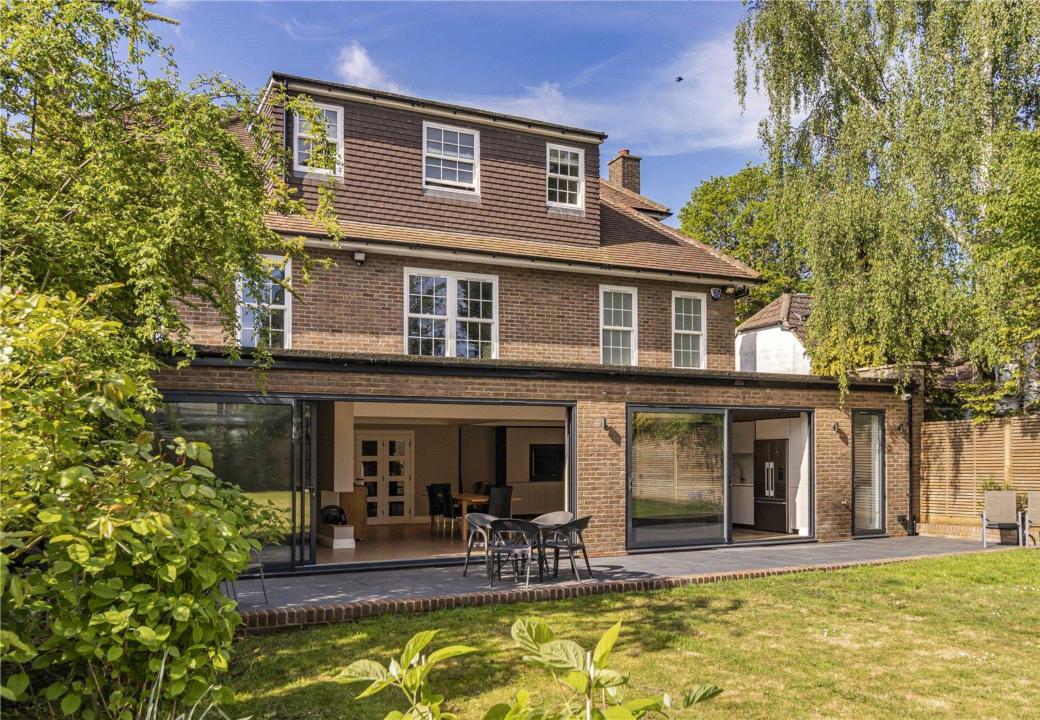

## ACCOMMODATION SUMMARY

Presented in spectacular condition throughout and offering living space set over 3 floors, the accommodation comprises: a spacious welcoming entrance hallway which provides access to a supersized kitchen/dining room with marble worktops and separate TV area with fantastic sliding doors to the outside patio/garden which is ideal for summer entertaining. A further cinema room and reception room, a utility room, and a guest WC. The cinema room/kitchen/ TV room and top floor bathroom all benefit from having professional entertainment system installed. There is also direct super fast broadband at the property.

To the first floor there is a well proportioned landing which flows onto four bedrooms. The principal bedroom suite benefits from a stunning and large Italian made ensuite with a large walk-in shower and free standing bath. The principal bedroom also has the advantage of large windows and views overlooking the versatile garden. To the second floor there are 2 further double bedrooms both benefitting from a great sized Italian Jack & Jill bathroom and a dressing room for each of the 2 bedrooms. To the rear of the property is a 72ft stunning garden, with patio area which is fantastic for entertaining. The front of the house is approached via a fabulous sized driveway offering plenty of parking.