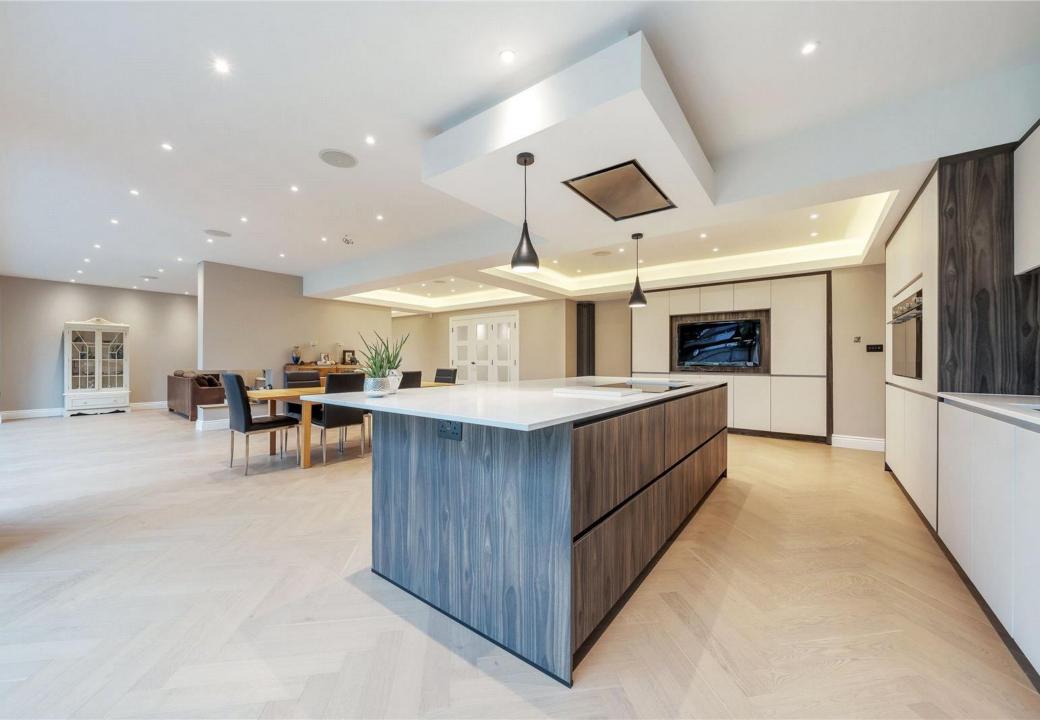

## ACCOMMODATION SUMMARY

Presented in spectacular condition throughout and offering living space set over 3 floors, the accommodation comprises: a spacious welcoming entrance hallway which provides access to a supersized kitchen/dining room with marble worktops and separate TV area with fantastic sliding doors to the outside patio/garden which is ideal for summer entertaining. A further cinema room and reception room, a utility room, and a guest WC. The cinema room/kitchen/ TV room and top floor bathroom all benefit from having professional entertainment system installed. There is also direct super fast broadband at the property.