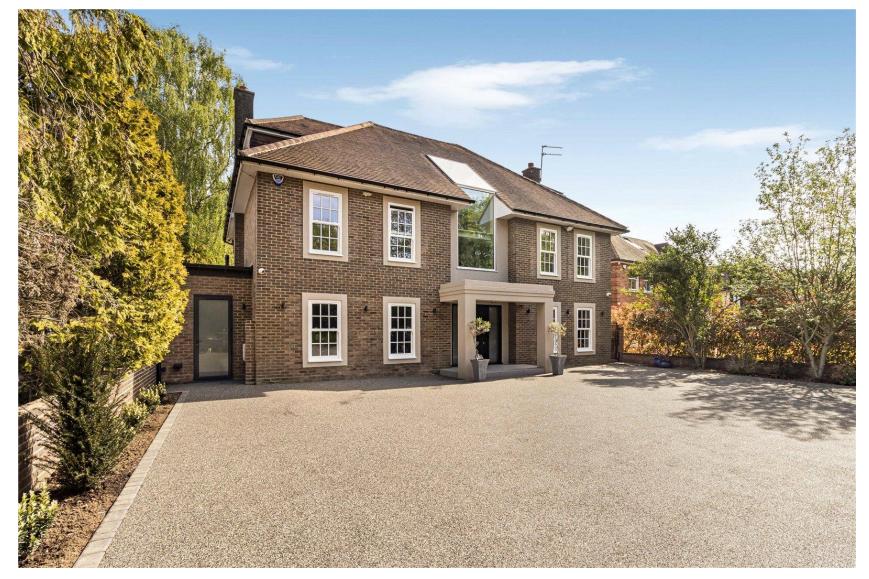

Boundary Ash Hendon Wood Lane, London, NW7 4HS

## Boundary Ash

Occupying a commanding position in Hendon Wood Lane, is this truly magnificent 6 bedroom, 2 reception family home offering stunning accommodation circa 4100 sq ft. This fantastic interior-designed and exceptionally maintained family home has been totally renovated by the current owners to a high standard.

To the first floor there is a well proportioned landing which flows onto four bedrooms. The principal bedroom suite benefits from a stunning and large Italian made ensuite with a large walk-in shower and free standing bath. The principal bedroom also has the advantage of large windows and views overlooking the versatile garden. To the second floor there are 2 further double bedrooms both benefitting from a great sized Italian Jack & Jill bathroom and a dressing room for each of the 2 bedrooms. To the rear of the property is a 72ft stunning garden, with patio area which is fantastic for entertaining. The front of the house is approached via a fabulous sized driveway offering plenty of parking.