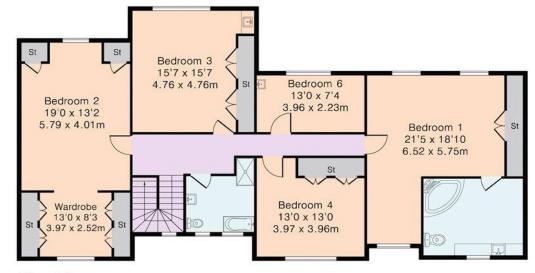

Approximate Gross Internal Area 4245 sq ft - 395 sq m Ground Floor Area 2730 sq ft - 254 sq m First Floor Area 1515 sq ft - 141 sq m

First Floor

Local Authority: Welwyn & Hatfield Council Tax Band: H FREEHOLD