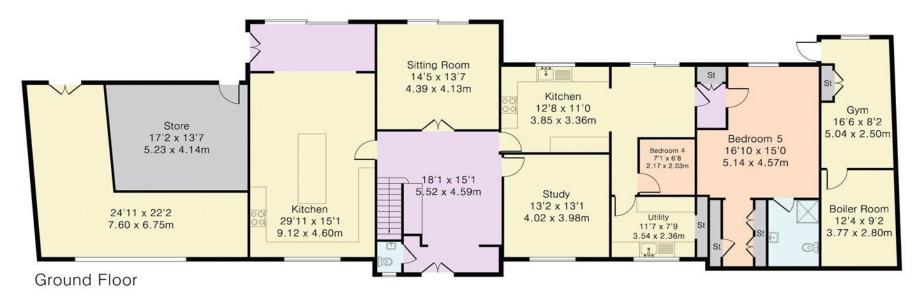

Approximate Gross Internal Area 4245 sq ft - 395 sq m Ground Floor Area 2730 sq ft - 254 sq m First Floor Area 1515 sq ft - 141 sq m

First Floor

Local Authority: Welwyn & Hatfield Council Tax Band: H FREEHOLD