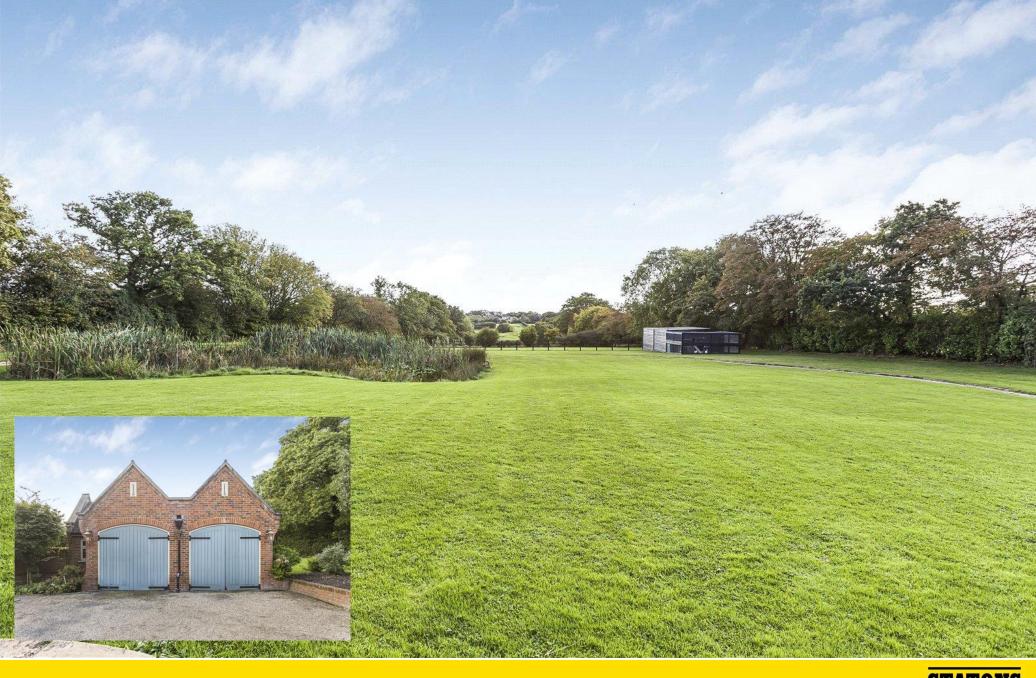

#### **POSITION**

Foxwood is set behind electric security gates on wonderful grounds extending to circa 4.5 acres with a large pond and spectacular panoramic southerly facing views. With an impressive entrance and drive leading you to the property, there is a courtyard setting driveway with a detached double garage with plenty of parking.