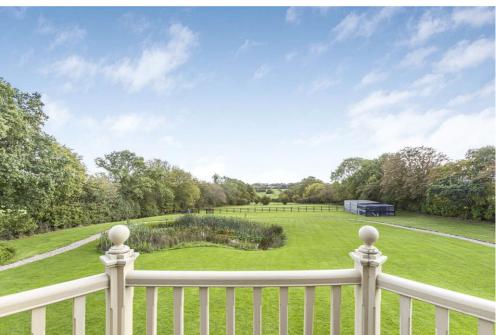

#### **POSITION**

Foxwood is set behind electric security gates on wonderful grounds extending to circa 4.5 acres with a large pond and spectacular panoramic southerly facing views. With an impressive entrance and drive leading you to the property, there is a courtyard setting driveway with a detached double garage with plenty of parking.