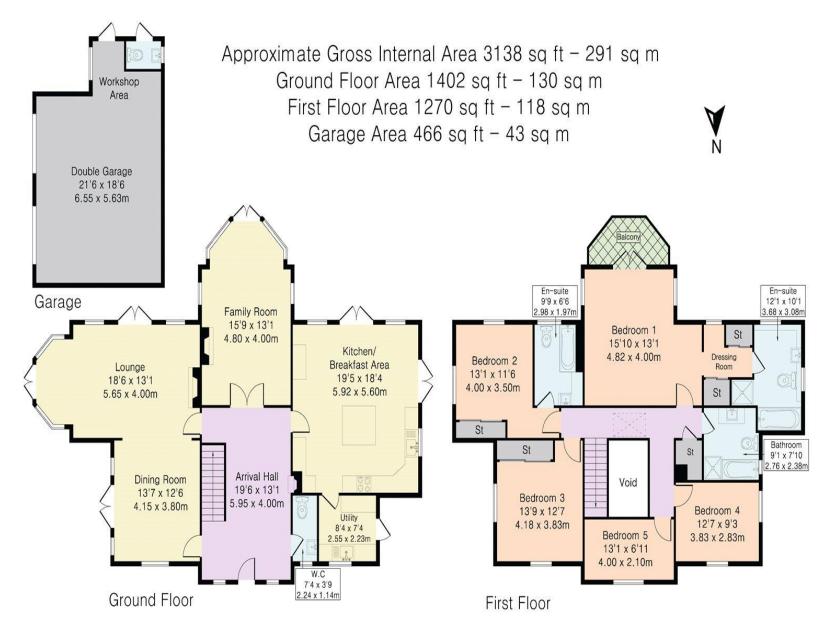

## **ACCOMMODATION SUMMARY**

\*Arrival Hall \* Lounge \* Dining Room \* Family Room \*Kitchen / Breakfast Room \* Utility Room \* Guest Cloakroom \* 5 Bedrooms \* 2 En Suites \* Family Bathroom \*

Double Garage \* Workshop Area