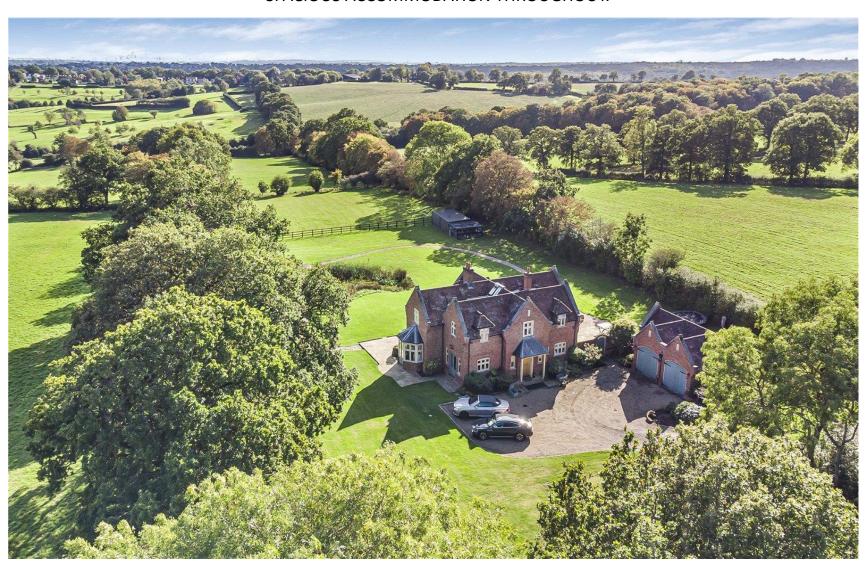

#### **POSITION**

Foxwood is set behind electric security gates on wonderful grounds extending to circa 4.5 acres with a large pond and spectacular panoramic southerly facing views. With an impressive entrance and drive leading you to the property, there is a courtyard setting driveway with a detached double garage with plenty of parking.