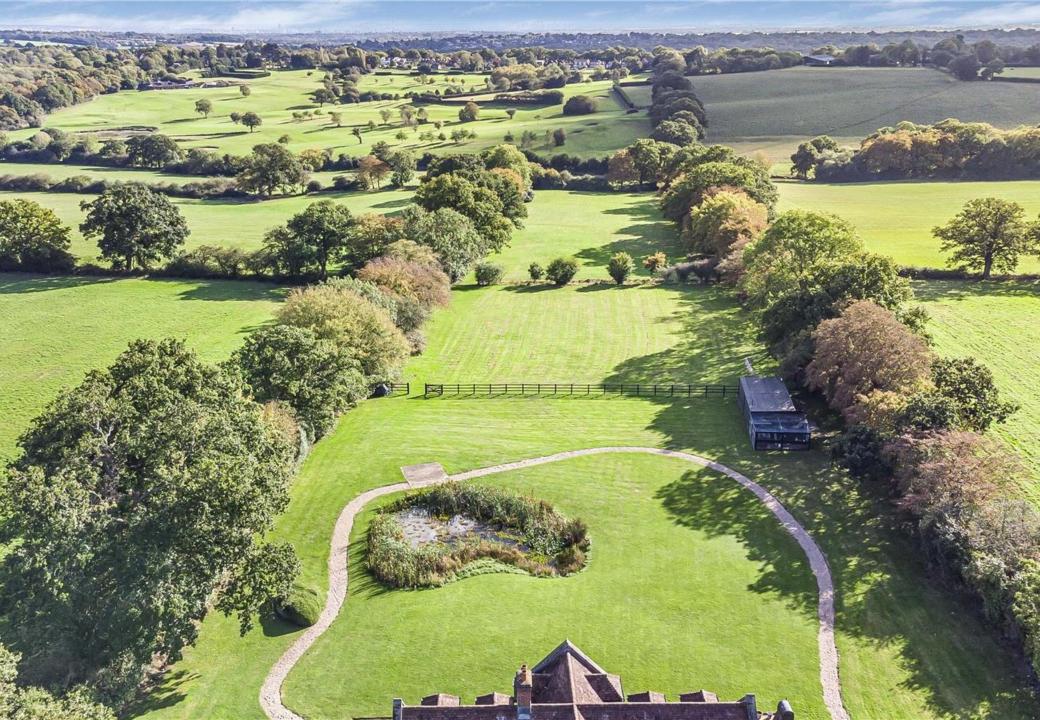

#### **POSITION**

Foxwood is set behind electric security gates on wonderful grounds extending to circa 4.5 acres with a large pond and spectacular panoramic southerly facing views. With an impressive entrance and drive leading you to the property, there is a courtyard setting driveway with a detached double garage with plenty of parking.