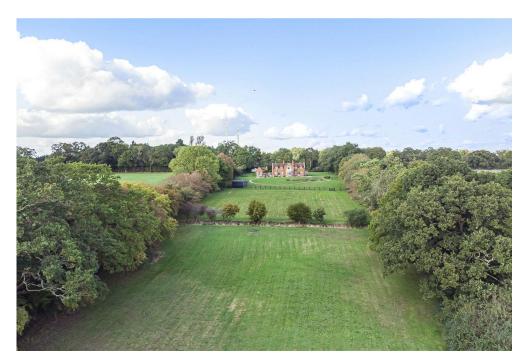

#### **POSITION**

Foxwood is set behind electric security gates on wonderful grounds extending to circa 4.5 acres with a large pond and spectacular panoramic southerly facing views. With an impressive entrance and drive leading you to the property, there is a courtyard setting driveway with a detached double garage with plenty of parking.