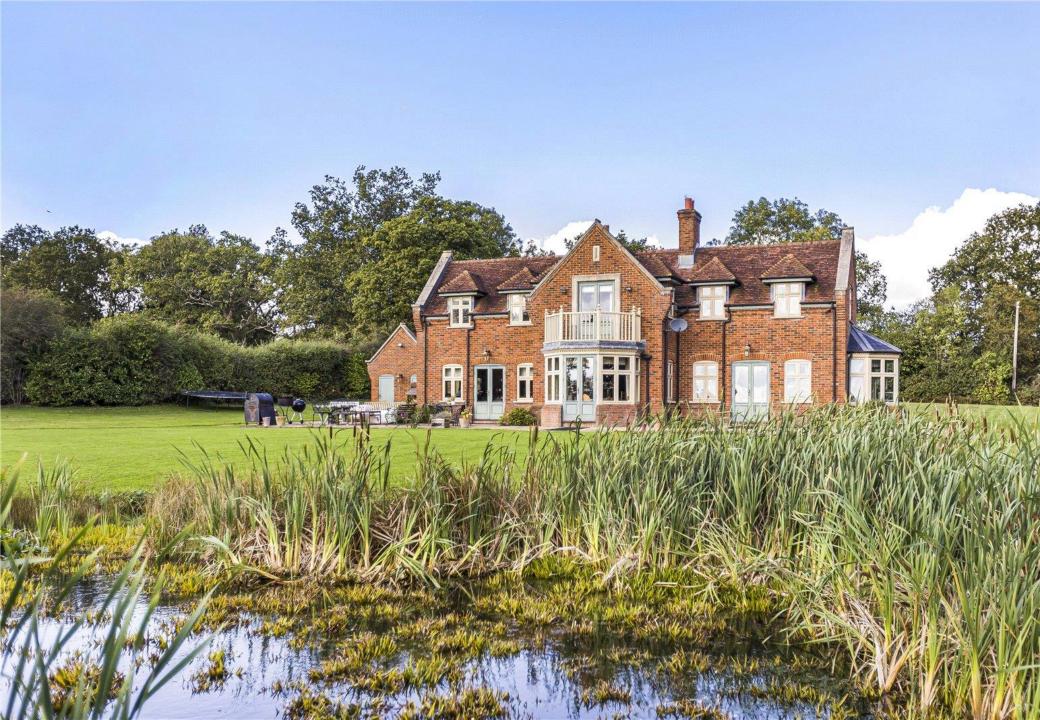

#### **POSITION**

Foxwood is set behind electric security gates on wonderful grounds extending to circa 4.5 acres with a large pond and spectacular panoramic southerly facing views. With an impressive entrance and drive leading you to the property, there is a courtyard setting driveway with a detached double garage with plenty of parking.

This amazing home boasts an abundance of character and charm and offers an exceptionally high specification.