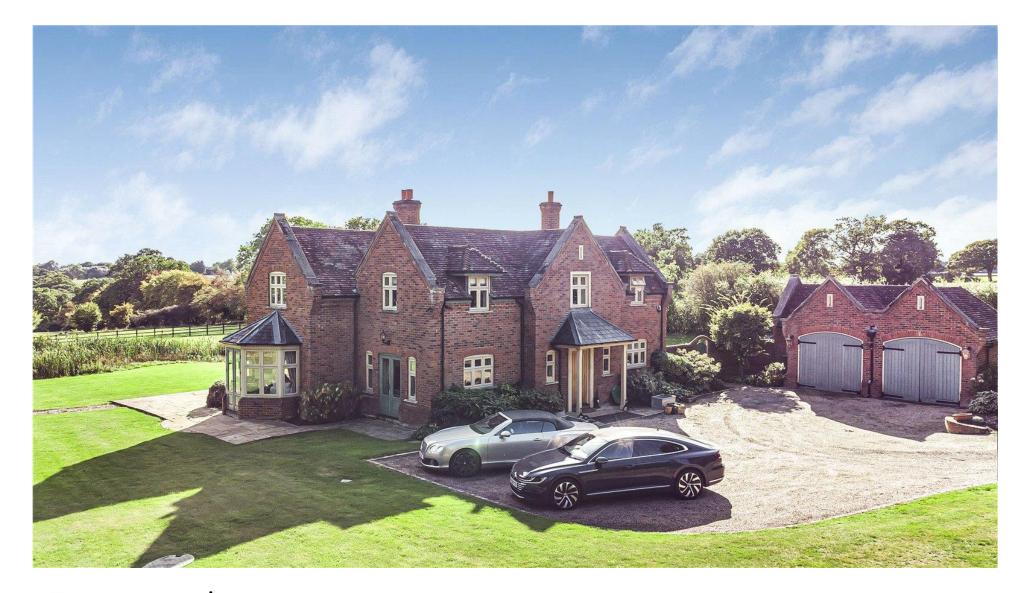

# Foxwood

THIS UNIQUE AND BEAUTIFULLY CONSTRUCTED 5 BEDROOM HOUSE BUILT IN 2001, OFFERS VERSATILE AND SPACIOUS ACCOMMODATION THROUGHOUT.

#### **POSITION**

Foxwood is set behind electric security gates on wonderful grounds extending to circa 4.5 acres with a large pond and spectacular panoramic southerly facing views. With an impressive entrance and drive leading you to the property, there is a courtyard setting driveway with a detached double garage with plenty of parking.

## **ACCOMMODATION SUMMARY**

\*Arrival Hall \* Lounge \* Dining Room \* Family Room \*Kitchen / Breakfast Room \* Utility Room \* Guest Cloakroom \* 5 Bedrooms \* 2 En Suites \* Family Bathroom \*

Double Garage \* Workshop Area