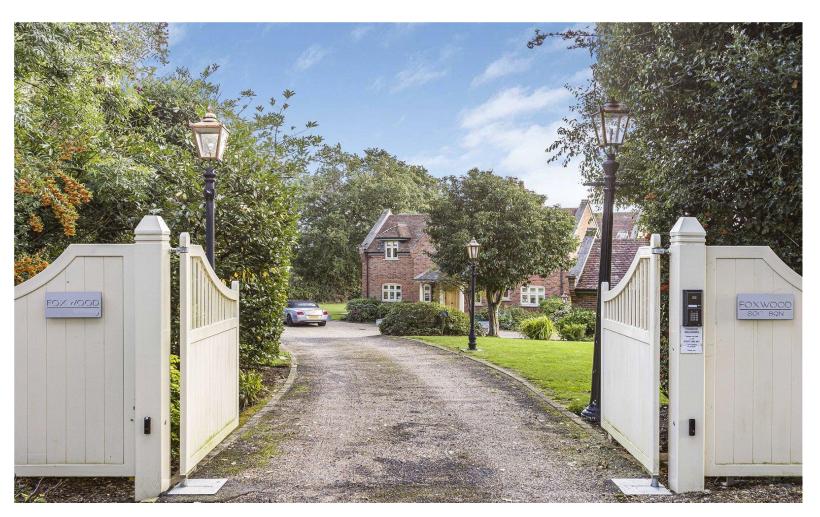

#### **POSITION**

Foxwood is set behind electric security gates on wonderful grounds extending to circa 4.5 acres with a large pond and spectacular panoramic southerly facing views. With an impressive entrance and drive leading you to the property, there is a courtyard setting driveway with a detached double garage with plenty of parking.