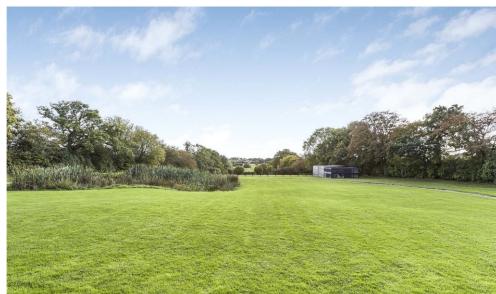

#### **POSITION**

Foxwood is set behind electric security gates on wonderful grounds extending to circa 4.5 acres with a large pond and spectacular panoramic southerly facing views. With an impressive entrance and drive leading you to the property, there is a courtyard setting driveway with a detached double garage with plenty of parking.