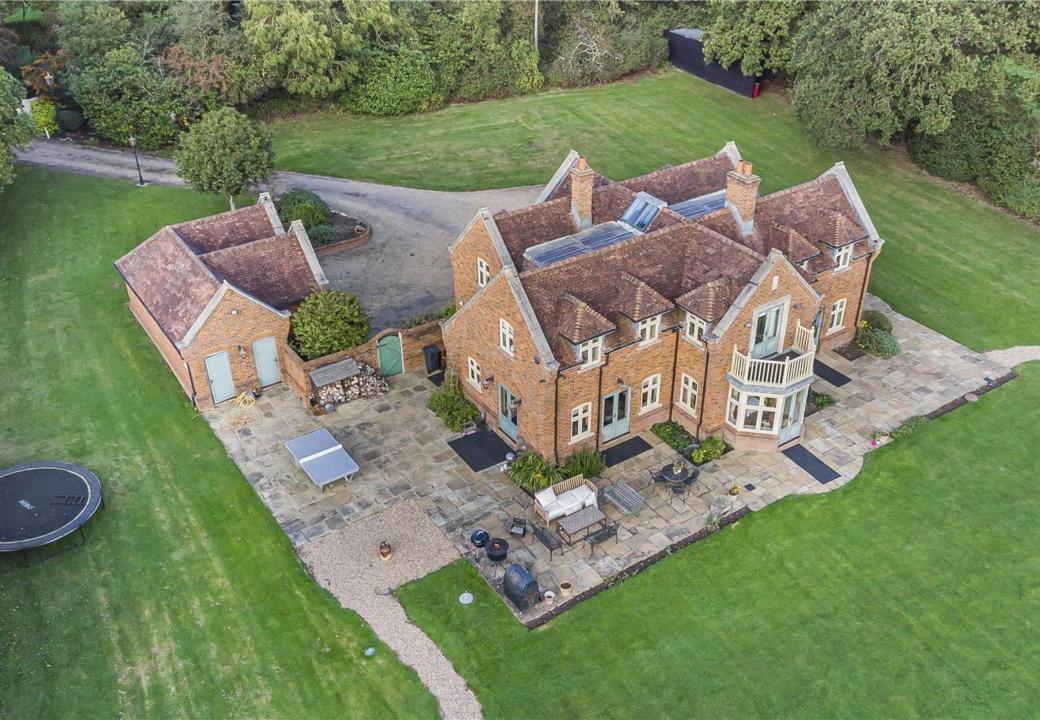

# Foxwood

THIS UNIQUE AND BEAUTIFULLY CONSTRUCTED 5 BEDROOM HOUSE BUILT IN 2001, OFFERS VERSATILE AND SPACIOUS ACCOMMODATION THROUGHOUT.

#### **POSITION**

Foxwood is set behind electric security gates on wonderful grounds extending to circa 4.5 acres with a large pond and spectacular panoramic southerly facing views. With an impressive entrance and drive leading you to the property, there is a courtyard setting driveway with a detached double garage with plenty of parking.

This amazing home boasts an abundance of character and charm and offers an exceptionally high specification.