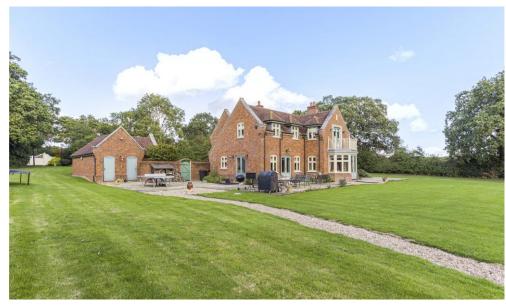

# Foxwood

THIS UNIQUE AND BEAUTIFULLY CONSTRUCTED 5 BEDROOM HOUSE BUILT IN 2001, OFFERS VERSATILE AND SPACIOUS ACCOMMODATION THROUGHOUT.

#### **POSITION**

Foxwood is set behind electric security gates on wonderful grounds extending to circa 4.5 acres with a large pond and spectacular panoramic southerly facing views. With an impressive entrance and drive leading you to the property, there is a courtyard setting driveway with a detached double garage with plenty of parking.

This amazing home boasts an abundance of character and charm and offers an exceptionally high specification.