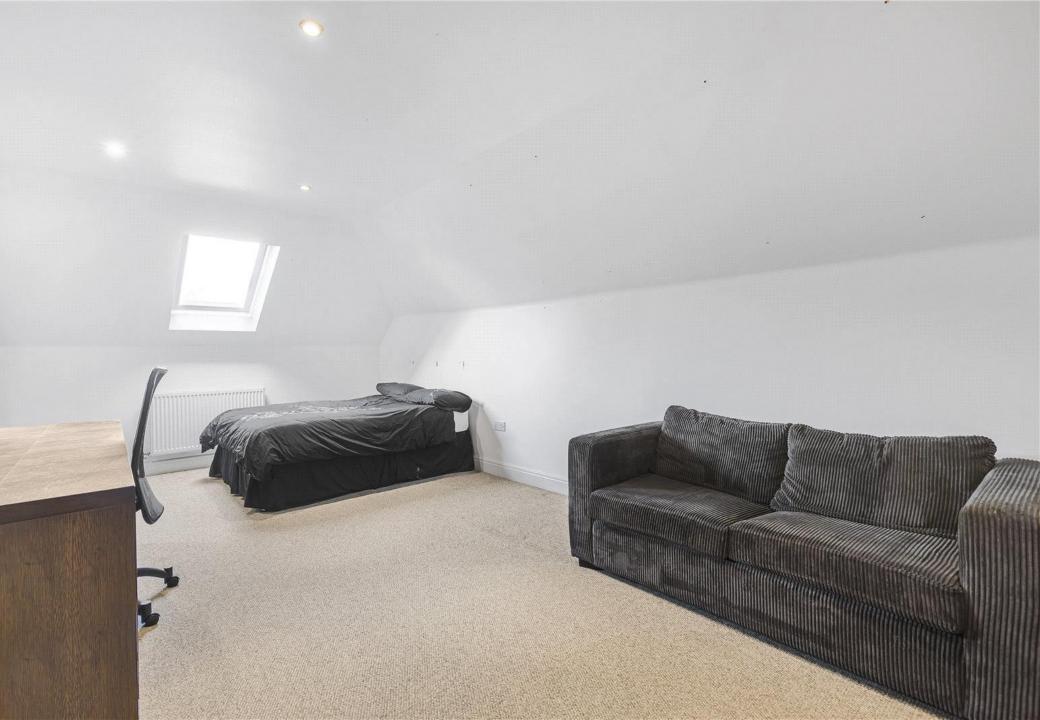

To the second floor there is a further large double bedroom with built in wardrobes with eaves storage beyond. This bedroom also has the benefit of its own ensuite shower room.

The rear garden has a raised terrace which is accessed via both living room and the kitchen via double doors. This leads down to a private and secluded wrap around mature landscaped garden which mainly laid to lawn with planted borders.