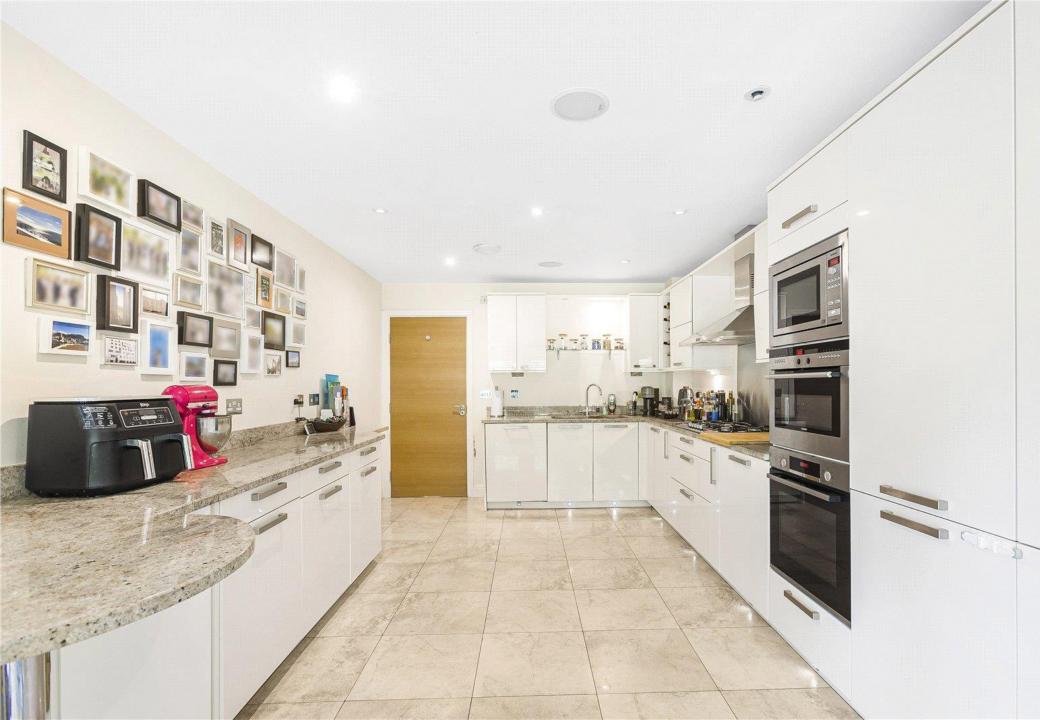

The ground floor accommodation consists of a dining room, study and large lounge that overlooks the rear garden. There is also a large kitchen / diner and guest WC. The double garage is also accessible from the house via the study.