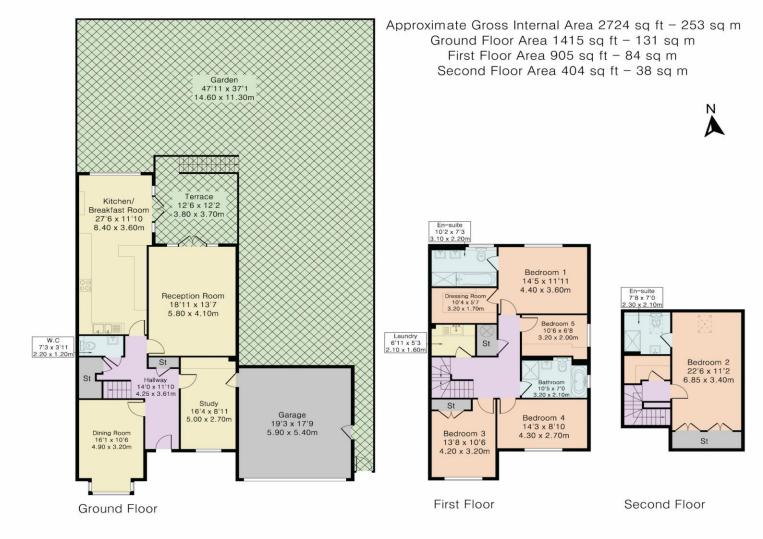

The ground floor accommodation consists of a dining room, study and large lounge that overlooks the rear garden. There is also a large kitchen / diner and guest WC. The double garage is also accessible from the house via the study.

To the first floor there is a beautifully presented family bathroom, three double bedrooms and a further single. The principal suite consists of an ensuite bathroom, shower and a walk-in wardrobe. To complete the first floor there is a utility room and linen cupboard.

To the second floor there is a further large double bedroom with built in wardrobes with eaves storage beyond. This bedroom also has the benefit of its own ensuite shower room.

The rear garden has a raised terrace which is accessed via both living room and the kitchen via double doors. This leads down to a private and secluded wrap around mature landscaped garden which mainly laid to lawn with planted borders.

Although Pink Plan Itd ensures the highest level of accuracy, measurements of doors, windows and rooms are approximate and no responsibility is taken for error, omission or misstatement. These plans are for representation purposes only as defined by RICS code of measuring practise. No guarantee is given on total square footage of the property within this plan. The figure icon is for initial guidance only and should not be relied on as a basis of valuation.