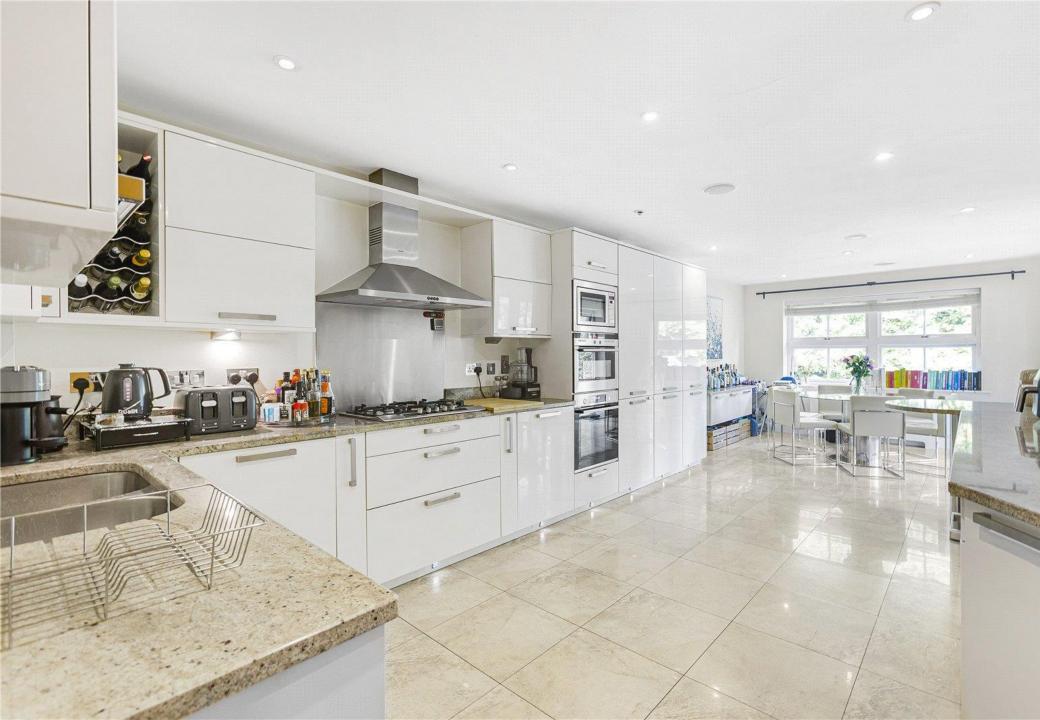

The ground floor accommodation consists of a dining room, study and large lounge that overlooks the rear garden. There is also a large kitchen / diner and guest WC. The double garage is also accessible from the house via the study.