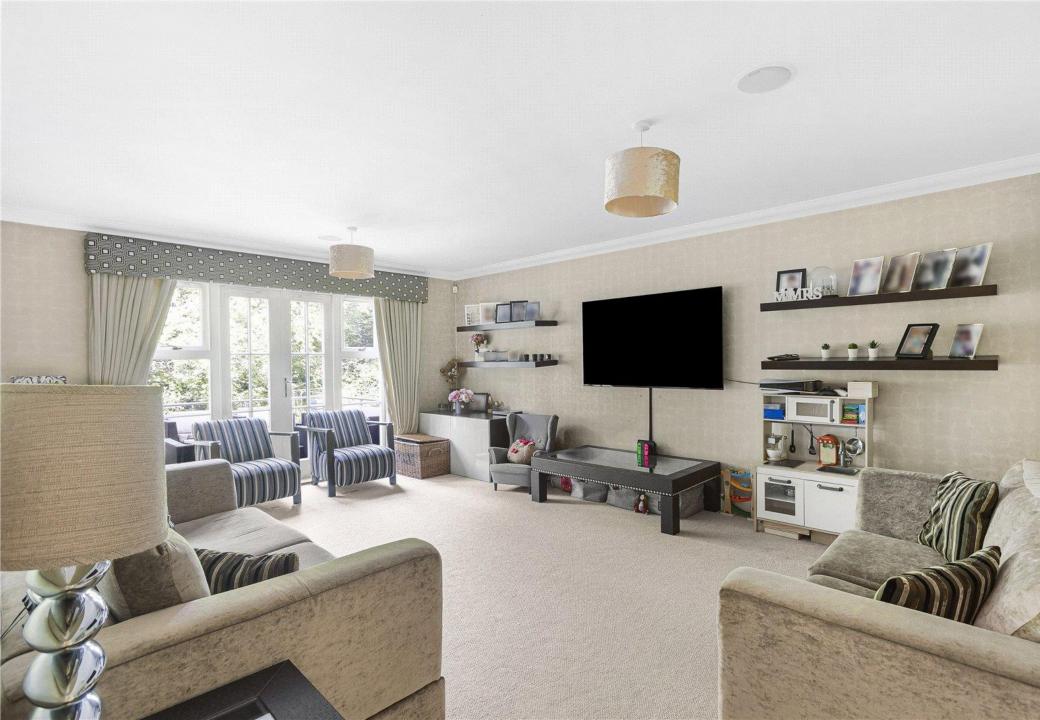

The ground floor accommodation consists of a dining room, study and large lounge that overlooks the rear garden. There is also a large kitchen / diner and guest WC. The double garage is also accessible from the house via the study.