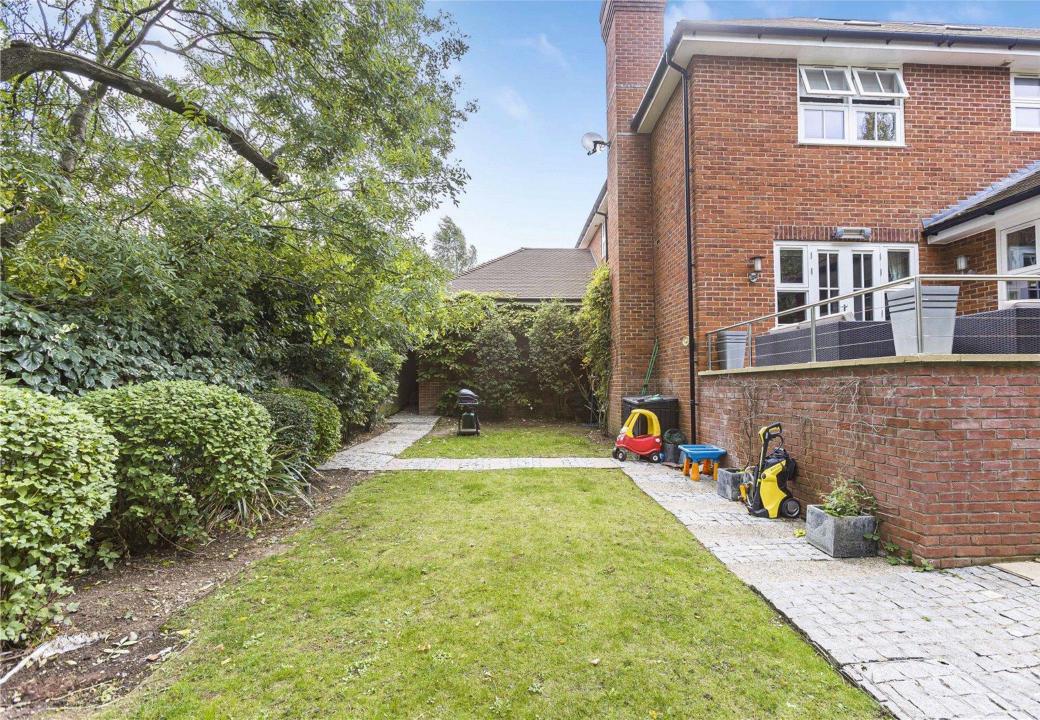

To the second floor there is a further large double bedroom with built in wardrobes with eaves storage beyond. This bedroom also has the benefit of its own ensuite shower room.

The rear garden has a raised terrace which is accessed via both living room and the kitchen via double doors. This leads down to a private and secluded wrap around mature landscaped garden which mainly laid to lawn with planted borders.

The front of the property provides off street parking and leads to a double garage. The front garden is also softly landscaped with mature plants and shrubs to the borders.

**Location:** Situated within a peaceful gated close off Duchy Road within easy reach of Hadley Wood primary school, local shops and main line station. High Barnet is a short drive away, as is the M25.