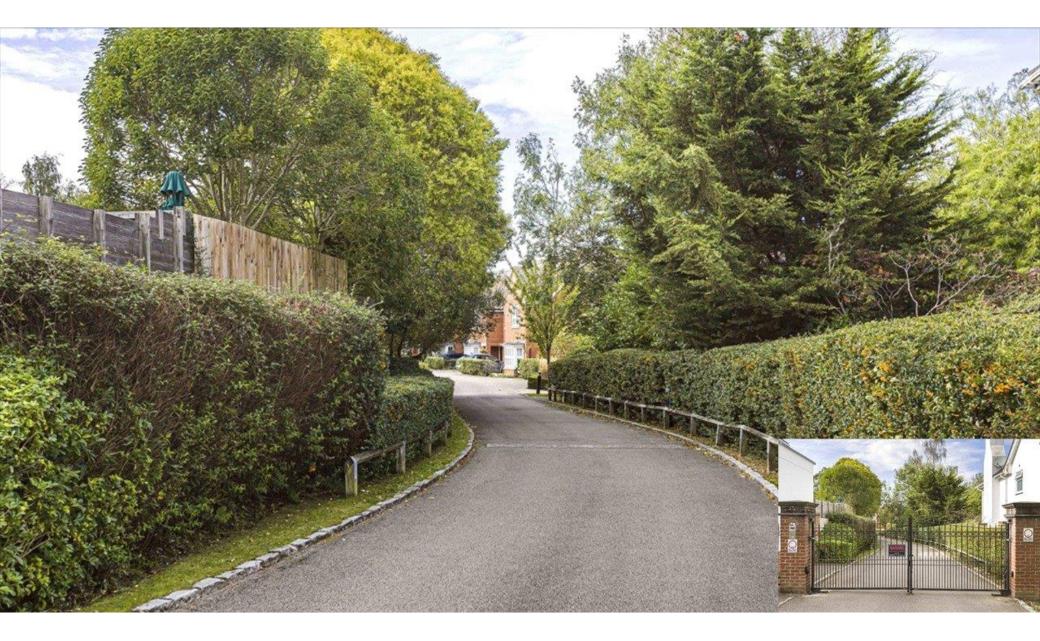

The front of the property provides off street parking and leads to a double garage. The front garden is also softly landscaped with mature plants and shrubs to the borders.

**Location:** Situated within a peaceful gated close off Duchy Road within easy reach of Hadley Wood primary school, local shops and main line station. High Barnet is a short drive away, as is the M25.

**Approach:** Electrically operated security gates open into Douglas Close. Block paved driveway leading to double garage with electrically operated up and over door, with ample parking to front.

Council Tax - G Local Authority – Enfield