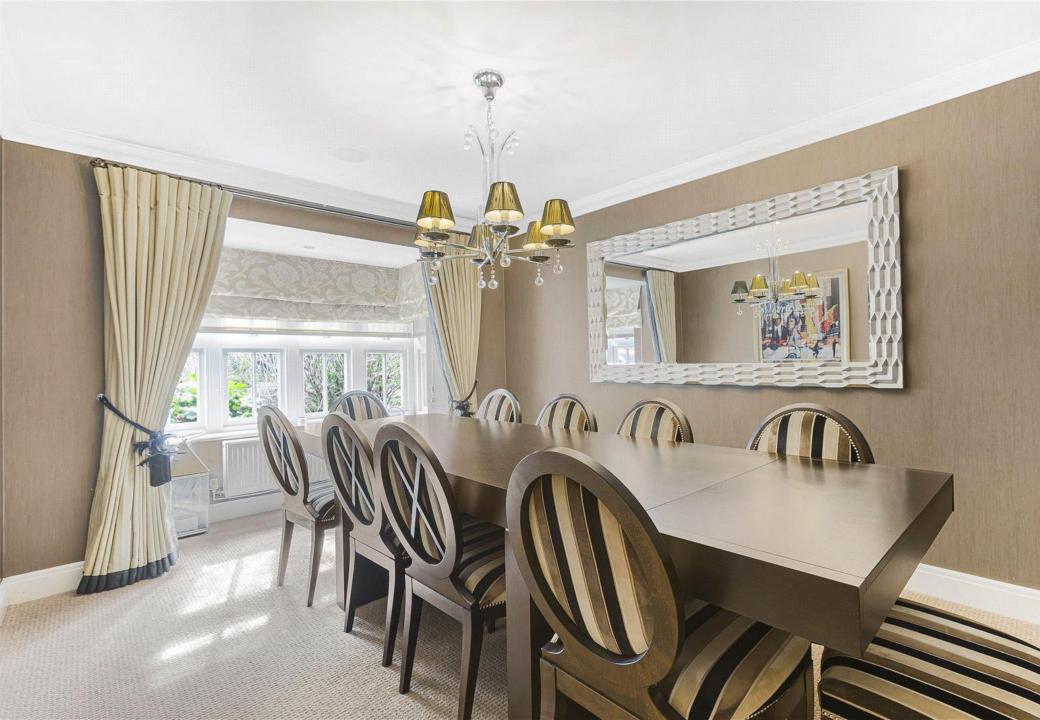

The ground floor accommodation consists of a dining room, study and large lounge that overlooks the rear garden. There is also a large kitchen / diner and guest WC. The double garage is also accessible from the house via the study.