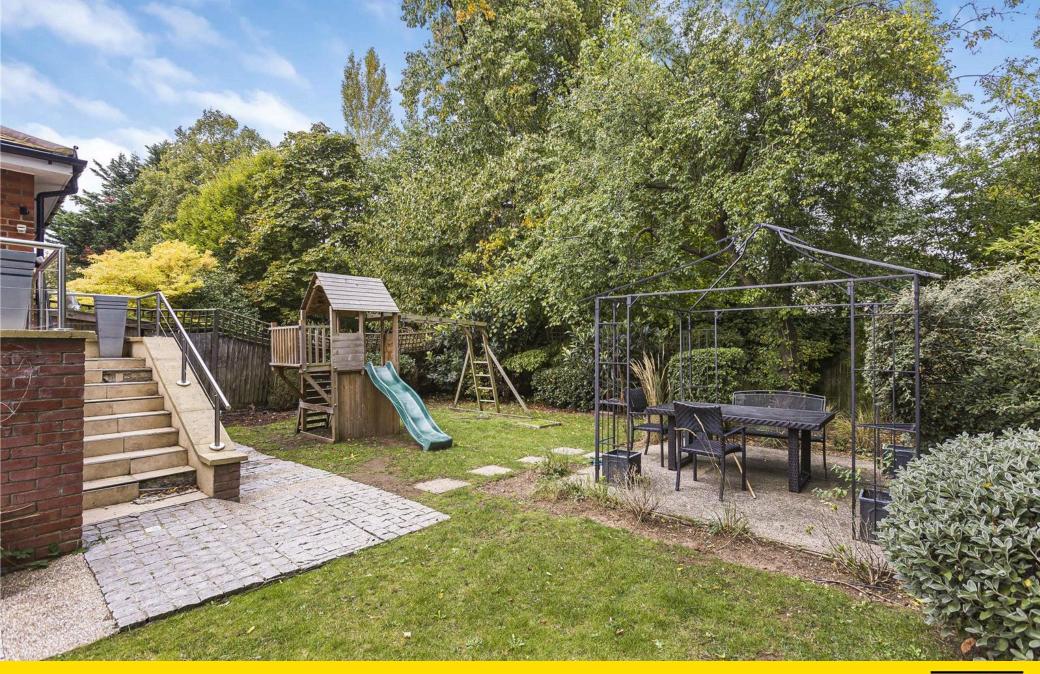

To the second floor there is a further large double bedroom with built in wardrobes with eaves storage beyond. This bedroom also has the benefit of its own ensuite shower room.

The rear garden has a raised terrace which is accessed via both living room and the kitchen via double doors. This leads down to a private and secluded wrap around mature landscaped garden which mainly laid to lawn with planted borders.