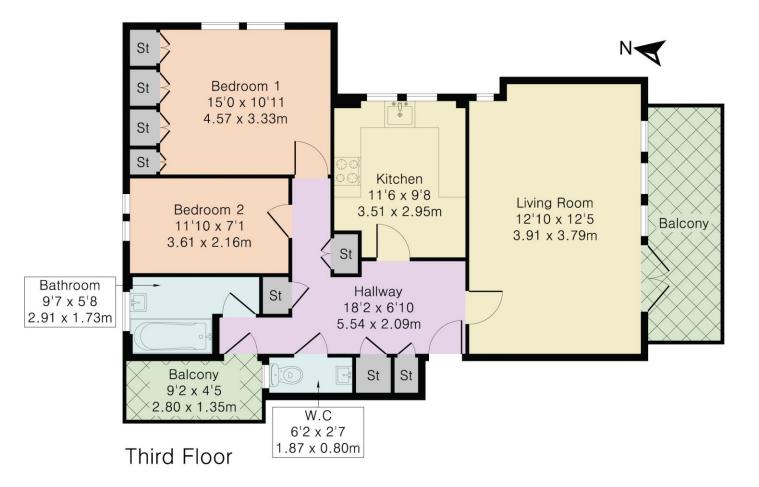

## Crescent West, Hadley Wood, EN4 0EJ

offering all aspects of general dental care

THE AND A STRATE

ci crescent west

A spacious and well-presented two-bedroom third floor apartment situated in the heart of Hadley Wood. As you enter the property the hallway leads to a well-presented family bathroom, modern fitted kitchen with access to a rear balcony and store area. The property also has two double bedrooms with the principle bedroom having a range of fitted wardrobes. To complete the living accommodation there is a spacious dual aspect lounge / dining room with direct access to the balcony.

Approximate Gross Internal Area 827 sq ft - 77 sq m

Although Pink Plan Itd ensures the highest level of accuracy, measurements of doors, windows and rooms are approximate and no responsibility is taken for error, omission or misstatement. These plans are for representation purposes only as defined by RICS code of measuring practise. No guarantee is given on total square footage of the property within this plan. The figure icon is for initial guidance only and should not be relied on as a basis of valuation.