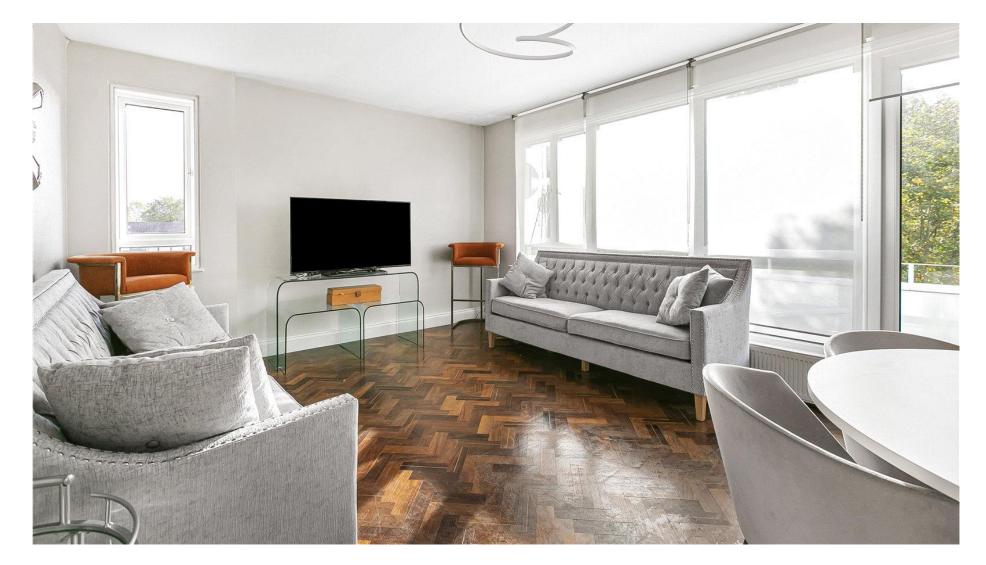

## Crescent West, Hadley Wood, EN4 0EJ

offering all aspects of general dental care

THE AND A STRATE

ci crescent west

A spacious and well-presented two-bedroom third floor apartment situated in the heart of Hadley Wood. As you enter the property the hallway leads to a well-presented family bathroom, modern fitted kitchen with access to a rear balcony and store area. The property also has two double bedrooms with the principle bedroom having a range of fitted wardrobes. To complete the living accommodation there is a spacious dual aspect lounge / dining room with direct access to the balcony.