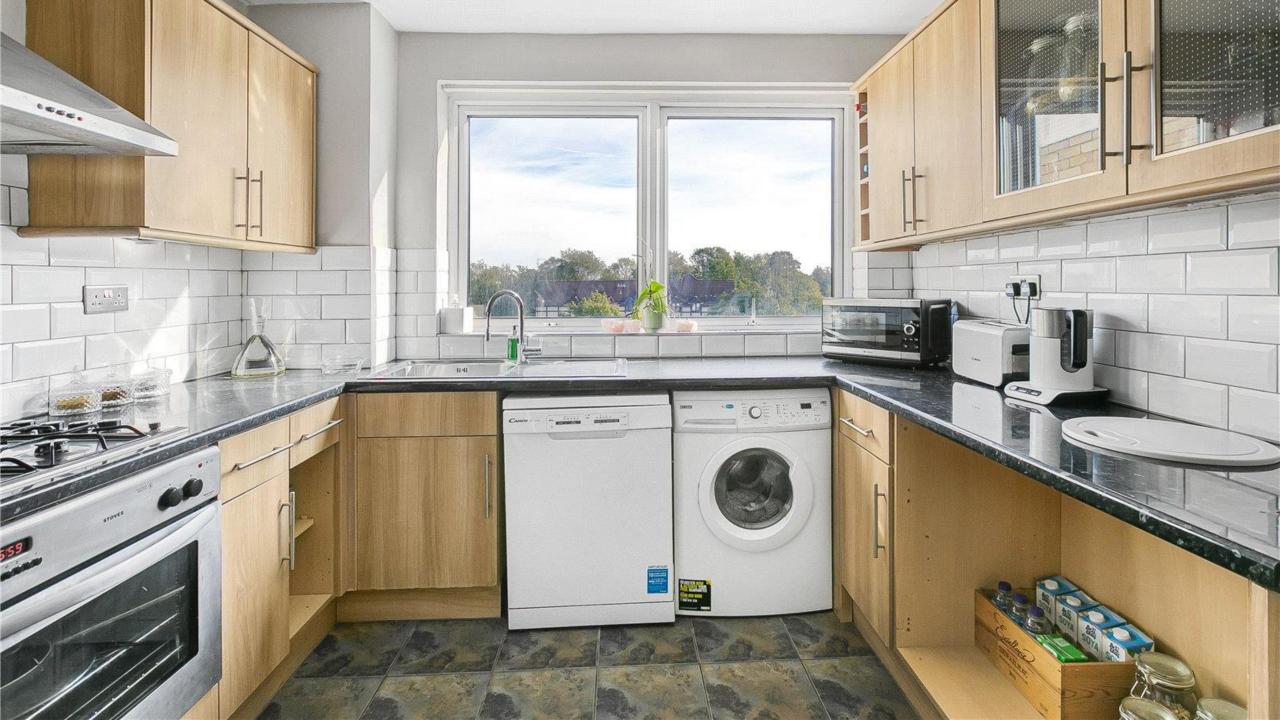

## Crescent West, Hadley Wood, EN4 0EJ

offering all aspects of general dental care

THE AND A STRATE

ci crescent west

A spacious and well-presented two-bedroom third floor apartment situated in the heart of Hadley Wood. As you enter the property the hallway leads to a well-presented family bathroom, modern fitted kitchen with access to a rear balcony and store area. The property also has two double bedrooms with the principle bedroom having a range of fitted wardrobes. To complete the living accommodation there is a spacious dual aspect lounge / dining room with direct access to the balcony.