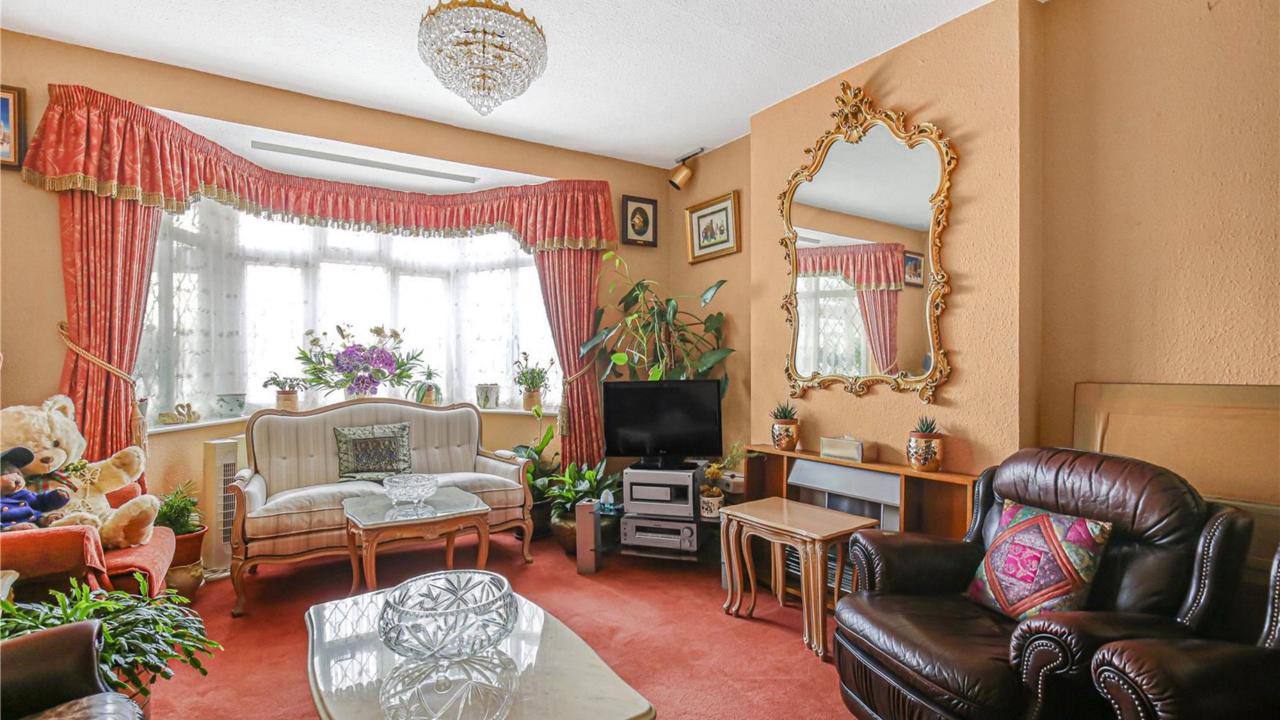

Entered via a spacious entrance hall, with the ground floor benefitting from a spacious lounge, dining room and a good size fully fitted kitchen. There is a large study with build in cupboards which leads to the downstairs double bedroom and shower room. To complete this floor there is a w/c and cloakroom.