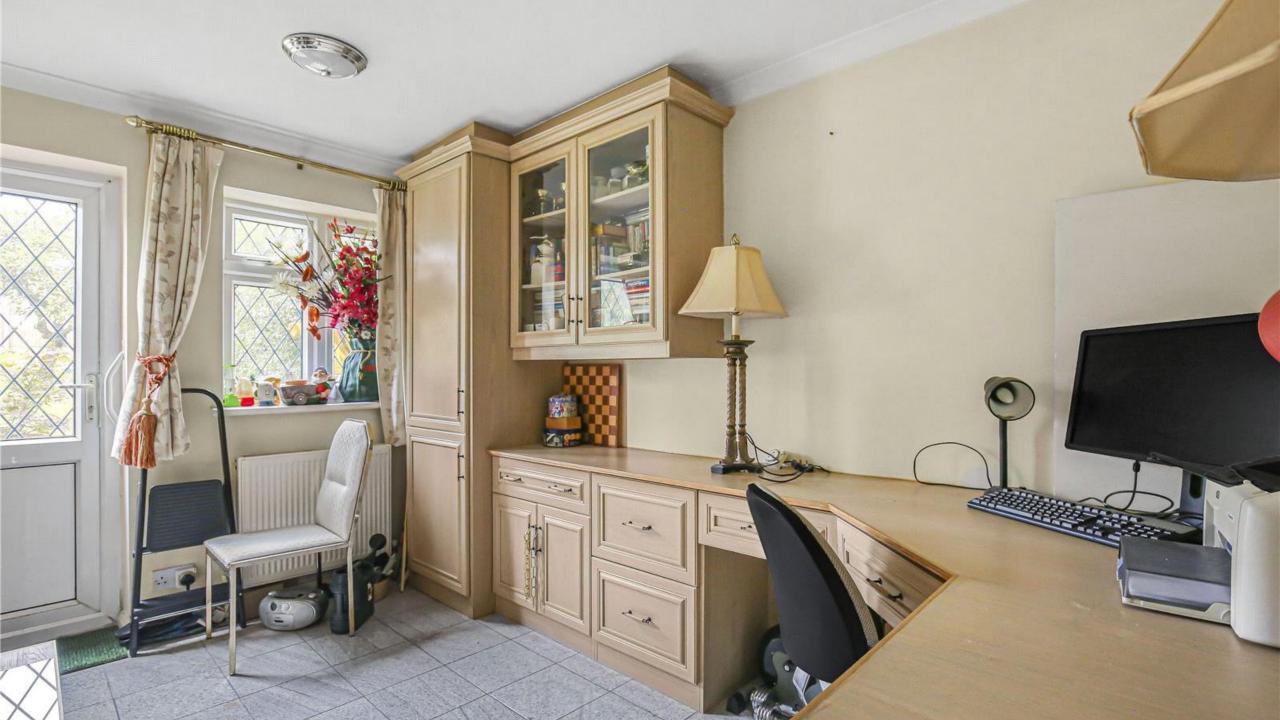

Entered via a spacious entrance hall, with the ground floor benefitting from a spacious lounge, dining room and a good size fully fitted kitchen. There is a large study with build in cupboards which leads to the downstairs double bedroom and shower room. To complete this floor there is a w/c and cloakroom.