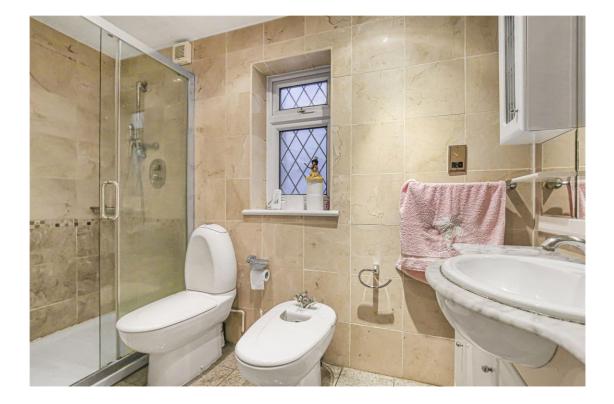

Entered via a spacious entrance hall, with the ground floor benefitting from a spacious lounge, dining room and a good size fully fitted kitchen. There is a large study with build in cupboards which leads to the downstairs double bedroom and shower room. To complete this floor there is a w/c and cloakroom.

The first-floor benefits from three bedrooms all with fitted wardrobes a family bathroom separate W/C.

To the rear of the property there is a mature rear garden which is mainly laid to lawn with a shed at the bottom.