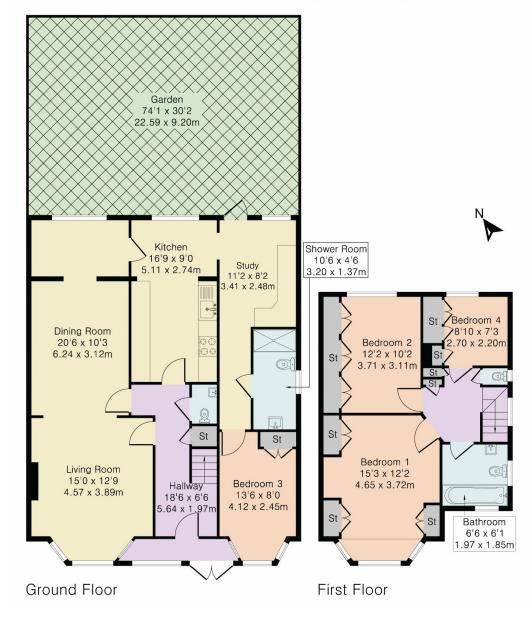

Entered via a spacious entrance hall, with the ground floor benefitting from a spacious lounge, dining room and a good size fully fitted kitchen. There is a large study with build in cupboards which leads to the downstairs double bedroom and shower room. To complete this floor there is a w/c and cloakroom.

The first-floor benefits from three bedrooms all with fitted wardrobes a family bathroom separate W/C.

To the rear of the property there is a mature rear garden which is mainly laid to lawn with a shed at the bottom.

The property is approached via a paved front garden offering off street parking for numerous vehicles.

**Location:** -The property is within walking distance of local schools; Southgate Secondary School, East Barnet Secondary School, JCoSS, and Trent Primary school there is multiple shopping parades plus Cockfosters underground station is approx. 0.4 miles away.

Approximate Gross Internal Area 1463 sq ft - 136 sq m Ground Floor Area 981 sq ft - 91 sq m First Floor Area 482 sq ft - 45 sq m

www.statons.com

Council Tax - F Local Authority – Barnet