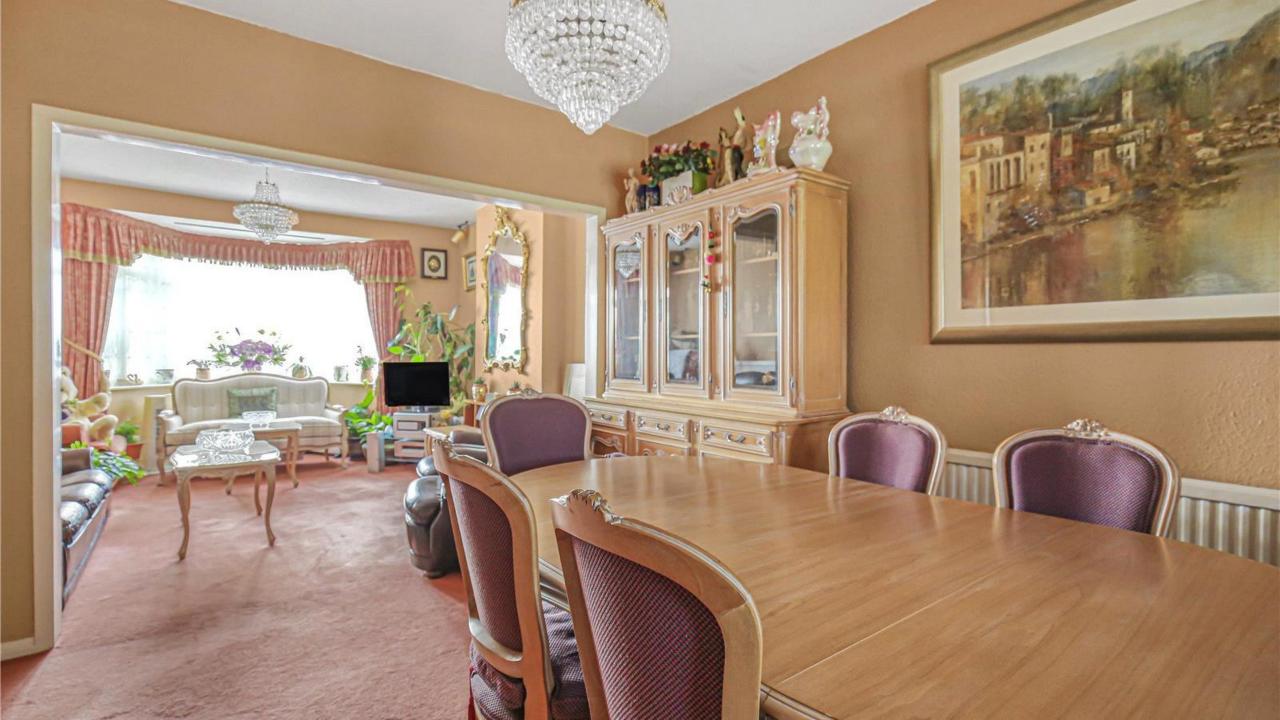

Entered via a spacious entrance hall, with the ground floor benefitting from a spacious lounge, dining room and a good size fully fitted kitchen. There is a large study with build in cupboards which leads to the downstairs double bedroom and shower room. To complete this floor there is a w/c and cloakroom.