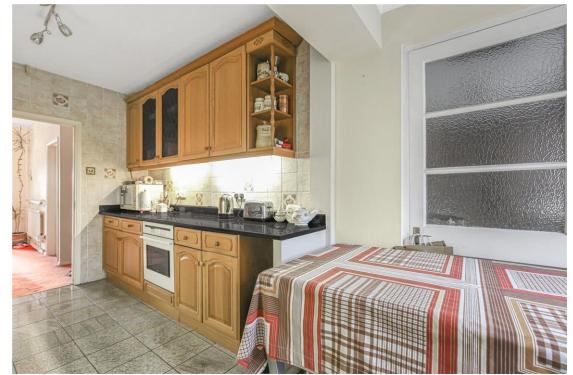

Entered via a spacious entrance hall, with the ground floor benefitting from a spacious lounge, dining room and a good size fully fitted kitchen. There is a large study with build in cupboards which leads to the downstairs double bedroom and shower room. To complete this floor there is a w/c and cloakroom.