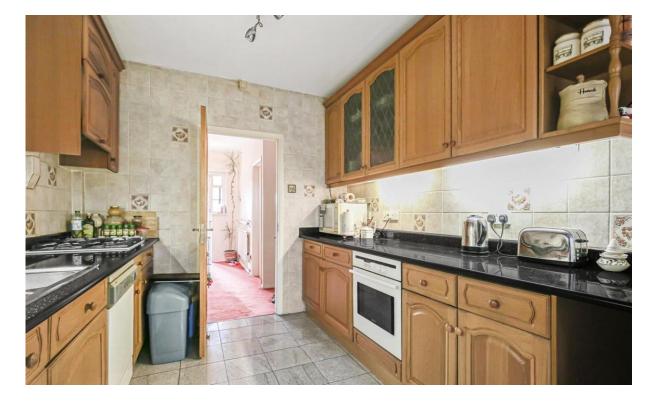

Entered via a spacious entrance hall, with the ground floor benefitting from a spacious lounge, dining room and a good size fully fitted kitchen. There is a large study with build in cupboards which leads to the downstairs double bedroom and shower room. To complete this floor there is a w/c and cloakroom.