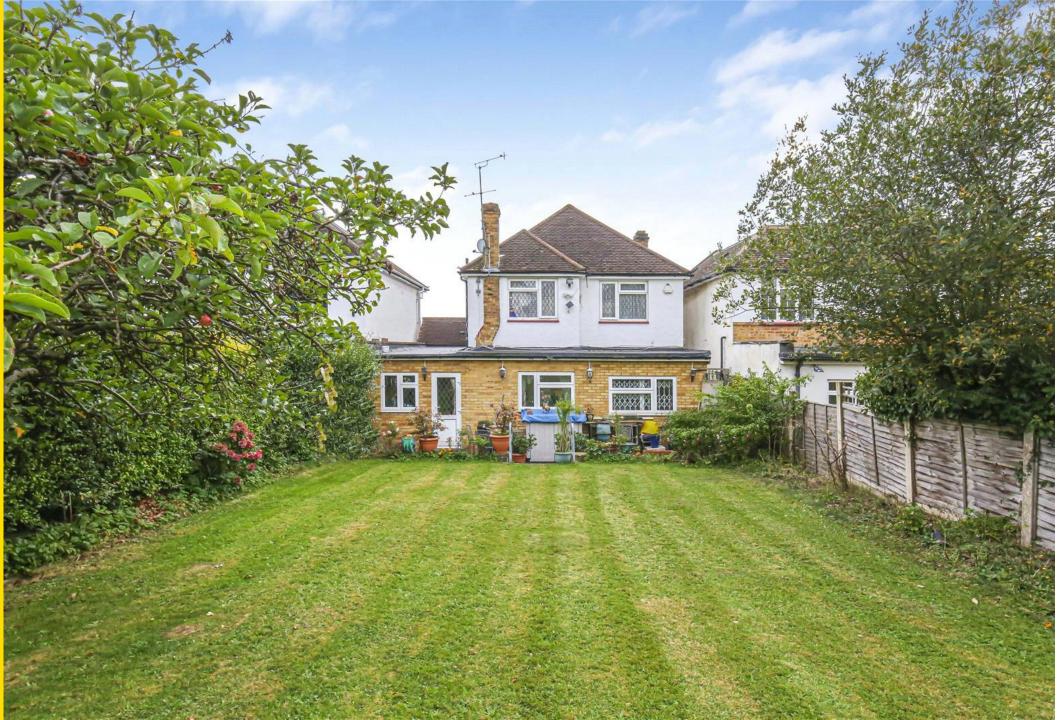

The first-floor benefits from three bedrooms all with fitted wardrobes a family bathroom separate W/C.

To the rear of the property there is a mature rear garden which is mainly laid to lawn with a shed at the bottom.

The property is approached via a paved front garden offering off street parking for numerous vehicles.

**Location:** -The property is within walking distance of local schools; Southgate Secondary School, East Barnet Secondary School, JCoSS, and Trent Primary school there is multiple shopping parades plus Cockfosters underground station is approx. 0.4 miles away.