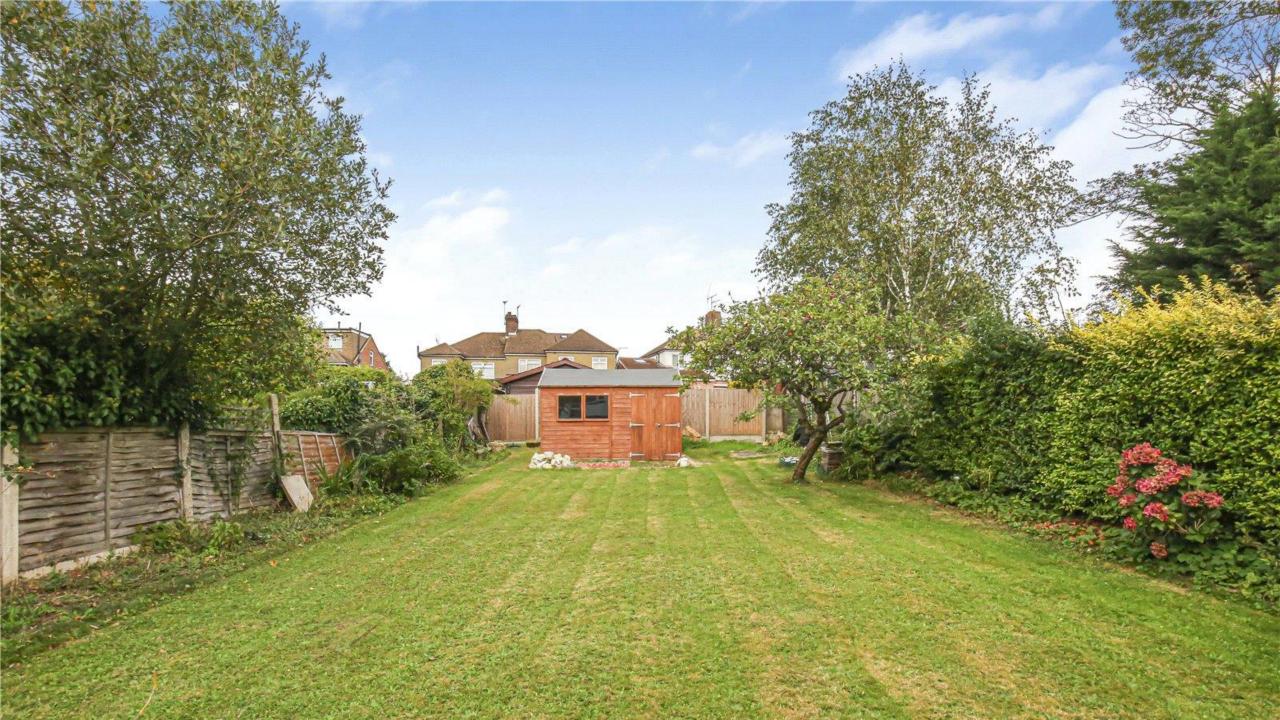

The first-floor benefits from three bedrooms all with fitted wardrobes a family bathroom separate W/C.

To the rear of the property there is a mature rear garden which is mainly laid to lawn with a shed at the bottom.