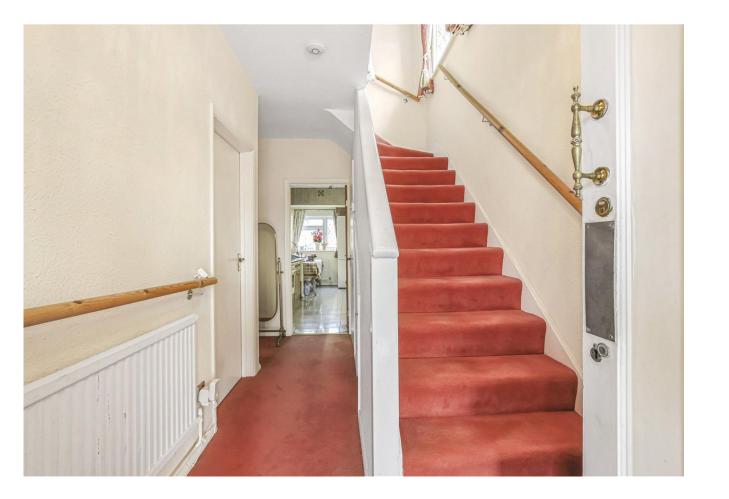

Entered via a spacious entrance hall, with the ground floor benefitting from a spacious lounge, dining room and a good size fully fitted kitchen. There is a large study with build in cupboards which leads to the downstairs double bedroom and shower room. To complete this floor there is a w/c and cloakroom.