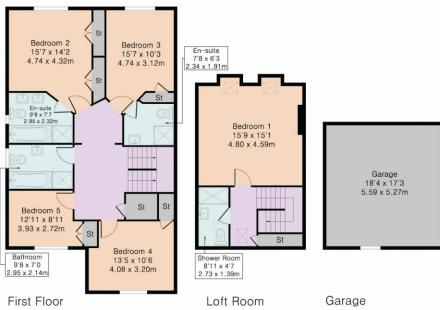

Council Tax - H Local Authority - Enfield

Approximate Gross Internal Area 2664 sq ft - 247 sq m Ground Floor Area 976 sq ft - 91 sq m First Floor Area 981 sq ft - 91 sq m Loft Room Area 390 sq ft - 36 sq m Garage Area 317 sq ft - 29 sq m

Ground Floor

4.80 x 3.52m