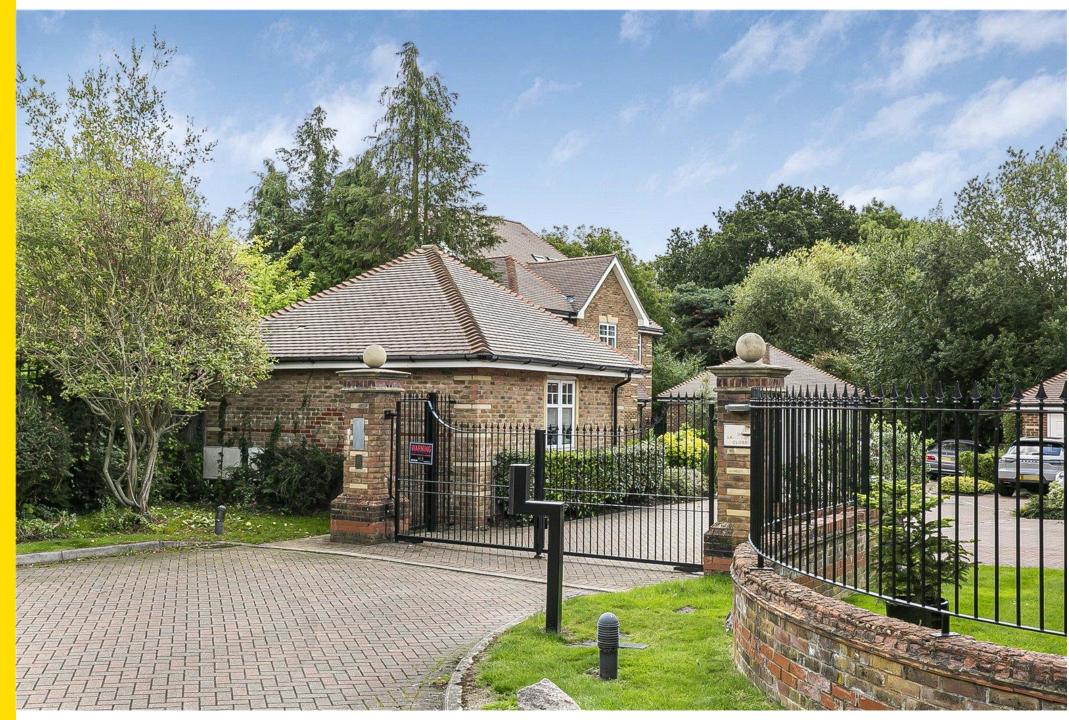

## Sandridge Close Hadley Wood, EN4 OHB- £4800 Per Month

This five bedroom semi-detached residence is situated within a gated development consisting of 4 houses. The home offers flexible accommodation and spans over 2600 sq. ft along with a separate detached double garage.

Location: Sandridge Close is situated off of Waggon Road on the fringe of greenbelt countryside within easy reach of Hadley Wood's primary school, local shops, and mainline station. High Barnet is a short drive away, as is the M25.