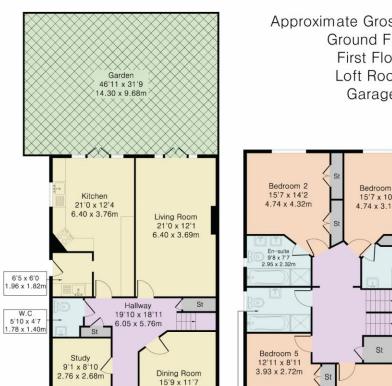

Council Tax - H Local Authority - Enfield

Approximate Gross Internal Area 2664 sq ft - 247 sq m Ground Floor Area 976 sq ft - 91 sq m First Floor Area 981 sq ft - 91 sq m Loft Room Area 390 sq ft - 36 sq m Garage Area 317 sq ft - 29 sq m

Ground Floor

4.80 x 3.52m