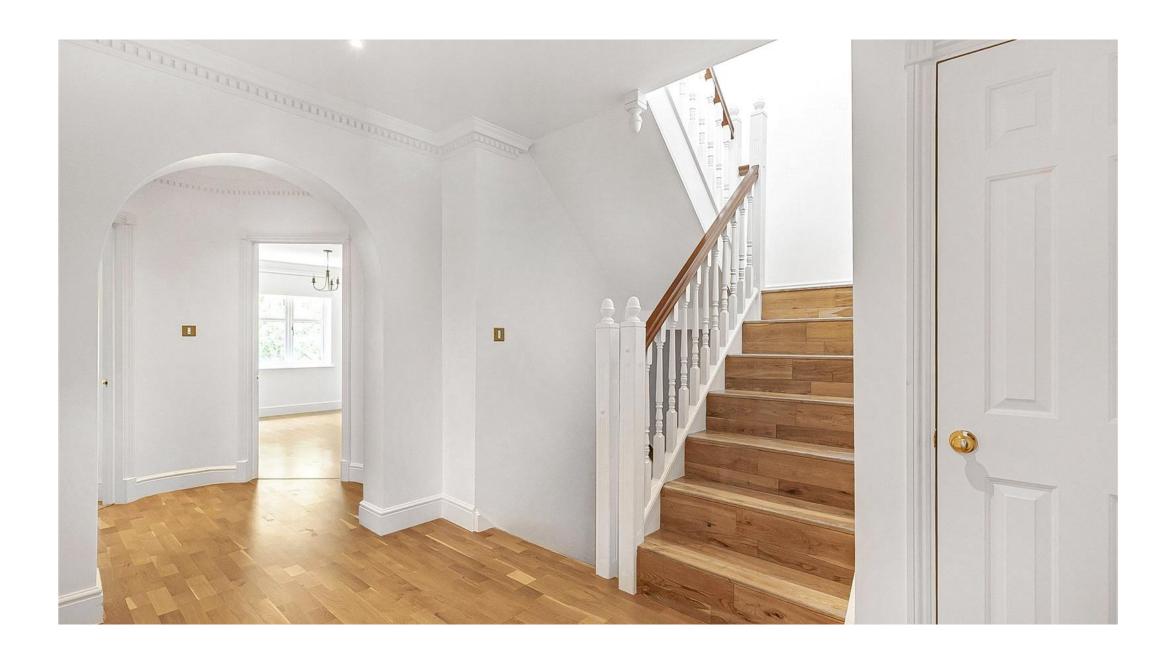

Council Tax - H Local Authority - Enfield

Approximate Gross Internal Area 2664 sq ft - 247 sq m Ground Floor Area 976 sq ft - 91 sq m First Floor Area 981 sq ft - 91 sq m Loft Room Area 390 sq ft - 36 sq m Garage Area 317 sq ft - 29 sq m