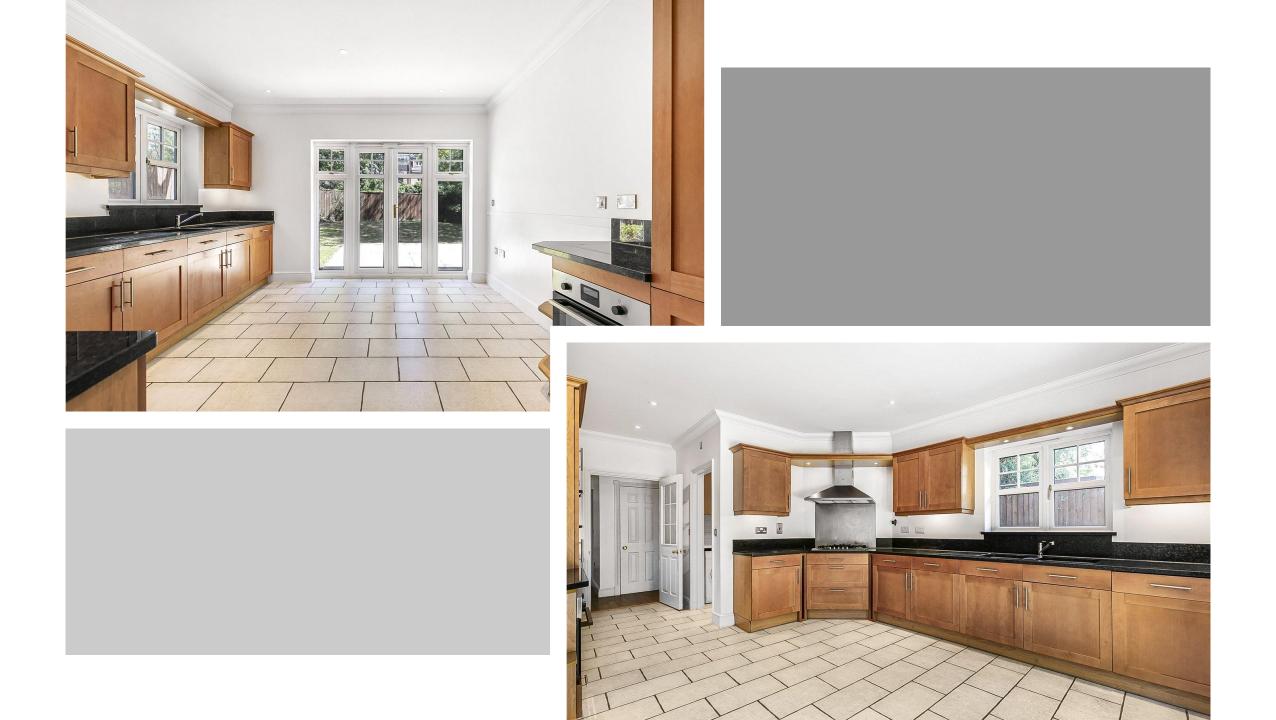

Council Tax - H Local Authority - Enfield

Approximate Gross Internal Area 2664 sq ft - 247 sq m Ground Floor Area 976 sq ft - 91 sq m First Floor Area 981 sq ft - 91 sq m Loft Room Area 390 sq ft - 36 sq m Garage Area 317 sq ft - 29 sq m