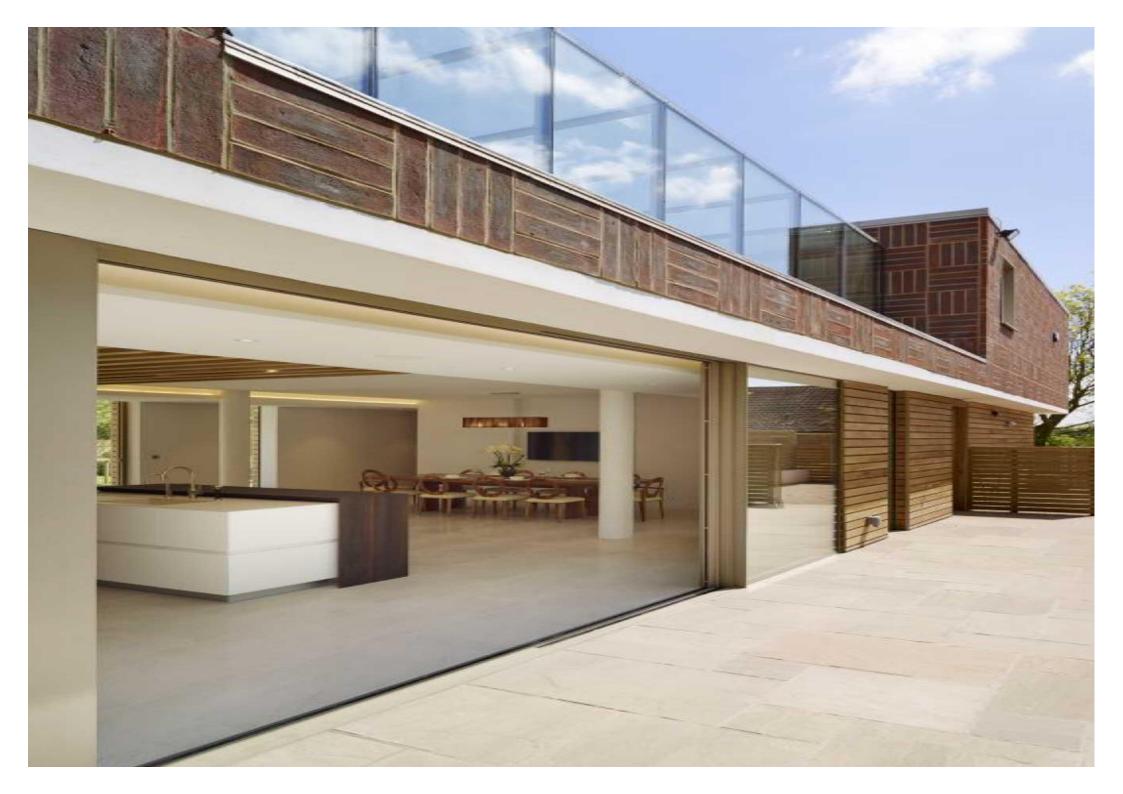

Brickfields
Watling Street
Radlett
Hertfordshire
WD7 8BS

A stunning modern Radlett home merging eco living and high end design wins international property award. Brickfields is the signature development of visionary London interior design, build and architecture firm, Living in Space. Inspired by the sites historic use as a brickmakers, the property utilises a striking combination of tessellated red brick and large panes of glass, near north and south wings of the scheme. This light and airy design means that residents of Brickfields enjoy extraordinary views across the surrounding countryside, while only minutes from the town centre of Radlett.