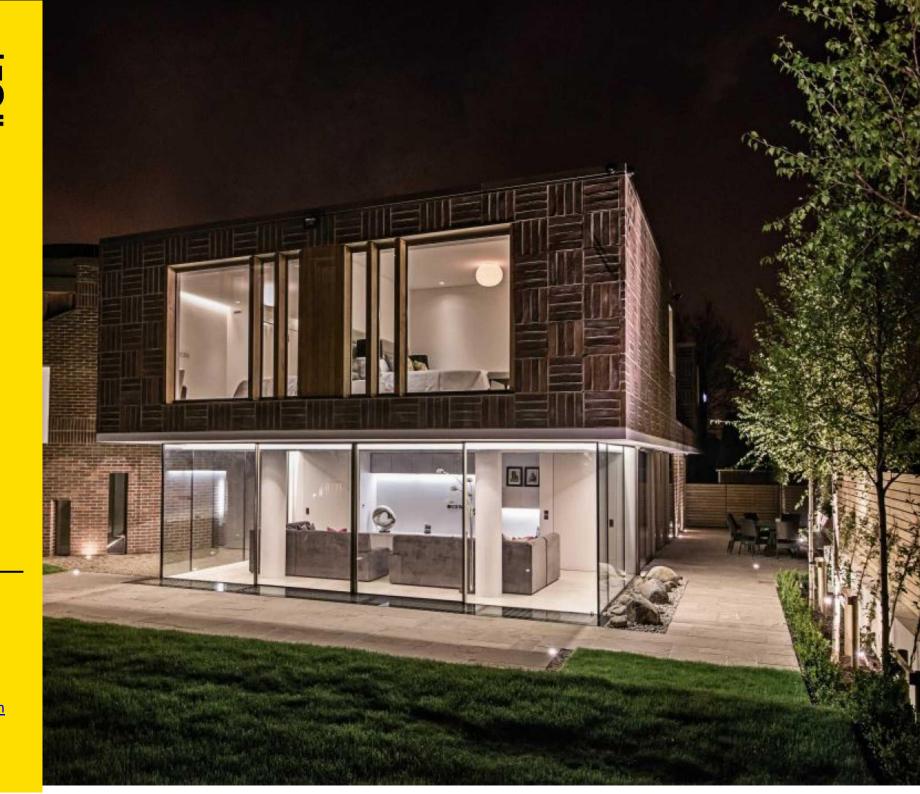

Brickfields
Watling Street
Radlett
Hertfordshire
WD7 8BS

A stunning modern Radlett home merging eco living and high end design wins international property award. Brickfields is the signature development of visionary London interior design, build and architecture firm, Living in Space. Inspired by the sites historic use as a brickmakers, the property utilises a striking combination of tessellated red brick and large panes of glass, near north and south wings of the scheme. This light and airy design means that residents of Brickfields enjoy extraordinary views across the surrounding countryside, while only minutes from the town centre of Radlett.

Renowned for creating home environments that are tailored to the needs of its clients, Living in Space makes use of a skilled design team to create beautiful bespoke homes. From concept to completion, Living in Space has built a reputation for exceptional design in some of Londons most prestigious locations and Brickfields, its latest project, is nothing less than extraordinary.