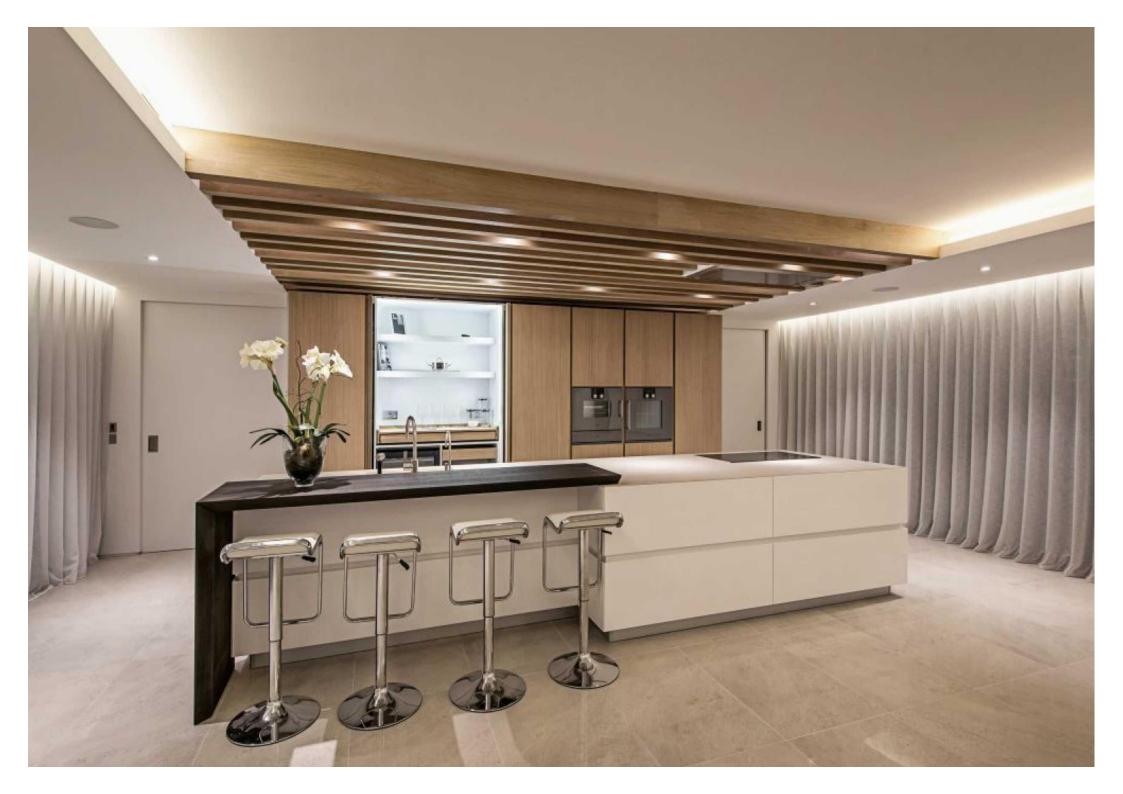

Bespoke interiors: Brickfields has been interior designed to make the most of the space and light available, and to

\*

Brickfields

11