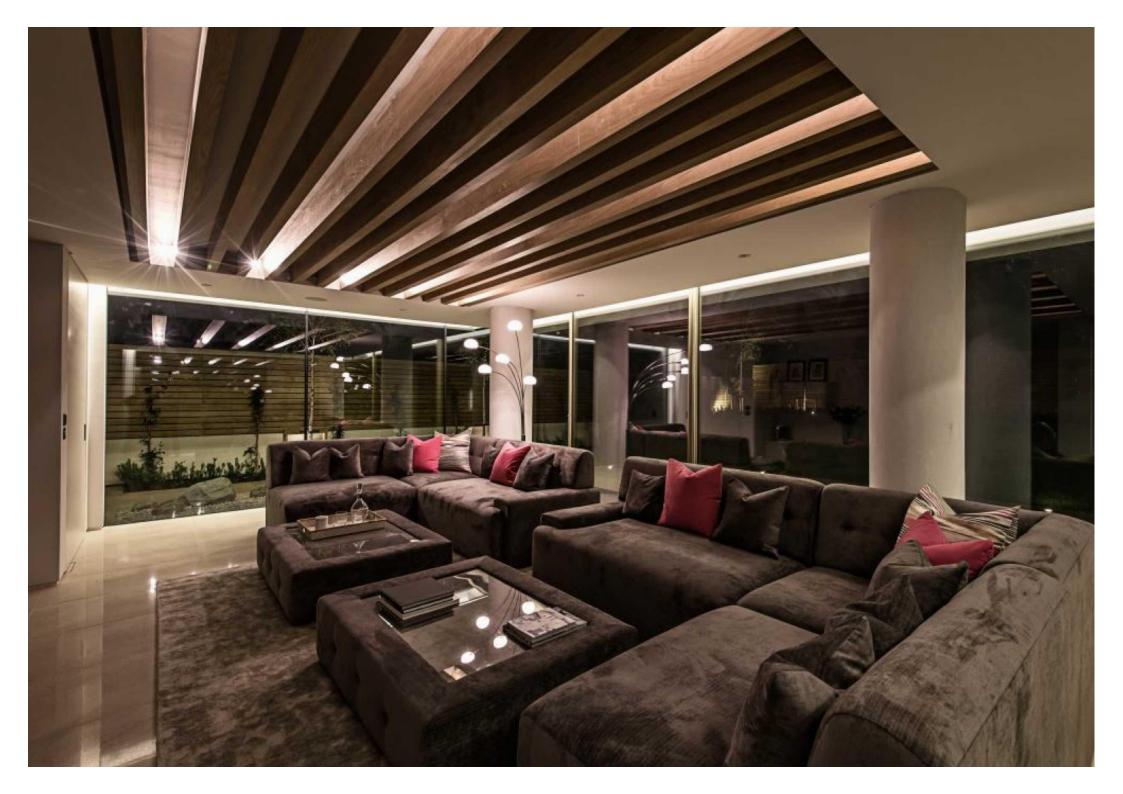

Bespoke interiors: Brickfields has been interior designed to make the most of the space and light available, and to

\*

Brickfields

11