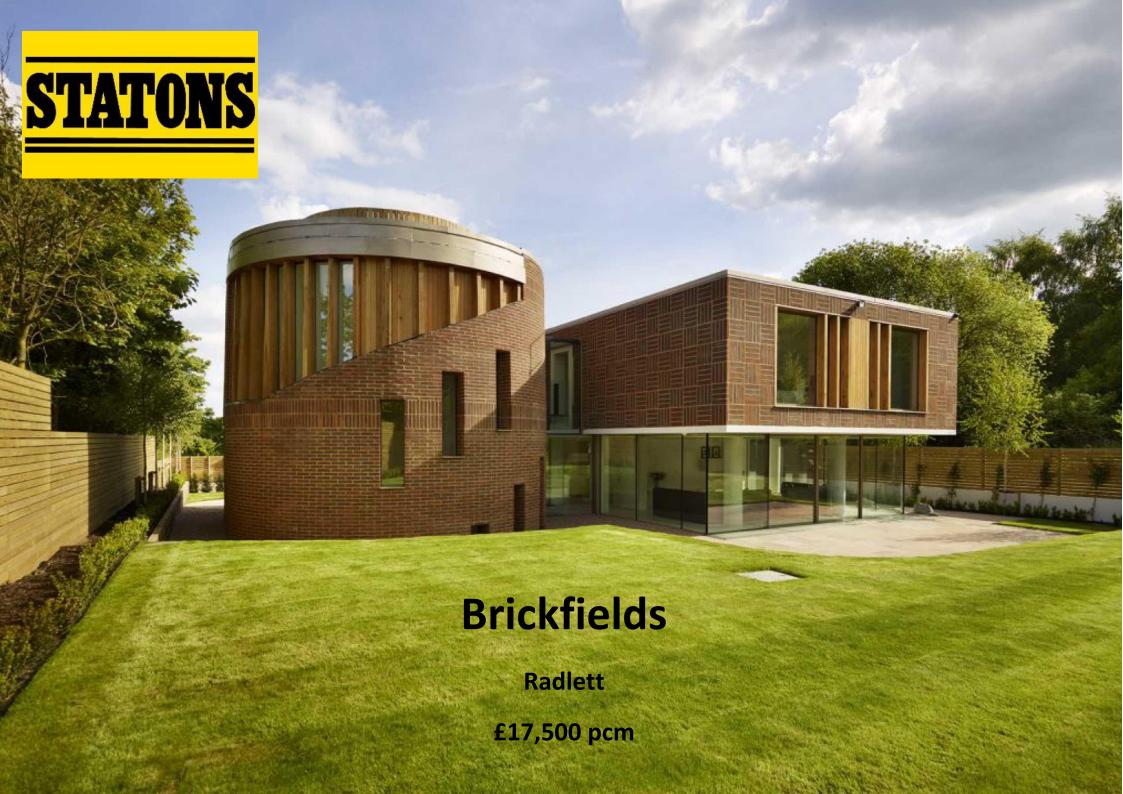

Brickfields
Watling Street
Radlett
Hertfordshire
WD7 8BS

A stunning modern Radlett home merging eco living and high end design wins international property award. Brickfields is the signature development of visionary London interior design, build and architecture firm, Living in Space. Inspired by the sites historic use as a brickmakers, the property utilises a striking combination of tessellated red brick and large panes of glass, near north and south wings of the scheme. This light and airy design means that residents of Brickfields enjoy extraordinary views across the surrounding countryside, while only minutes from the town centre of Radlett.

Renowned for creating home environments that are tailored to the needs of its clients, Living in Space makes use of a skilled design team to create beautiful bespoke homes. From concept to completion, Living in Space has built a reputation for exceptional design in some of Londons most prestigious locations and Brickfields, its latest project, is nothing less than extraordinary.