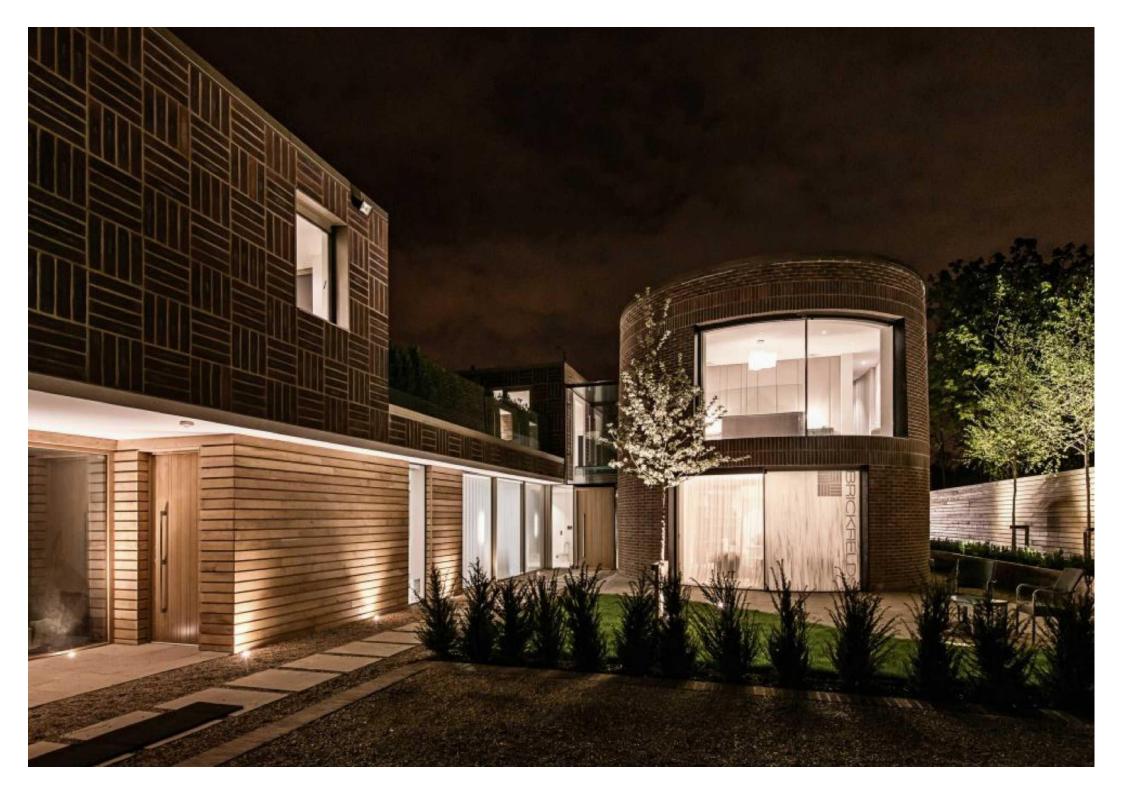

Brickfields
Watling Street
Radlett
Hertfordshire
WD7 8BS

A stunning modern Radlett home merging eco living and high end design wins international property award. Brickfields is the signature development of visionary London interior design, build and architecture firm, Living in Space. Inspired by the sites historic use as a brickmakers, the property utilises a striking combination of tessellated red brick and large panes of glass, near north and south wings of the scheme. This light and airy design means that residents of Brickfields enjoy extraordinary views across the surrounding countryside, while only minutes from the town centre of Radlett.