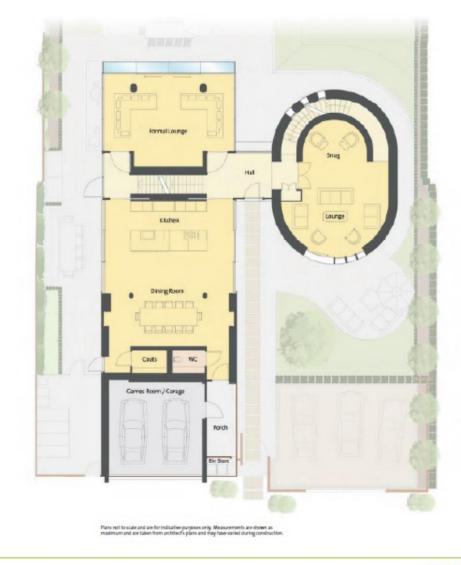

Brickfields
Watling Street
Radlett
Hertfordshire
WD7 8BS

A stunning modern Radlett home merging eco living and high end design wins international property award. Brickfields is the signature development of visionary London interior design, build and architecture firm, Living in Space. Inspired by the sites historic use as a brickmakers, the property utilises a striking combination of tessellated red brick and large panes of glass, near north and south wings of the scheme. This light and airy design means that residents of Brickfields enjoy extraordinary views across the surrounding countryside, while only minutes from the town centre of Radlett.

Bespoke interiors: Brickfields has been interior designed to make the most of the space and light available, and to

\*

Brickfields

11