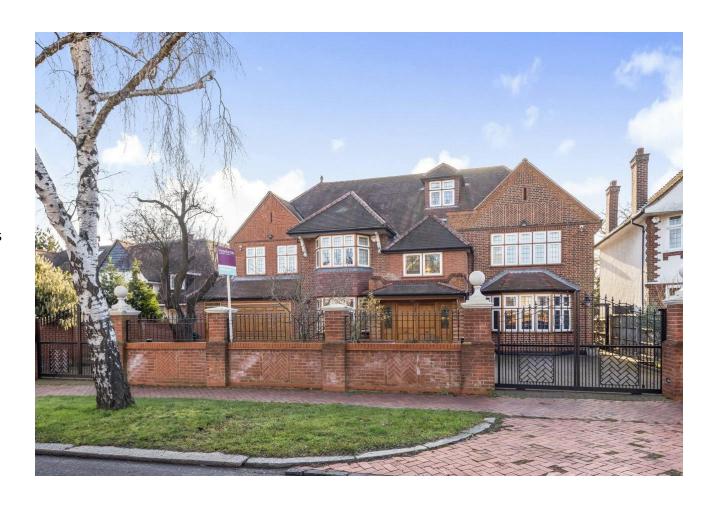

Approach: The property is approached via sliding wrought iron electronic gates leading to the block paved carriage driveway providing off street parking for numerous vehicles and access to the integral double garage and gated side pedestrian access to the rear garden.