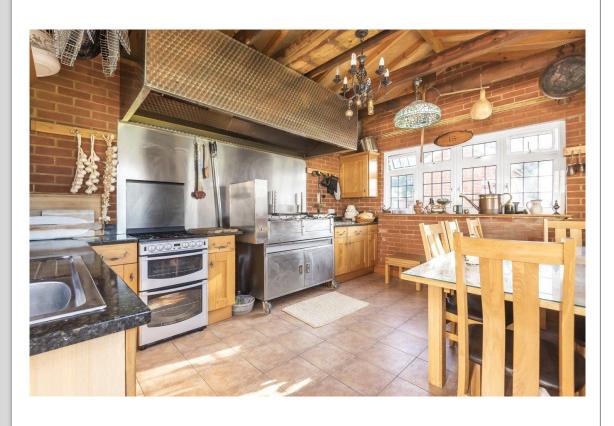

## Redtree 18 Broadwalk, Winchmore Hill, N21 3DB

Exquisite 6 bedroom, 5 reception detached family home in this exclusive location. This homes is spread over approximately 6800 sq ft. There is a grand reception hallway, wonderfully appointed reception rooms, bright open-plan kitchen/breakfast room, beautiful conservatory, south facing rear garden, integral double garage

Situated on Winchmore Hill's exclusive Broad Walk, we are proud to offer this exquisite 6 bedroom, 5 reception detached family home that boasts the space so many strive to achieve in this exclusive location. Marrying traditional architectural proportions and features coupled with meticulous interior design and specification, some of which has been sourced from overseas.