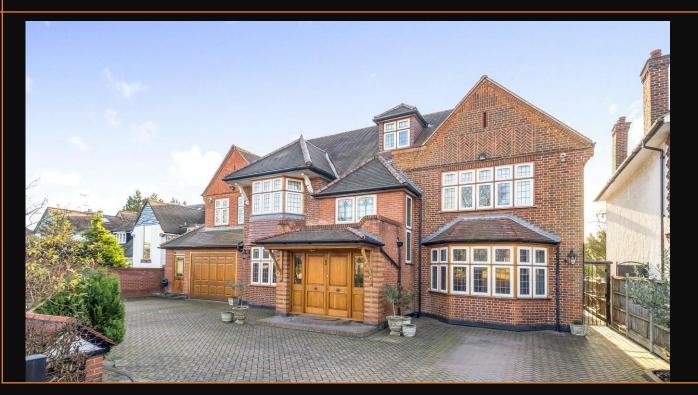

## Redtree, Broadwalk

Winchmore Hill

6 Bedroom

5 Reception

6 Bathroom

6800 square foot

## Redtree 18 Broadwalk, Winchmore Hill, N21 3DB

Exquisite 6 bedroom, 5 reception detached family home in this exclusive location. This homes is spread over approximately 6800 sq ft. There is a grand reception hallway, wonderfully appointed reception rooms, bright open-plan kitchen/breakfast room, beautiful conservatory, south facing rear garden, integral double garage

Situated on Winchmore Hill's exclusive Broad Walk, we are proud to offer this exquisite 6 bedroom, 5 reception detached family home that boasts the space so many strive to achieve in this exclusive location. Marrying traditional architectural proportions and features coupled with meticulous interior design and specification, some of which has been sourced from overseas.