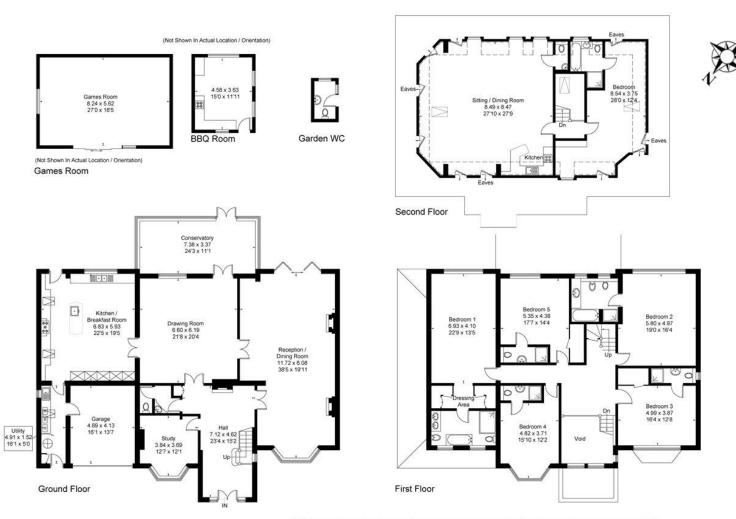

Council tax: Band G

Local authority: Enfield Council

Whilst every attempt has been made to ensure the accuracy of the floor plan contained here, measurements of doors, windows, rooms and any other items are approximate and no responsibility is taken for any error, omission, or mis-statement. This plan is for illustrative purposes only and should be used as such by any prospective purchaser. The services, systems and appliances shown have not been tested and no guarantee as to their operability or efficiency can be given

Games Room

Garden 32.50 x 22.00

106'8 x 72'2 (Approx)

Driveway 22.50 x 10.50 73'10 x 34'5

(Approx)

Site Plan

ROOM