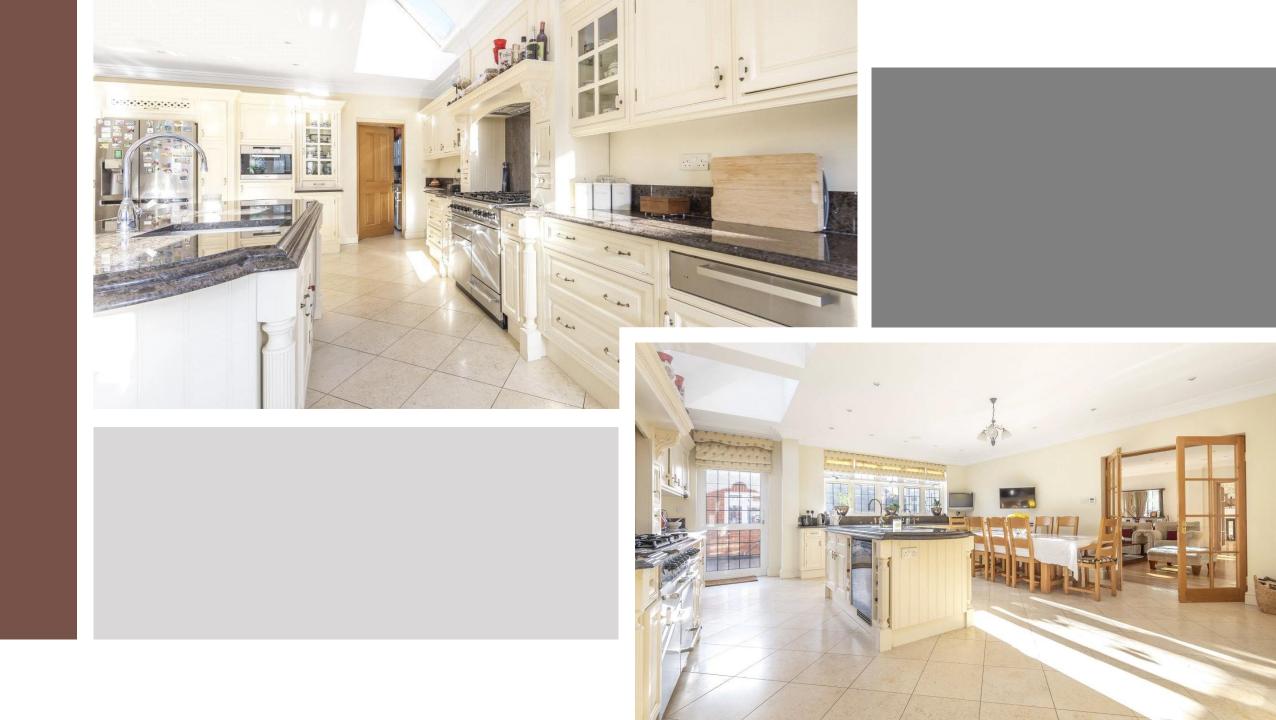

## Redtree 18 Broadwalk, Winchmore Hill, N21 3DB

Exquisite 6 bedroom, 5 reception detached family home in this exclusive location. This homes is spread over approximately 6800 sq ft. There is a grand reception hallway, wonderfully appointed reception rooms, bright open-plan kitchen/breakfast room, beautiful conservatory, south facing rear garden, integral double garage