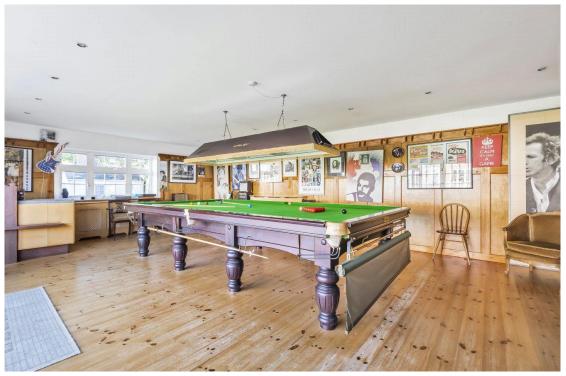

Games Room

Garden 32.50 x 22.00

106'8 x 72'2 (Approx)

Driveway 22.50 x 10.50 73'10 x 34'5

(Approx)

Site Plan

ROOM