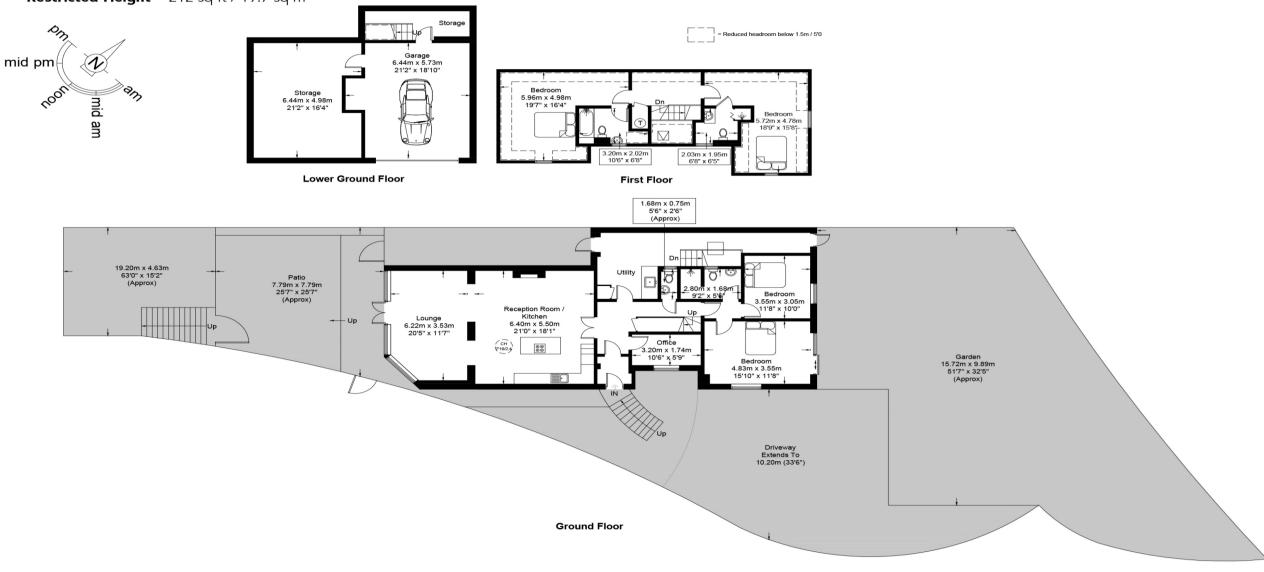

## Harrison Close, London, N20 9JX

A 4-bedroom detached family home situated in a private gated close off Oakleigh Park South.

Downstairs comprises a large open plan kitchen /living space, 2 spacious bedrooms, an office, family bathroom and a guest w/c. Access to both the garden & patio area can be found on either side of the house. The principle bedroom, along with bedroom 2 are located on the first floor, both of which have en suite bathrooms.

The lower ground floor benefits from multiple storage areas and internal access to the garage. Further benefits include a utility room, ample storage throughout and off-street parking.

## Harrison Close, N20

This plan is for layout guidance only and is not drawn to scale unless stated. All dimensions, including windows, doors, and the Total Gross Internal Area (GIA), are approximate. For precise measurements, please consult a qualified architect or surveyor before making any decisions based on this plan.