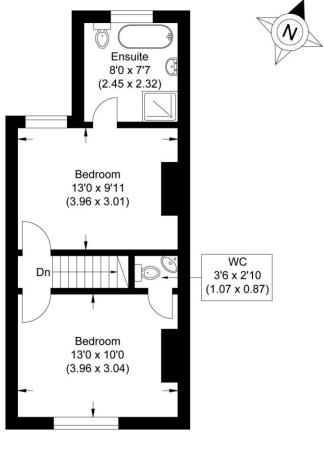

The first floor offers two double bedrooms with an en suite cloakroom and well proportioned en suite bathroom.

The rear garden is partly paved with lawn and shrubbed borders. There is direct access onto the parking area.

**Energy Efficiency Rating** 

Very energy efficient - lower running costs

First Floor

Illustration for identification purposes only, measurements are approximate, not to scale.

Kitchen

10'0 x 7'7 (3.04 x 2.32)

Dining Room

13'0 x 9'11

 $(3.96 \times 3.01)$ 

Living Room

13'0 x 12'4

 $(3.96 \times 3.77)$ 

**Ground Floor** 

Porch