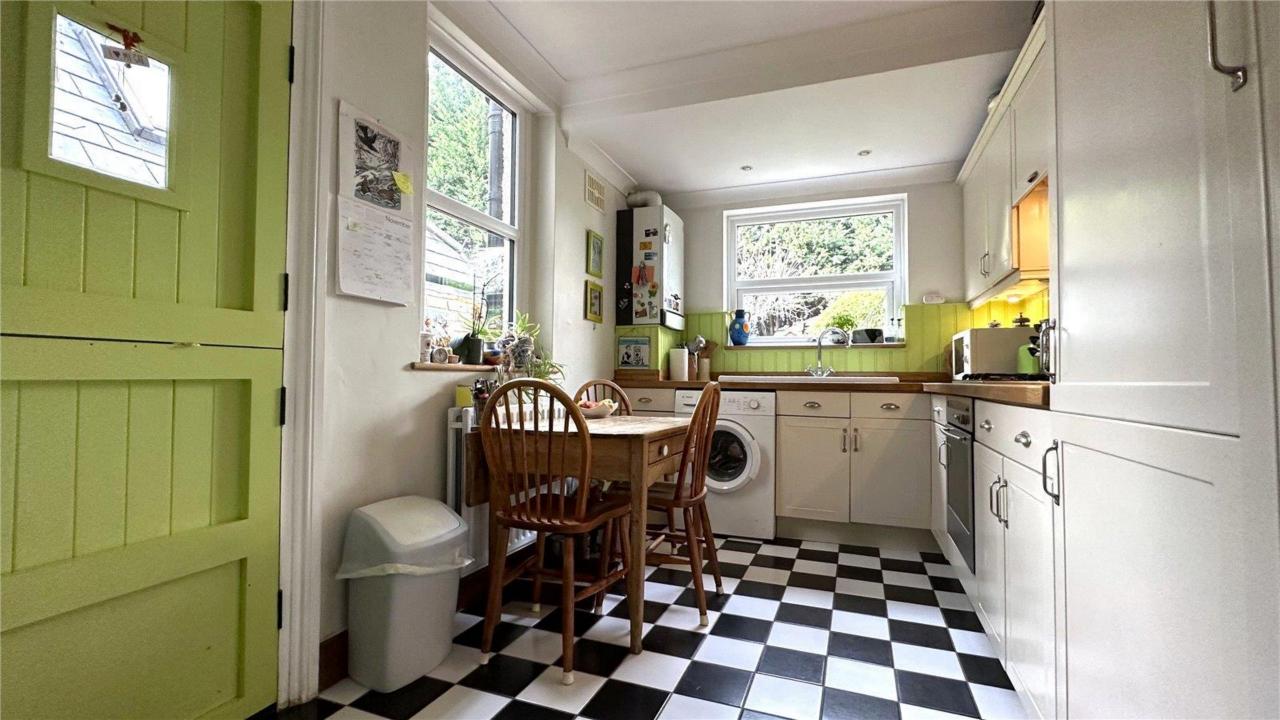

You enter via the porch into a charming living room which leads onto a second reception room. Both have stunning feature fireplaces. There is a kitchen/diner at the rear with access onto the 32ft rear garden.

Dining Room

13'0 x 9'11

 $(3.96 \times 3.01)$ 

Living Room

13'0 x 12'4

 $(3.96 \times 3.77)$ 

**Ground Floor** 

Porch