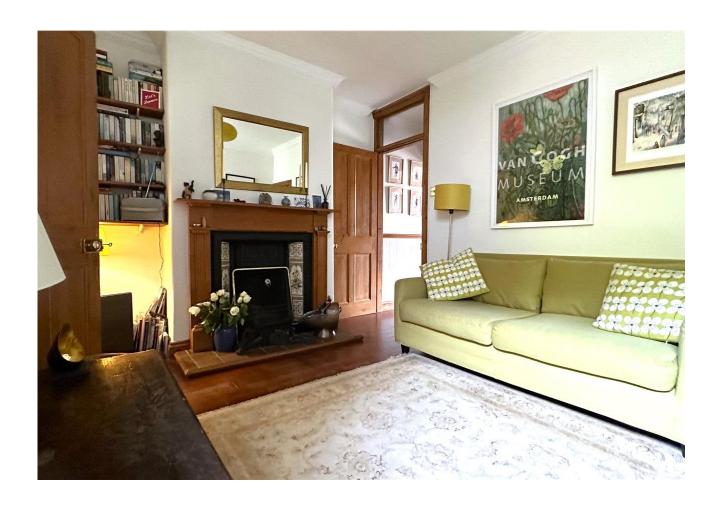

You enter via the porch into a charming living room which leads onto a second reception room. Both have stunning feature fireplaces. There is a kitchen/diner at the rear with access onto the 32ft rear garden.