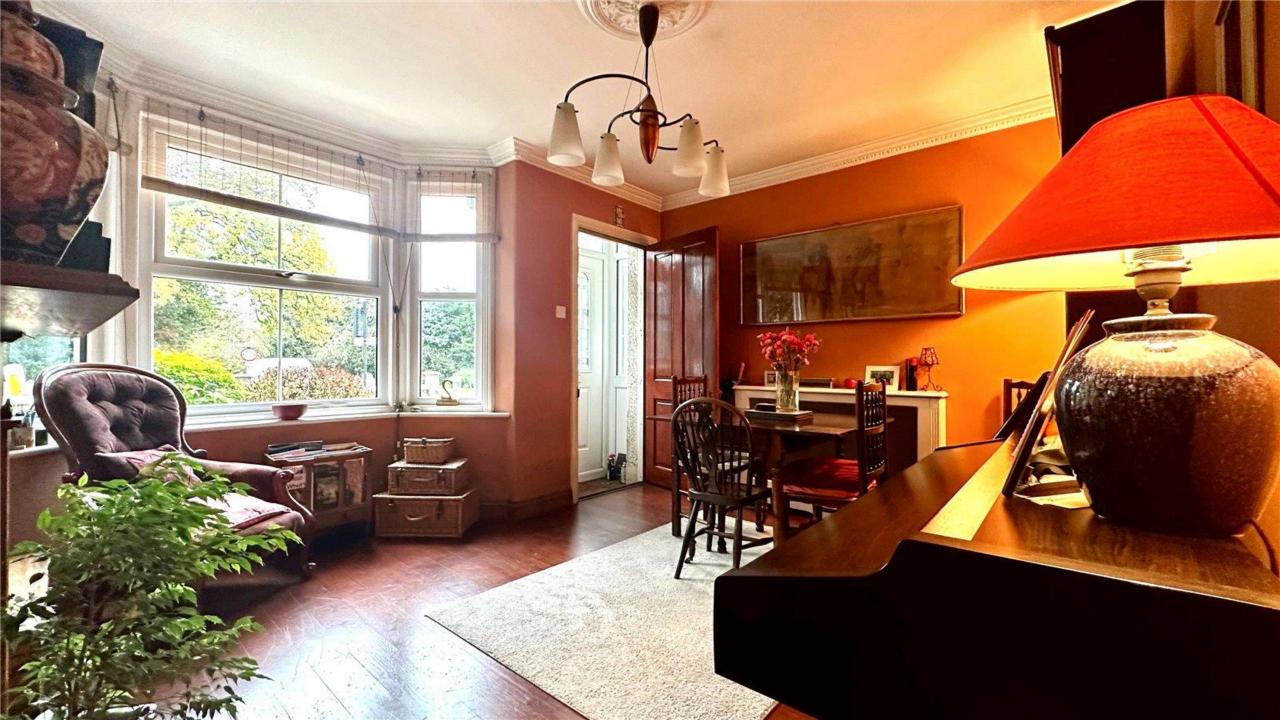

You enter via the porch into a charming living room which leads onto a second reception room. Both have stunning feature fireplaces. There is a kitchen/diner at the rear with access onto the 32ft rear garden.

Dining Room

13'0 x 9'11

 $(3.96 \times 3.01)$ 

Living Room

13'0 x 12'4

 $(3.96 \times 3.77)$ 

**Ground Floor** 

Porch