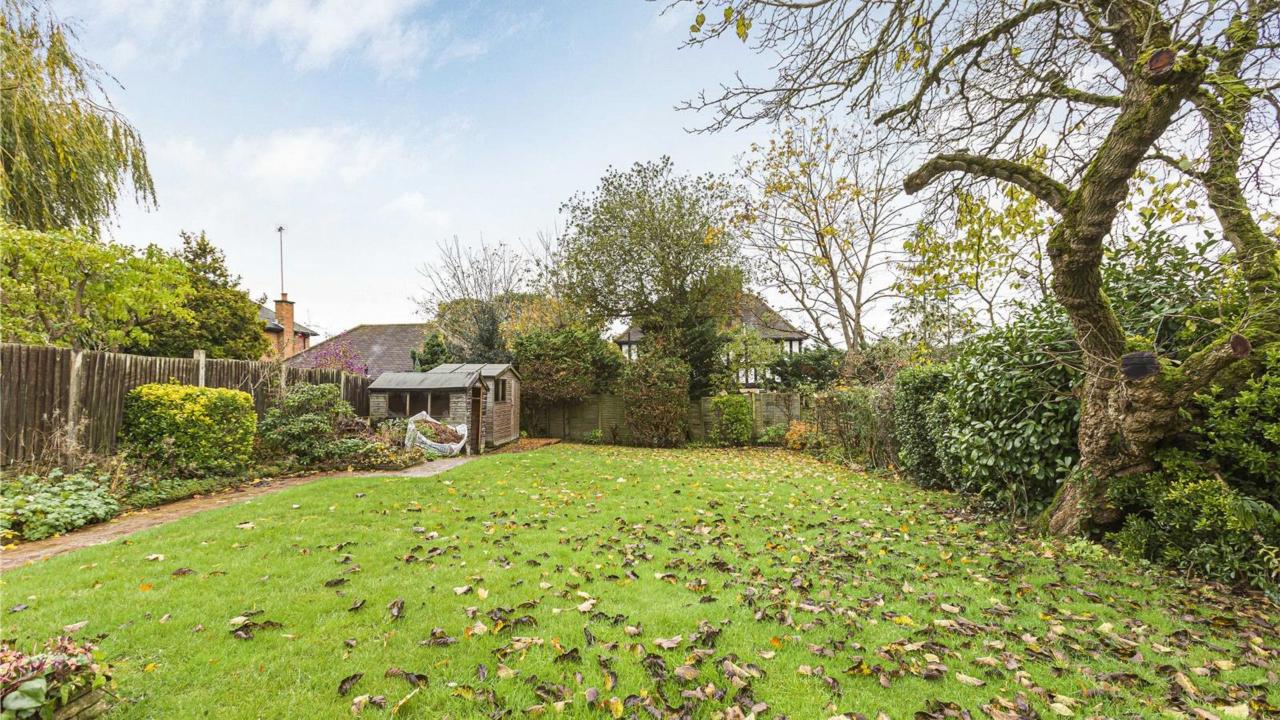

# Green Meadow, Potters Bar EN6 1LL

NO ONWARD CHAIN. This spacious and versatile four bedroom detached residence located in quiet cul de sac in Little Heath. To the ground floor there is a reception hallway, four reception rooms, kitchen, utility and shower room. On the first floor there are four bedrooms and a family bathroom. The rear garden is approx. 98' and has a paved seating area to the immediate rear with remainder laid mainly to lawn. The large frontage provides off street parking and allows access to the garage.