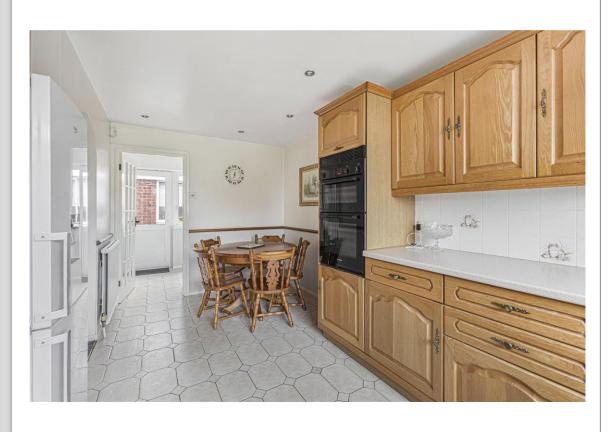

# Green Meadow, Potters Bar EN6 1LL

NO ONWARD CHAIN. This spacious and versatile four bedroom detached residence located in quiet cul de sac in Little Heath. To the ground floor there is a reception hallway, four reception rooms, kitchen, utility and shower room. On the first floor there are four bedrooms and a family bathroom. The rear garden is approx. 98' and has a paved seating area to the immediate rear with remainder laid mainly to lawn. The large frontage provides off street parking and allows access to the garage.