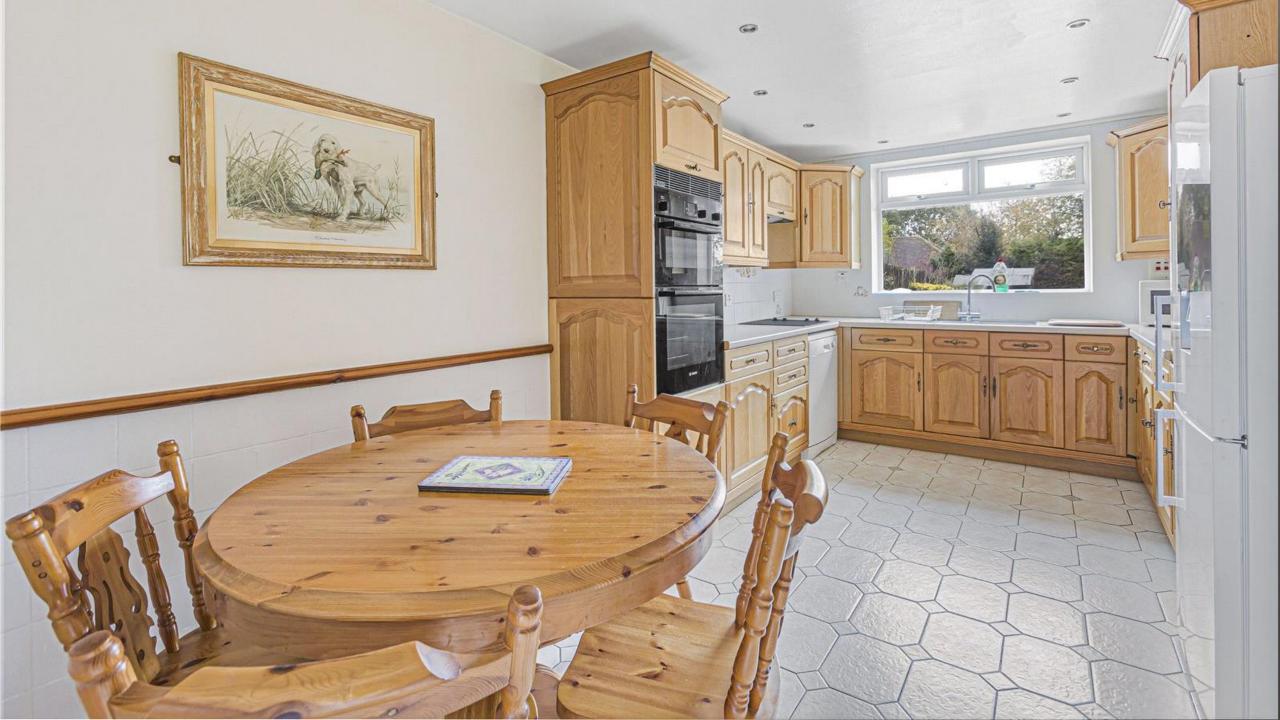

# Green Meadow, Potters Bar EN6 1LL

NO ONWARD CHAIN. This spacious and versatile four bedroom detached residence located in quiet cul de sac in Little Heath. To the ground floor there is a reception hallway, four reception rooms, kitchen, utility and shower room. On the first floor there are four bedrooms and a family bathroom. The rear garden is approx. 98' and has a paved seating area to the immediate rear with remainder laid mainly to lawn. The large frontage provides off street parking and allows access to the garage.