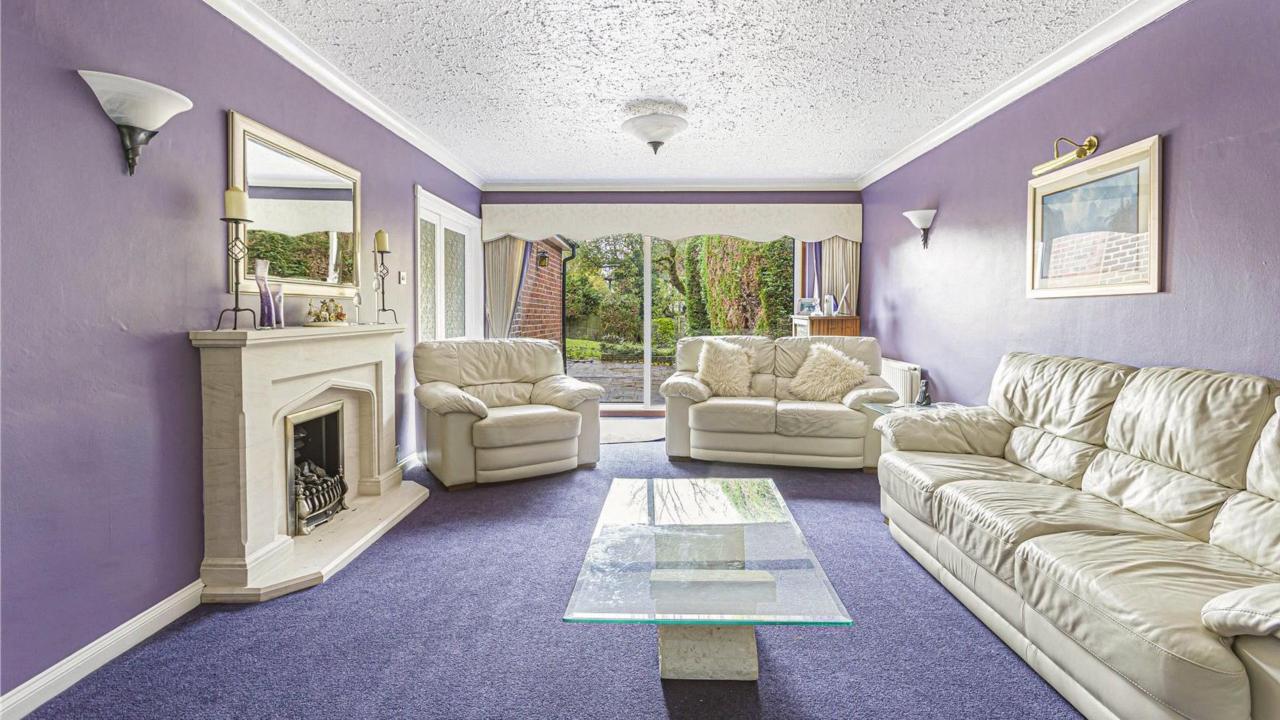

# Green Meadow, Potters Bar EN6 1LL

NO ONWARD CHAIN. This spacious and versatile four bedroom detached residence located in quiet cul de sac in Little Heath. To the ground floor there is a reception hallway, four reception rooms, kitchen, utility and shower room. On the first floor there are four bedrooms and a family bathroom. The rear garden is approx. 98' and has a paved seating area to the immediate rear with remainder laid mainly to lawn. The large frontage provides off street parking and allows access to the garage.