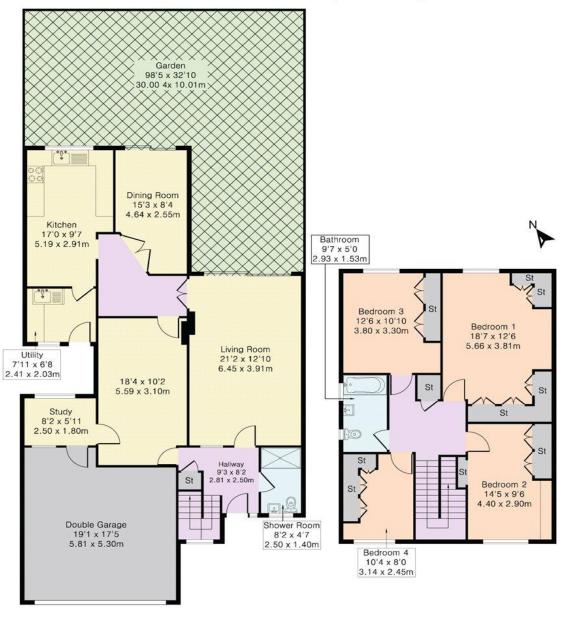

#### Approximate Gross Internal Area 2168 sq ft - 201 sq m Ground Floor Area 1372 sq ft - 127 sq m First Floor Area 796 sq ft - 74 sq m

Ground Floor First Floor

www.statons.com