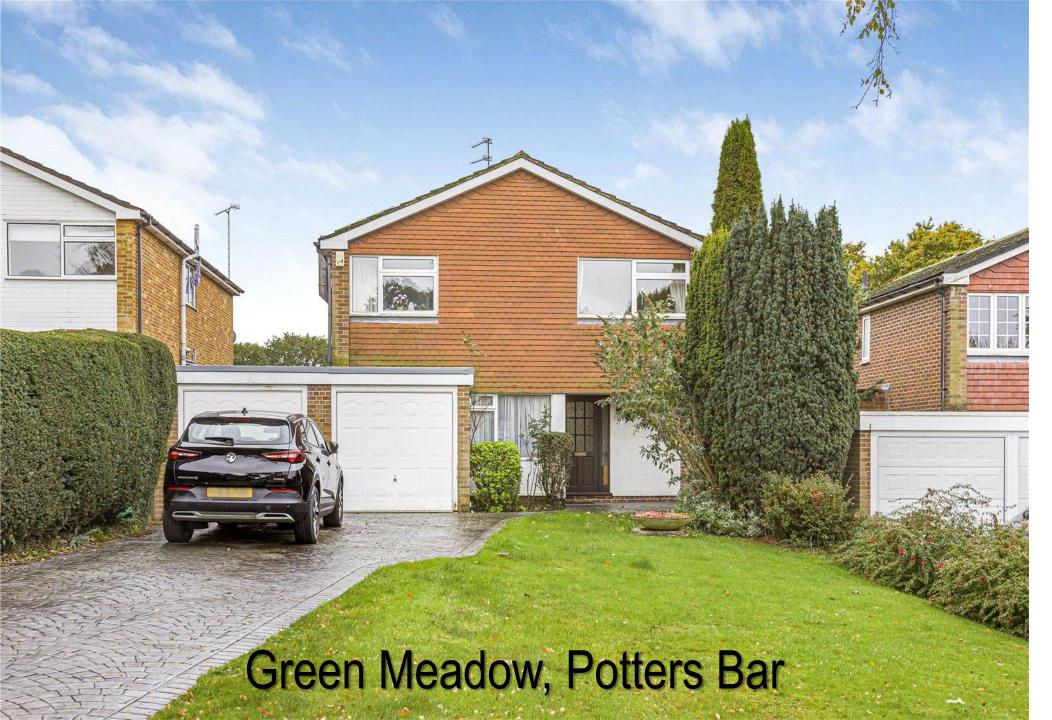

# Green Meadow, Potters Bar EN6 1LL

NO ONWARD CHAIN. This spacious and versatile four bedroom detached residence located in quiet cul de sac in Little Heath. To the ground floor there is a reception hallway, four reception rooms, kitchen, utility and shower room. On the first floor there are four bedrooms and a family bathroom. The rear garden is approx. 98' and has a paved seating area to the immediate rear with remainder laid mainly to lawn. The large frontage provides off street parking and allows access to the garage.

Green Meadow is a quiet cul de sac situated off Heath Road in Little Heath, approximately 0.7 miles from Potters Bar mainline rail station providing a fast train service into London's Kings Cross (approximately 17 minutes), and junction 24 of the M25 and the A1(M) are a short drive away. Potters Bar high street also offers a good selection of shops, restaurants and boutiques. Education facilities in the area include Stormont, Lochinver, Dame Alice Owen, Queenswood, Cranborne and Little Heath.