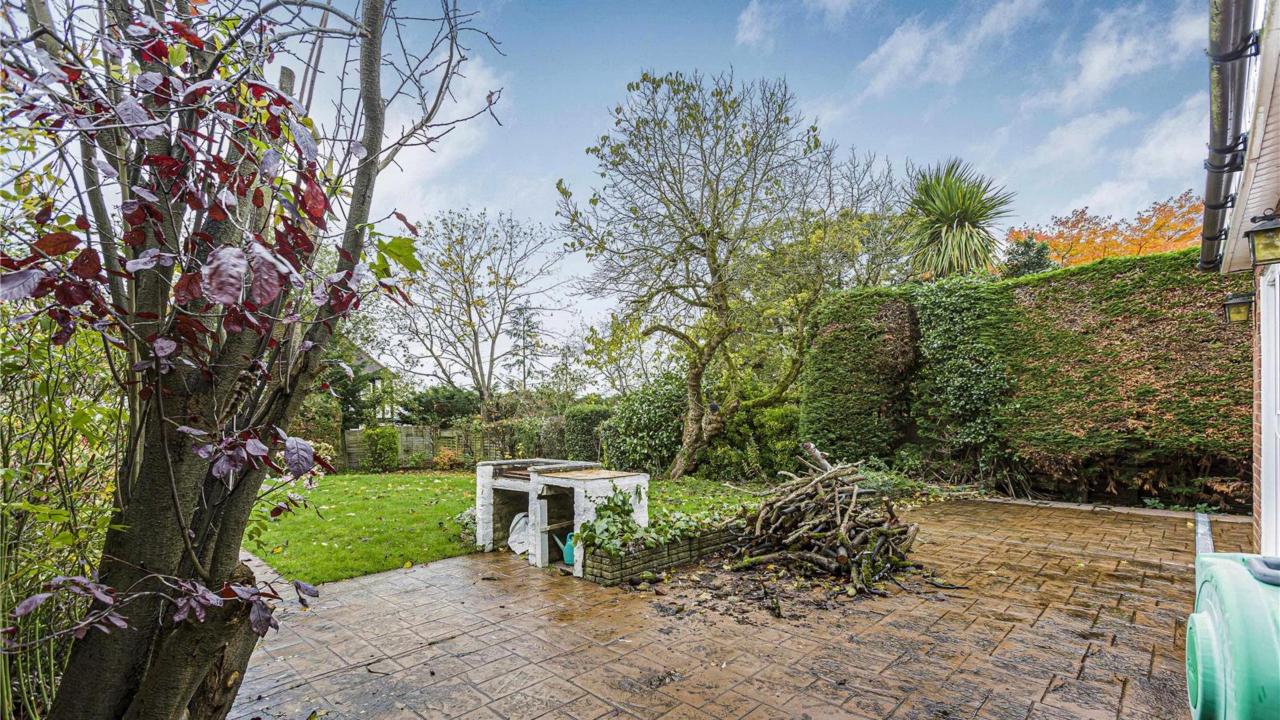

# Green Meadow, Potters Bar EN6 1LL

NO ONWARD CHAIN. This spacious and versatile four bedroom detached residence located in quiet cul de sac in Little Heath. To the ground floor there is a reception hallway, four reception rooms, kitchen, utility and shower room. On the first floor there are four bedrooms and a family bathroom. The rear garden is approx. 98' and has a paved seating area to the immediate rear with remainder laid mainly to lawn. The large frontage provides off street parking and allows access to the garage.