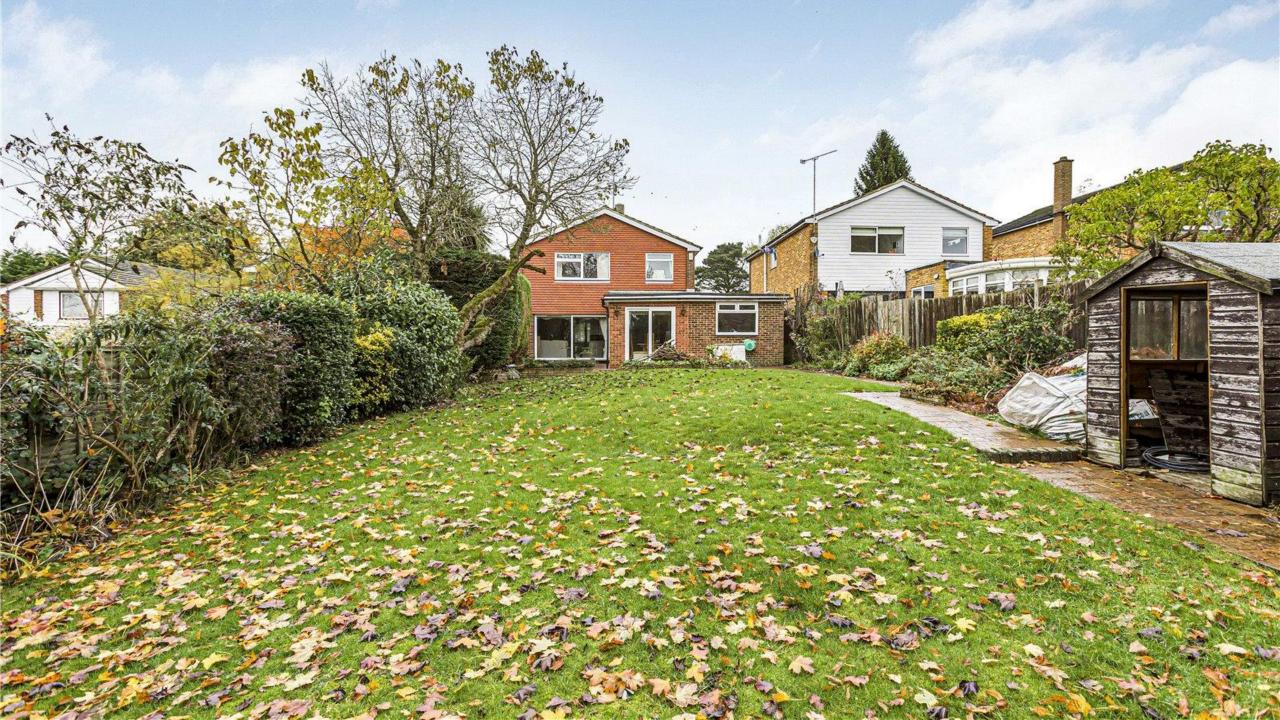

# Green Meadow, Potters Bar EN6 1LL

NO ONWARD CHAIN. This spacious and versatile four bedroom detached residence located in quiet cul de sac in Little Heath. To the ground floor there is a reception hallway, four reception rooms, kitchen, utility and shower room. On the first floor there are four bedrooms and a family bathroom. The rear garden is approx. 98' and has a paved seating area to the immediate rear with remainder laid mainly to lawn. The large frontage provides off street parking and allows access to the garage.