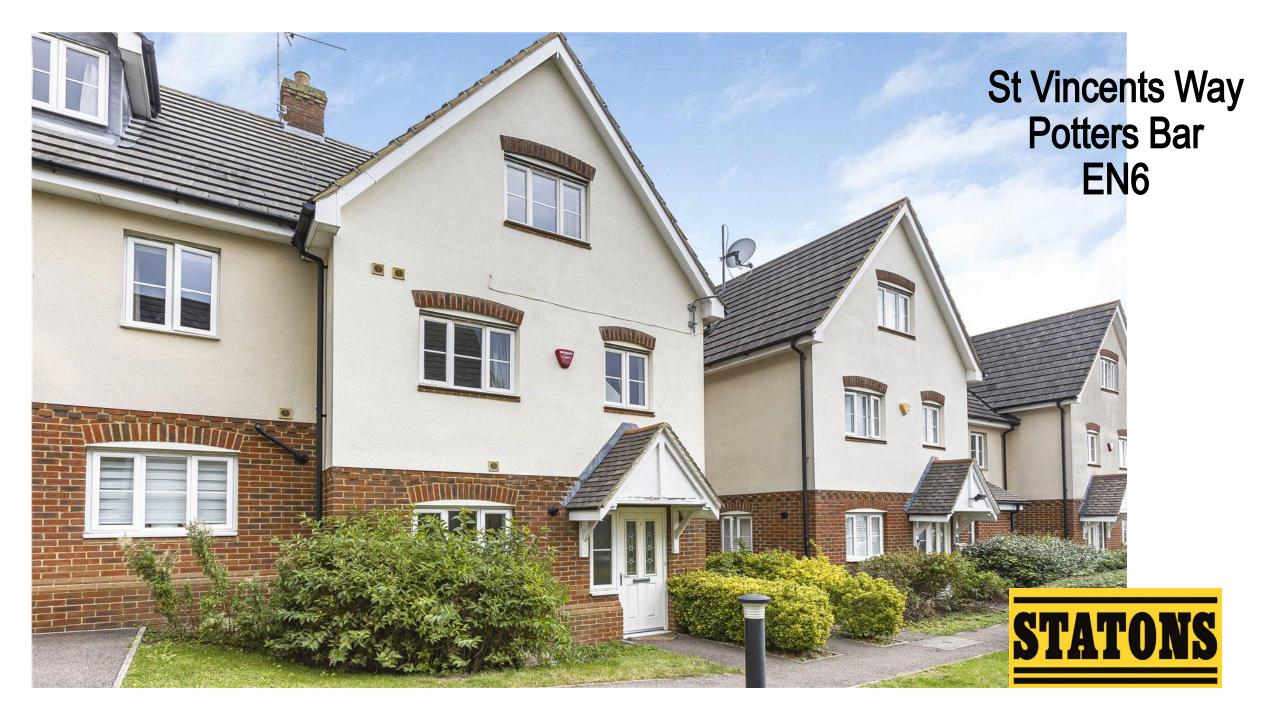

## St Vincents Way, Potters Bar EN6 2RF

NO ONWARD CHAIN. Located in a lovely private cul de sac is this spacious and modern four bedroom end of terrace house built in 2012., offering circa 1381 sq ft of versatile living accommodation. Arranged over three floors benefits include beautiful principal bedroom with en suite and dressing area, spacious lounge diner, ground floor cloakroom and two allocated parking spaces.

Located within easy reach of the local amenities of Potters Bar including the High Street, supermarkets restaurants and the junction for the M25.

Local Authority: Hertsmere Borough Council Council Tax Band: E FREEHOLD