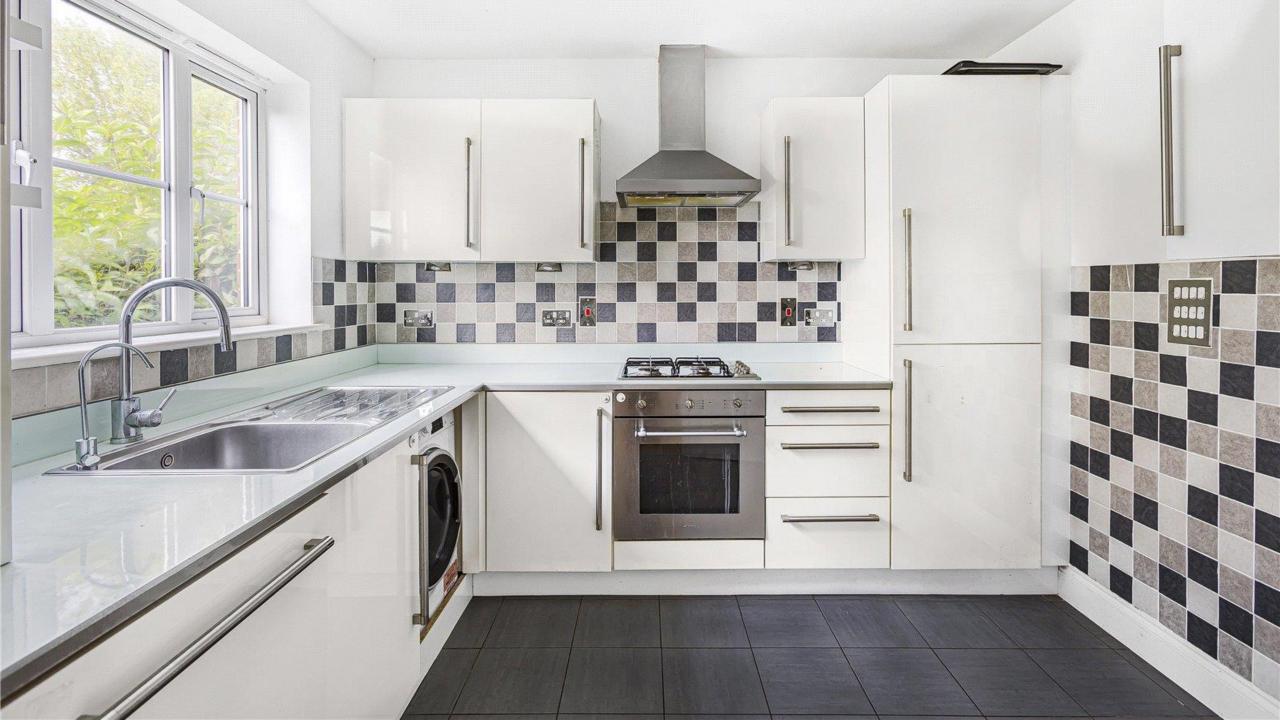

## St Vincents Way, Potters Bar EN6 2RF

NO ONWARD CHAIN. Located in a lovely private cul de sac is this spacious and modern four bedroom end of terrace house built in 2012., offering circa 1381 sq ft of versatile living accommodation. Arranged over three floors benefits include beautiful principal bedroom with en suite and dressing area, spacious lounge diner, ground floor cloakroom and two allocated parking spaces.