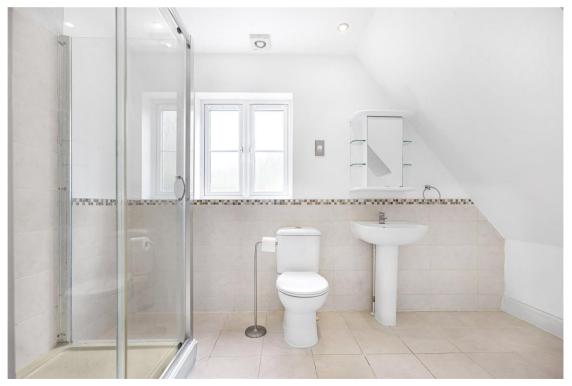

## St Vincents Way, Potters Bar EN6 2RF

NO ONWARD CHAIN. Located in a lovely private cul de sac is this spacious and modern four bedroom end of terrace house built in 2012., offering circa 1381 sq ft of versatile living accommodation. Arranged over three floors benefits include beautiful principal bedroom with en suite and dressing area, spacious lounge diner, ground floor cloakroom and two allocated parking spaces.

Approximate Gross Internal Area 1381 sq ft - 127 sq m Ground Floor Area 457 sq ft - 42 sq m First Floor Area 457 sq ft - 42 sq m Second Floor Area 467 sq ft - 43 sq m

W.C

5'9 x 4'2 1.76 x 1.28m

First Floor