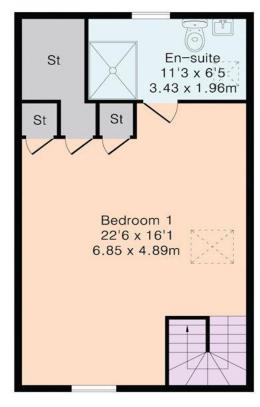

Approximate Gross Internal Area 1381 sq ft - 127 sq m Ground Floor Area 457 sq ft - 42 sq m First Floor Area 457 sq ft - 42 sq m Second Floor Area 467 sq ft - 43 sq m

W.C

5'9 x 4'2 1.76 x 1.28m

First Floor

Second Floor