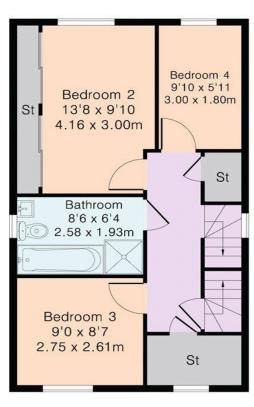

Approximate Gross Internal Area 1381 sq ft - 127 sq m Ground Floor Area 457 sq ft - 42 sq m First Floor Area 457 sq ft - 42 sq m Second Floor Area 467 sq ft - 43 sq m

W.C

5'9 x 4'2 1.76 x 1.28m

First Floor

Second Floor