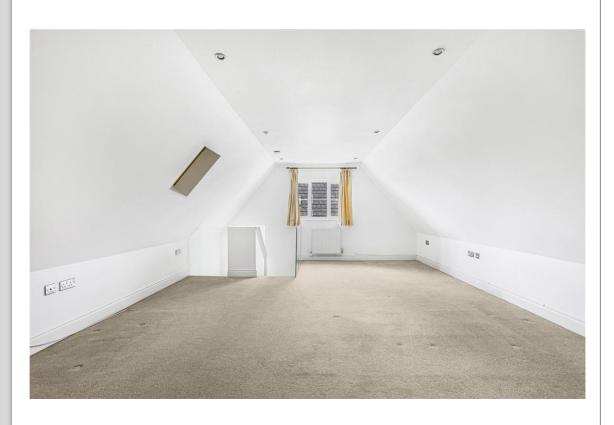

## St Vincents Way, Potters Bar EN6 2RF

NO ONWARD CHAIN. Located in a lovely private cul de sac is this spacious and modern four bedroom end of terrace house built in 2012., offering circa 1381 sq ft of versatile living accommodation. Arranged over three floors benefits include beautiful principal bedroom with en suite and dressing area, spacious lounge diner, ground floor cloakroom and two allocated parking spaces.

Approximate Gross Internal Area 1381 sq ft - 127 sq m Ground Floor Area 457 sq ft - 42 sq m First Floor Area 457 sq ft - 42 sq m Second Floor Area 467 sq ft - 43 sq m

W.C

5'9 x 4'2 1.76 x 1.28m

First Floor