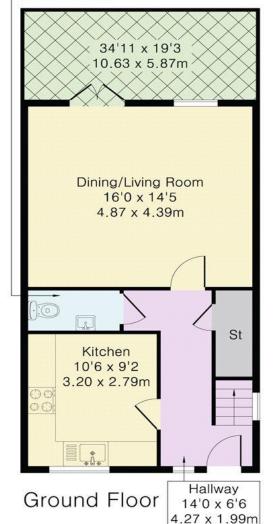

Approximate Gross Internal Area 1381 sq ft - 127 sq m Ground Floor Area 457 sq ft - 42 sq m First Floor Area 457 sq ft - 42 sq m Second Floor Area 467 sq ft - 43 sq m

W.C

5'9 x 4'2 1.76 x 1.28m

First Floor

Second Floor