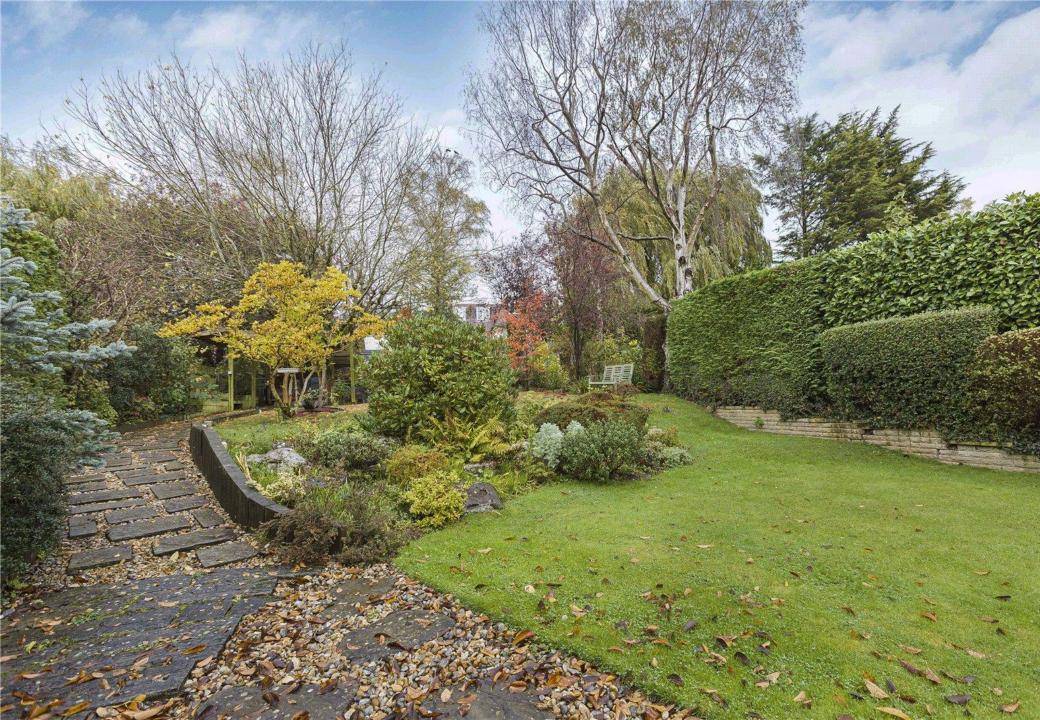

The rear garden has been beautifully landscaped with a large, decked area and a pathway leading to a pergola seating area with a laid to lawn, mature plants, and shrubs.

The front of the property offers off road parking for several vehicles with shrubs to its borders.