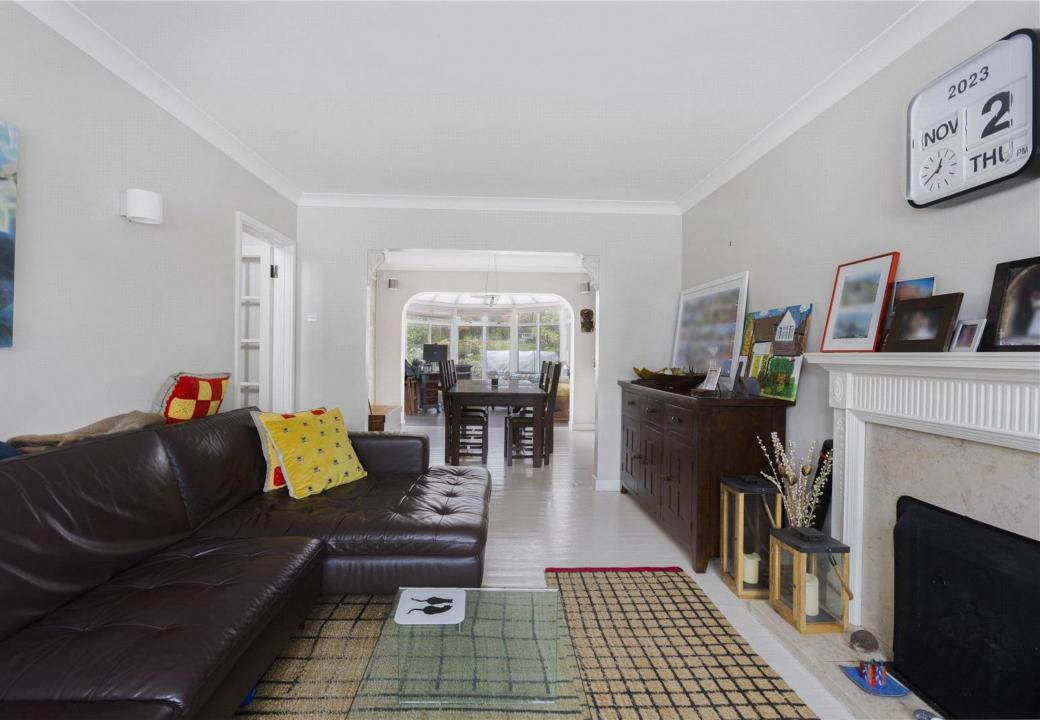

As you enter the property you come to the entrance hall with doors into a lounge, which follows through to the dining room and conservatory with views onto the beautiful garden giving a good sense of natural light into the room.