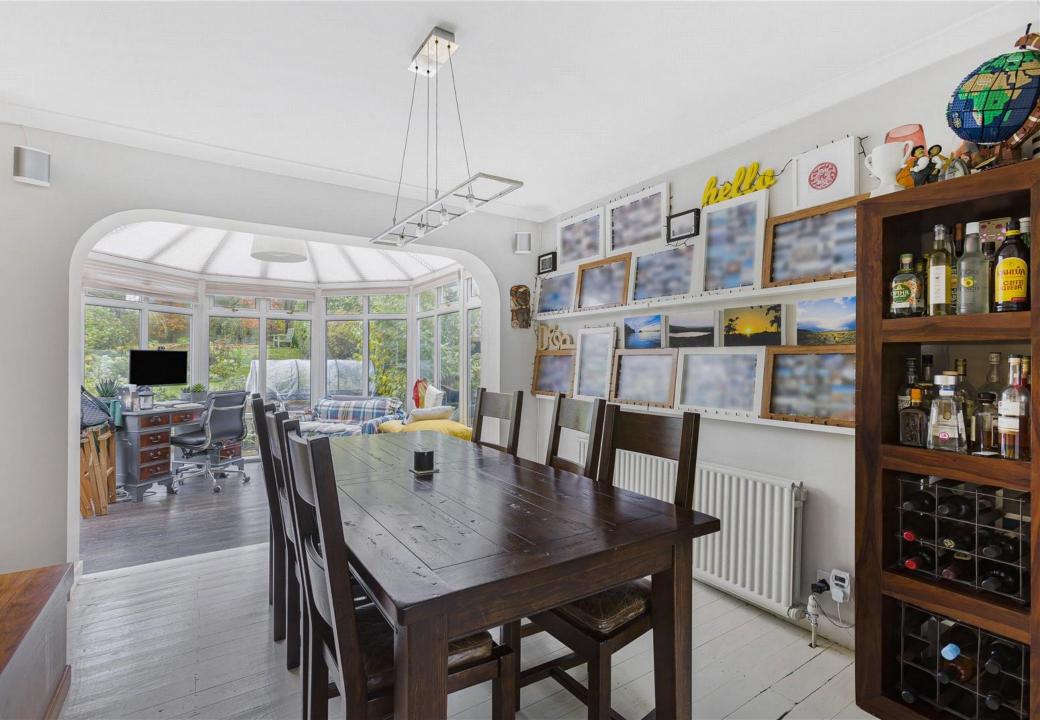

As you enter the property you come to the entrance hall with doors into a lounge, which follows through to the dining room and conservatory with views onto the beautiful garden giving a good sense of natural light into the room.