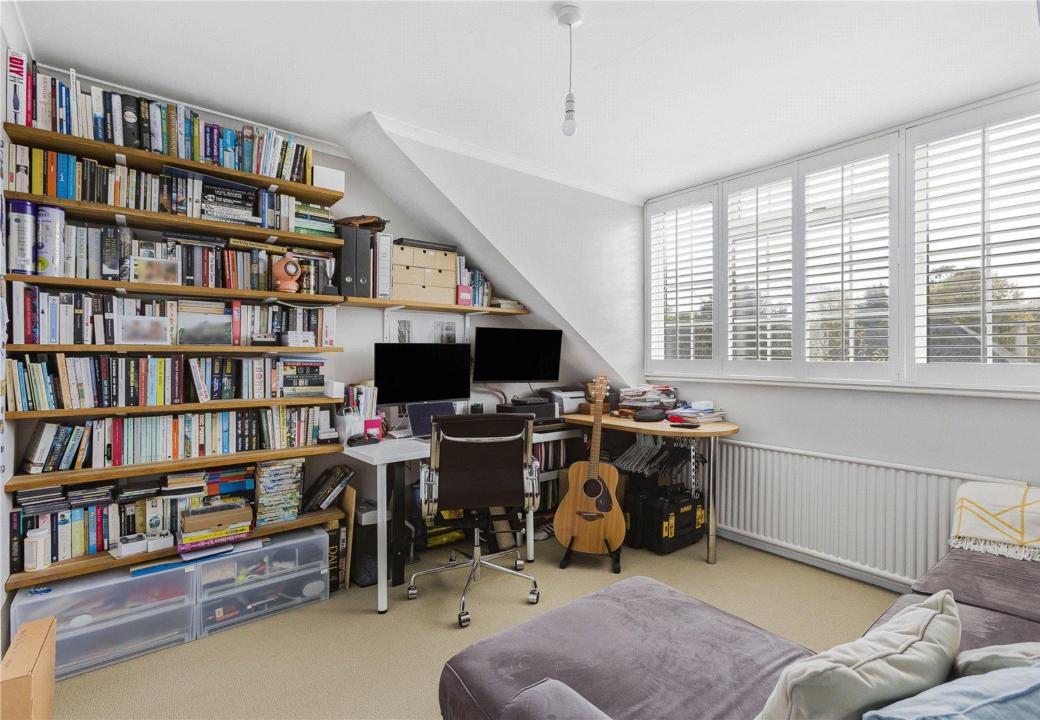

The modern fitted kitchen has integrated appliances and a door leading to the rear garden.

There is a further integrated garage and downstairs WC to complete the ground floor.

To the first floor there are three bedrooms and a family bathroom with bath and shower.