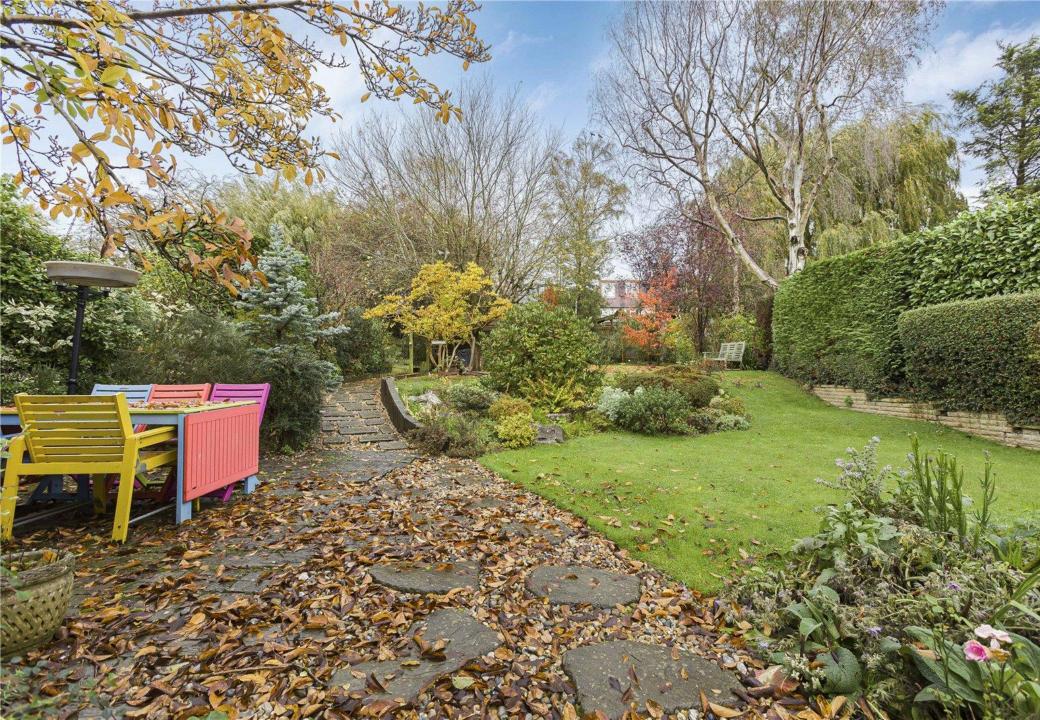

The rear garden has been beautifully landscaped with a large, decked area and a pathway leading to a pergola seating area with a laid to lawn, mature plants, and shrubs.

The front of the property offers off road parking for several vehicles with shrubs to its borders.