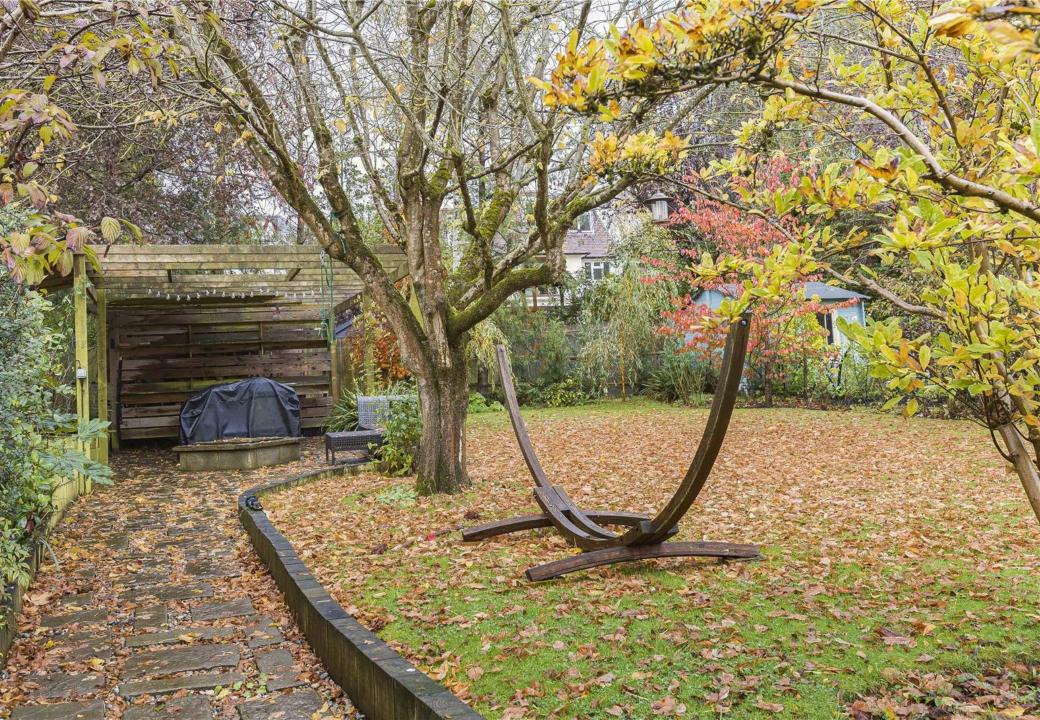

The rear garden has been beautifully landscaped with a large, decked area and a pathway leading to a pergola seating area with a laid to lawn, mature plants, and shrubs.

The front of the property offers off road parking for several vehicles with shrubs to its borders.