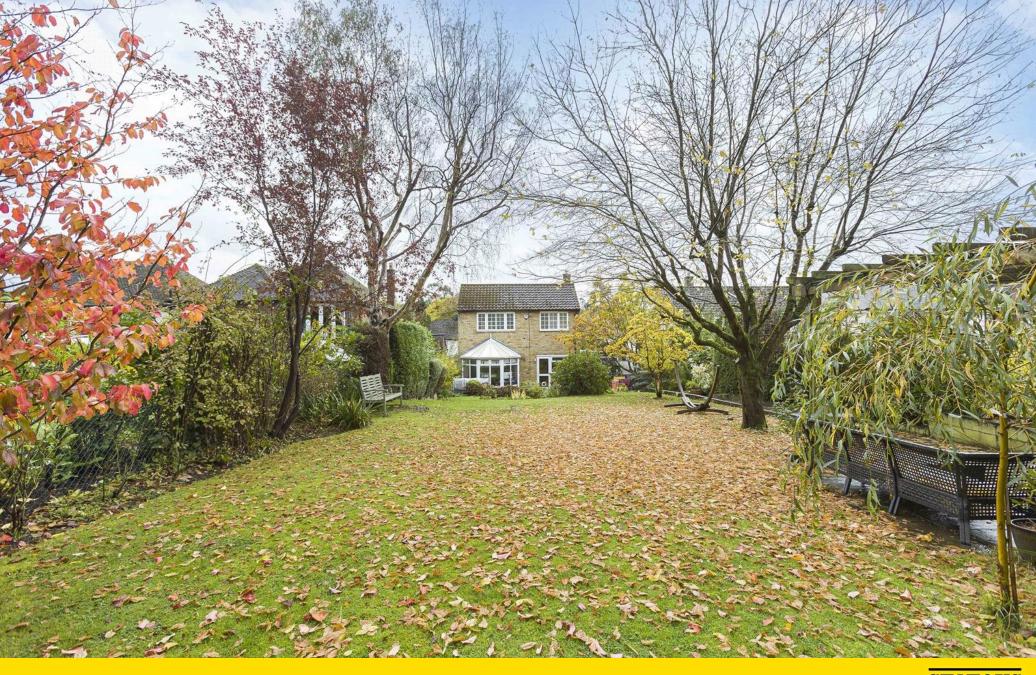

The rear garden has been beautifully landscaped with a large, decked area and a pathway leading to a pergola seating area with a laid to lawn, mature plants, and shrubs.

The front of the property offers off road parking for several vehicles with shrubs to its borders.