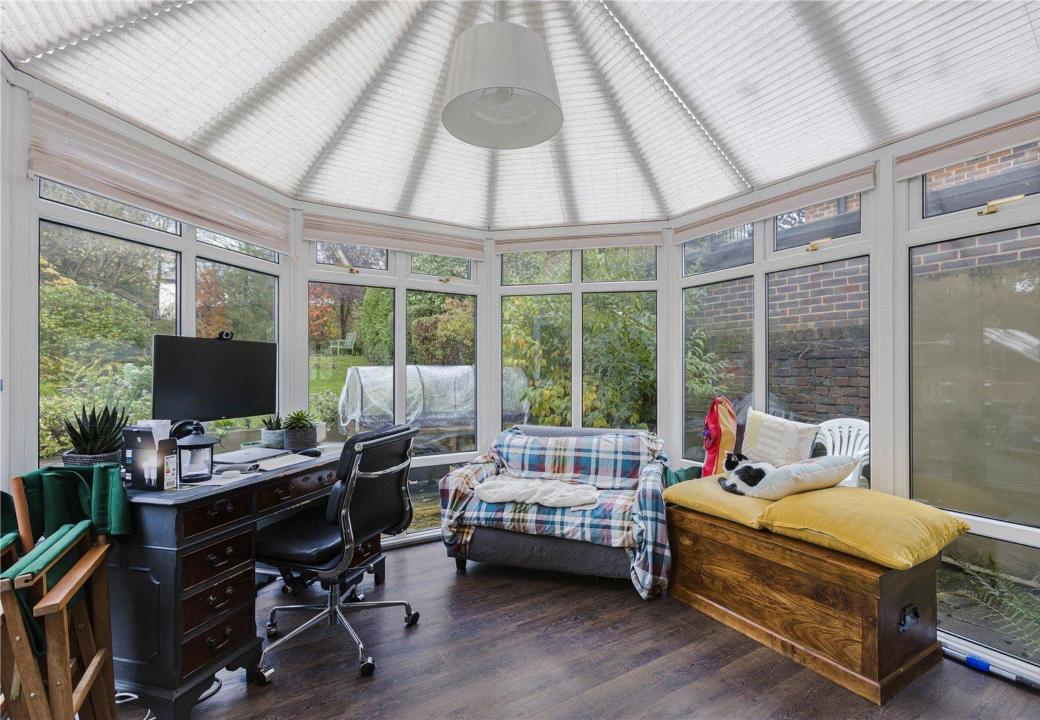

As you enter the property you come to the entrance hall with doors into a lounge, which follows through to the dining room and conservatory with views onto the beautiful garden giving a good sense of natural light into the room.