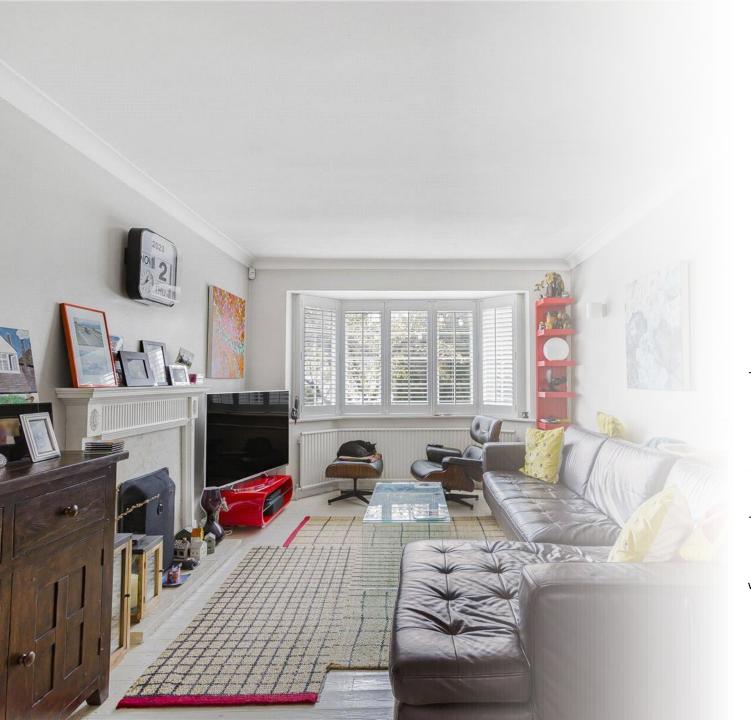

As you enter the property you come to the entrance hall with doors into a lounge, which follows through to the dining room and conservatory with views onto the beautiful garden giving a good sense of natural light into the room.