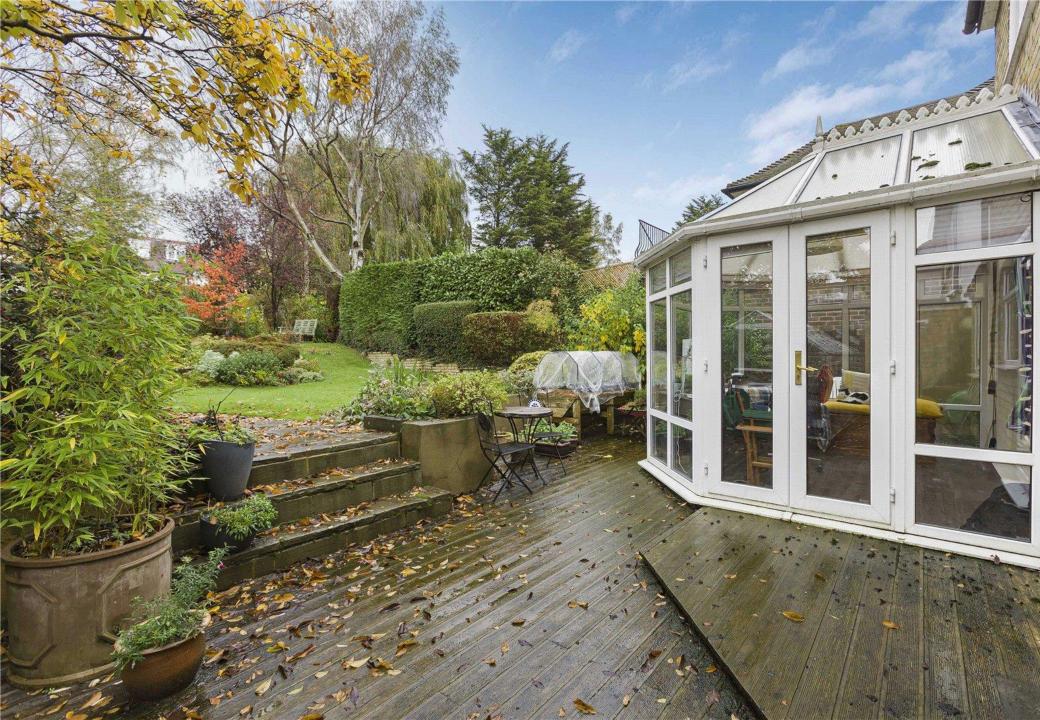

As you enter the property you come to the entrance hall with doors into a lounge, which follows through to the dining room and conservatory with views onto the beautiful garden giving a good sense of natural light into the room.

The rear garden has been beautifully landscaped with a large, decked area and a pathway leading to a pergola seating area with a laid to lawn, mature plants, and shrubs.

The front of the property offers off road parking for several vehicles with shrubs to its borders.