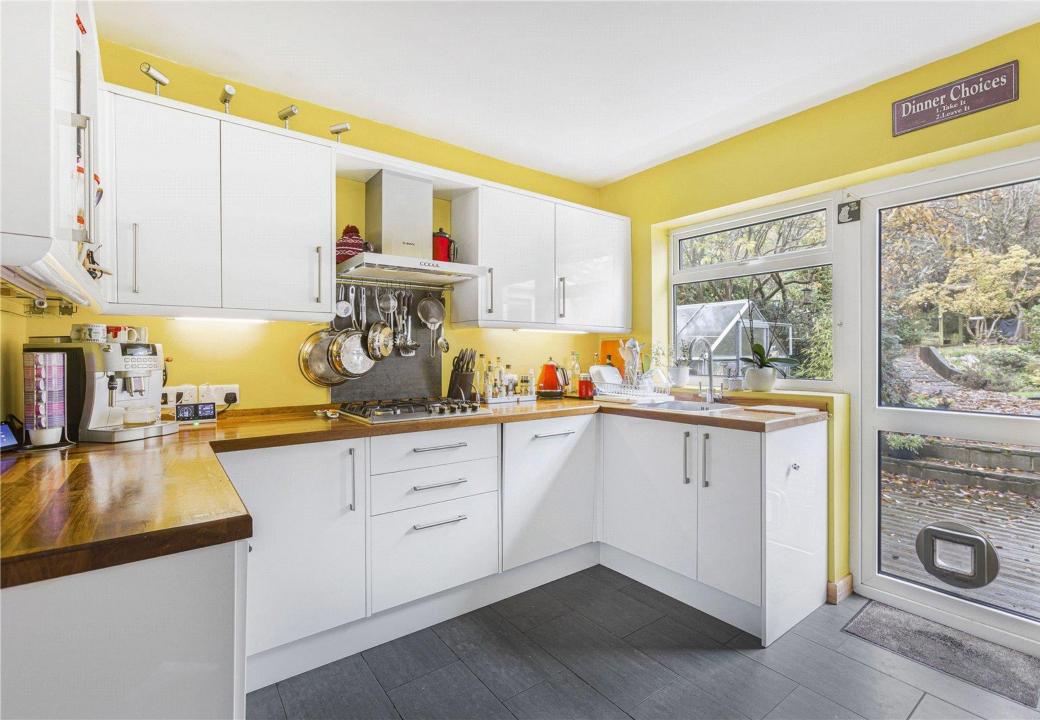

The modern fitted kitchen has integrated appliances and a door leading to the rear garden.

There is a further integrated garage and downstairs WC to complete the ground floor.

To the first floor there are three bedrooms and a family bathroom with bath and shower.