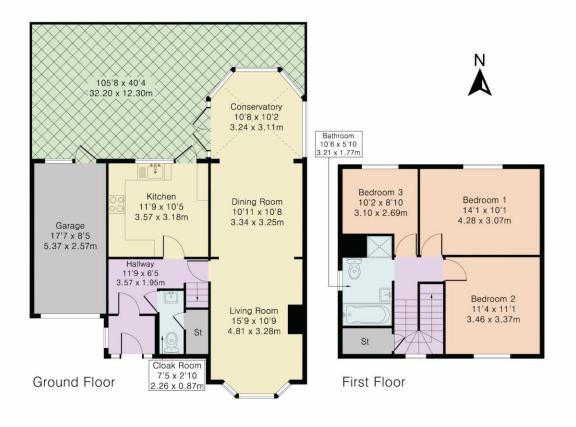

The modern fitted kitchen has integrated appliances and a door leading to the rear garden.

There is a further integrated garage and downstairs WC to complete the ground floor.

To the first floor there are three bedrooms and a family bathroom with bath and shower.

## Approximate Gross Internal Area 1159 sq ft - 108 sq m Ground Floor Area 657 sq ft - 61 sq m First Floor Area 502 sq ft - 47 sq m Garage Area 148 sq ft - 14 sq m

Although Pink Plan Itd ensures the highest level of accuracy, measurements of doors, windows and rooms are approximate and no responsibility is taken for error, omission or misstatement. These plans are for representation purposes only as defined by RICS code of measuring practise. No guarantee is given on total square footage of the property within this plan. The figure icon is for initial guidance only and should not be relied on as a basis of valuation.