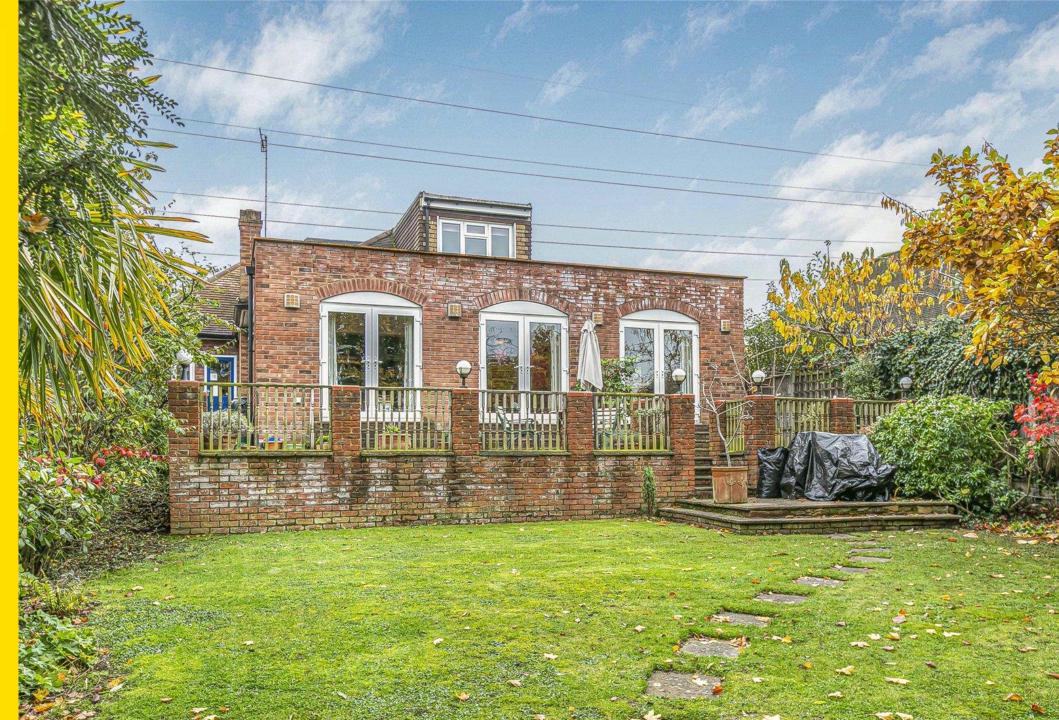

The property briefly comprises of a spacious and welcoming hallway which leads through to a bright open plan reception room with double doors opening to the garden, which in-turn flows around into a lounge/tv room and dining area both of which also have double doors opening to the garden which then lead into the fitted kitchen. Completing the ground floor is a utility room, two double bedrooms (one ensuite) and a modern four-piece bathroom. To the first floor are two further bedrooms, small study and a family bathroom. The private garden enjoys a lawn, fenced borders and a patio area, superb for the summer months. To the front is a carriage driveway offering parking for several vehicles.