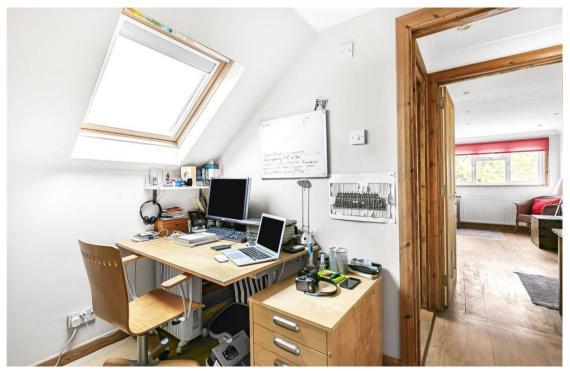

The property briefly comprises of a spacious and welcoming hallway which leads through to a bright open plan reception room with double doors opening to the garden, which in-turn flows around into a lounge/tv room and dining area both of which also have double doors opening to the garden which then lead into the fitted kitchen. Completing the ground floor is a utility room, two double bedrooms (one ensuite) and a modern four-piece bathroom. To the first floor are two further bedrooms, small study and a family bathroom. The private garden enjoys a lawn, fenced borders and a patio area, superb for the summer months. To the front is a carriage driveway offering parking for several vehicles.