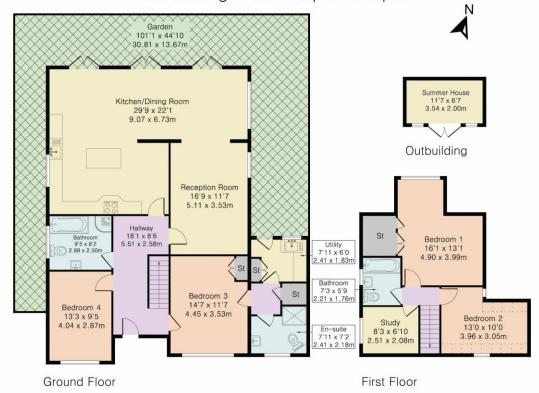

The property briefly comprises of a spacious and welcoming hallway which leads through to a bright open plan reception room with double doors opening to the garden, which in-turn flows around into a lounge/tv room and dining area both of which also have double doors opening to the garden which then lead into the fitted kitchen. Completing the ground floor is a utility room, two double bedrooms (one ensuite) and a modern four-piece bathroom. To the first floor are two further bedrooms, small study and a family bathroom. The private garden enjoys a lawn, fenced borders and a patio area, superb for the summer months. To the front is a carriage driveway offering parking for several vehicles.

Approximate Gross Internal Area 2000 sq ft - 186 sq m Ground Floor Area 1448 sq ft - 135 sq m First Floor Area 476 sq ft - 44 sq m Outbuilding Area 76 sq ft - 7 sq m

Although Pink Plan Itd ensures the highest level of accuracy, measurements of doors, windows and rooms are approximate and no responsibility is taken for error, omission or misstatement. These plans are for representation purposes only as defined by RICS code of measuring practise. No guarantee is given on total square footage of the property within this plan. The figure icon is for initial guidance only and should not be relied on as a basis of valuation.