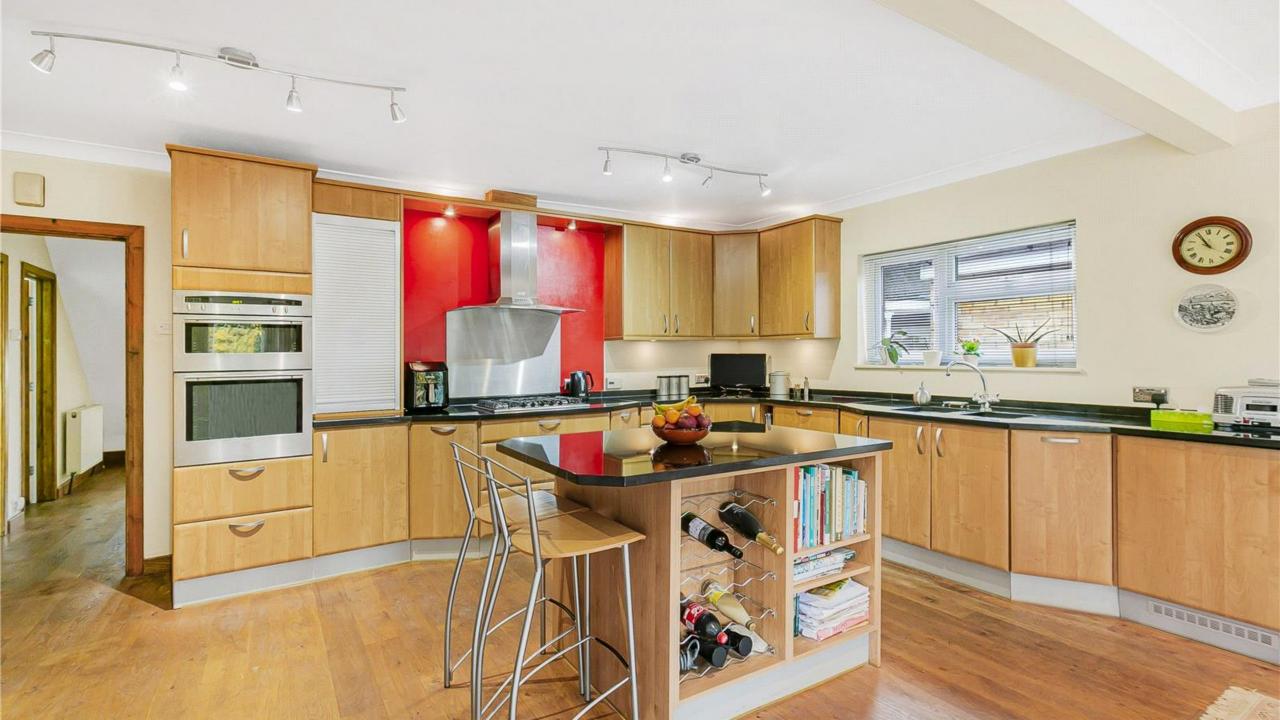

The property briefly comprises of a spacious and welcoming hallway which leads through to a bright open plan reception room with double doors opening to the garden, which in-turn flows around into a lounge/tv room and dining area both of which also have double doors opening to the garden which then lead into the fitted kitchen. Completing the ground floor is a utility room, two double bedrooms (one ensuite) and a modern four-piece bathroom. To the first floor are two further bedrooms, small study and a family bathroom. The private garden enjoys a lawn, fenced borders and a patio area, superb for the summer months. To the front is a carriage driveway offering parking for several vehicles.