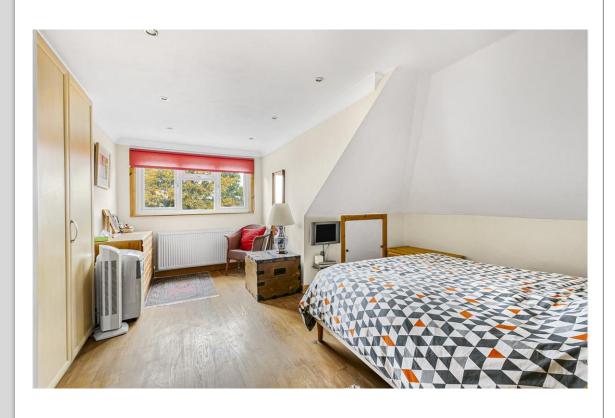

The property briefly comprises of a spacious and welcoming hallway which leads through to a bright open plan reception room with double doors opening to the garden, which in-turn flows around into a lounge/tv room and dining area both of which also have double doors opening to the garden which then lead into the fitted kitchen. Completing the ground floor is a utility room, two double bedrooms (one ensuite) and a modern four-piece bathroom. To the first floor are two further bedrooms, small study and a family bathroom. The private garden enjoys a lawn, fenced borders and a patio area, superb for the summer months. To the front is a carriage driveway offering parking for several vehicles.