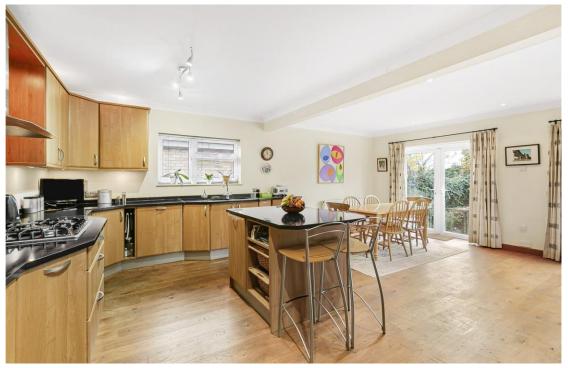

The property briefly comprises of a spacious and welcoming hallway which leads through to a bright open plan reception room with double doors opening to the garden, which in-turn flows around into a lounge/tv room and dining area both of which also have double doors opening to the garden which then lead into the fitted kitchen. Completing the ground floor is a utility room, two double bedrooms (one ensuite) and a modern four-piece bathroom. To the first floor are two further bedrooms, small study and a family bathroom. The private garden enjoys a lawn, fenced borders and a patio area, superb for the summer months. To the front is a carriage driveway offering parking for several vehicles.