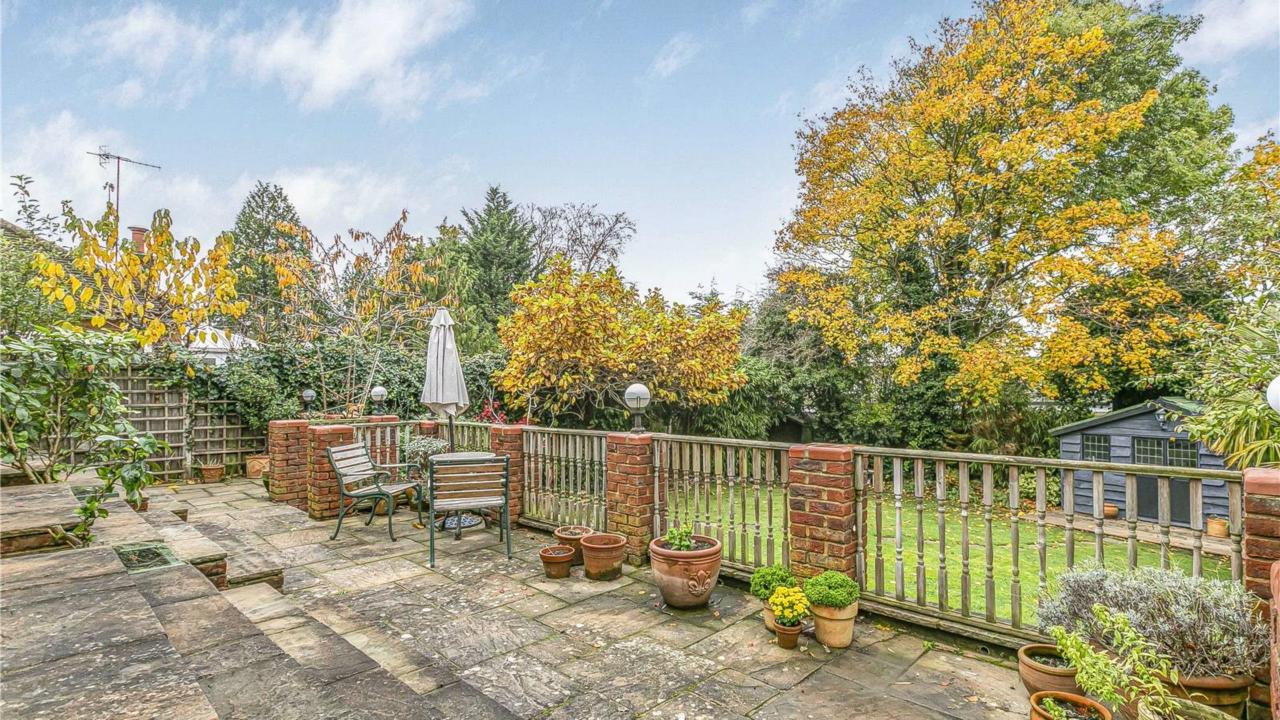

The property briefly comprises of a spacious and welcoming hallway which leads through to a bright open plan reception room with double doors opening to the garden, which in-turn flows around into a lounge/tv room and dining area both of which also have double doors opening to the garden which then lead into the fitted kitchen. Completing the ground floor is a utility room, two double bedrooms (one ensuite) and a modern four-piece bathroom. To the first floor are two further bedrooms, small study and a family bathroom. The private garden enjoys a lawn, fenced borders and a patio area, superb for the summer months. To the front is a carriage driveway offering parking for several vehicles.