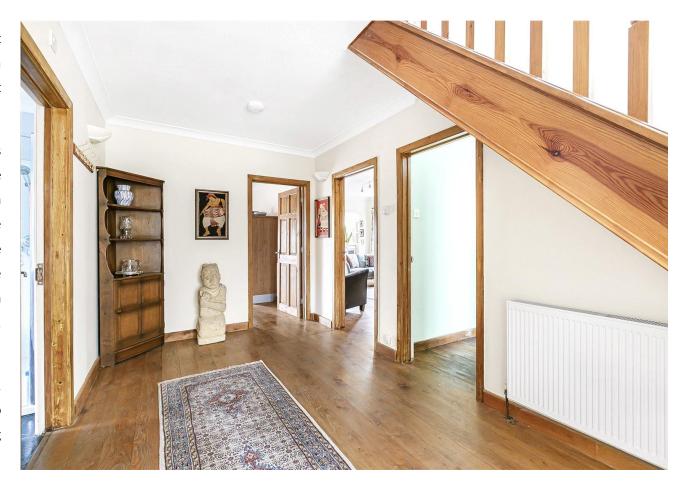

The property briefly comprises of a spacious and welcoming hallway which leads through to a bright open plan reception room with double doors opening to the garden, which in-turn flows around into a lounge/tv room and dining area both of which also have double doors opening to the garden which then lead into the fitted kitchen. Completing the ground floor is a utility room, two double bedrooms (one ensuite) and a modern four-piece bathroom. To the first floor are two further bedrooms, small study and a family bathroom. The private garden enjoys a lawn, fenced borders and a patio area, superb for the summer months. To the front is a carriage driveway offering parking for several vehicles.