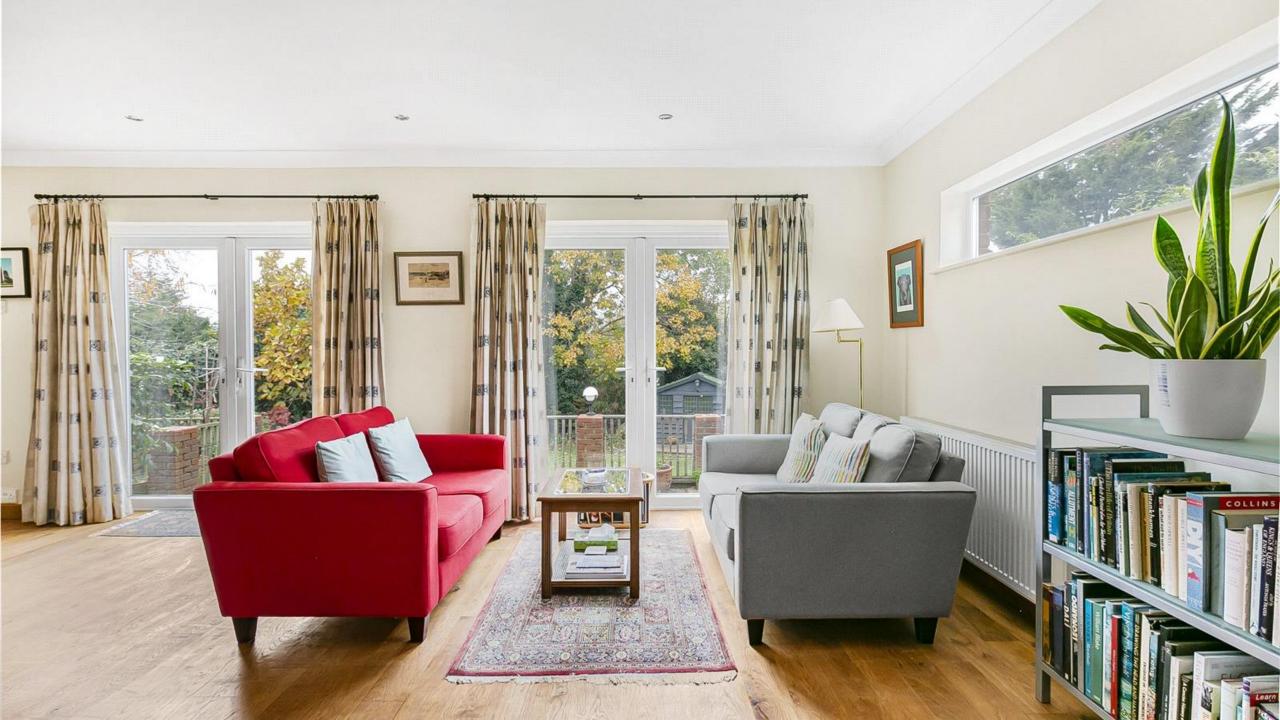

The property briefly comprises of a spacious and welcoming hallway which leads through to a bright open plan reception room with double doors opening to the garden, which in-turn flows around into a lounge/tv room and dining area both of which also have double doors opening to the garden which then lead into the fitted kitchen. Completing the ground floor is a utility room, two double bedrooms (one ensuite) and a modern four-piece bathroom. To the first floor are two further bedrooms, small study and a family bathroom. The private garden enjoys a lawn, fenced borders and a patio area, superb for the summer months. To the front is a carriage driveway offering parking for several vehicles.