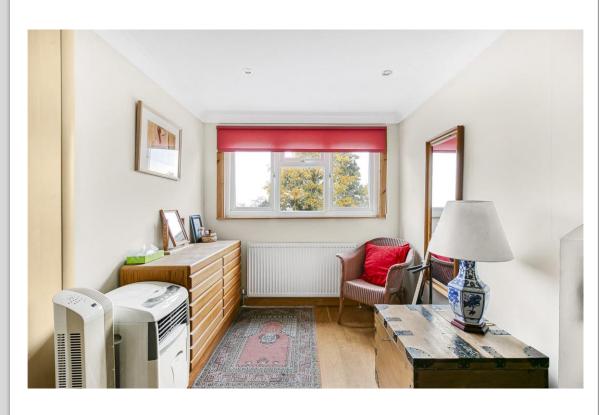

The property briefly comprises of a spacious and welcoming hallway which leads through to a bright open plan reception room with double doors opening to the garden, which in-turn flows around into a lounge/tv room and dining area both of which also have double doors opening to the garden which then lead into the fitted kitchen. Completing the ground floor is a utility room, two double bedrooms (one ensuite) and a modern four-piece bathroom. To the first floor are two further bedrooms, small study and a family bathroom. The private garden enjoys a lawn, fenced borders and a patio area, superb for the summer months. To the front is a carriage driveway offering parking for several vehicles.