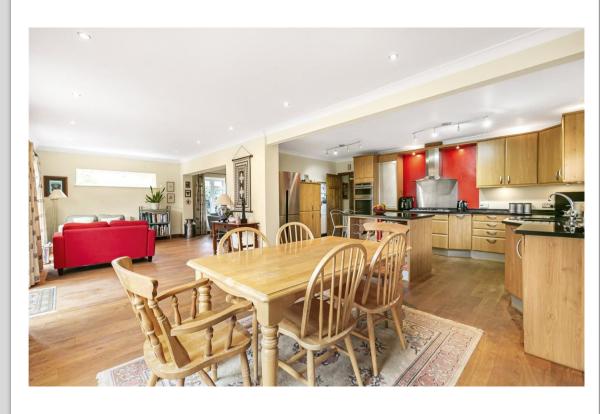

The property briefly comprises of a spacious and welcoming hallway which leads through to a bright open plan reception room with double doors opening to the garden, which in-turn flows around into a lounge/tv room and dining area both of which also have double doors opening to the garden which then lead into the fitted kitchen. Completing the ground floor is a utility room, two double bedrooms (one ensuite) and a modern four-piece bathroom. To the first floor are two further bedrooms, small study and a family bathroom. The private garden enjoys a lawn, fenced borders and a patio area, superb for the summer months. To the front is a carriage driveway offering parking for several vehicles.