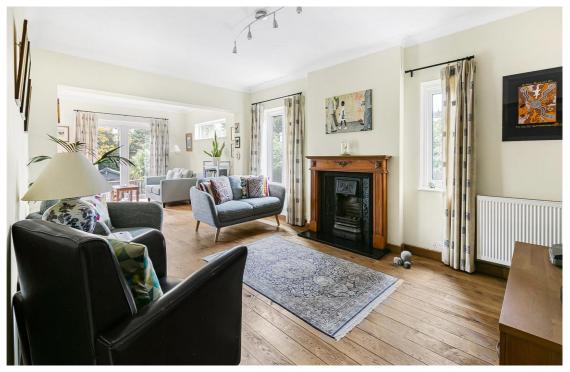

The property briefly comprises of a spacious and welcoming hallway which leads through to a bright open plan reception room with double doors opening to the garden, which in-turn flows around into a lounge/tv room and dining area both of which also have double doors opening to the garden which then lead into the fitted kitchen. Completing the ground floor is a utility room, two double bedrooms (one ensuite) and a modern four-piece bathroom. To the first floor are two further bedrooms, small study and a family bathroom. The private garden enjoys a lawn, fenced borders and a patio area, superb for the summer months. To the front is a carriage driveway offering parking for several vehicles.