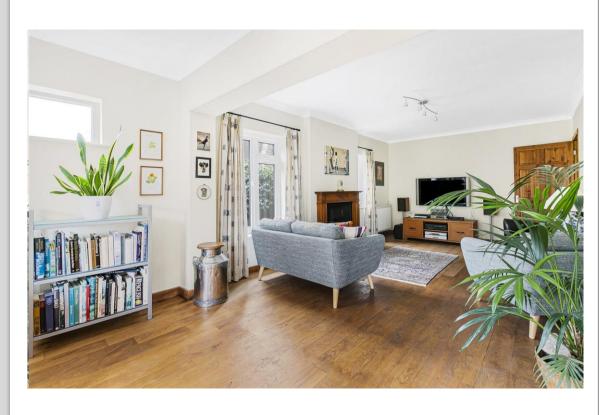

The property briefly comprises of a spacious and welcoming hallway which leads through to a bright open plan reception room with double doors opening to the garden, which in-turn flows around into a lounge/tv room and dining area both of which also have double doors opening to the garden which then lead into the fitted kitchen. Completing the ground floor is a utility room, two double bedrooms (one ensuite) and a modern four-piece bathroom. To the first floor are two further bedrooms, small study and a family bathroom. The private garden enjoys a lawn, fenced borders and a patio area, superb for the summer months. To the front is a carriage driveway offering parking for several vehicles.