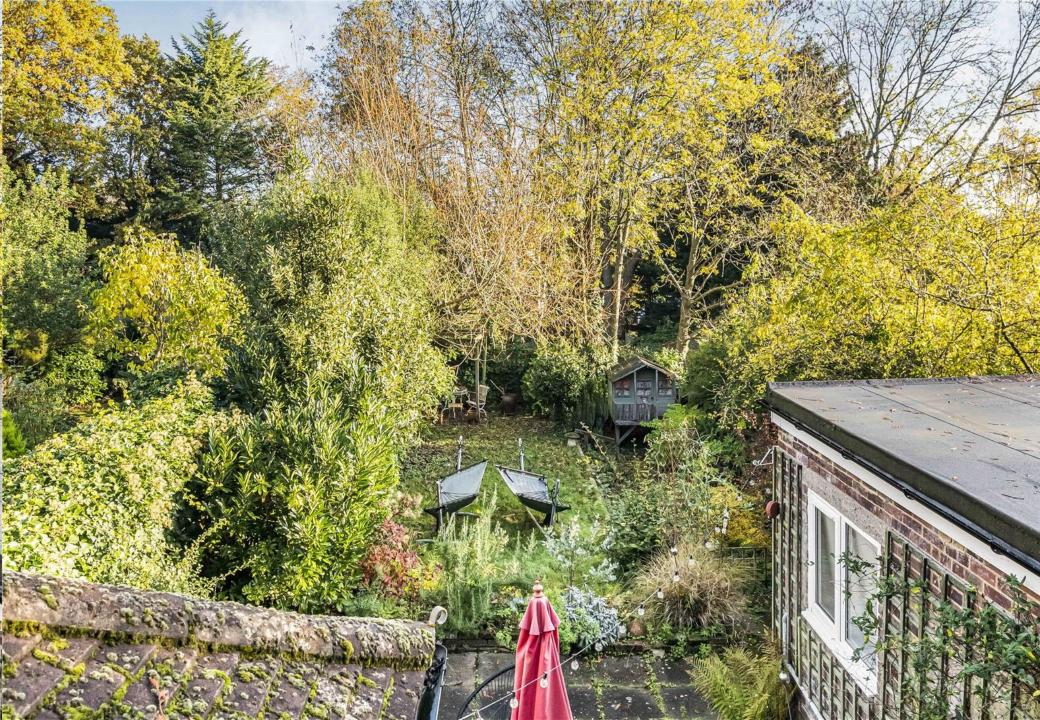

Externally there is a delightful rear garden with a tree house and a detached garage, with its own drive, which is currently used as an office. To the front there is a deep drive that provides ample parking.