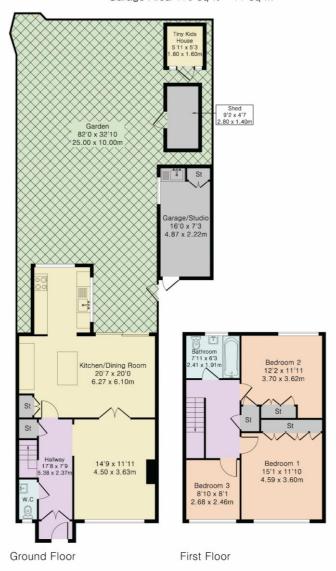

On the ground floor there are two delightful reception rooms, fitted kitchen, spacious entrance hall with a guest cloakroom and the staircase that leads to the first floor.

The first floor has three bedrooms and the family bathroom/WC.

Externally there is a delightful rear garden with a tree house and a detached garage, with its own drive, which is currently used as an office. To the front there is a deep drive that provides ample parking.

Council Tax - F Local Authority - Barnet

Approximate Gross Internal Area 1370 sq ft - 127 sq m Ground Floor Area 712 sq ft - 66 sq m First Floor Area 542 sq ft - 50 sq m Garage Area 116 sq ft - 11 sq m