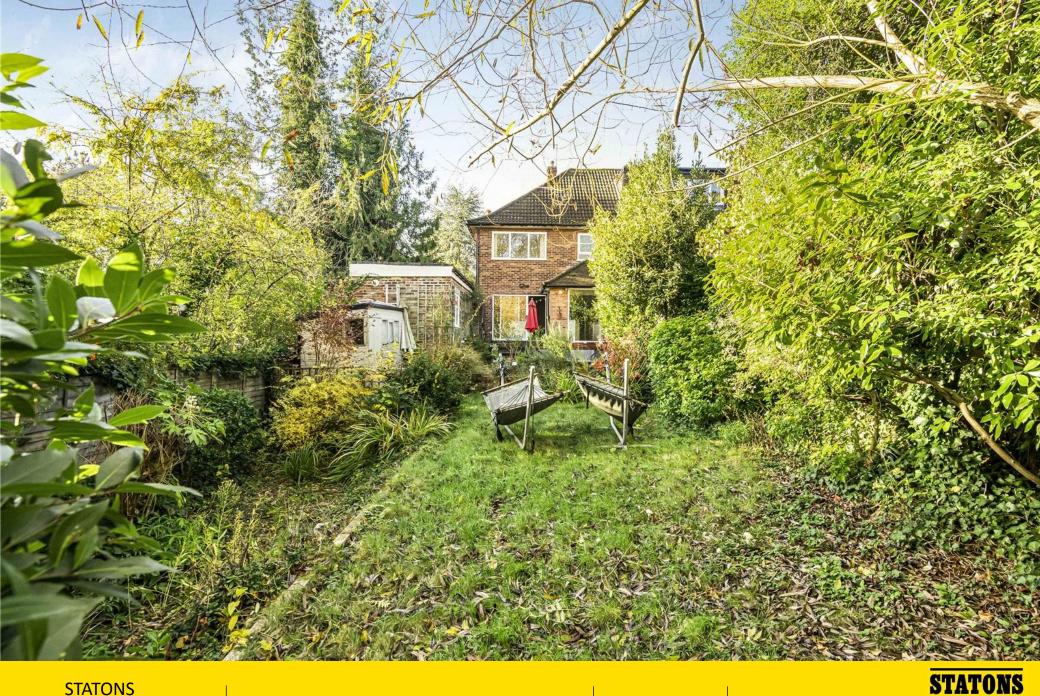

Externally there is a delightful rear garden with a tree house and a detached garage, with its own drive, which is currently used as an office. To the front there is a deep drive that provides ample parking.