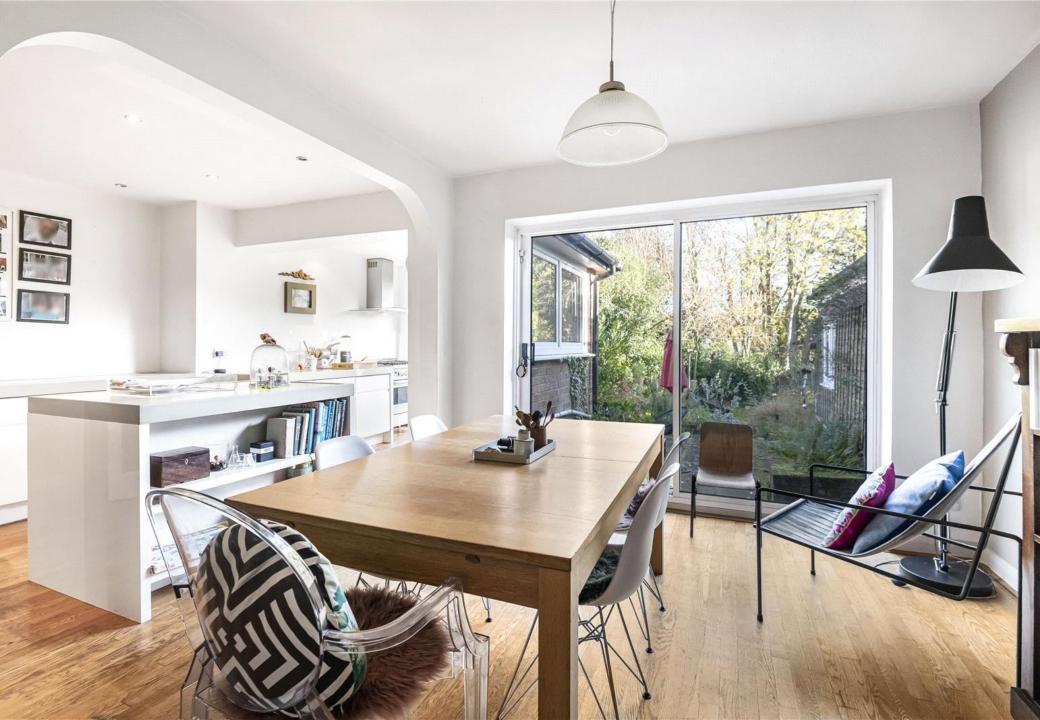

On the ground floor there are two delightful reception rooms, fitted kitchen, spacious entrance hall with a guest cloakroom and the staircase that leads to the first floor.

The first floor has three bedrooms and the family bathroom/WC.