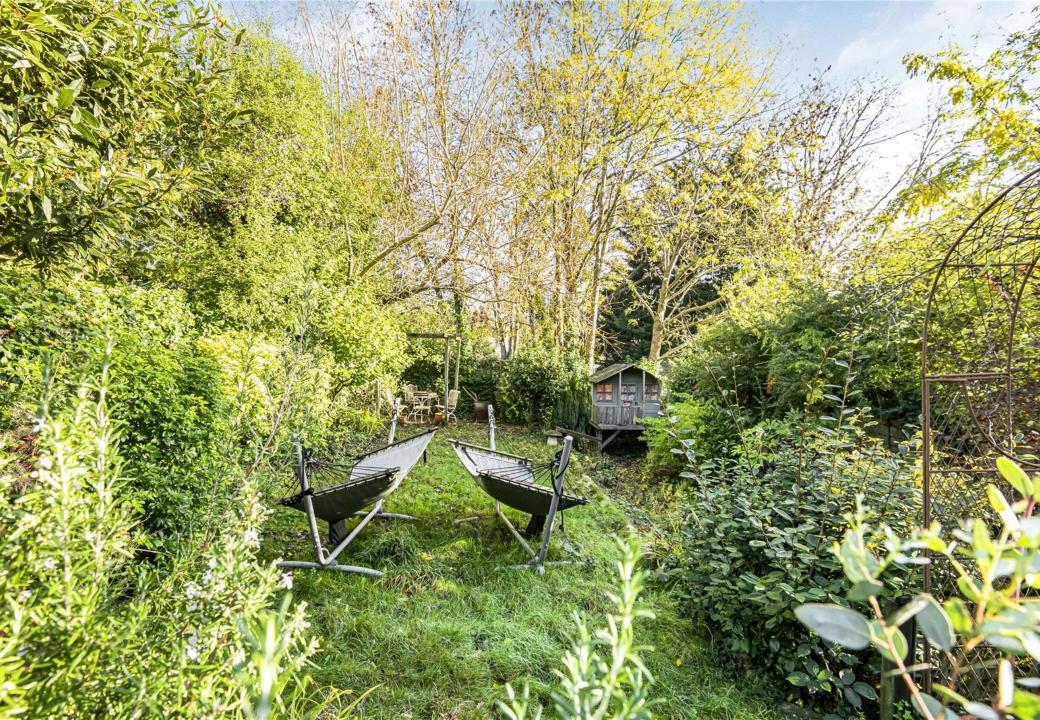

Externally there is a delightful rear garden with a tree house and a detached garage, with its own drive, which is currently used as an office. To the front there is a deep drive that provides ample parking.