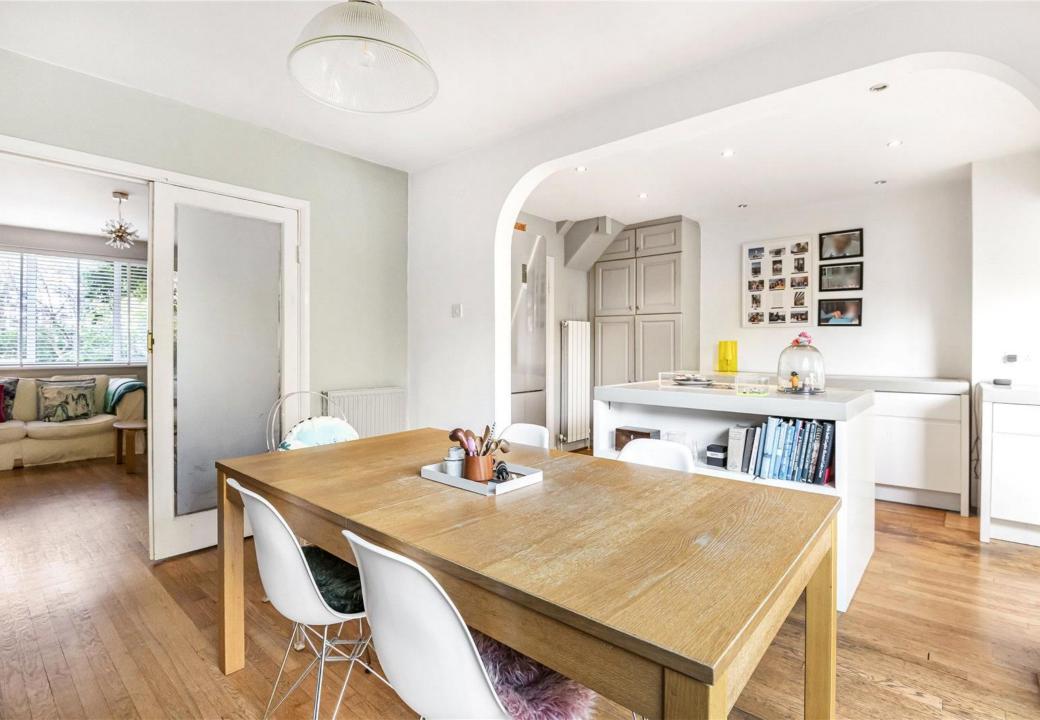

On the ground floor there are two delightful reception rooms, fitted kitchen, spacious entrance hall with a guest cloakroom and the staircase that leads to the first floor.

The first floor has three bedrooms and the family bathroom/WC.