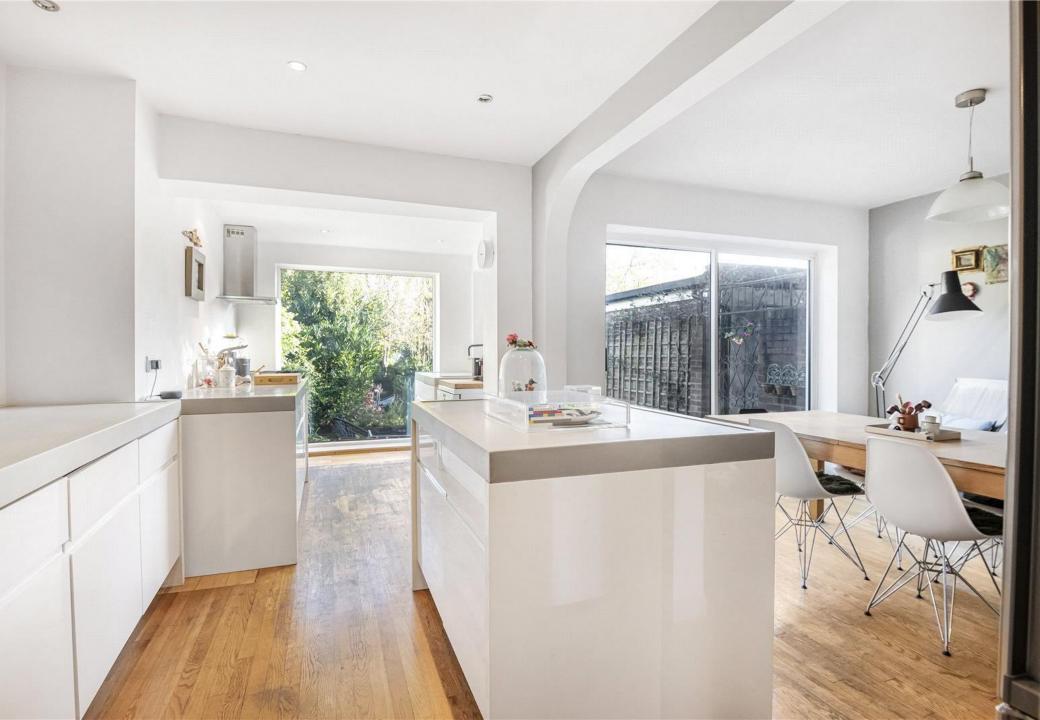

On the ground floor there are two delightful reception rooms, fitted kitchen, spacious entrance hall with a guest cloakroom and the staircase that leads to the first floor.

The first floor has three bedrooms and the family bathroom/WC.