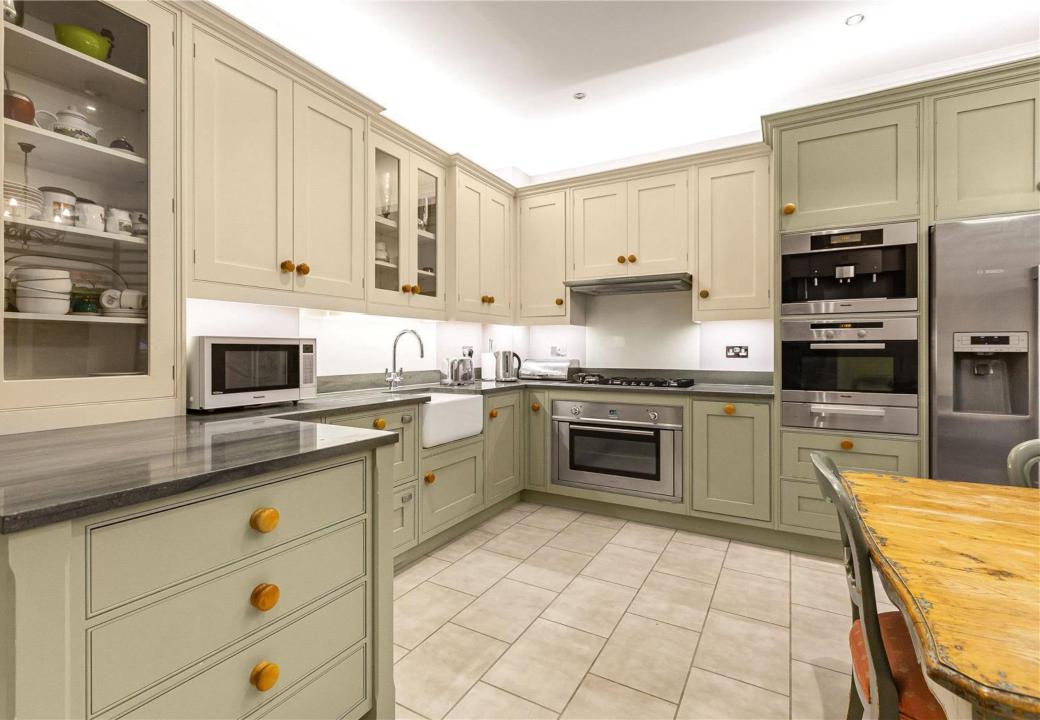

The apartment comprises of a grand living room, separate eat in kitchen, a spacious principal bedroom leading to a large ensuite bathroom, a second bedroom with an en suite shower room, a study/additional bedroom and a guest w/c. Further benefits include ample storage throughout and private resident parking.