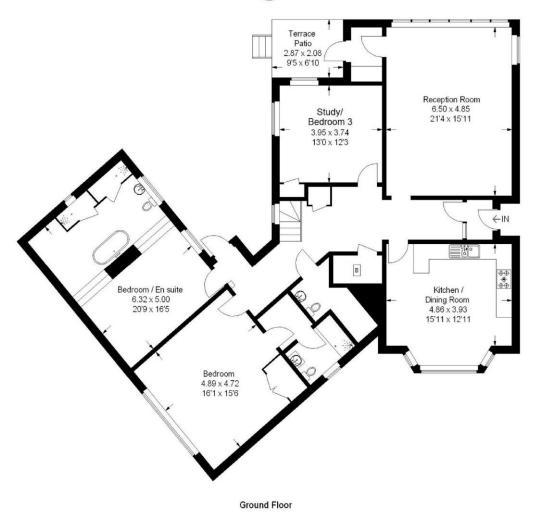

The apartment comprises of a grand living room, separate eat in kitchen, a spacious principal bedroom leading to a large ensuite bathroom, a second bedroom with an en suite shower room, a study/additional bedroom and a guest w/c. Further benefits include ample storage throughout and private resident parking.

## Approximate Gross Internal Area 166.7 sq m / 1794 sq ft

www.statons.com