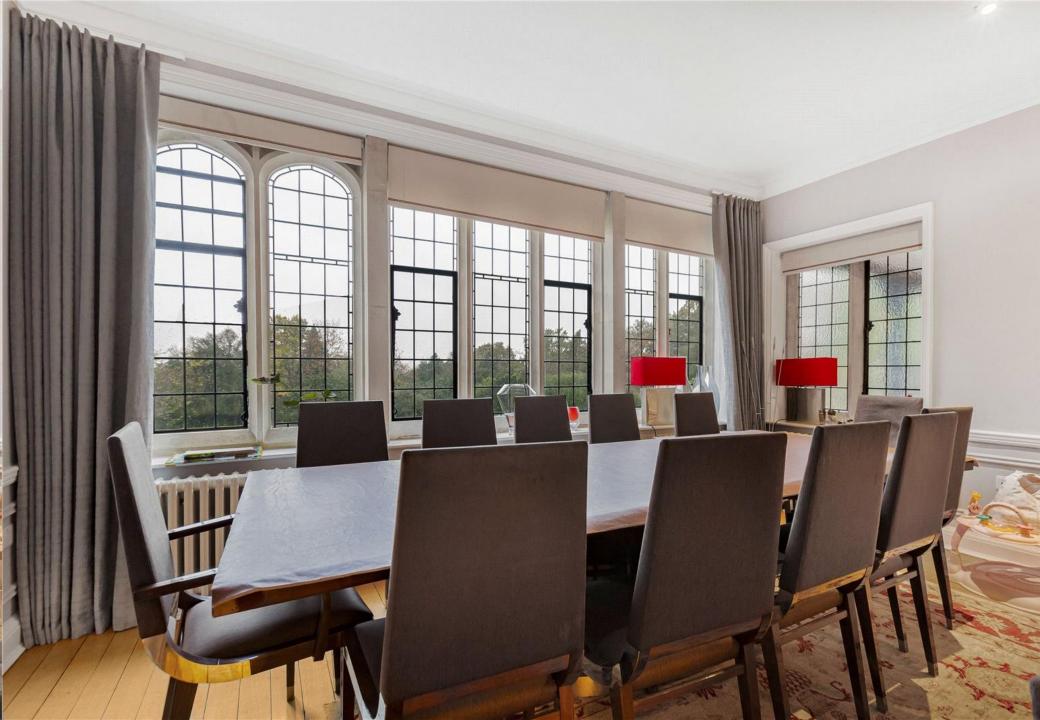

## Grace Court, Totteridge Green

A magnificent ground floor apartment of circa 1,800sq ft situated within a gated enclave which is set in 5 acres of beautiful landscaped grounds and gardens complete with its own terrace.

The apartment comprises of a grand living room, separate eat in kitchen, a spacious principal bedroom leading to a large ensuite bathroom, a second bedroom with an en suite shower room, a study/additional bedroom and a guest w/c. Further benefits include ample storage throughout and private resident parking.

Grace Court is a Grade II listed building that was designed by the well renowned architect T.E.Collcutt. The grounds are immaculately maintained and offer a charming, tranquil surrounding.

Council Tax - H Local Authority - Barnet