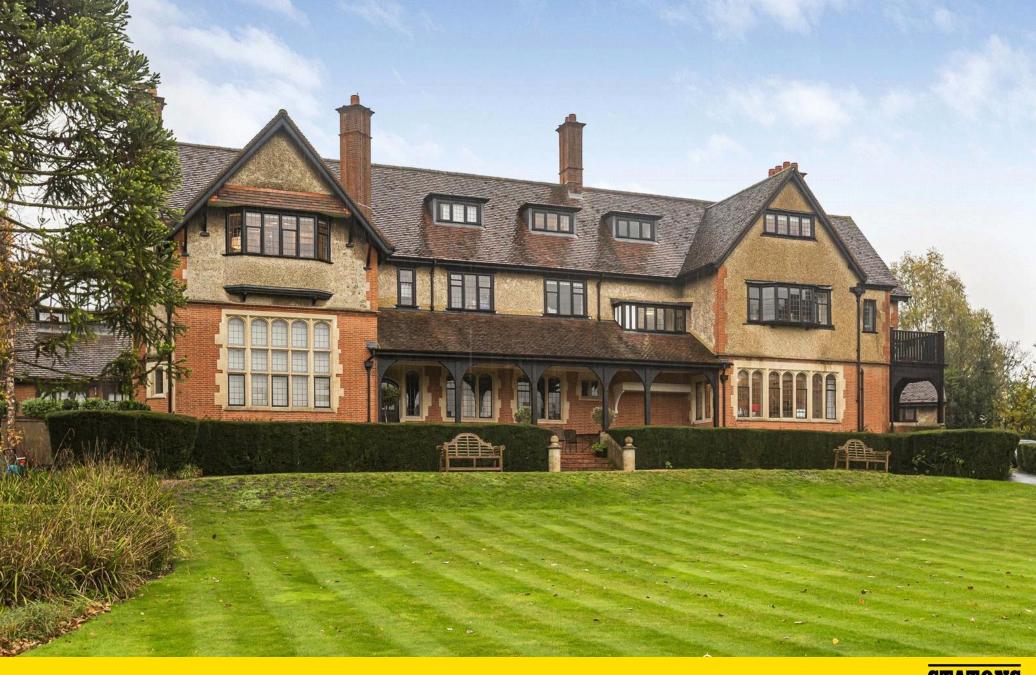

## Grace Court, Totteridge Green

A magnificent ground floor apartment of circa 1,800sq ft situated within a gated enclave which is set in 5 acres of beautiful landscaped grounds and gardens complete with its own terrace.

Grace Court is a Grade II listed building that was designed by the well renowned architect T.E.Collcutt. The grounds are immaculately maintained and offer a charming, tranquil surrounding.

Council Tax - H Local Authority - Barnet