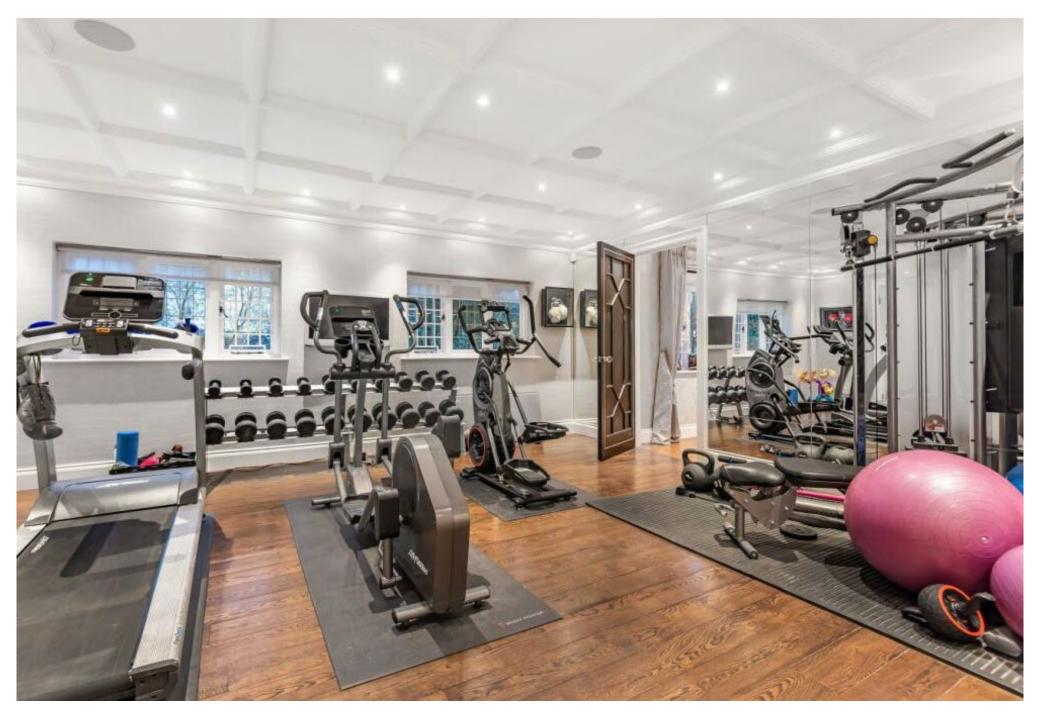

## ACCOMMODATION SUMMARY

Approached via a gated carriage drive frontage, the home comprises of a magnificent entrance hall with sweeping feature staircase, two formal reception rooms, a beautiful Mark Wilkinson kitchen/breakfast room with separate larder, utility room, guest cloakroom, gym with shower room, games room, cinema room and two studies, all with under floor heating.