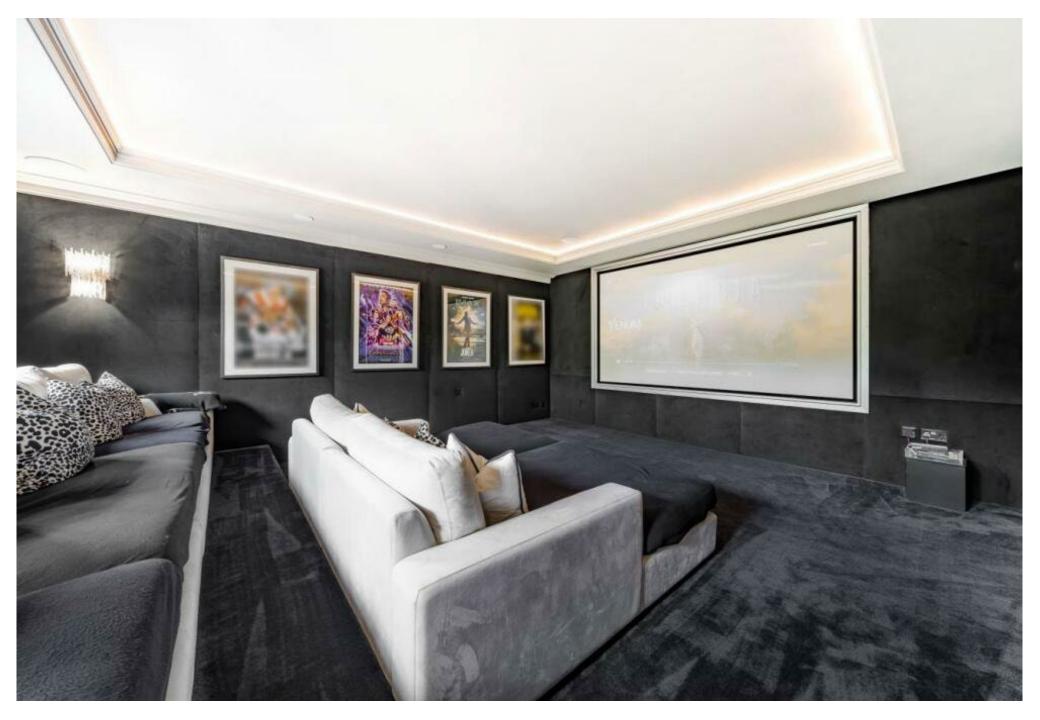

## ACCOMMODATION SUMMARY

Approached via a gated carriage drive frontage, the home comprises of a magnificent entrance hall with sweeping feature staircase, two formal reception rooms, a beautiful Mark Wilkinson kitchen/breakfast room with separate larder, utility room, guest cloakroom, gym with shower room, games room, cinema room and two studies, all with under floor heating.