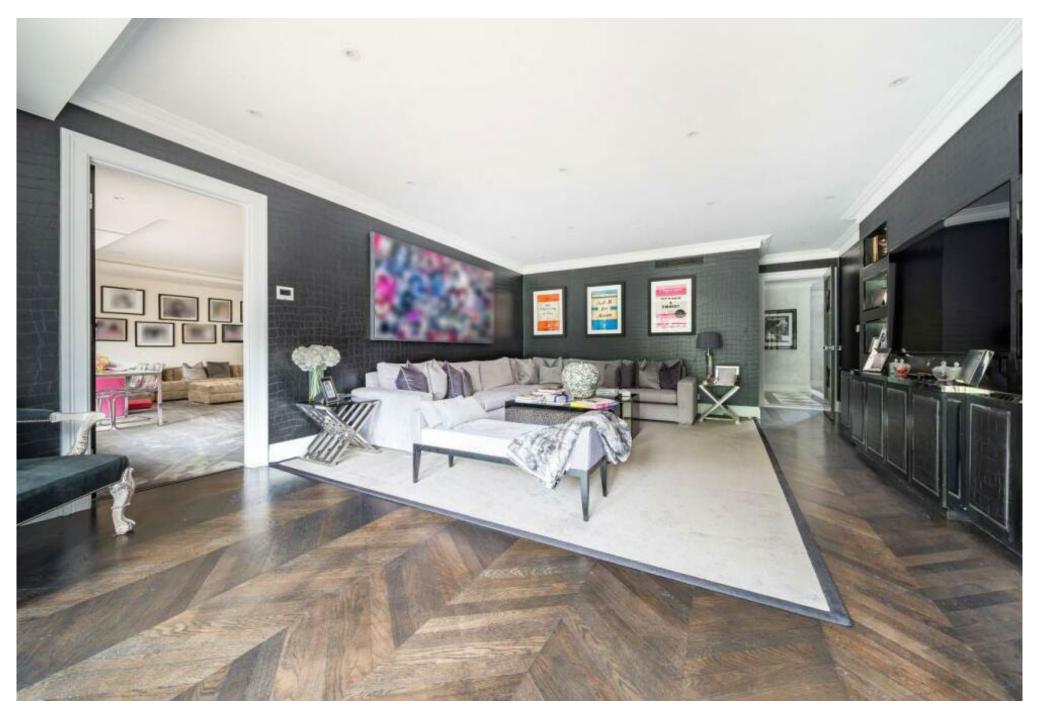

## ACCOMMODATION SUMMARY

Approached via a gated carriage drive frontage, the home comprises of a magnificent entrance hall with sweeping feature staircase, two formal reception rooms, a beautiful Mark Wilkinson kitchen/breakfast room with separate larder, utility room, guest cloakroom, gym with shower room, games room, cinema room and two studies, all with under floor heating.