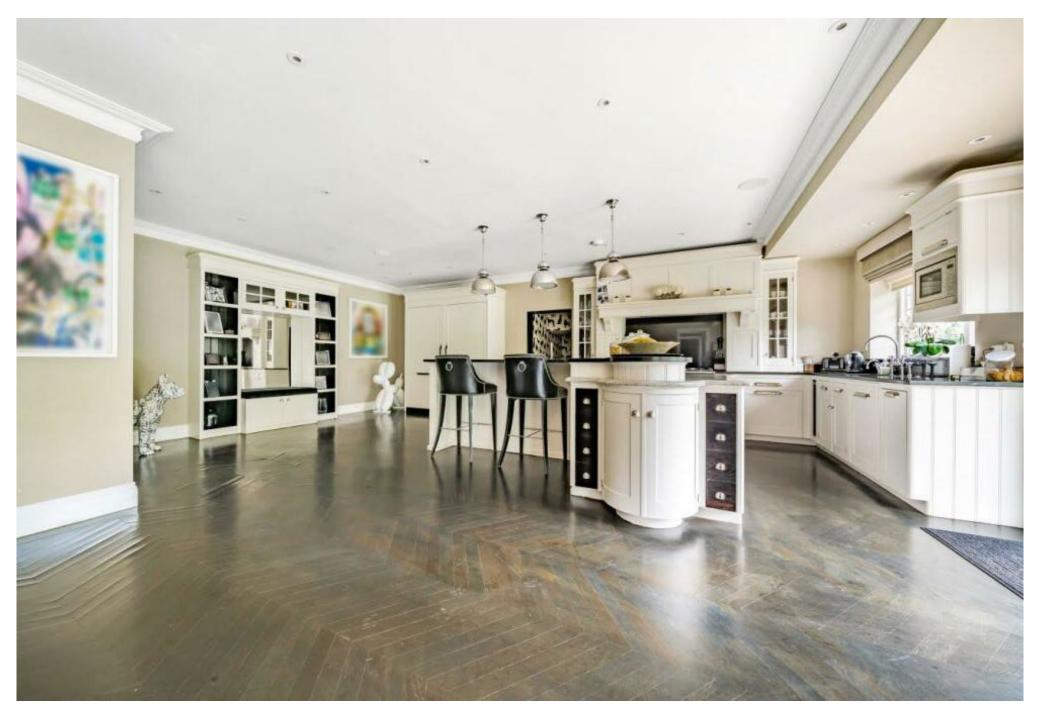

## ACCOMMODATION SUMMARY

Approached via a gated carriage drive frontage, the home comprises of a magnificent entrance hall with sweeping feature staircase, two formal reception rooms, a beautiful Mark Wilkinson kitchen/breakfast room with separate larder, utility room, guest cloakroom, gym with shower room, games room, cinema room and two studies, all with under floor heating.