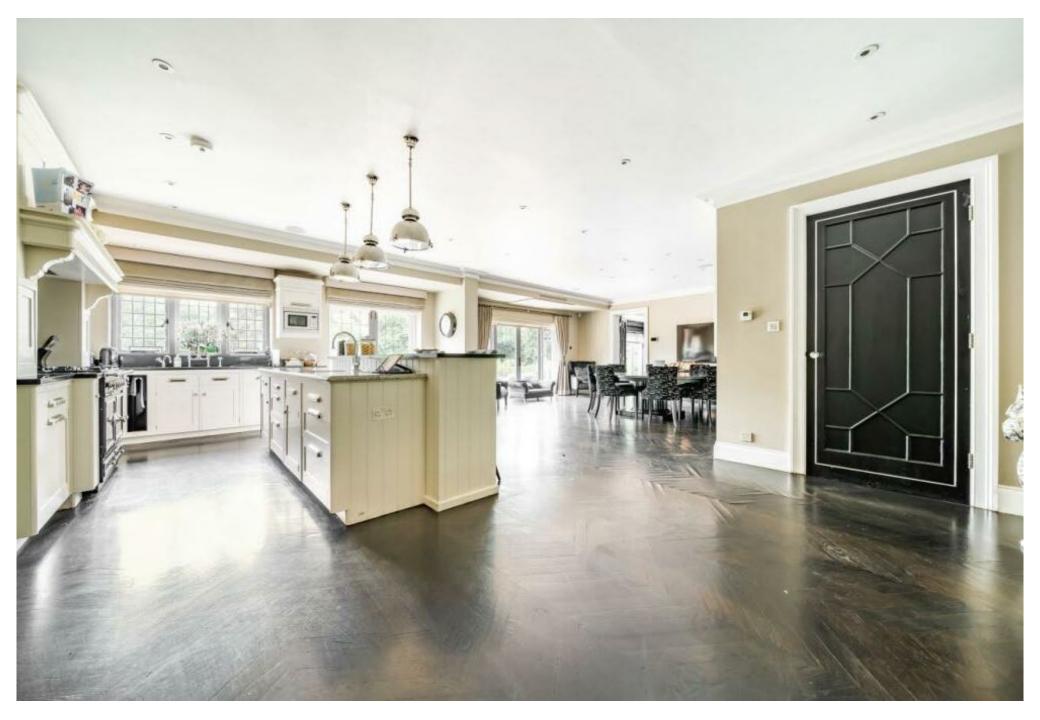

## ACCOMMODATION SUMMARY

Approached via a gated carriage drive frontage, the home comprises of a magnificent entrance hall with sweeping feature staircase, two formal reception rooms, a beautiful Mark Wilkinson kitchen/breakfast room with separate larder, utility room, guest cloakroom, gym with shower room, games room, cinema room and two studies, all with under floor heating.