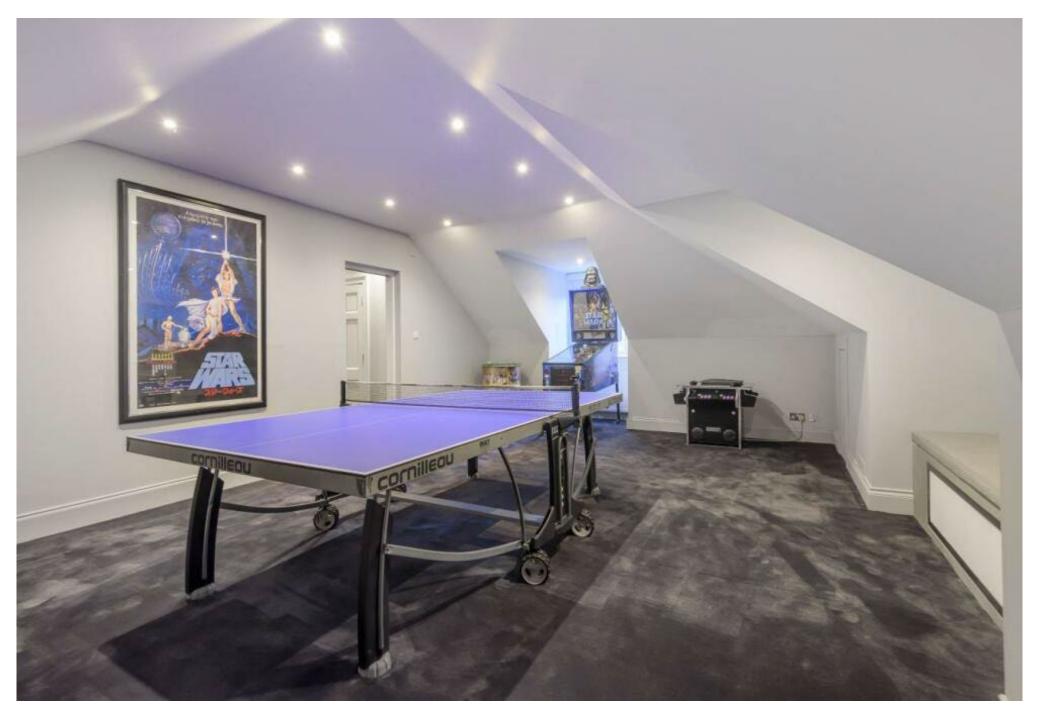

To the second floor there is a large games room, separate wc, large double bedroom/den with en suite bathroom and utility room.

To the rear, the wide westerly aspect rear garden offers a large terrace and to the front there is a four car garage and off street parking for several cars.