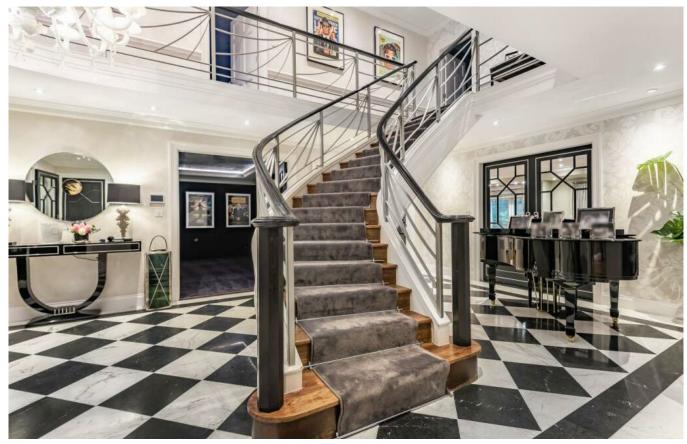

## ACCOMMODATION SUMMARY

Approached via a gated carriage drive frontage, the home comprises of a magnificent entrance hall with sweeping feature staircase, two formal reception rooms, a beautiful Mark Wilkinson kitchen/breakfast room with separate larder, utility room, guest cloakroom, gym with shower room, games room, cinema room and two studies, all with under floor heating.