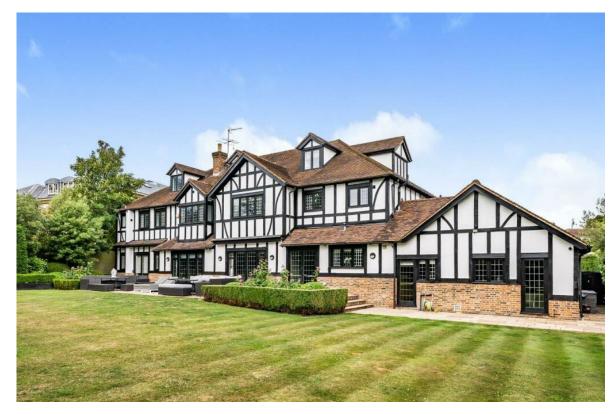

To the second floor there is a large games room, separate wc, large double bedroom/den with en suite bathroom and utility room.

To the rear, the wide westerly aspect rear garden offers a large terrace and to the front there is a four car garage and off street parking for several cars.