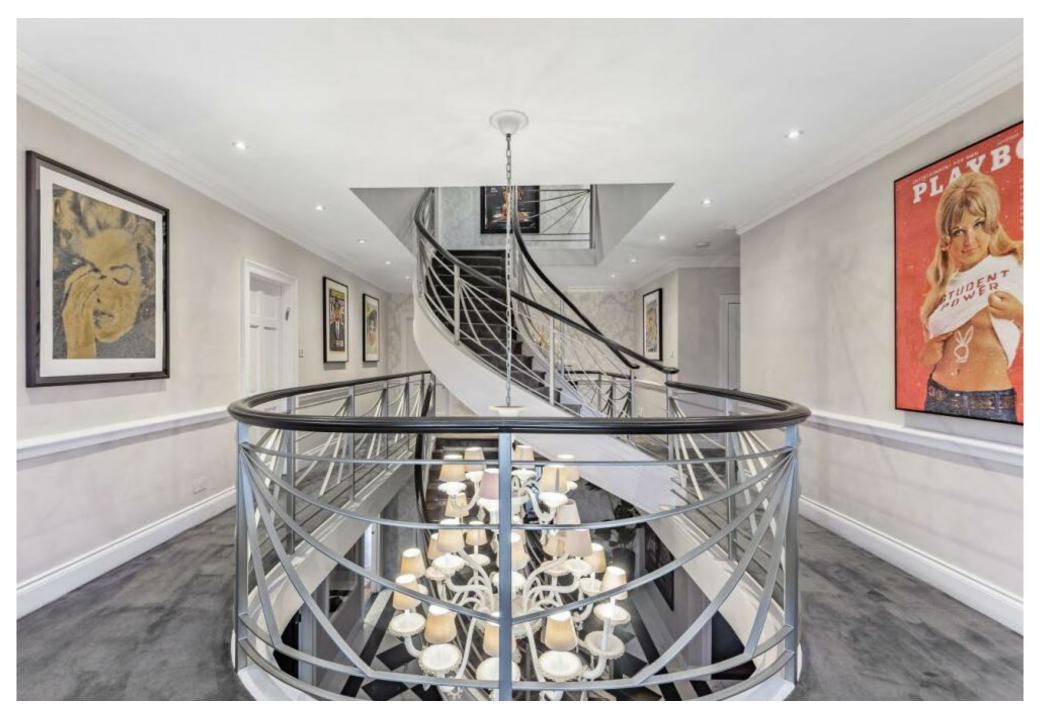

## ACCOMMODATION SUMMARY

Approached via a gated carriage drive frontage, the home comprises of a magnificent entrance hall with sweeping feature staircase, two formal reception rooms, a beautiful Mark Wilkinson kitchen/breakfast room with separate larder, utility room, guest cloakroom, gym with shower room, games room, cinema room and two studies, all with under floor heating.