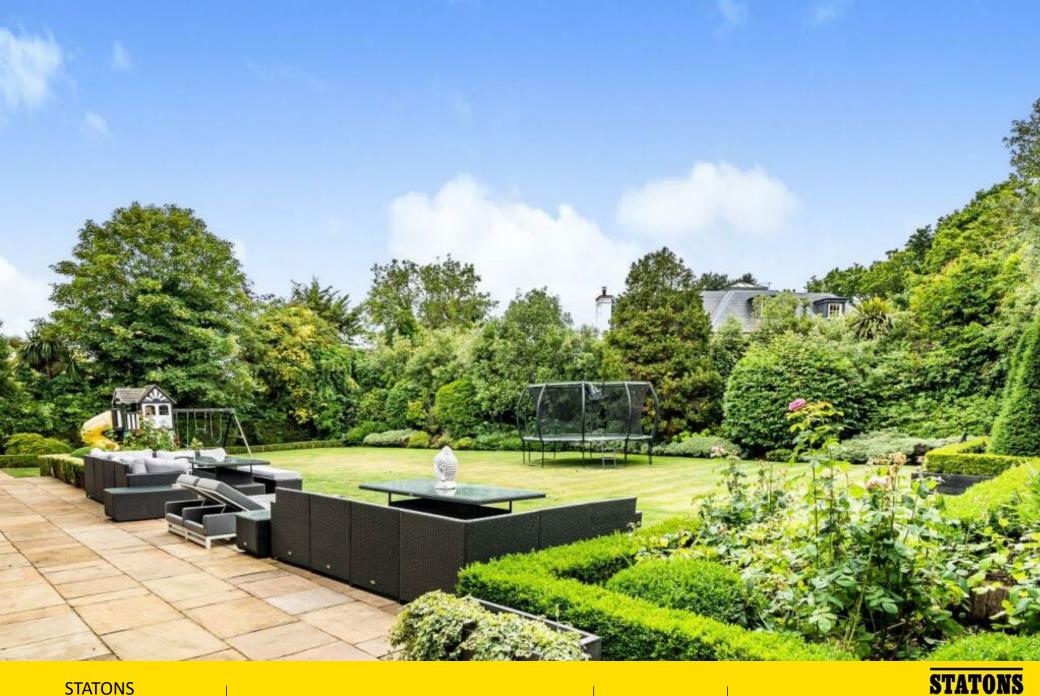

To the second floor there is a large games room, separate wc, large double bedroom/den with en suite bathroom and utility room.

To the rear, the wide westerly aspect rear garden offers a large terrace and to the front there is a four car garage and off street parking for several cars.