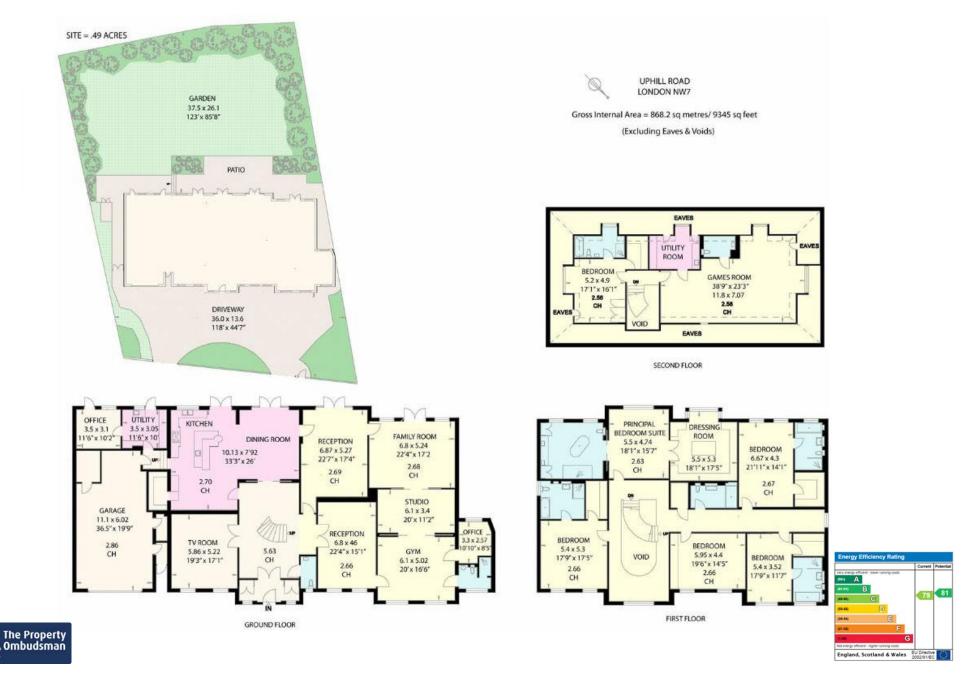

## IMPOSING DETACHED TUDOR STYLE RESIDENCE IS SITUATED IN ONE OF THE MOST PRESTIGIOUS LOCATIONS IN MILL HILL

The property is arranged over three floors and offers 9,330 sq ft of stunning accommodation, ideal for both family living and entertaining on a grand scale.

## ACCOMMODATION SUMMARY

Approached via a gated carriage drive frontage, the home comprises of a magnificent entrance hall with sweeping feature staircase, two formal reception rooms, a beautiful Mark Wilkinson kitchen/breakfast room with separate larder, utility room, guest cloakroom, gym with shower room, games room, cinema room and two studies, all with under floor heating.

To the first floor the luxurious principal bedroom suite comprises of a large dressing room and large en suite bathroom, four further double bedrooms, four further bathrooms (three en suite) complete this floor.

To the second floor there is a large games room, separate wc, large double bedroom/den with en suite bathroom and utility room.

To the rear, the wide westerly aspect rear garden offers a large terrace and to the front there is a four car garage and off street parking for several cars.