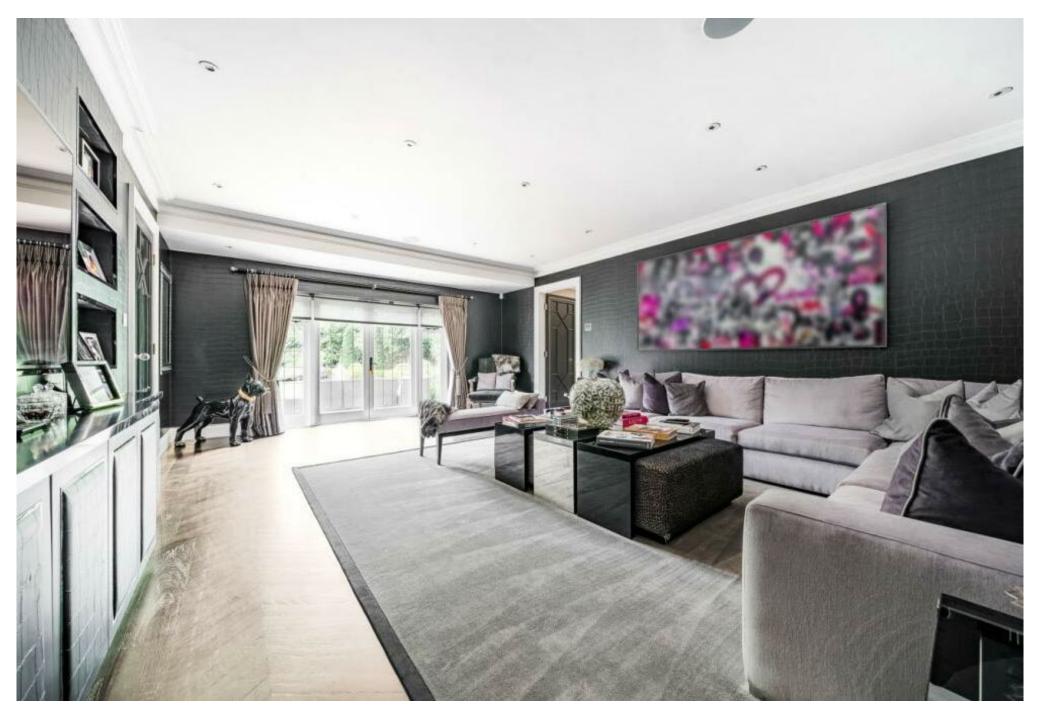

## ACCOMMODATION SUMMARY

Approached via a gated carriage drive frontage, the home comprises of a magnificent entrance hall with sweeping feature staircase, two formal reception rooms, a beautiful Mark Wilkinson kitchen/breakfast room with separate larder, utility room, guest cloakroom, gym with shower room, games room, cinema room and two studies, all with under floor heating.