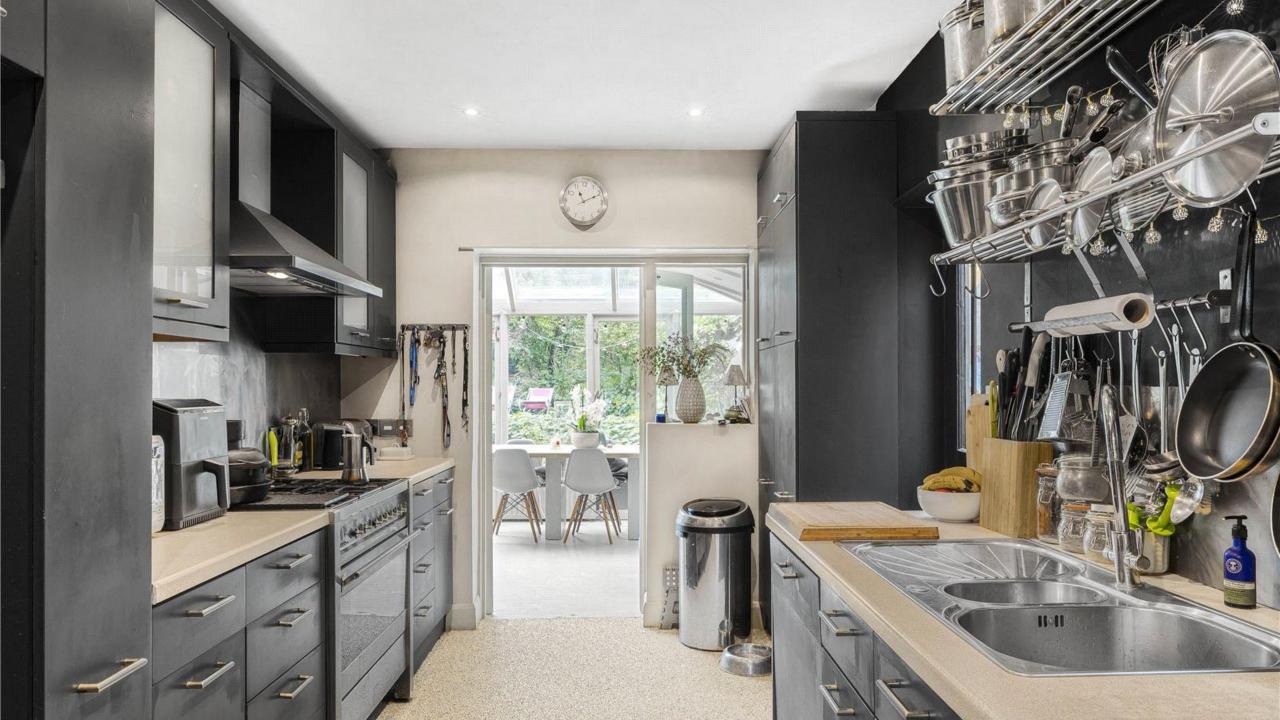

Downstairs comprises of a large double reception room and a separate kitchen, both of which lead onto the garden room. Additionally, there is a guest w/c. Upstairs there are 3 double bedrooms and the family bathroom.