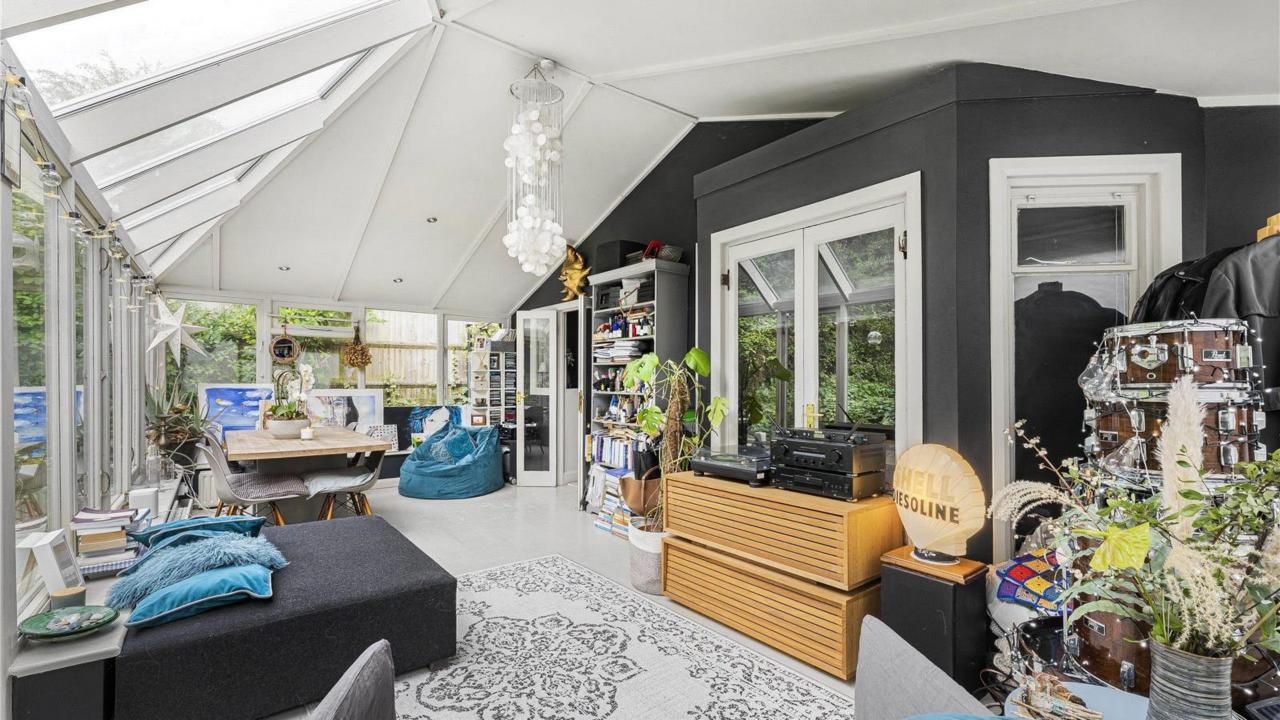

Downstairs comprises of a large double reception room and a separate kitchen, both of which lead onto the garden room. Additionally, there is a guest w/c. Upstairs there are 3 double bedrooms and the family bathroom.

Outside, the house boasts an enviously sized matured garden home to several sections, great for landscaping, entertaining and dining. It's the perfect escape for nature enthusiasts. There is also a gate from the garden accessing Hendon Wood and 1000 acres of open land.