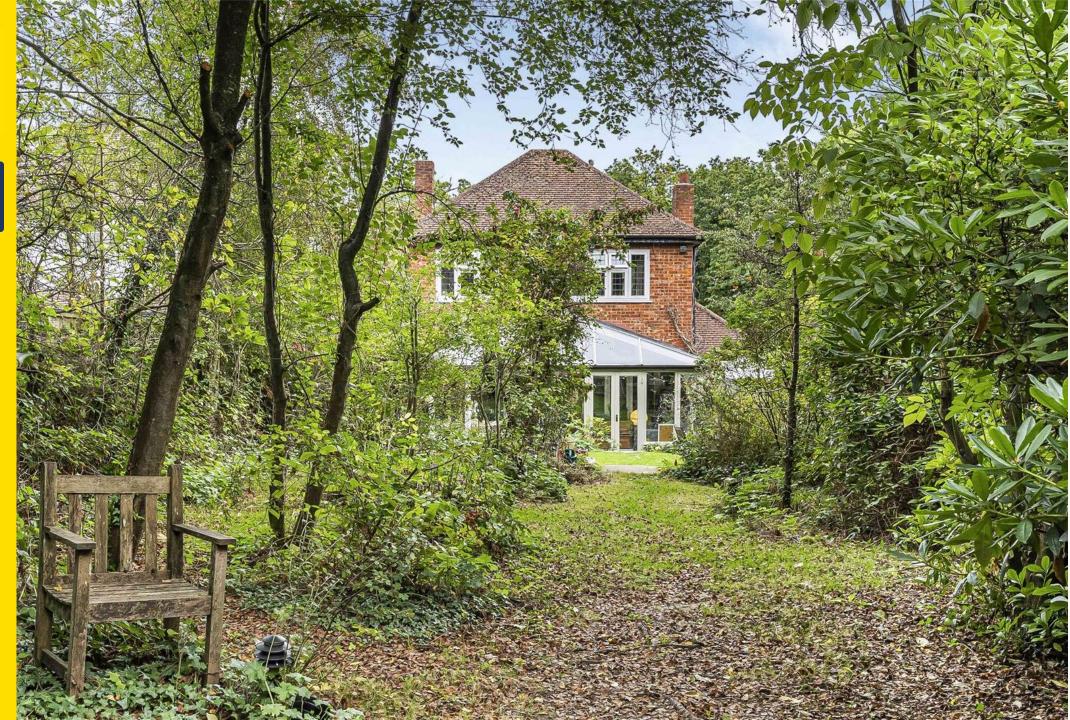

Outside, the house boasts an enviously sized matured garden home to several sections, great for landscaping, entertaining and dining. It's the perfect escape for nature enthusiasts. There is also a gate from the garden accessing Hendon Wood and 1000 acres of open land.