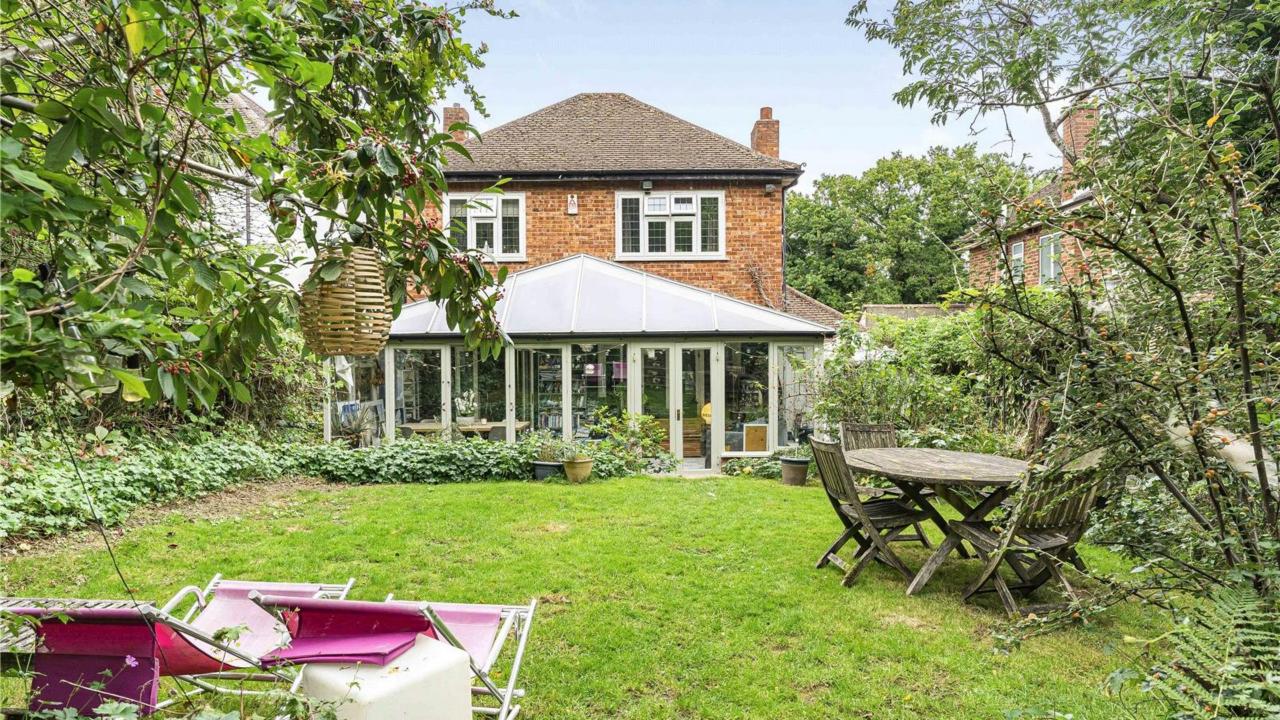

Downstairs comprises of a large double reception room and a separate kitchen, both of which lead onto the garden room. Additionally, there is a guest w/c. Upstairs there are 3 double bedrooms and the family bathroom.

Outside, the house boasts an enviously sized matured garden home to several sections, great for landscaping, entertaining and dining. It's the perfect escape for nature enthusiasts. There is also a gate from the garden accessing Hendon Wood and 1000 acres of open land.