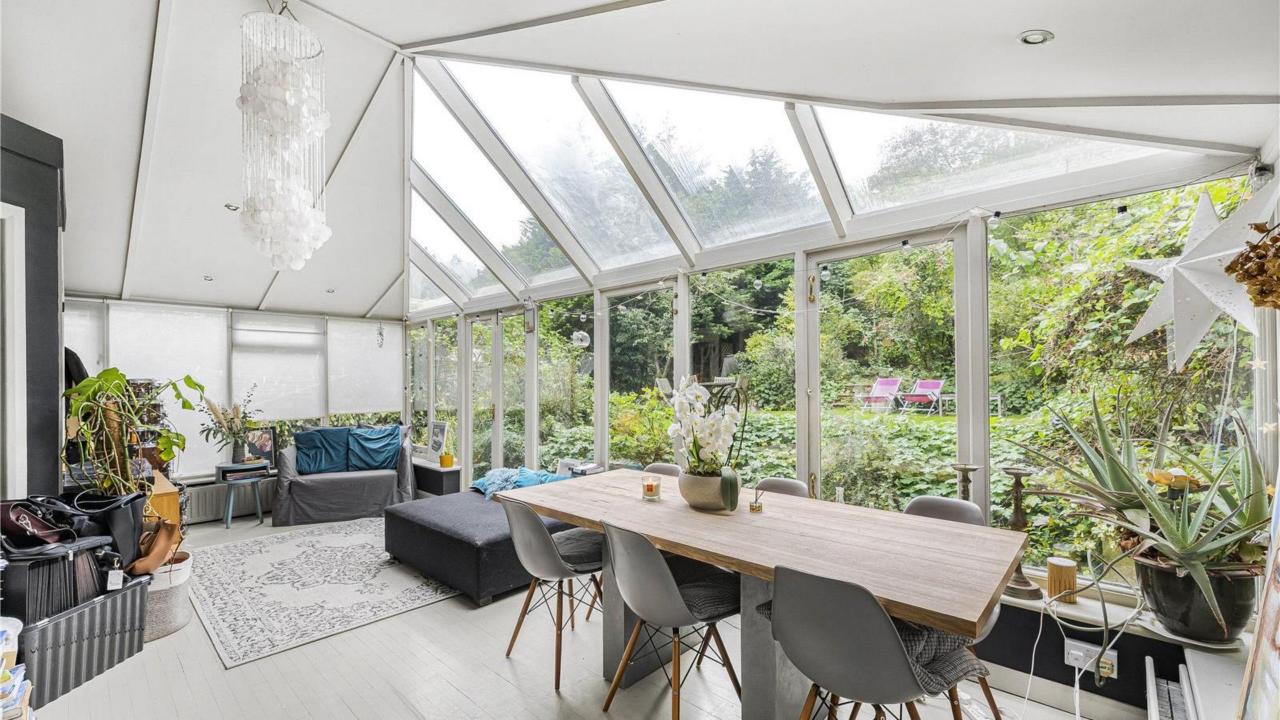

Downstairs comprises of a large double reception room and a separate kitchen, both of which lead onto the garden room. Additionally, there is a guest w/c. Upstairs there are 3 double bedrooms and the family bathroom.

Outside, the house boasts an enviously sized matured garden home to several sections, great for landscaping, entertaining and dining. It's the perfect escape for nature enthusiasts. There is also a gate from the garden accessing Hendon Wood and 1000 acres of open land.