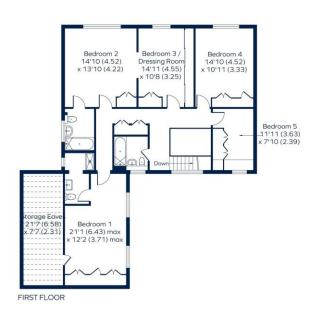

The turning staircase with a gallery landing is flooded with light. There is a full depth, dual aspect principal bedroom with dressing room/bedroom, two further good size double bedrooms overlooking the rear garden, an additional two large bedrooms and a family bathroom. Whilst the property is well maintained and very clean, it does offer potential to modernise with the possibility of extending to the loft space, subject to the usual planning consents.

## Oakleigh Park South, London, N20

Approximate Area = 2592 sq ft / 240.8 sq mLimited Use Area(s) = 172 sq ft / 15.9 sq mGarage = 284 sq ft / 26.3 sq mOutbuilding = 45 sq ft / 4.1 sq mTotal = 3093 sq ft / 287.1 sq m