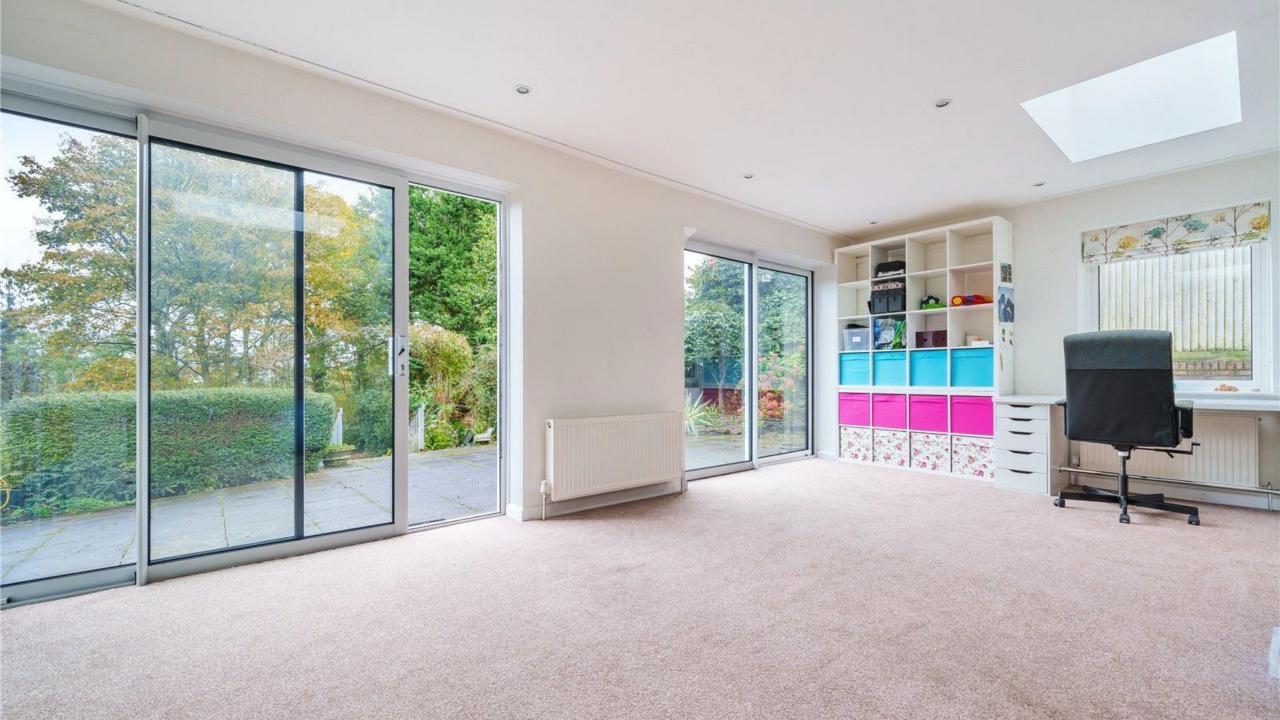

You approach the property via a wide and sweeping driveway. The reception hallway with doors lead into the main living room. The large eat-in fully fitted kitchen leads you into a garden facing dining room and onto the further extended second reception/playroom which overlooks the beautifully mature and very secluded westerly facing rear garden. Also, to the ground floor, accessed from both the hallway and the reception room, is an office and a secure covered side access to the garden. Back through to the hallway there is a guest cloakroom.