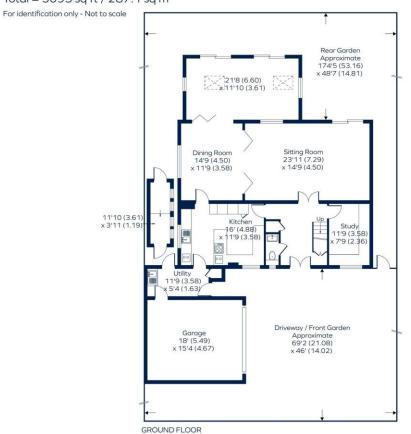

## Oakleigh Park South, London, N20

Approximate Area = 2592 sq ft / 240.8 sq mLimited Use Area(s) = 172 sq ft / 15.9 sq mGarage = 284 sq ft / 26.3 sq mOutbuilding = 45 sq ft / 4.1 sq mTotal = 3093 sq ft / 287.1 sq m

Floor plan produced in accordance with RICS Property Measurement Standards incorporating International Property Measurement Standards (IPMS2 Residential). © nichecom 2023.