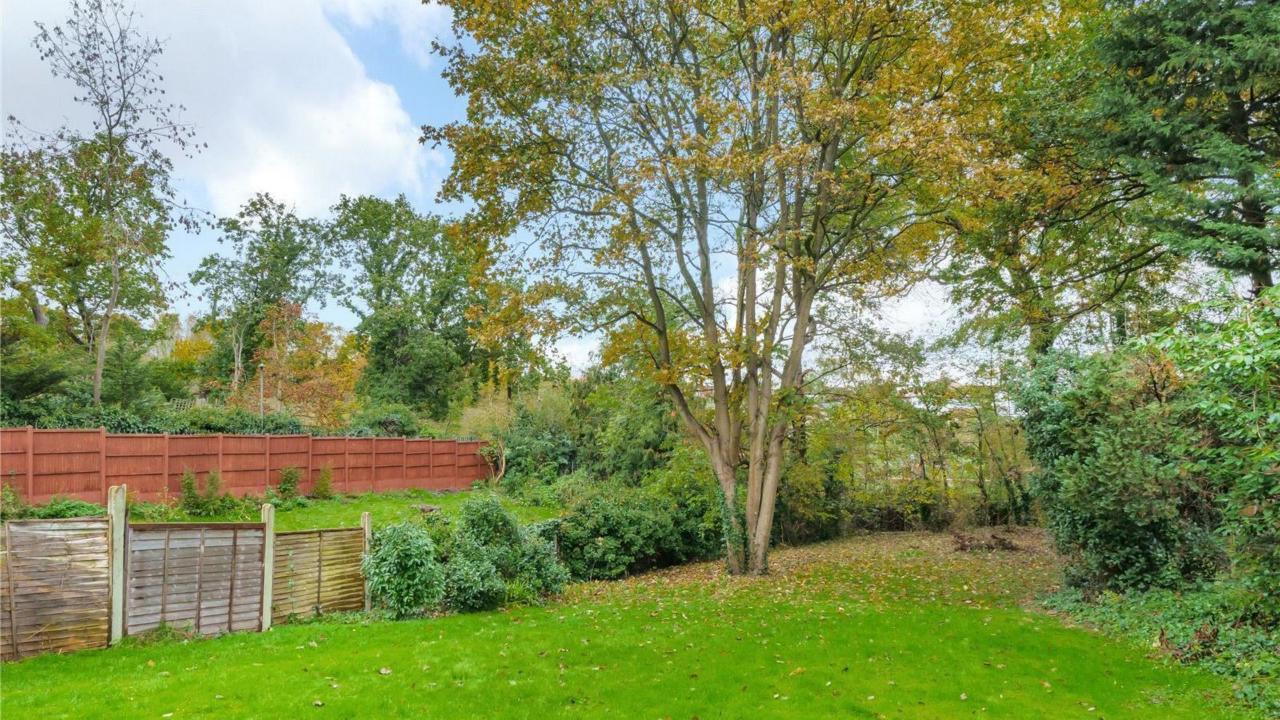

You approach the property via a wide and sweeping driveway. The reception hallway with doors lead into the main living room. The large eat-in fully fitted kitchen leads you into a garden facing dining room and onto the further extended second reception/playroom which overlooks the beautifully mature and very secluded westerly facing rear garden. Also, to the ground floor, accessed from both the hallway and the reception room, is an office and a secure covered side access to the garden. Back through to the hallway there is a guest cloakroom.