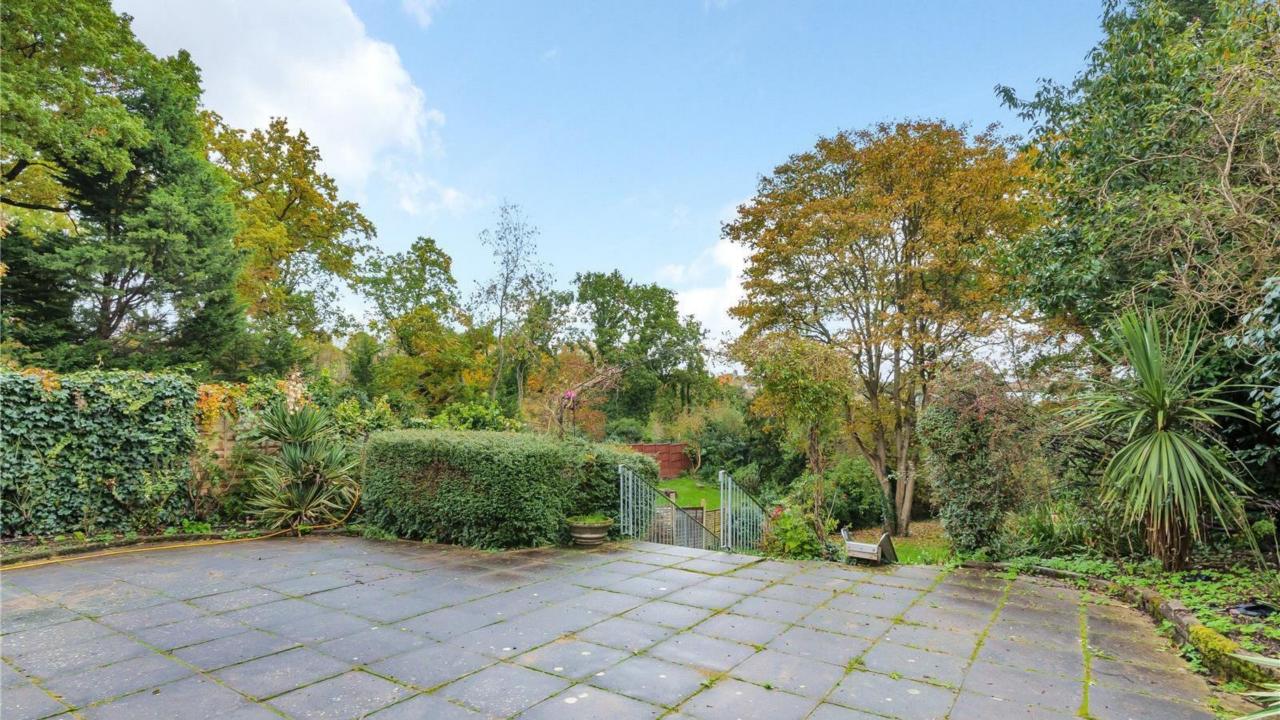

You approach the property via a wide and sweeping driveway. The reception hallway with doors lead into the main living room. The large eat-in fully fitted kitchen leads you into a garden facing dining room and onto the further extended second reception/playroom which overlooks the beautifully mature and very secluded westerly facing rear garden. Also, to the ground floor, accessed from both the hallway and the reception room, is an office and a secure covered side access to the garden. Back through to the hallway there is a guest cloakroom.