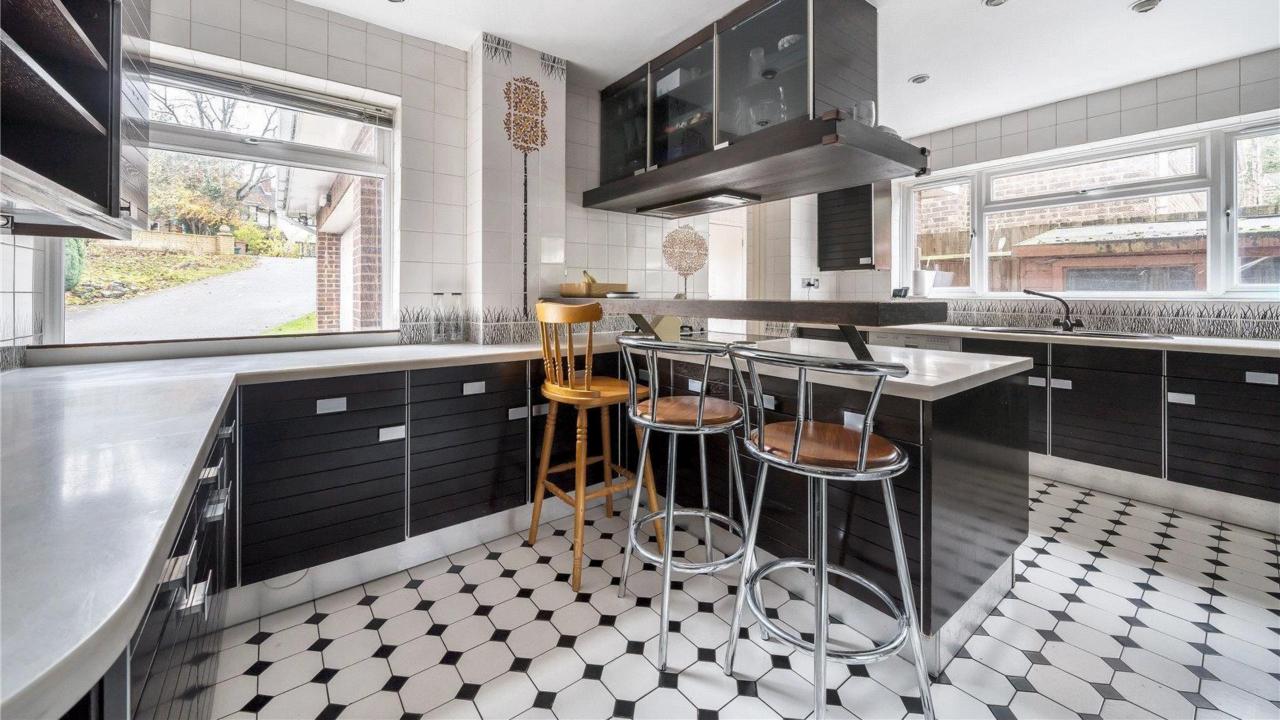

You approach the property via a wide and sweeping driveway. The reception hallway with doors lead into the main living room. The large eat-in fully fitted kitchen leads you into a garden facing dining room and onto the further extended second reception/playroom which overlooks the beautifully mature and very secluded westerly facing rear garden. Also, to the ground floor, accessed from both the hallway and the reception room, is an office and a secure covered side access to the garden. Back through to the hallway there is a guest cloakroom.