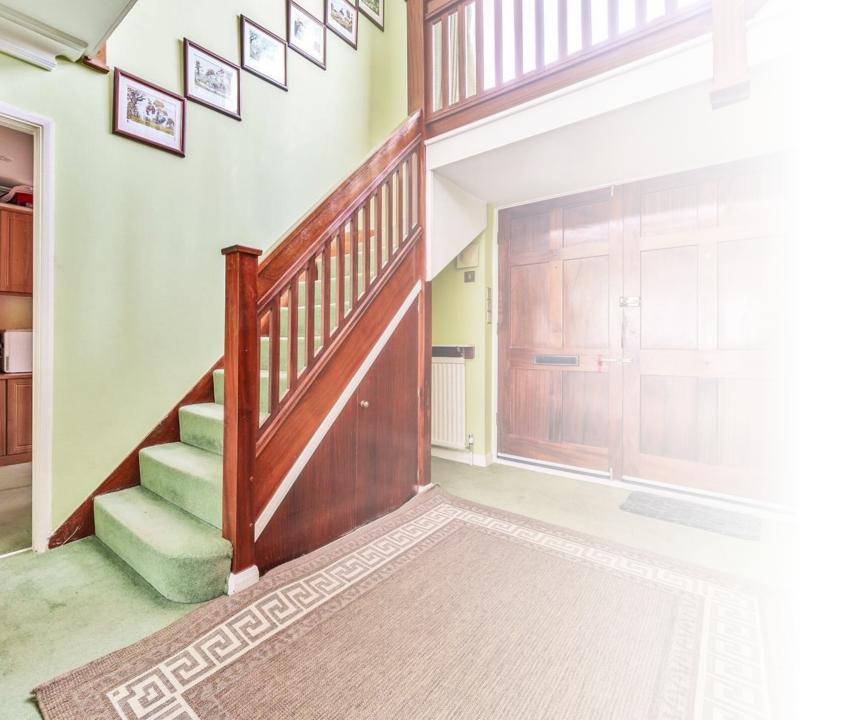

You approach the property via a wide and sweeping driveway. The reception hallway with doors lead into the main living room. The large eat-in fully fitted kitchen leads you into a garden facing dining room and onto the further extended second reception/playroom which overlooks the beautifully mature and very secluded westerly facing rear garden. Also, to the ground floor, accessed from both the hallway and the reception room, is an office and a secure covered side access to the garden. Back through to the hallway there is a guest cloakroom.