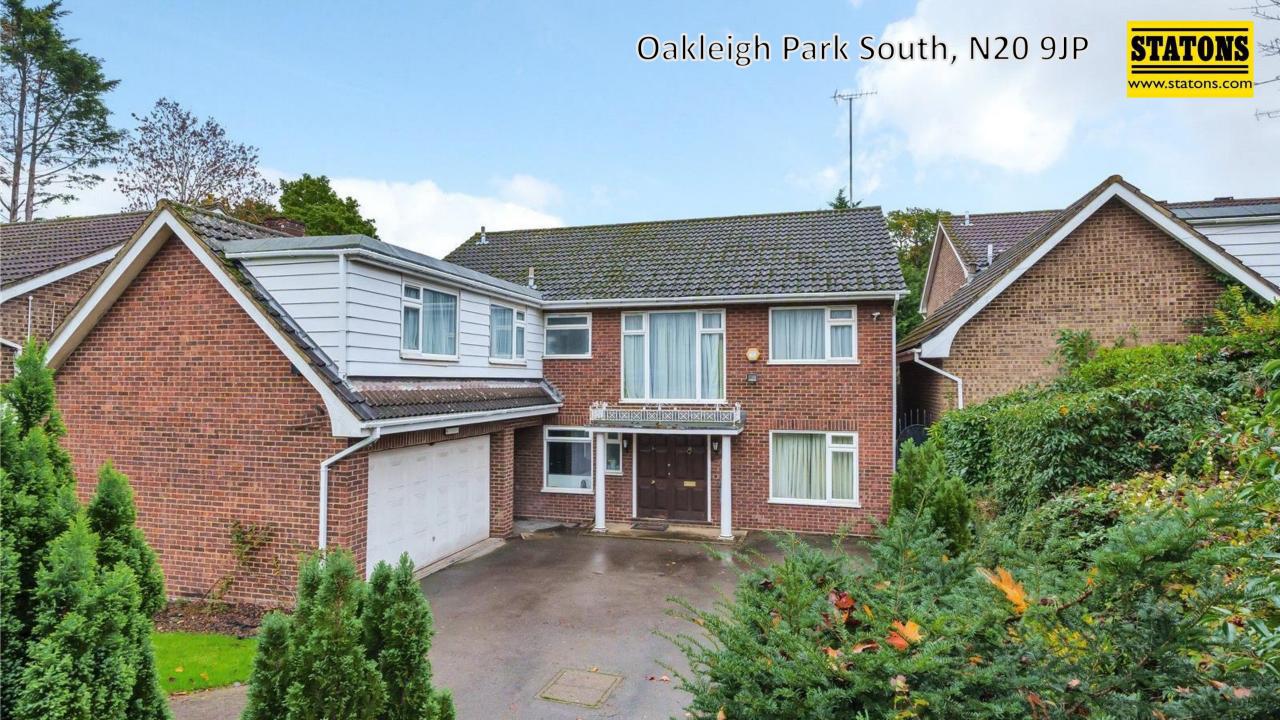

## Oakleigh Park South

Situated in a highly desirable location within a few minutes' walk of Oakleigh Park Station and within the catchment area of some of the most highly rated schools. This 5 bedroom detached house has a deep and wide frontage with double garage and own drive and offers plenty of potential to add value.

You approach the property via a wide and sweeping driveway. The reception hallway with doors lead into the main living room. The large eat-in fully fitted kitchen leads you into a garden facing dining room and onto the further extended second reception/playroom which overlooks the beautifully mature and very secluded westerly facing rear garden. Also, to the ground floor, accessed from both the hallway and the reception room, is an office and a secure covered side access to the garden. Back through to the hallway there is a guest cloakroom.