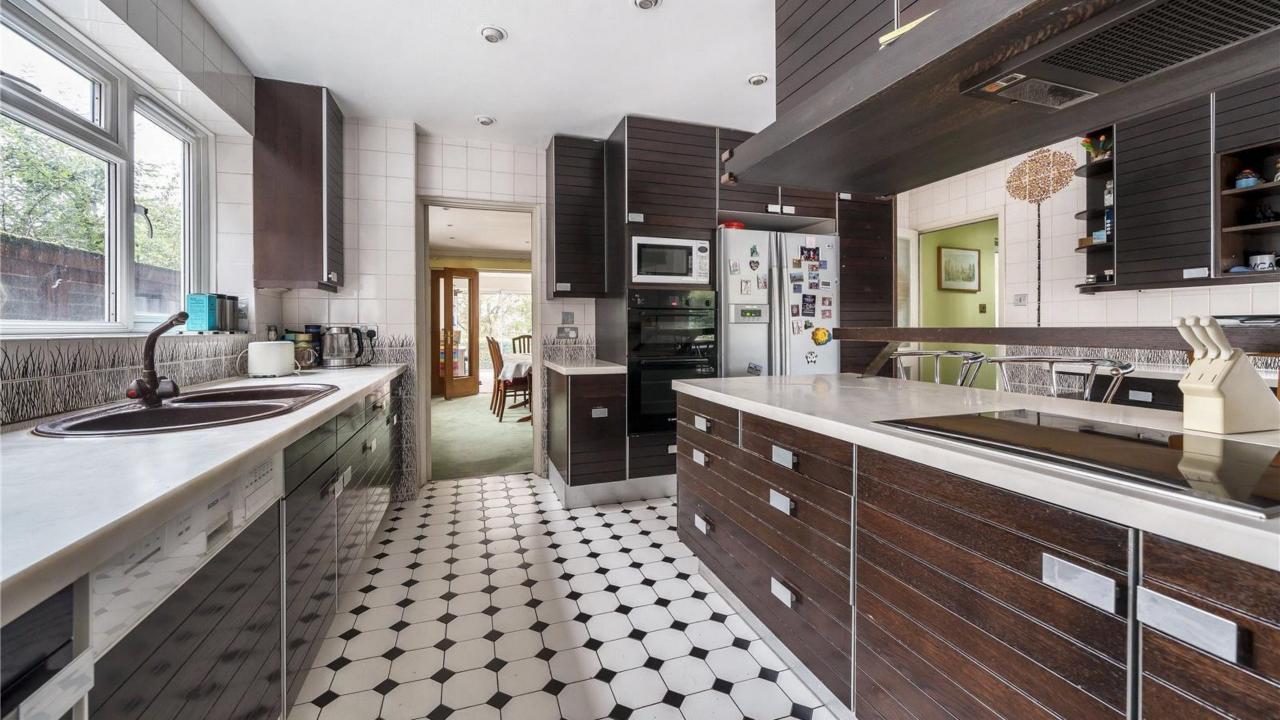

You approach the property via a wide and sweeping driveway. The reception hallway with doors lead into the main living room. The large eat-in fully fitted kitchen leads you into a garden facing dining room and onto the further extended second reception/playroom which overlooks the beautifully mature and very secluded westerly facing rear garden. Also, to the ground floor, accessed from both the hallway and the reception room, is an office and a secure covered side access to the garden. Back through to the hallway there is a guest cloakroom.