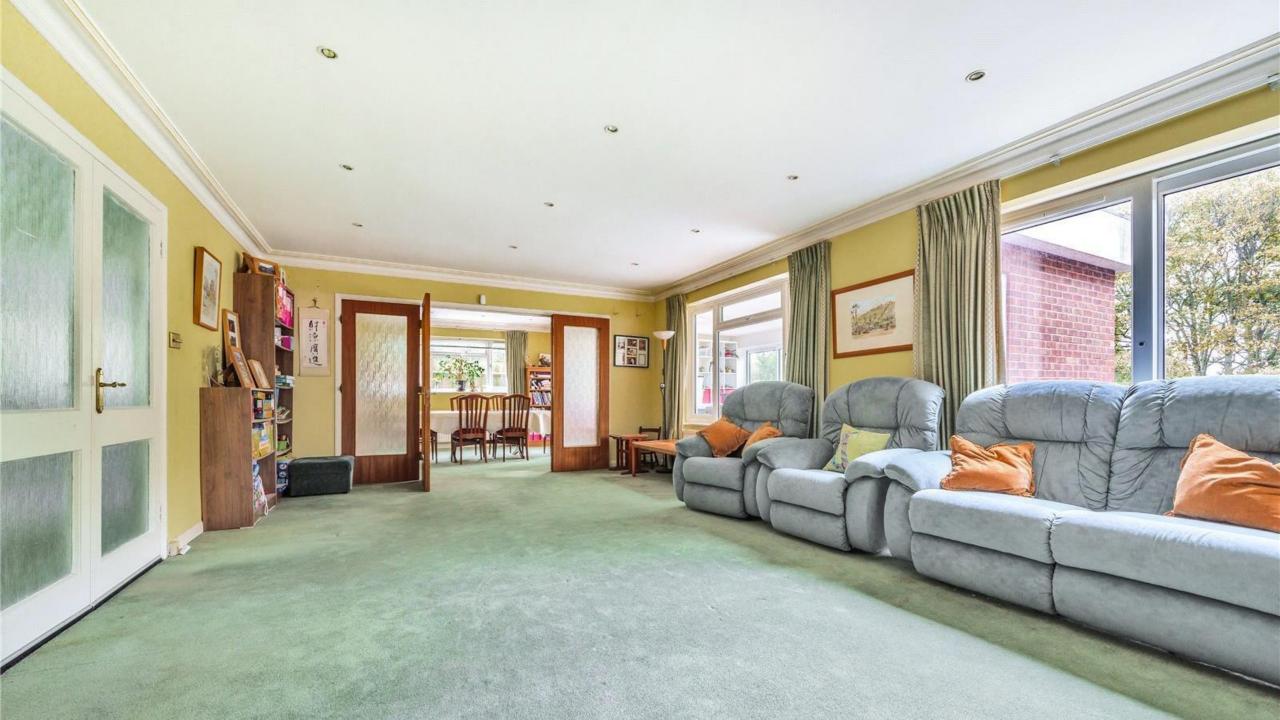

You approach the property via a wide and sweeping driveway. The reception hallway with doors lead into the main living room. The large eat-in fully fitted kitchen leads you into a garden facing dining room and onto the further extended second reception/playroom which overlooks the beautifully mature and very secluded westerly facing rear garden. Also, to the ground floor, accessed from both the hallway and the reception room, is an office and a secure covered side access to the garden. Back through to the hallway there is a guest cloakroom.