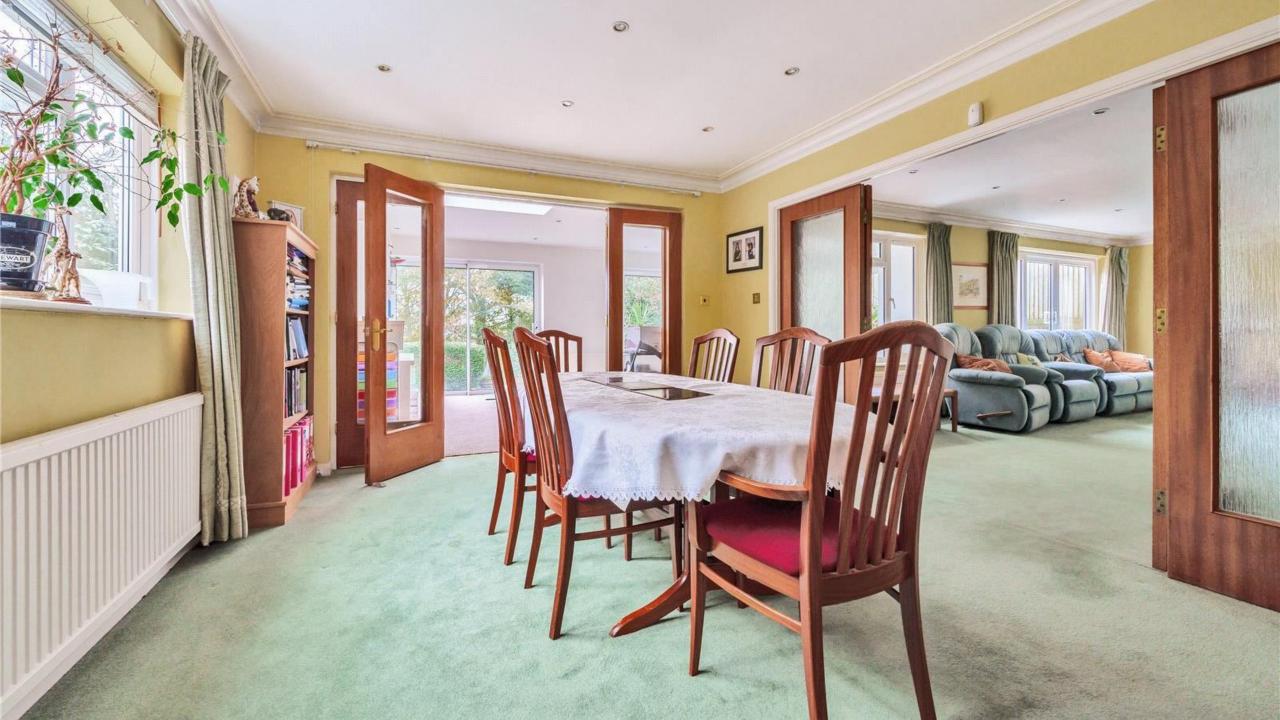

You approach the property via a wide and sweeping driveway. The reception hallway with doors lead into the main living room. The large eat-in fully fitted kitchen leads you into a garden facing dining room and onto the further extended second reception/playroom which overlooks the beautifully mature and very secluded westerly facing rear garden. Also, to the ground floor, accessed from both the hallway and the reception room, is an office and a secure covered side access to the garden. Back through to the hallway there is a guest cloakroom.