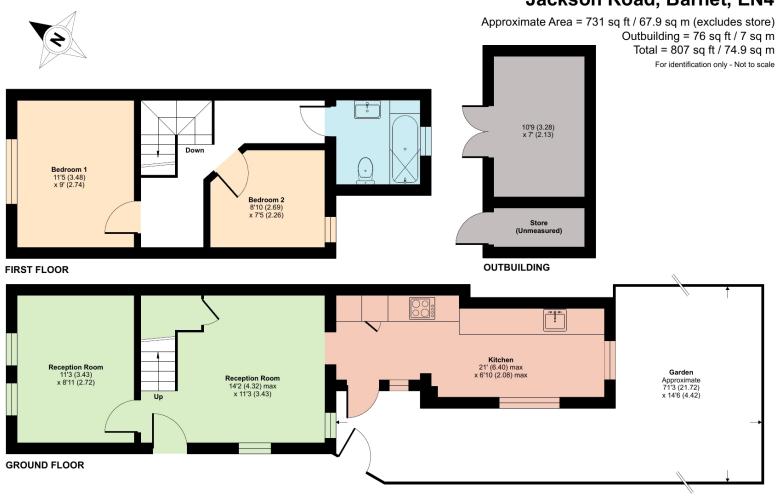

## 57 Jackson Road, Barnet, EN4 8UU Offers in Excess of £525,000

A beautifully presented 2-bedroom semi-detached house situated within this popular residential road. The property has been recently extended and provides bright, well-planned accommodation throughout. Comprising a front facing reception room and a second reception room that leads through to a wonderful contemporary kitchen with breakfast bar area and door to the garden. On the first floor there are 2 bedrooms and a stylish, modern bathroom. Externally there is a well maintained south facing rear garden with side access gate, sun terrace and an outbuilding.

Floor plan produced in accordance with RICS Property Measurement Standards incorporating International Property Measurement Standards (IPMS2 Residential). @nichecom 2022. Produced for Statons. REF: 1060966