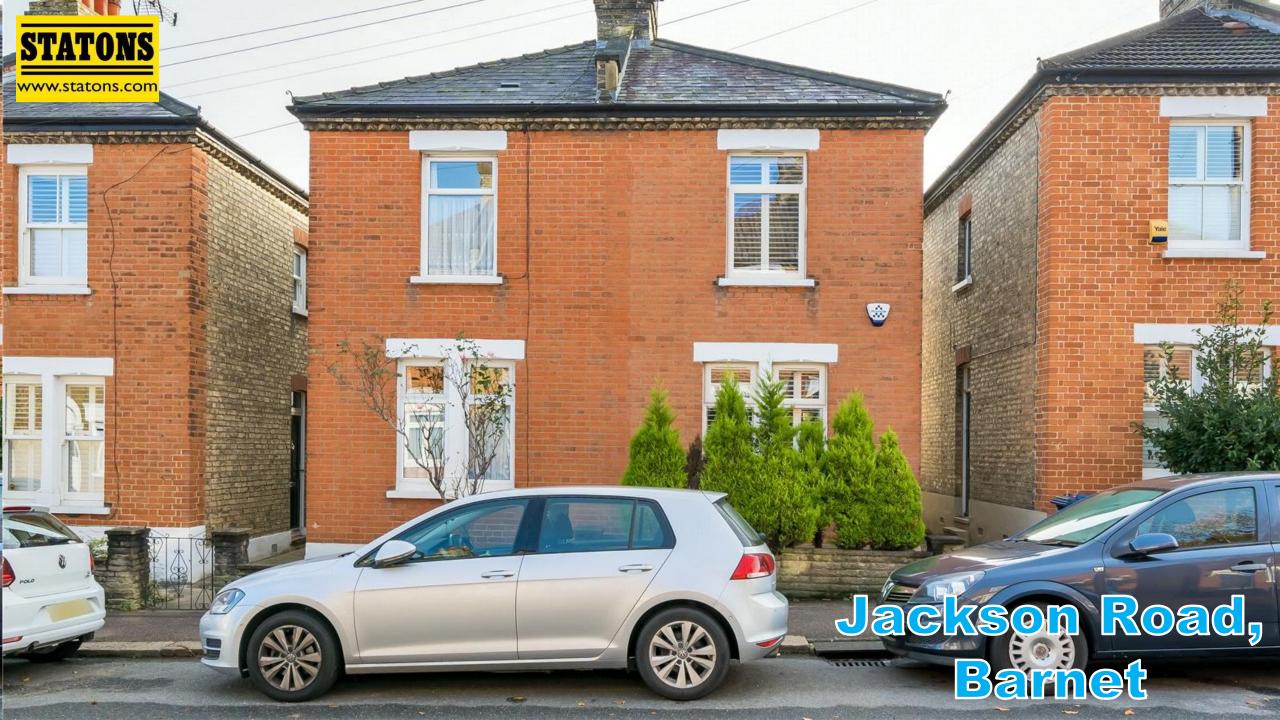

## 57 Jackson Road, Barnet, EN4 8UU Offers in Excess of £525,000

A beautifully presented 2-bedroom semi-detached house situated within this popular residential road. The property has been recently extended and provides bright, well-planned accommodation throughout. Comprising a front facing reception room and a second reception room that leads through to a wonderful contemporary kitchen with breakfast bar area and door to the garden. On the first floor there are 2 bedrooms and a stylish, modern bathroom. Externally there is a well maintained south facing rear garden with side access gate, sun terrace and an outbuilding.

Conveniently located just a short walk from East Barnet Village with its numerous shops and amenities. Oakleigh Park (Mainline) station is also only a short walk away. Major road access is excellent with the M25 and A1(M) motorways being in close proximity. The property is also well served with a number of highly regarded schools for all ages.