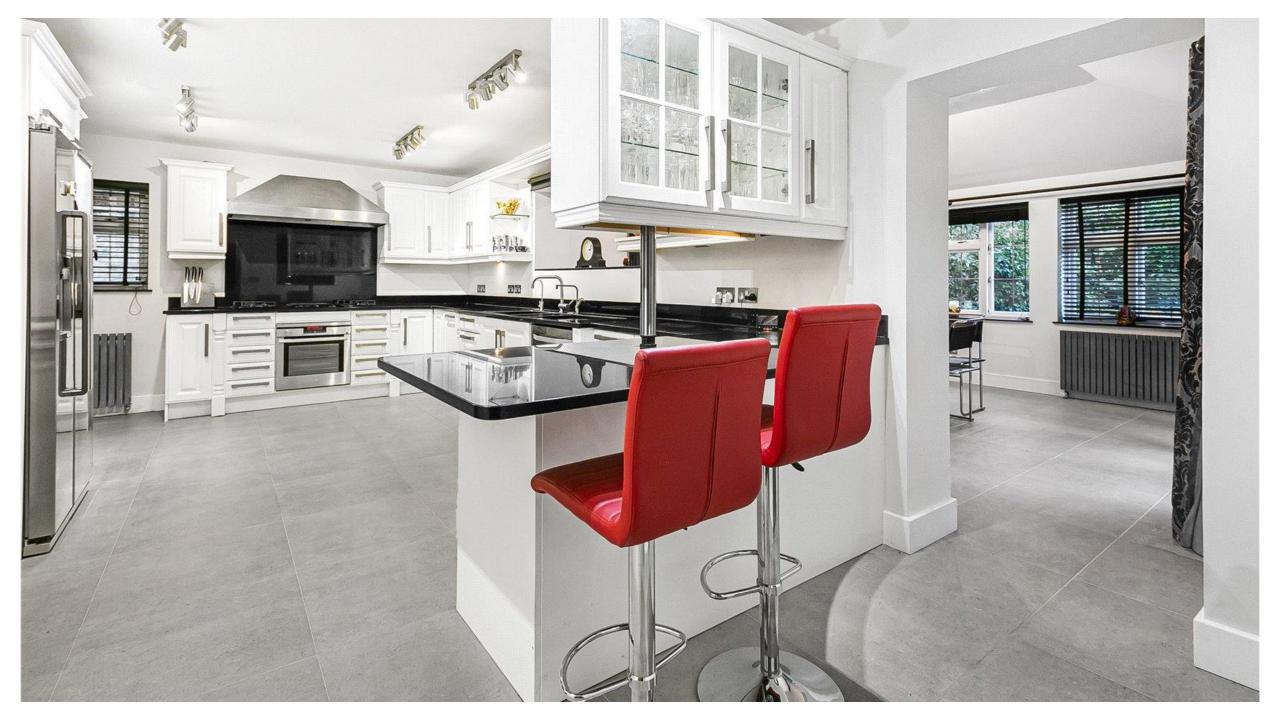

## Oakwell Drive, Northaw EN6 4EZ

NO ONWARD CHAIN. This wonderful detached residence offers circa 3,048 sq ft of versatile living accommodation, set in a stunning semi-rural private development.

On the ground floor there is a welcoming reception hallway, living room, dining room, lovely kitchen, utility room, gym, principal bedroom with en-suite, a further bedroom with en-suite and a guest cloakroom. On the first floor there are three further bedrooms with two of them having en-suite facilities.