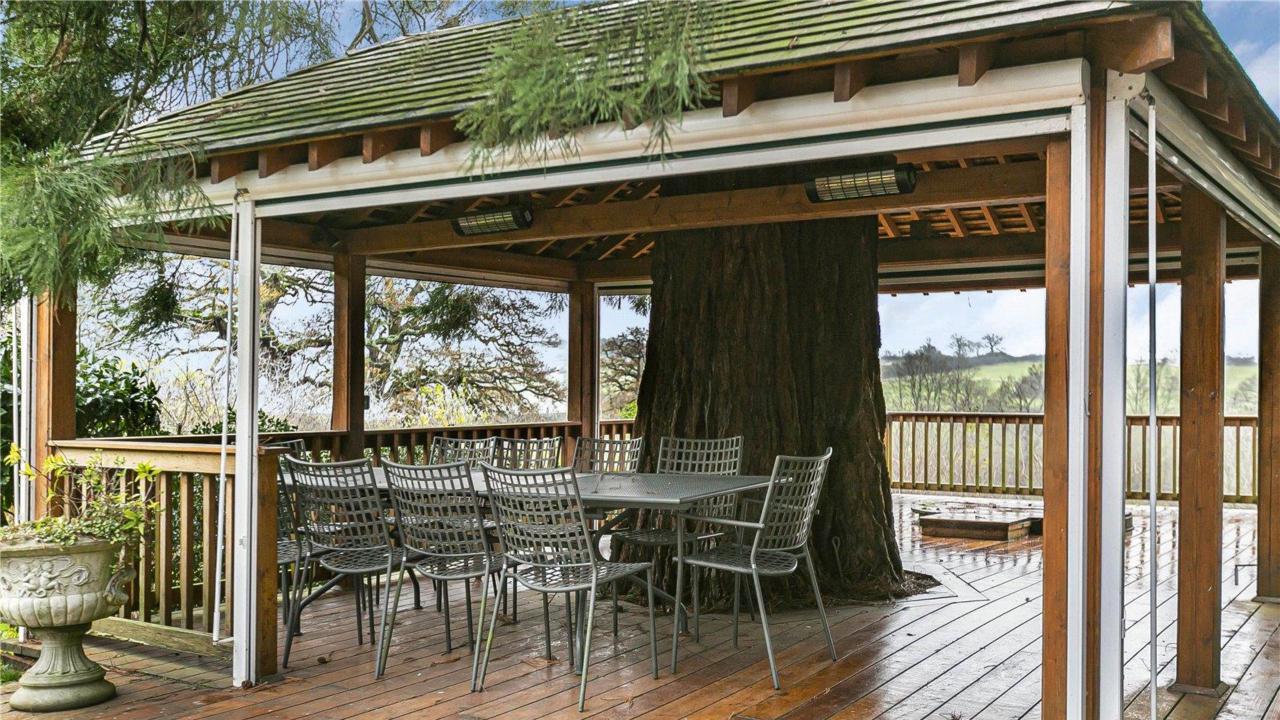

The west facing secluded garden enjoys some wonderful views, with a large lawn and a variety of mature trees hardwood decking area, with a sunken hot tub. There is also a beautiful gazebo with tiled roof ideal for al fresco dining and entertaining. The frontage provides off street parking for several cars and allows access to the garage.