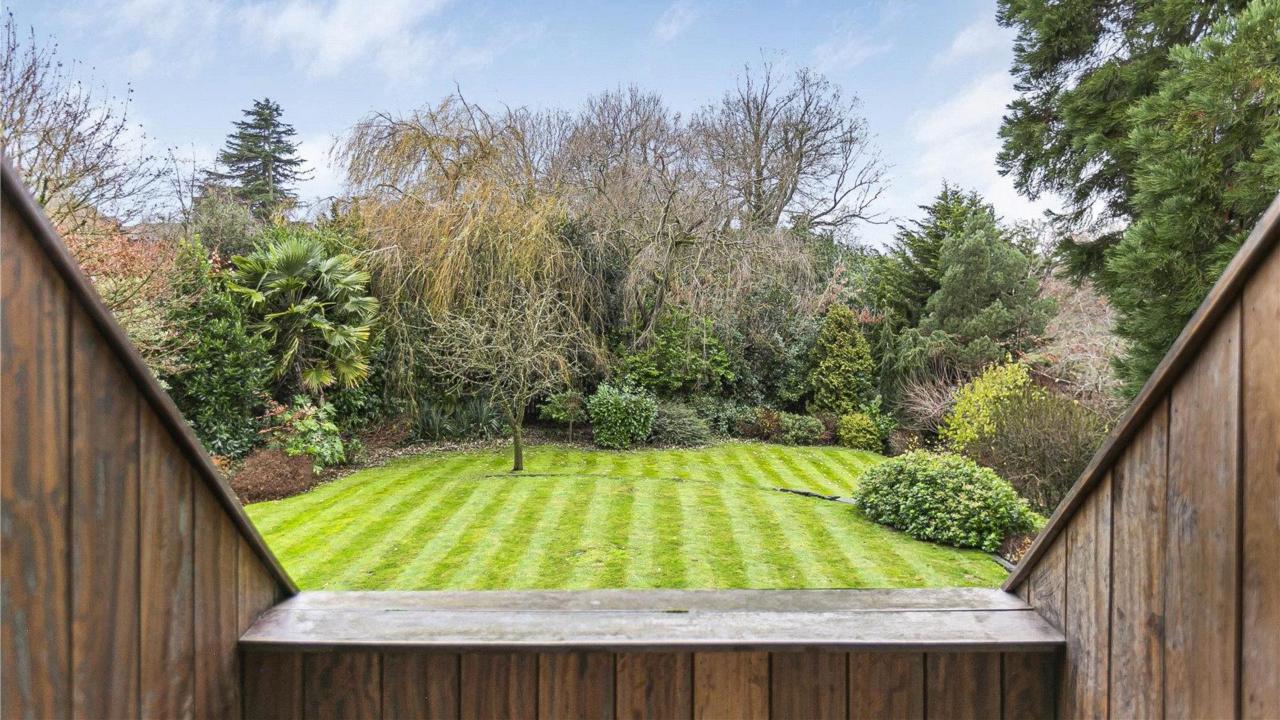

The west facing secluded garden enjoys some wonderful views, with a large lawn and a variety of mature trees hardwood decking area, with a sunken hot tub. There is also a beautiful gazebo with tiled roof ideal for al fresco dining and entertaining. The frontage provides off street parking for several cars and allows access to the garage.