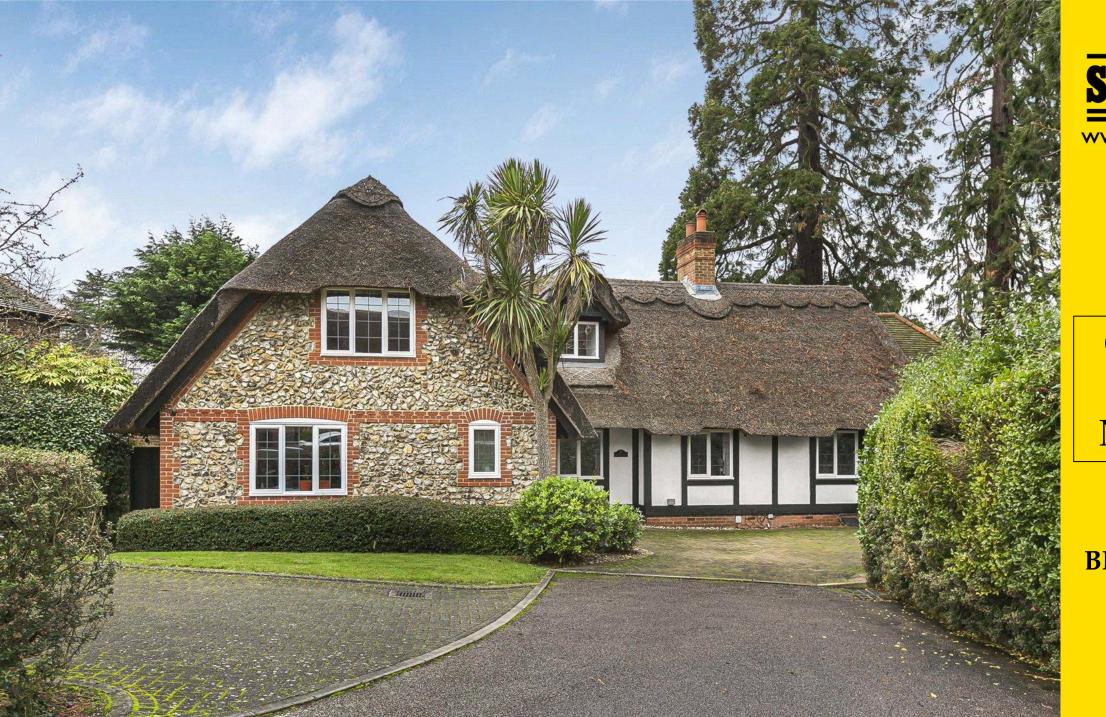

## Oakwell Drive, Northaw EN6 4EZ

NO ONWARD CHAIN. This wonderful detached residence offers circa 3,048 sq ft of versatile living accommodation, set in a stunning semi-rural private development.

On the ground floor there is a welcoming reception hallway, living room, dining room, lovely kitchen, utility room, gym, principal bedroom with en-suite, a further bedroom with en-suite and a guest cloakroom. On the first floor there are three further bedrooms with two of them having en-suite facilities.

The west facing secluded garden enjoys some wonderful views, with a large lawn and a variety of mature trees hardwood decking area, with a sunken hot tub. There is also a beautiful gazebo with tiled roof ideal for al fresco dining and entertaining. The frontage provides off street parking for several cars and allows access to the garage.