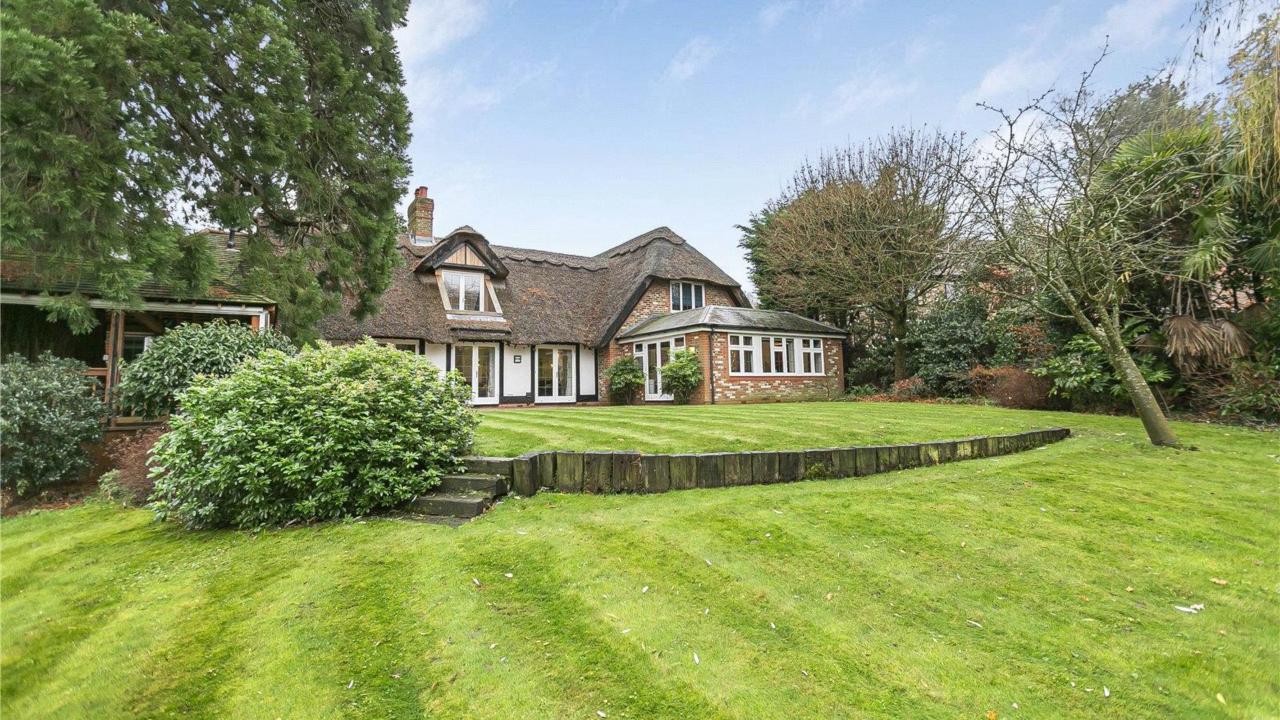

## Oakwell Drive, Northaw EN6 4EZ

NO ONWARD CHAIN. This wonderful detached residence offers circa 3,048 sq ft of versatile living accommodation, set in a stunning semi-rural private development.

On the ground floor there is a welcoming reception hallway, living room, dining room, lovely kitchen, utility room, gym, principal bedroom with en-suite, a further bedroom with en-suite and a guest cloakroom. On the first floor there are three further bedrooms with two of them having en-suite facilities.

The west facing secluded garden enjoys some wonderful views, with a large lawn and a variety of mature trees hardwood decking area, with a sunken hot tub. There is also a beautiful gazebo with tiled roof ideal for al fresco dining and entertaining. The frontage provides off street parking for several cars and allows access to the garage.