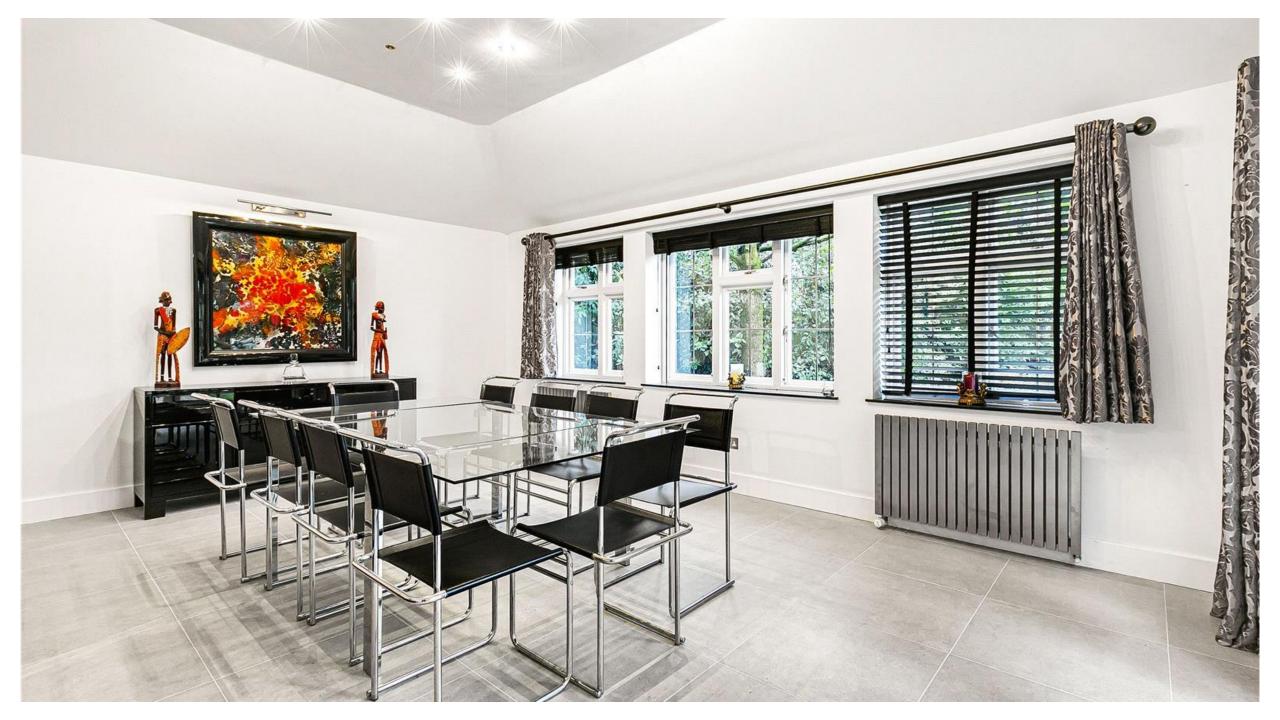

## Oakwell Drive, Northaw EN6 4EZ

NO ONWARD CHAIN. This wonderful detached residence offers circa 3,048 sq ft of versatile living accommodation, set in a stunning semi-rural private development.

On the ground floor there is a welcoming reception hallway, living room, dining room, lovely kitchen, utility room, gym, principal bedroom with en-suite, a further bedroom with en-suite and a guest cloakroom. On the first floor there are three further bedrooms with two of them having en-suite facilities.