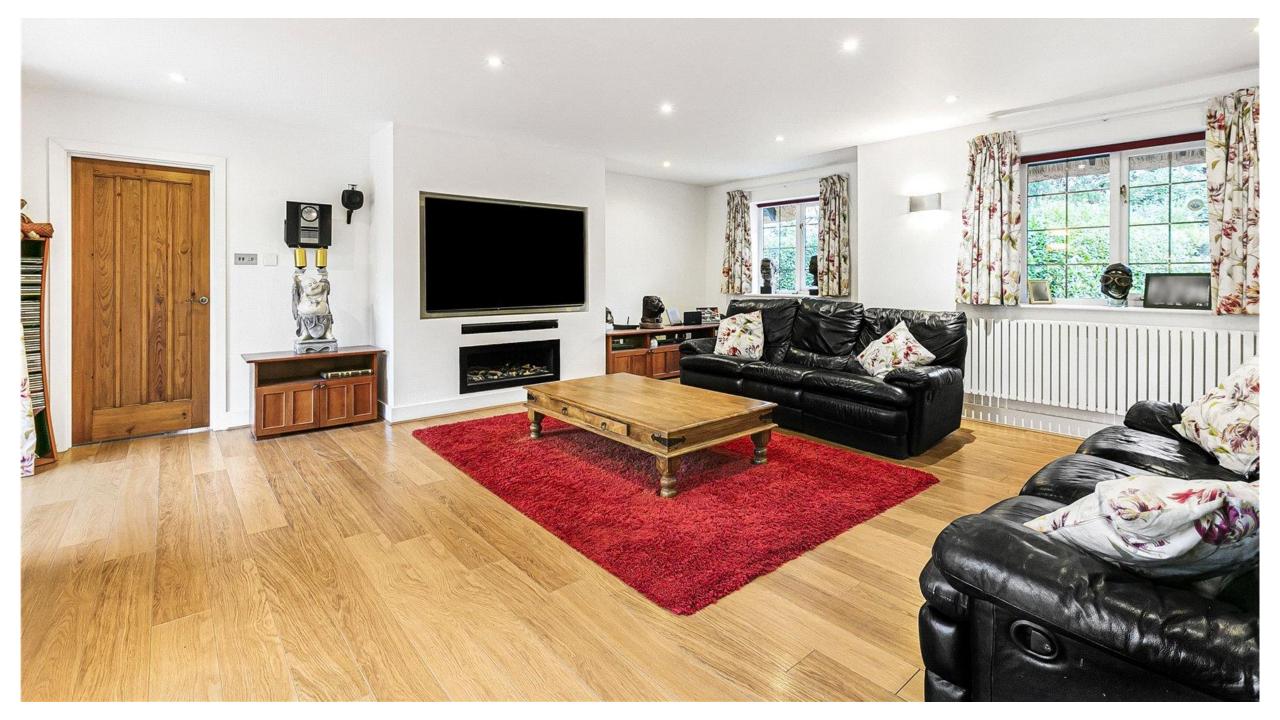

## Oakwell Drive, Northaw EN6 4EZ

NO ONWARD CHAIN. This wonderful detached residence offers circa 3,048 sq ft of versatile living accommodation, set in a stunning semi-rural private development.

On the ground floor there is a welcoming reception hallway, living room, dining room, lovely kitchen, utility room, gym, principal bedroom with en-suite, a further bedroom with en-suite and a guest cloakroom. On the first floor there are three further bedrooms with two of them having en-suite facilities.