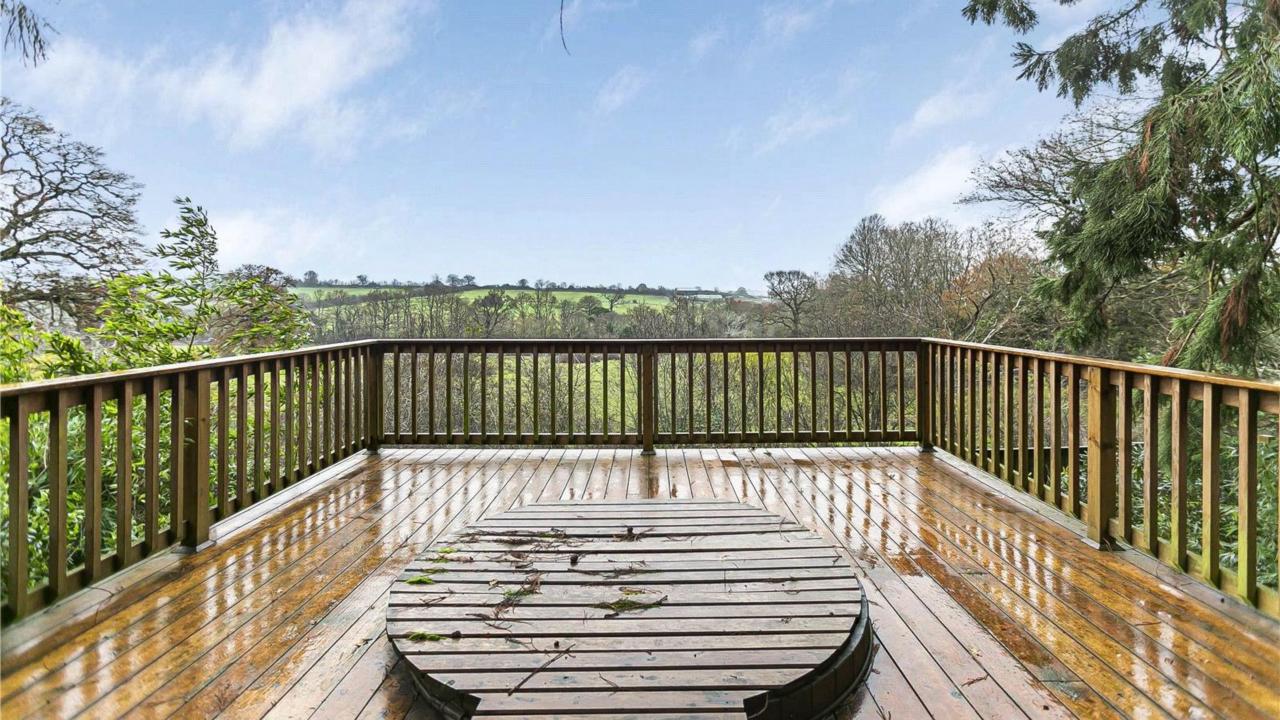

The west facing secluded garden enjoys some wonderful views, with a large lawn and a variety of mature trees hardwood decking area, with a sunken hot tub. There is also a beautiful gazebo with tiled roof ideal for al fresco dining and entertaining. The frontage provides off street parking for several cars and allows access to the garage.