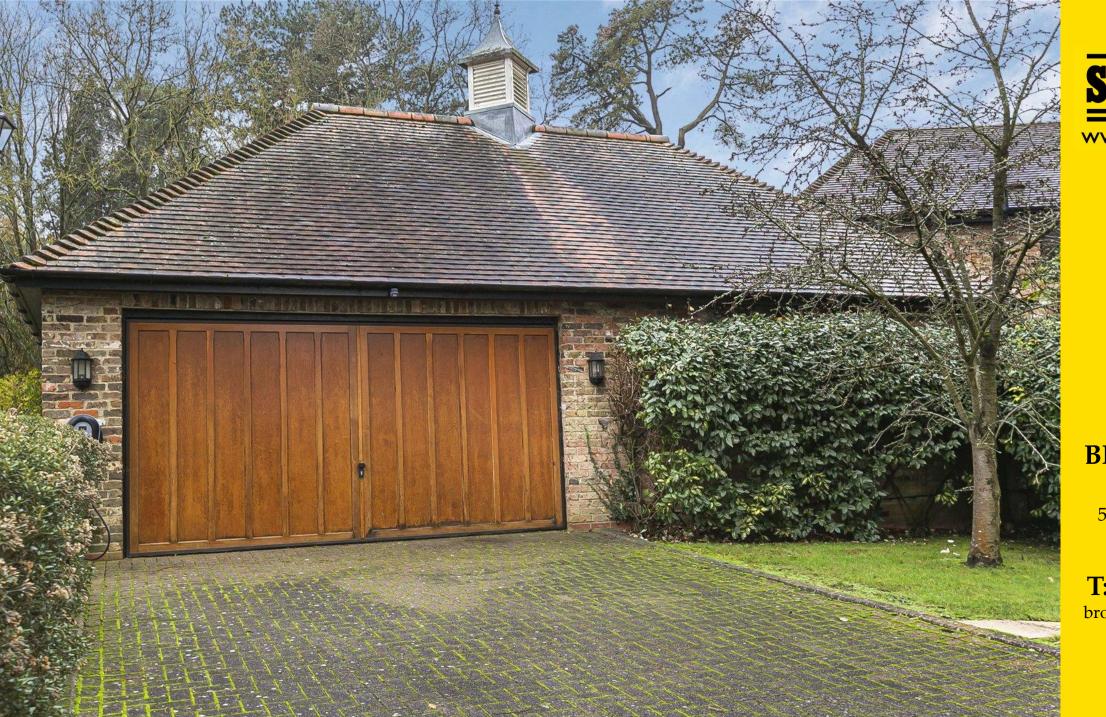

The west facing secluded garden enjoys some wonderful views, with a large lawn and a variety of mature trees hardwood decking area, with a sunken hot tub. There is also a beautiful gazebo with tiled roof ideal for al fresco dining and entertaining. The frontage provides off street parking for several cars and allows access to the garage.