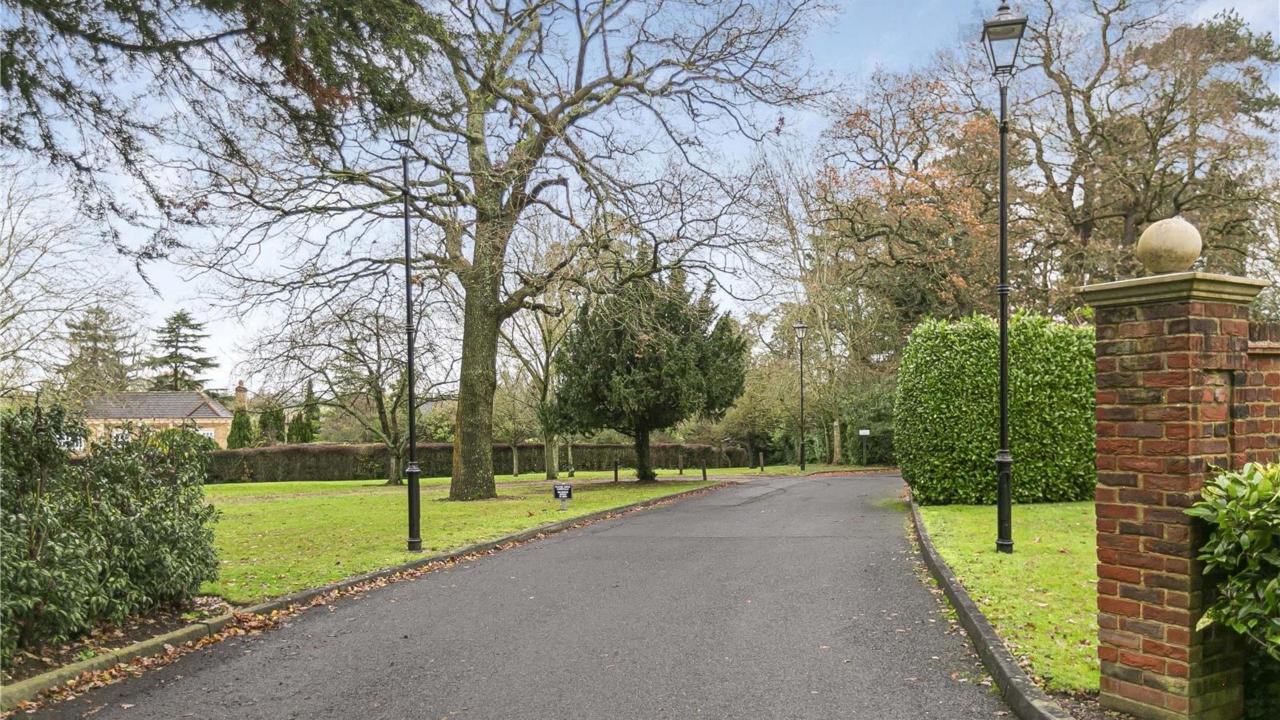

The west facing secluded garden enjoys some wonderful views, with a large lawn and a variety of mature trees hardwood decking area, with a sunken hot tub. There is also a beautiful gazebo with tiled roof ideal for al fresco dining and entertaining. The frontage provides off street parking for several cars and allows access to the garage.

Although quietly situated, the access to London is excellent with good road and rail connections. Trains to Kings Cross take under 20 minutes from the local station and Junction 24 of the M25 is less than 2 miles distant. The area offers a very good selection of state, private and community schools.