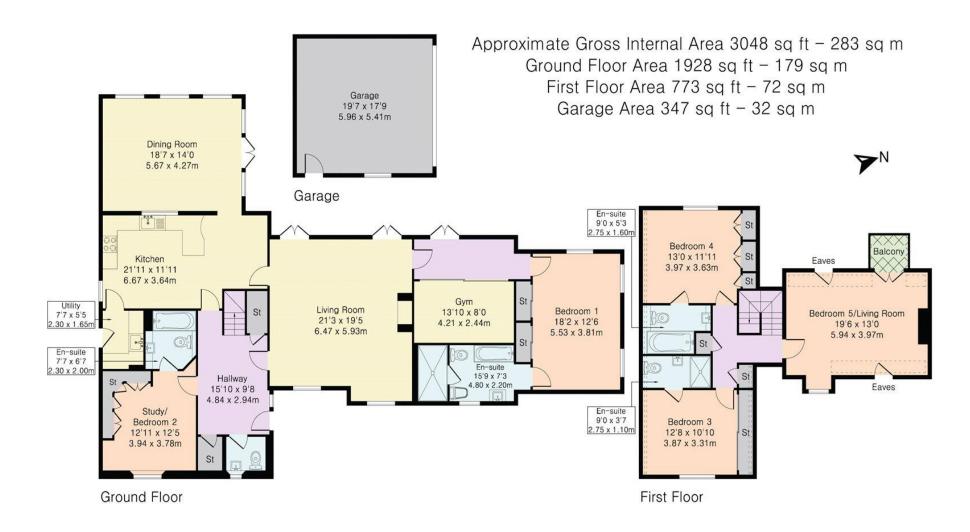

## Oakwell Drive, Northaw EN6 4EZ

NO ONWARD CHAIN. This wonderful detached residence offers circa 3,048 sq ft of versatile living accommodation, set in a stunning semi-rural private development.

On the ground floor there is a welcoming reception hallway, living room, dining room, lovely kitchen, utility room, gym, principal bedroom with en-suite, a further bedroom with en-suite and a guest cloakroom. On the first floor there are three further bedrooms with two of them having en-suite facilities.