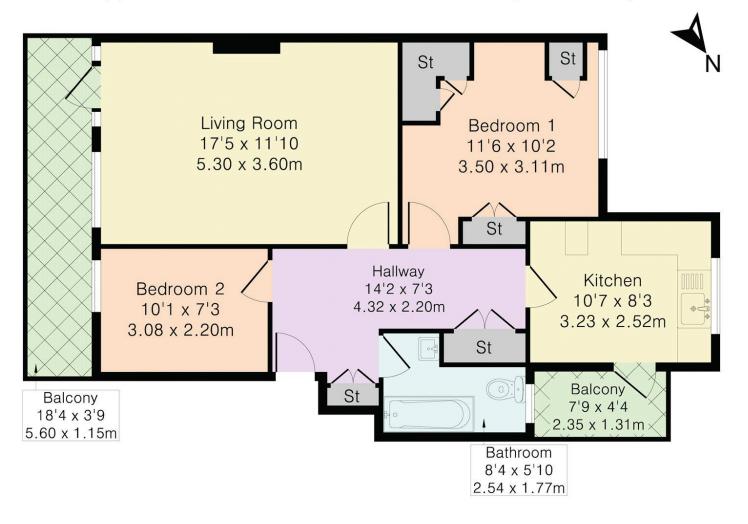

Crescent West, Hadley Wood, EN4 0EJ

## Crescent West, Hadley Wood, EN4 0EJ

Spacious and well-maintained, this affordable upper floor apartment boasts 2 bedrooms and a balcony. Conveniently located, it offers easy accessibility and is perfect for those seeking a comfortable and affordable home. Don't miss the opportunity to make this charming property your own.

Location: Situated in the heart of Hadley Wood's conservation area within easy reach of local shops, Hadley Wood primary school and main line station. Hadley Wood golf and tennis club are close at hand and the M25 is a short drive away.



















## Approximate Gross Internal Area 650 sq ft - 60 sq m









## **STATONS**

www.statons.com



Council Tax - C Local Authority - Enfield

## STATONS HADLEY WOOD

10 Crescent West
Hadley Wood
EN4 0EJ
0208 440 9797
Hadley.office@statons.com