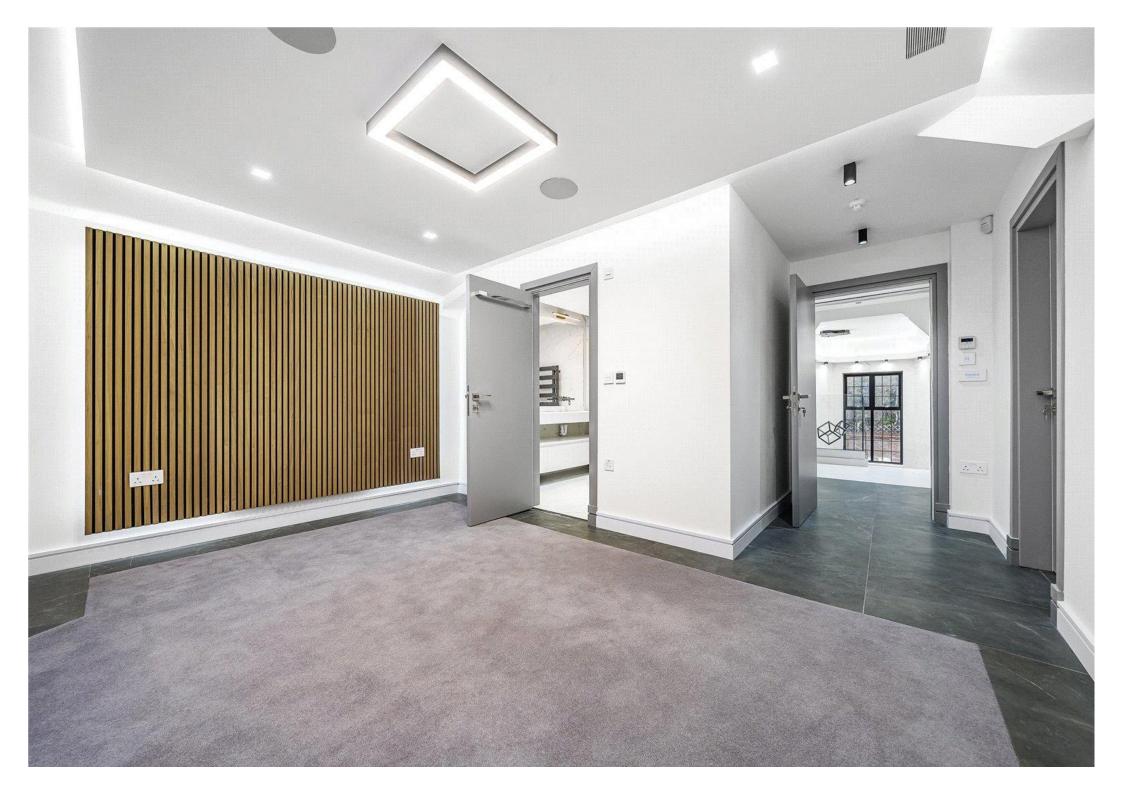

## PENTHOUSE APARTMENT THREE

This luxury lateral penthouse spans 25 metres with living spaces to the west and sleeping to the east. The private stairway connects to the first floor and the ground level private landscaped garden. Accommodation includes a triple aspect double height lounge, fitted bar and library, dining room, kitchen and separate utility room. The master bedroom includes an en-suite and a dedicated dressing room/ fourth bedroom. Bedrooms two and three includes custom built wardrobes and en-suite facilities.

| Apartment Three                 | Metres           | Feet                   |
|---------------------------------|------------------|------------------------|
| Master Bedroom                  | 4.4 × 3.3        | 14′4″ × 10′8″          |
| Master En-suite                 | $2.4 \times 2.1$ | 7′8″ x 6′9″            |
| Bedroom Two                     | 5.6 x 3.3        | 18′4″ × 10′8″          |
| Bedroom Three                   | 3.5 x 3.4        | $11'5'' \times 11'2''$ |
| Bedroom Three En-suite          | 2.6 x 1.5        | 8'9" × 4'9"            |
| Walk-in-wardrobe / Bedroom Four | 3.1 × 1.8        | 10′1″ × 5′9″           |