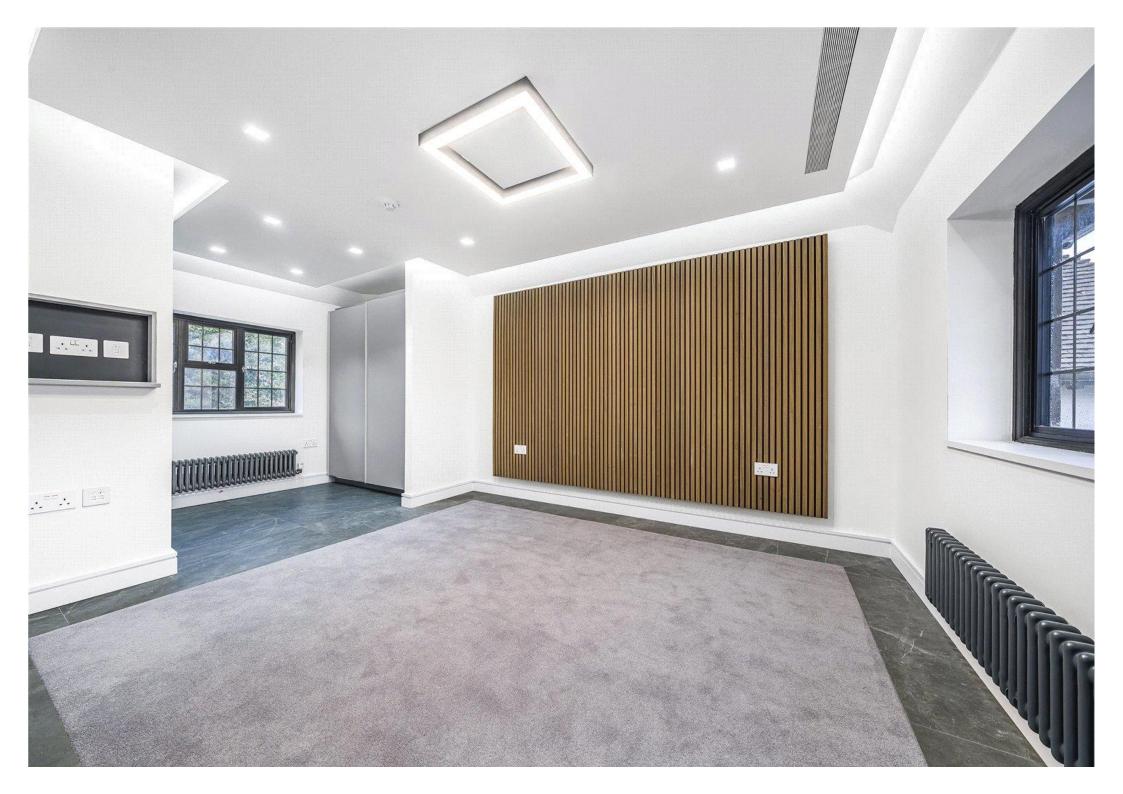

## PENTHOUSE APARTMENT THREE

This luxury lateral penthouse spans 25 metres with living spaces to the west and sleeping to the east. The private stairway connects to the first floor and the ground level private landscaped garden. Accommodation includes a triple aspect double height lounge, fitted bar and library, dining room, kitchen and separate utility room. The master bedroom includes an en-suite and a dedicated dressing room/ fourth bedroom. Bedrooms two and three includes custom built wardrobes and en-suite facilities.

| Apartment Three | Metres           | Feet          |  |
|-----------------|------------------|---------------|--|
| Living Room     | 9.2 × 3.8        | 30'2" × 12'5" |  |
| Bar             | 1.8 × 1.7        | 5′9″ × 5′6″   |  |
| Library         | 1.8 × 2.3        | 5′9″ × 7′5″   |  |
| Kitchen         | 3.9 × 3.7        | 12′8″ x 12′1″ |  |
| Dining Room     | 4.0 × 3.7        | 13′1″ × 12′1″ |  |
| Utility Room    | $2.2 \times 2.5$ | 7′2″ × 8′2″   |  |
| Common Bathroom | 2.8 x 1.5        | 9'1" × 4'9"   |  |