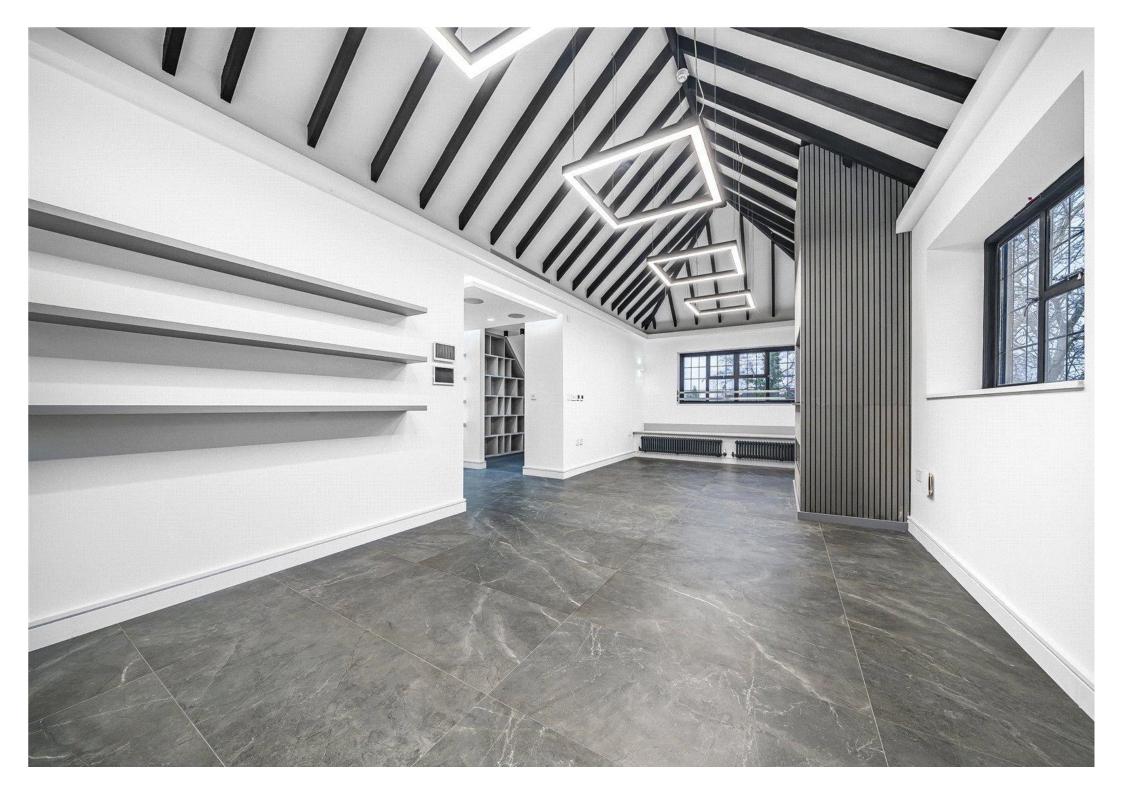

The luxury accommodation includes a triple aspect living room with a dramatic ceiling, naturally lit bar and library with bespoke cabinetry, dedicated open plan dining room and high spec kitchen with separate utility room. The open plan living room, dining area offers adaptable accommodation.

## PENTHOUSE APARTMENT THREE

This luxury lateral penthouse spans 25 metres with living spaces to the west and sleeping to the east. The private stairway connects to the first floor and the ground level private landscaped garden. Accommodation includes a triple aspect double height lounge, fitted bar and library, dining room, kitchen and separate utility room. The master bedroom includes an en-suite and a dedicated dressing room/ fourth bedroom. Bedrooms two and three includes custom built wardrobes and en-suite facilities.