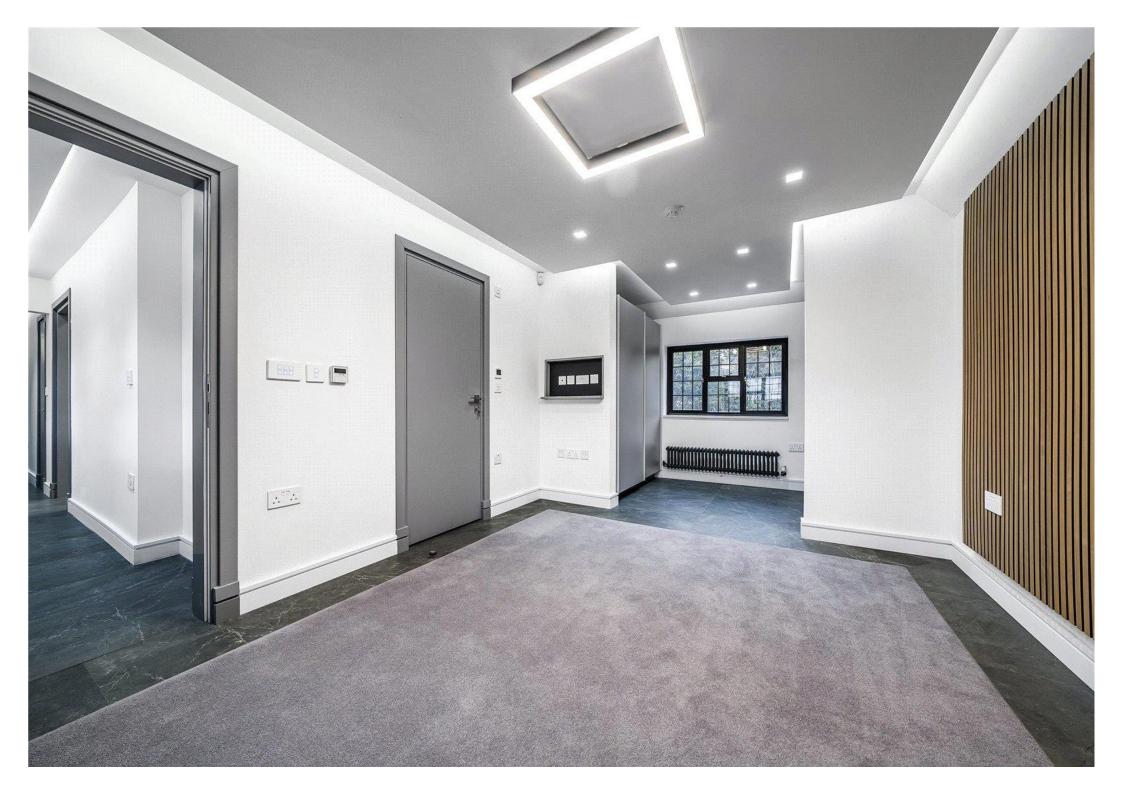

## **Avenue House - Penthouse**

D

00

**Beech Hill Avenue** 

Avenue House Penthouse 2 Beech Hill Avenue EN4 OLW AVAILABLE IMMEDIATELY. With over 195 sqm of accommodation the unique luxury penthouse occupies the first floor as a lateral apartment spanning over 25 meters. Access from the ground level foyer leads to the private entrance vestibule and a dedicated stairway. This also offers exclusive access to the private landscaped rear garden. The living accommodation is concentrated to the west wing with sleeping areas to the east wing.

The luxury accommodation includes a triple aspect living room with a dramatic ceiling, naturally lit bar and library with bespoke cabinetry, dedicated open plan dining room and high spec kitchen with separate utility room. The open plan living room, dining area offers adaptable accommodation.

## PENTHOUSE APARTMENT THREE

This luxury lateral penthouse spans 25 metres with living spaces to the west and sleeping to the east. The private stairway connects to the first floor and the ground level private landscaped garden. Accommodation includes a triple aspect double height lounge, fitted bar and library, dining room, kitchen and separate utility room. The master bedroom includes an en-suite and a dedicated dressing room/ fourth bedroom. Bedrooms two and three includes custom built wardrobes and en-suite facilities.