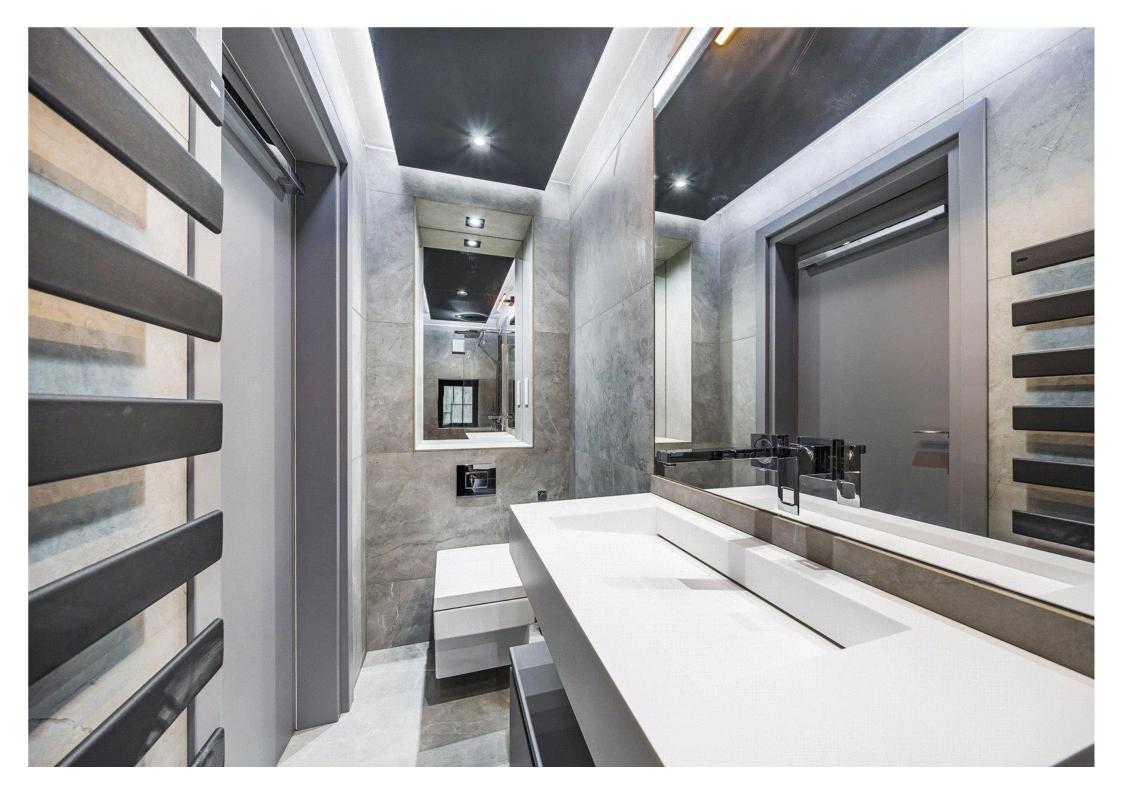

## PENTHOUSE APARTMENT THREE

This luxury lateral penthouse spans 25 metres with living spaces to the west and sleeping to the east. The private stairway connects to the first floor and the ground level private landscaped garden. Accommodation includes a triple aspect double height lounge, fitted bar and library, dining room, kitchen and separate utility room. The master bedroom includes an en-suite and a dedicated dressing room/ fourth bedroom. Bedrooms two and three includes custom built wardrobes and en-suite facilities.

| Apartment Three                 | Metres           | Feet                   |
|---------------------------------|------------------|------------------------|
| Master Bedroom                  | 4.4 × 3.3        | 14′4″ × 10′8″          |
| Master En-suite                 | $2.4 \times 2.1$ | 7′8″ x 6′9″            |
| Bedroom Two                     | 5.6 x 3.3        | 18′4″ × 10′8″          |
| Bedroom Three                   | 3.5 x 3.4        | $11'5'' \times 11'2''$ |
| Bedroom Three En-suite          | 2.6 x 1.5        | 8'9" × 4'9"            |
| Walk-in-wardrobe / Bedroom Four | 3.1 × 1.8        | 10′1″ × 5′9″           |