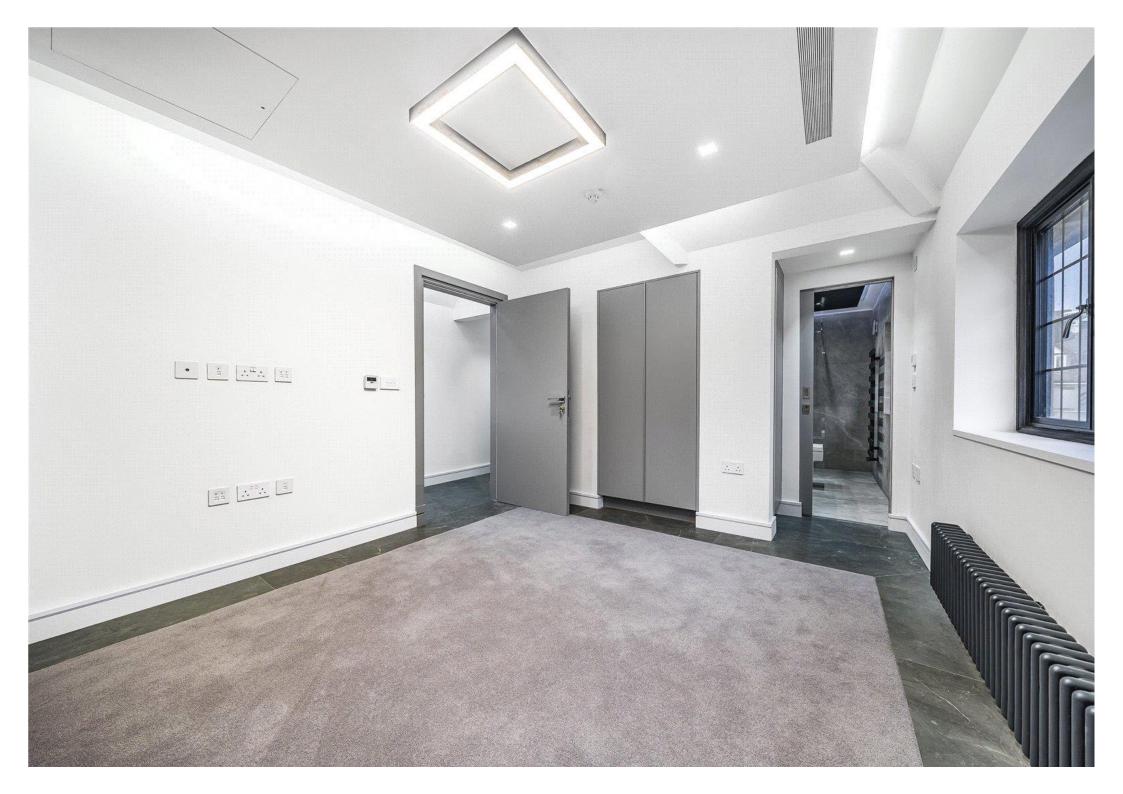

## PENTHOUSE APARTMENT THREE

This luxury lateral penthouse spans 25 metres with living spaces to the west and sleeping to the east. The private stairway connects to the first floor and the ground level private landscaped garden. Accommodation includes a triple aspect double height lounge, fitted bar and library, dining room, kitchen and separate utility room. The master bedroom includes an en-suite and a dedicated dressing room/ fourth bedroom. Bedrooms two and three includes custom built wardrobes and en-suite facilities.

| Apartment Three                 | Metres           | Feet                   |
|---------------------------------|------------------|------------------------|
| Master Bedroom                  | 4.4 × 3.3        | 14′4″ × 10′8″          |
| Master En-suite                 | $2.4 \times 2.1$ | 7′8″ x 6′9″            |
| Bedroom Two                     | 5.6 x 3.3        | 18′4″ × 10′8″          |
| Bedroom Three                   | 3.5 x 3.4        | $11'5'' \times 11'2''$ |
| Bedroom Three En-suite          | 2.6 x 1.5        | 8'9" × 4'9"            |
| Walk-in-wardrobe / Bedroom Four | 3.1 × 1.8        | 10′1″ × 5′9″           |