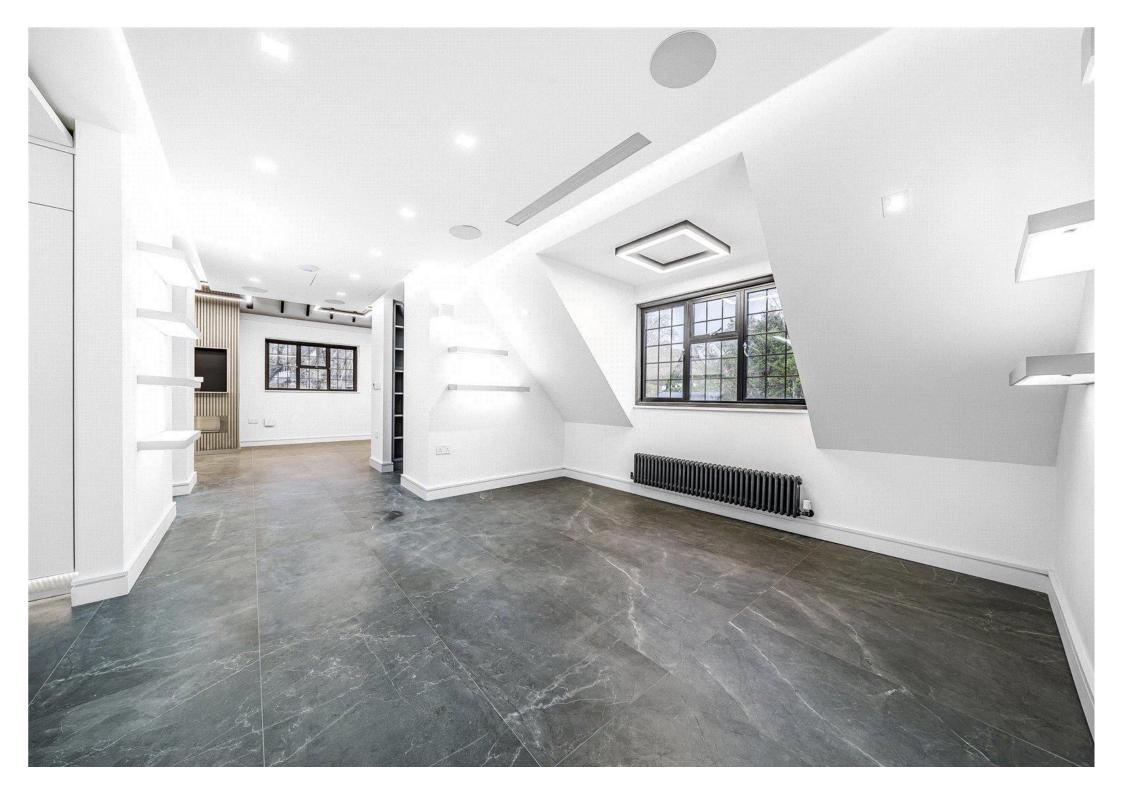

The luxury accommodation includes a triple aspect living room with a dramatic ceiling, naturally lit bar and library with bespoke cabinetry, dedicated open plan dining room and high spec kitchen with separate utility room. The open plan living room, dining area offers adaptable accommodation.

## PENTHOUSE APARTMENT THREE

This luxury lateral penthouse spans 25 metres with living spaces to the west and sleeping to the east. The private stairway connects to the first floor and the ground level private landscaped garden. Accommodation includes a triple aspect double height lounge, fitted bar and library, dining room, kitchen and separate utility room. The master bedroom includes an en-suite and a dedicated dressing room/ fourth bedroom. Bedrooms two and three includes custom built wardrobes and en-suite facilities.