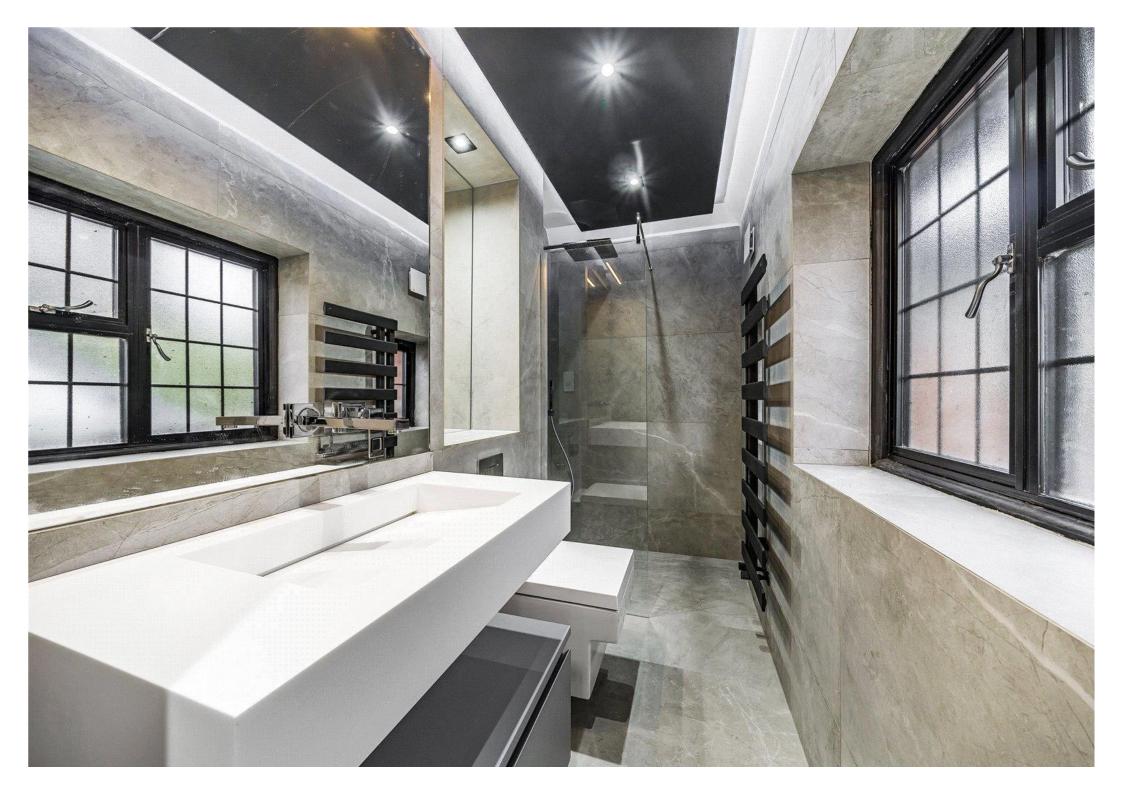

The luxury accommodation includes a triple aspect living room with a dramatic ceiling, naturally lit bar and library with bespoke cabinetry, dedicated open plan dining room and high spec kitchen with separate utility room. The open plan living room, dining area offers adaptable accommodation.

## PENTHOUSE APARTMENT THREE

This luxury lateral penthouse spans 25 metres with living spaces to the west and sleeping to the east. The private stairway connects to the first floor and the ground level private landscaped garden. Accommodation includes a triple aspect double height lounge, fitted bar and library, dining room, kitchen and separate utility room. The master bedroom includes an en-suite and a dedicated dressing room/ fourth bedroom. Bedrooms two and three includes custom built wardrobes and en-suite facilities.