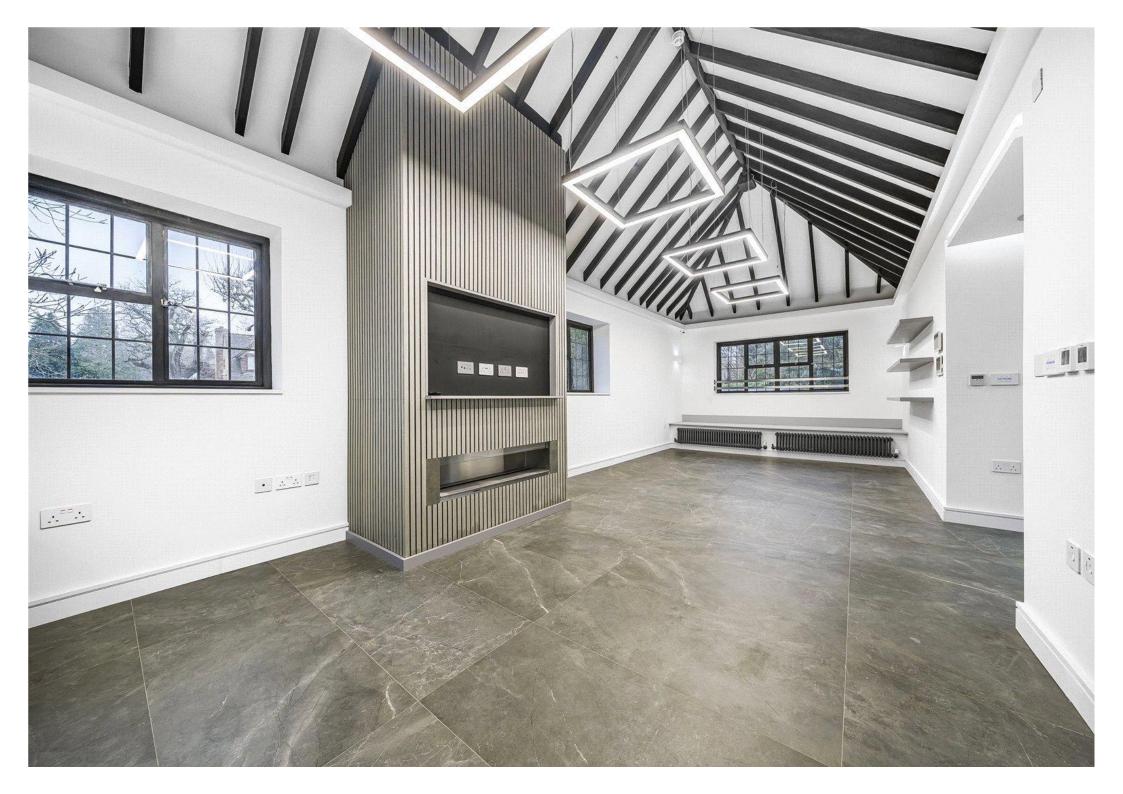

The luxury accommodation includes a triple aspect living room with a dramatic ceiling, naturally lit bar and library with bespoke cabinetry, dedicated open plan dining room and high spec kitchen with separate utility room. The open plan living room, dining area offers adaptable accommodation.

## PENTHOUSE APARTMENT THREE

This luxury lateral penthouse spans 25 metres with living spaces to the west and sleeping to the east. The private stairway connects to the first floor and the ground level private landscaped garden. Accommodation includes a triple aspect double height lounge, fitted bar and library, dining room, kitchen and separate utility room. The master bedroom includes an en-suite and a dedicated dressing room/ fourth bedroom. Bedrooms two and three includes custom built wardrobes and en-suite facilities.