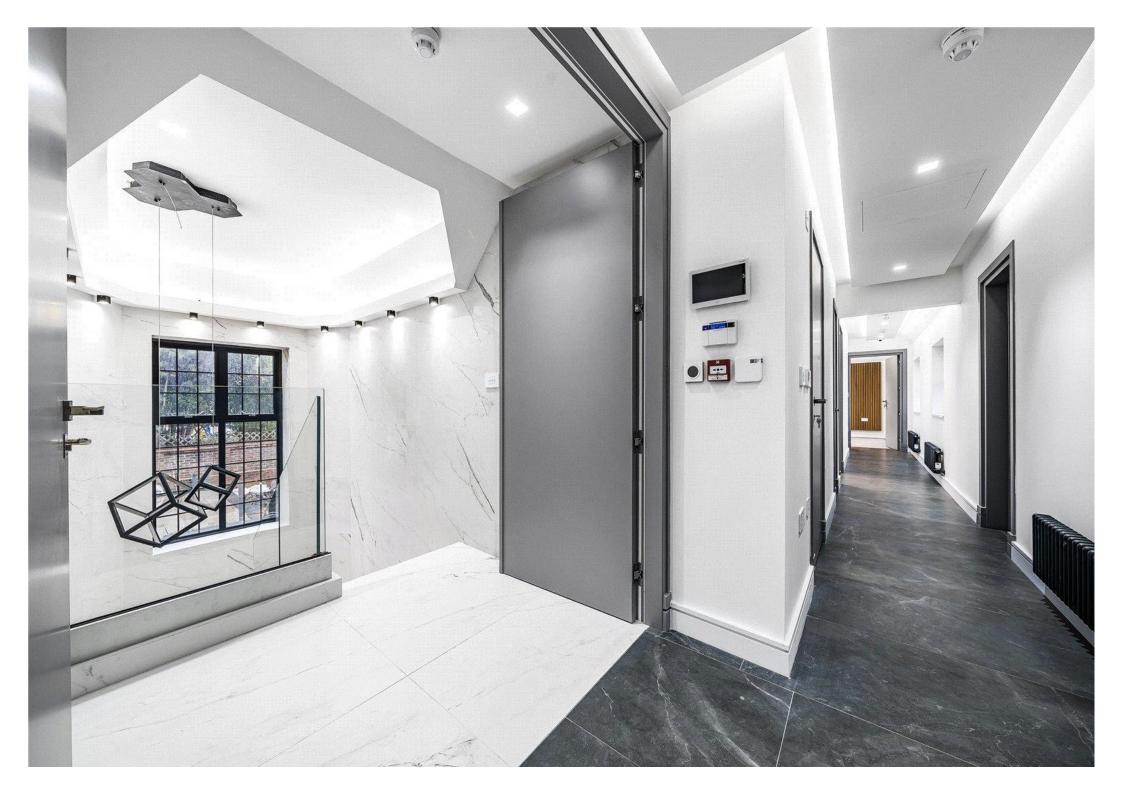

## **Avenue House - Penthouse**

D

00

**Beech Hill Avenue** 

Avenue House Penthouse 2 Beech Hill Avenue EN4 OLW AVAILABLE IMMEDIATELY. With over 195 sqm of accommodation the unique luxury penthouse occupies the first floor as a lateral apartment spanning over 25 meters. Access from the ground level foyer leads to the private entrance vestibule and a dedicated stairway. This also offers exclusive access to the private landscaped rear garden. The living accommodation is concentrated to the west wing with sleeping areas to the east wing.

## PENTHOUSE APARTMENT THREE

This luxury lateral penthouse spans 25 metres with living spaces to the west and sleeping to the east. The private stairway connects to the first floor and the ground level private landscaped garden. Accommodation includes a triple aspect double height lounge, fitted bar and library, dining room, kitchen and separate utility room. The master bedroom includes an en-suite and a dedicated dressing room/ fourth bedroom. Bedrooms two and three includes custom built wardrobes and en-suite facilities.