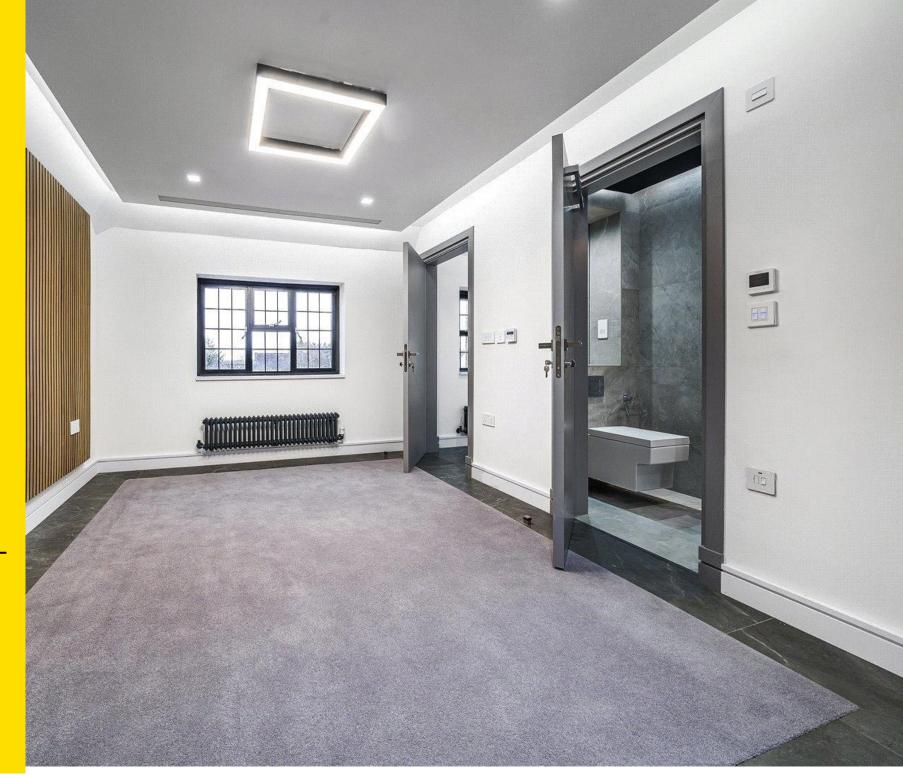

## PENTHOUSE APARTMENT THREE

This luxury lateral penthouse spans 25 metres with living spaces to the west and sleeping to the east. The private stairway connects to the first floor and the ground level private landscaped garden. Accommodation includes a triple aspect double height lounge, fitted bar and library, dining room, kitchen and separate utility room. The master bedroom includes an en-suite and a dedicated dressing room/ fourth bedroom. Bedrooms two and three includes custom built wardrobes and en-suite facilities.

| Apartment Three                 | Metres           | Feet                   |
|---------------------------------|------------------|------------------------|
| Master Bedroom                  | 4.4 × 3.3        | 14′4″ × 10′8″          |
| Master En-suite                 | $2.4 \times 2.1$ | 7′8″ x 6′9″            |
| Bedroom Two                     | 5.6 x 3.3        | 18′4″ × 10′8″          |
| Bedroom Three                   | 3.5 x 3.4        | $11'5'' \times 11'2''$ |
| Bedroom Three En-suite          | 2.6 x 1.5        | 8'9" × 4'9"            |
| Walk-in-wardrobe / Bedroom Four | 3.1 × 1.8        | 10′1″ × 5′9″           |