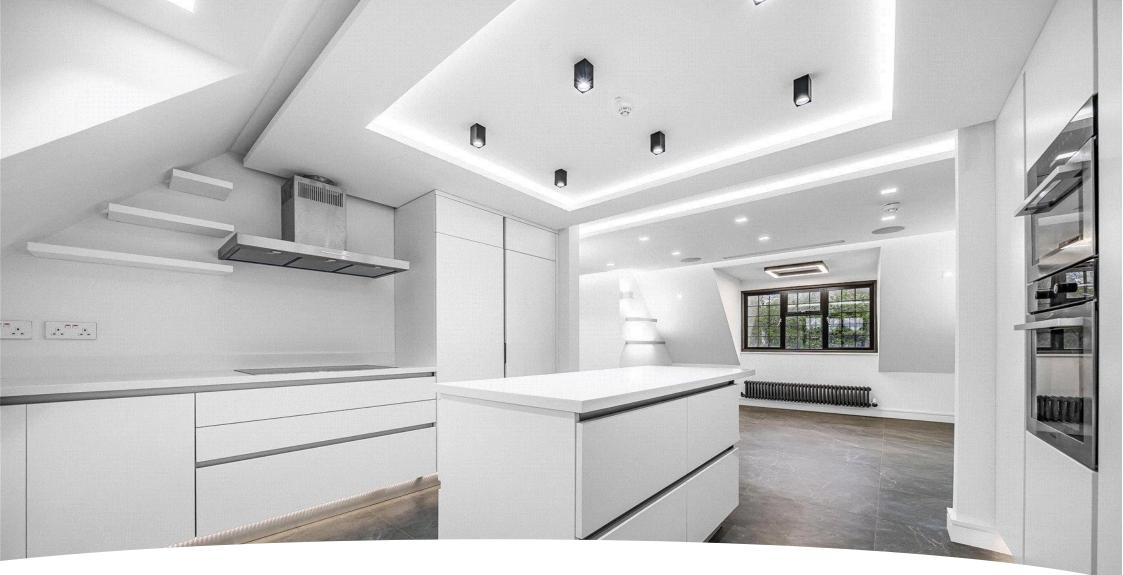

The luxury accommodation includes a triple aspect living room with a dramatic ceiling, naturally lit bar and library with bespoke cabinetry, dedicated open plan dining room and high spec kitchen with separate utility room. The open plan living room, dining area offers adaptable accommodation.

## PENTHOUSE APARTMENT THREE

This luxury lateral penthouse spans 25 metres with living spaces to the west and sleeping to the east. The private stairway connects to the first floor and the ground level private landscaped garden. Accommodation includes a triple aspect double height lounge, fitted bar and library, dining room, kitchen and separate utility room. The master bedroom includes an en-suite and a dedicated dressing room/ fourth bedroom. Bedrooms two and three includes custom built wardrobes and en-suite facilities.

| Apartment Three | Metres           | Feet          |  |
|-----------------|------------------|---------------|--|
| Living Room     | 9.2 × 3.8        | 30'2" × 12'5" |  |
| Bar             | 1.8 × 1.7        | 5′9″ × 5′6″   |  |
| Library         | 1.8 × 2.3        | 5′9″ × 7′5″   |  |
| Kitchen         | 3.9 × 3.7        | 12′8″ x 12′1″ |  |
| Dining Room     | 4.0 × 3.7        | 13′1″ × 12′1″ |  |
| Utility Room    | $2.2 \times 2.5$ | 7′2″ × 8′2″   |  |
| Common Bathroom | 2.8 x 1.5        | 9'1" × 4'9"   |  |