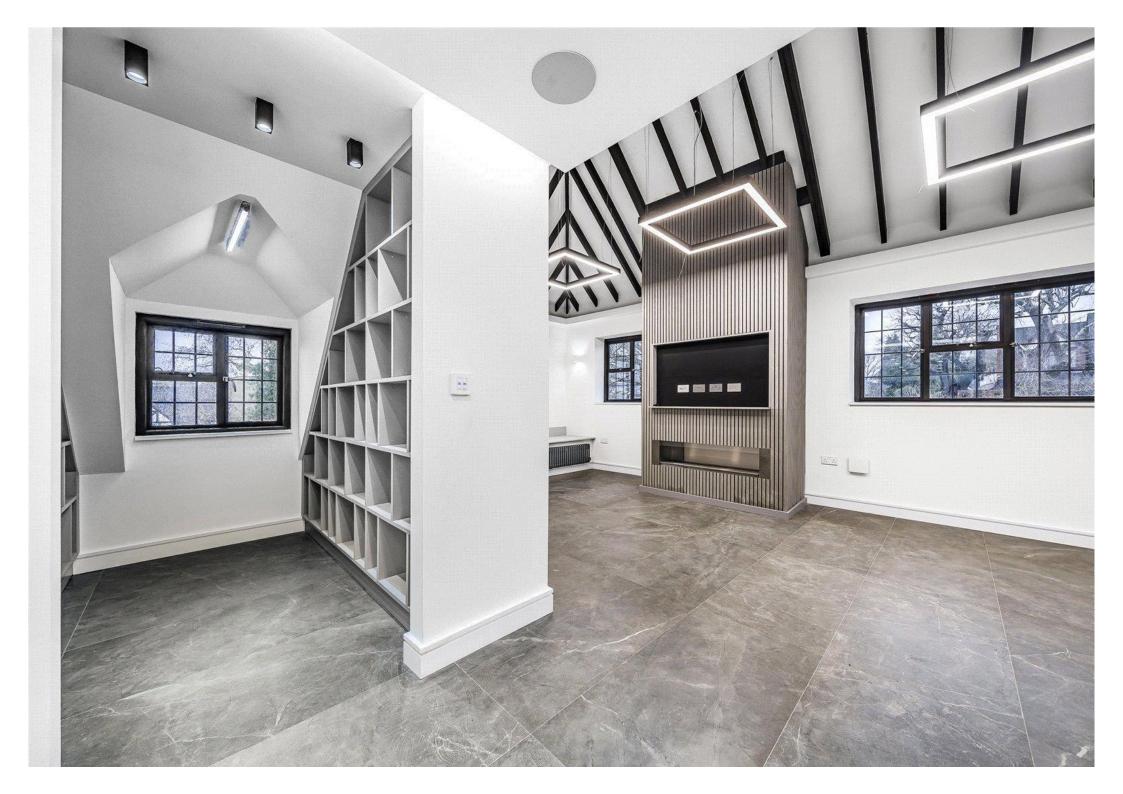

The luxury accommodation includes a triple aspect living room with a dramatic ceiling, naturally lit bar and library with bespoke cabinetry, dedicated open plan dining room and high spec kitchen with separate utility room. The open plan living room, dining area offers adaptable accommodation.

## PENTHOUSE APARTMENT THREE

This luxury lateral penthouse spans 25 metres with living spaces to the west and sleeping to the east. The private stairway connects to the first floor and the ground level private landscaped garden. Accommodation includes a triple aspect double height lounge, fitted bar and library, dining room, kitchen and separate utility room. The master bedroom includes an en-suite and a dedicated dressing room/ fourth bedroom. Bedrooms two and three includes custom built wardrobes and en-suite facilities.