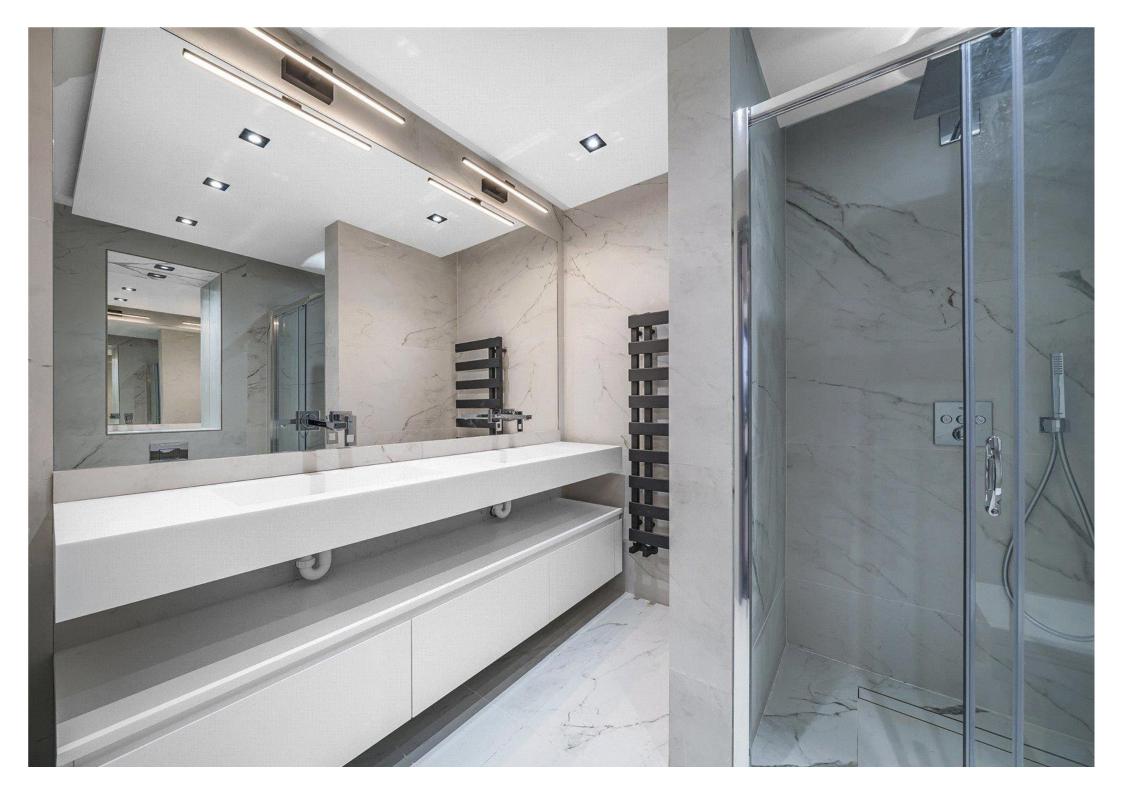

The luxury accommodation includes a triple aspect living room with a dramatic ceiling, naturally lit bar and library with bespoke cabinetry, dedicated open plan dining room and high spec kitchen with separate utility room. The open plan living room, dining area offers adaptable accommodation.

## PENTHOUSE APARTMENT THREE

This luxury lateral penthouse spans 25 metres with living spaces to the west and sleeping to the east. The private stairway connects to the first floor and the ground level private landscaped garden. Accommodation includes a triple aspect double height lounge, fitted bar and library, dining room, kitchen and separate utility room. The master bedroom includes an en-suite and a dedicated dressing room/ fourth bedroom. Bedrooms two and three includes custom built wardrobes and en-suite facilities.