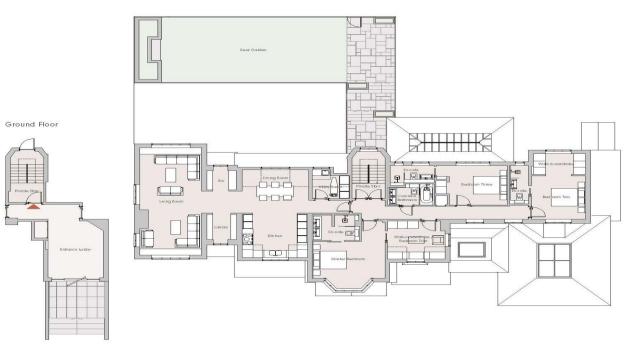

## **Avenue House - Penthouse**

D

00

**Beech Hill Avenue** 

Avenue House Penthouse 2 Beech Hill Avenue EN4 OLW AVAILABLE IMMEDIATELY. With over 195 sqm of accommodation the unique luxury penthouse occupies the first floor as a lateral apartment spanning over 25 meters. Access from the ground level foyer leads to the private entrance vestibule and a dedicated stairway. This also offers exclusive access to the private landscaped rear garden. The living accommodation is concentrated to the west wing with sleeping areas to the east wing.

The luxury accommodation includes a triple aspect living room with a dramatic ceiling, naturally lit bar and library with bespoke cabinetry, dedicated open plan dining room and high spec kitchen with separate utility room. The open plan living room, dining area offers adaptable accommodation.

## PENTHOUSE APARTMENT THREE

This luxury lateral penthouse spans 25 metres with living spaces to the west and sleeping to the east. The private stairway connects to the first floor and the ground level private landscaped garden. Accommodation includes a triple aspect double height lounge, fitted bar and library, dining room, kitchen and separate utility room. The master bedroom includes an en-suite and a dedicated dressing room/ fourth bedroom. Bedrooms two and three includes custom built wardrobes and en-suite facilities.