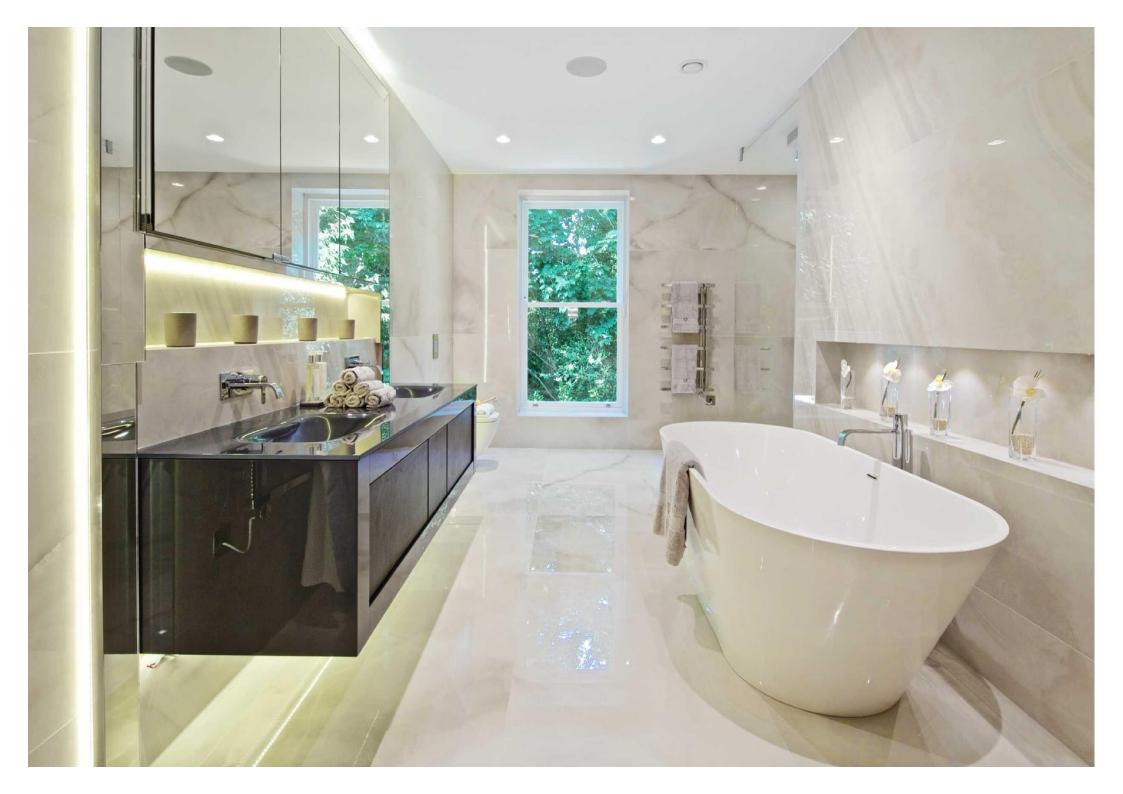

Plot 9
106 The Residence
Camlet Way
Hadley Wood
Hertfordshire

Introducing a magnificent modern penthouse apartment spanning 2,228 square feet, offering a sophisticated and luxurious living experience. This exceptional property boasts three generously-sized bedrooms, three elegant bathrooms and a open plan kitchen super room as well as a spacious lounge ,ensuring ample space for comfortable living.

As you step into this bright and stylish apartment, you'll be greeted by a well-lit and spacious interior, creating a peaceful and tranquil atmosphere throughout. The property features a meticulously designed communal grounds and a stunning private roof terrace, providing the perfect backdrop for outdoor relaxation and entertainment.