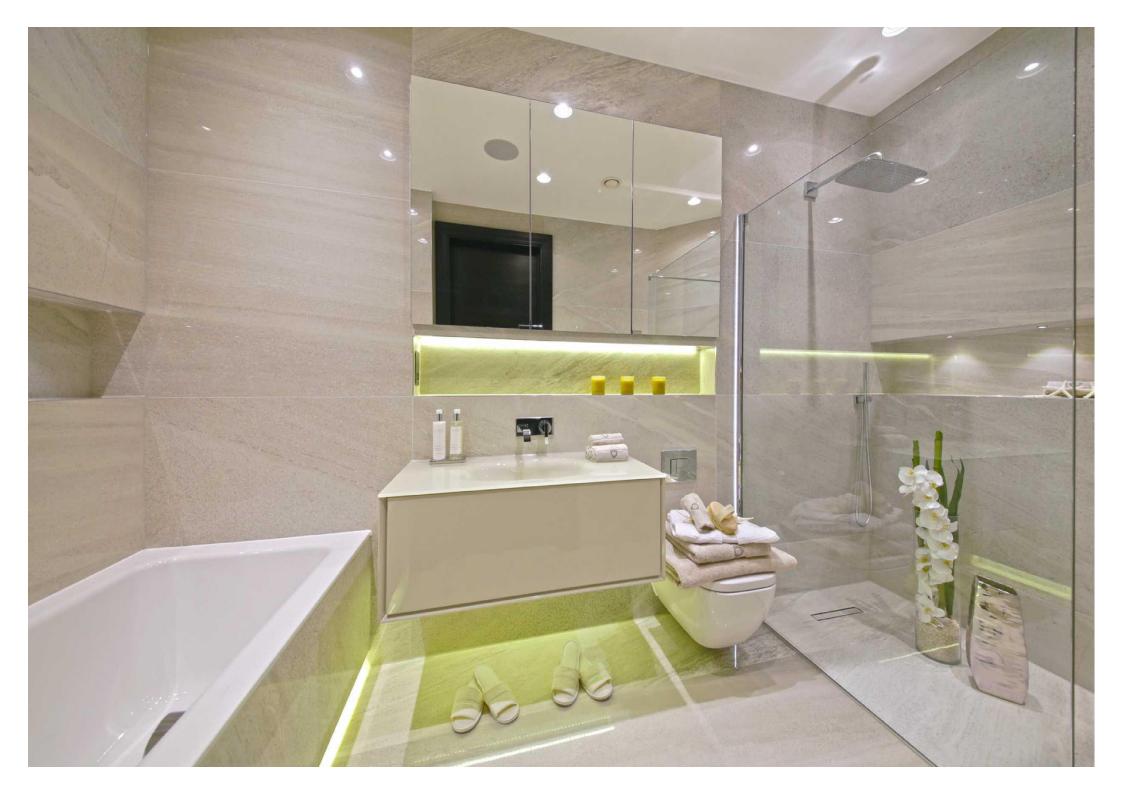

Plot 9
106 The Residence
Camlet Way
Hadley Wood
Hertfordshire

Introducing a magnificent modern penthouse apartment spanning 2,228 square feet, offering a sophisticated and luxurious living experience. This exceptional property boasts three generously-sized bedrooms, three elegant bathrooms and a open plan kitchen super room as well as a spacious lounge ,ensuring ample space for comfortable living.

As you step into this bright and stylish apartment, you'll be greeted by a well-lit and spacious interior, creating a peaceful and tranquil atmosphere throughout. The property features a meticulously designed communal grounds and a stunning private roof terrace, providing the perfect backdrop for outdoor relaxation and entertainment.