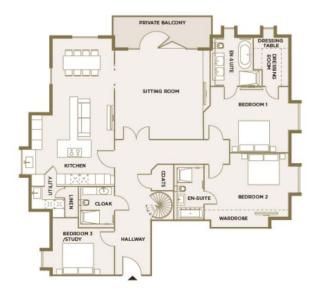

Plot 9
106 The Residence
Camlet Way
Hadley Wood
Hertfordshire

Introducing a magnificent modern penthouse apartment spanning 2,228 square feet, offering a sophisticated and luxurious living experience. This exceptional property boasts three generously-sized bedrooms, three elegant bathrooms and a open plan kitchen super room as well as a spacious lounge ,ensuring ample space for comfortable living.