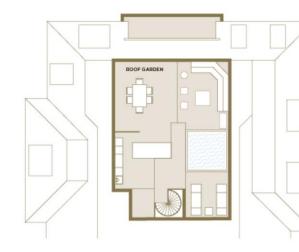

Plot 9
106 The Residence
Camlet Way
Hadley Wood
Hertfordshire

Introducing a magnificent modern penthouse apartment spanning 2,228 square feet, offering a sophisticated and luxurious living experience. This exceptional property boasts three generously-sized bedrooms, three elegant bathrooms and a open plan kitchen super room as well as a spacious lounge ,ensuring ample space for comfortable living.

As you step into this bright and stylish apartment, you'll be greeted by a well-lit and spacious interior, creating a peaceful and tranquil atmosphere throughout. The property features a meticulously designed communal grounds and a stunning private roof terrace, providing the perfect backdrop for outdoor relaxation and entertainment.