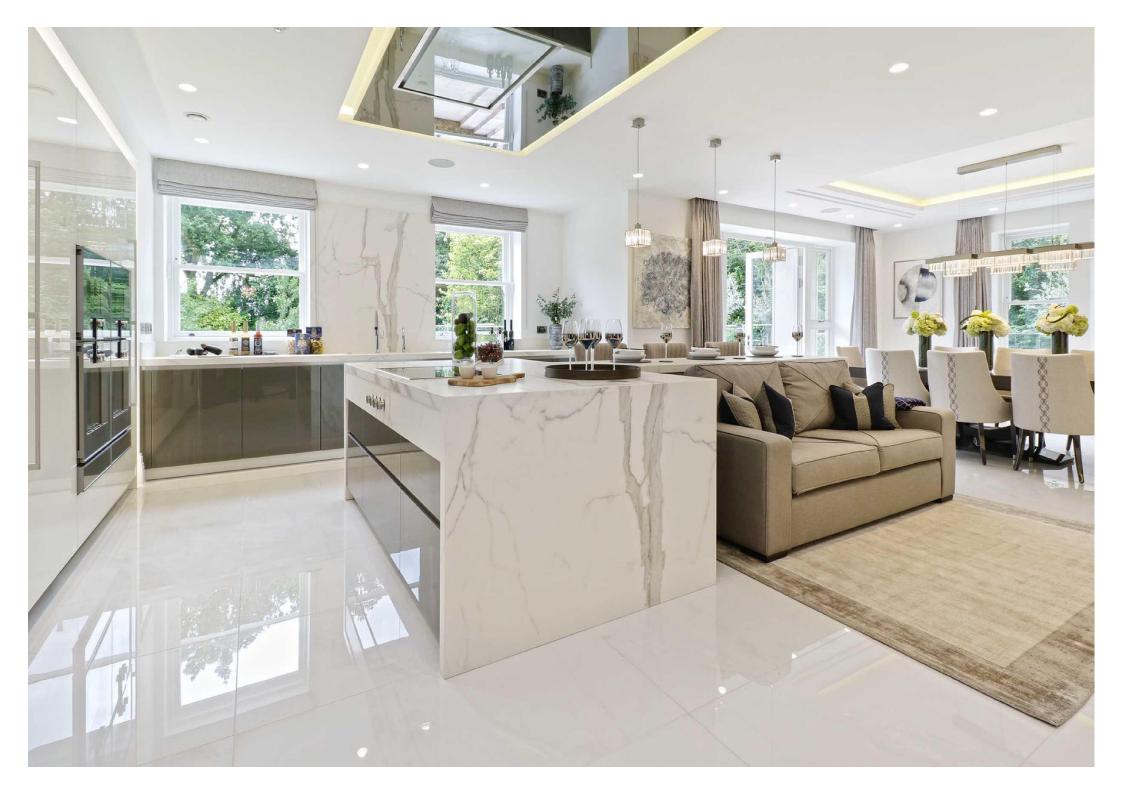

Plot 9
106 The Residence
Camlet Way
Hadley Wood
Hertfordshire

Introducing a magnificent modern penthouse apartment spanning 2,228 square feet, offering a sophisticated and luxurious living experience. This exceptional property boasts three generously-sized bedrooms, three elegant bathrooms and a open plan kitchen super room as well as a spacious lounge ,ensuring ample space for comfortable living.

As you step into this bright and stylish apartment, you'll be greeted by a well-lit and spacious interior, creating a peaceful and tranquil atmosphere throughout. The property features a meticulously designed communal grounds and a stunning private roof terrace, providing the perfect backdrop for outdoor relaxation and entertainment.