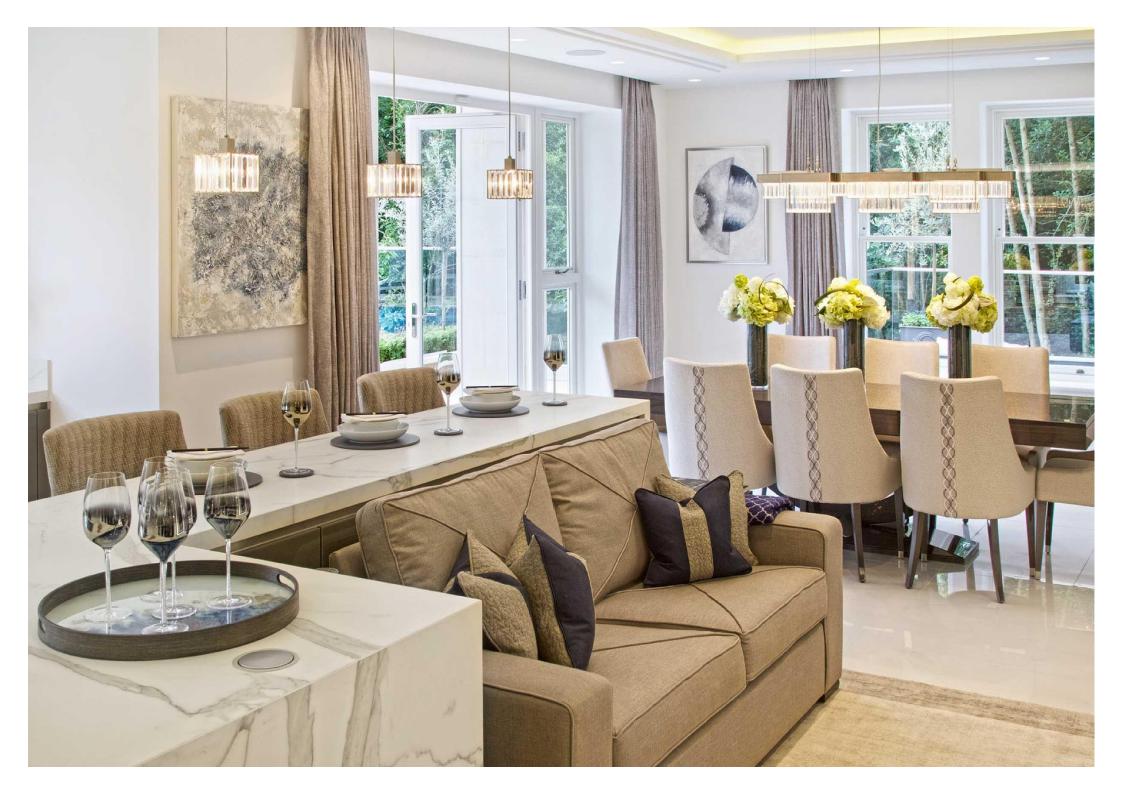

Plot 9
106 The Residence
Camlet Way
Hadley Wood
Hertfordshire

Introducing a magnificent modern penthouse apartment spanning 2,228 square feet, offering a sophisticated and luxurious living experience. This exceptional property boasts three generously-sized bedrooms, three elegant bathrooms and a open plan kitchen super room as well as a spacious lounge ,ensuring ample space for comfortable living.