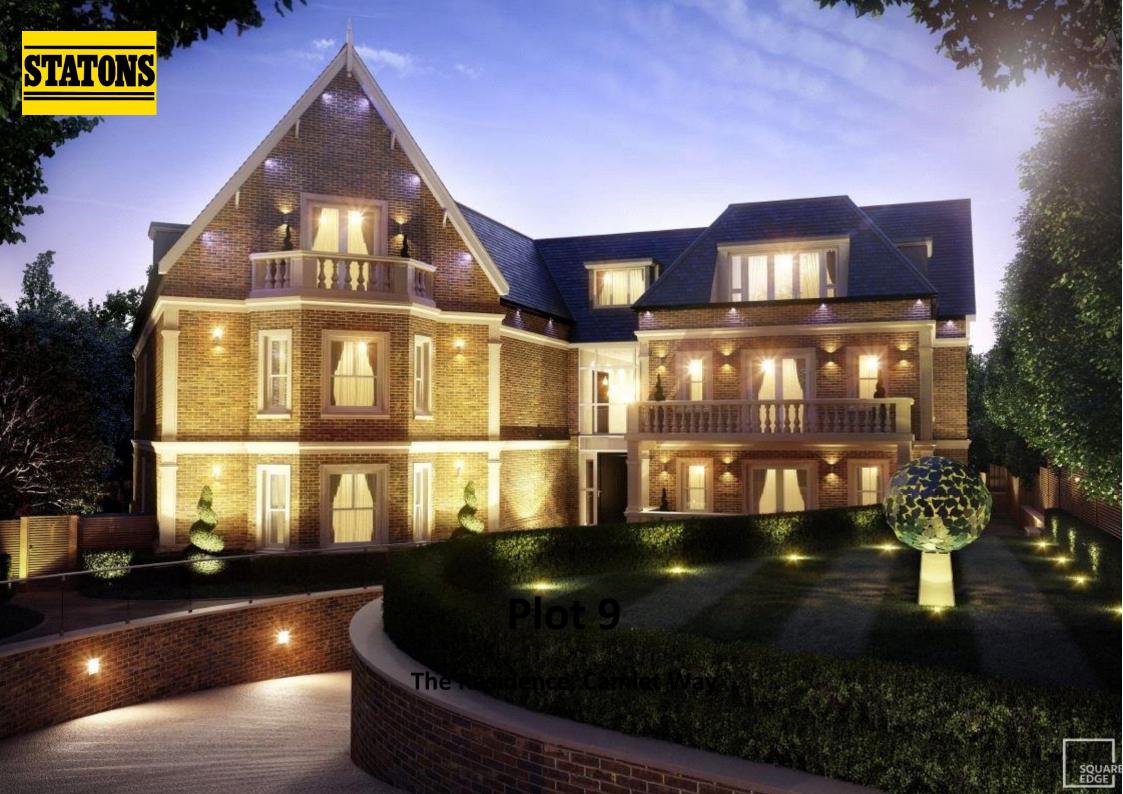

Plot 9
106 The Residence
Camlet Way
Hadley Wood
Hertfordshire

Introducing a magnificent modern penthouse apartment spanning 2,228 square feet, offering a sophisticated and luxurious living experience. This exceptional property boasts three generously-sized bedrooms, three elegant bathrooms and a open plan kitchen super room as well as a spacious lounge ,ensuring ample space for comfortable living.

As you step into this bright and stylish apartment, you'll be greeted by a well-lit and spacious interior, creating a peaceful and tranquil atmosphere throughout. The property features a meticulously designed communal grounds and a stunning private roof terrace, providing the perfect backdrop for outdoor relaxation and entertainment.