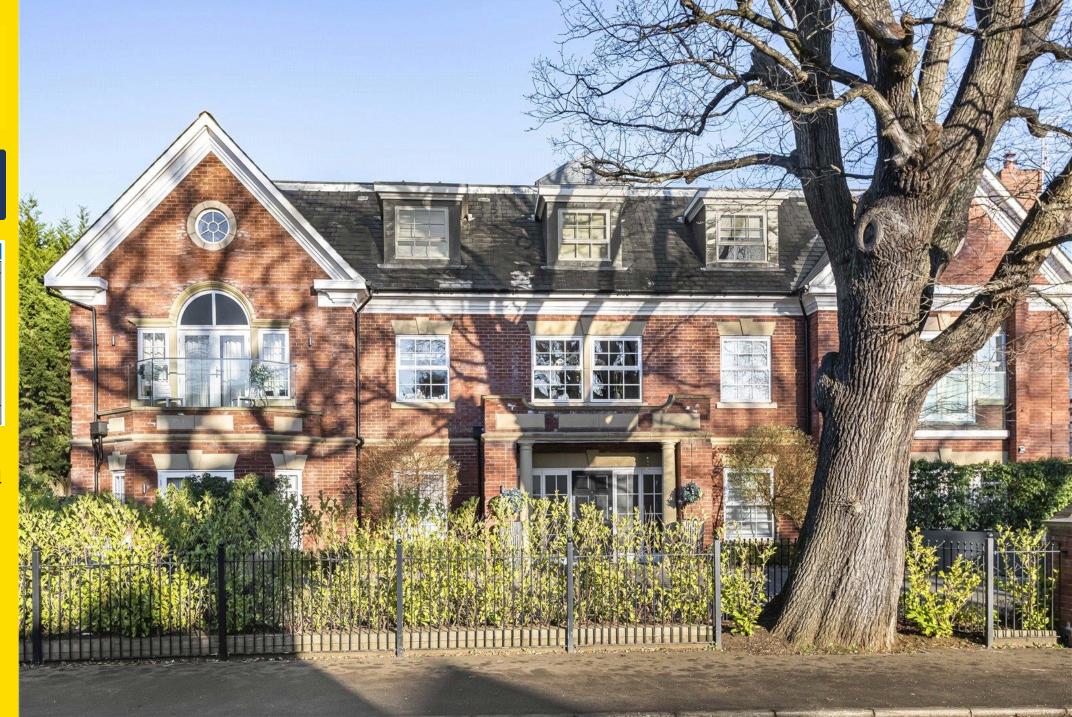

This property is perfectly located on one of Hadley Woods most prestigious Roads and is walking distance to Hadley Wood station & local shops.

Approximate Gross Internal Area 1370 sq ft - 127 sq m Ground Floor Area 1261 sq ft - 117 sq m Outbuilding Area 109 sq ft - 10 sq m