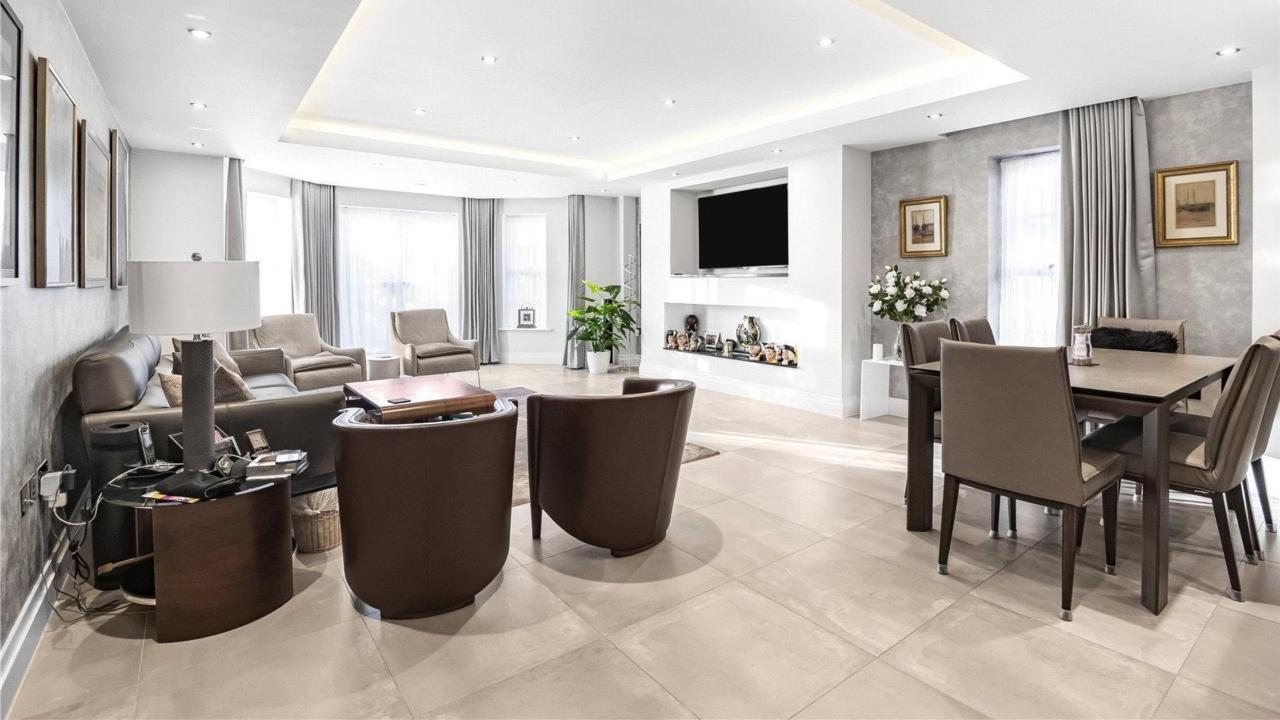

## **Criterion House**

A modern and luxurious ground floor two-bedroom apartment with underground parking and a desirable south-facing sun terrace.

This lovely home comprises of a large open plan kitchen with integrated Miele appliances and lounge area with a feature bay window opening out onto the private patio area.