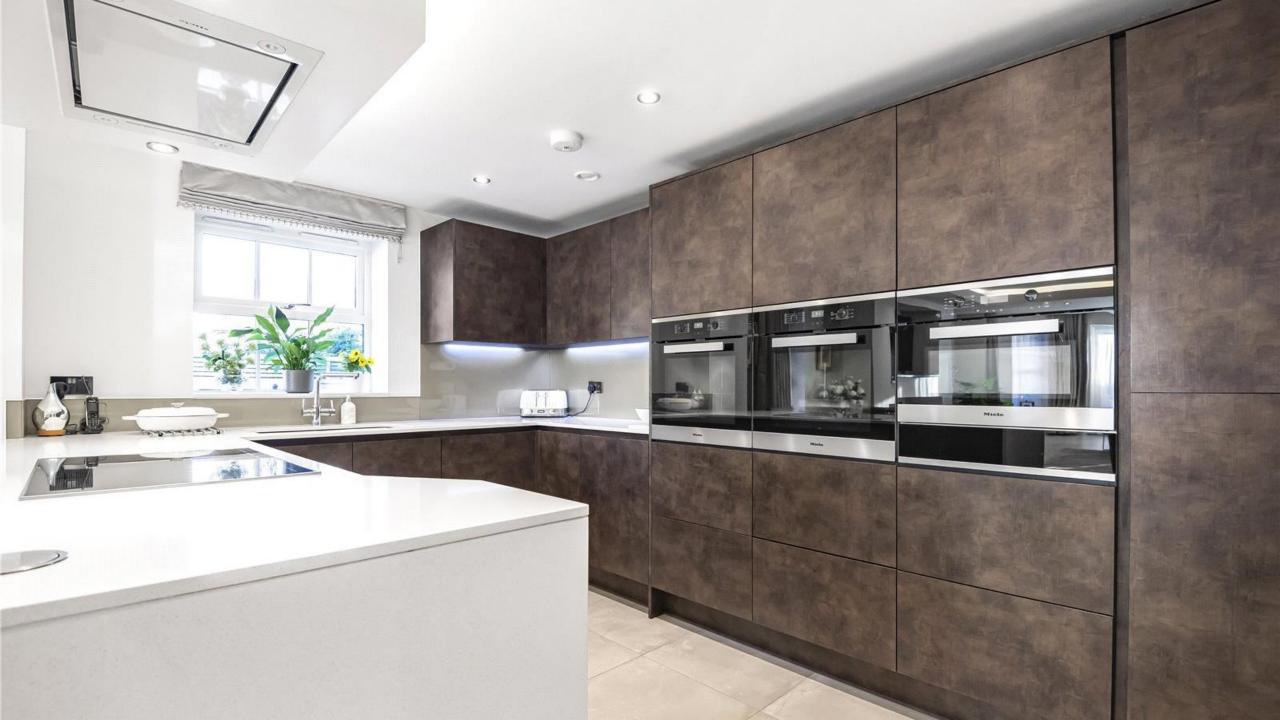

## **Criterion House**

A modern and luxurious ground floor two-bedroom apartment with underground parking and a desirable south-facing sun terrace.

This lovely home comprises of a large open plan kitchen with integrated Miele appliances and lounge area with a feature bay window opening out onto the private patio area.