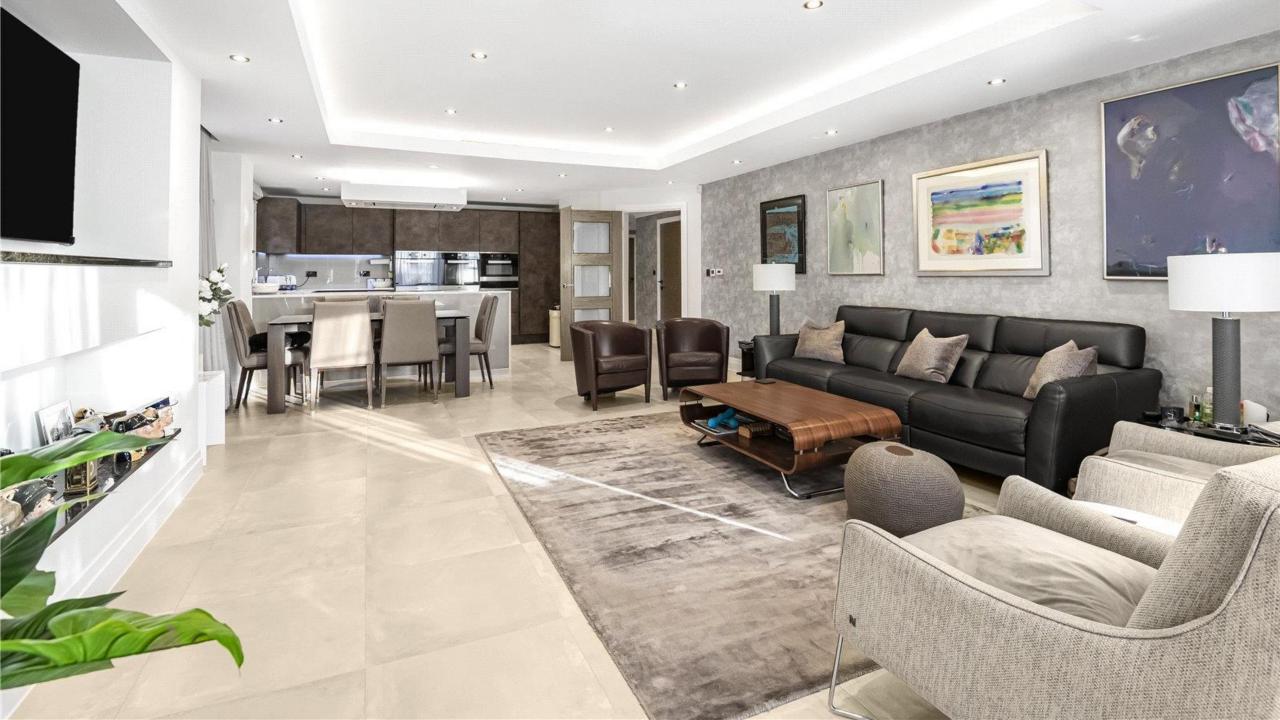

## **Criterion House**

A modern and luxurious ground floor two-bedroom apartment with underground parking and a desirable south-facing sun terrace.

This lovely home comprises of a large open plan kitchen with integrated Miele appliances and lounge area with a feature bay window opening out onto the private patio area.