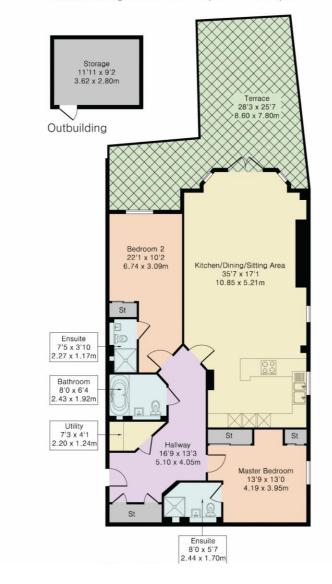

## **Criterion House**

A modern and luxurious ground floor two-bedroom apartment with underground parking and a desirable south-facing sun terrace.

This lovely home comprises of a large open plan kitchen with integrated Miele appliances and lounge area with a feature bay window opening out onto the private patio area.

There are two double bedrooms with bespoke built in wardrobes and modern ensuites.

To complete this apartment there is a further family bathroom, cloakroom and utility.

The apartment comes with one underground parking space and a large storage cupboard.

This property is perfectly located on one of Hadley Woods most prestigious Roads and is walking distance to Hadley Wood station & local shops.

Approximate Gross Internal Area 1370 sq ft - 127 sq m Ground Floor Area 1261 sq ft - 117 sq m Outbuilding Area 109 sq ft - 10 sq m