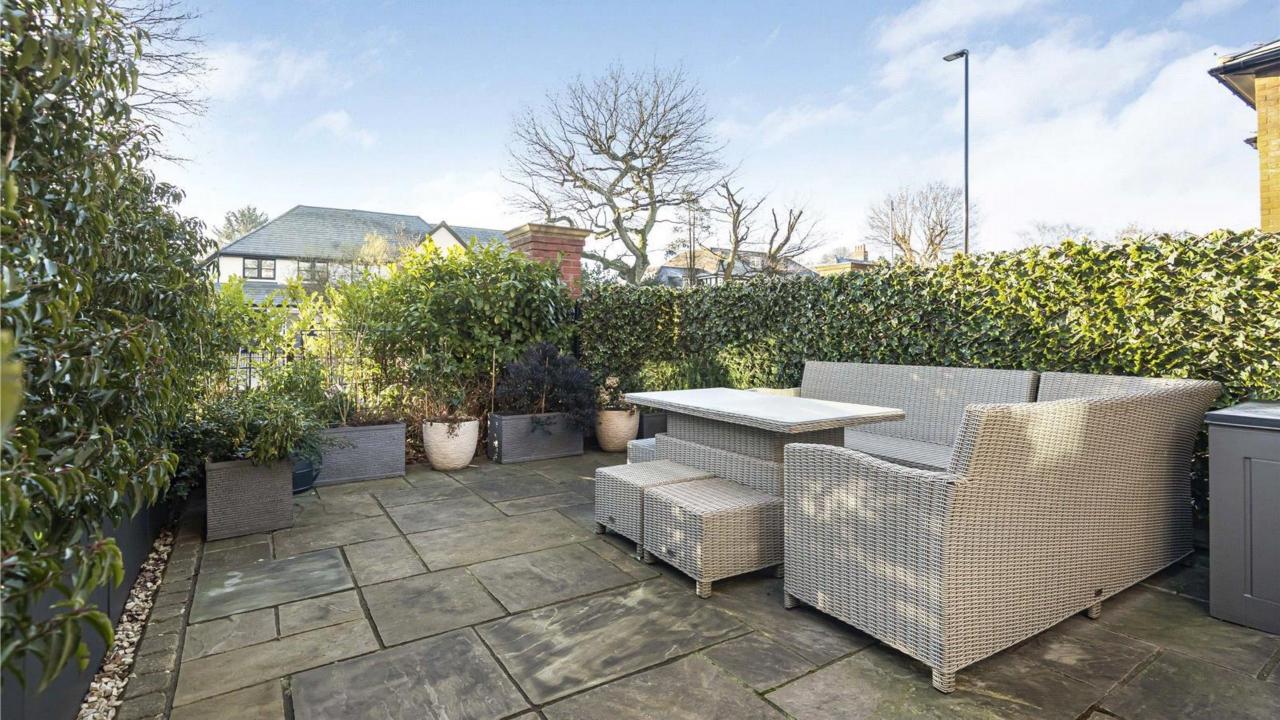

## **Criterion House**

A modern and luxurious ground floor two-bedroom apartment with underground parking and a desirable south-facing sun terrace.

This lovely home comprises of a large open plan kitchen with integrated Miele appliances and lounge area with a feature bay window opening out onto the private patio area.