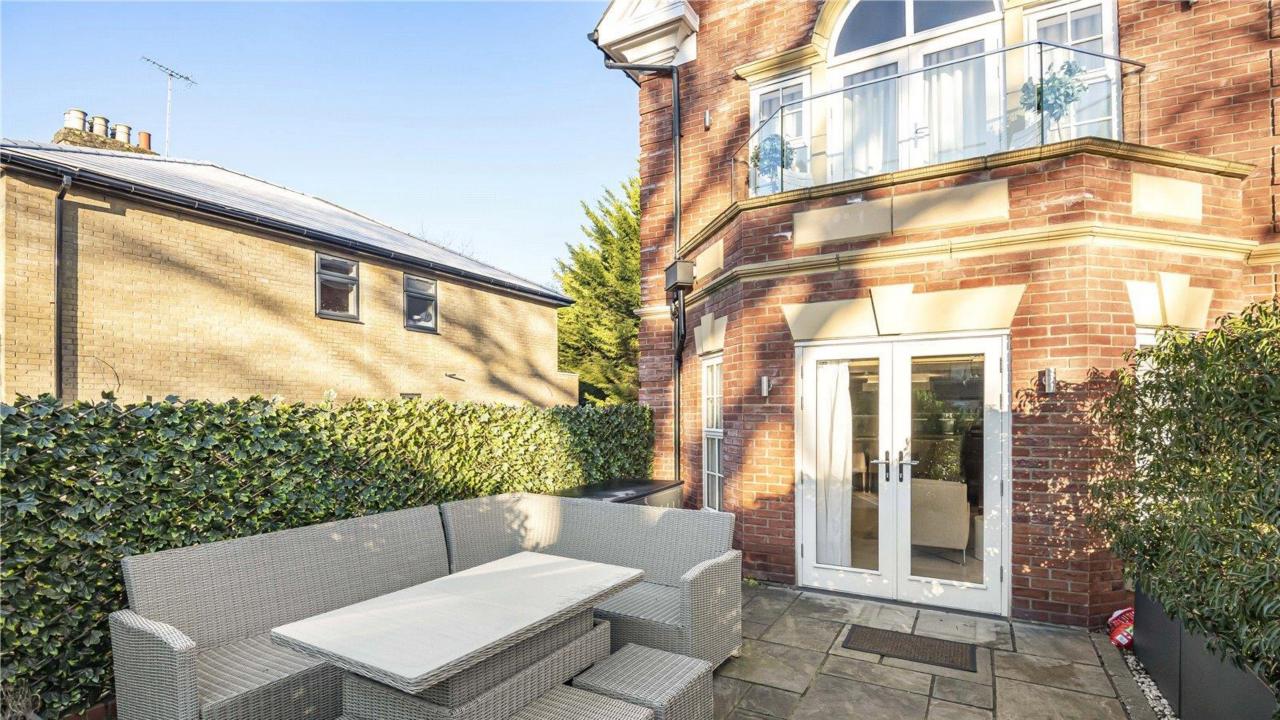

## **Criterion House**

A modern and luxurious ground floor two-bedroom apartment with underground parking and a desirable south-facing sun terrace.

This lovely home comprises of a large open plan kitchen with integrated Miele appliances and lounge area with a feature bay window opening out onto the private patio area.

There are two double bedrooms with bespoke built in wardrobes and modern ensuites.

To complete this apartment there is a further family bathroom, cloakroom and utility.

The apartment comes with one underground parking space and a large storage cupboard.

This property is perfectly located on one of Hadley Woods most prestigious Roads and is walking distance to Hadley Wood station & local shops.

Approximate Gross Internal Area 1370 sq ft - 127 sq m Ground Floor Area 1261 sq ft - 117 sq m Outbuilding Area 109 sq ft - 10 sq m