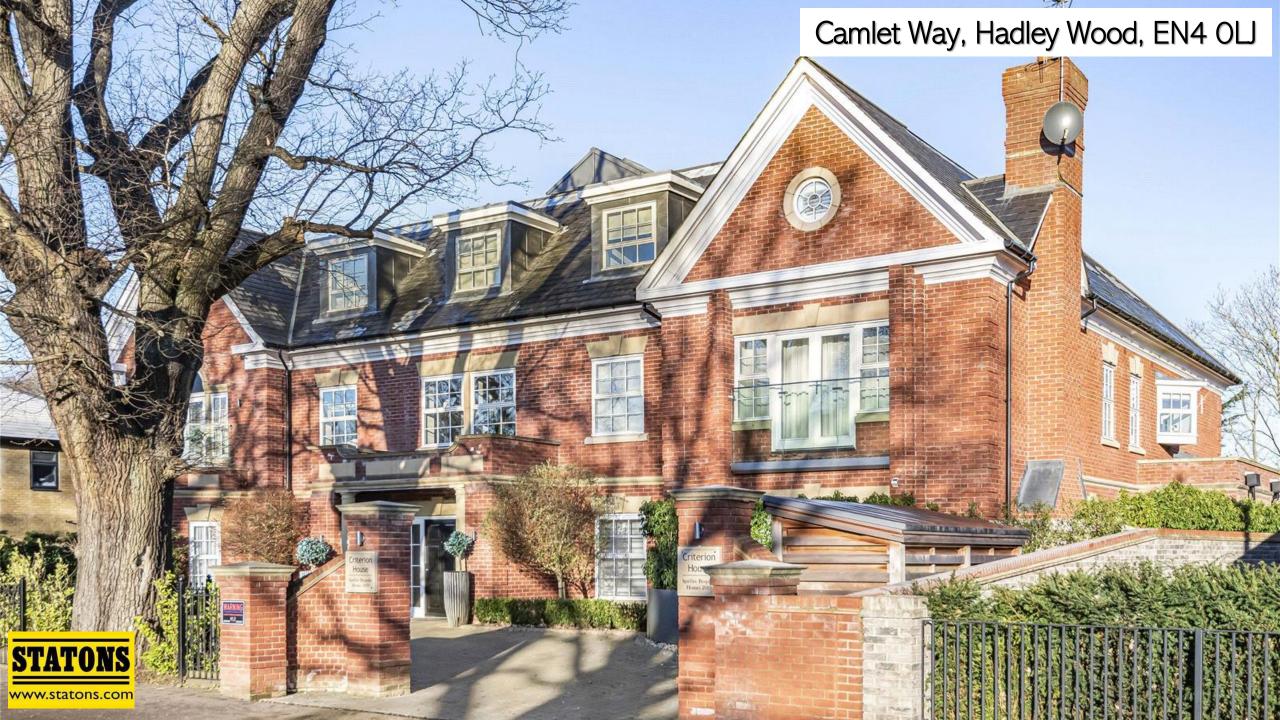

## **Criterion House**

A modern and luxurious ground floor two-bedroom apartment with underground parking and a desirable south-facing sun terrace.

This lovely home comprises of a large open plan kitchen with integrated Miele appliances and lounge area with a feature bay window opening out onto the private patio area.

This property is perfectly located on one of Hadley Woods most prestigious Roads and is walking distance to Hadley Wood station & local shops.

Approximate Gross Internal Area 1370 sq ft - 127 sq m Ground Floor Area 1261 sq ft - 117 sq m Outbuilding Area 109 sq ft - 10 sq m