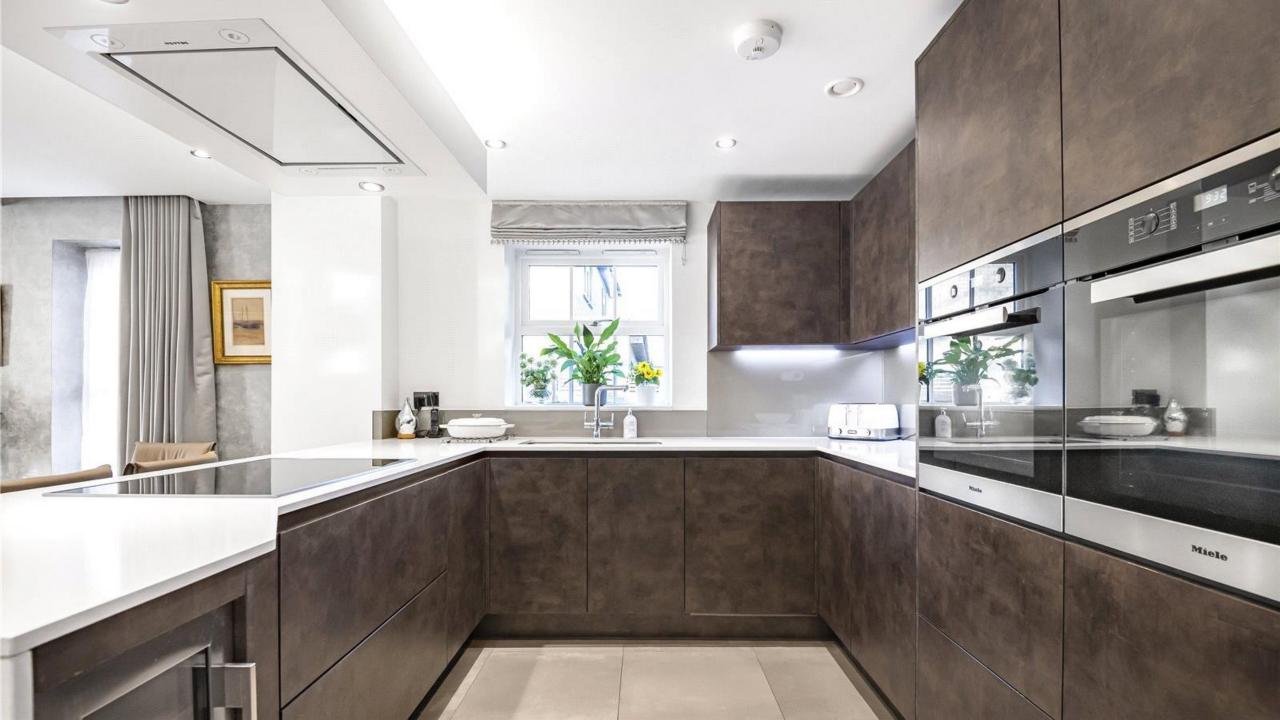

## **Criterion House**

A modern and luxurious ground floor two-bedroom apartment with underground parking and a desirable south-facing sun terrace.

This lovely home comprises of a large open plan kitchen with integrated Miele appliances and lounge area with a feature bay window opening out onto the private patio area.