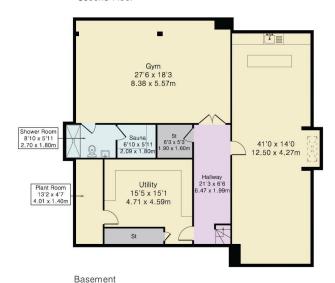

Entertainment knows no bounds in this luxurious abode, with a dedicated games room complete with a stylish bar, perfect for hosting gatherings and creating lasting memories. The fitness studio offers a sanctuary for health enthusiasts, to facilitate invigorating workouts. After a rigorous session, indulge in the ultimate relaxation experience within the sauna, where tranquillity and rejuvenation await.

Approximate Gross Internal Area 6313 sq ft - 586 sq m
Basement Area 1699 sq ft - 158 sq m
Ground Floor Area 1723 sq ft - 160 sq m
First Floor Area 1640 sq ft - 152 sq m
Second Floor Area 1251 sq ft - 116 sq m

Second Floor

Ground Floor First Floor