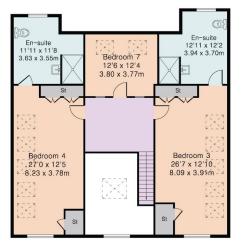

Approximate Gross Internal Area 6313 sq ft - 586 sq m
Basement Area 1699 sq ft - 158 sq m
Ground Floor Area 1723 sq ft - 160 sq m
First Floor Area 1640 sq ft - 152 sq m
Second Floor Area 1251 sq ft - 116 sq m

Second Floor

Ground Floor First Floor