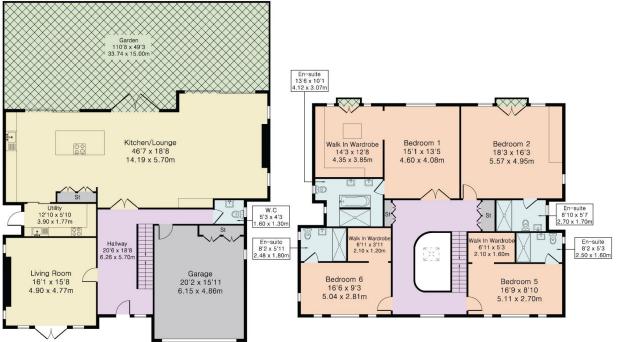

Boasting six opulent bedrooms and seven lavishly appointed bathrooms, this residence provides ample space for both relaxation and entertainment. Each bedroom is crafted with meticulous attention to detail, offering tranquillity and comfort for its occupants.

Approximate Gross Internal Area 6313 sq ft - 586 sq m
Basement Area 1699 sq ft - 158 sq m
Ground Floor Area 1723 sq ft - 160 sq m
First Floor Area 1640 sq ft - 152 sq m
Second Floor Area 1251 sq ft - 116 sq m

Second Floor

Ground Floor First Floor