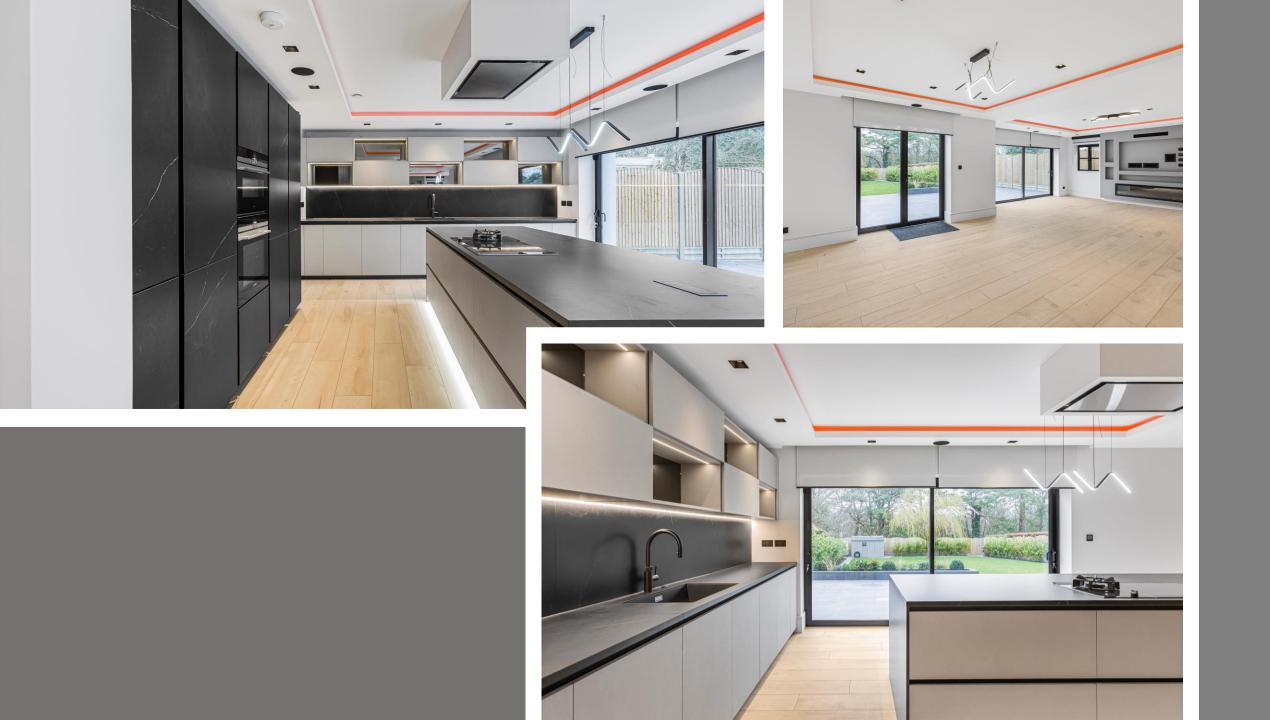

## Brookmans Avenue Brookmans Park, Hertfordshire, AL9 7QH

Introducing an exquisite brand new detached property nestled within the picturesque Village of Brookmans Park, Hertfordshire. This architectural marvel spans an impressive 6,313 square feet across four meticulously designed floors, offering an unparalleled blend of luxury, comfort, and sophistication.

Boasting six opulent bedrooms and seven lavishly appointed bathrooms, this residence provides ample space for both relaxation and entertainment. Each bedroom is crafted with meticulous attention to detail, offering tranquillity and comfort for its occupants.