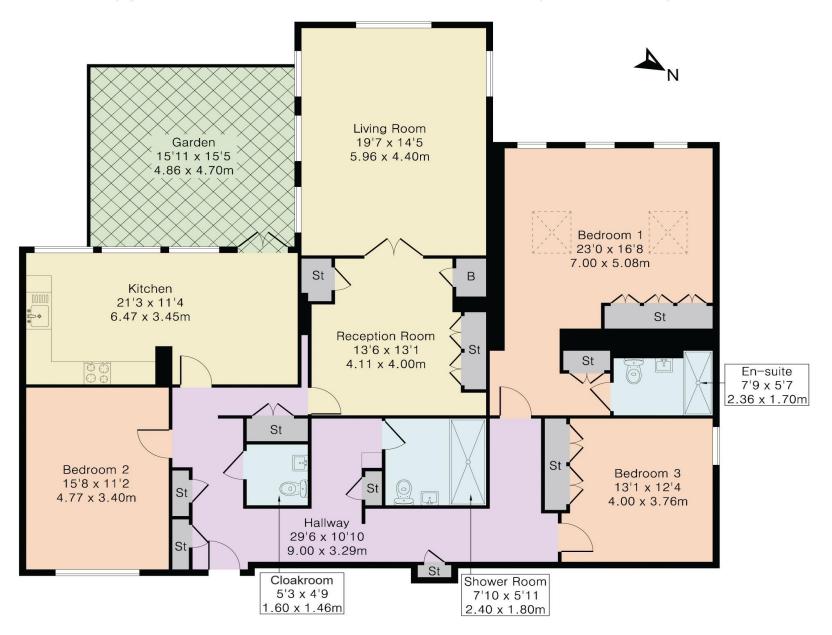

## Windsor House, King Edward Place, Bushey WD23 2RH

Statons are delighted to bring to the market this ground floor apartment boasting over 1800 sq ft. consisting of guest cloakroom, 3 bedrooms, 2 bathrooms, one of which is an en-suite, 2 receptions rooms and separate kitchen. The apartment also benefits from having its own private garden/patio area as well as 3 parking spaces (2 underground).

## Approximate Gross Internal Area 1877 sq ft - 174 sq m