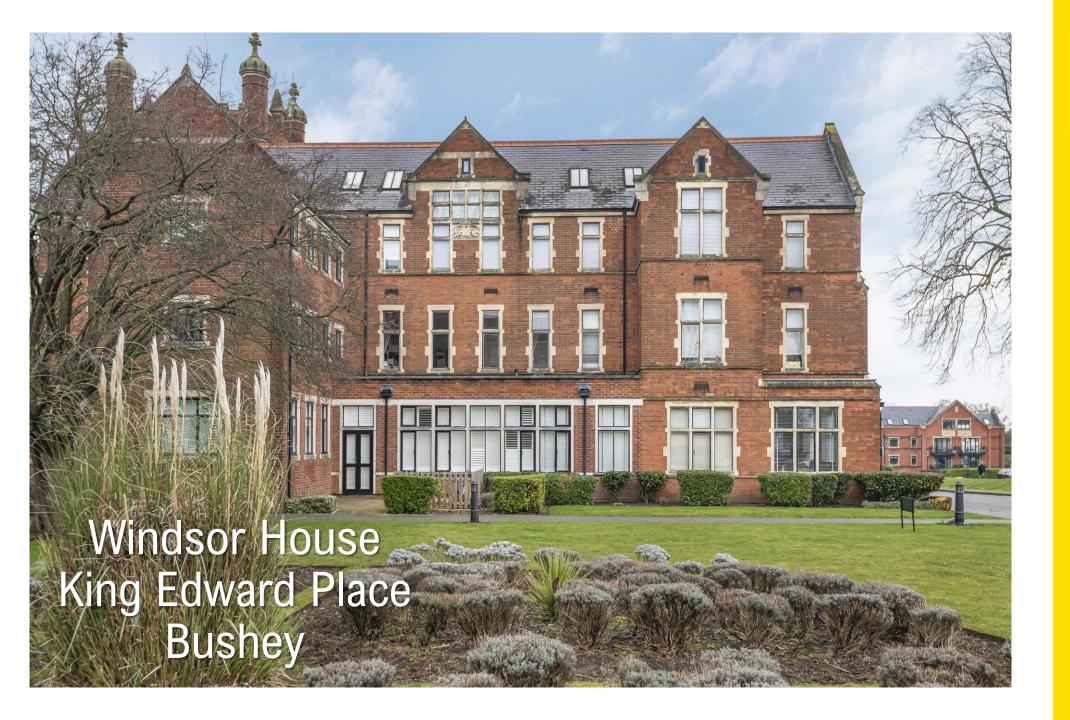

## Windsor House, King Edward Place, Bushey WD23 2RH

Statons are delighted to bring to the market this ground floor apartment boasting over 1800 sq ft. consisting of guest cloakroom, 3 bedrooms, 2 bathrooms, one of which is an en-suite, 2 receptions rooms and separate kitchen. The apartment also benefits from having its own private garden/patio area as well as 3 parking spaces (2 underground).

The development sits on over 100 acres of mature communal parkland grounds. Located in the original listed building, which was formerly The Royal Masonic School for Boys, the development benefits from its own private health & fitness centre comprising indoor swimming pool, gym, tennis court, steam room and sauna, plus 24 hour concierge & security service and courtesy bus service to the mainline rail stations of Watford Junction and Bushey.