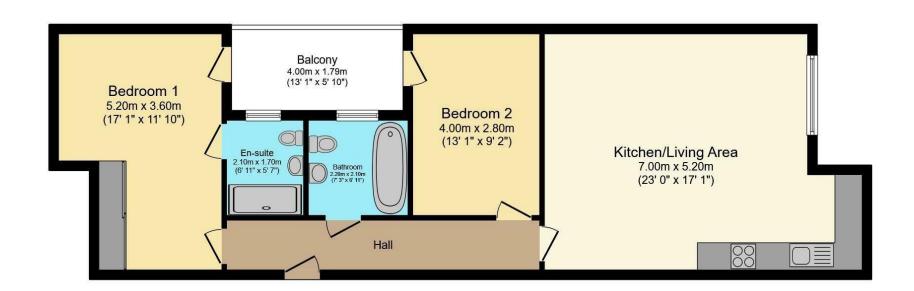

## Total floor area 78.2 sq.m. (842 sq.ft.) approx

This floor plan is for illustrative purposes only. It is not drawn to scale. Any measurements, floor areas (including any total floor area), openings and orientation are approximate. No details are guaranteed, they cannot be relied upon for any purpose and they do not form part of any agreement. No liability is taken for any error, omission or misstatement. A party must rely upon its own inspection(s)