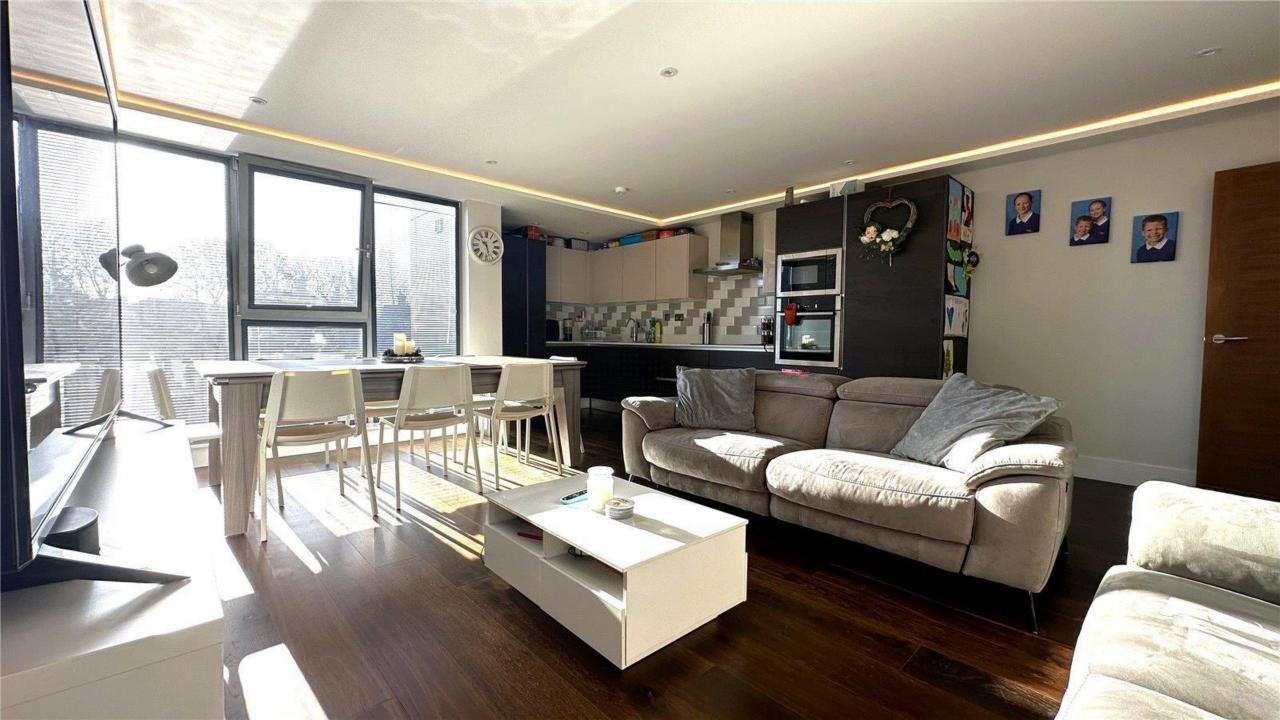

## 21 Station Road, Barnet, EN5 1PL £490,000

This fabulous apartment spanning over 840 SQ FT, occupies part of the sixth floor of this modern development, conveniently appointed in the heart of New Barnet. Benefiting from a security entry phone system and a passenger lift. This top floor apartment comes with balcony providing beautiful views, secure gated parking, lift service and sits moments from New Barnet mainline Station. Composed of an inviting reception hall, a fantastic integrated kitchen open-plan to a glorious living/entertaining space with full height glazing enjoying double aspect views, with doors opening onto a private adjoining decked balcony. Two delightful double bedrooms bathed in natural light with one boasting an en-suite and a chic bathroom.