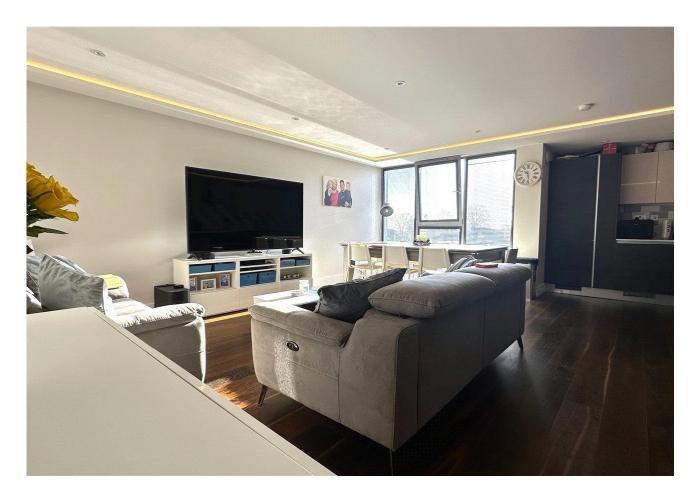

## 21 Station Road, Barnet, EN5 1PL £490,000

This fabulous apartment spanning over 840 SQ FT, occupies part of the sixth floor of this modern development, conveniently appointed in the heart of New Barnet. Benefiting from a security entry phone system and a passenger lift. This top floor apartment comes with balcony providing beautiful views, secure gated parking, lift service and sits moments from New Barnet mainline Station. Composed of an inviting reception hall, a fantastic integrated kitchen open-plan to a glorious living/entertaining space with full height glazing enjoying double aspect views, with doors opening onto a private adjoining decked balcony. Two delightful double bedrooms bathed in natural light with one boasting an en-suite and a chic bathroom.