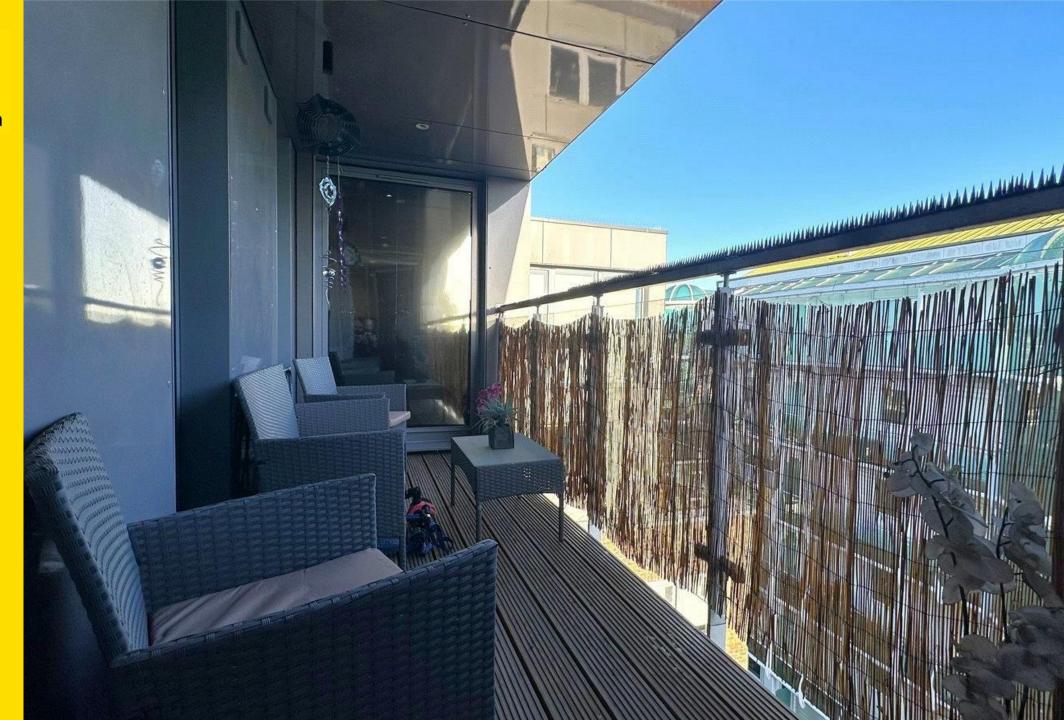

## 21 Station Road, Barnet, EN5 1PL £490,000

This fabulous apartment spanning over 840 SQ FT, occupies part of the sixth floor of this modern development, conveniently appointed in the heart of New Barnet. Benefiting from a security entry phone system and a passenger lift. This top floor apartment comes with balcony providing beautiful views, secure gated parking, lift service and sits moments from New Barnet mainline Station. Composed of an inviting reception hall, a fantastic integrated kitchen open-plan to a glorious living/entertaining space with full height glazing enjoying double aspect views, with doors opening onto a private adjoining decked balcony. Two delightful double bedrooms bathed in natural light with one boasting an en-suite and a chic bathroom.