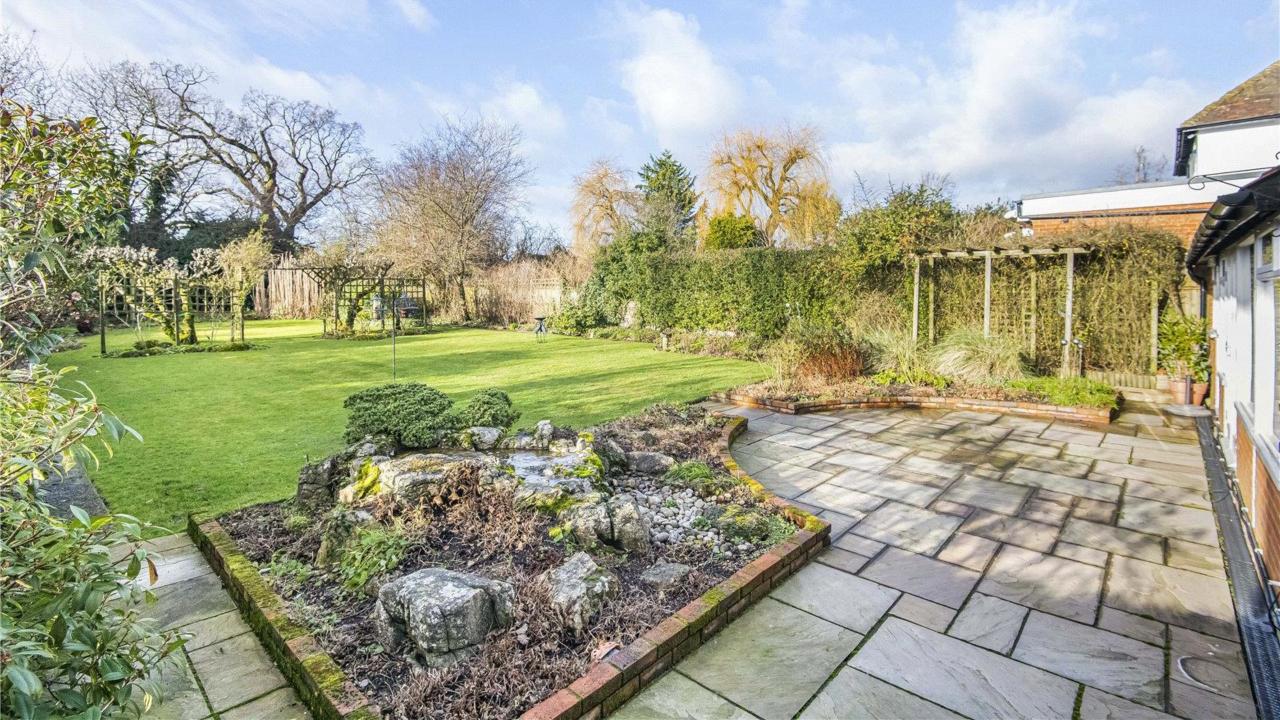

- ❖ The accommodation comprises to the ground floor welcoming reception hallway three reception rooms, lovely kitchen/breakfast room and guest cloakroom. On the first floor there are four bedrooms and a family bathroom. There is also a loft room that is accessed via a pull-down ladder.
- ❖ Externally the wonderful rear garden extends to circa 130', there is a paved seating area to the immediate rear, lovely rockery and water feature, garden shed with the remainder laid mainly to lawn. The frontage consists of carriage driveway laid to paving providing off street parking for several cars and allows access to the garage.
- Located in sought after location with easy access to Potters Bar's many amenities including its mainline railway station with fast links into London Kings Cross (approx. 20 minutes) as well as Moorgate. Local schooling includes Queenswood (Girls), Lochinver House School (Boys), Stormont (Girls) and in the state sector Little Heath Primary, Dame Alice Owen's, Chancellors and Mount Grace. Junction 23 of the M25 and the A1(M) are approx. 2 miles distant, providing excellent local and national transport links.