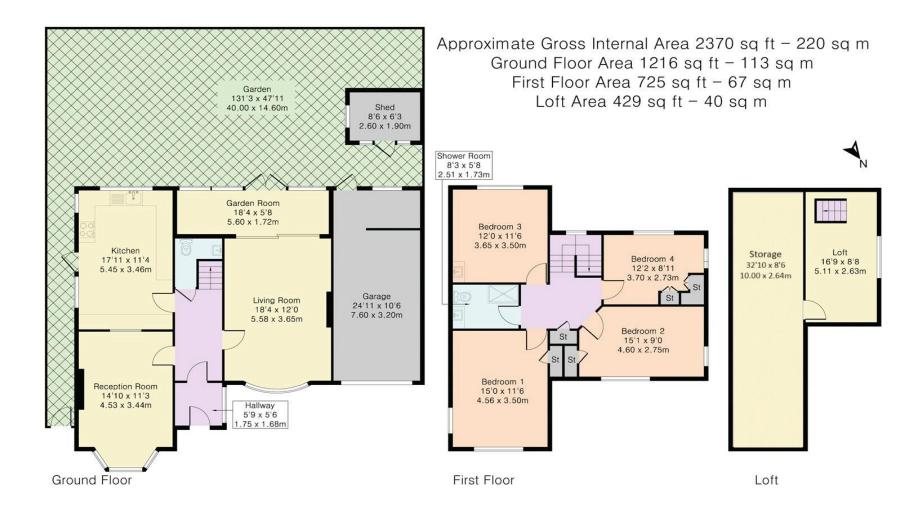

- ❖ The accommodation comprises to the ground floor welcoming reception hallway three reception rooms, lovely kitchen/breakfast room and guest cloakroom. On the first floor there are four bedrooms and a family bathroom. There is also a loft room that is accessed via a pull-down ladder.
- ❖ Externally the wonderful rear garden extends to circa 130', there is a paved seating area to the immediate rear, lovely rockery and water feature, garden shed with the remainder laid mainly to lawn. The frontage consists of carriage driveway laid to paving providing off street parking for several cars and allows access to the garage.
- Located in sought after location with easy access to Potters Bar's many amenities including its mainline railway station with fast links into London Kings Cross (approx. 20 minutes) as well as Moorgate. Local schooling includes Queenswood (Girls), Lochinver House School (Boys), Stormont (Girls) and in the state sector Little Heath Primary, Dame Alice Owen's, Chancellors and Mount Grace. Junction 23 of the M25 and the A1(M) are approx. 2 miles distant, providing excellent local and national transport links.