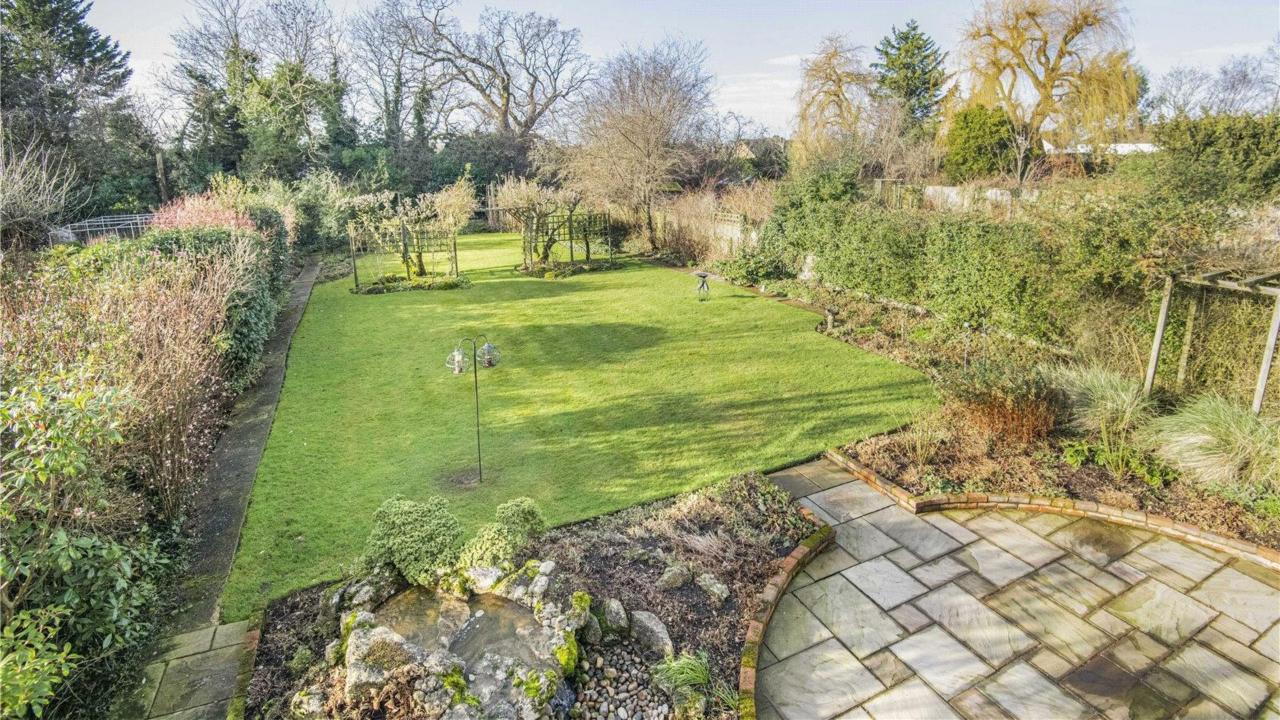

- ❖ The accommodation comprises to the ground floor welcoming reception hallway three reception rooms, lovely kitchen/breakfast room and guest cloakroom. On the first floor there are four bedrooms and a family bathroom. There is also a loft room that is accessed via a pull-down ladder.
- ❖ Externally the wonderful rear garden extends to circa 130', there is a paved seating area to the immediate rear, lovely rockery and water feature, garden shed with the remainder laid mainly to lawn. The frontage consists of carriage driveway laid to paving providing off street parking for several cars and allows access to the garage.
- Located in sought after location with easy access to Potters Bar's many amenities including its mainline railway station with fast links into London Kings Cross (approx. 20 minutes) as well as Moorgate. Local schooling includes Queenswood (Girls), Lochinver House School (Boys), Stormont (Girls) and in the state sector Little Heath Primary, Dame Alice Owen's, Chancellors and Mount Grace. Junction 23 of the M25 and the A1(M) are approx. 2 miles distant, providing excellent local and national transport links.