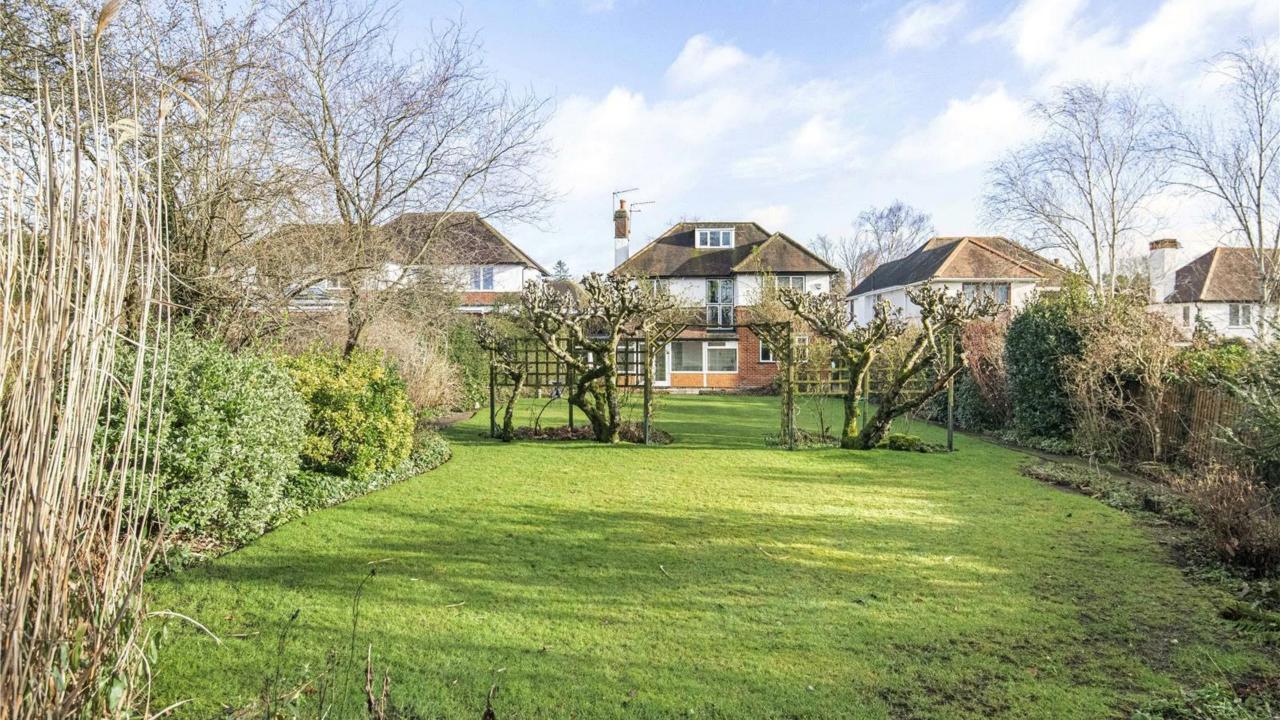

- ❖ The accommodation comprises to the ground floor welcoming reception hallway three reception rooms, lovely kitchen/breakfast room and guest cloakroom. On the first floor there are four bedrooms and a family bathroom. There is also a loft room that is accessed via a pull-down ladder.
- ❖ Externally the wonderful rear garden extends to circa 130', there is a paved seating area to the immediate rear, lovely rockery and water feature, garden shed with the remainder laid mainly to lawn. The frontage consists of carriage driveway laid to paving providing off street parking for several cars and allows access to the garage.
- Located in sought after location with easy access to Potters Bar's many amenities including its mainline railway station with fast links into London Kings Cross (approx. 20 minutes) as well as Moorgate. Local schooling includes Queenswood (Girls), Lochinver House School (Boys), Stormont (Girls) and in the state sector Little Heath Primary, Dame Alice Owen's, Chancellors and Mount Grace. Junction 23 of the M25 and the A1(M) are approx. 2 miles distant, providing excellent local and national transport links.