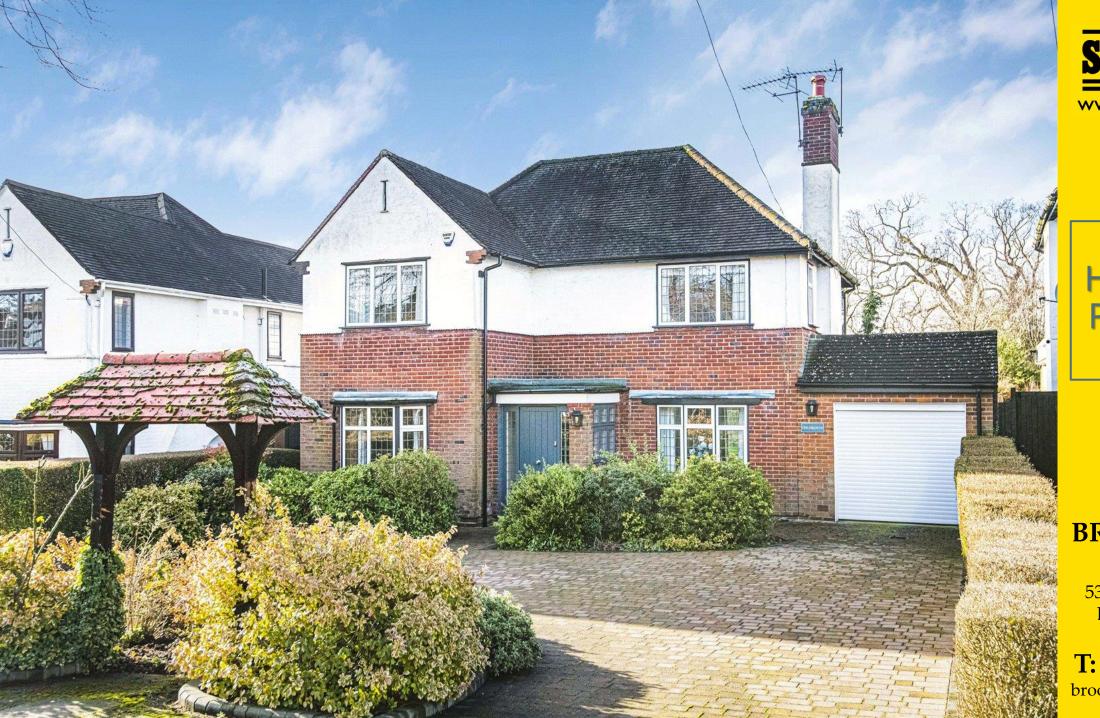

# Heath Drive Potters Bar

## STATONS BROOKMANS PARK

53 Bradmore Green Brookmans Park Herts AL9 7QS

T: 01707 661144

brookmans@statons.com

Heath Drive, Potters Bar EN6 1EH

On the market for first time in over 45 years. This fabulous detached residence located within close proximity to local shops and Potters Bar Station offers well-proportioned versatile living accommodation and offers scope to extend subject to relevant planning permission.

- ❖ The accommodation comprises to the ground floor welcoming reception hallway three reception rooms, lovely kitchen/breakfast room and guest cloakroom. On the first floor there are four bedrooms and a family bathroom. There is also a loft room that is accessed via a pull-down ladder.
- ❖ Externally the wonderful rear garden extends to circa 130', there is a paved seating area to the immediate rear, lovely rockery and water feature, garden shed with the remainder laid mainly to lawn. The frontage consists of carriage driveway laid to paving providing off street parking for several cars and allows access to the garage.
- Located in sought after location with easy access to Potters Bar's many amenities including its mainline railway station with fast links into London Kings Cross (approx. 20 minutes) as well as Moorgate. Local schooling includes Queenswood (Girls), Lochinver House School (Boys), Stormont (Girls) and in the state sector Little Heath Primary, Dame Alice Owen's, Chancellors and Mount Grace. Junction 23 of the M25 and the A1(M) are approx. 2 miles distant, providing excellent local and national transport links.