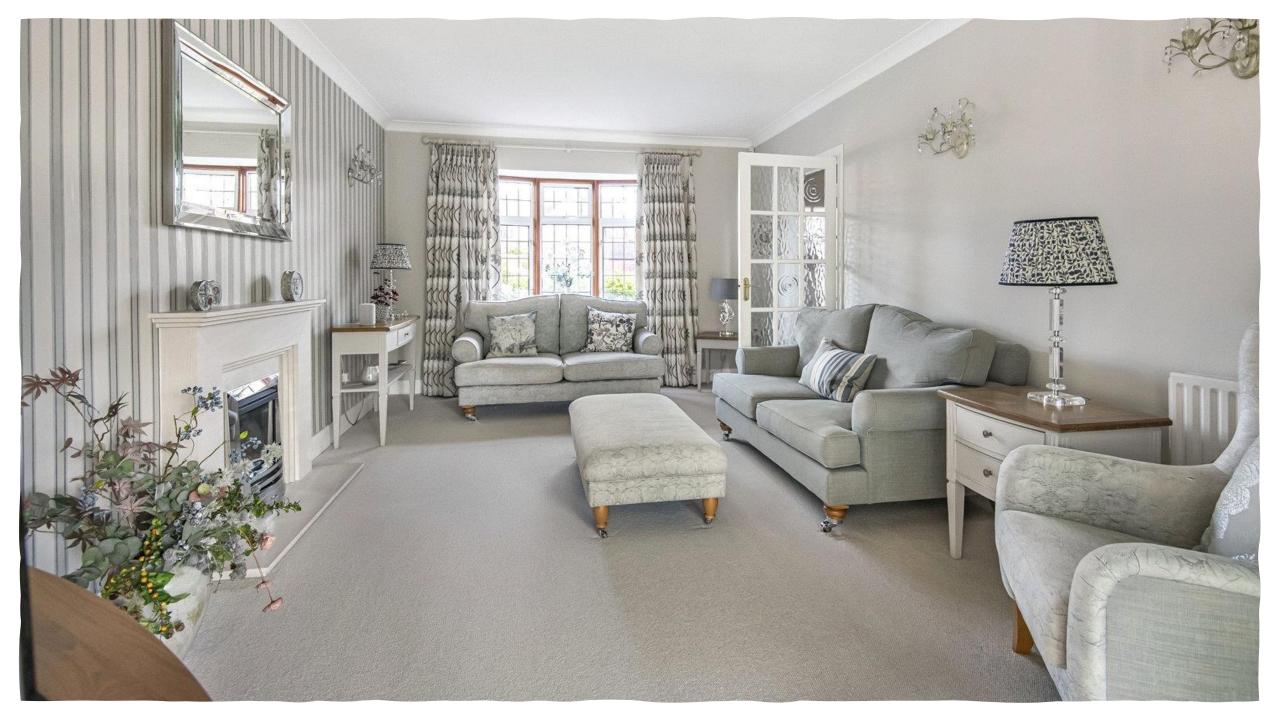

- ❖ The accommodation comprises to the ground floor welcoming reception hallway three reception rooms, lovely kitchen/breakfast room and guest cloakroom. On the first floor there are four bedrooms and a family bathroom. There is also a loft room that is accessed via a pull-down ladder.
- ❖ Externally the wonderful rear garden extends to circa 130', there is a paved seating area to the immediate rear, lovely rockery and water feature, garden shed with the remainder laid mainly to lawn. The frontage consists of carriage driveway laid to paving providing off street parking for several cars and allows access to the garage.
- Located in sought after location with easy access to Potters Bar's many amenities including its mainline railway station with fast links into London Kings Cross (approx. 20 minutes) as well as Moorgate. Local schooling includes Queenswood (Girls), Lochinver House School (Boys), Stormont (Girls) and in the state sector Little Heath Primary, Dame Alice Owen's, Chancellors and Mount Grace. Junction 23 of the M25 and the A1(M) are approx. 2 miles distant, providing excellent local and national transport links.