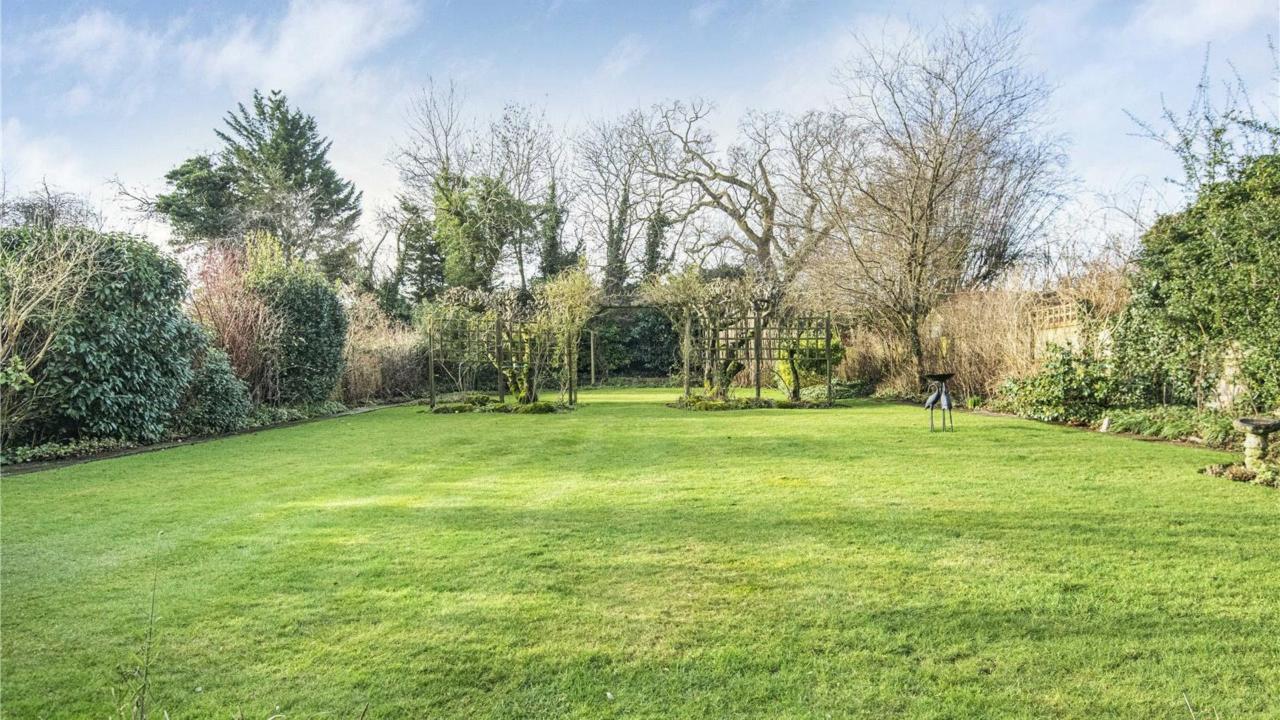

- ❖ The accommodation comprises to the ground floor welcoming reception hallway three reception rooms, lovely kitchen/breakfast room and guest cloakroom. On the first floor there are four bedrooms and a family bathroom. There is also a loft room that is accessed via a pull-down ladder.
- ❖ Externally the wonderful rear garden extends to circa 130', there is a paved seating area to the immediate rear, lovely rockery and water feature, garden shed with the remainder laid mainly to lawn. The frontage consists of carriage driveway laid to paving providing off street parking for several cars and allows access to the garage.
- Located in sought after location with easy access to Potters Bar's many amenities including its mainline railway station with fast links into London Kings Cross (approx. 20 minutes) as well as Moorgate. Local schooling includes Queenswood (Girls), Lochinver House School (Boys), Stormont (Girls) and in the state sector Little Heath Primary, Dame Alice Owen's, Chancellors and Mount Grace. Junction 23 of the M25 and the A1(M) are approx. 2 miles distant, providing excellent local and national transport links.