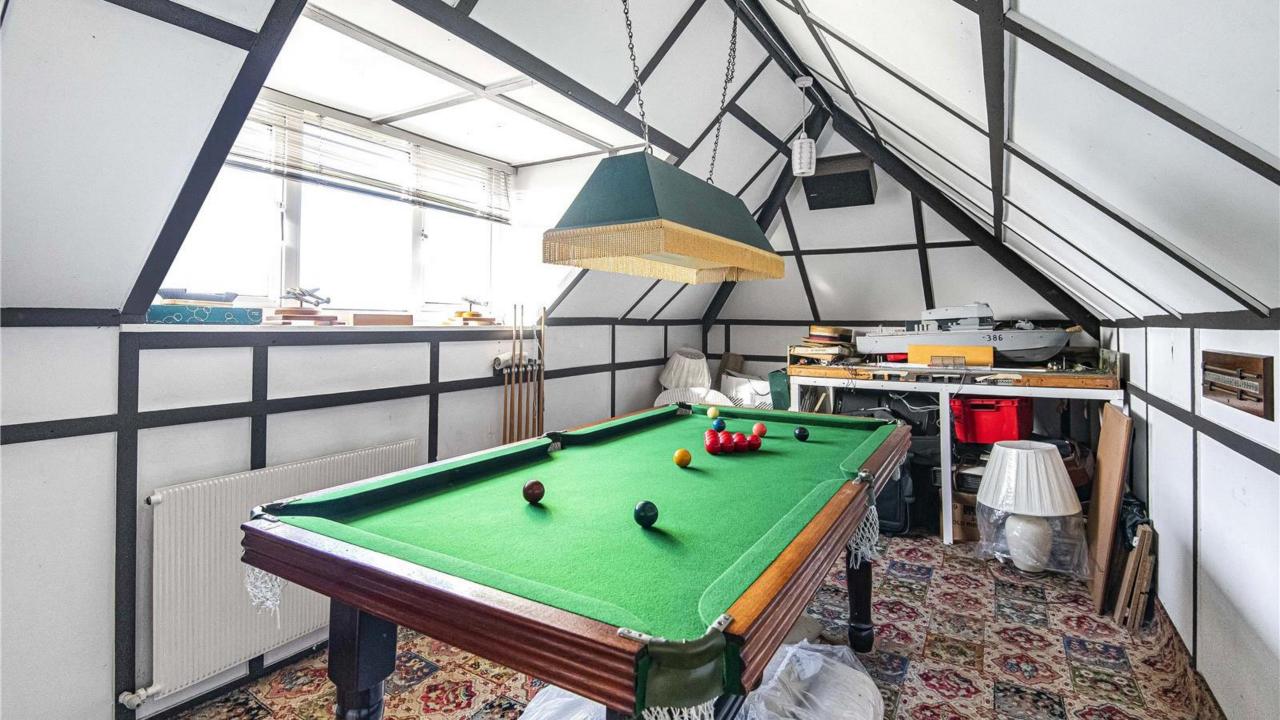

- ❖ The accommodation comprises to the ground floor welcoming reception hallway three reception rooms, lovely kitchen/breakfast room and guest cloakroom. On the first floor there are four bedrooms and a family bathroom. There is also a loft room that is accessed via a pull-down ladder.
- ❖ Externally the wonderful rear garden extends to circa 130', there is a paved seating area to the immediate rear, lovely rockery and water feature, garden shed with the remainder laid mainly to lawn. The frontage consists of carriage driveway laid to paving providing off street parking for several cars and allows access to the garage.
- Located in sought after location with easy access to Potters Bar's many amenities including its mainline railway station with fast links into London Kings Cross (approx. 20 minutes) as well as Moorgate. Local schooling includes Queenswood (Girls), Lochinver House School (Boys), Stormont (Girls) and in the state sector Little Heath Primary, Dame Alice Owen's, Chancellors and Mount Grace. Junction 23 of the M25 and the A1(M) are approx. 2 miles distant, providing excellent local and national transport links.