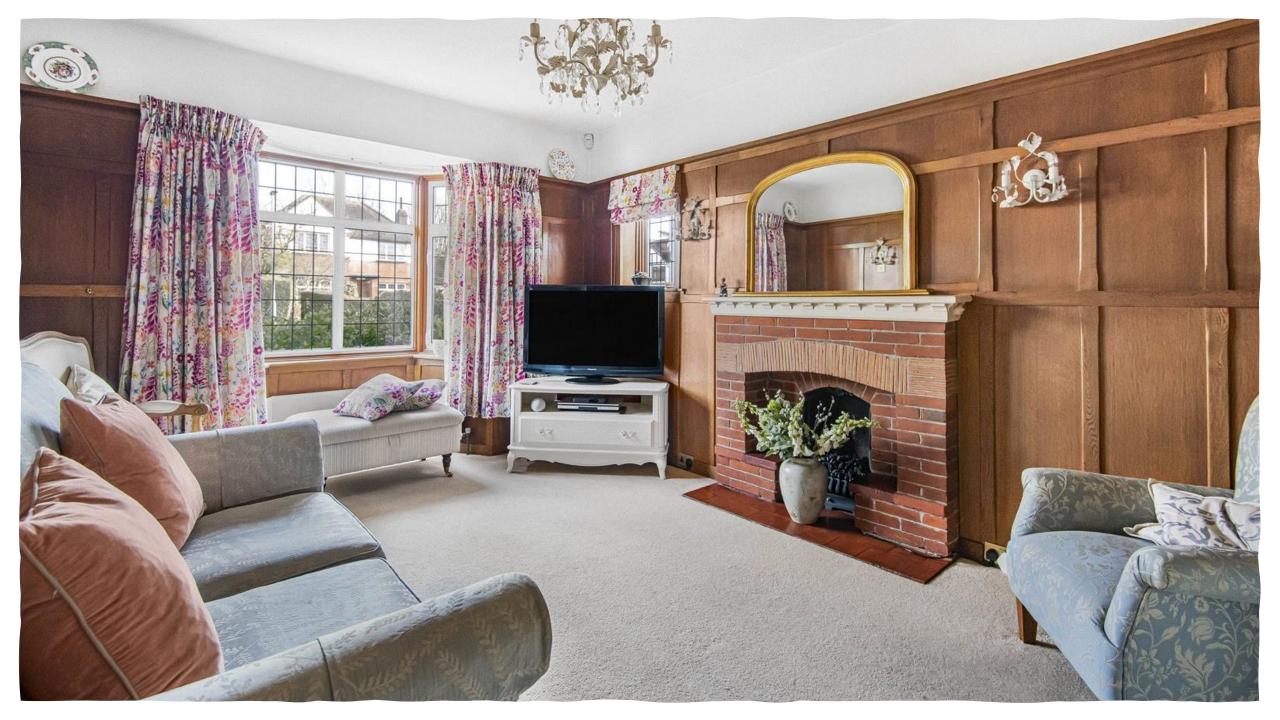

- ❖ The accommodation comprises to the ground floor welcoming reception hallway three reception rooms, lovely kitchen/breakfast room and guest cloakroom. On the first floor there are four bedrooms and a family bathroom. There is also a loft room that is accessed via a pull-down ladder.
- ❖ Externally the wonderful rear garden extends to circa 130', there is a paved seating area to the immediate rear, lovely rockery and water feature, garden shed with the remainder laid mainly to lawn. The frontage consists of carriage driveway laid to paving providing off street parking for several cars and allows access to the garage.
- Located in sought after location with easy access to Potters Bar's many amenities including its mainline railway station with fast links into London Kings Cross (approx. 20 minutes) as well as Moorgate. Local schooling includes Queenswood (Girls), Lochinver House School (Boys), Stormont (Girls) and in the state sector Little Heath Primary, Dame Alice Owen's, Chancellors and Mount Grace. Junction 23 of the M25 and the A1(M) are approx. 2 miles distant, providing excellent local and national transport links.