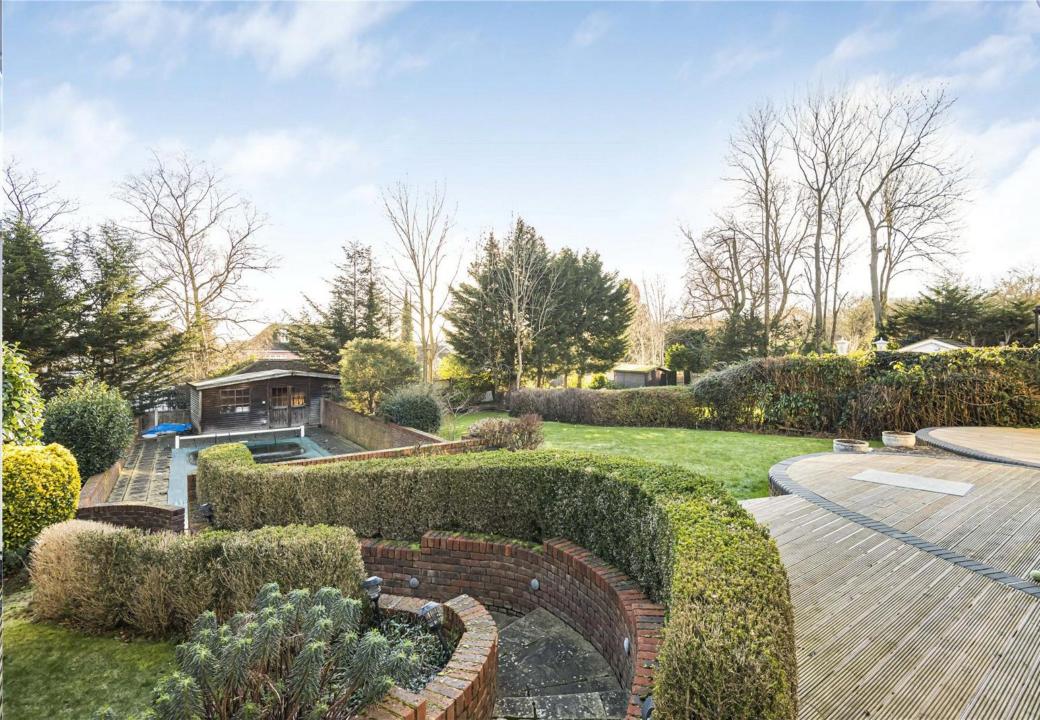

On the first floor each bedroom has been tastefully designed all feature ample storage space. This property also has further scope for a large loft conversion STPP.

One of the standout features of this property is the luxurious swimming pool and pool room, providing the ultimate relaxation and leisure facility.

The frontage has a block paved carriage sweep driveway providing parking for numerous vehicles and easy access to the garage.

**Location:** Within easy reach of Hadley Wood mainline station, Cockfosters underground station and the M25. As well as recreational facilities close by including Hadley Wood Golf Club and Tennis Club.