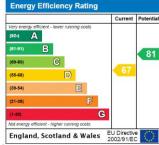

Council Tax – H

Local Authority – Enfield

Approximate Gross Internal Area 3695 sq ft - 343 sq m Ground Floor Area 1951 sq ft - 181 sq m First Floor Area 1520 sq ft - 141 sq m Second Floor Area 224 sq ft - 21 sq m