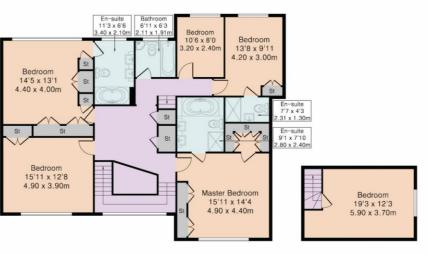

On the first floor each bedroom has been tastefully designed all feature ample storage space. This property also has further scope for a large loft conversion STPP.

One of the standout features of this property is the luxurious swimming pool and pool room, providing the ultimate relaxation and leisure facility.

Council Tax – H

Local Authority – Enfield

Approximate Gross Internal Area 3695 sq ft - 343 sq m Ground Floor Area 1951 sq ft - 181 sq m First Floor Area 1520 sq ft - 141 sq m Second Floor Area 224 sq ft - 21 sq m

Second Floor

First Floor

www.statons.com