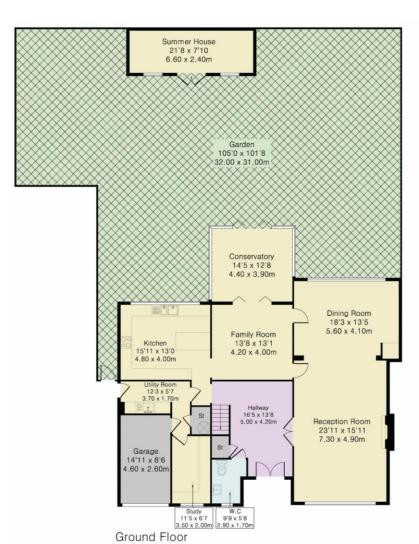

## Broadgates Avenue

We are delighted to present this exceptional detached house, boasting six bedrooms, four receptions and four bathrooms.

Upon entering, the ground floor comprises of a stylish and contempered kitchen, a generously sized living room and a delightful conservatory that floods the space with natural light.

Council Tax – H

Local Authority – Enfield

Approximate Gross Internal Area 3695 sq ft - 343 sq m Ground Floor Area 1951 sq ft - 181 sq m First Floor Area 1520 sq ft - 141 sq m Second Floor Area 224 sq ft - 21 sq m

Although Pink Plan Itd ensures the highest level of accuracy, measurements of doors, windows and rooms are approximate and no responsibility is taken for error, omission or misstatement. These plans are for representation purposes only as defined by RICS code of measuring practise. No guarantee is given on total square footage of the property within this plan. The figure icon is for initial guidance only and should not be relied on as a basis of valuation.