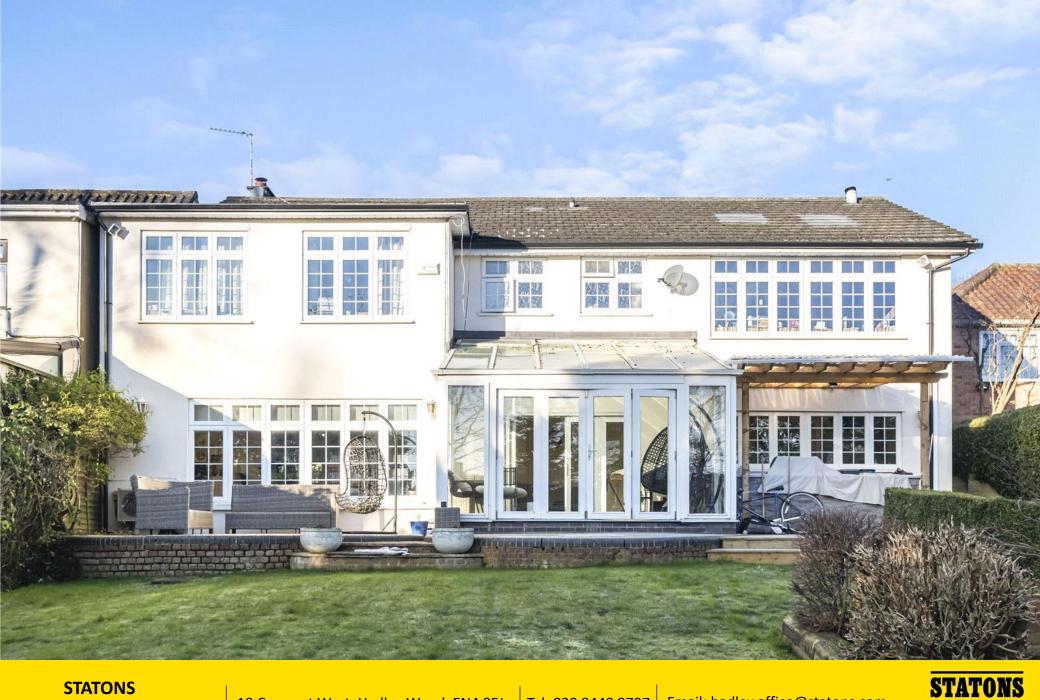

## Broadgates Avenue

We are delighted to present this exceptional detached house, boasting six bedrooms, four receptions and four bathrooms.

Upon entering, the ground floor comprises of a stylish and contempered kitchen, a generously sized living room and a delightful conservatory that floods the space with natural light.

The frontage has a block paved carriage sweep driveway providing parking for numerous vehicles and easy access to the garage.

**Location:** Within easy reach of Hadley Wood mainline station, Cockfosters underground station and the M25. As well as recreational facilities close by including Hadley Wood Golf Club and Tennis Club.