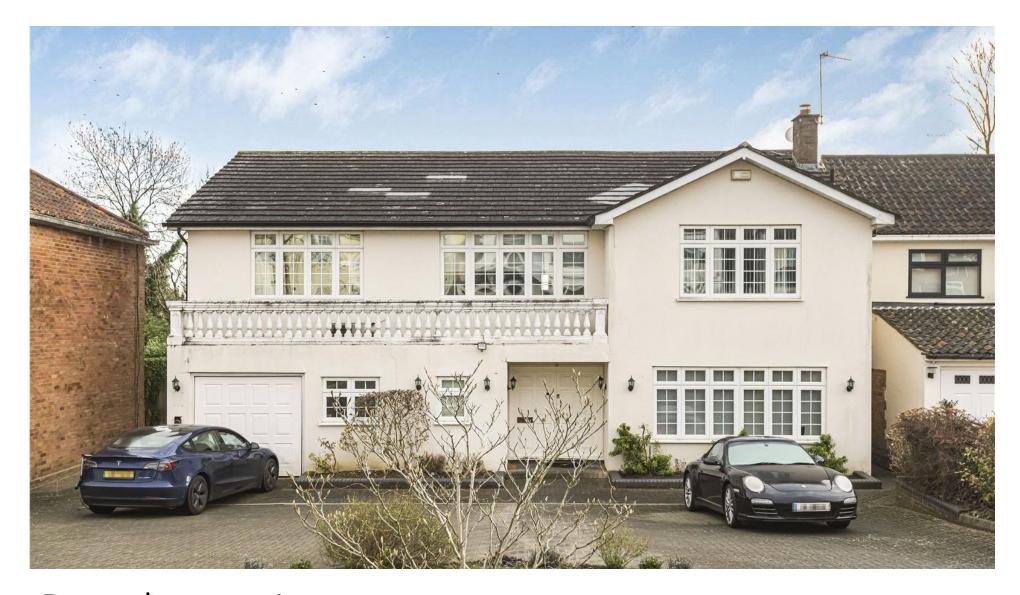

Broadgates Avenue, Hadley Wood, EN4 ONU

## Broadgates Avenue

We are delighted to present this exceptional detached house, boasting six bedrooms, four receptions and four bathrooms.

Upon entering, the ground floor comprises of a stylish and contempered kitchen, a generously sized living room and a delightful conservatory that floods the space with natural light.

The frontage has a block paved carriage sweep driveway providing parking for numerous vehicles and easy access to the garage.

**Location:** Within easy reach of Hadley Wood mainline station, Cockfosters underground station and the M25. As well as recreational facilities close by including Hadley Wood Golf Club and Tennis Club.