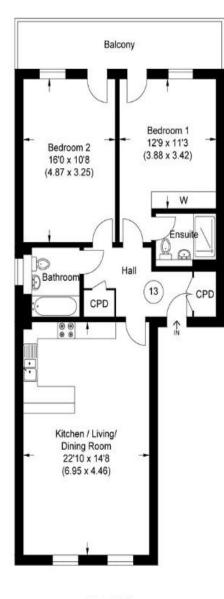

## Approximate Gross Internal Area 80.10 sq m / 862.18 sq ft

First Floor

Illustration for identification purposes only, measurements are approximate, not to scale.

www.statons.com