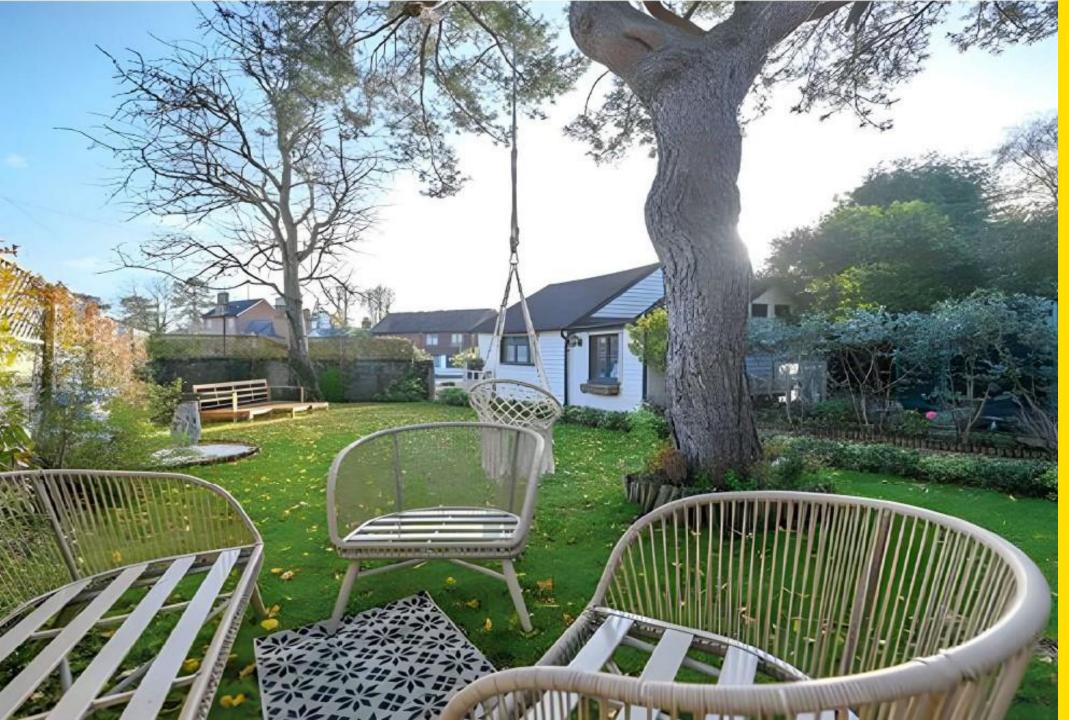

## Little Common, Stanmore HA7 3BZ

Benefitting from a quiet and green location, this charming 3 bedroom semi-detached house features a contemporary, spacious kitchen, main bedroom with en suite and walk-in wardrobe, stunning garden and period rec room.

The house overlooks the green spaces of Little Common, with leafy Cloisters Wood and Deer Park also close by. The amenities along Church Road are nearby, while Stanmore Underground Station (Jubilee Line) is also within easy reach.