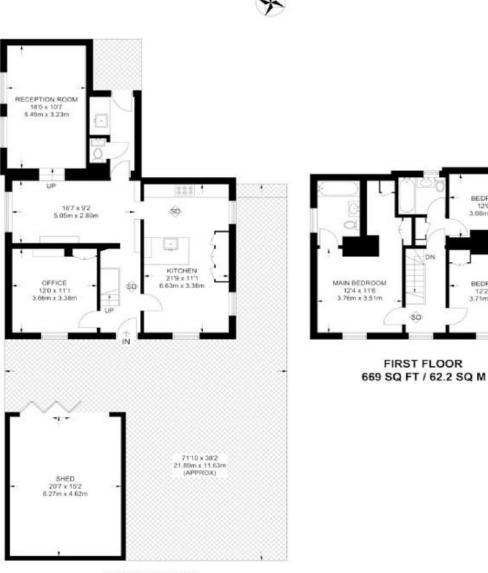

BEDROOM 3 12'0 x 9'5

3.66m x 2.87m

BEDROOM 2

12'2 x 11'6

3.71m x 3.51m

GROUND FLOOR 943 SQ FT / 87.6 SQ M

APPROXIMATE GROSS INTERNAL AREA = 1612 SQ FT / 149.8 SQ M SHED = 309 SQ FT / 28.7 SQ M TOTAL = 1921 SQ FT / 178.5 SQ M

This plan has been drawn for illustrative and identification purposes only.

www.statons.com

STATONS RADLETT 50 Watling Street Radlett Herts WD7 7NN 01923 604 321 radlett@statons.com