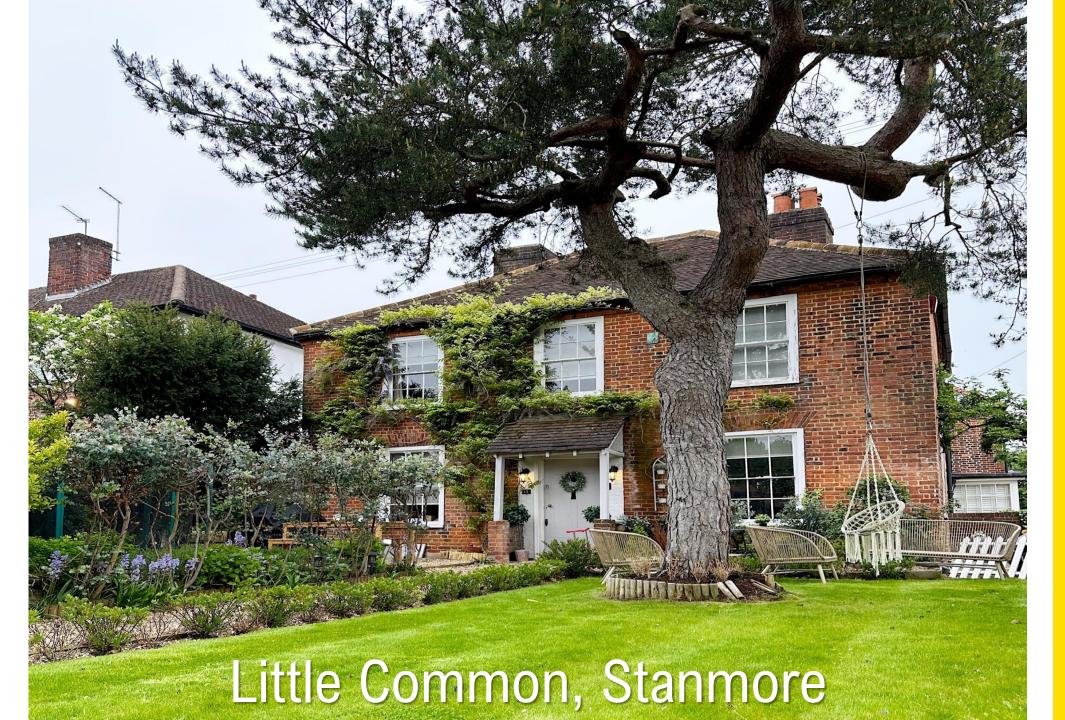

## Little Common, Stanmore HA7 3BZ

Benefitting from a quiet and green location, this charming 3 bedroom semi-detached house features a contemporary, spacious kitchen, main bedroom with en suite and walk-in wardrobe, stunning garden and period rec room.

The house overlooks the green spaces of Little Common, with leafy Cloisters Wood and Deer Park also close by. The amenities along Church Road are nearby, while Stanmore Underground Station (Jubilee Line) is also within easy reach.