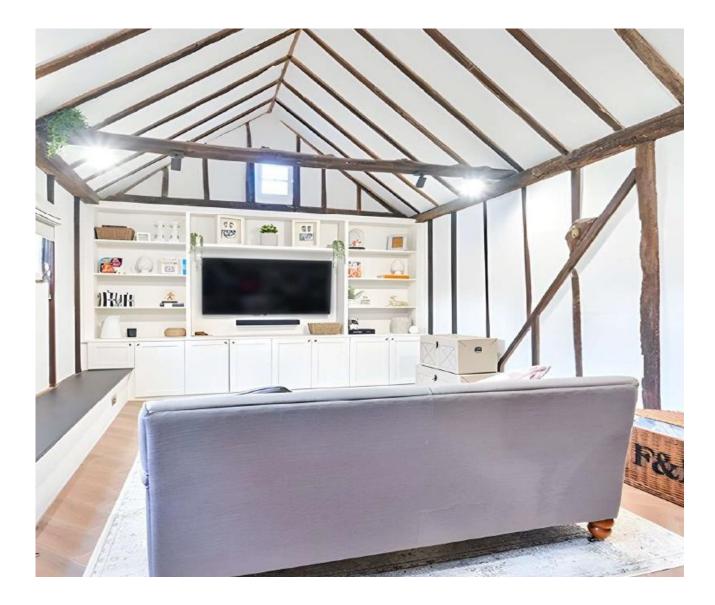

A charming three bedroom detached house featuring plenty of living and entertaining space including generous reception room and country-style kitchen, as well as lovely garden and triple garage.

The property further comprises second reception room with exposed wood beams, dining room, spacious master bedroom with walk-in-wardrobe and en suite shower room, two additional good-sized bedrooms, sauna, bathroom, shower room and patio.