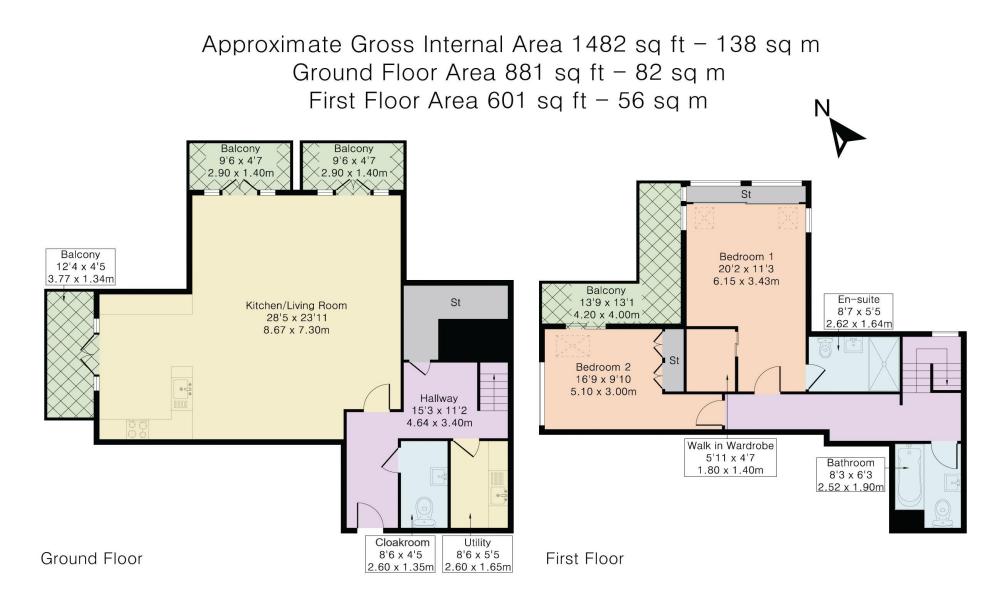

## Argyll House, Marlborough Drive, Bushey WD23 2PS

A lovely 2 bedroom, 2 bathroom (1 en-suite), first floor entry duplex apartment with balconies to the kitchen, living room and second floor bedroom situated within the prestigious Royal Connaught Park development built by exclusive developers Comer Homes in Bushey. Offered in excellent condition throughout, Statons recommends early viewing.

Local Authority: Hertsmere Borough Council Council Tax Band: G LEASEHOLD

DISCLAIMER: In accordance with the 1993 Misrepresentation Act the agent had not tested any apparatus, equipment, fixtures, fittings, or services and so, cannot verify they are in working order, or fit for their purpose. Neither has the agent checked the legal documentation to verify the leasehold/freehold status of the property. The buyer is advised to obtain verification from their solicitor or surveyor. Also, photographs are for illustration only and may depict items which are not for sale or included in the sale of the property, All sizes are approximate. All dimensions include wardrobe spaces where applicable.