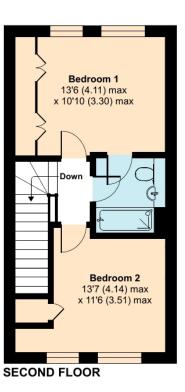

The reception room/fourth bedroom is on the first floor overlooking the garden and is accompanied by bedroom three and a family bathroom. On the top floor, the principal bedroom with fitted wardrobes and ensuite bathroom are located, along with a spacious second bedroom, also with fitted wardrobes.