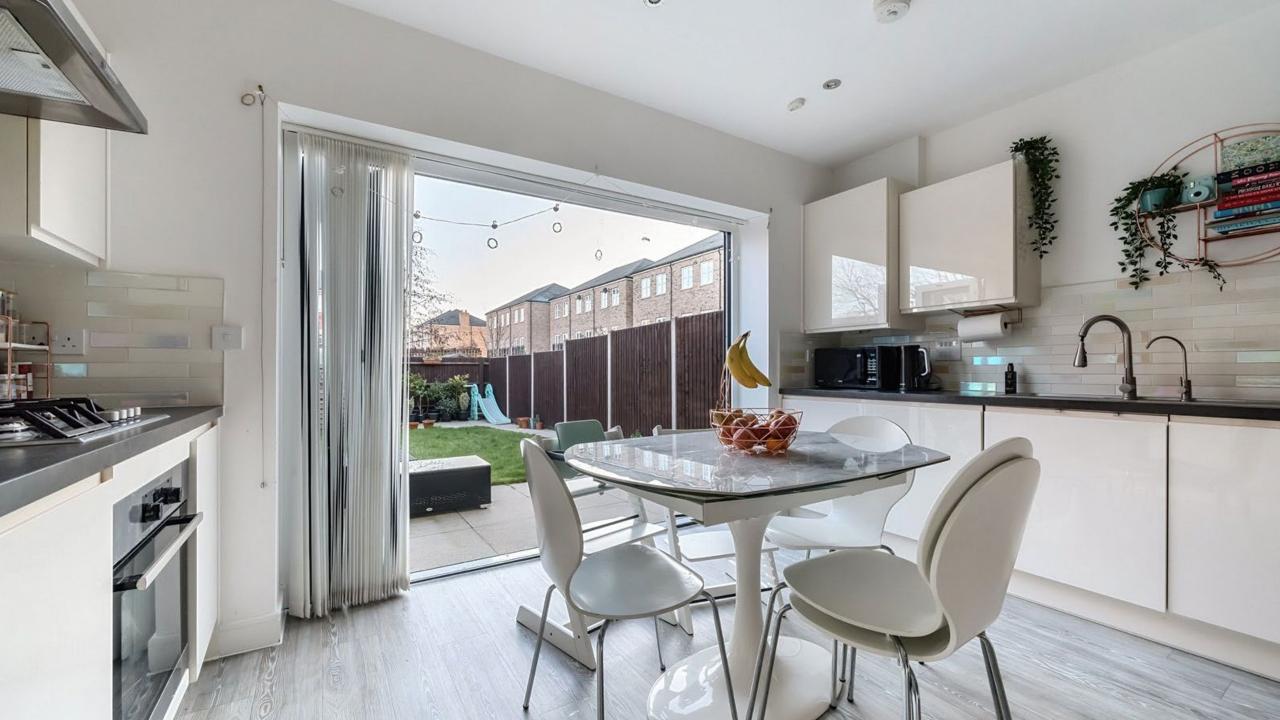

### 48 Toye Avenue, London, N20 0FH

A beautifully presented three/four double bedroom end of terrace townhouse, located in a tranquil tree lined street, built in 2019 to an excellent standard.

Downstairs features an open plan TV room & dining area with a spacious kitchen to the rear, boasting a range of high specification modern fitted wall and base units with fully integrated appliances. There are bi-folding doors leading out to a well maintained garden, also featuring side access. There is also the benefit of a downstairs guest w/c.