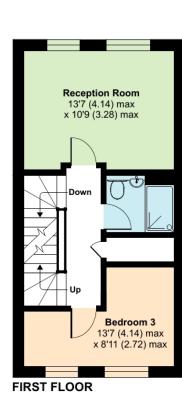

The reception room/fourth bedroom is on the first floor overlooking the garden and is accompanied by bedroom three and a family bathroom. On the top floor, the principal bedroom with fitted wardrobes and ensuite bathroom are located, along with a spacious second bedroom, also with fitted wardrobes.

#### **Toye Avenue, London, N20**

Approximate Area = 1173 sq ft / 109 sq m Outbuilding(s) = 169 sq ft / 15.7 sq m Total = 1342 sq ft / 124.7 sq m

For identification only - Not to scale

**GROUND FLOOR** 

Kitchen / Dining Room 28'5 (8.66) max x 13'8 (4.17) max