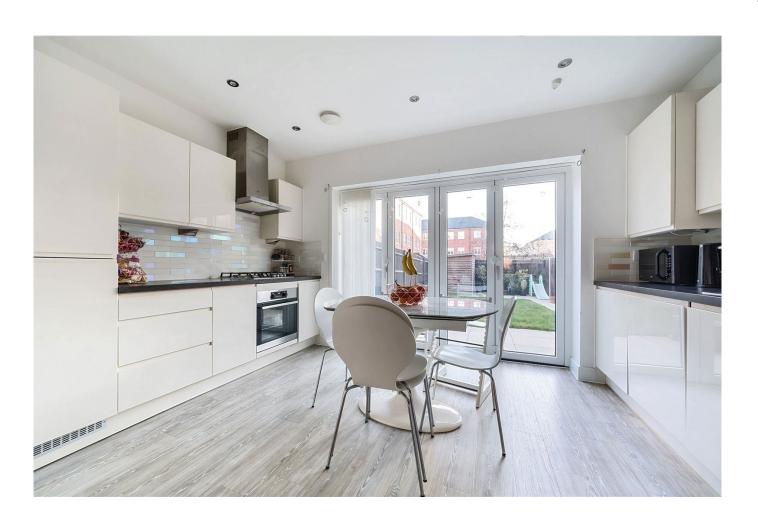

### 48 Toye Avenue, London, N20 0FH

A beautifully presented three/four double bedroom end of terrace townhouse, located in a tranquil tree lined street, built in 2019 to an excellent standard.

Downstairs features an open plan TV room & dining area with a spacious kitchen to the rear, boasting a range of high specification modern fitted wall and base units with fully integrated appliances. There are bi-folding doors leading out to a well maintained garden, also featuring side access. There is also the benefit of a downstairs guest w/c.

#### **Toye Avenue, London, N20**

Approximate Area = 1173 sq ft / 109 sq m Outbuilding(s) = 169 sq ft / 15.7 sq m Total = 1342 sq ft / 124.7 sq m

For identification only - Not to scale

**GROUND FLOOR** 

Kitchen / Dining Room 28'5 (8.66) max x 13'8 (4.17) max