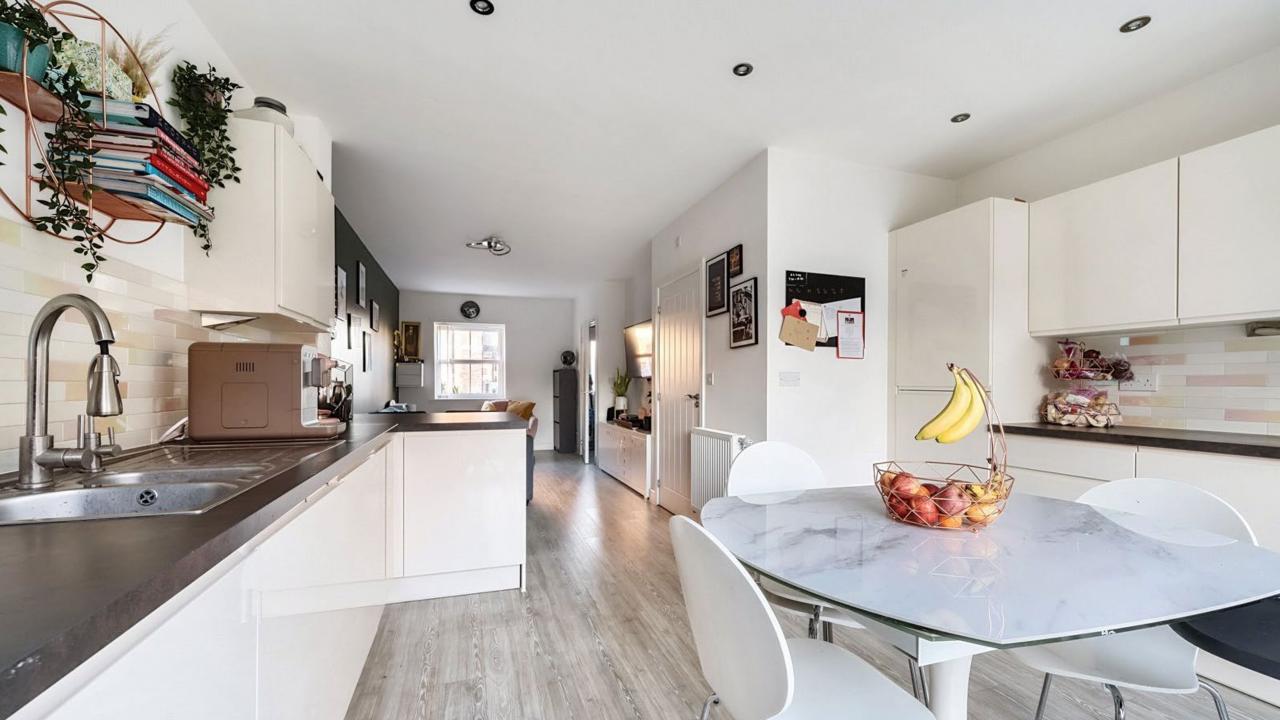

### 48 Toye Avenue, London, N20 0FH

A beautifully presented three/four double bedroom end of terrace townhouse, located in a tranquil tree lined street, built in 2019 to an excellent standard.

Downstairs features an open plan TV room & dining area with a spacious kitchen to the rear, boasting a range of high specification modern fitted wall and base units with fully integrated appliances. There are bi-folding doors leading out to a well maintained garden, also featuring side access. There is also the benefit of a downstairs guest w/c.