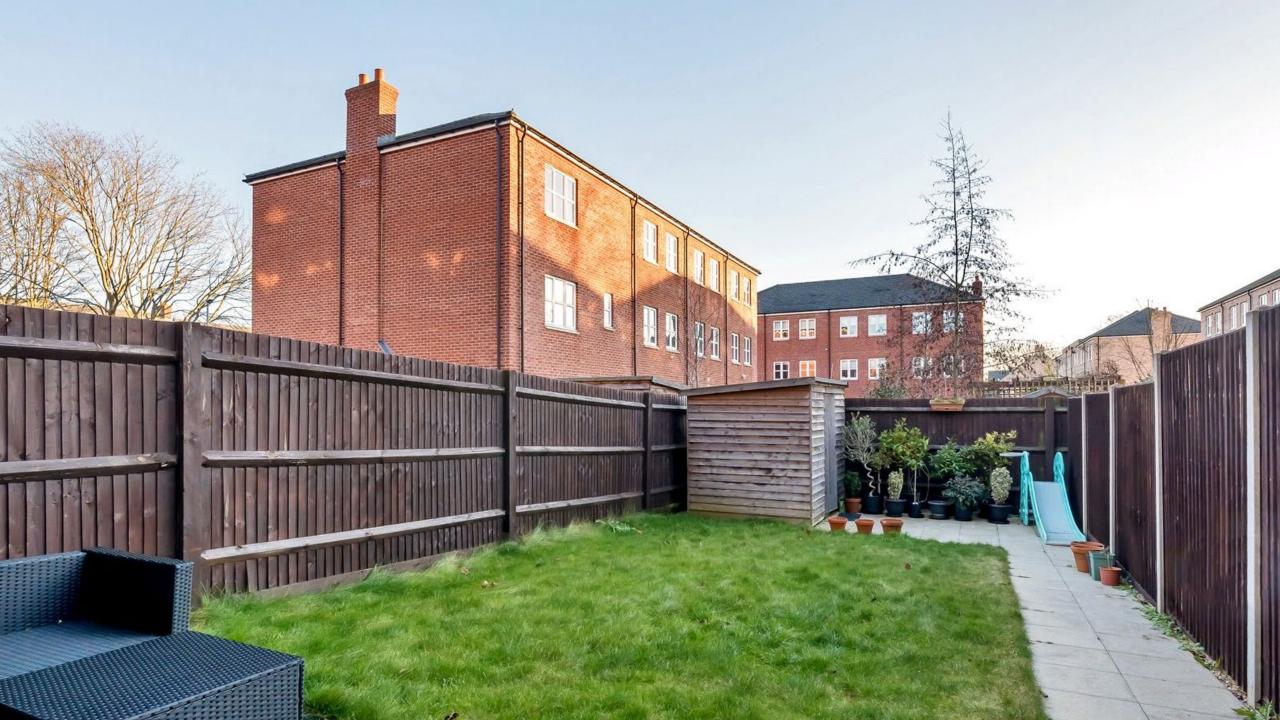

### 48 Toye Avenue, London, N20 0FH

A beautifully presented three/four double bedroom end of terrace townhouse, located in a tranquil tree lined street, built in 2019 to an excellent standard.

Downstairs features an open plan TV room & dining area with a spacious kitchen to the rear, boasting a range of high specification modern fitted wall and base units with fully integrated appliances. There are bi-folding doors leading out to a well maintained garden, also featuring side access. There is also the benefit of a downstairs guest w/c.

Further benefits include 2 parking space and ample storage throughout.

Toye Avenue is perfectly placed for convenient access to Whetstone High Road, Totteridge and Whetstone Tube Station & Oakleigh Park main line station. It is also close to several schools in the area such as Alma Primary School and Queenswell Junior School.

Shed

Garden Approximate 40'6 (12.34) x 17'3 (5.26)