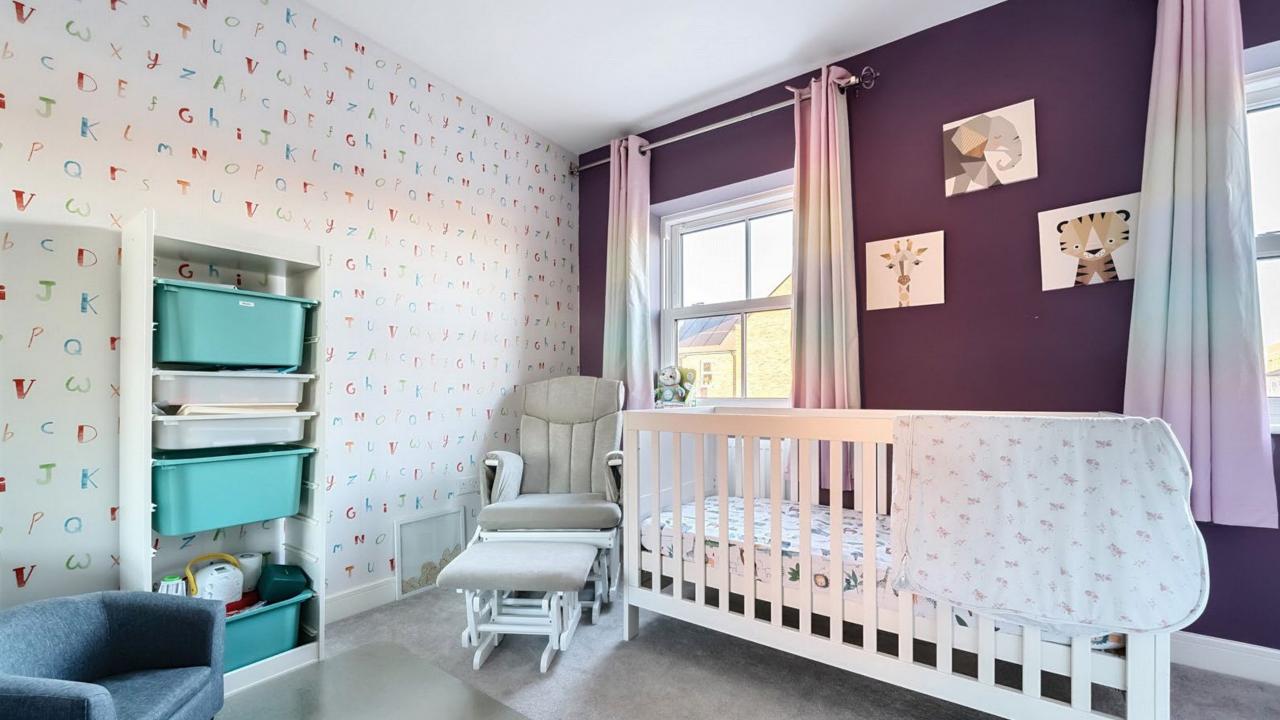

The reception room/fourth bedroom is on the first floor overlooking the garden and is accompanied by bedroom three and a family bathroom. On the top floor, the principal bedroom with fitted wardrobes and ensuite bathroom are located, along with a spacious second bedroom, also with fitted wardrobes.